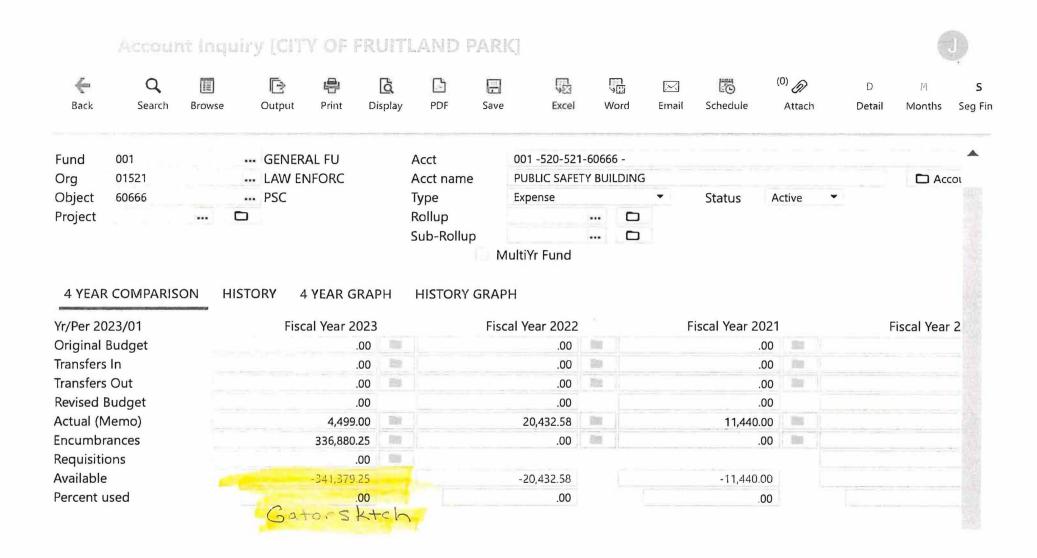

|
| Approved by Co  | mmission: 2/9/2023                   | Ø                               |                    | 7               |
| Jean            | Date<br>nine Racine                  |                                 | City Clerk         |                 |
| City Fi         | nance Director                       |                                 | Mayor              |                 |
|                 |                                      | 2023 05 128                     |                    |                 |
|                 | ピ                                    | BT 2304                         |                    |                 |
|                 |                                      | FRR 2/13/2023                   |                    |                 |



> >>

Display detail information for current account.

V

\* <

### Florida State Board of Administration Investments

# AS OF: <u>November 30, 2022</u>

|                                   | Previous Balance D       | eposits   | Withdrawal | Audit Entry | SBA Interest                          | Due T/F | Ending Balance | 5                     |
|-----------------------------------|--------------------------|-----------|------------|-------------|---------------------------------------|---------|----------------|-----------------------|
| General Fund-01000                |                          |           |            |             |                                       |         |                | GL                    |
| 15100 Unrestricted                | 377,470.92