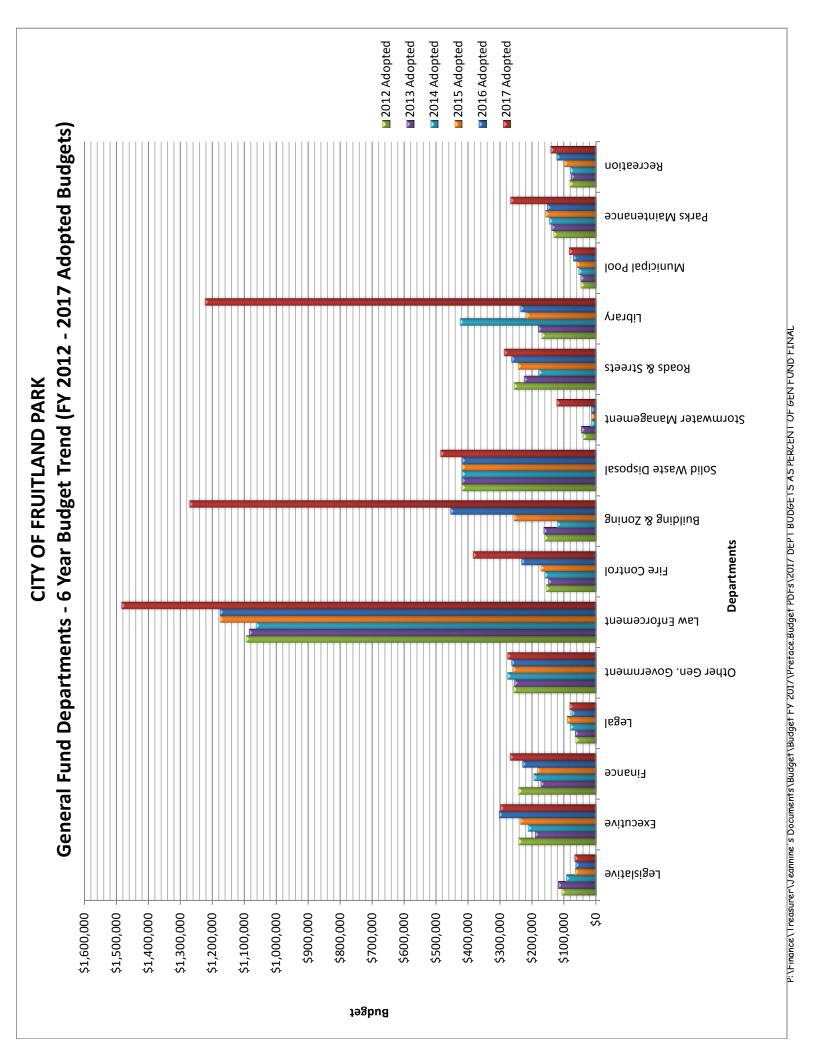

# SUMMARY OF FUNDS REVENUES AND EXPENSES

|                       |           | Kevenues   |           | expenses   |
|-----------------------|-----------|------------|-----------|------------|
| General Fund          | <b>\$</b> | 6,741,071  | <b>\$</b> | 6,741,071  |
| Redevelopment Fund    | <b>\$</b> | 303,295    | <b>\$</b> | 303,295    |
| Capital Projects Fund | <b>\$</b> | 965,087    | <b>\$</b> | 965,087    |
| Utility Fund          | \$        | 4,419,092  | <b>\$</b> | 4,419,092  |
| Fire Pension Fund     | <b>\$</b> | 34,060     | <b>\$</b> | 34,060     |
| Recreation Fund       | \$        | 50,905     | <b>\$</b> | 206'05     |
|                       |           |            |           |            |
| Total - All Funds     | Ş         | 12,513,510 | ٠         | 12,513,510 |