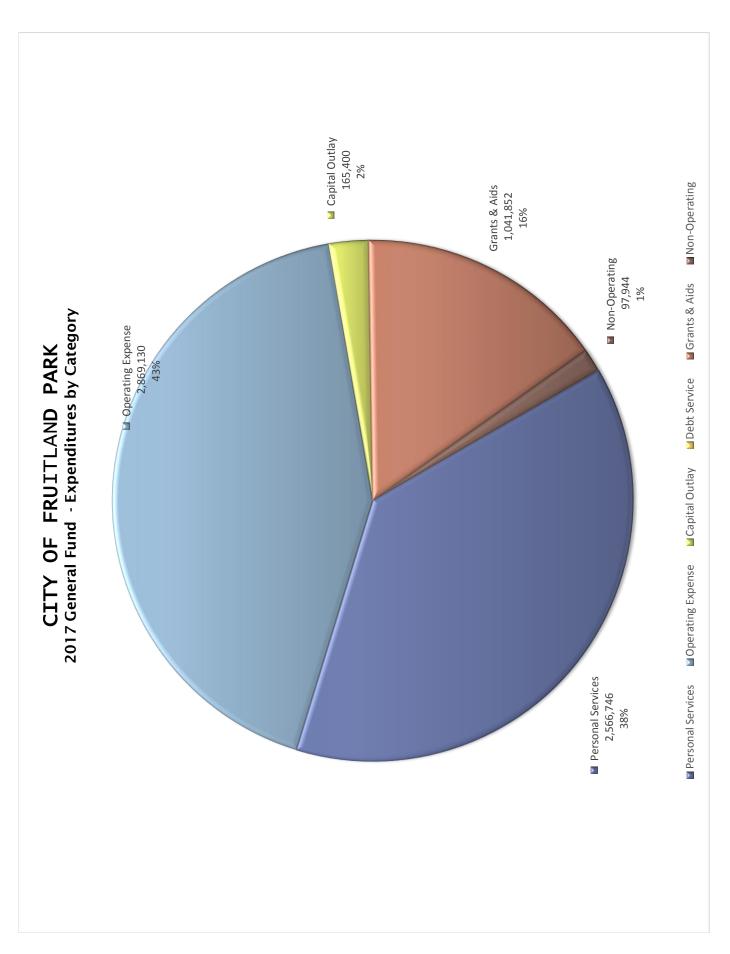

### **General Fund**

The proposed General Fund revenues and expenditures total \$6,741,071 respectively.

#### Highlighted Revenues Include:

- a. Ad-valorem taxes are based on a millage rate of 3.9863 mills, a reduction of .7508 mills. This is 22% higher than the current year's roll back rate of 3.2632. Current year's best estimate gross taxable value is \$303,364,743 compared to last year's gross taxable value of \$171,725,009. This is a 76% increase over last year.
- b. Additional revenue is expected due to the addition of the Villages in Fruitland Park in Electric Franchise Fees, Garbage Franchise Fees, Electric Utility Tax, Communications Service Tax, and Water Utility Tax totaling \$101,119. The anticipated increase is noted on the detail reports.
- c. Additional revenue is reflected for expected grants. There is a \$100,000 Recreation grant, and a \$941,852 Library Construction grant included.
- d. Transfer in from Storm-water is \$100,000 for storm-water project for Library/Town Center and \$20,000 from the Cemetery for maintenance. Transfer in from Redevelopment is \$36,089 for 20% of City Manager's salary and benefits and 10% of Treasurer's salary and benefits. Transfer in from Utilities is \$120,000 and from Recreation is \$12,694 for reimbursement of the Recreation Aid.

### Personnel Costs Include:

a. Three and one half positions were left unfunded since FY2012; a library assistant (\$42k), a service worker for Roads & Streets (\$40k) and a part time library circulation aide (\$14.5k). These will not be funded again this year, they will be added back in FY2018. The police officer will added back in (\$67k).

- b. An additional police officer (\$67k) has been added for the entire year. Three additional full time positions have been added for one half the year: a deputy clerk for ½ year (\$17.9k), 2 additional police officers for ½ year (67k for both), and 2 part time life guards (\$3k ea. for swimming lessons), totaling \$158k.
- c. The total number of personnel have increased by 2 positions (2 police officers) for the entire year and 3 positions (2 police officers and 1 Deputy Clerk) for the 2<sup>nd</sup> half of the year increasing personnel cost by \$225k.
- d. A pay increase of 3% for all employees.
- e. The Police officers received a \$1.00/hour raise.
- f. City's portion of the FRS Police Pension increased from 20% to 22.57%. Regular employees FRS decreased from 8% to 7.52%.
- g. Medical premiums have been calculated at 5.77% increase.
- h. Dental premiums have been calculated at 0% increase.
- i. Workers Compensation remains the same as we signed a 2 year contract.

Highlighted Expenditures:

There is \$62,670 in GF Contingency.

The Fire Dept. budget includes \$135,150 (for 850 C.O.s) for the Villages Fire.

The Building and Zoning Dept. budget includes \$12,000 to build an office for the director.