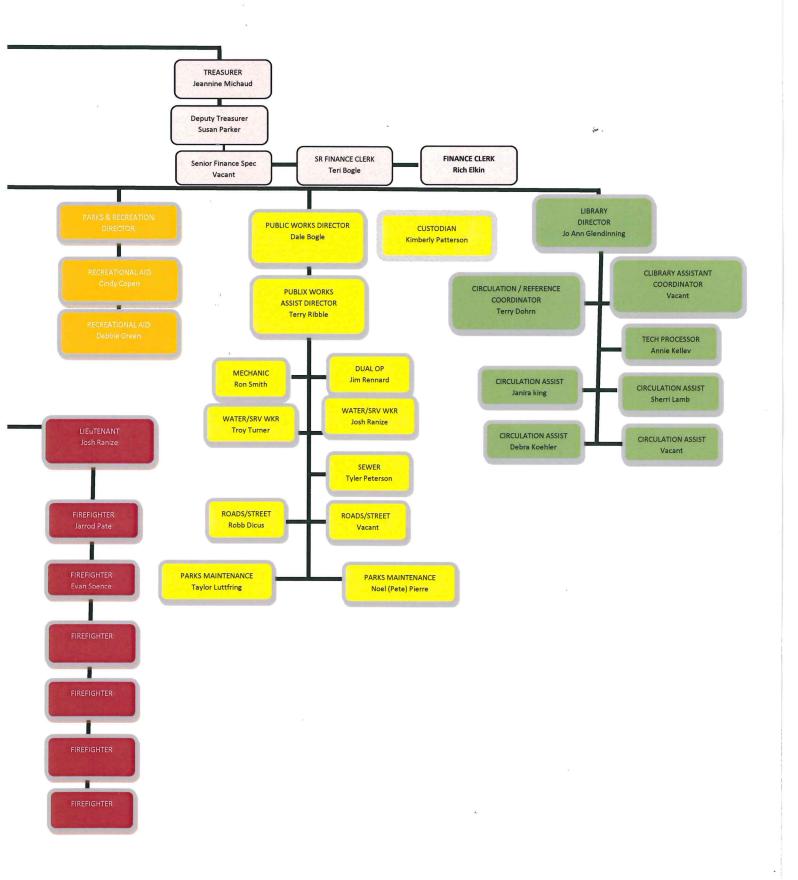

## BUDGET MESSAGE

### Memorandum

To: Honorable Mayor and City Commissioners

From: Gary La Venia, City Manager  $\sqrt{2}$ 

Date: September 23, 2016

Re: Budget for Fiscal Year Ending September 30, 2017

I am pleased to present the 2017 Fiscal Year Budget for the City of Fruitland Park adopted at the meeting on Thursday, September 22, 2016. The total budgets for FY2016/2017 includes General Fund, Redevelopment Fund, Capital Projects Fund (Infrastructure Sales Tax), Utility Fund, Fire Pension Fund, and Recreation Fund totaling \$12,513,510. The Ad-valorem taxes are based on a millage rate of 3.9863 mills which is 22% higher than the current year's rolled back rate of 3.2632 mills. This is a reduction of .7508 mills.