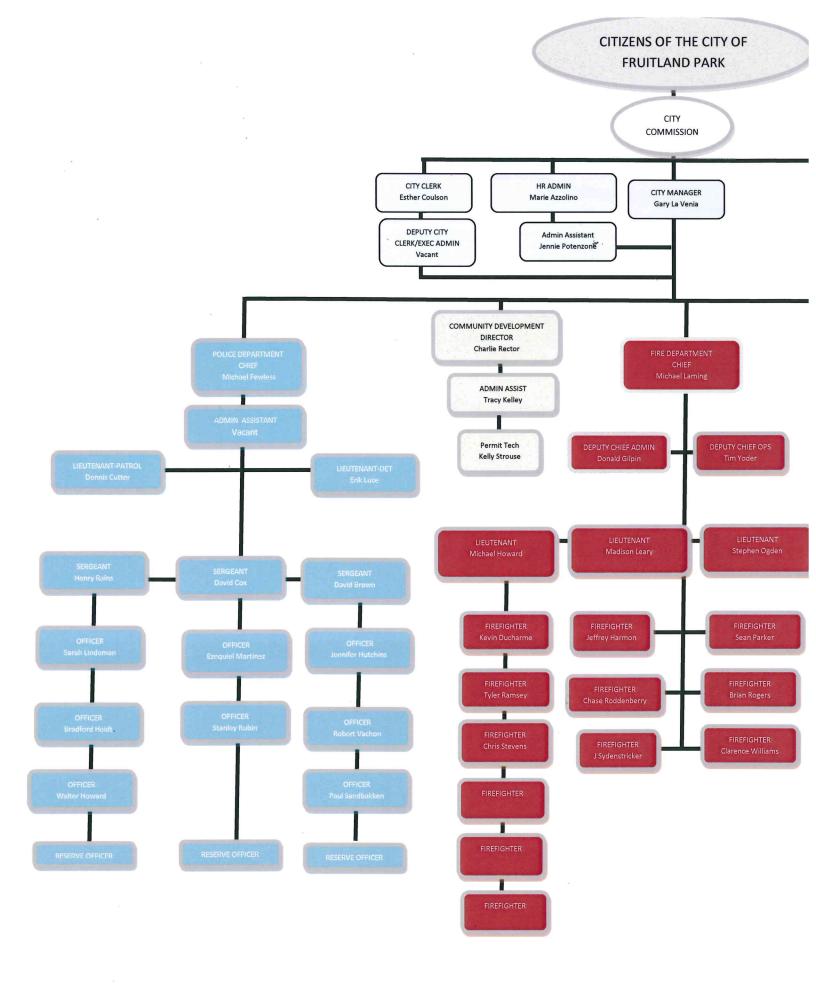

## BUDGET MESSAGE

### Memorandum

To: Honorable Mayor and City Commissioners

From: Gary La Venia, City Manager  $\sqrt{2}$ 

Date: September 23, 2016

Re: Budget for Fiscal Year Ending September 30, 2017

I am pleased to present the 2017 Fiscal Year Budget for the City of Fruitland Park adopted at the meeting on Thursday, September 22, 2016. The total budgets for FY2016/2017 includes General Fund, Redevelopment Fund, Capital Projects Fund (Infrastructure Sales Tax), Utility Fund, Fire Pension Fund, and Recreation Fund totaling \$12,513,510. The Ad-valorem taxes are based on a millage rate of 3.9863 mills which is 22% higher than the current year's rolled back rate of 3.2632 mills. This is a reduction of .7508 mills.