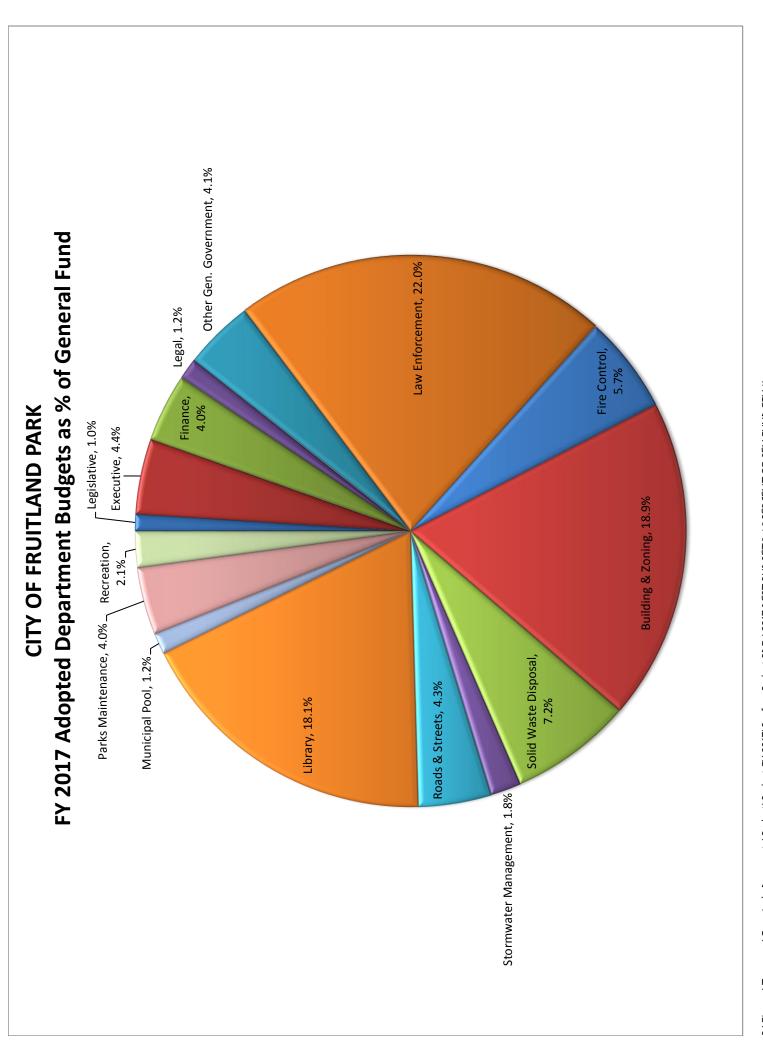

# SUMMARY OF FUNDS REVENUES AND EXPENSES

|                       |           | Kevenues   |           | expenses   |
|-----------------------|-----------|------------|-----------|------------|
| General Fund          | <b>\$</b> | 6,741,071  | <b>\$</b> | 6,741,071  |
| Redevelopment Fund    | <b>\$</b> | 303,295    | <b>\$</b> | 303,295    |
| Capital Projects Fund | <b>\$</b> | 965,087    | <b>\$</b> | 965,087    |
| Utility Fund          | \$        | 4,419,092  | <b>\$</b> | 4,419,092  |
| Fire Pension Fund     | <b>\$</b> | 34,060     | <b>\$</b> | 34,060     |
| Recreation Fund       | \$        | 50,905     | <b>\$</b> | 206'05     |
|                       |           |            |           |            |
| Total - All Funds     | Ş         | 12,513,510 | ٠         | 12,513,510 |