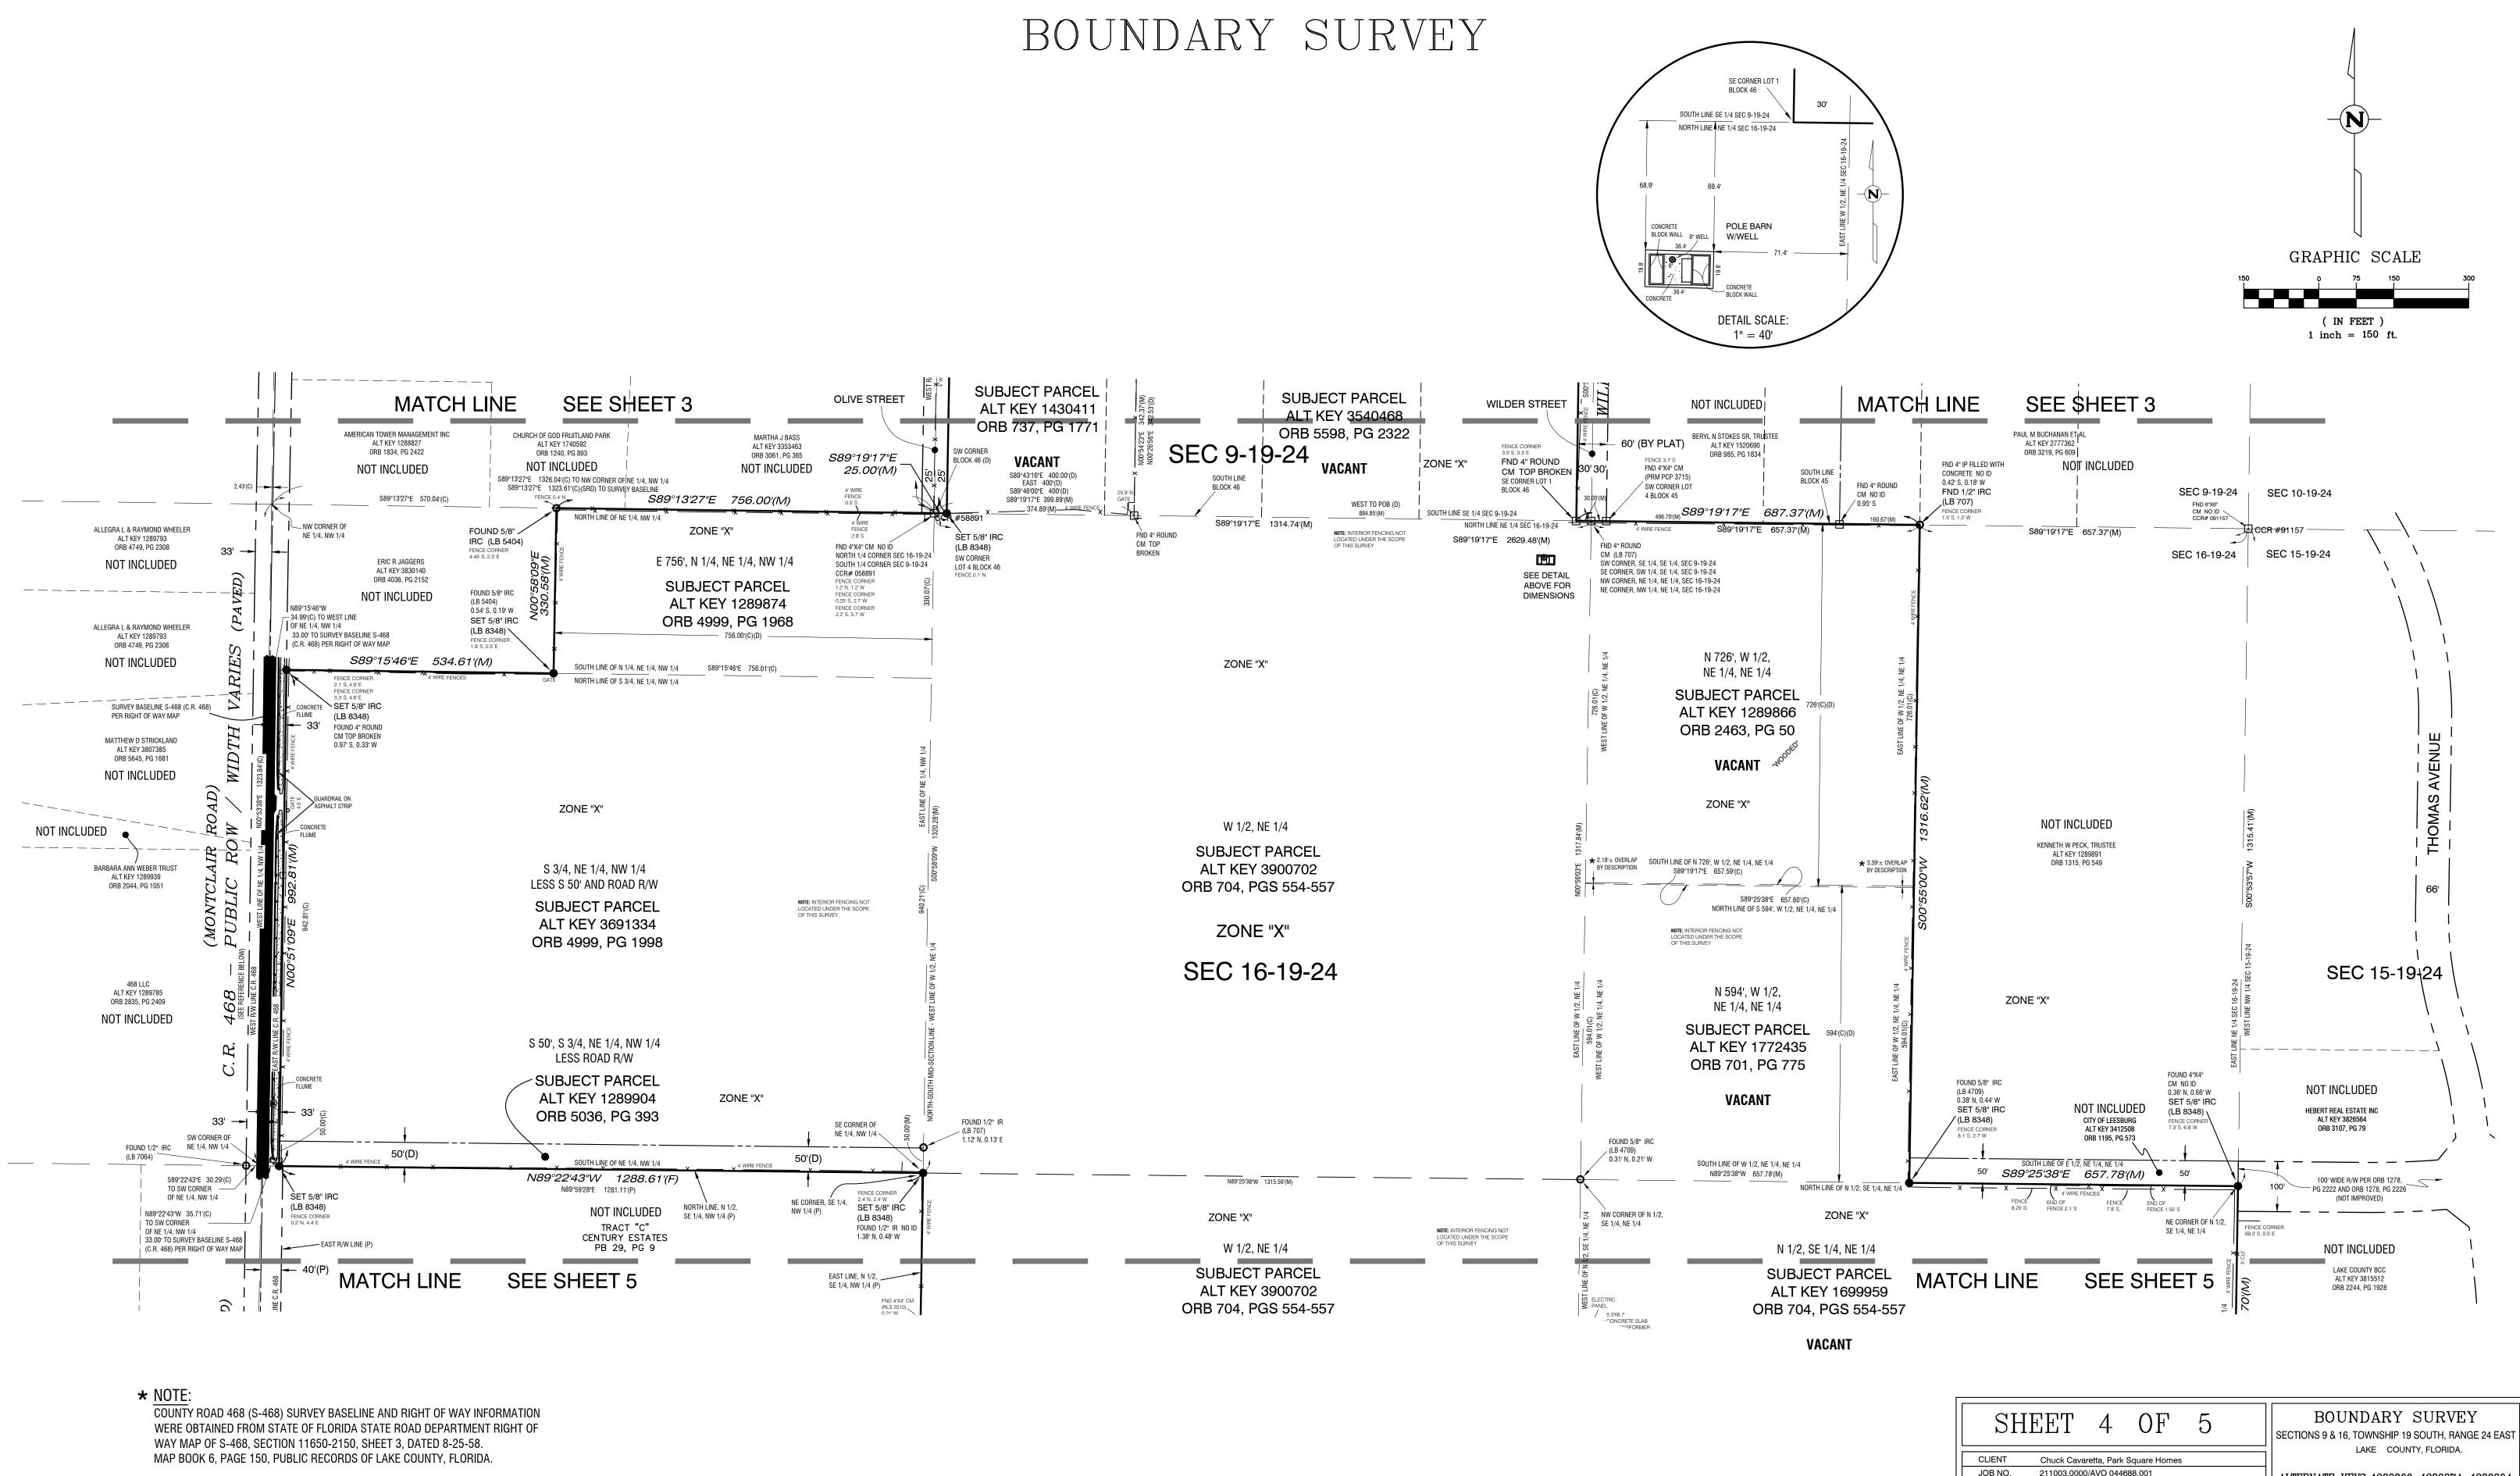

### C. <u>Park Square Homes – Preliminary Plan (Alternate Keys: 1289866, 1289874, 1289904, 1430411, 1639808, 1699959, 17722435, 3540468, 3691334, 3900702)</u>

Application submitted by Suresh Gupta of Park Square Homes, on behalf of owner, Rufus M. Holloway Jr. for proposed development of an 163 lot subdivision. Phase I of the proposed project will develop 68.77 acres of 177.7 total [approximate] acres. Property currently zoned Mixed Use PUD and presently used for agriculture. The property is located near Thomas Avenue and Urick Street.