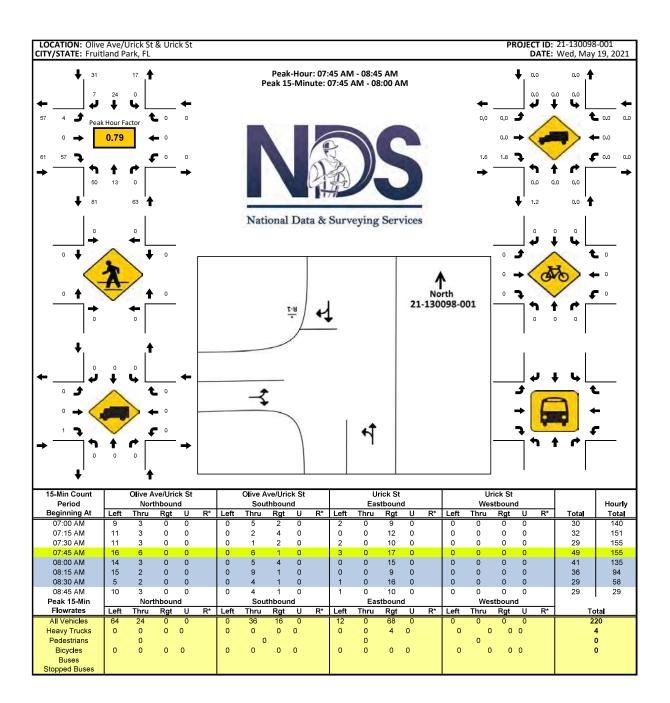

### B. School Board of Lake County - Rezoning (Alternate Key: 1639743)

Application submitted by the School Board of Lake County (Diane S. Kornegay, Lake County Schools Superintendent) to re-zone approximately 19 acres from R-1, Single Family Low Density Residential to PFD, Public Facilities District. The School Board is seeking to construct and replace an elementary school and accessory uses on areas located on the northeast corner of the intersection of Urick Street and Olive Avenue.