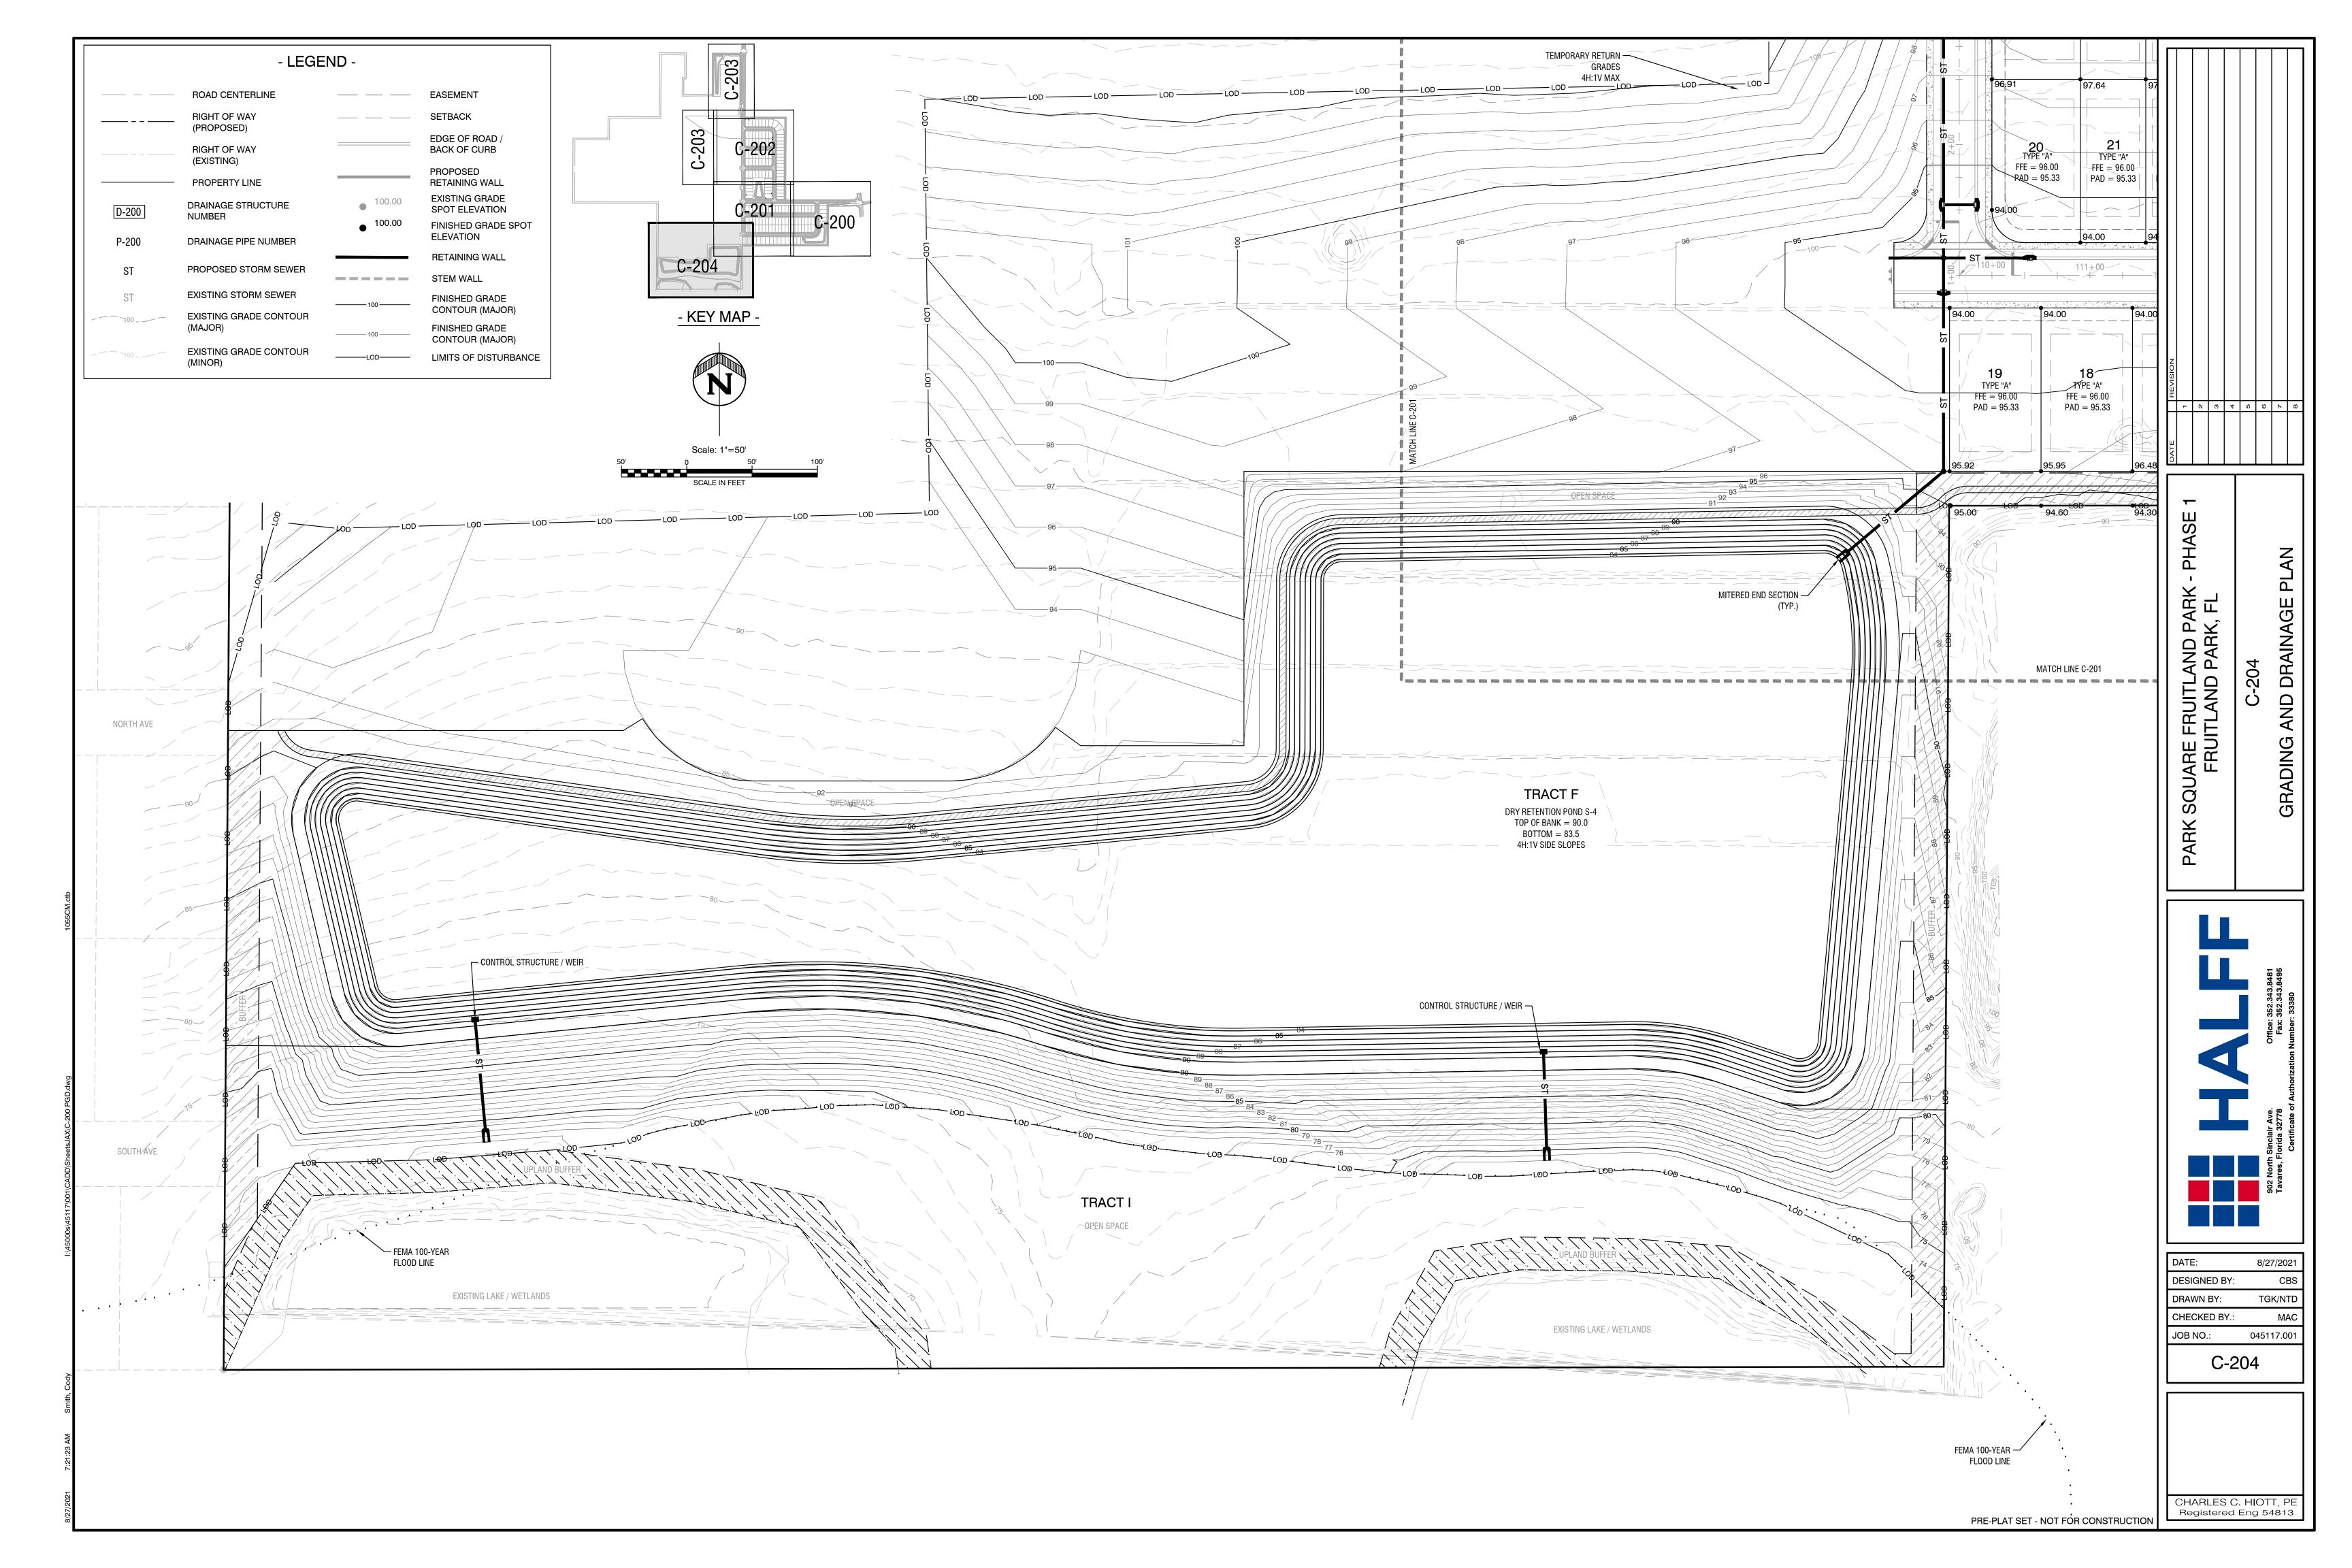

### C. <u>Park Square Homes – Preliminary Plan (Alternate Keys: 1289866, 1289874, 1289904, 1430411, 1639808, 1699959, 17722435, 3540468, 3691334, 3900702)</u>

Application submitted by Suresh Gupta of Park Square Homes, on behalf of owner, Rufus M. Holloway Jr. for proposed development of an 163 lot subdivision. Phase I of the proposed project will develop 68.77 acres of 177.7 total [approximate] acres. Property currently zoned Mixed Use PUD and presently used for agriculture. The property is located near Thomas Avenue and Urick Street.