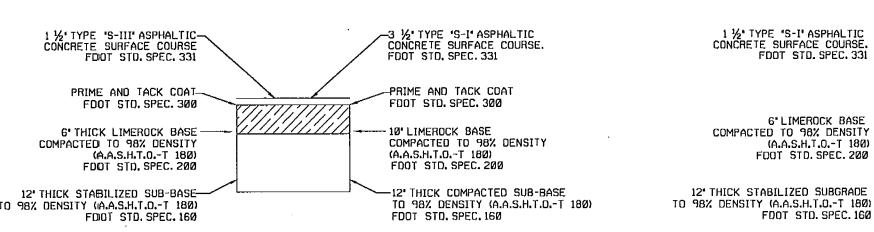

IN

SERVICE LATERAL DETAIL



2. ALL ABOVE GROUND PIPING SHALL BE DUCTILE IRON WITH FLANGE ENDS, PRESSURE CLASS 250. ALL BELOW GROUND PIPING SHALL HAVE DIMJ FITTINGS, PRESSURE CLASS 250. ALL BELOW GROUND FITTINGS TO BE RESTRAINED JOINT TYPE, MEGA—LUG OR APPROVED EQUAL. 4. METER ASSEMBLIES MAY REQUIRE FENCE ENCLOSURE, SEE FIG. NO 2-001, 2-002 FOR DETAILS.

5. ALL METERS SHALL BE FIELD TESTED AFTER INSTALLATION. AND CERTIFIED BY A MANUFACTURERS REPRESENTATIVE INDICATING METER ACCURACY IS WITHIN MANUFACTURERS GUIDELINES. 6. ALL VALVES TO BE CHAINED. 7. METER TYPE TO BE DETERMINED BY FLORDA WATER SERVICES'.

METER ASSEMBLY, 3" & LARGER FIG. 15-019



SITE PAVEMENT SECTION

FDOT PAVEMENT SPECIFICATIONS SHOULDER PAVEMENT DRIVEWAY SECTION

<u>MAINTAIN LEVEL</u>

EXPANSION JOINT -

DUMPSTER PAD-



TYPICAL PAVEMENT SECTION



STANDARD MANHOLE DETAIL (TYPE I)

CONTROL STRUCTURE - TYPE "D" MODIFIED INLET

FIG. 2-017

REVISIONS COMMENT APPROVED BY NO. DATE

ENGINEERING

 Land Development Highway Design • Drainage Design Hydrologic Modeling 5740 Old Cheney Highway

•Environmental Permitting

Orlando, Florida 32807

903 NORTH BLVD. WEST LEESBURG, FLORIDA 34748 PHONE: (352) 787-2223 Phone: 407.281.1775 • Fax: 407.281.1790

N.T.S.

PREPARED FOR:

BILL BRYAN CHRYSLER, PLYMOUTH, DODGE, INC.

BILL BRYAN CHRYSLER, PLYMOUTH, DODGE DETAIL SHEET

LAKE COUNTY

N.T.S.

NOT VALID FOR CONSTRUCTION UNLESS SIGNED AND SEALED IN THIS BLOCK

JOB NUMBER: DATE: 2-16-99 P.L.M. DESIGNED: DRAWN: I.E.C. CHECKED: K.J.L. \_





### DRAINAGE BASIN No. 1 PERMITTED POST DEVELOPED CURVE NUMBER CALCULATIONS

Total A