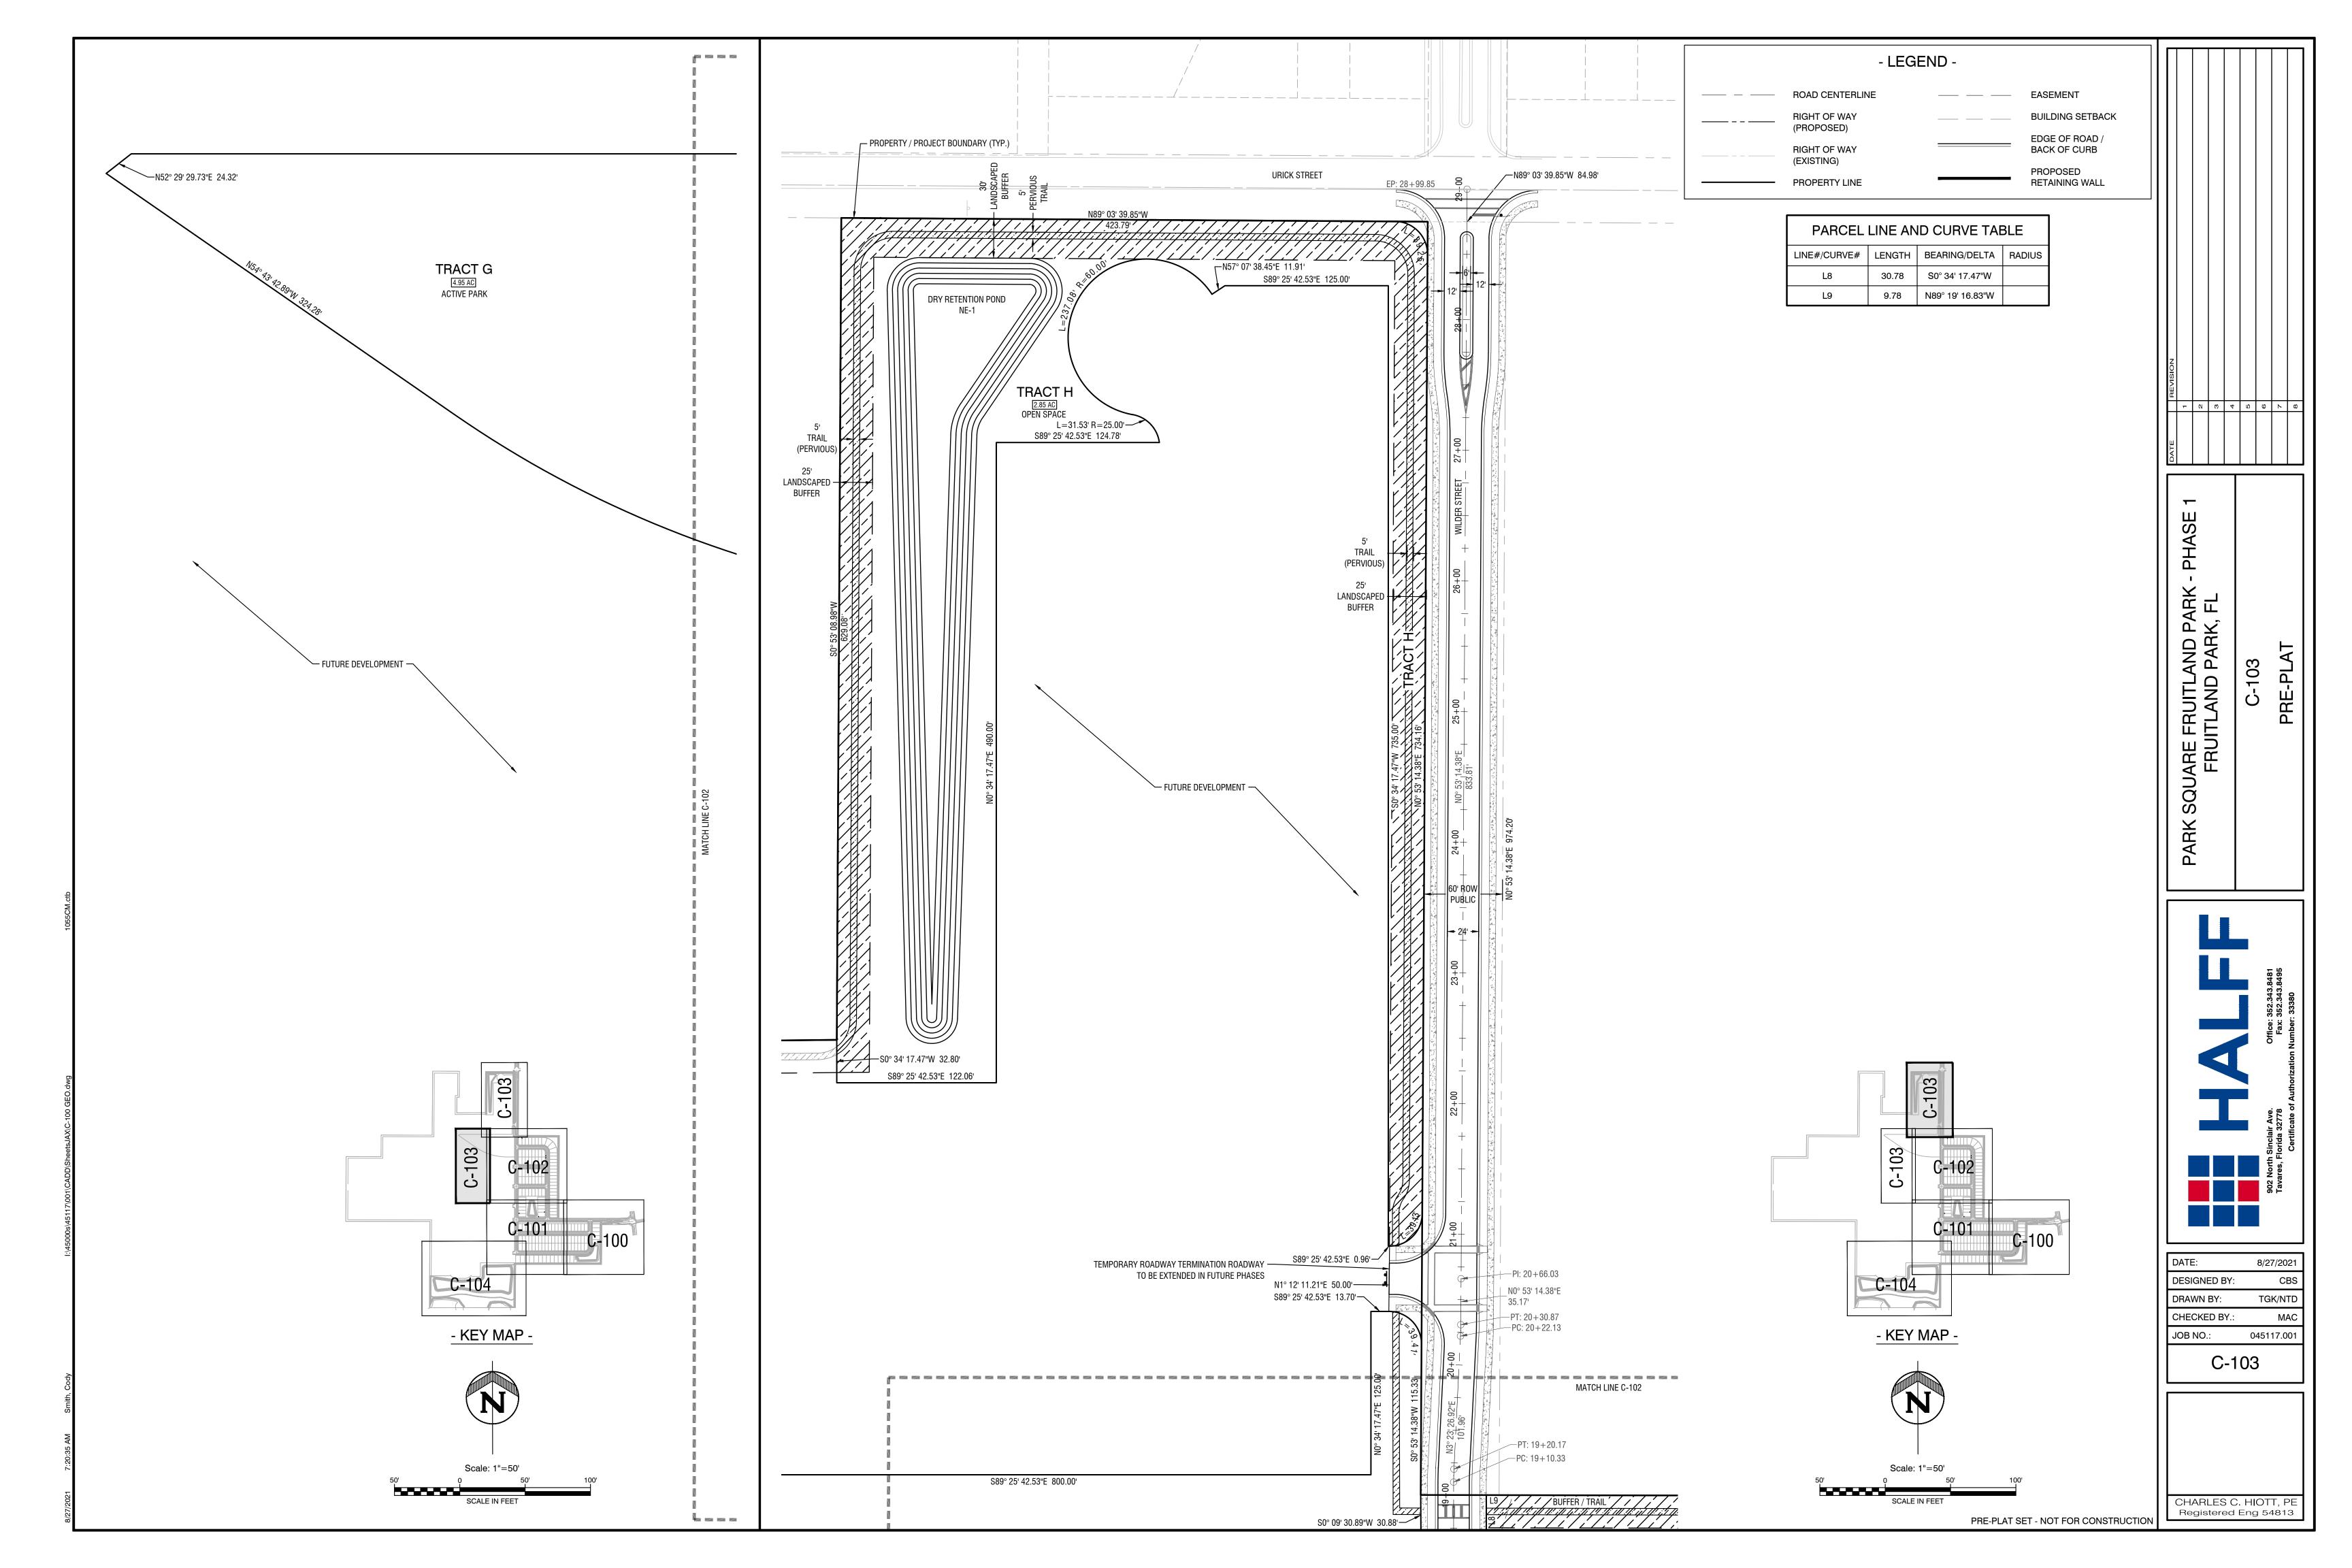

### C. <u>Park Square Homes – Preliminary Plan (Alternate Keys: 1289866, 1289874, 1289904, 1430411, 1639808, 1699959, 17722435, 3540468, 3691334, 3900702)</u>

Application submitted by Suresh Gupta of Park Square Homes, on behalf of owner, Rufus M. Holloway Jr. for proposed development of an 163 lot subdivision. Phase I of the proposed project will develop 68.77 acres of 177.7 total [approximate] acres. Property currently zoned Mixed Use PUD and presently used for agriculture. The property is located near Thomas Avenue and Urick Street.