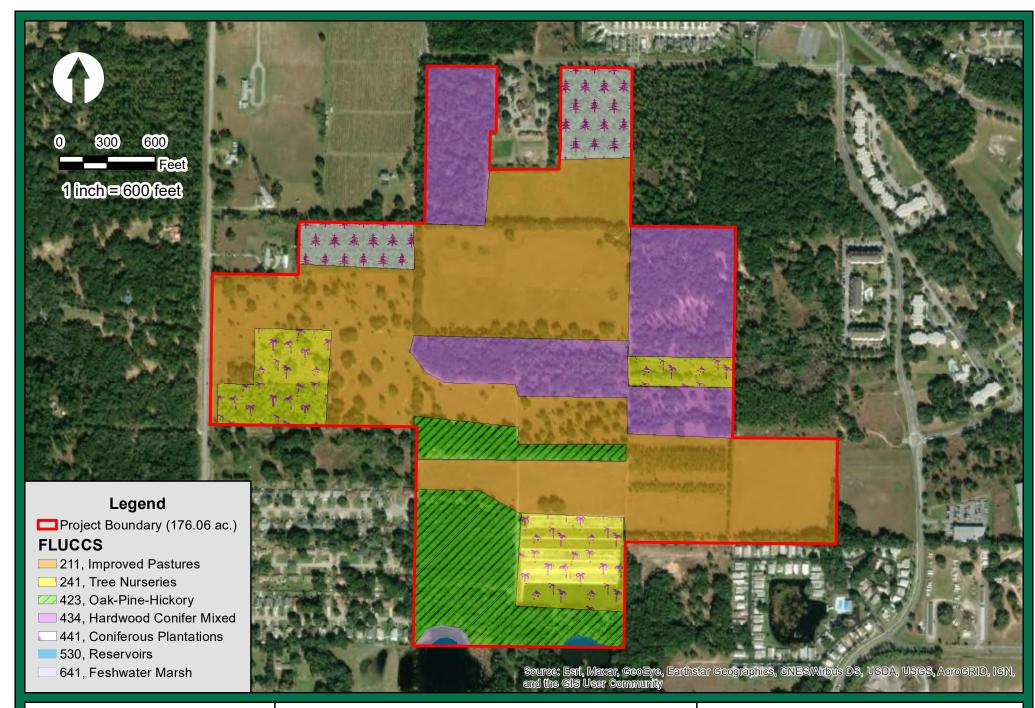

### C. <u>Park Square Homes – Preliminary Plan (Alternate Keys: 1289866, 1289874, 1289904, 1430411, 1639808, 1699959, 17722435, 3540468, 3691334, 3900702)</u>

Application submitted by Suresh Gupta of Park Square Homes, on behalf of owner, Rufus M. Holloway Jr. for proposed development of an 163 lot subdivision. Phase I of the proposed project will develop 68.77 acres of 177.7 total [approximate] acres. Property currently zoned Mixed Use PUD and presently used for agriculture. The property is located near Thomas Avenue and Urick Street.