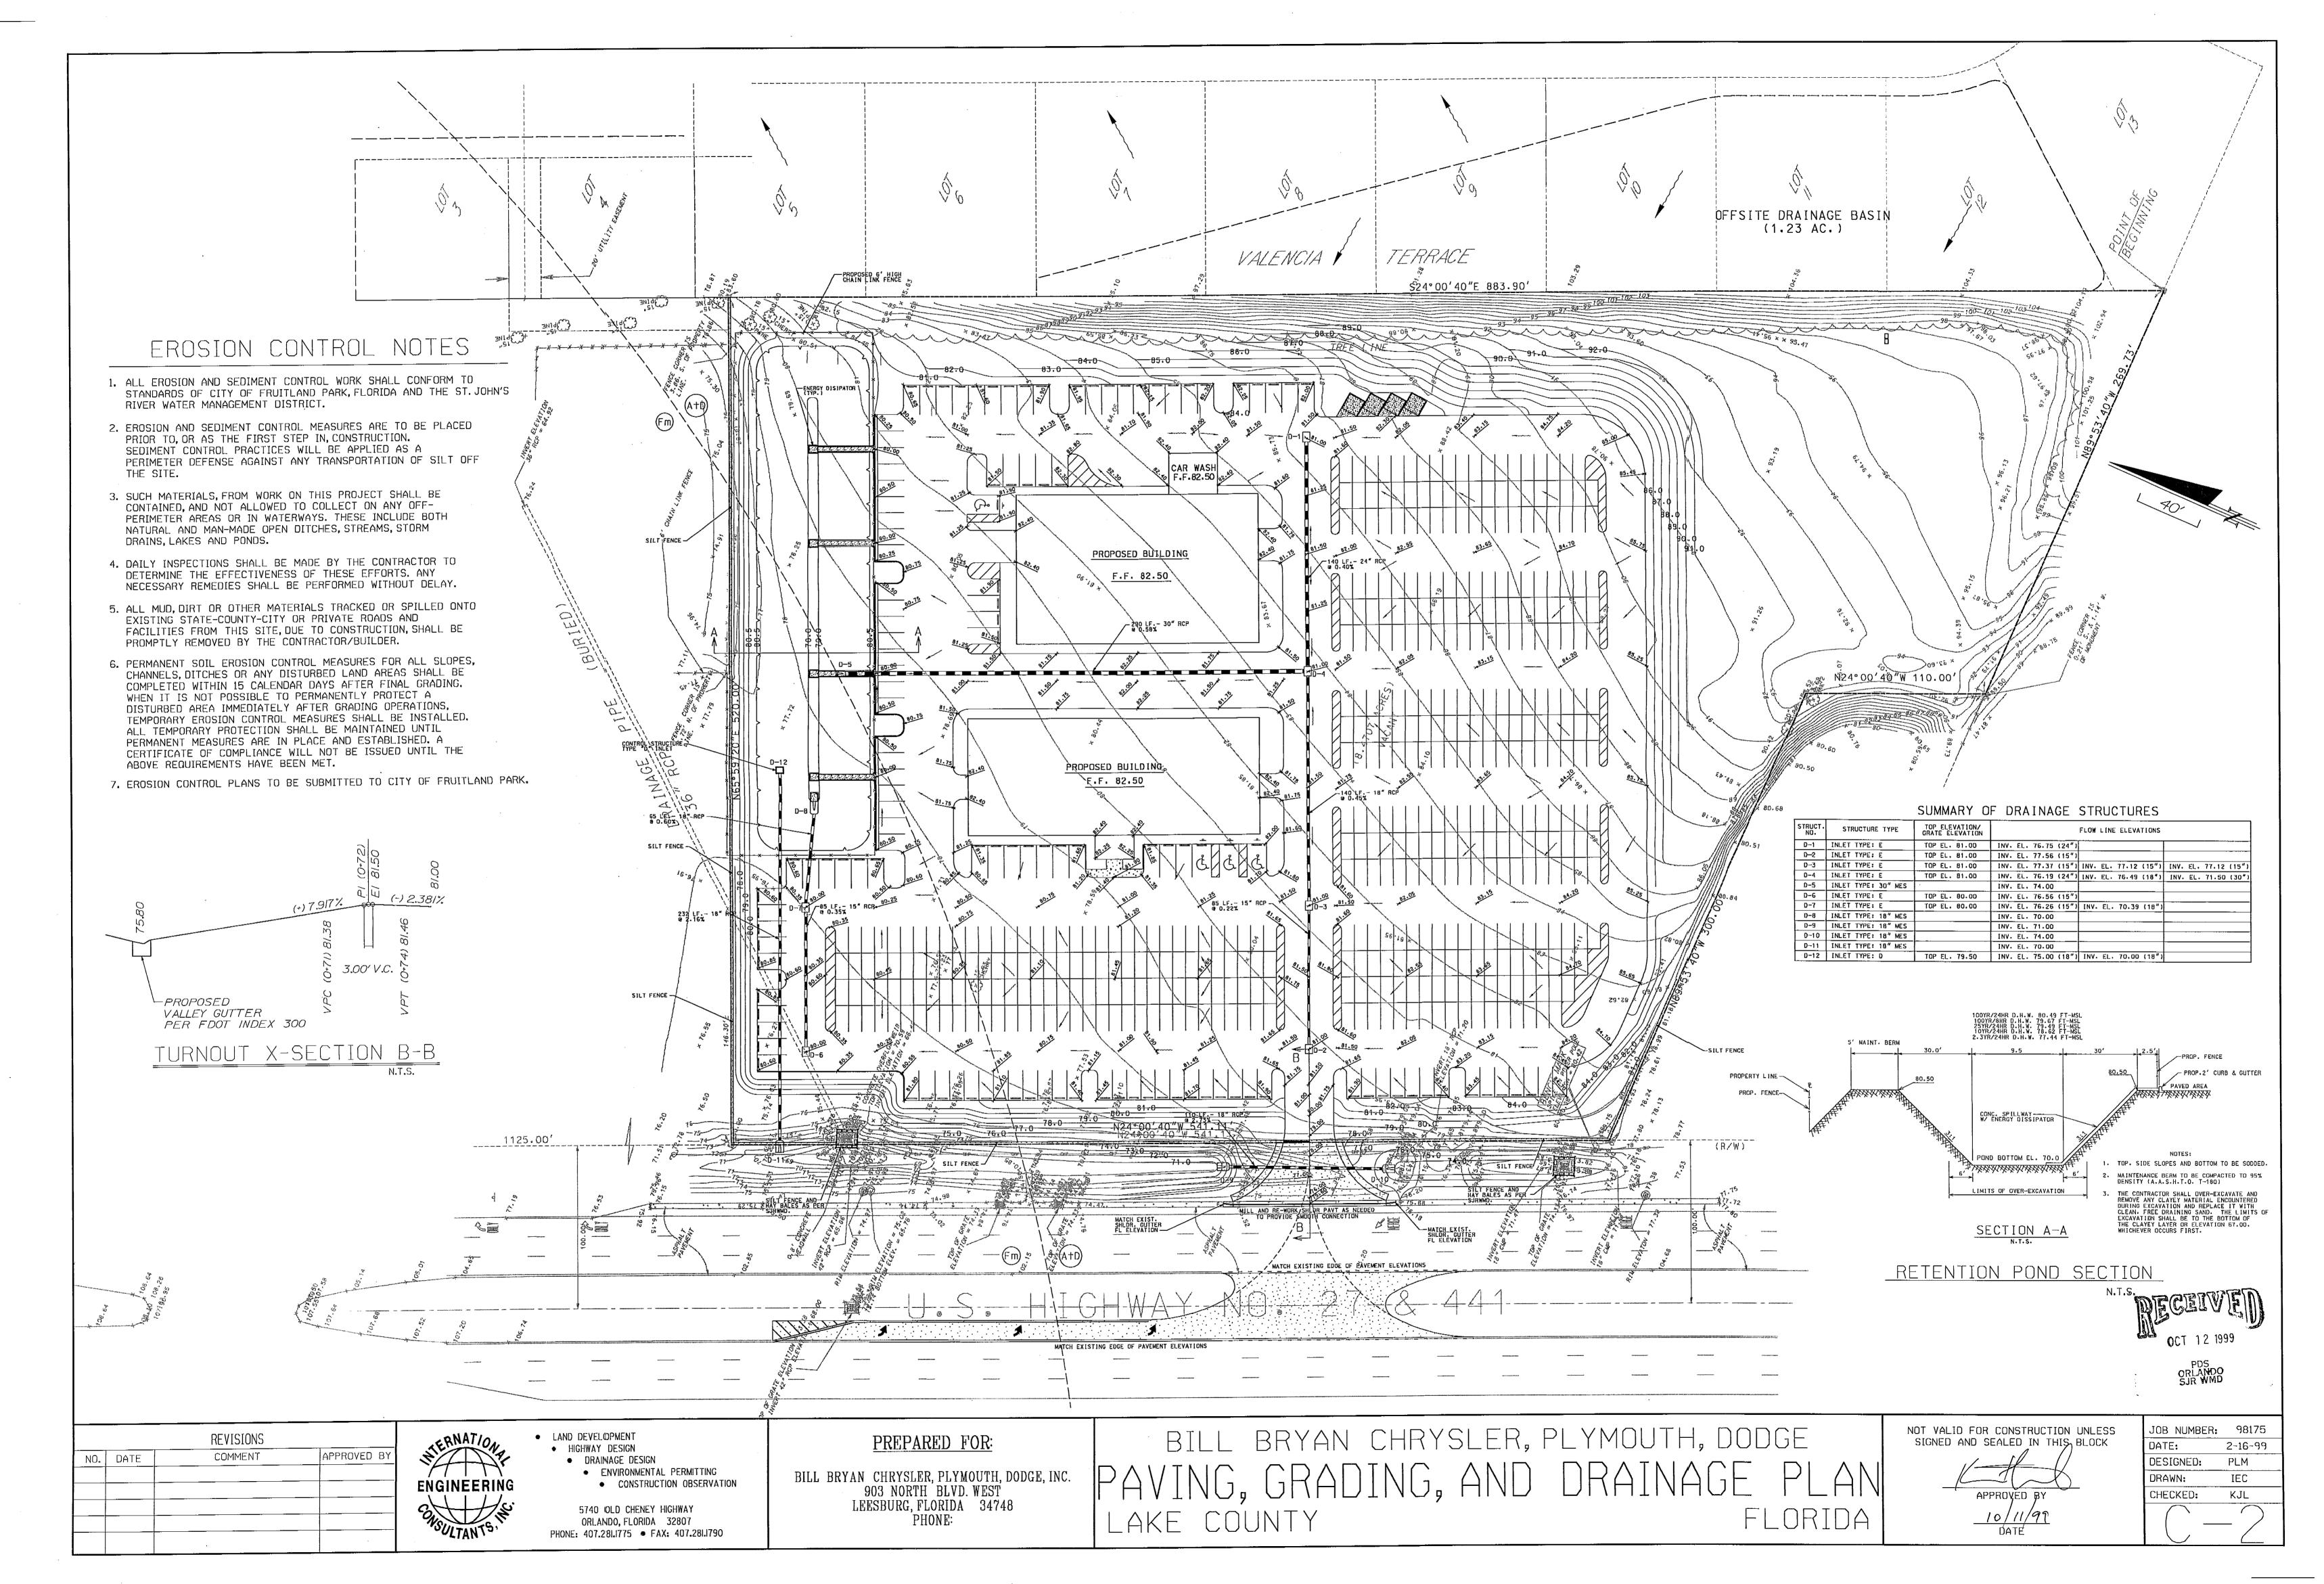

### A. <u>Bill Bryan Chrysler - Minor Site Plan (Alternate Key: 1740673)</u>

Application submitted by F. Williams Bryan II, registered agent for FWB Investments, Ltd (owner), for proposed shop expansion consisting of approximately 4,980 sf along the eastern property boundary. A portion of the building is proposed over existing asphalt. The total proposed impervious area of the entire site including the proposed expansion is 55.90% which is less than the maximum allowed of 70%.