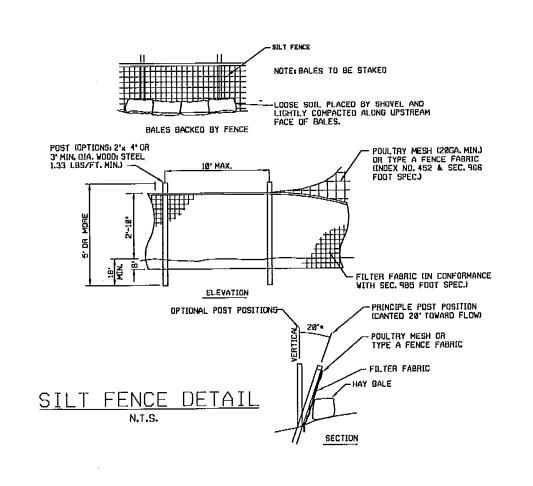

TICALLY SEPARATION. THE WATER MAIN SHALL BE REPLACED WITH DUTILE IRON PIPE FOR A DISTANCE OF 10' MIN. EITHER SIDE OF THE CROSSING, A LATERAL SEPARATION OF 10' SHALL BE MAINTAINED BETWEEN WATER AND ANY NON-POTABLE LINES AT ALL TIMES, UNLESS THE WATER MAIN IS CONSTRUCTED OF DUCTILE IRON PIPE.



1. ALL LETTERS ARE 1' SERIES 'C', PER MUTCO. 2. TOP PORTION OF SIGN SHALL HAVE REFLECTORIZED (ENGINEERING GRADE) BLUE BACKGROUND WITH WHITE REFLECTORIZED LEGEND AND BORDER.

4. ONE (1) SIGN IS REQUIRED FOR EACH PARKING SPACE. 5. HEIGHT OF SIGN SHALL BE IN ACCORDANCE WITH SECTION 2A-23 OF THE MANUAL ON UNIFORM TRAFFIC CONTROL DEVICES (MUTCO).

3. BOTTOM PORTION OF SIGN SHALL HAVE A REFLECTORIZED (ENGINEERING GRADE) WHITE BACKGROUND WITH BLACK OPAQUE LEGEND AND BORDER.

HANDICAP PARKING SYMBOL N.T.S.



STUCCO CAP

DUMPSTER GATE

~4" SQ. STEEL POST

CHEAVY DUTY HINGE

USE DARK GREEN VINYL COATED CHAIN LINK FENCING

AND INTERWOVEN VINYL SLATS. CONTRACTOR SHALL SUBMIT

SHOP DRAWING TO ARCHITECT

NOTE: OR APPROVED EQUIVALENT.



1. TYPE "A-1" & "B-1" BOLIED WATERTIGHT RING AND COVER: US FOUNDRY NO. 227-AS-BYT ITYPE "A-1") & NO. 1295-AS-BYT (TYPE "B-1") OR APPROVED EQUAL. 2. TYPE "A" & "B" NON-BOLTED WATERTIGHT RING & COVER US FOUNDRY NO. 227-AS-ORS (TYPE "A") & NO. 1295-AS-ORS (TYPE "B") OR APPROVED EQUAL. MANHOLE COVERS ARE TO LABELED AS SHOWN ABOVE.

(WITHOUT SS BOLTS)

GROOVE & O-RING

32 1/2"

25 3/4"

FRAME & COVER

TYPE "A" MANHOLE FRAME

(WITHOUT SS BOLTS)

FLAT GASKEF

25 3/4"

MANHOLE FRAME & COVER Fig. 2-018



- 3. OPERATING NUT EXITENSION ROD SHALL BE FABRICATED FROM STEEL 1-1/