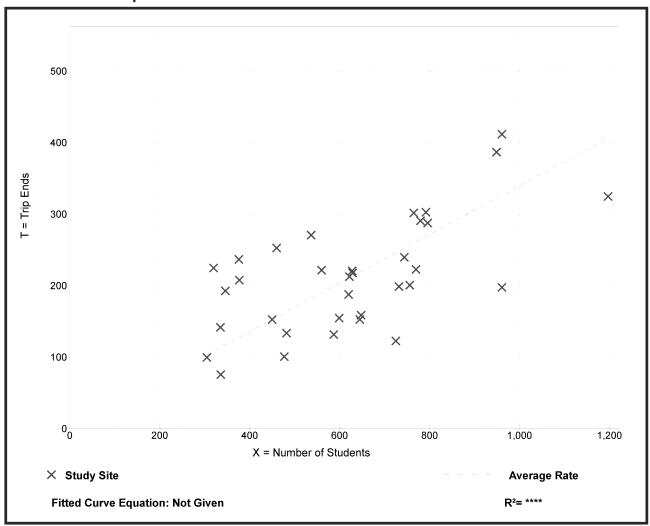

### C. <u>Park Square Homes – Preliminary Plan (Alternate Keys: 1289866, 1289874, 1289904, 1430411, 1639808, 1699959, 17722435, 3540468, 3691334, 3900702)</u>

Application submitted by Suresh Gupta of Park Square Homes, on behalf of owner, Rufus M. Holloway Jr. for proposed development of an 163 lot subdivision. Phase I of the proposed project will develop 68.77 acres of 177.7 total [approximate] acres. Property currently zoned Mixed Use PUD and presently used for agriculture. The property is located near Thomas Avenue and Urick Street.