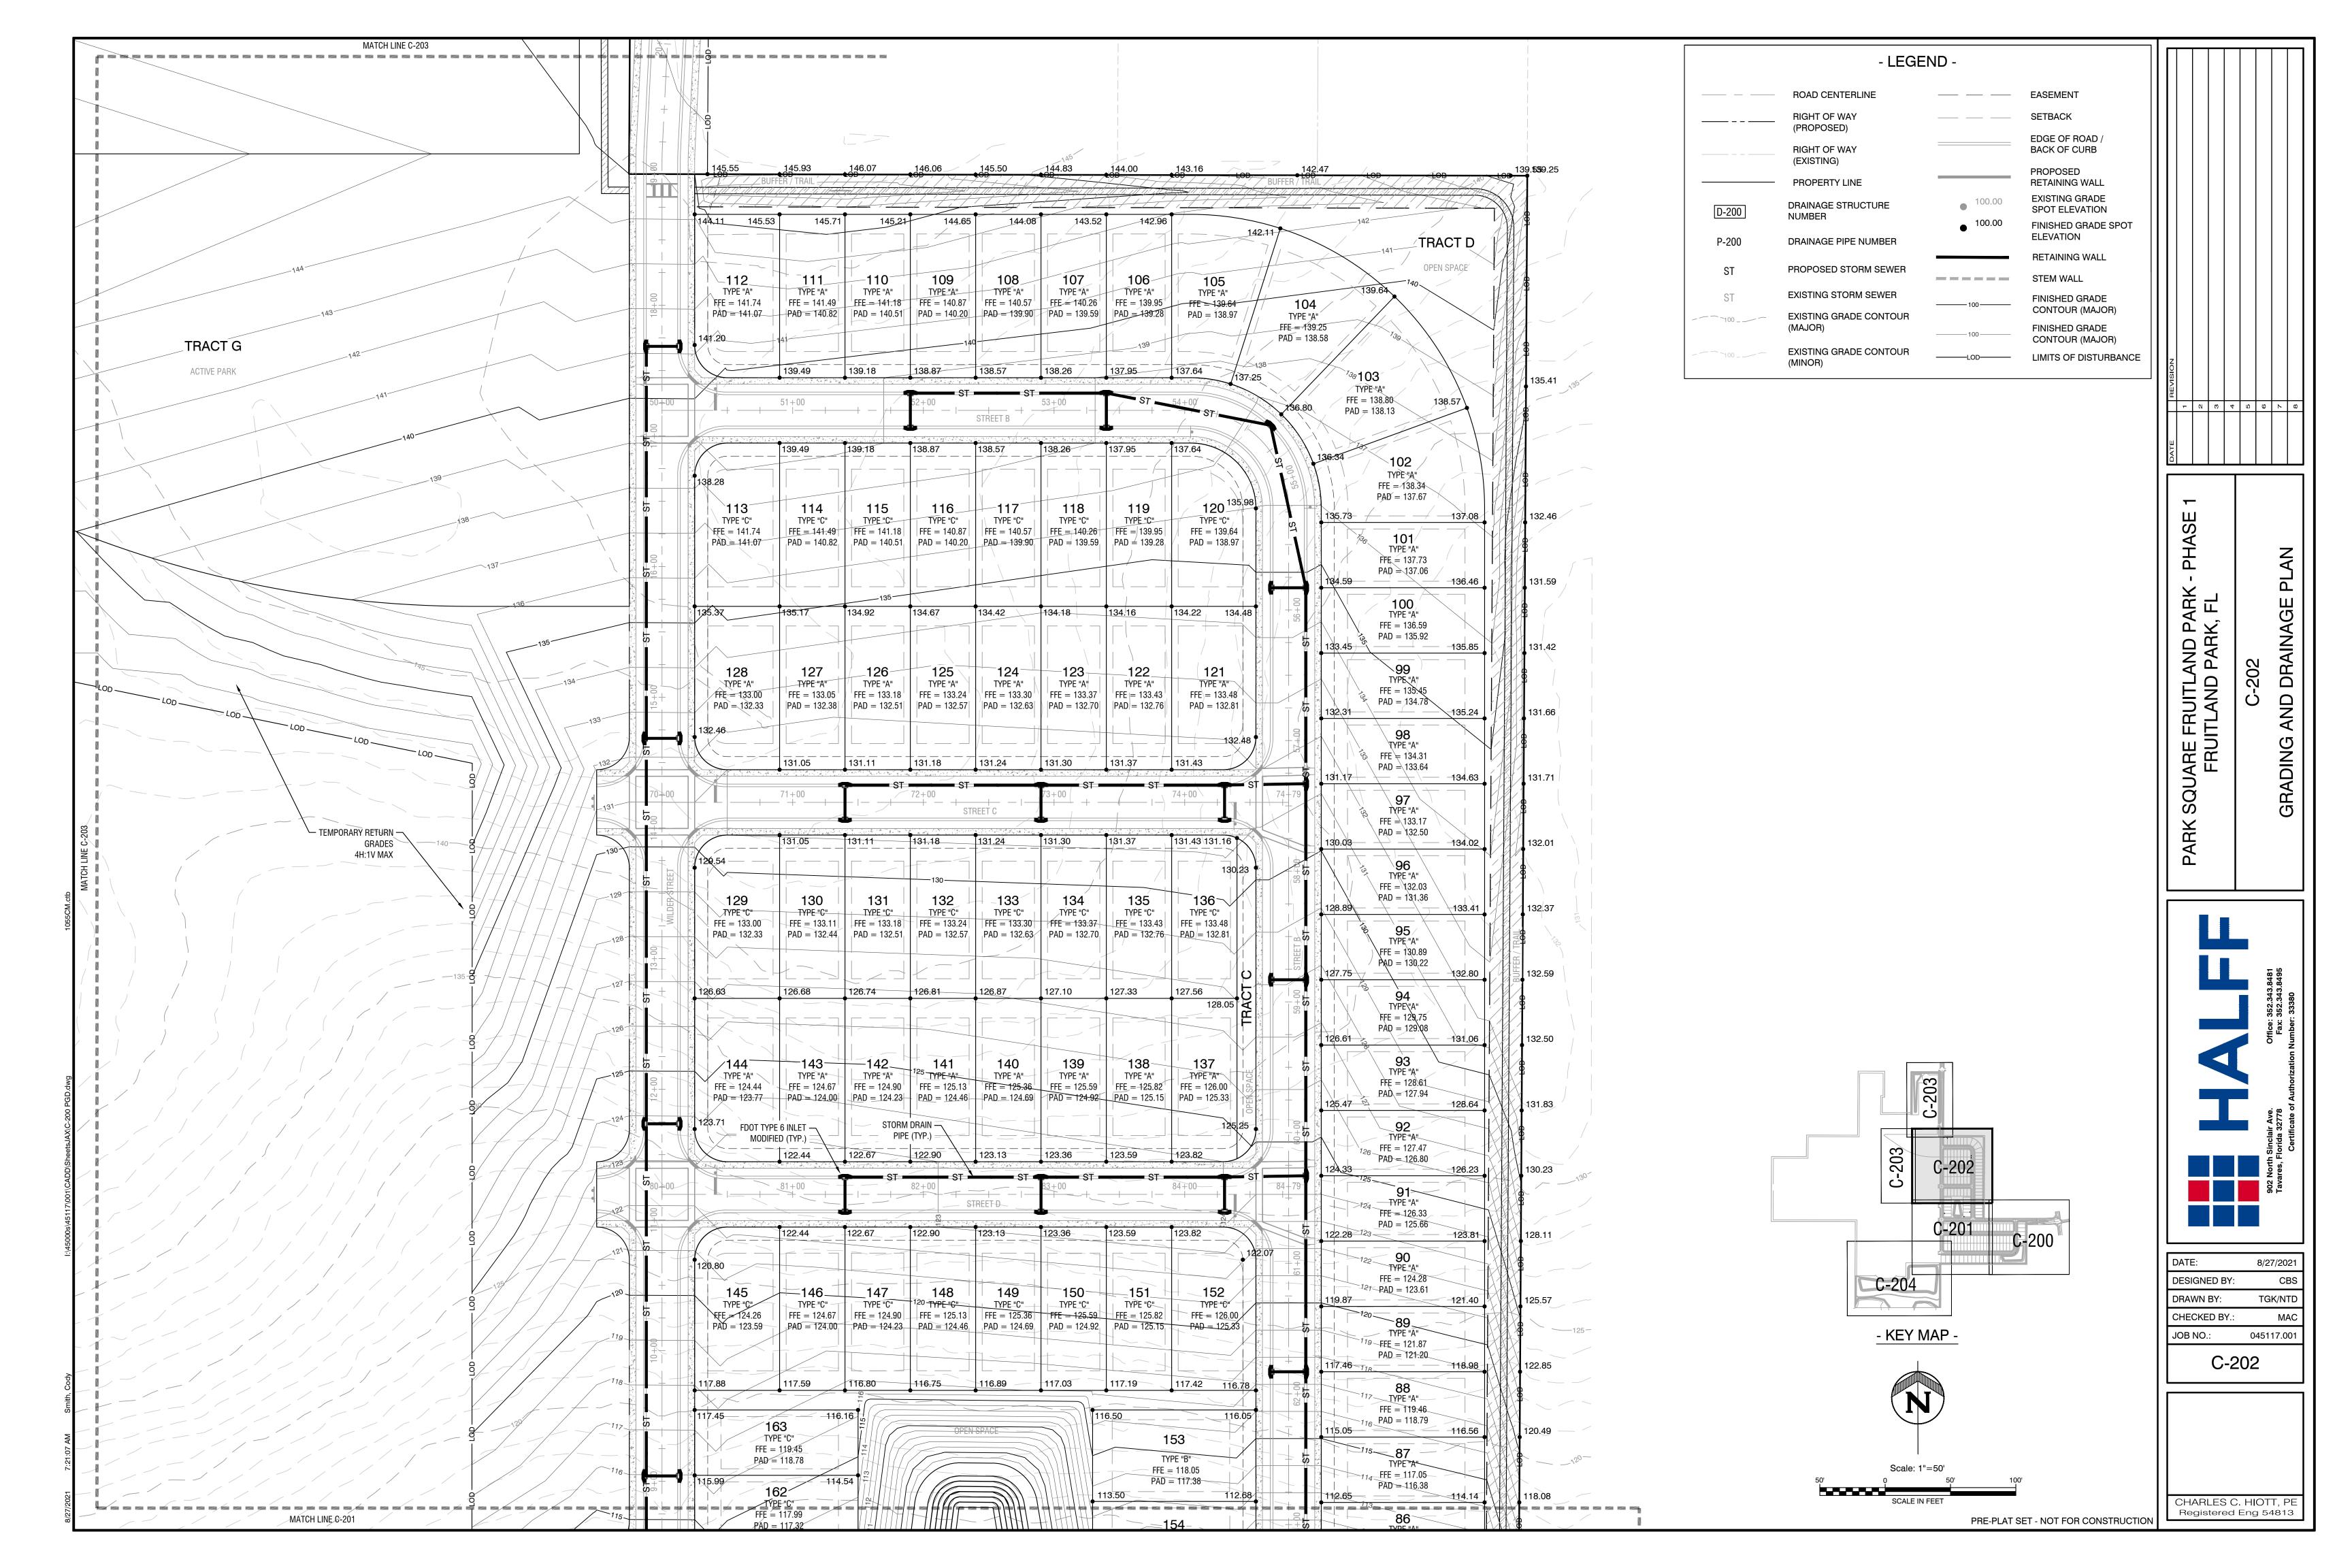

### C. <u>Park Square Homes – Preliminary Plan (Alternate Keys: 1289866, 1289874, 1289904, 1430411, 1639808, 1699959, 17722435, 3540468, 3691334, 3900702)</u>

Application submitted by Suresh Gupta of Park Square Homes, on behalf of owner, Rufus M. Holloway Jr. for proposed development of an 163 lot subdivision. Phase I of the proposed project will develop 68.77 acres of 177.7 total [approximate] acres. Property currently zoned Mixed Use PUD and presently used for agriculture. The property is located near Thomas Avenue and Urick Street.