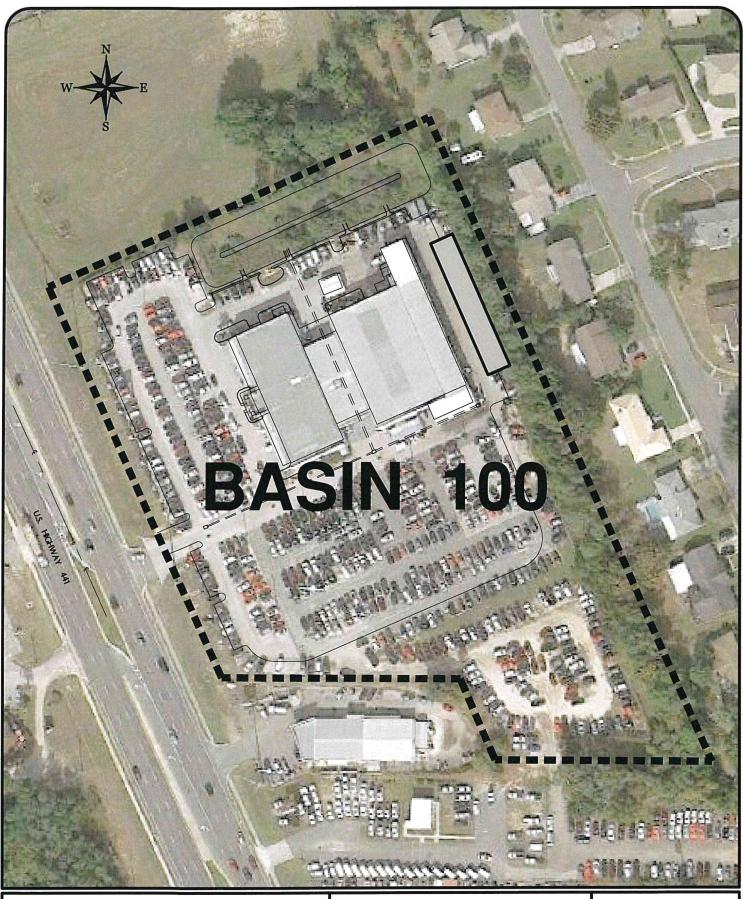

### A. <u>Bill Bryan Chrysler - Minor Site Plan (Alternate Key: 1740673)</u>

Application submitted by F. Williams Bryan II, registered agent for FWB Investments, Ltd (owner), for proposed shop expansion consisting of approximately 4,980 sf along the eastern property boundary. A portion of the building is proposed over existing asphalt. The total proposed impervious area of the entire site including the proposed expansion is 55.90% which is less than the maximum allowed of 70%.