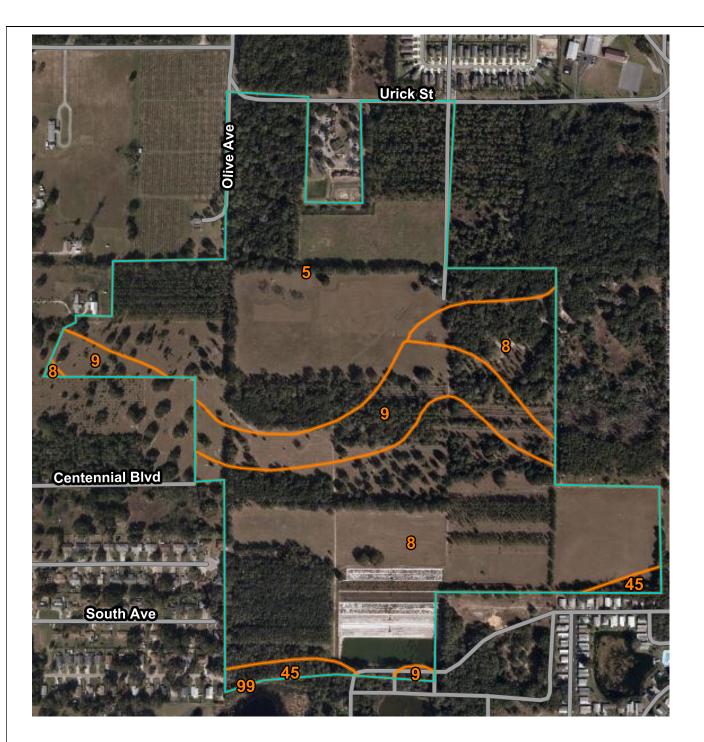

### C. <u>Park Square Homes – Preliminary Plan (Alternate Keys: 1289866, 1289874, 1289904, 1430411, 1639808, 1699959, 17722435, 3540468, 3691334, 3900702)</u>

Application submitted by Suresh Gupta of Park Square Homes, on behalf of owner, Rufus M. Holloway Jr. for proposed development of an 163 lot subdivision. Phase I of the proposed project will develop 68.77 acres of 177.7 total [approximate] acres. Property currently zoned Mixed Use PUD and presently used for agriculture. The property is located near Thomas Avenue and Urick Street.