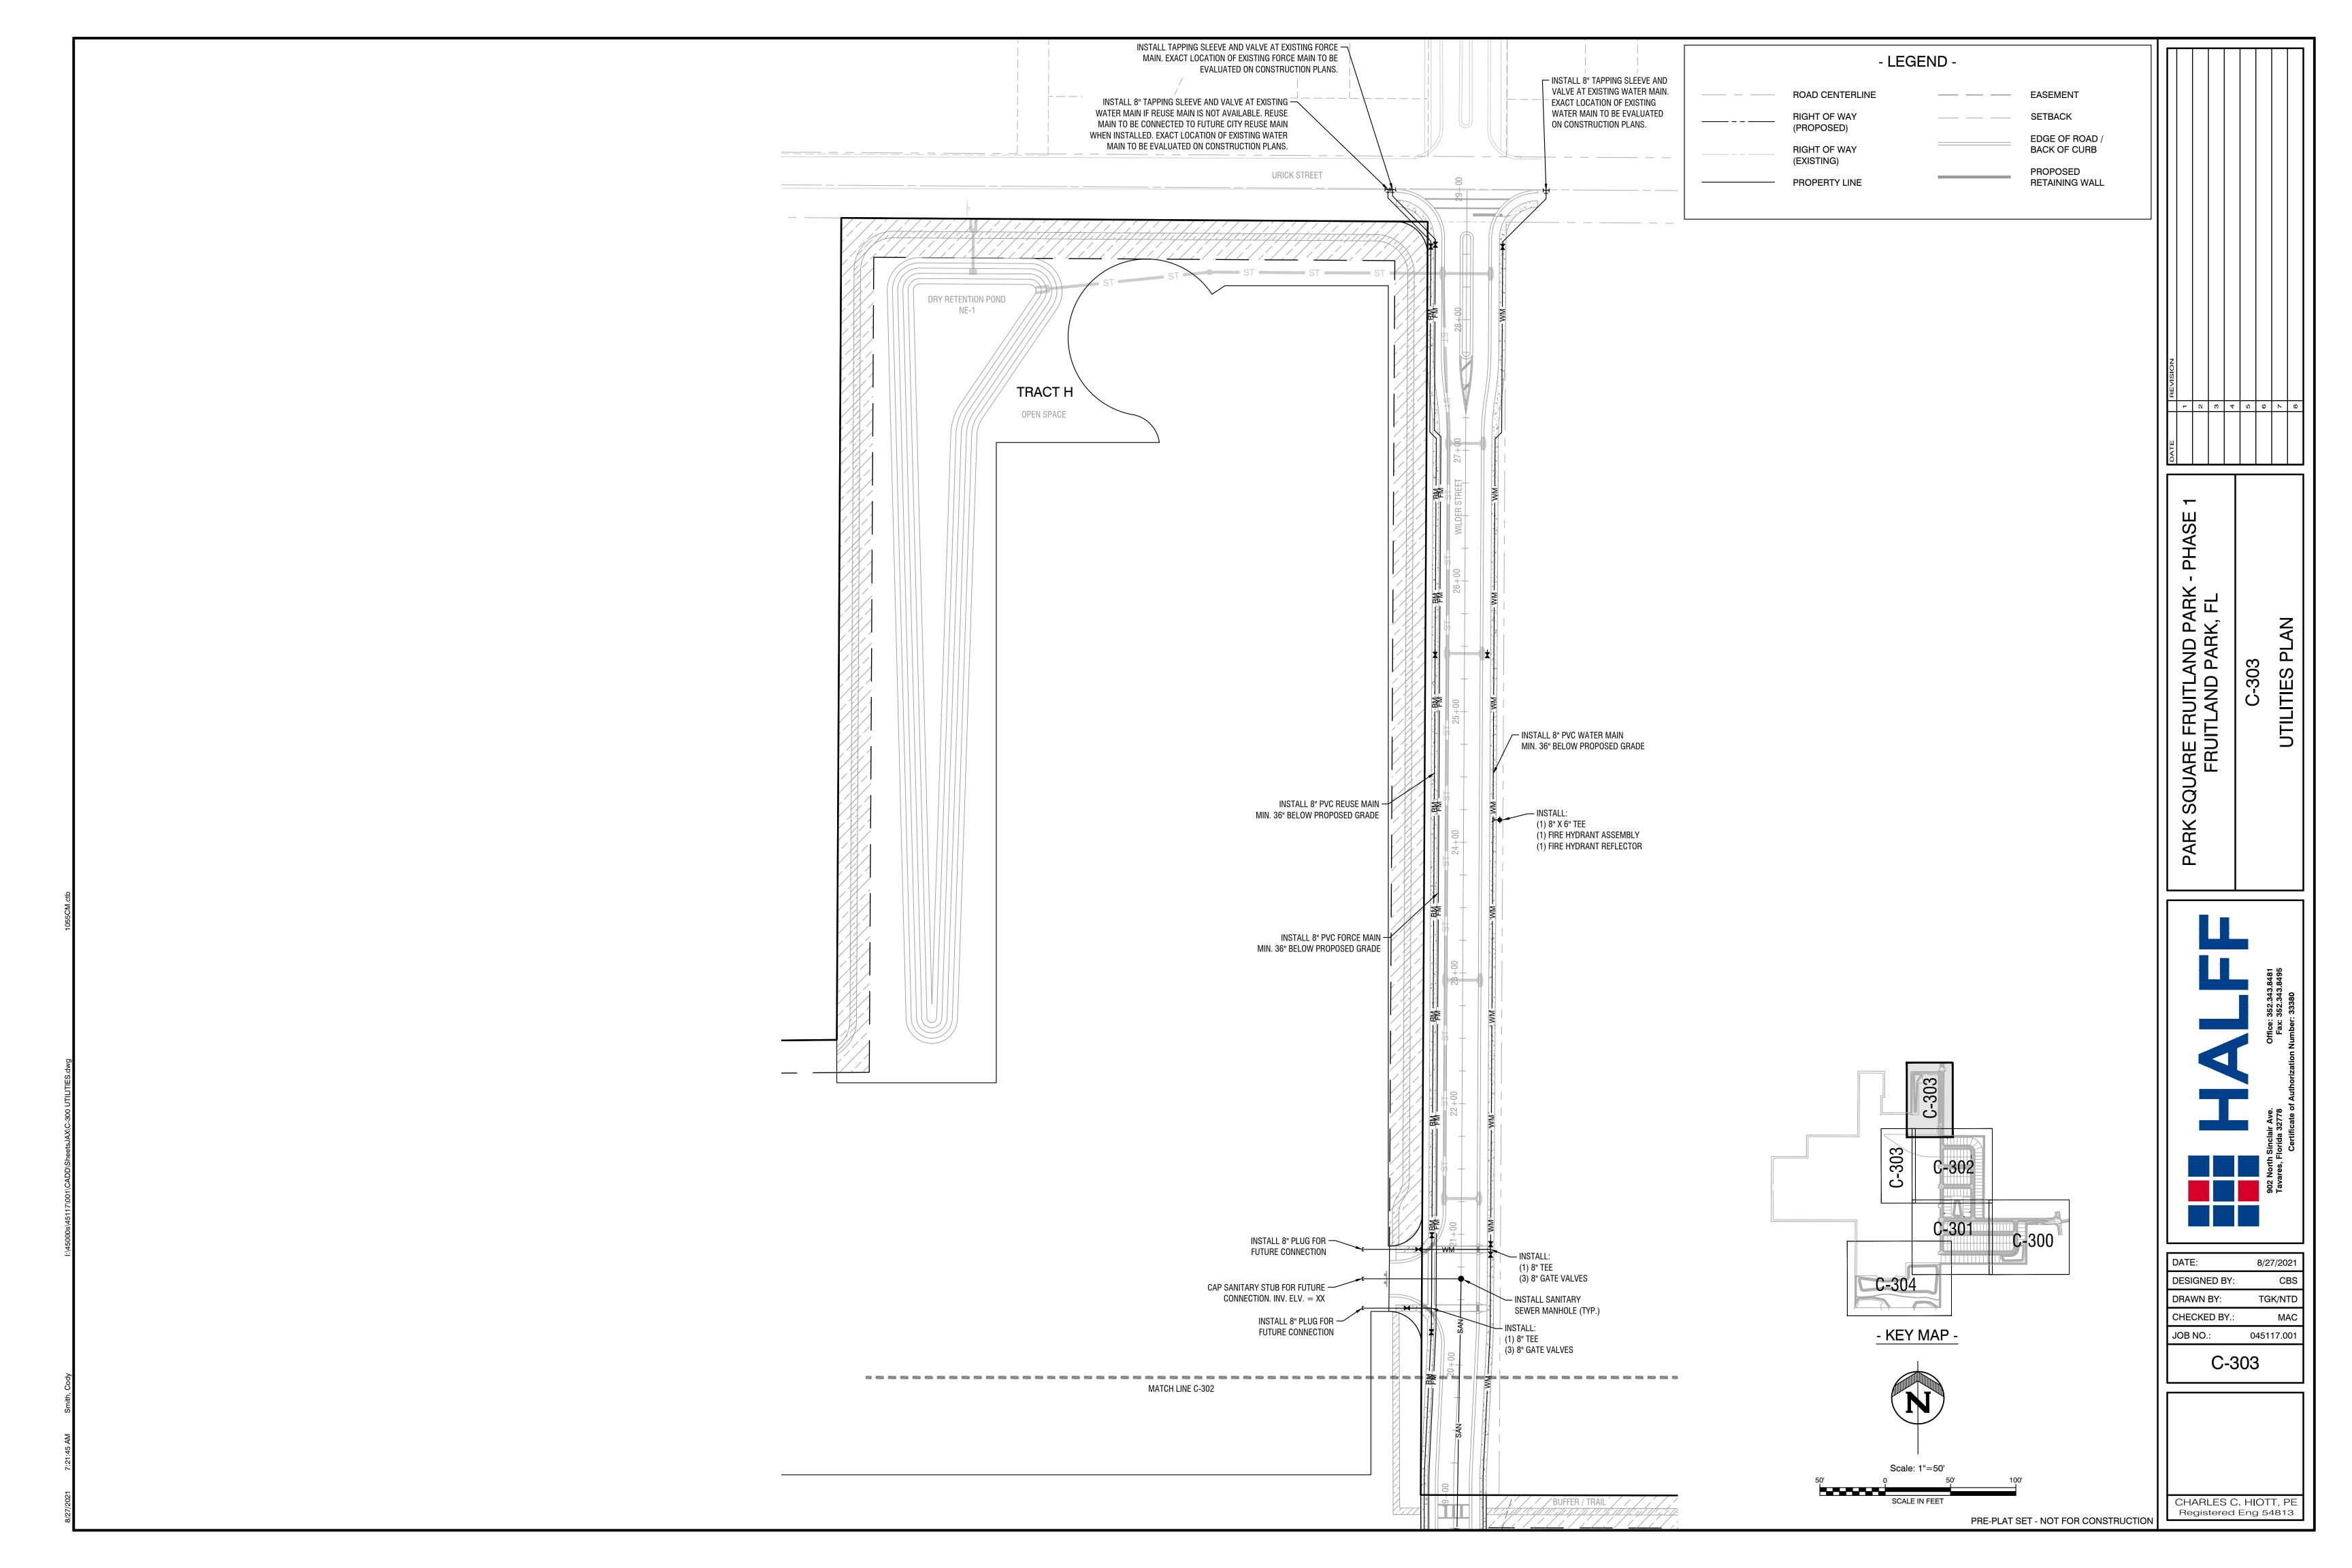

### C. <u>Park Square Homes – Preliminary Plan (Alternate Keys: 1289866, 1289874, 1289904, 1430411, 1639808, 1699959, 17722435, 3540468, 3691334, 3900702)</u>

Application submitted by Suresh Gupta of Park Square Homes, on behalf of owner, Rufus M. Holloway Jr. for proposed development of an 163 lot subdivision. Phase I of the proposed project will develop 68.77 acres of 177.7 total [approximate] acres. Property currently zoned Mixed Use PUD and presently used for agriculture. The property is located near Thomas Avenue and Urick Street.