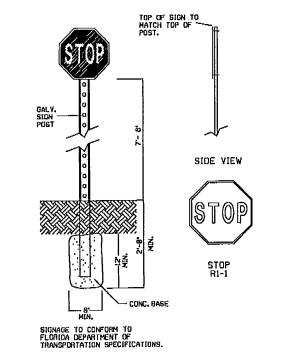

BOLTS)

GROOVE & O-RING

32 1/2"

25 3/4"

FRAME & COVER

TYPE "A" MANHOLE FRAME

(WITHOUT SS BOLTS)

FLAT GASKEF

25 3/4"

MANHOLE FRAME & COVER Fig. 2-018



- 3. OPERATING NUT EXITENSION ROD SHALL BE FABRICATED FROM STEEL 1-1/2" SCHED. 40 PIPE, W/4" DIA. x 1/4" PLATE WELDED BENEATH TOP NUT. (OR APPROVED EQUAL)
- 4. IN PAVED AREAS BRONZE DISC SHALL BE EMBEDDED IN A 4"x 4"x18" CONCRETE POST INSTALLED ADJACENT TO, AND FLUSH WITH, VALVE BOX.

GATE VALVE AND BOX DETAIL



F.D.O.T. TYPE F CURB & GUTTER N.T.S.



CONCRETE CURB DETAIL N.T.S.

-ROUNDED STUCCO TOP

COMPACTED SUBGRADE

12" COMPACTED SUBGRADE

DUMPSTER SCREEN WALL & PAD

6" LIMEROCK BASE

(A.A.S.H.T.O.-T 180)

FDOT STD. SPEC. 160

FOOT STD. SPEC. 200

95% MAX DENSITY ASTM D-1557

" MIN. COVERAGE

DUMPSTER ENCLOSURE DETAIL

N.T.S.



STOP SIGN DETAIL REMOVABLE PLUG CLEAN-OUT NEE NOTE 1 TATE O--ROTATE 30° (TYP.) --- SEWER MAIN **PROFILE** 1. CLEAN-OUT (SHOWN SHADED) SHALL BE INSTALLED BY THE BUILDER IN ACCORDANCE WITH STANDARD PLUMBING CODE.
2. INVERT OF SERVICE LATERAL SHALL NOT ENTER SEWER MAIN

SERVICE LATERAL DETAIL



2. ALL ABOVE GROUND PIPING SHALL BE DUCTILE IRON WITH FLANGE ENDS, PRESSURE CLASS 250. ALL BELOW GROUND PIPING SHALL HAVE DIMJ FITTINGS, PRESSURE CLASS 250. ALL BELOW GROUND FITTINGS TO BE RESTRAINED JOINT TYPE, MEGA—LUG OR APPROVED EQUAL. 4. METER ASSEMBLIES MAY REQUIRE FENCE ENCLOSURE, SEE FIG. NO 2-001, 2-002 FOR DETAILS.

5. ALL METERS SHALL BE FIELD TESTED AFTER INSTALLATION. AND CERTIFIED BY A MANUFACTURERS REPRESENTATIVE INDICATING METER ACCURACY IS WITHIN MANUFACTURERS GUIDELINES. 6. ALL VAL