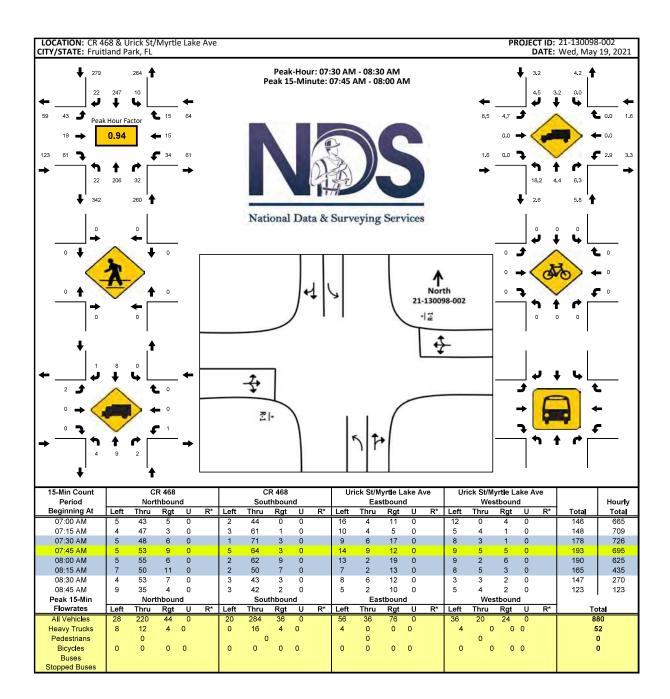

T RD     | 0.10 Mi N OF GRIFFIN VIEW DR             | ပ            |       |      | 2,212  | 2,649   | 2,419                                | 2,425   | 2,680         | 4.36%                                         | 24                                    |           |                      | 243 15             |                                                                       |                        |                  | 45     |

# **APPENDIX C**

Intersection Traffic Counts, Signal Timings and FDOT's Seasonal Factors



E/W Street: Urick St

Speed: 30 MPH







1-Way Stop(SB)

Control:

Count Times: **07:00 - 09:00** 



N/S Street: Olive Ave/Urick St



National Data & Surveying Services 21-130098-001 **Fruitland Park** 05/19/2021 Sunny Lake Site Code: Weather: County: Date: City:



Speed: 30 MPH











N/S Street: CR 468



21-130098-002

05/19/2021 Site Code: Date:

Sunny Weather:

**Fruitland Park** City:

Count Times: **07:00 - 09:00** 

Lake

County:

Control:

2-Way Stop(EB/WB)



E/W Street: Urick St

**↑** North 21-130098-003

Speed: 30 MPH

# National Data & Surveying Services

21-130098-003 Site Code:

05/19/2021 Date:

**Fruitland Park** Sunny Weather: City:

Count Times: **07:00 - 09:00** 

Lake

County:

Signalized Control:

# SIGNAL TIMING

| PHASES | Н     | 7     | က     |
|--------|-------|-------|-------|
| NT/ST  | 00:26 | 00:24 | 00:24 |
| ET/WT  | 00:24 | 00:23 | 00:24 |
|        |       |       |       |

### DATE: 07/31/2015 CARTEGRAPH ID: FP-S-390 INTERSECTION NAME AND ID#:THOMAS AVE (CR 25A) & URICK ST 2 PHASE 3 4 5 6 7 **SBL** NB **EBL*