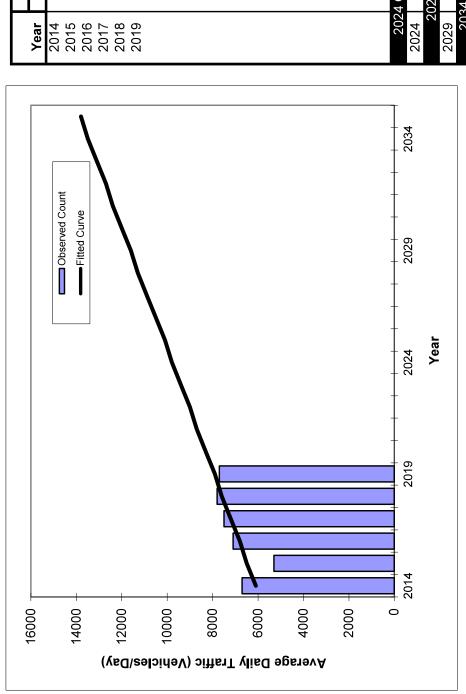

2034 Design Year              | 14800<br>Trend   |
| -171           | 2034         | N/A                           |                  |
| 2.21%          | TRAN         | TRANPLAN Forecasts/Trends     | ts/Trends        |
| -0.92%         |              |                               |                  |
| -1.05%         |              |                               |                  |
| 11-Jun-21      |              |                               |                  |

\*Axle-Adjusted

\*\* Annual Trend Increase:

Trend R-squared:

Printed:

Trend Growth Rate (2019 to Design Year):

Straight Line Growth Option

Trend Annual Historic Growth Rate:

2024

2019

2014

0

Year

Traffic Trends - V03.a
CR 468 -- Griffin Rd to SR 44

Location

Lake (11)

County: Station #: Highway:

14 CR 468



| (ADT/AADT)  | Trend** | 6100<br>6500<br>6800<br>7200<br>7600<br>7900 | ar Trend<br>9800<br>Trend<br>11600<br>r Trend<br>13500<br>sts/Trends |
|-------------|---------|----------------------------------------------|----------------------------------------------------------------------|
| Traffic (AD | Count*  | 6700<br>5300<br>7100<br>7500<br>7700         | 4 Opening Year N/A               |
|             | Year    | 2014<br>2015<br>2017<br>2018<br>2019         | 2024<br>2024<br>202<br>2029<br>2034<br>TRANPL                        |

\*Axle-Adjusted

54.42% 5.90% 4.73%

\*\* Annual Trend Increase:

Trend R-squared:

11-Jun-21

Printed:

Trend Growth Rate (2019 to Design Year):

Straight Line Growth Option

Trend Annual Historic Growth Rate:

Station #: County: Highway: CR 460 (MLK Blvd)