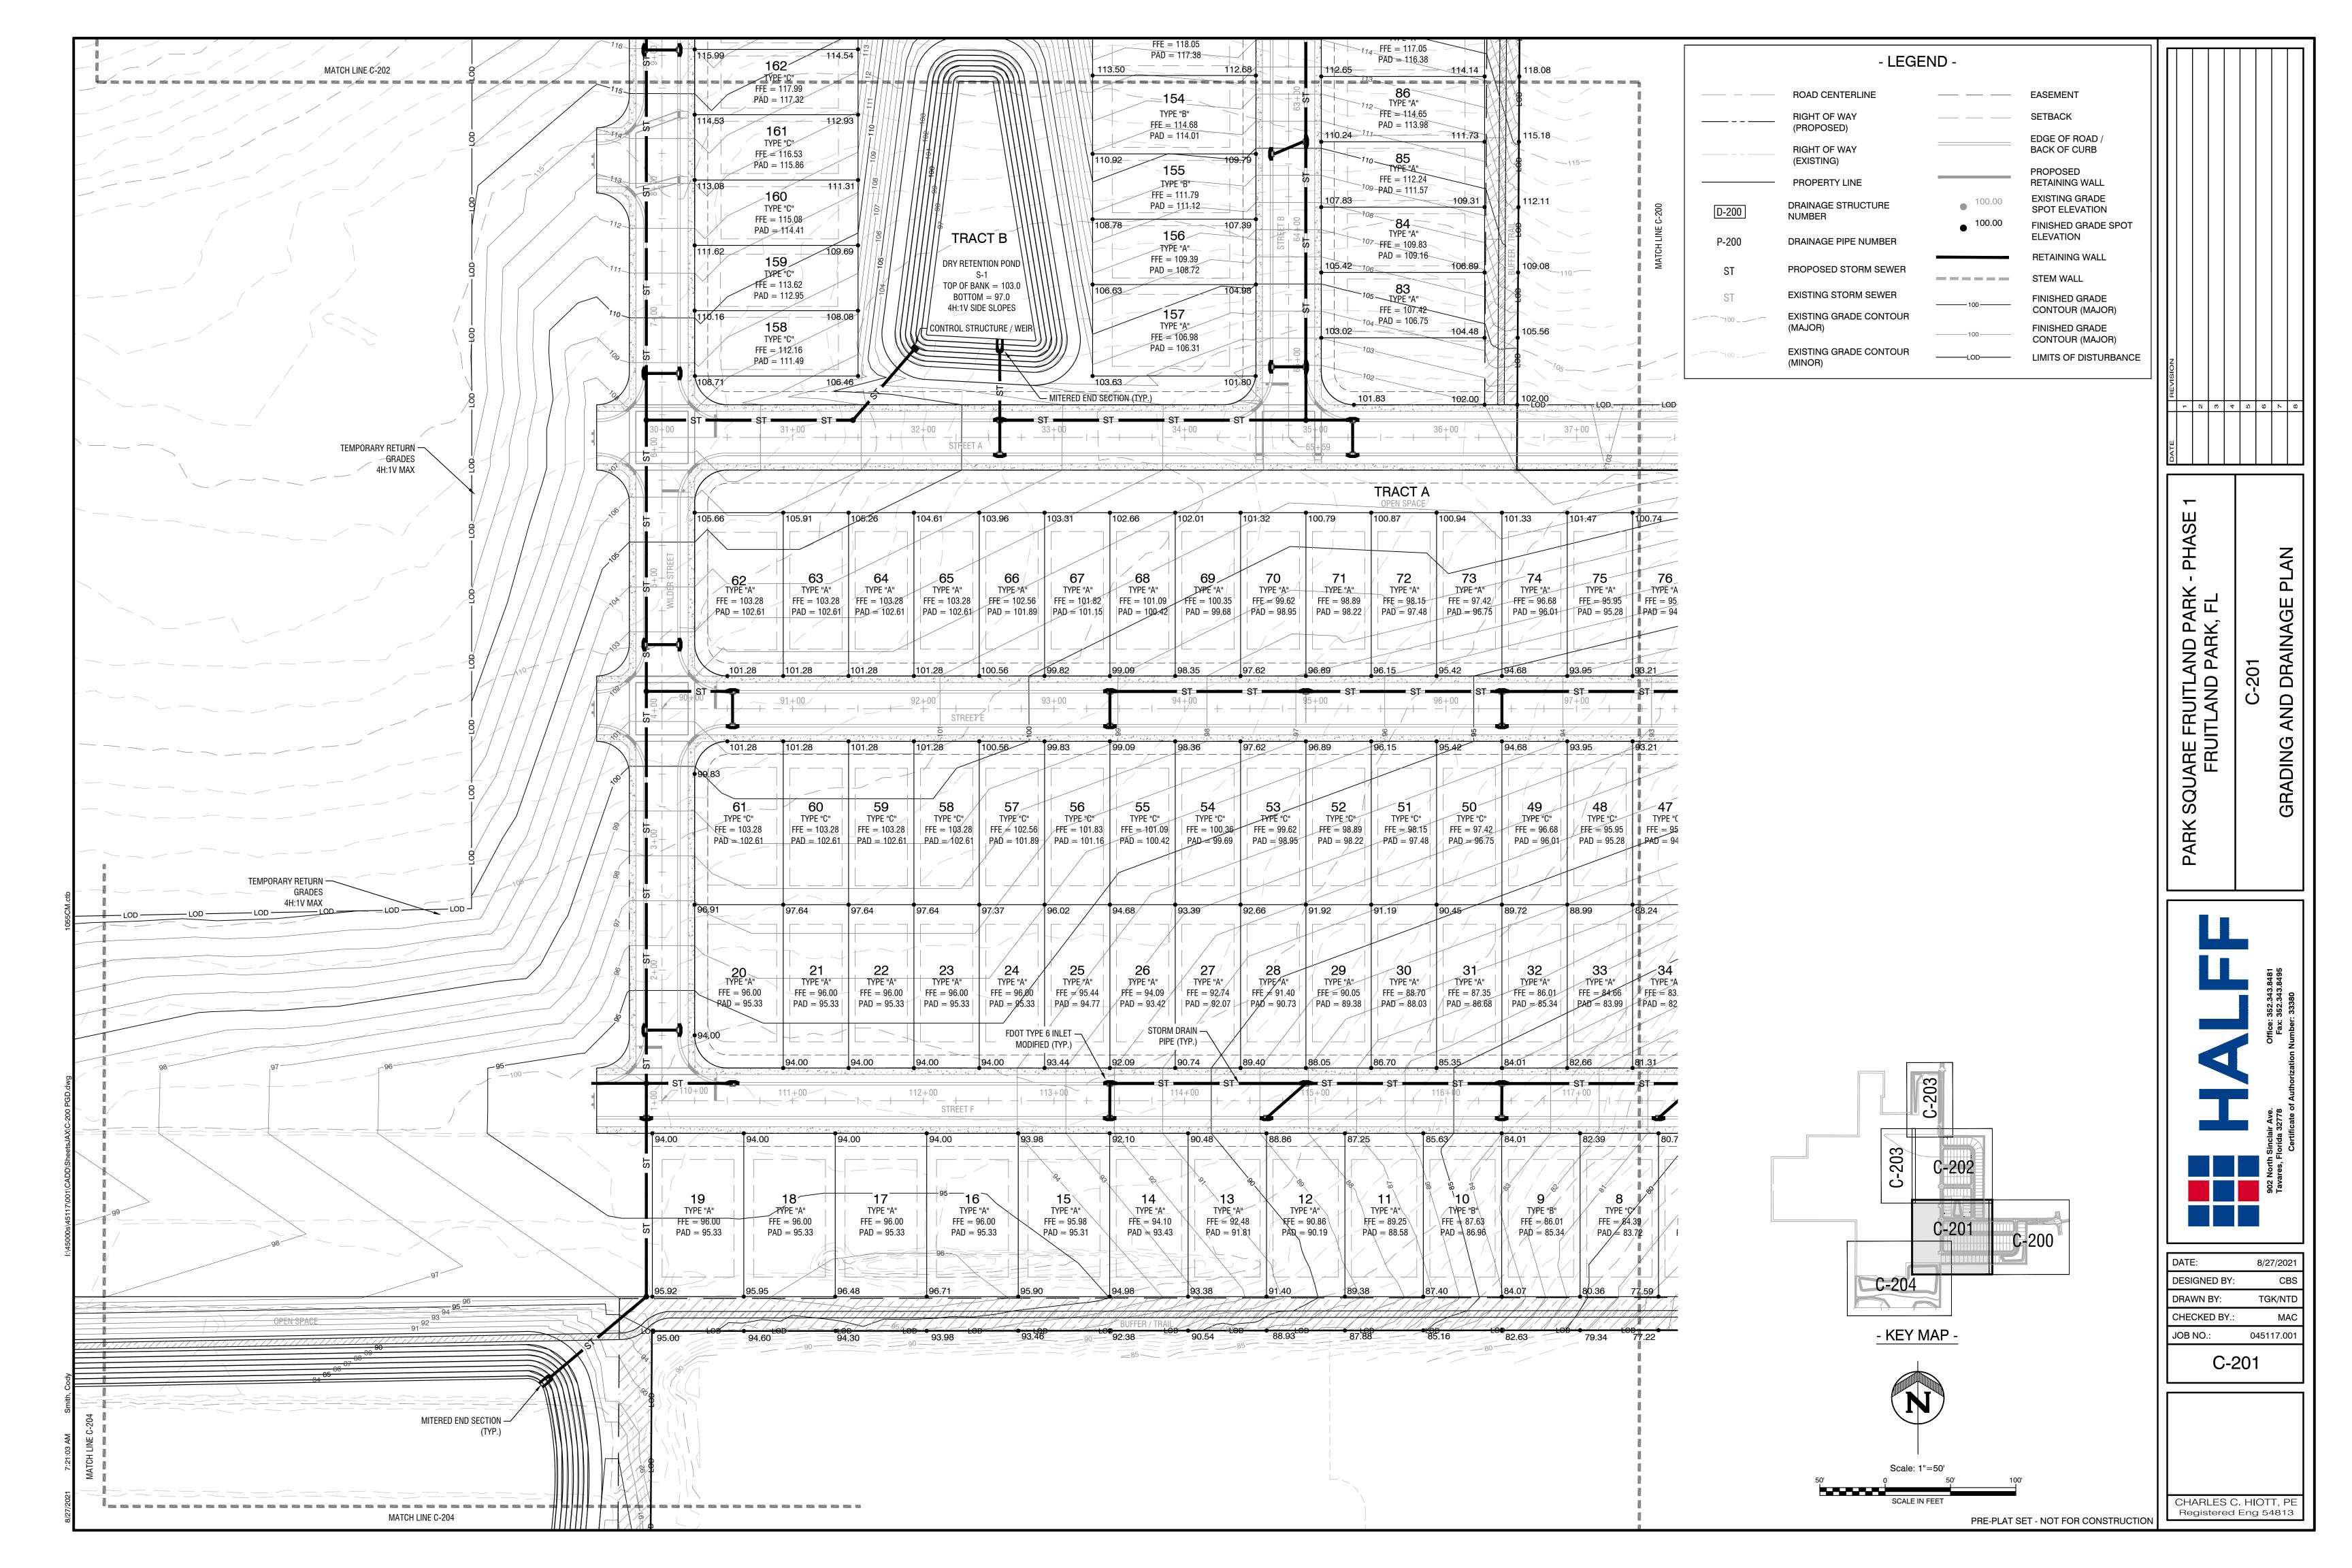

### C. <u>Park Square Homes – Preliminary Plan (Alternate Keys: 1289866, 1289874, 1289904, 1430411, 1639808, 1699959, 17722435, 3540468, 3691334, 3900702)</u>

Application submitted by Suresh Gupta of Park Square Homes, on behalf of owner, Rufus M. Holloway Jr. for proposed development of an 163 lot subdivision. Phase I of the proposed project will develop 68.77 acres of 177.7 total [approximate] acres. Property currently zoned Mixed Use PUD and presently used for agriculture. The property is located near Thomas Avenue and Urick Street.