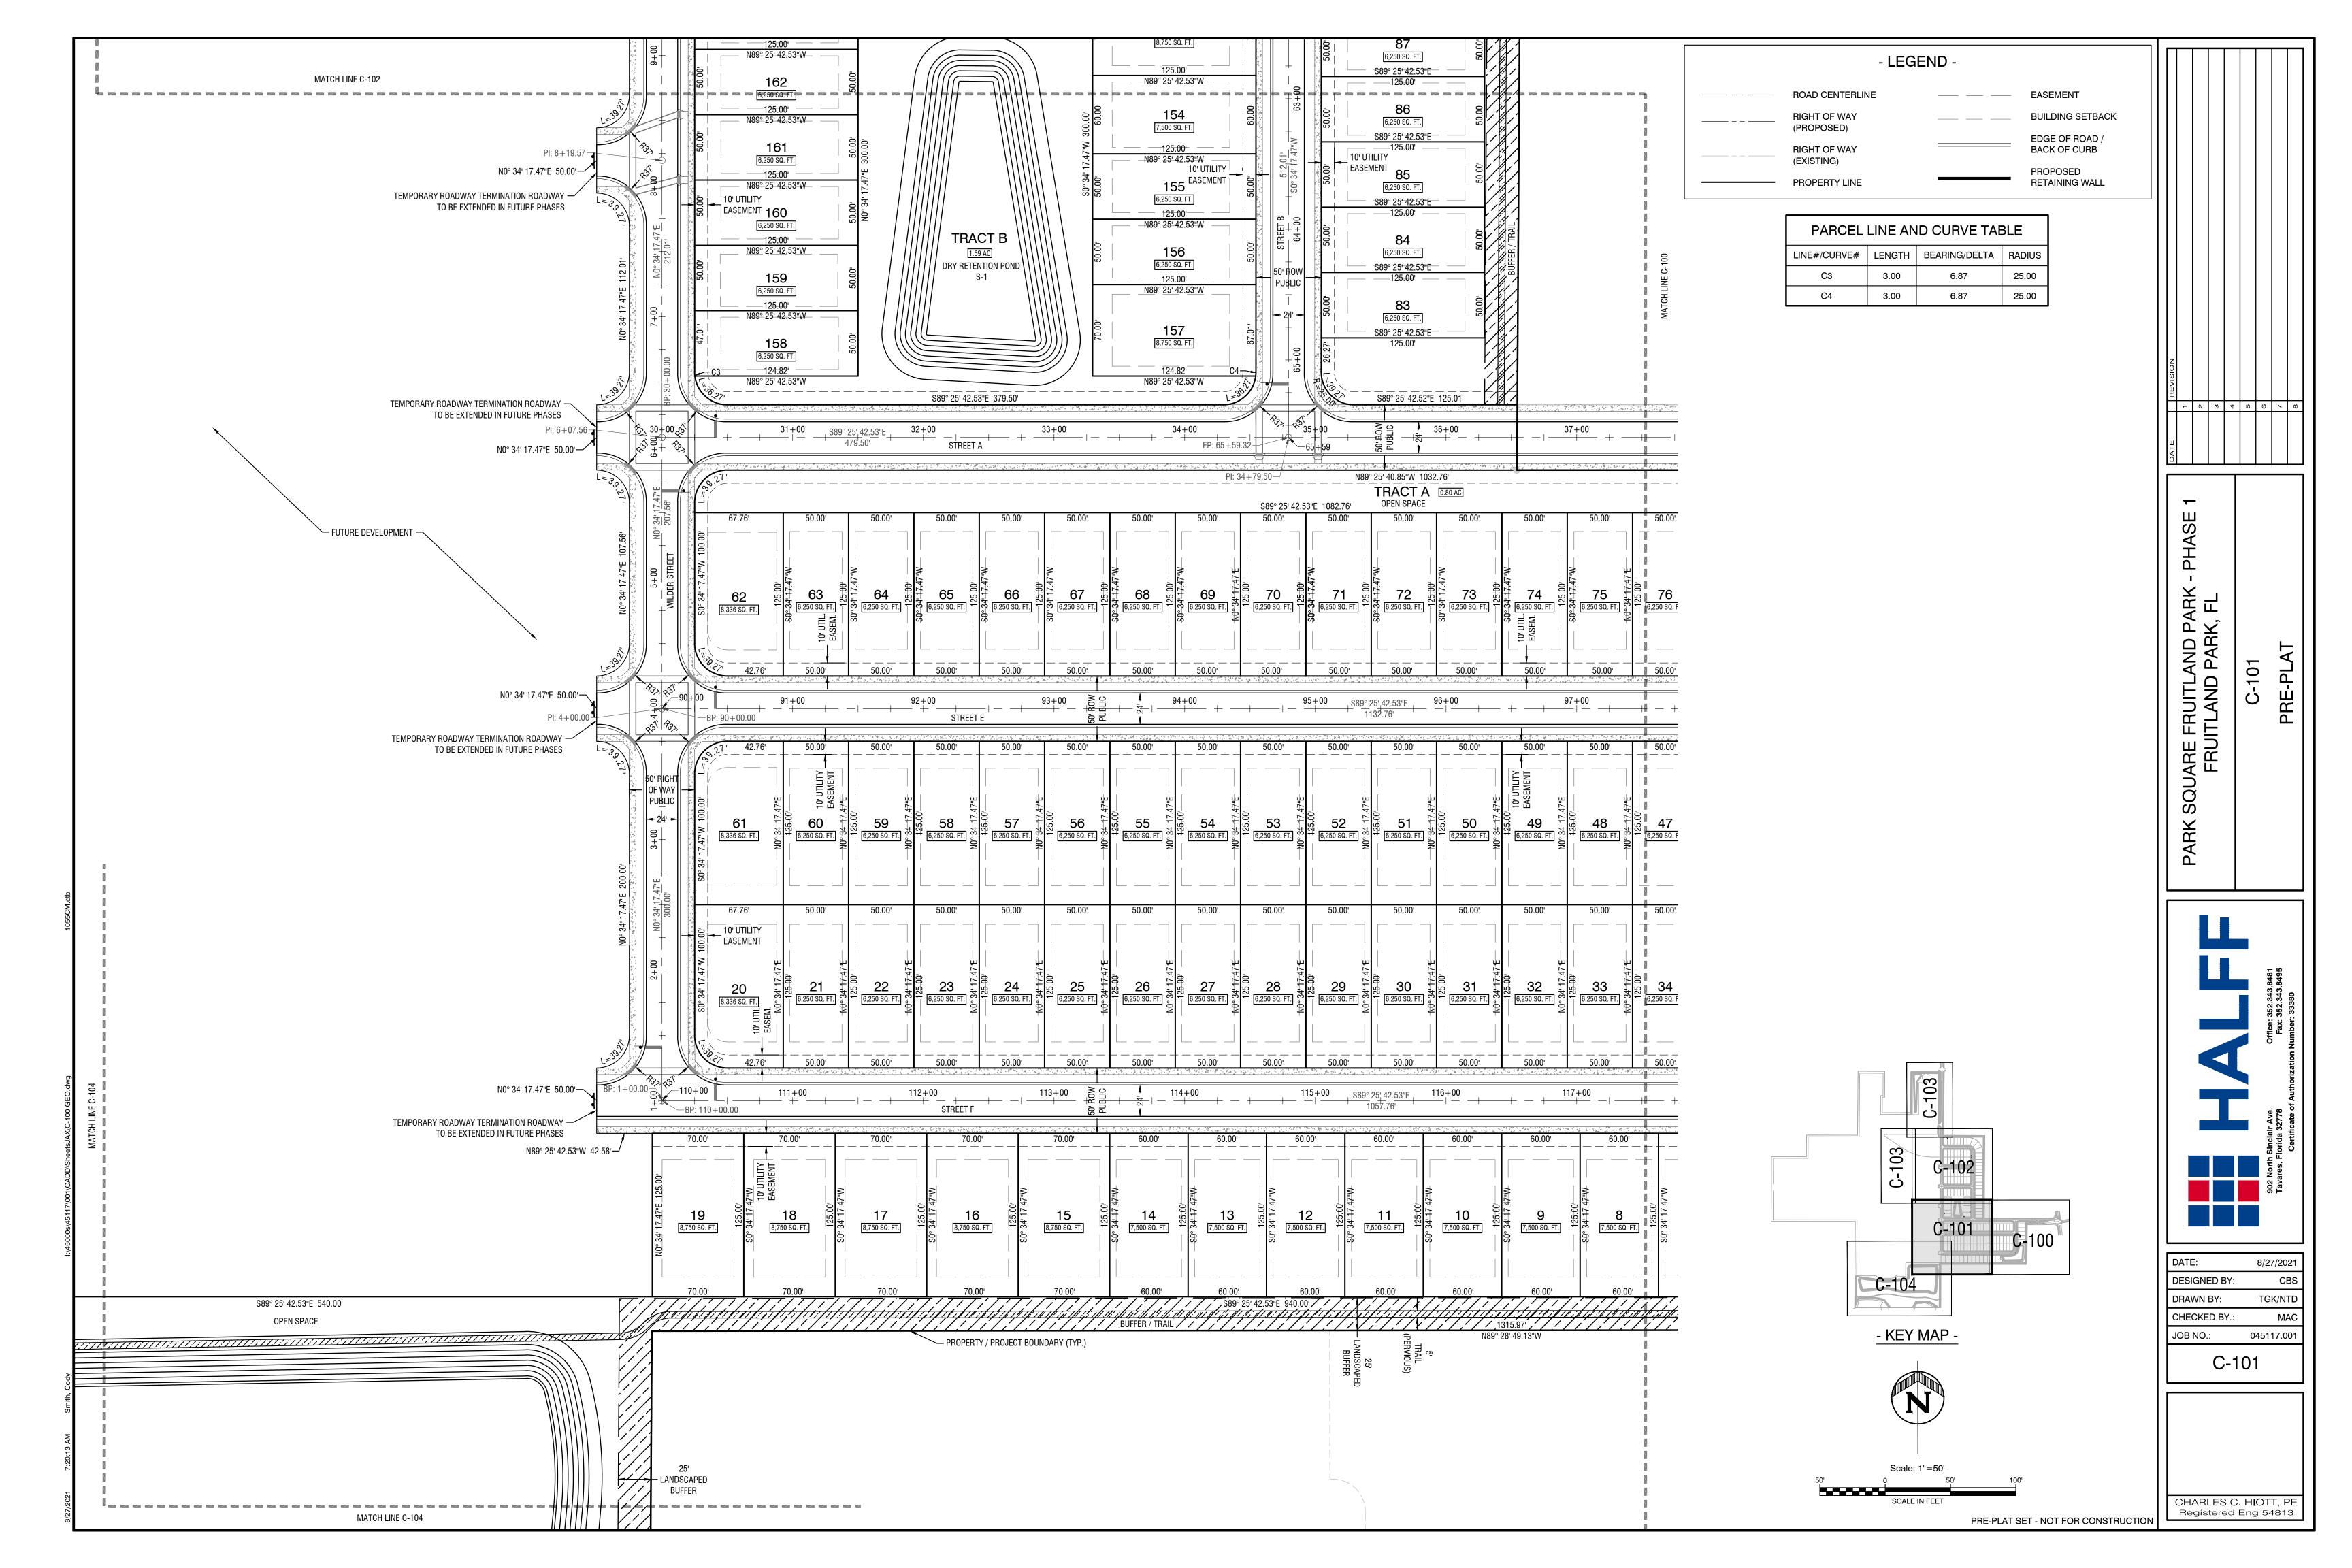

### C. <u>Park Square Homes – Preliminary Plan (Alternate Keys: 1289866, 1289874, 1289904, 1430411, 1639808, 1699959, 17722435, 3540468, 3691334, 3900702)</u>

Application submitted by Suresh Gupta of Park Square Homes, on behalf of owner, Rufus M. Holloway Jr. for proposed development of an 163 lot subdivision. Phase I of the proposed project will develop 68.77 acres of 177.7 total [approximate] acres. Property currently zoned Mixed Use PUD and presently used for agriculture. The property is located near Thomas Avenue and Urick Street.