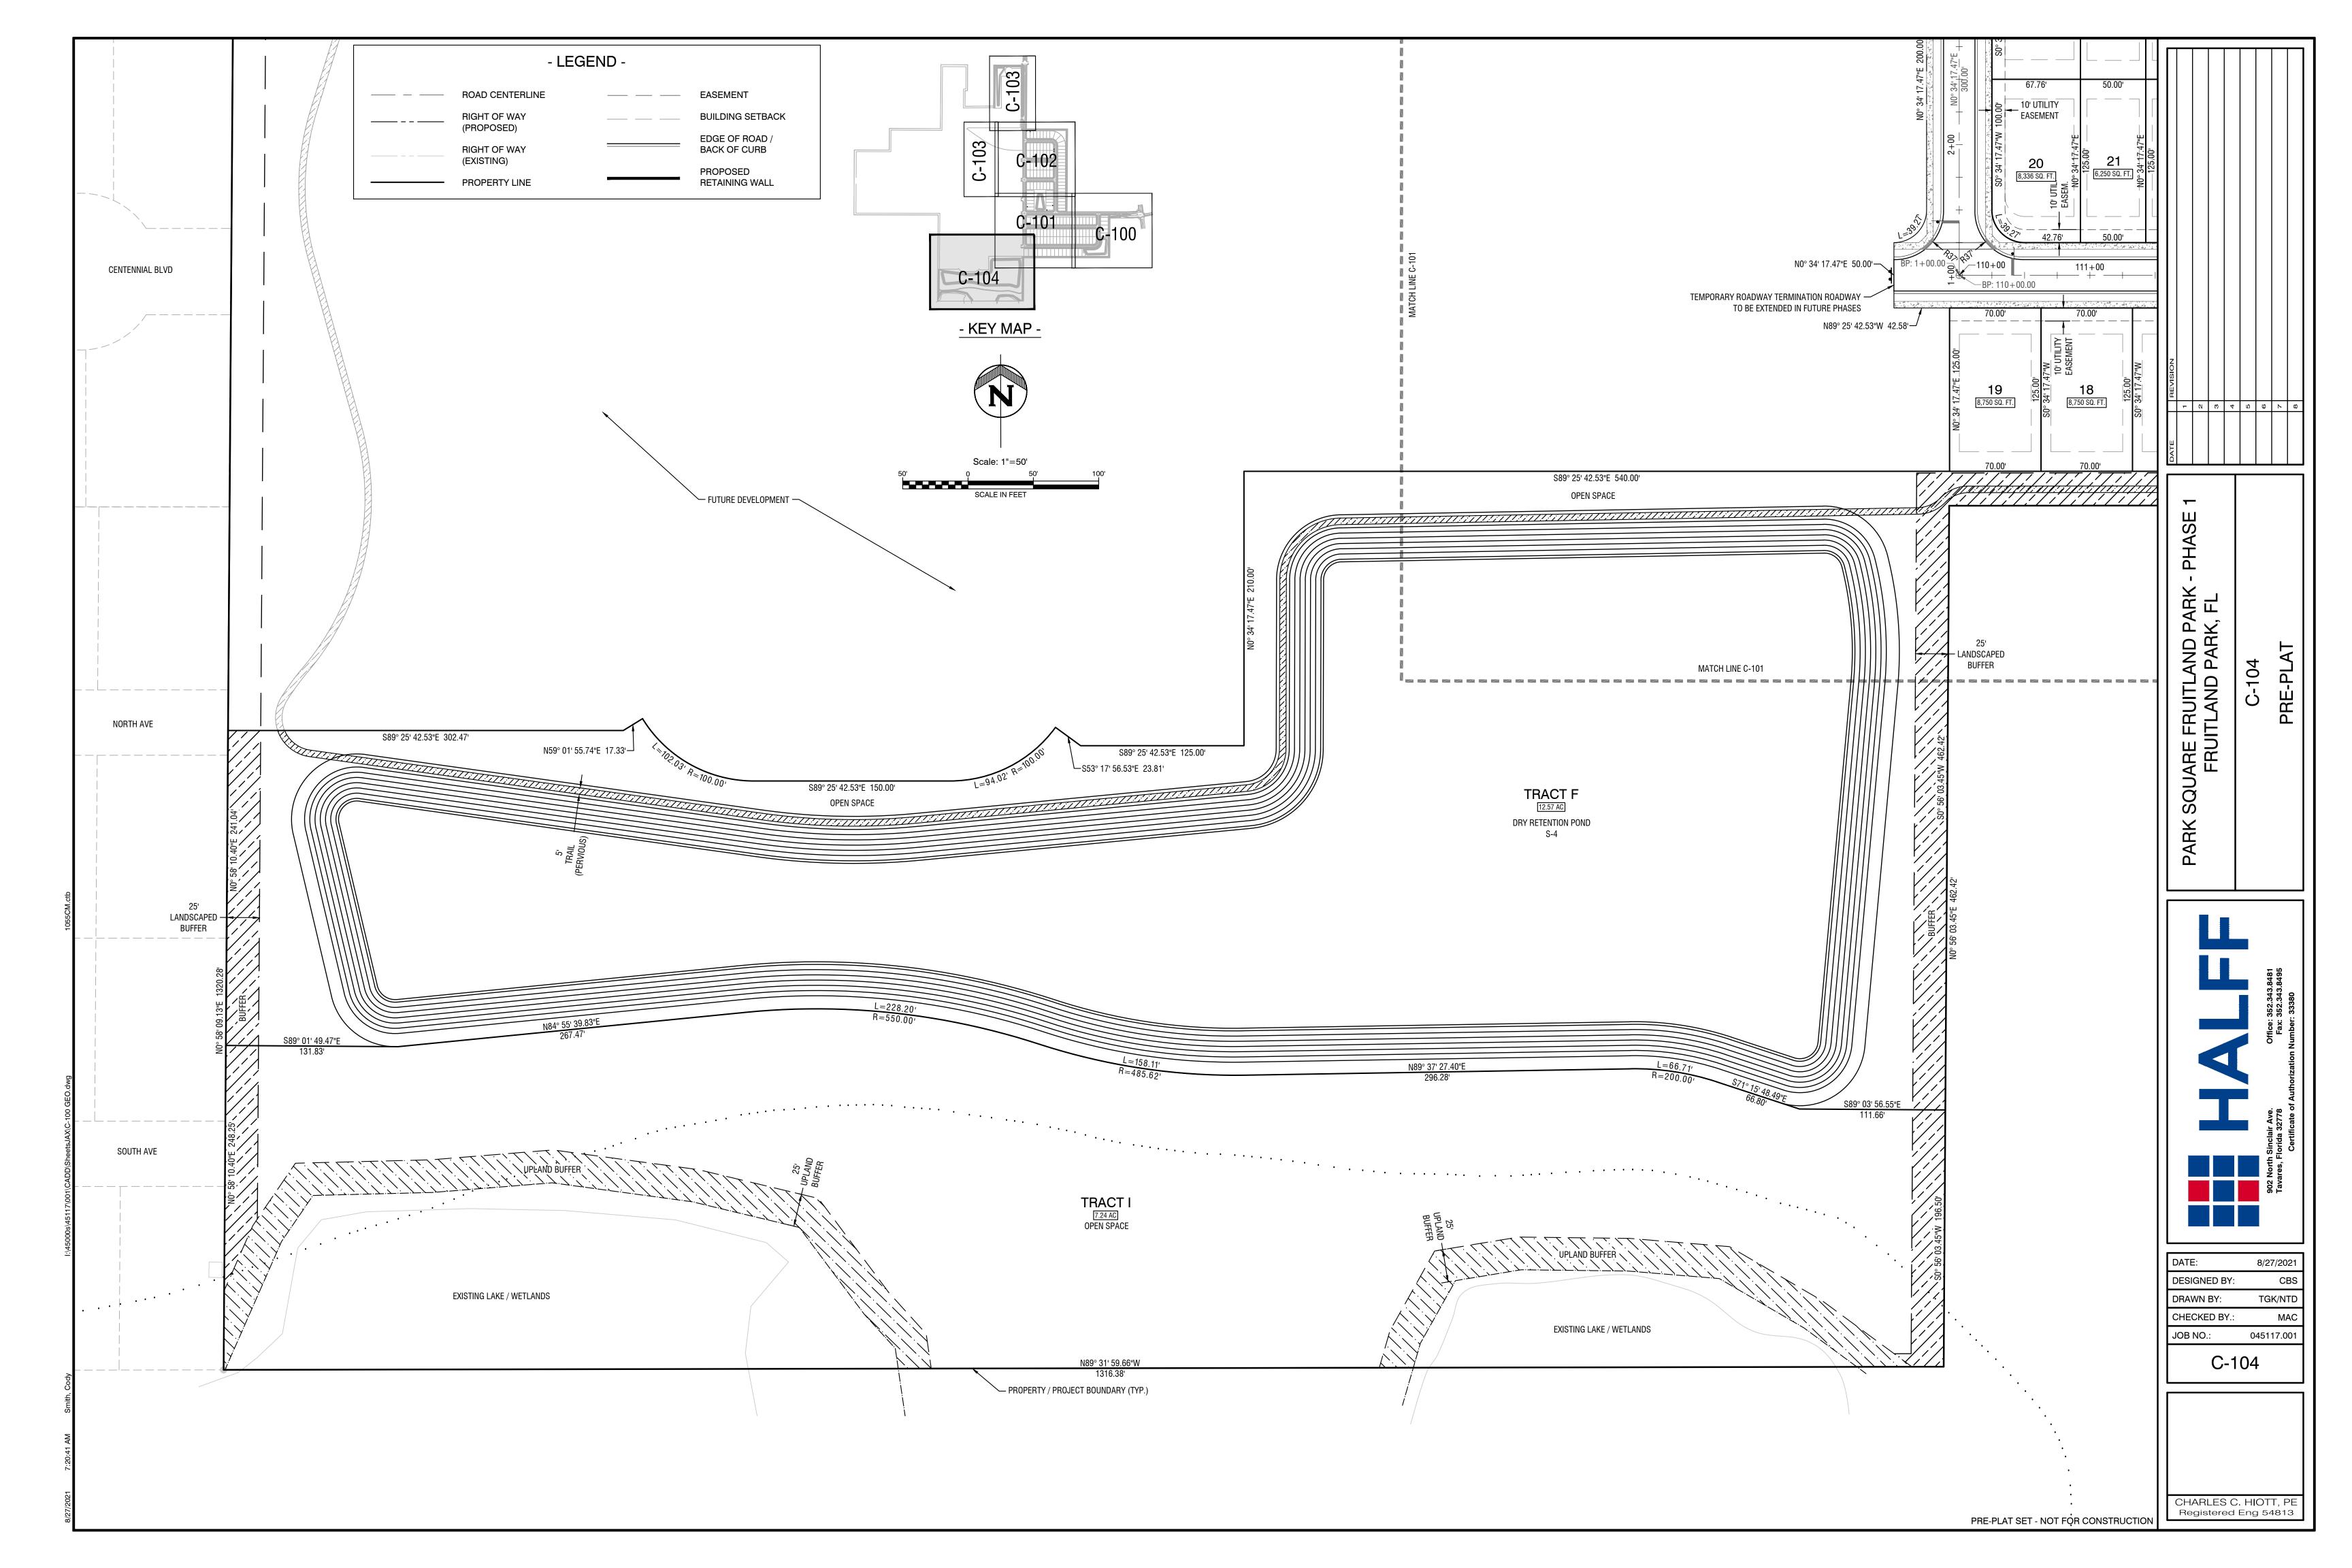

### C. <u>Park Square Homes – Preliminary Plan (Alternate Keys: 1289866, 1289874, 1289904, 1430411, 1639808, 1699959, 17722435, 3540468, 3691334, 3900702)</u>

Application submitted by Suresh Gupta of Park Square Homes, on behalf of owner, Rufus M. Holloway Jr. for proposed development of an 163 lot subdivision. Phase I of the proposed project will develop 68.77 acres of 177.7 total [approximate] acres. Property currently zoned Mixed Use PUD and presently used for agriculture. The property is located near Thomas Avenue and Urick Street.