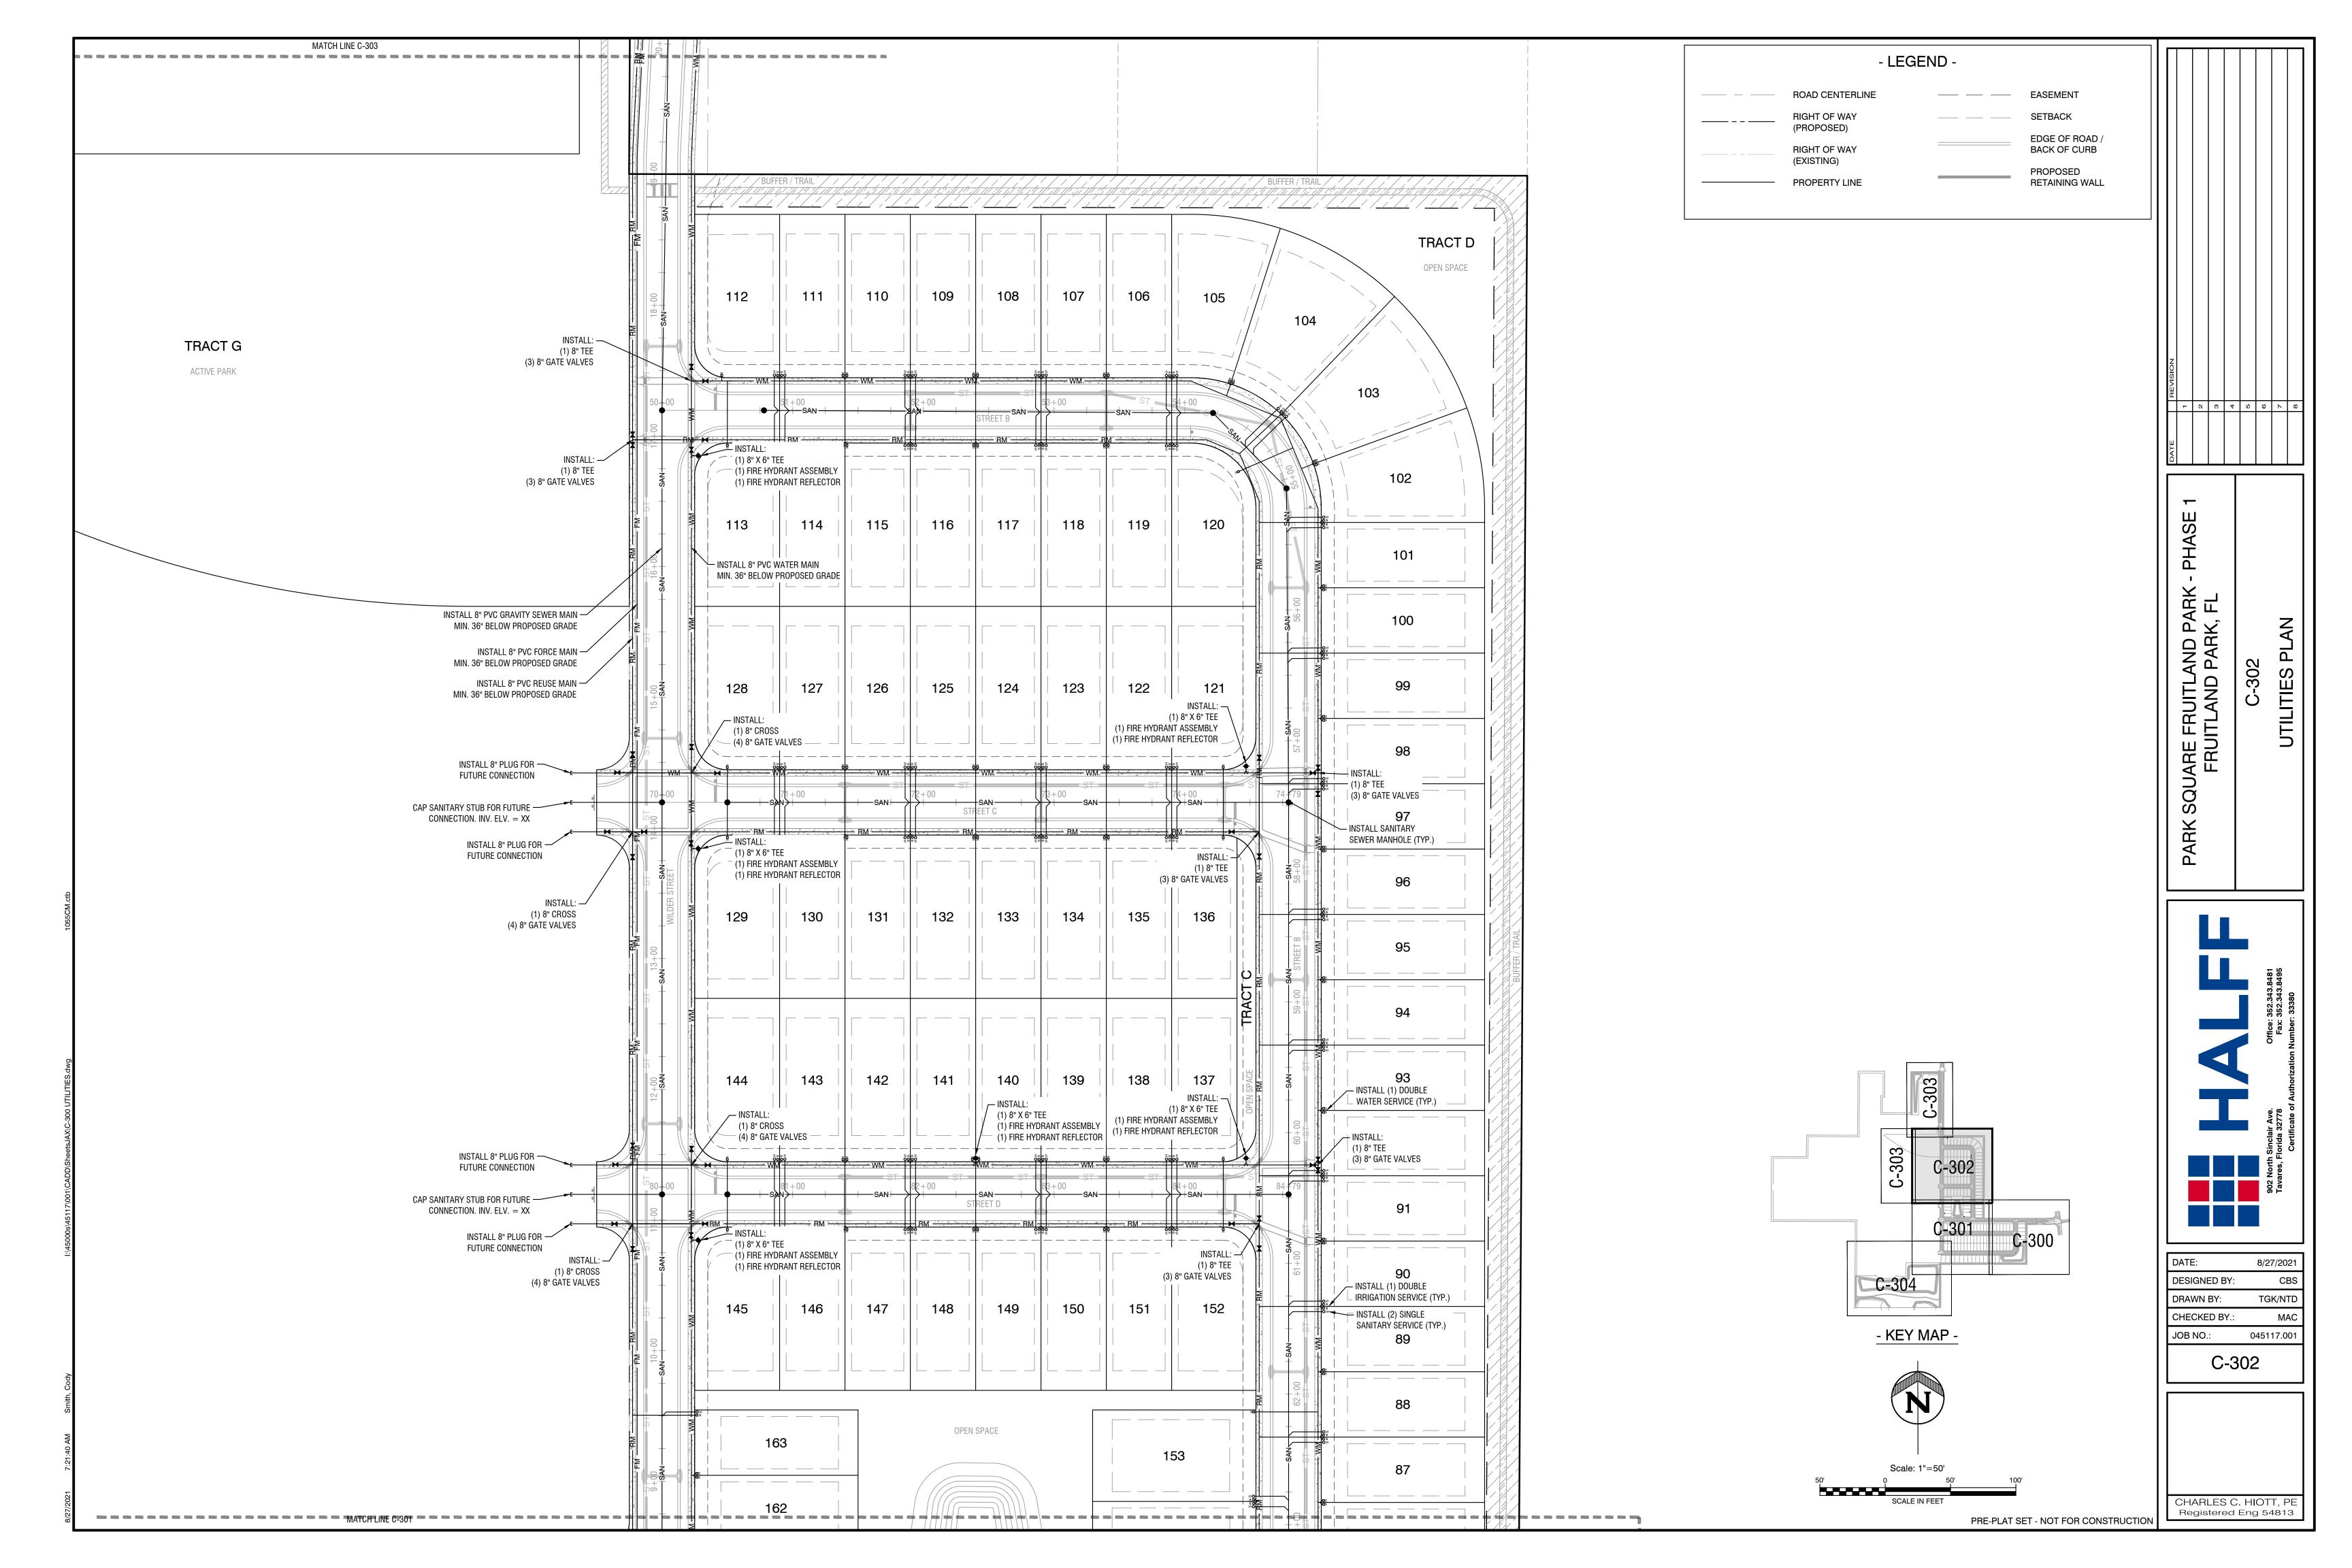

### C. <u>Park Square Homes – Preliminary Plan (Alternate Keys: 1289866, 1289874, 1289904, 1430411, 1639808, 1699959, 17722435, 3540468, 3691334, 3900702)</u>

Application submitted by Suresh Gupta of Park Square Homes, on behalf of owner, Rufus M. Holloway Jr. for proposed development of an 163 lot subdivision. Phase I of the proposed project will develop 68.77 acres of 177.7 total [approximate] acres. Property currently zoned Mixed Use PUD and presently used for agriculture. The property is located near Thomas Avenue and Urick Street.