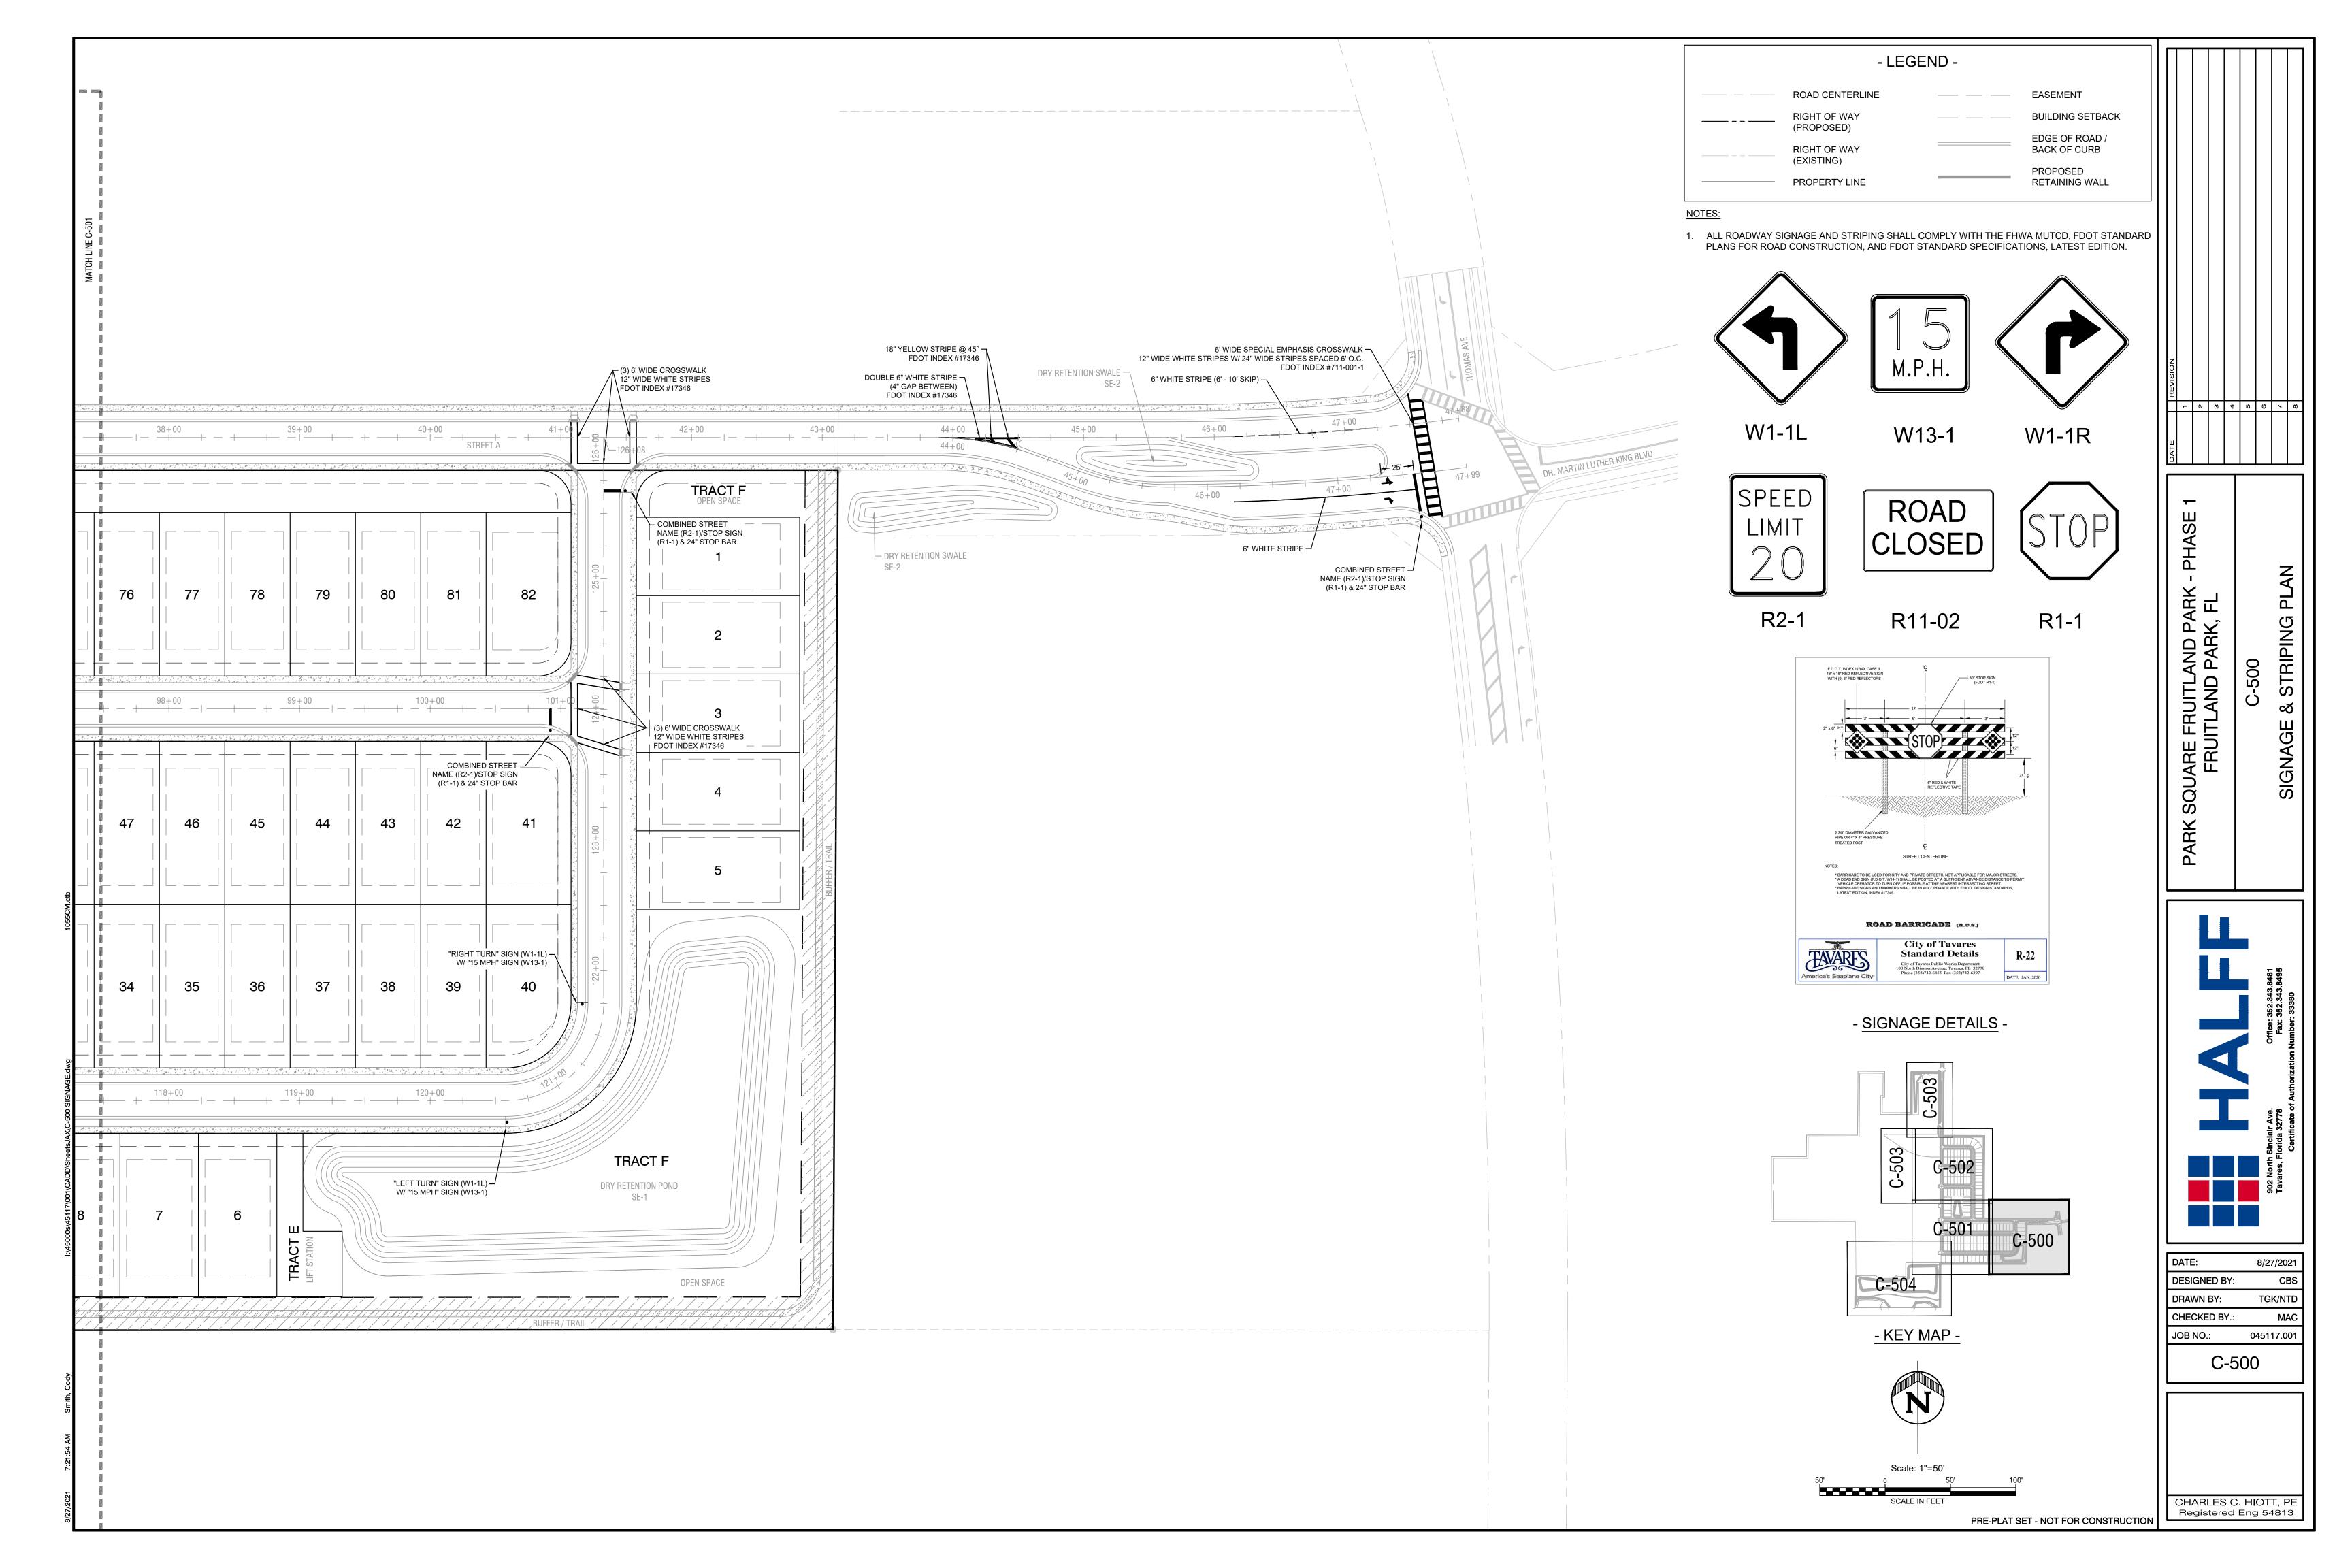

### C. <u>Park Square Homes – Preliminary Plan (Alternate Keys: 1289866, 1289874, 1289904, 1430411, 1639808, 1699959, 17722435, 3540468, 3691334, 3900702)</u>

Application submitted by Suresh Gupta of Park Square Homes, on behalf of owner, Rufus M. Holloway Jr. for proposed development of an 163 lot subdivision. Phase I of the proposed project will develop 68.77 acres of 177.7 total [approximate] acres. Property currently zoned Mixed Use PUD and presently used for agriculture. The property is located near Thomas Avenue and Urick Street.