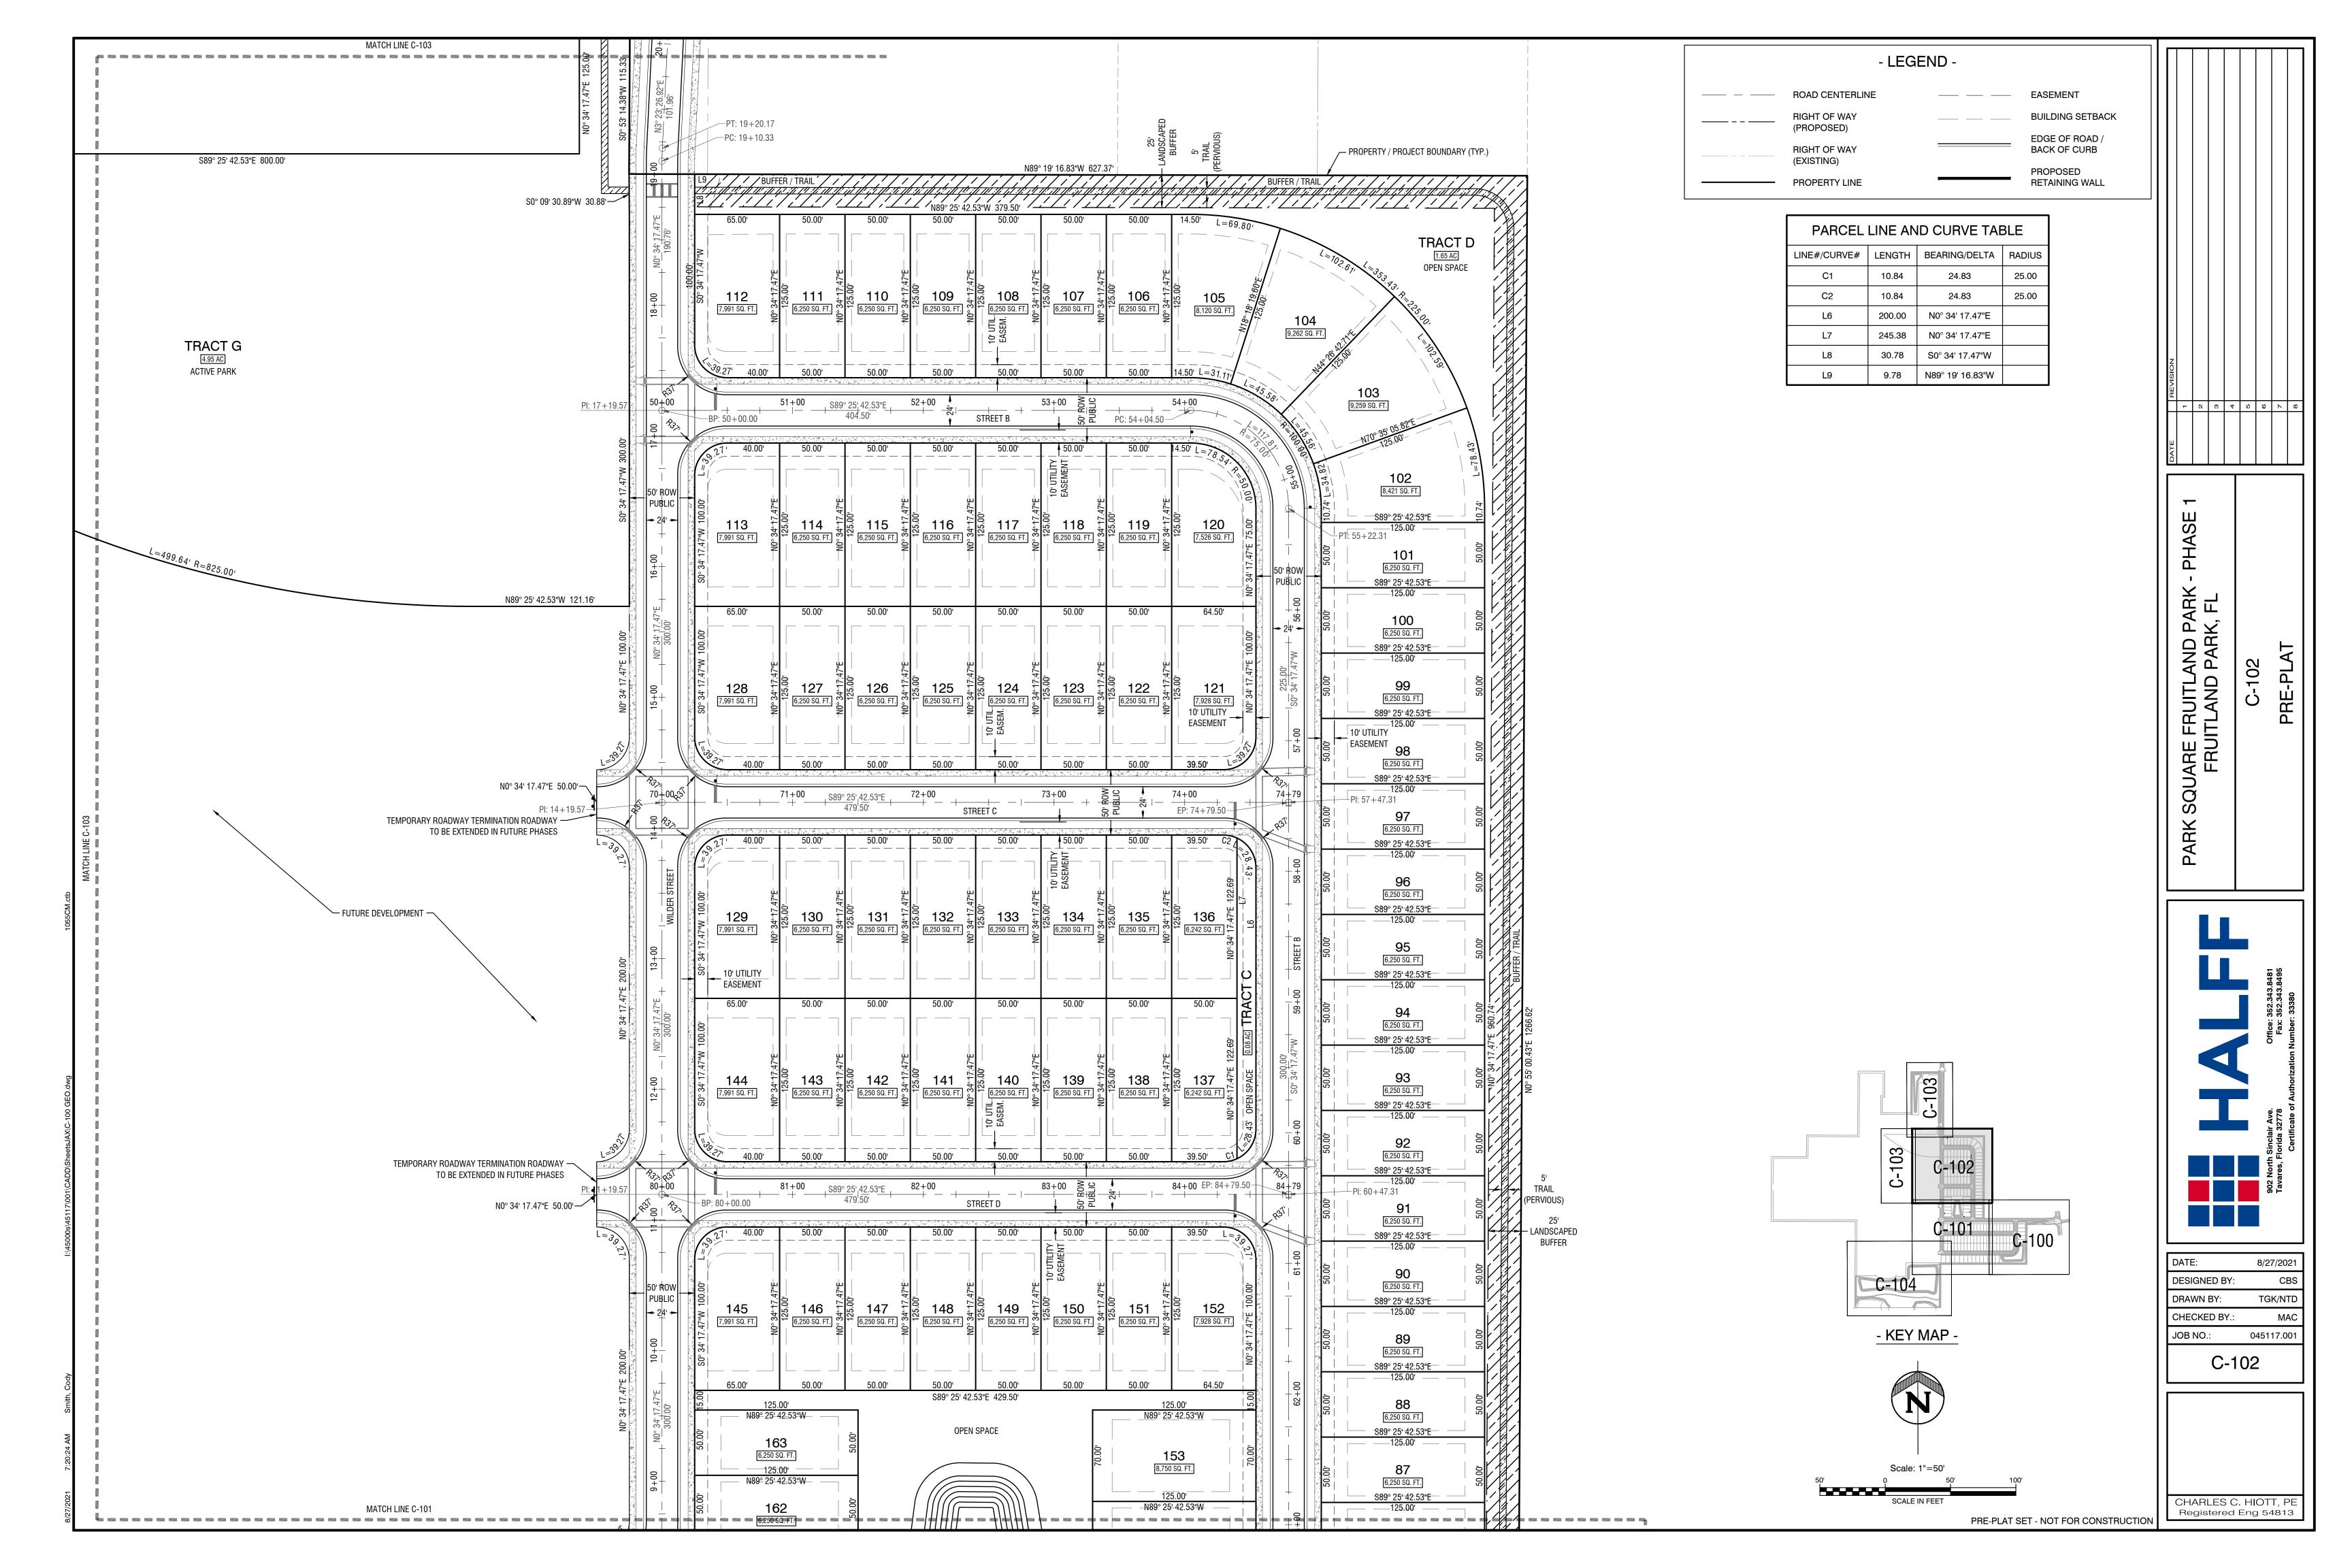

### C. <u>Park Square Homes – Preliminary Plan (Alternate Keys: 1289866, 1289874, 1289904, 1430411, 1639808, 1699959, 17722435, 3540468, 3691334, 3900702)</u>

Application submitted by Suresh Gupta of Park Square Homes, on behalf of owner, Rufus M. Holloway Jr. for proposed development of an 163 lot subdivision. Phase I of the proposed project will develop 68.77 acres of 177.7 total [approximate] acres. Property currently zoned Mixed Use PUD and presently used for agriculture. The property is located near Thomas Avenue and Urick Street.