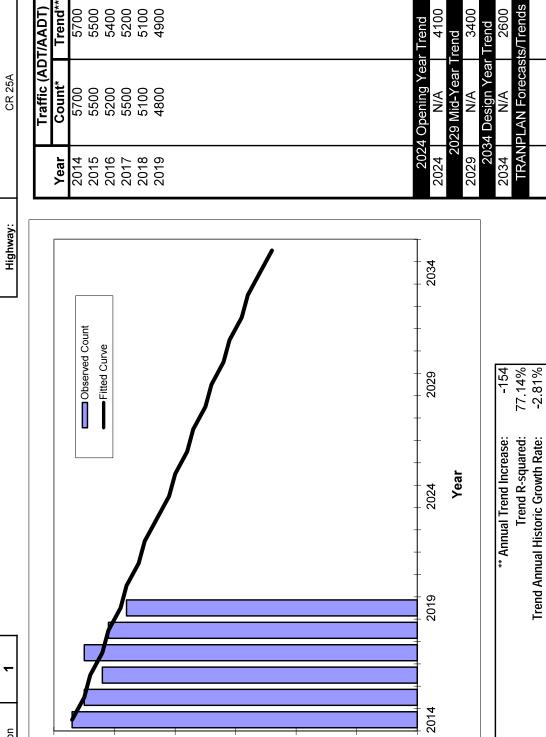

| Year    | 2014<br>2015<br>2017<br>2018<br>2019         | 2024<br>2024<br>202<br>2029<br>2034<br>TRANPL                        |

\*Axle-Adjusted

54.42% 5.90% 4.73%

\*\* Annual Trend Increase:

Trend R-squared:

11-Jun-21

Printed:

Trend Growth Rate (2019 to Design Year):

Straight Line Growth Option

Trend Annual Historic Growth Rate:

Station #: County: Highway: CR 460 (MLK Blvd) -- Thomas Rd to US 27 Traffic Trends - V03.a 1234 Location #NI4

7000

4000

5000

2000

1000

3000

Average Daily Traffic (Vehicles/Day)



\*Axle-Adjusted

11-Jun-21

Printed:

Straight Line Growth Option

2014

0

Station #: CR 25A -- CR 466 A to US 27/441 Traffic Trends - V03.a 1234 Location #NI4

5000

4000

3000

Average Daily Traffic (Vehicles/Day)

2000

1000

0

Lake (11)

County:

189



5700 5500 5400 5200 5100 4900

3400

rend

\*Axle-Adjusted

-3.13% 11-Jun-21

Trend Growth Rate (2019 to Design Year):

Straight Line Growth Option

Printed:

4100

Traffic Trends - V03.a THOMAS AVE -- CR 460 to CR 44A FIN# Location

Average Daily Traffic (Vehicles/Day)

| Lake (11)<br>190<br>THOMAS AVE    | Traffic (ADT/AADT) | Count | 7400<br>7500<br>7600<br>8100<br>8100         | 2024 Opening Year Trend<br>24 N/A 9400<br>2029 Mid-Year Trend<br>2029 Mid-Year Trend | )34 Design Year Tr<br>N/A<br>NPLAN Forecasts/ |
|-----------------------------------|--------------------|-------|----------------------------------------------|--------------------------------------------------------------------------------------|-----------------------------------------------|
| County:<br>Station #:<br>H