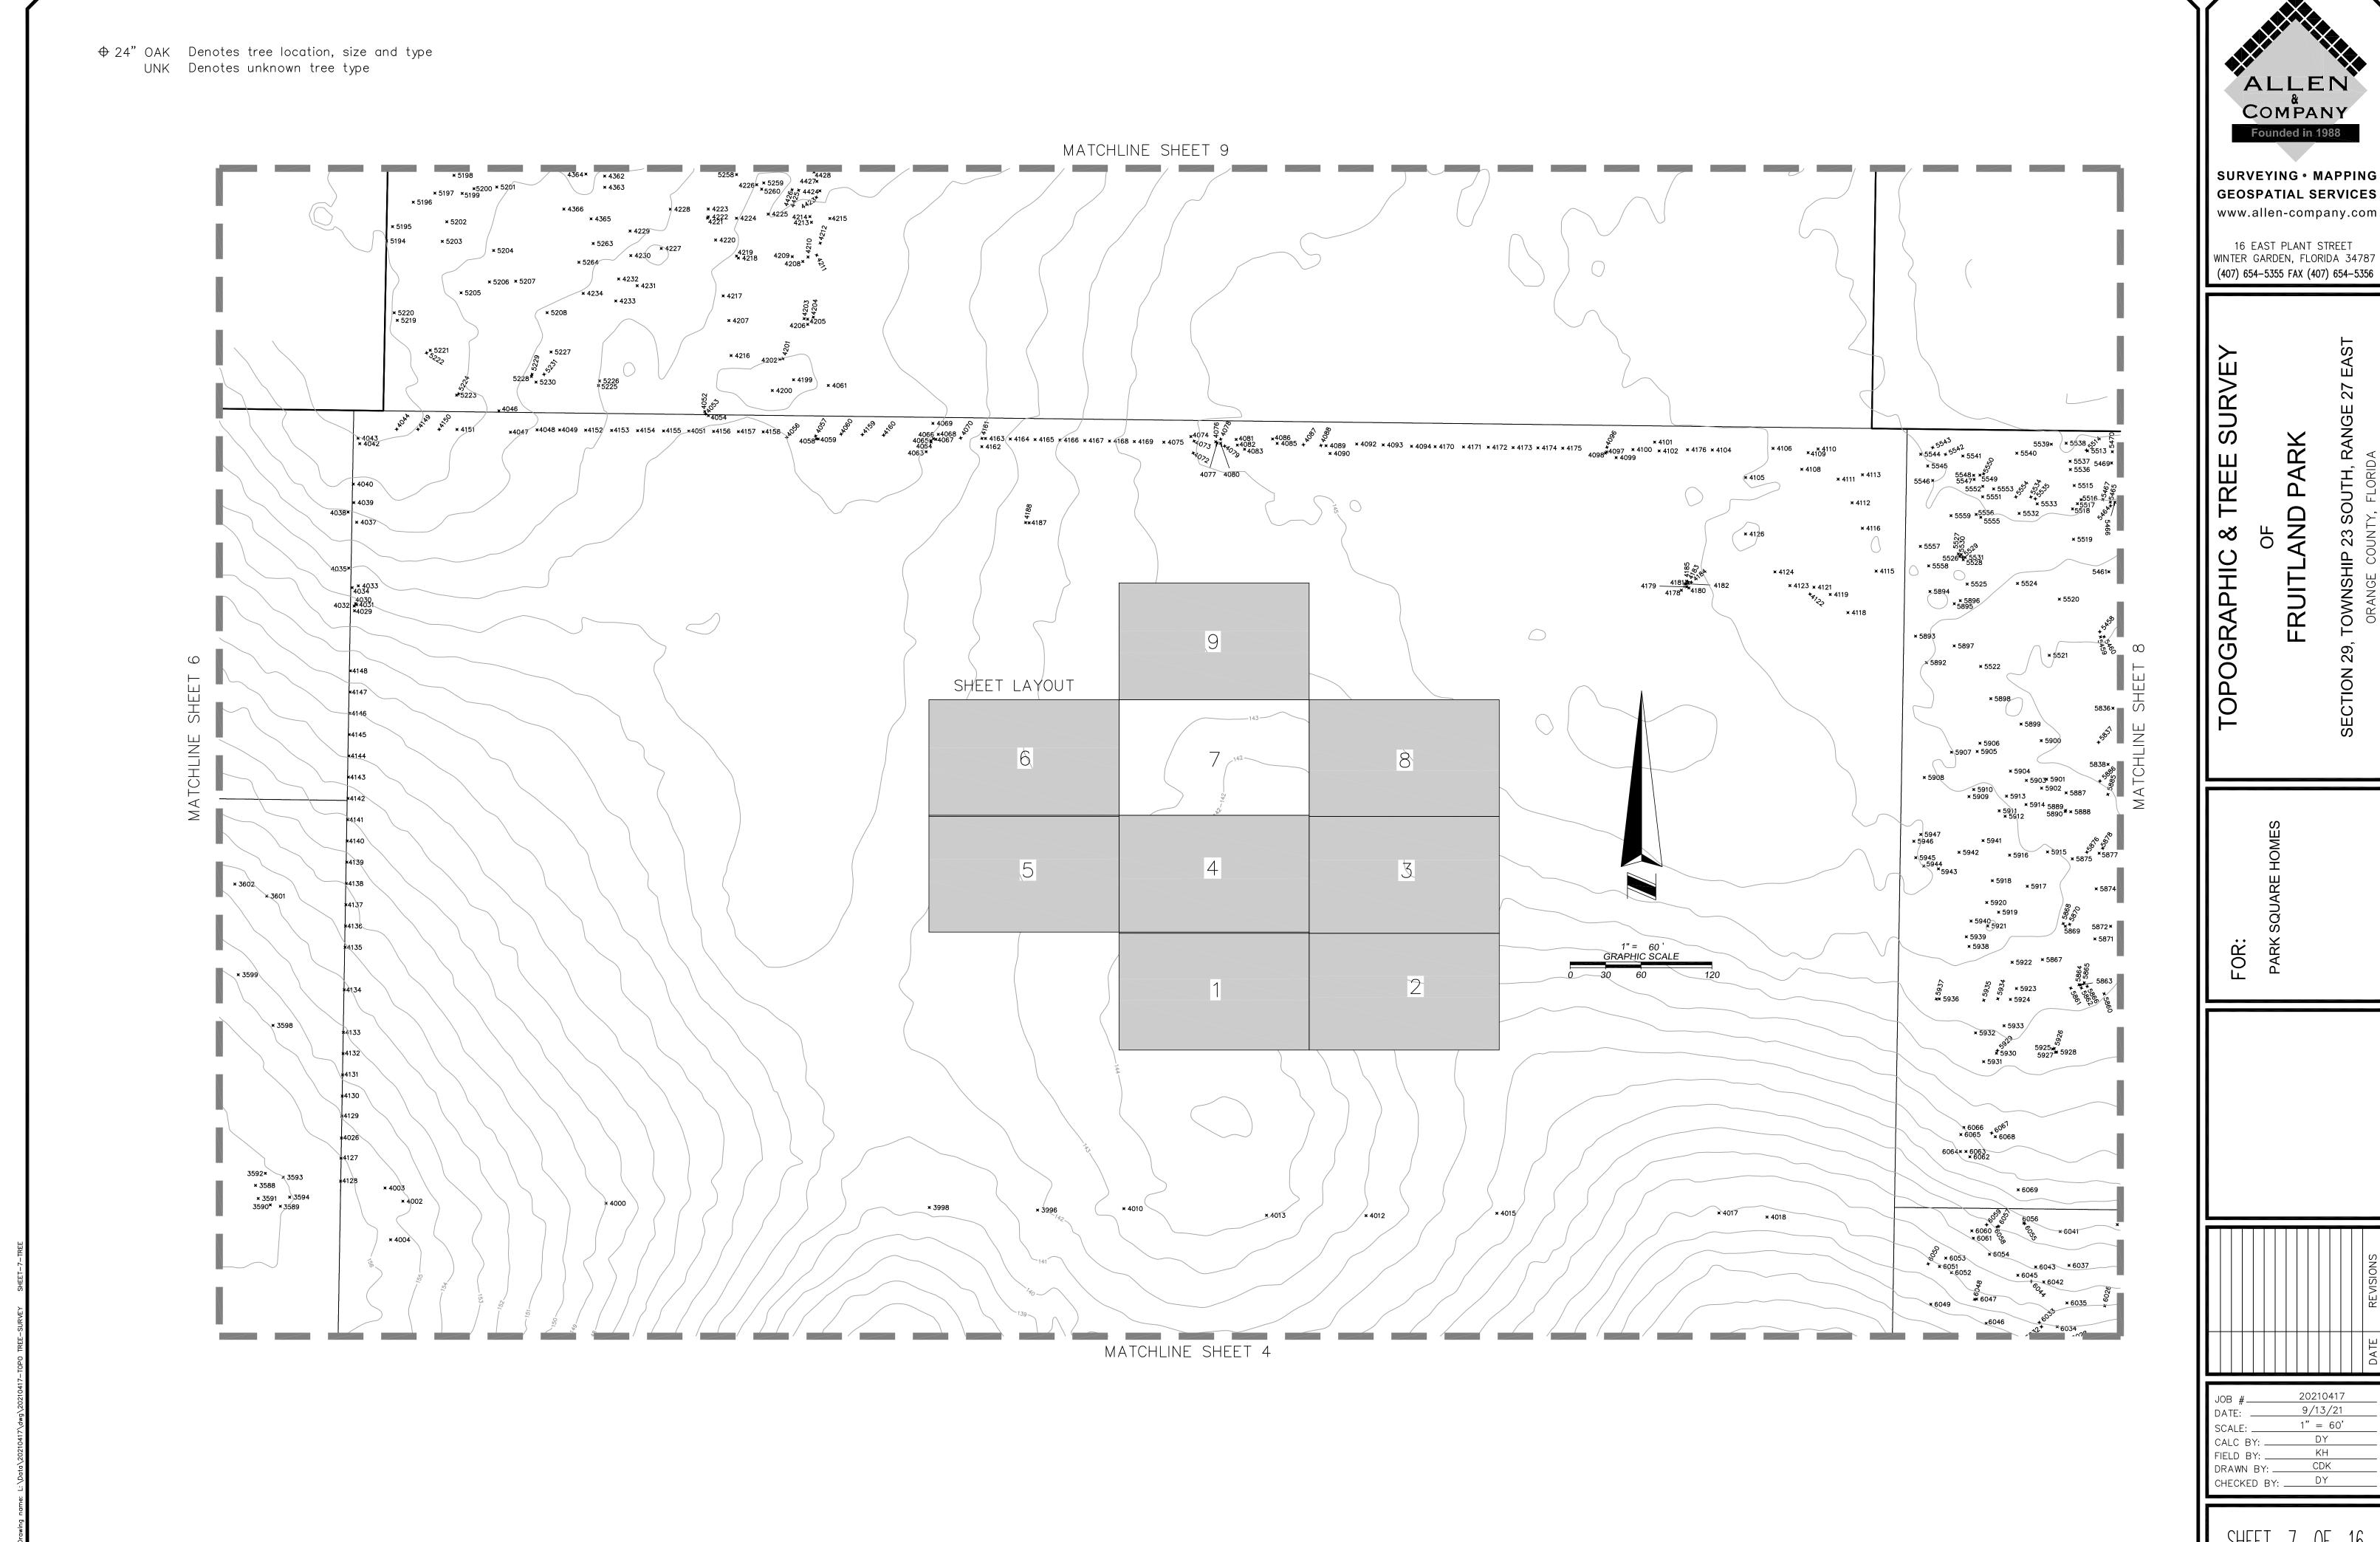

### C. <u>Park Square Homes – Preliminary Plan (Alternate Keys: 1289866, 1289874, 1289904, 1430411, 1639808, 1699959, 17722435, 3540468, 3691334, 3900702)</u>

Application submitted by Suresh Gupta of Park Square Homes, on behalf of owner, Rufus M. Holloway Jr. for proposed development of an 163 lot subdivision. Phase I of the proposed project will develop 68.77 acres of 177.7 total [approximate] acres. Property currently zoned Mixed Use PUD and presently used for agriculture. The property is located near Thomas Avenue and Urick Street.