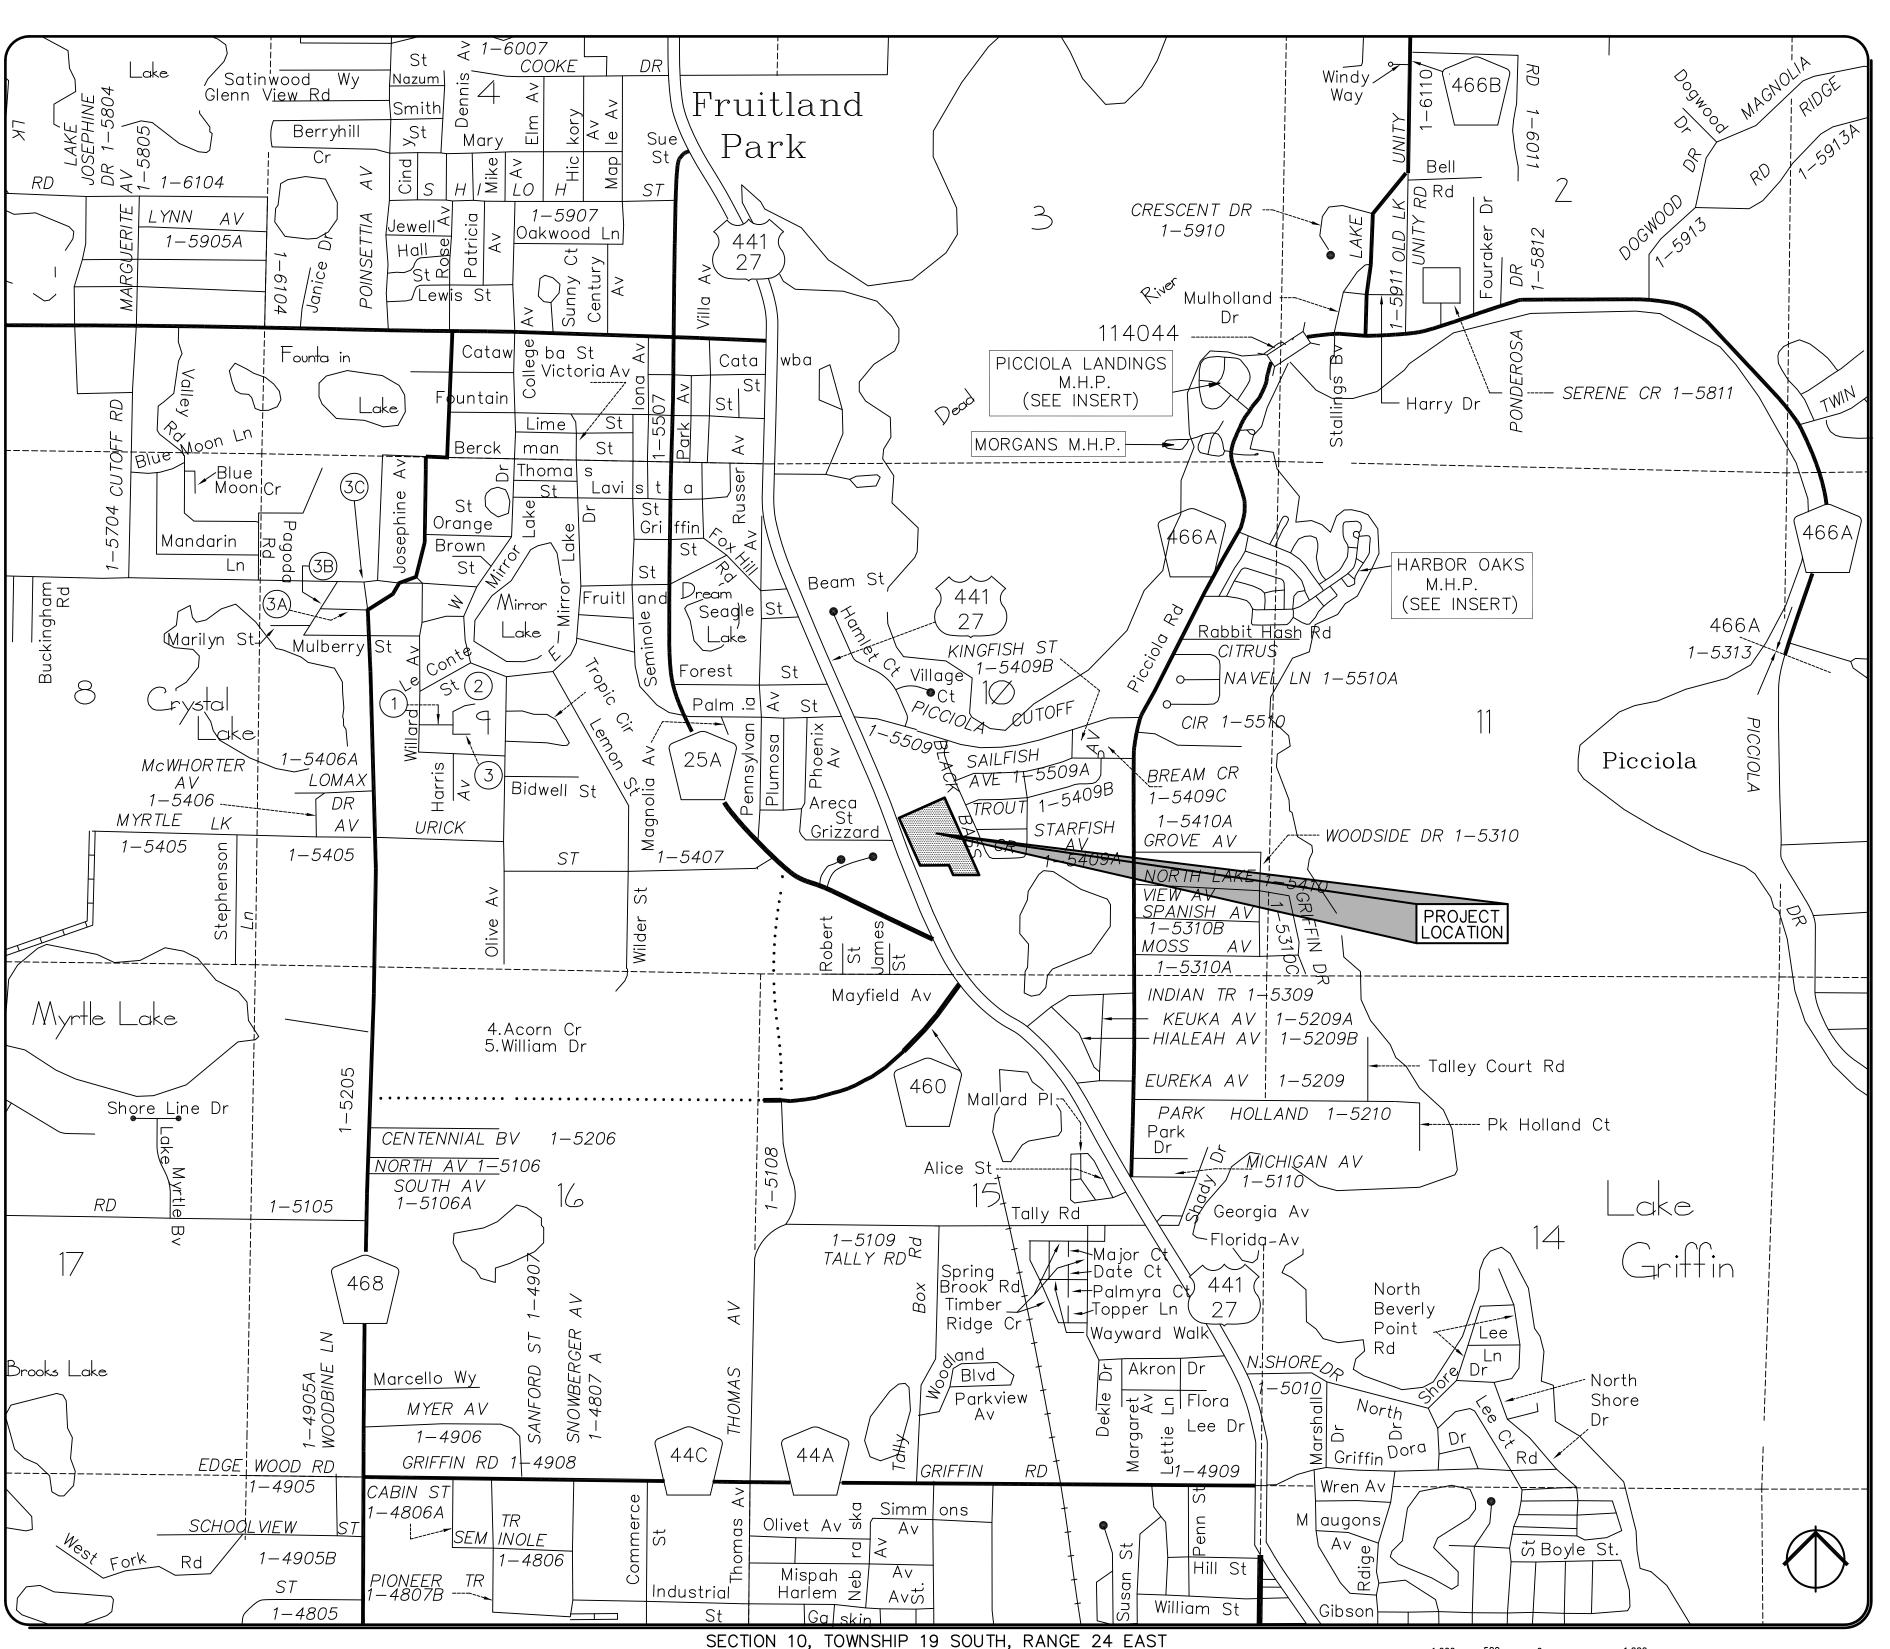

### A. <u>Bill Bryan Chrysler - Minor Site Plan (Alternate Key: 1740673)</u>

Application submitted by F. Williams Bryan II, registered agent for FWB Investments, Ltd (owner), for proposed shop expansion consisting of approximately 4,980 sf along the eastern property boundary. A portion of the building is proposed over existing asphalt. The total proposed impervious area of the entire site including the proposed expansion is 55.90% which is less than the maximum allowed of 70%.