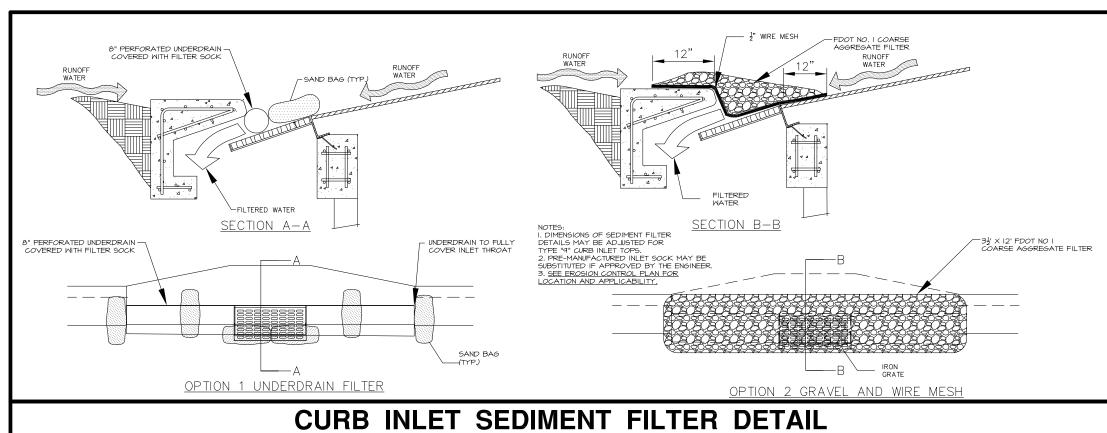

rida 34479

### **ENGINEER**

Keith E. Riddle, P.E. Riddle - Newman Engineering, Inc. 115 North Canal Street Leesburg, Florida 34748 Phone (352) 787-7482 Fax (352) 787-7412

### **SURVEYOR**

Ronald W. Herr
Wade Surveying, Inc.
1608 Tracy Avenue
Lady Lake, Florida 32159
Phone (352) 753-6511
Fax (352) 753-0374

LOCATION PLAN

SCALE: 1"=1,000'

1,000

1 inch = 1,000 ft.

GRAPHIC SCALE

SHEET NO.

OVE

Ш

HH

 $\Box$ 





THIS PLAN HAS BEEN PREPARED IN ACCORDANCE WITH FDEP NPDES STORMWATER POLLUTION PREVENTION PLAN REQUIREMENTS.

CONTRACTOR TO INSTALL DROP INLET SEDIMENT FILTER ON ALL TYPE "F" INLETS.

FILTER FABRIC MUST BE INSTALLED UNDER ALL INLET GRATES, AT ALL TIMES WHEN INLETS ARE NOT PROTECTED BY SILT FENCE OR HAY BALES, UNTIL LIMEROCK BASE IS FINISHED AND PRIMED.

WMAN ENGINEERING







Bryan Chrysler © 2021 RIDDLE – NEWMAN ENGINEERING, INC. ALL RIGHTS RE

SHEET NO.

YSLER



CHRYSLER BRYAN ND PARK

### ST. JOHNS RIVER WATER MANAGEMENT DISTRICT STORMWATER MANAGEMENT DATA For a Letter Modification to ERP #42-069-56519-1

### Bill Bryan Chrysler Fruitland Park, Florida

**Prepared For:** 

FWB Investments, Ltd. 9039 US HWY 441 Leesburg, Florida 34788 F. William Bryan, II

Prepared By:

RIDDLE-NEWMAN ENGINEERING, INC. 115 North Canal Street Leesburg, Florida 34748 Phone (352) 787-7482

July 4th, 2021

### Bill Bryan Chrysler Fruitland Park, Florida

### **TABLE OF CONTENTS**

- 1. SCOPE OF PROJECT AND BASIS OF ANALYSIS
  - A. PERMIT HISTORY
  - B. BASIS OF ANALYSIS
- 2. EXISTING SJRWMD ERP #4-069-56517-1
  - A. EXISITNG SJRWMD ERP PERMIT
- 3. TECHNICAL STAFF REPORT 07-30