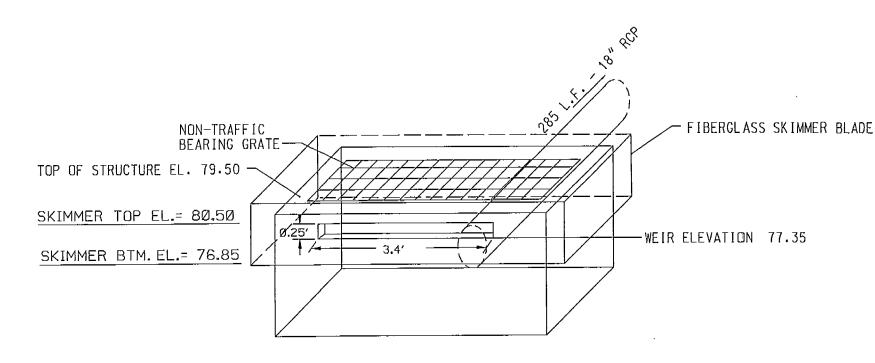

2. ALL ABOVE GROUND PIPING SHALL BE DUCTILE IRON WITH FLANGE ENDS, PRESSURE CLASS 250. ALL BELOW GROUND PIPING SHALL HAVE DIMJ FITTINGS, PRESSURE CLASS 250. ALL BELOW GROUND FITTINGS TO BE RESTRAINED JOINT TYPE, MEGA—LUG OR APPROVED EQUAL. 4. METER ASSEMBLIES MAY REQUIRE FENCE ENCLOSURE, SEE FIG. NO 2-001, 2-002 FOR DETAILS.

5. ALL METERS SHALL BE FIELD TESTED AFTER INSTALLATION. AND CERTIFIED BY A MANUFACTURERS REPRESENTATIVE INDICATING METER ACCURACY IS WITHIN MANUFACTURERS GUIDELINES. 6. ALL VALVES TO BE CHAINED. 7. METER TYPE TO BE DETERMINED BY FLORDA WATER SERVICES'.

METER ASSEMBLY, 3" & LARGER FIG. 15-019



SITE PAVEMENT SECTION

FDOT PAVEMENT SPECIFICATIONS SHOULDER PAVEMENT DRIVEWAY SECTION

<u>MAINTAIN LEVEL</u>

EXPANSION JOINT -

DUMPSTER PAD-



TYPICAL PAVEMENT SECTION



STANDARD MANHOLE DETAIL (TYPE I)

CONTROL STRUCTURE - TYPE "D" MODIFIED INLET

FIG. 2-017

REVISIONS COMMENT APPROVED BY NO. DATE

ENGINEERING

 Land Development Highway Design • Drainage Design Hydrologic Modeling 5740 Old Cheney Highway

•Environmental Permitting

Orlando, Florida 32807

903 NORTH BLVD. WEST LEESBURG, FLORIDA 34748 PHONE: (352) 787-2223 Phone: 407.281.1775 • Fax: 407.281.1790

N.T.S.

PREPARED FOR:

BILL BRYAN CHRYSLER, PLYMOUTH, DODGE, INC.

BILL BRYAN CHRYSLER, PLYMOUTH, DODGE DETAIL SHEET

LAKE COUNTY

N.T.S.

NOT VALID FOR CONSTRUCTION UNLESS SIGNED AND SEALED IN THIS BLOCK

JOB NUMBER: DATE: 2-16-99 P.L.M. DESIGNED: DRAWN: I.E.C. CHECKED: K.J.L. \_





### DRAINAGE BASIN No. 1 PERMITTED POST DEVELOPED CURVE NUMBER CALCULATIONS

Total Area: 9.70 AC
Total DCIA Area