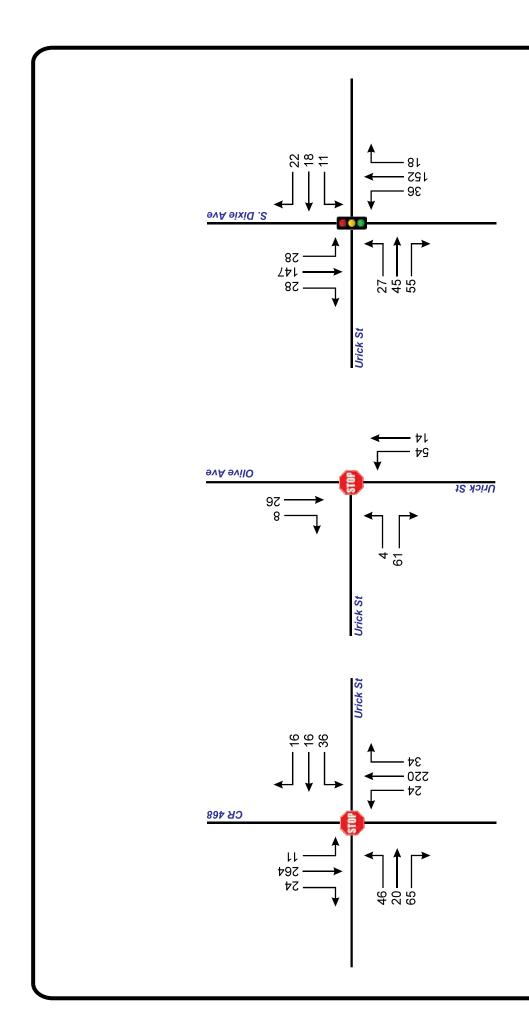

### B. School Board of Lake County - Rezoning (Alternate Key: 1639743)

Application submitted by the School Board of Lake County (Diane S. Kornegay, Lake County Schools Superintendent) to re-zone approximately 19 acres from R-1, Single Family Low Density Residential to PFD, Public Facilities District. The School Board is seeking to construct and replace an elementary school and accessory uses on areas located on the northeast corner of the intersection of Urick Street and Olive Avenue.