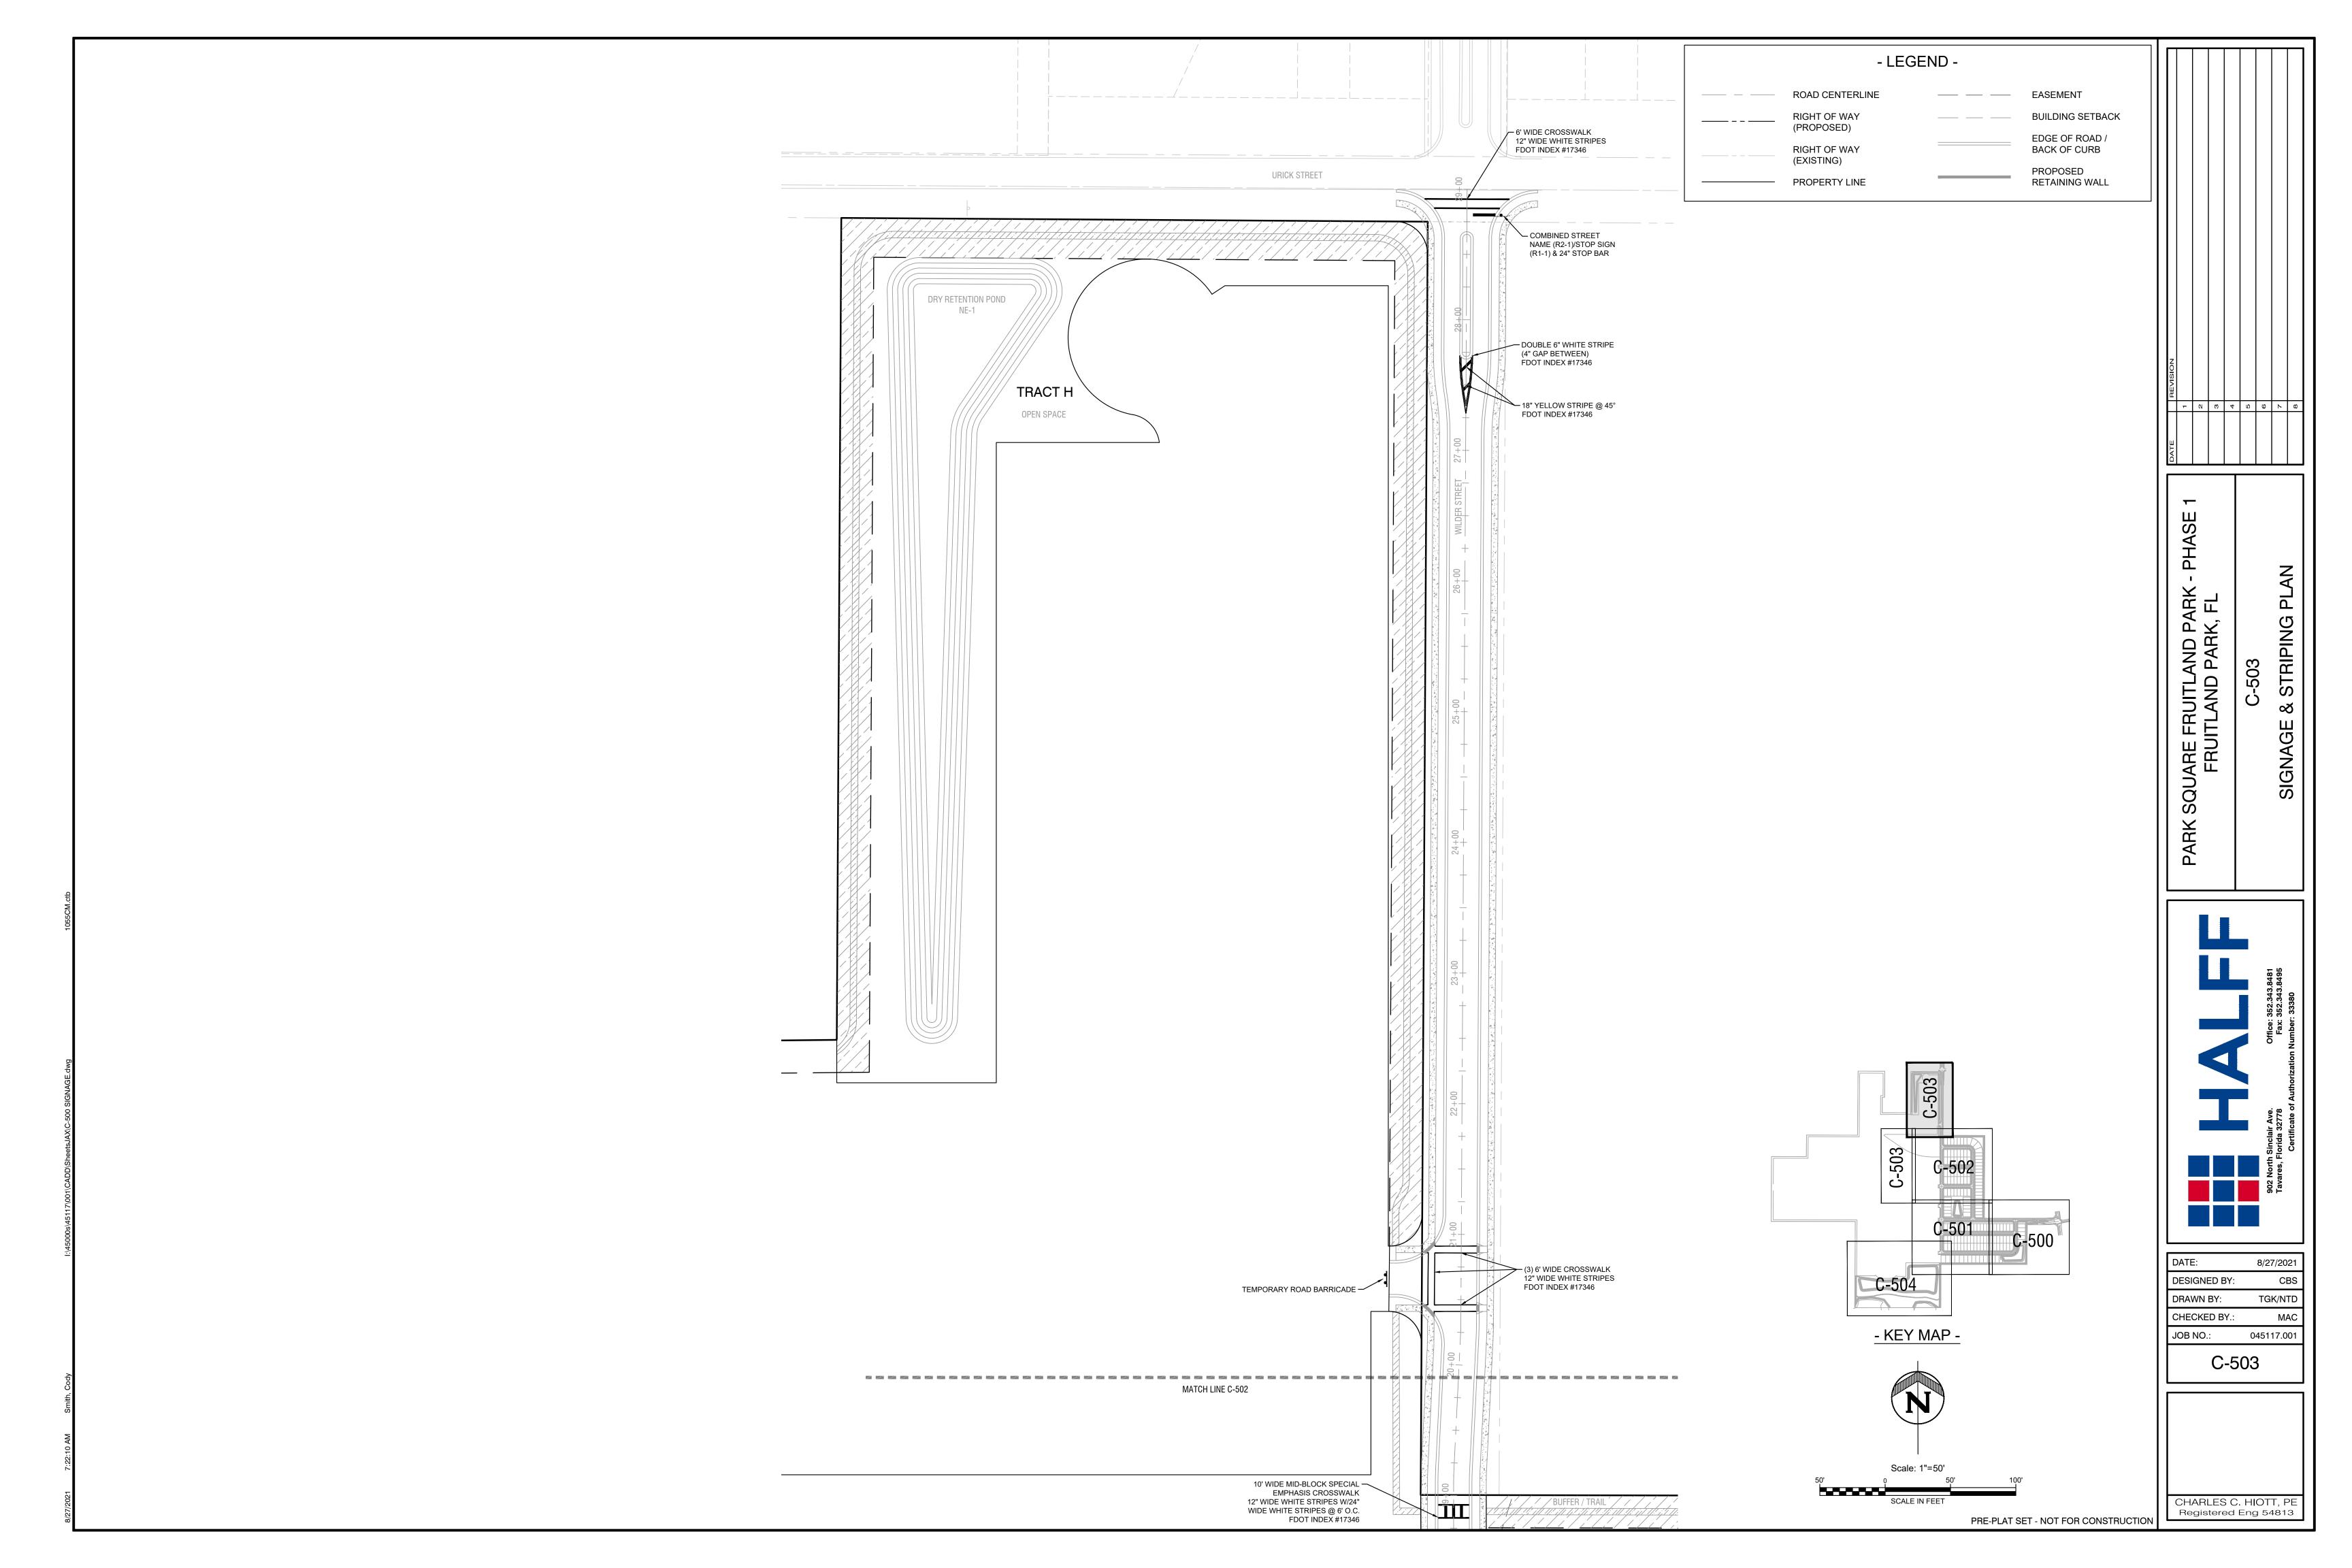

### C. <u>Park Square Homes – Preliminary Plan (Alternate Keys: 1289866, 1289874, 1289904, 1430411, 1639808, 1699959, 17722435, 3540468, 3691334, 3900702)</u>

Application submitted by Suresh Gupta of Park Square Homes, on behalf of owner, Rufus M. Holloway Jr. for proposed development of an 163 lot subdivision. Phase I of the proposed project will develop 68.77 acres of 177.7 total [approximate] acres. Property currently zoned Mixed Use PUD and presently used for agriculture. The property is located near Thomas Avenue and Urick Street.