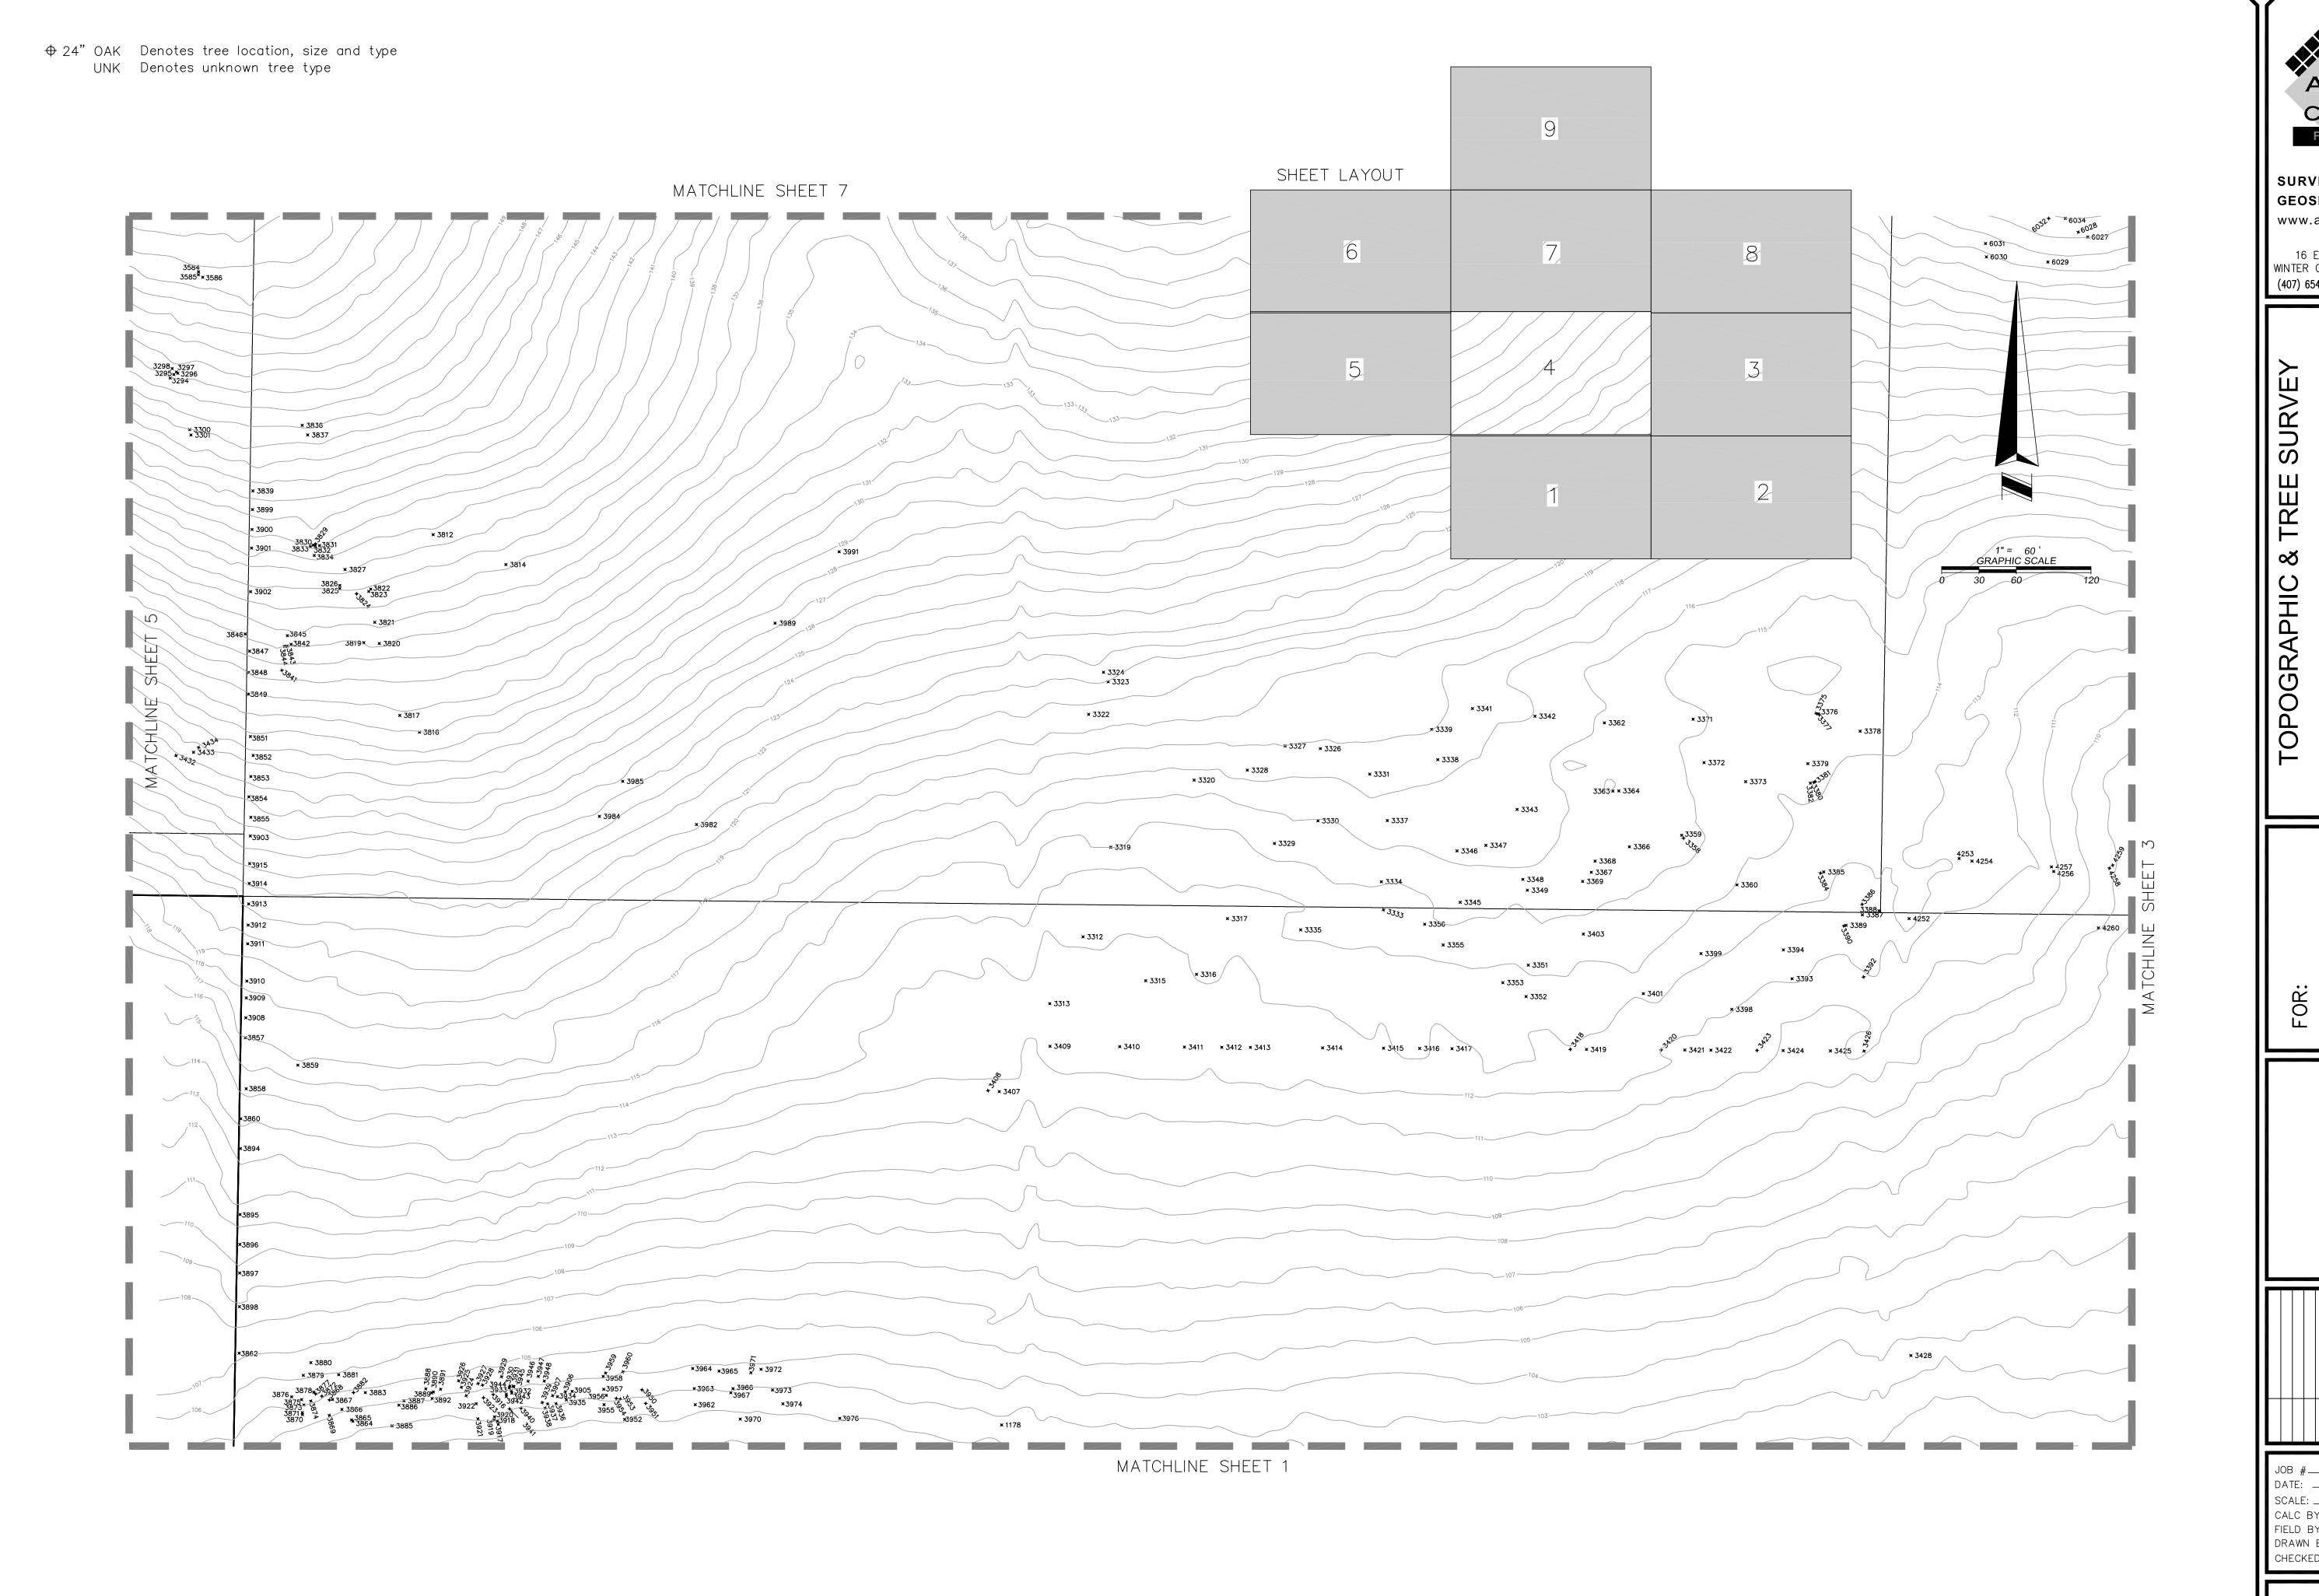

### C. <u>Park Square Homes – Preliminary Plan (Alternate Keys: 1289866, 1289874, 1289904, 1430411, 1639808, 1699959, 17722435, 3540468, 3691334, 3900702)</u>

Application submitted by Suresh Gupta of Park Square Homes, on behalf of owner, Rufus M. Holloway Jr. for proposed development of an 163 lot subdivision. Phase I of the proposed project will develop 68.77 acres of 177.7 total [approximate] acres. Property currently zoned Mixed Use PUD and presently used for agriculture. The property is located near Thomas Avenue and Urick Street.