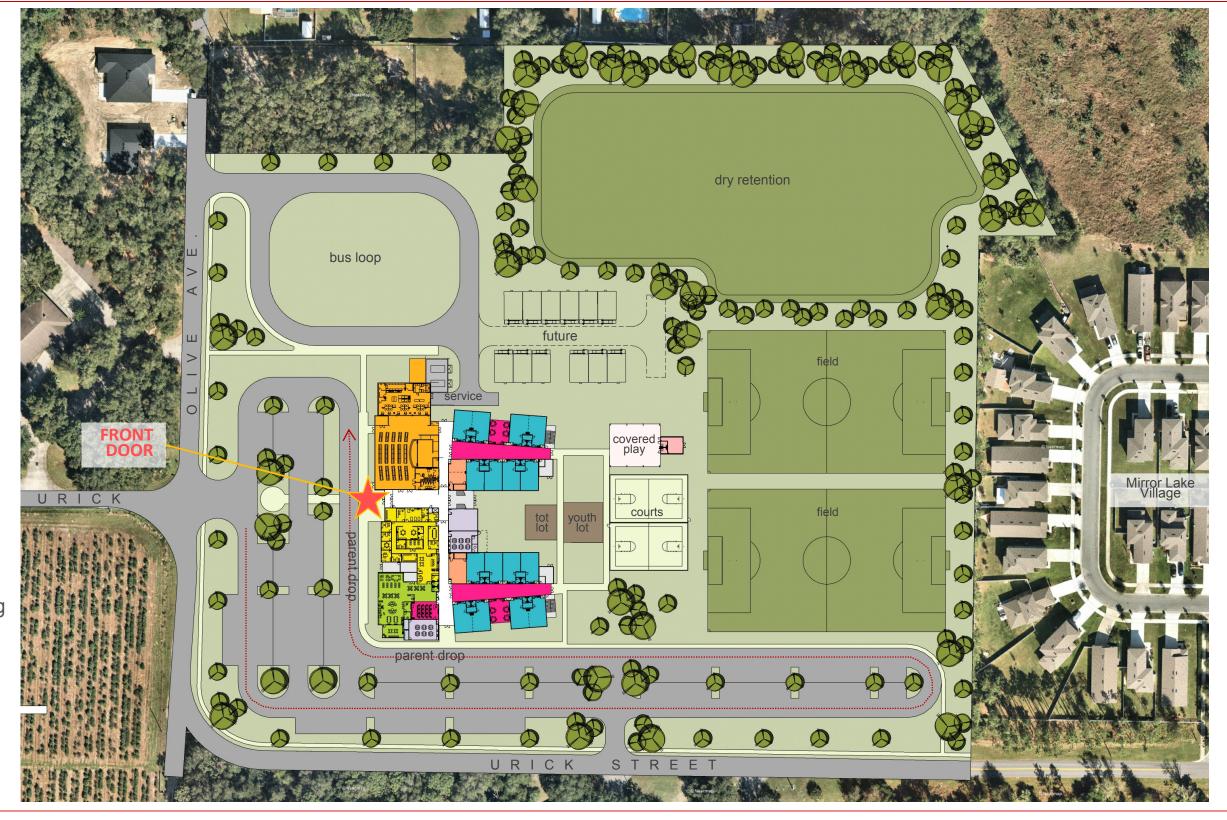

### B. School Board of Lake County - Rezoning (Alternate Key: 1639743)

Application submitted by the School Board of Lake County (Diane S. Kornegay, Lake County Schools Superintendent) to re-zone approximately 19 acres from R-1, Single Family Low Density Residential to PFD, Public Facilities District. The School Board is seeking to construct and replace an elementary school and accessory uses on areas located on the northeast corner of the intersection of Urick Street and Olive Avenue.