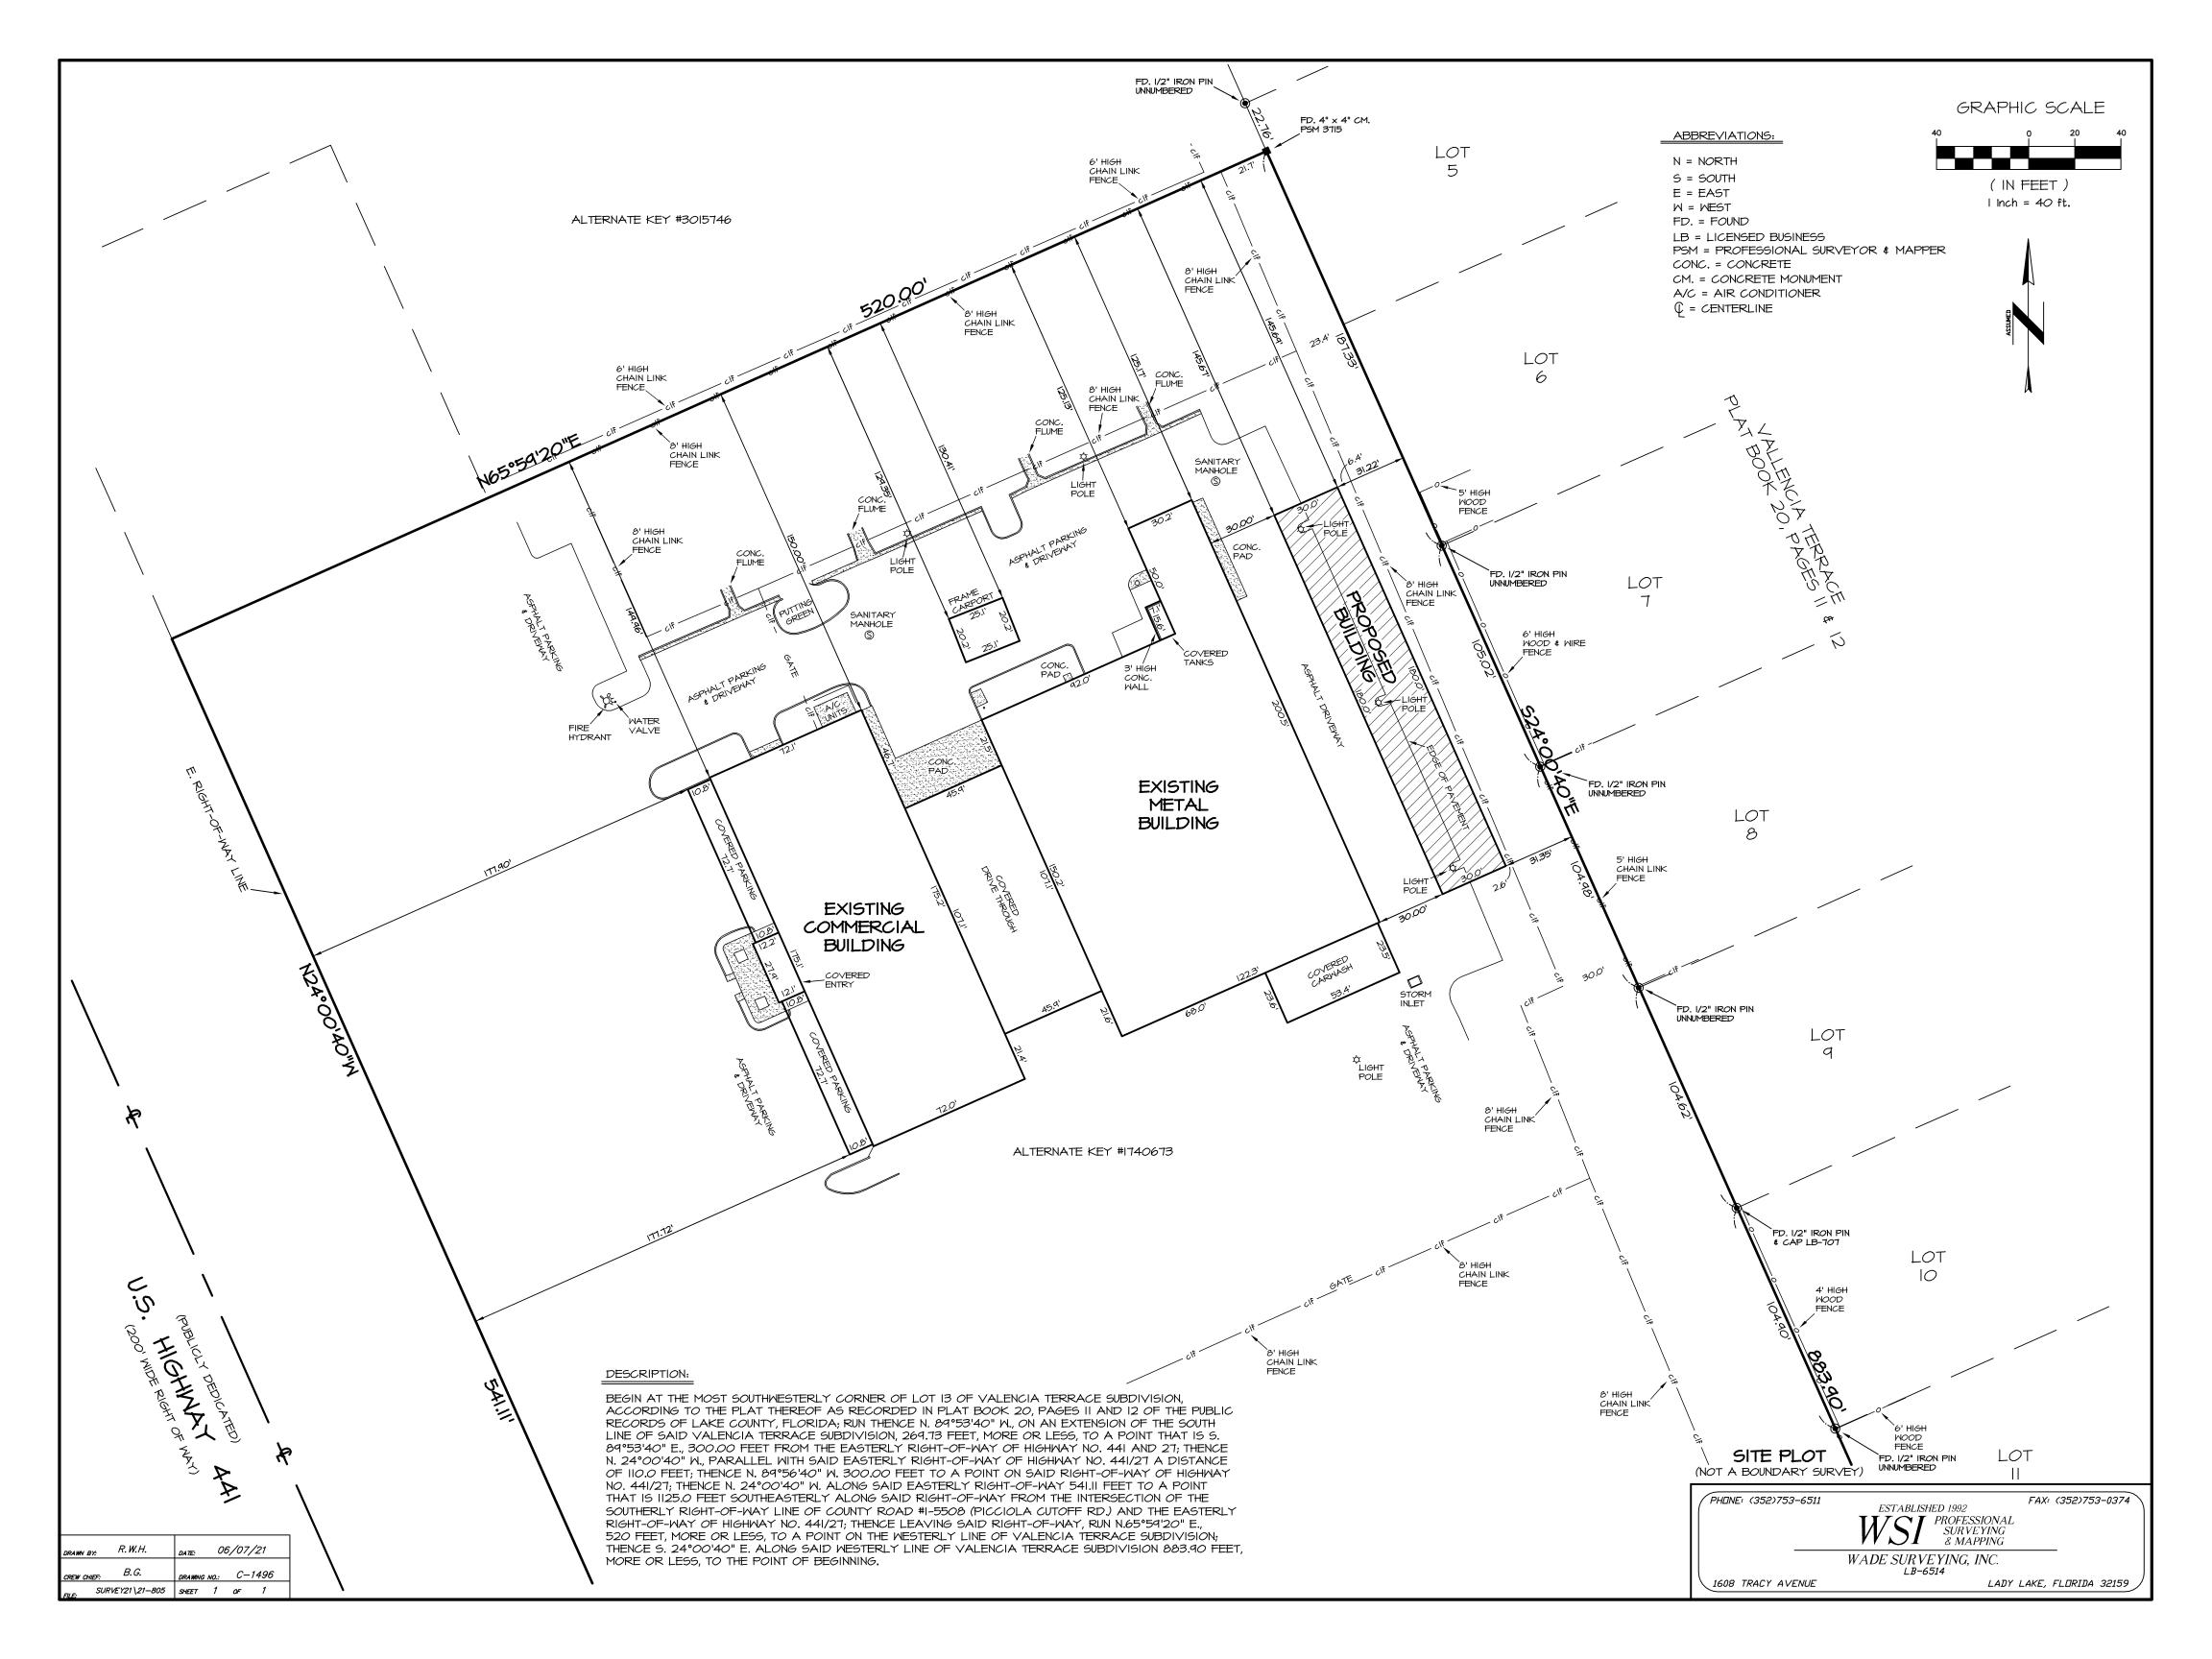

### A. <u>Bill Bryan Chrysler - Minor Site Plan (Alternate Key: 1740673)</u>

Application submitted by F. Williams Bryan II, registered agent for FWB Investments, Ltd (owner), for proposed shop expansion consisting of approximately 4,980 sf along the eastern property boundary. A portion of the building is proposed over existing asphalt. The total proposed impervious area of the entire site including the proposed expansion is 55.90% which is less than the maximum allowed of 70%.