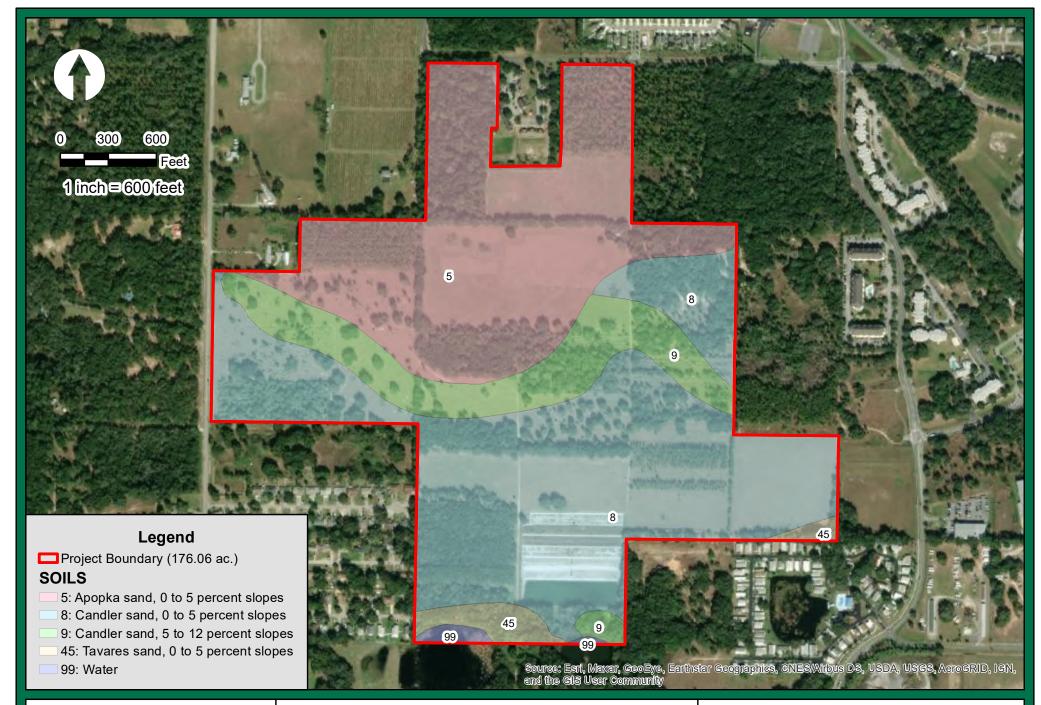

### C. <u>Park Square Homes – Preliminary Plan (Alternate Keys: 1289866, 1289874, 1289904, 1430411, 1639808, 1699959, 17722435, 3540468, 3691334, 3900702)</u>

Application submitted by Suresh Gupta of Park Square Homes, on behalf of owner, Rufus M. Holloway Jr. for proposed development of an 163 lot subdivision. Phase I of the proposed project will develop 68.77 acres of 177.7 total [approximate] acres. Property currently zoned Mixed Use PUD and presently used for agriculture. The property is located near Thomas Avenue and Urick Street.