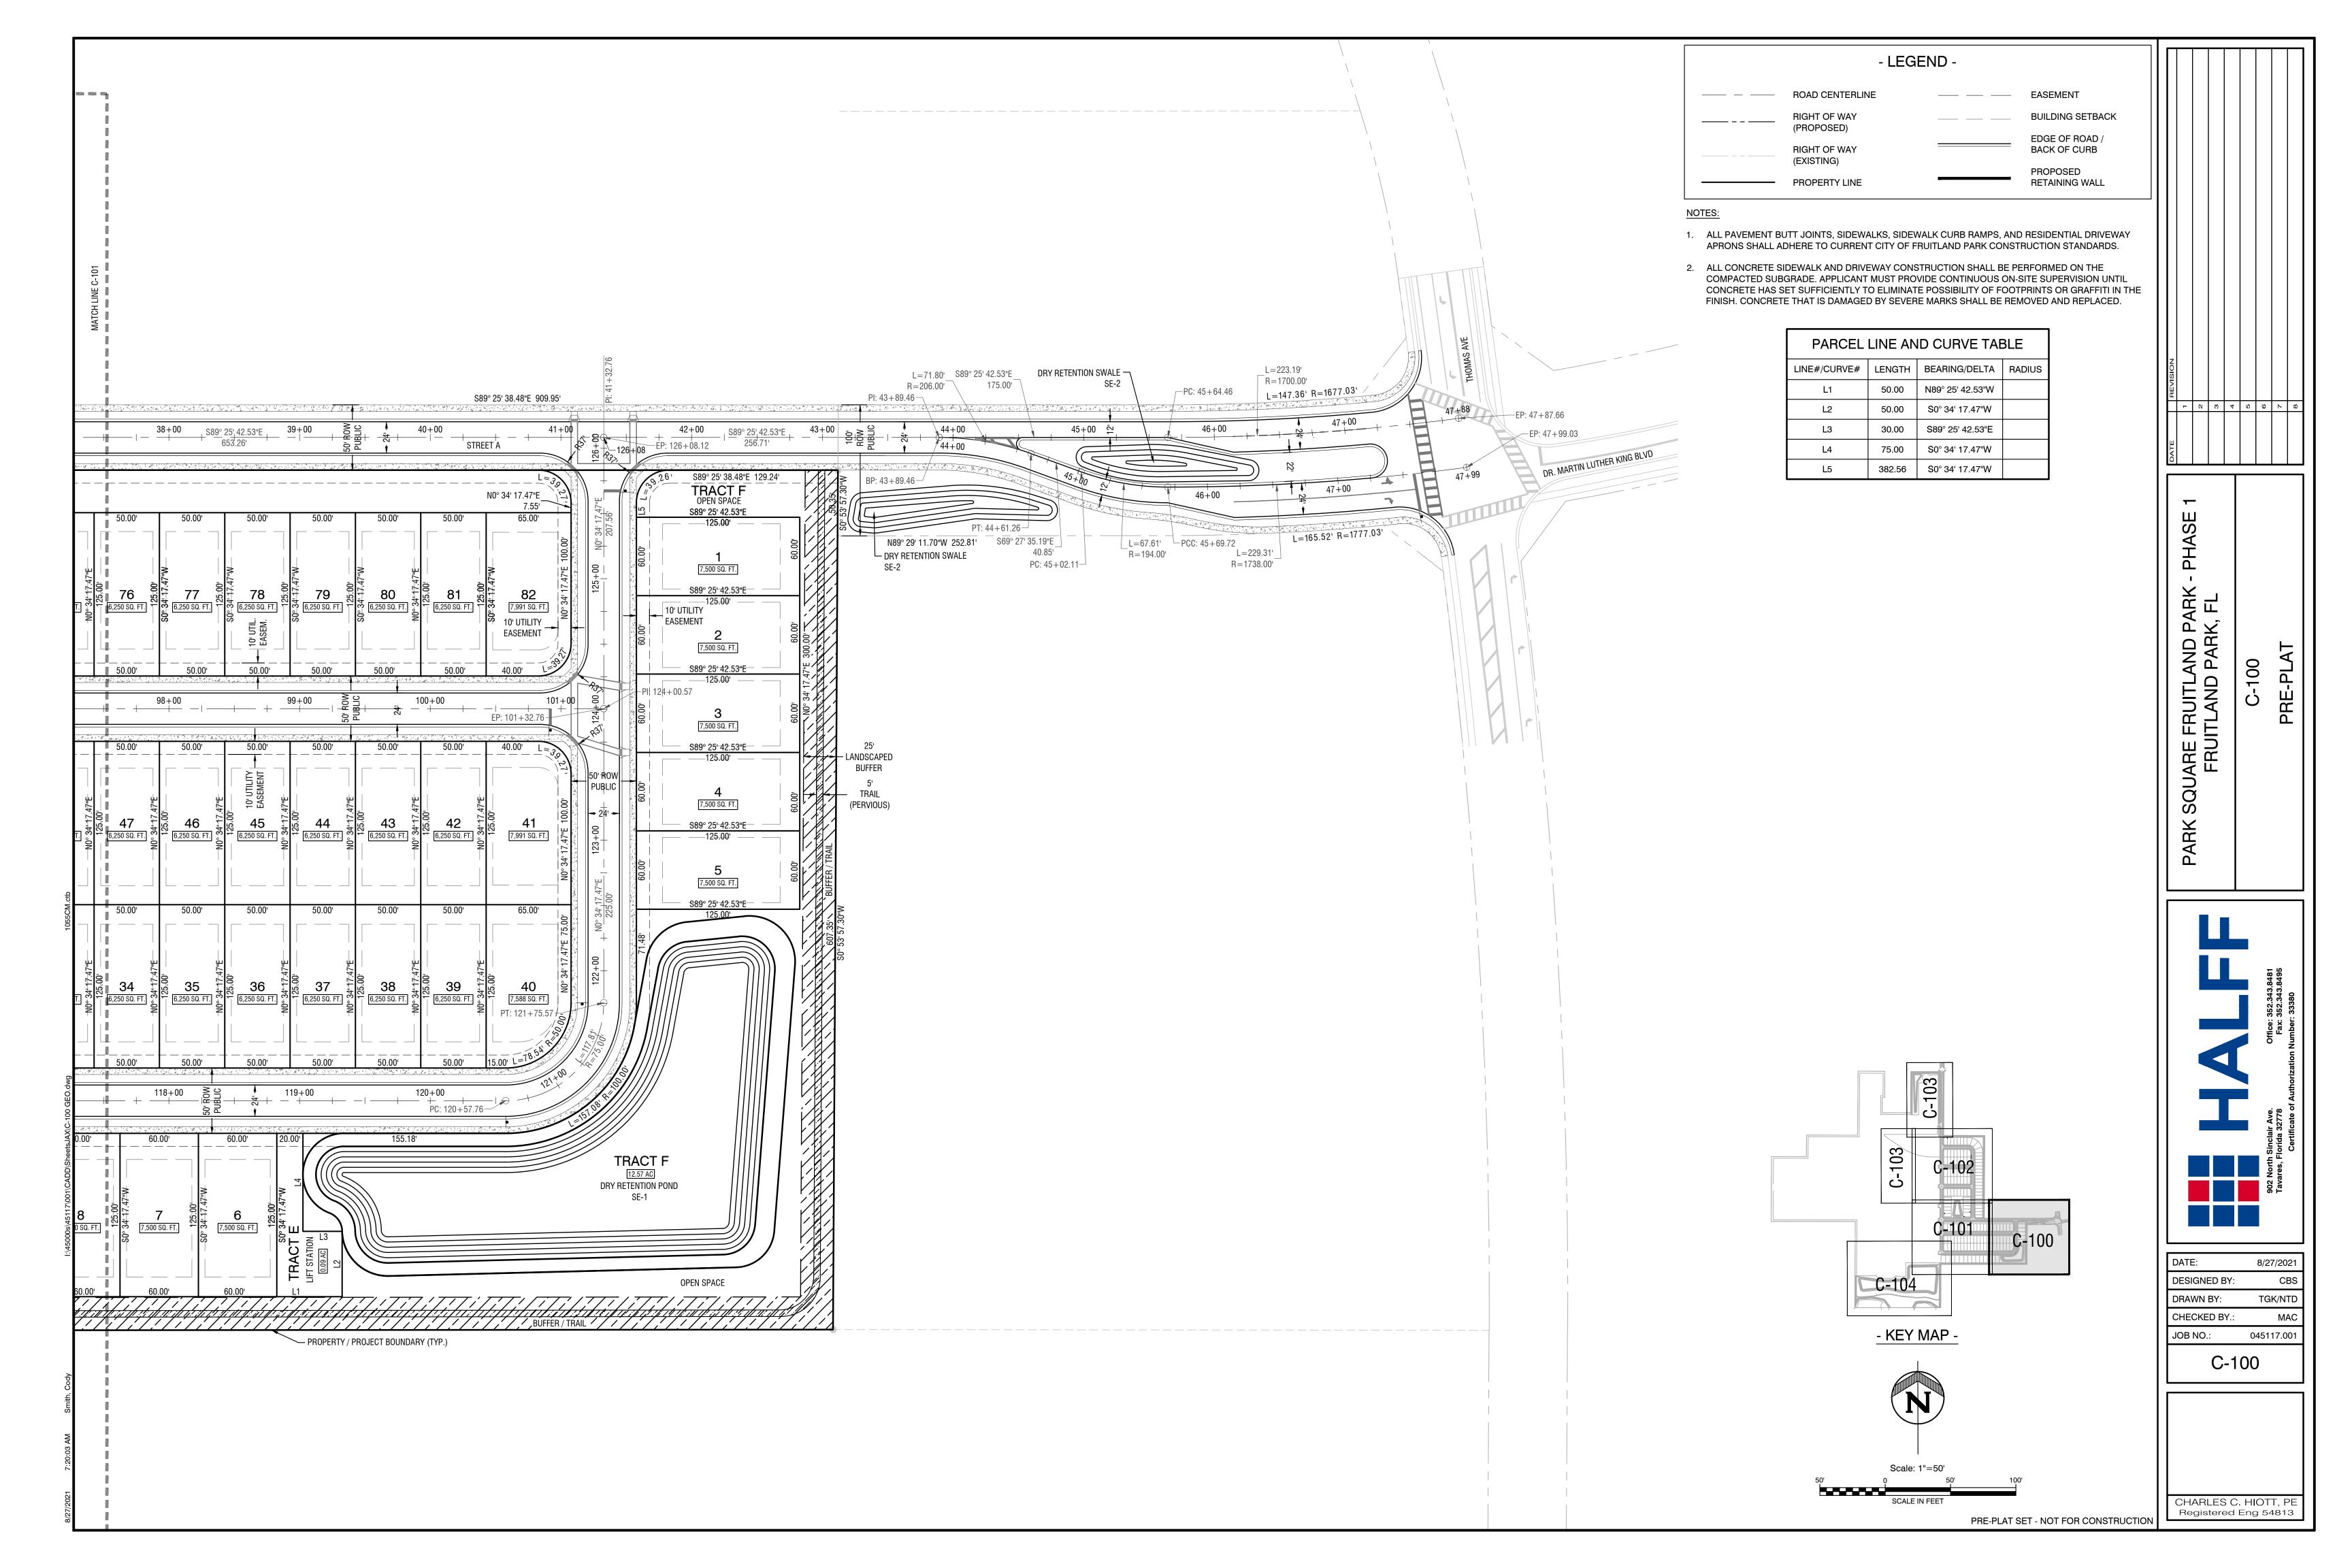

### C. <u>Park Square Homes – Preliminary Plan (Alternate Keys: 1289866, 1289874, 1289904, 1430411, 1639808, 1699959, 17722435, 3540468, 3691334, 3900702)</u>

Application submitted by Suresh Gupta of Park Square Homes, on behalf of owner, Rufus M. Holloway Jr. for proposed development of an 163 lot subdivision. Phase I of the proposed project will develop 68.77 acres of 177.7 total [approximate] acres. Property currently zoned Mixed Use PUD and presently used for agriculture. The property is located near Thomas Avenue and Urick Street.