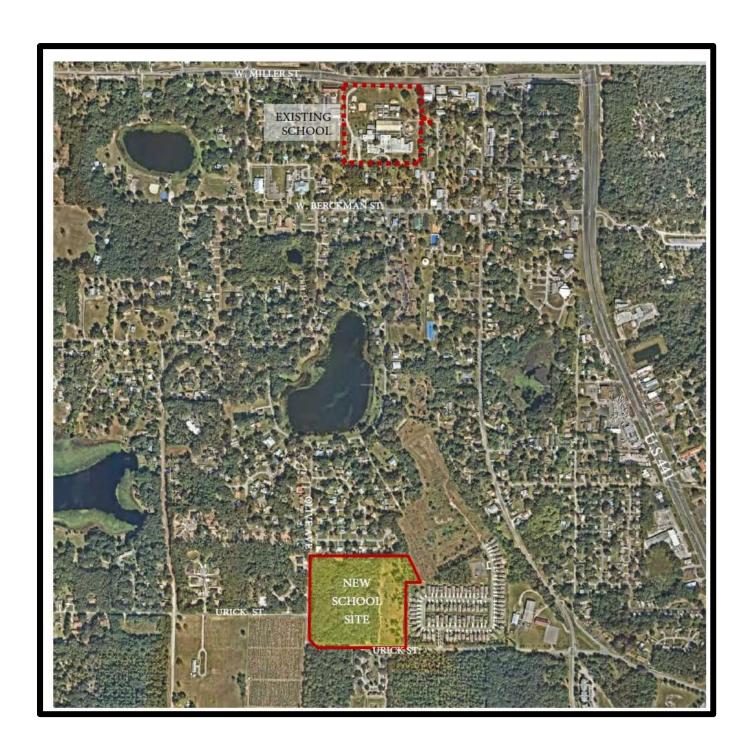

### B. School Board of Lake County - Rezoning (Alternate Key: 1639743)

Application submitted by the School Board of Lake County (Diane S. Kornegay, Lake County Schools Superintendent) to re-zone approximately 19 acres from R-1, Single Family Low Density Residential to PFD, Public Facilities District. The School Board is seeking to construct and replace an elementary school and accessory uses on areas located on the northeast corner of the intersection of Urick Street and Olive Avenue.