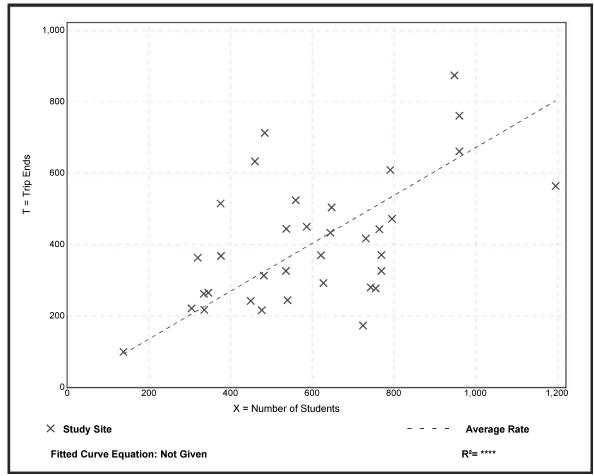

### C. <u>Park Square Homes – Preliminary Plan (Alternate Keys: 1289866, 1289874, 1289904, 1430411, 1639808, 1699959, 17722435, 3540468, 3691334, 3900702)</u>

Application submitted by Suresh Gupta of Park Square Homes, on behalf of owner, Rufus M. Holloway Jr. for proposed development of an 163 lot subdivision. Phase I of the proposed project will develop 68.77 acres of 177.7 total [approximate] acres. Property currently zoned Mixed Use PUD and presently used for agriculture. The property is located near Thomas Avenue and Urick Street.