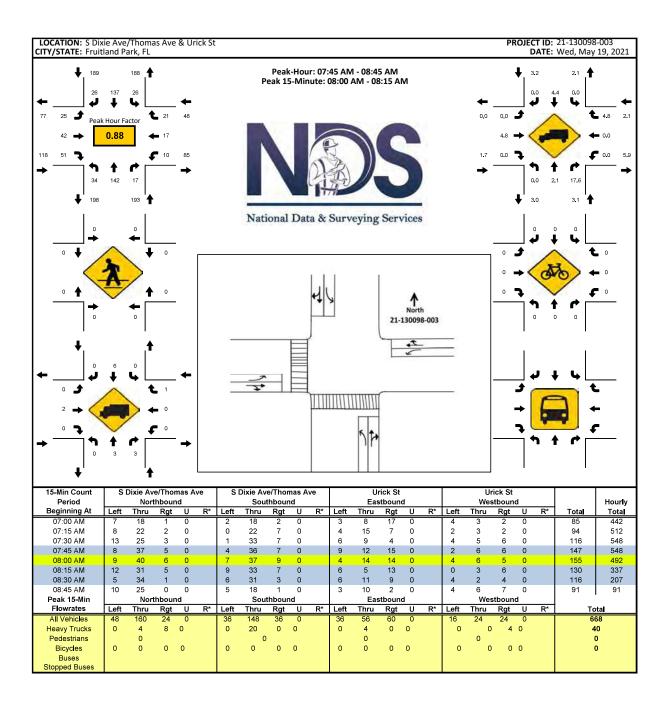

| 24                                    |           |                      | 243 15             |                                                                       |                        |                  | 45     |

# **APPENDIX C**

Intersection Traffic Counts, Signal Timings and FDOT's Seasonal Factors



E/W Street: Urick St

Speed: 30 MPH







1-Way Stop(SB)

Control:

Count Times: **07:00 - 09:00** 



N/S Street: Olive Ave/Urick St



National Data & Surveying Services 21-130098-001 **Fruitland Park** 05/19/2021 Sunny Lake Site Code: Weather: County: Date: City:



Speed: 30 MPH











N/S Street: CR 468



21-130098-002

05/19/2021 Site Code: Date:

Sunny Weather:

**Fruitland Park** City:

Count Times: **07:00 - 09:00** 

Lake

County:

Control:

2-Way Stop(EB/WB)



E/W Street: Urick St

**↑** North 21-130098-003

Speed: 30 MPH

# National Data & Surveying Services

21-130098-003 Site Code:

05/19/2021 Date:

**Fruitland Park** Sunny Weather: City:

Count Times: **07:00 - 09:00** 

Lake

County:

Signalized Control:

# SIGNAL TIMING

| PHASES | Н     | 7     | က     |
|--------|-------|-------|-------|
| NT/ST  | 00:26 | 00:24 | 00:24 |
| ET/WT  | 00:24 | 00:23 | 00:24 |
|        |       |       |       |

### DATE: 07/31/2015 CARTEGRAPH ID: FP-S-390 INTERSECTION NAME AND ID#:THOMAS AVE (CR 25A) & URICK ST 2 PHASE 3 4 5 6 7 **SBL** NB **EBL** WB NBL SB WBL EB **INITIAL** 5 15 5 8 5 15 5 8 3 3 3 3 3 **PASSAGE** 3 3 3 YELLOW 3.7 4.0 3.7 3.7 4.0 3.7 3.7 3.7 2.5 2.5 2.2 2.3 2.2 2.1 2.6 2.1 RED CLEAR MAX 1 15 50 15 20 15 **50** 15 20 MAX 2 WALK DON'T WAL