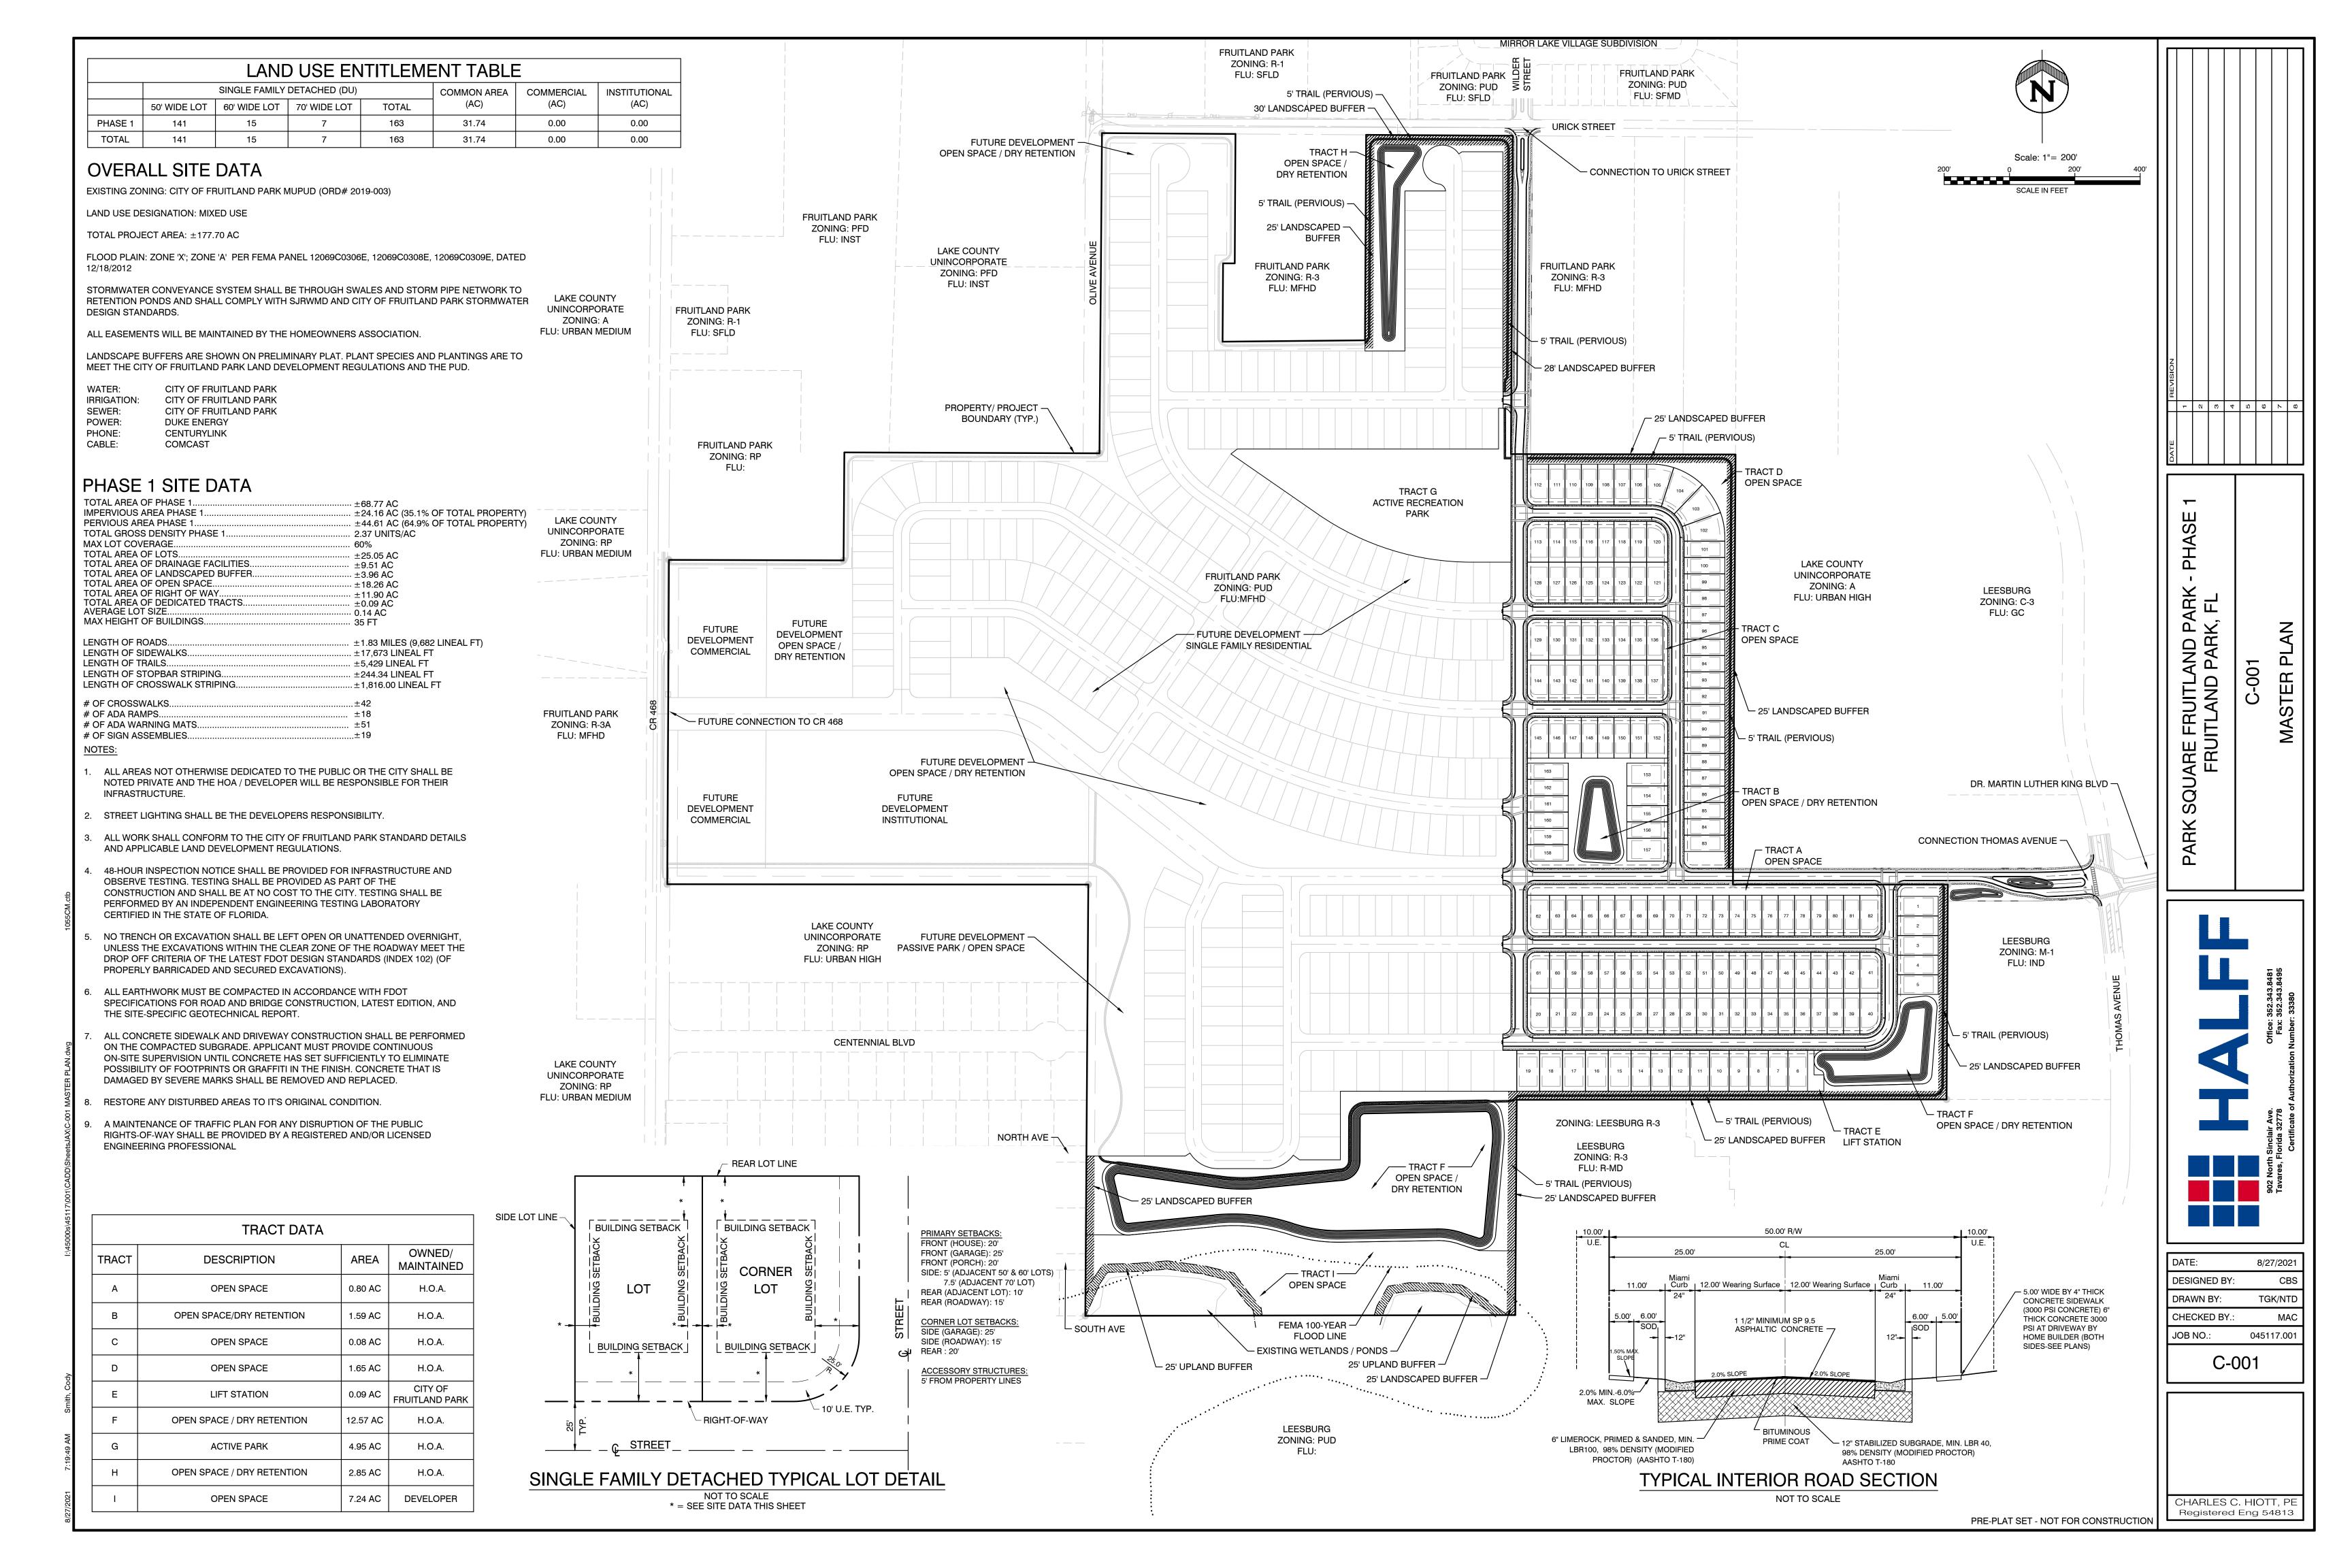

### C. <u>Park Square Homes – Preliminary Plan (Alternate Keys: 1289866, 1289874, 1289904, 1430411, 1639808, 1699959, 17722435, 3540468, 3691334, 3900702)</u>

Application submitted by Suresh Gupta of Park Square Homes, on behalf of owner, Rufus M. Holloway Jr. for proposed development of an 163 lot subdivision. Phase I of the proposed project will develop 68.77 acres of 177.7 total [approximate] acres. Property currently zoned Mixed Use PUD and presently used for agriculture. The property is located near Thomas Avenue and Urick Street.