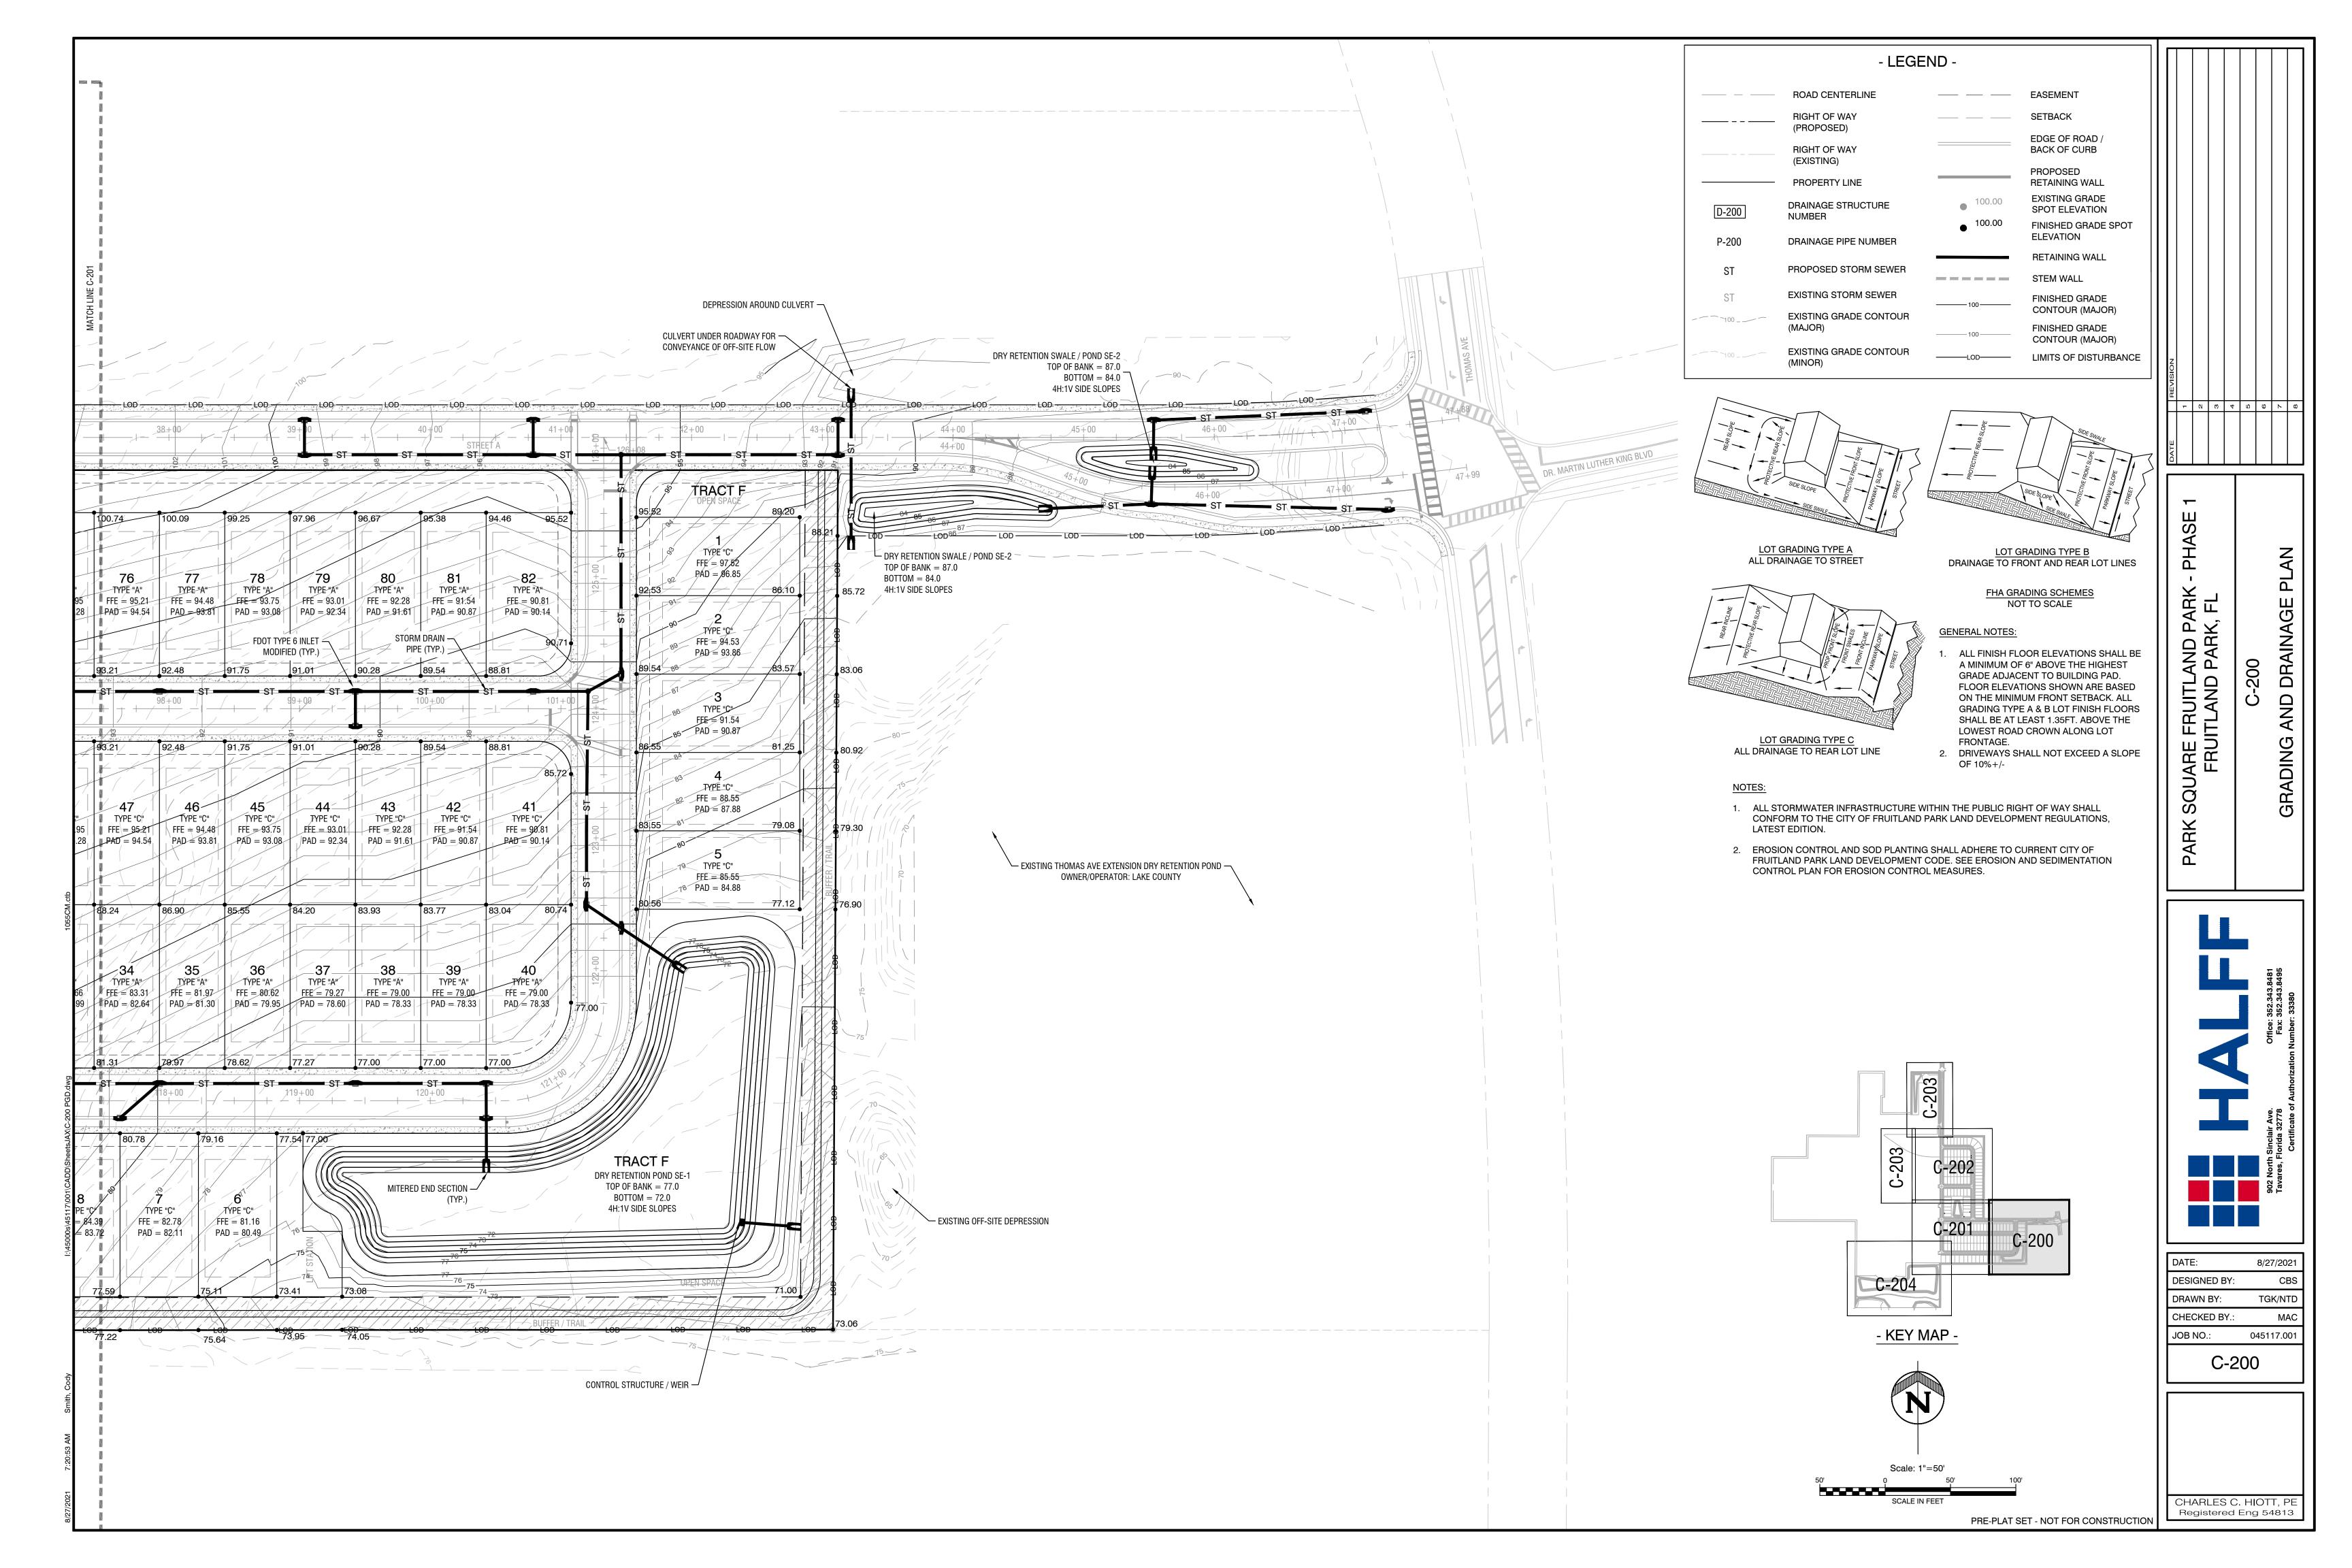

### C. <u>Park Square Homes – Preliminary Plan (Alternate Keys: 1289866, 1289874, 1289904, 1430411, 1639808, 1699959, 17722435, 3540468, 3691334, 3900702)</u>

Application submitted by Suresh Gupta of Park Square Homes, on behalf of owner, Rufus M. Holloway Jr. for proposed development of an 163 lot subdivision. Phase I of the proposed project will develop 68.77 acres of 177.7 total [approximate] acres. Property currently zoned Mixed Use PUD and presently used for agriculture. The property is located near Thomas Avenue and Urick Street.