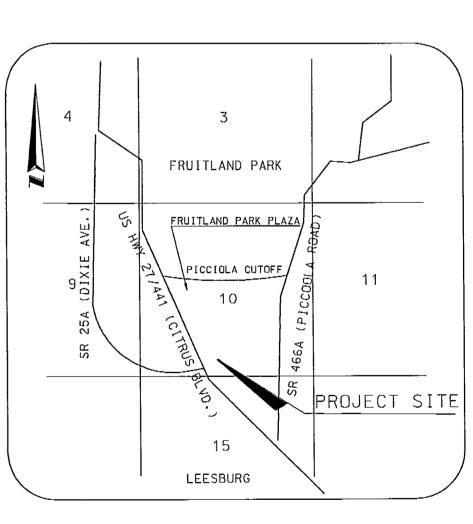

evation = 75.28 ft-msl.; in order to not exceed pre-development peak discharge for the 2.3yr 24hr mean annual storm (SJRWMD) the weir will be raised to elevation 77.35 ft-msl., providing water quality storage above and beyond the required by the Water Management District. Therefore, proposed Weir Elev. = 77.35 ft-msl. @ 1.719 ac-ft.





# Oversized Drawings 1723

# SITE CONSTRUCTION PLANS

# FOR

# BILL BRYAN CHRYSLER LAKE COUNTY, FLORIDA

### PREPARED FOR:

BILL BRYAN CHRYSLER, PLYMOUTH, DODGE, INC.

903 NORTH BOULEVARD WEST

LEESBURG, FLORIDA 34748

## SHEET INDEX

C-O COVER SHEET

C-1 GEOMETRY AND UTILITY PLAN

C-2 PAVING, GRADING & DRAINAGE PLAN

C-3 DETAILS

L-1 LANDSCAPE PLAN

PREPARED BY:



5740 OLD CHENEY HIGHWAY ORLANDO, FLORIDA 32807

PHONE: (407) 281-1775 FAX: (407) 281-1790



LOCATION MAP

NOT TO SCALE

SECTION 10, T 19 S, R 24 E









1. FIRE HYDRANT SHALL BE SUPPLIED WITHOUT A WEEP HOLE, OR WITH A PERMANENTLY PLUGGED WEEP HOLE. 2. THE DEVELOPER MAY INSTALL THE SHEAR PAD RECESSED UP TO 4 INCHES BELOW FINISHED GRADE AND SOD THE RECESSED SECTION. 3. CLEARANCE BETWEEN BOTTOM OF BOLTS AND TOP OF SHEAR PAD

SHALL BE A 6" MINIMUM.



1. ALL PIPE AND FITTINGS 2" AND SMALLER SHALL BE THREADED SCHEDULE 40 GALVANIZED STEEL OR BRASS.

REDUCED PRESSURE BACKFLOW PREVENTER



- 1. PIPE BEDDING: SELECT COMMON FILL COMPACTED TO 95% OF THE MAXIMUM DENSITY AS PER AASHTO T-180. 2. TRENCH BACKFILL: COMMON FILL COMPACTED TO 95% OF THE MAXIMUM DENSITY AS PER AASHTO T-180.
- 3. PIPE BEDDING UTILIZING SELECT COMMON FILL OR BEDDING ROCK IN ACCORDANCE WITH TYPE A BEDDING AND TRENC