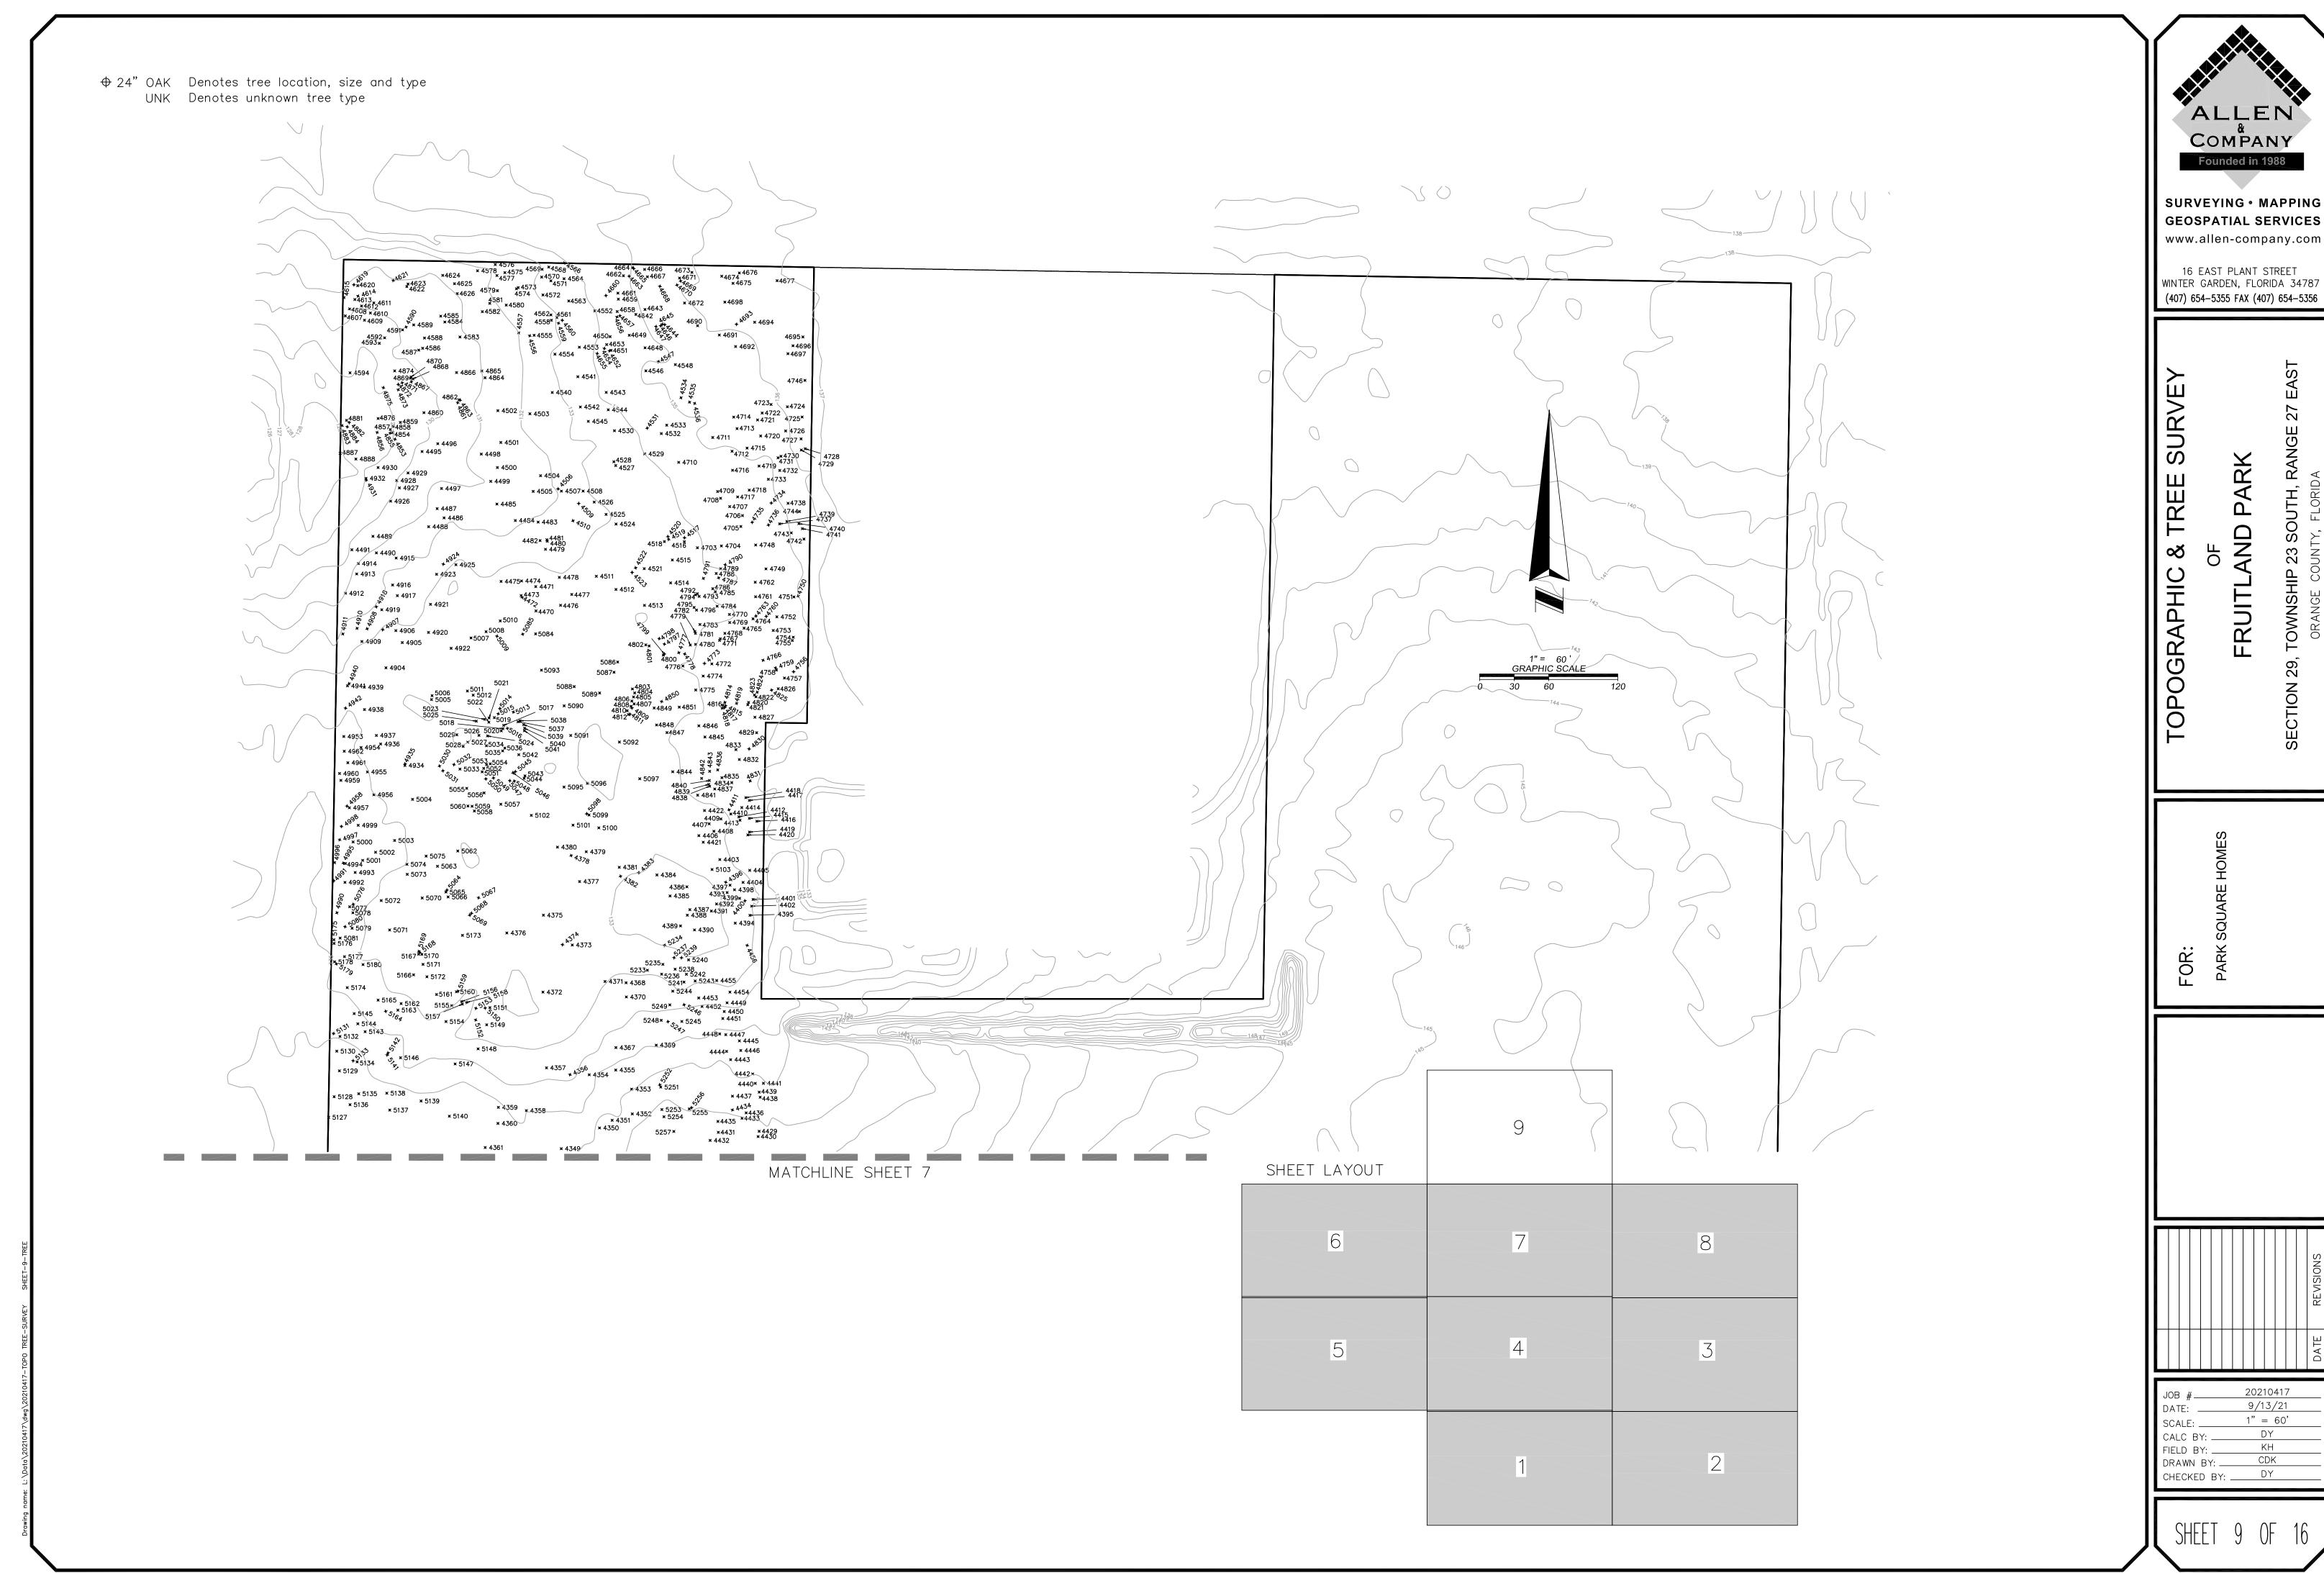

### C. <u>Park Square Homes – Preliminary Plan (Alternate Keys: 1289866, 1289874, 1289904, 1430411, 1639808, 1699959, 17722435, 3540468, 3691334, 3900702)</u>

Application submitted by Suresh Gupta of Park Square Homes, on behalf of owner, Rufus M. Holloway Jr. for proposed development of an 163 lot subdivision. Phase I of the proposed project will develop 68.77 acres of 177.7 total [approximate] acres. Property currently zoned Mixed Use PUD and presently used for agriculture. The property is located near Thomas Avenue and Urick Street.