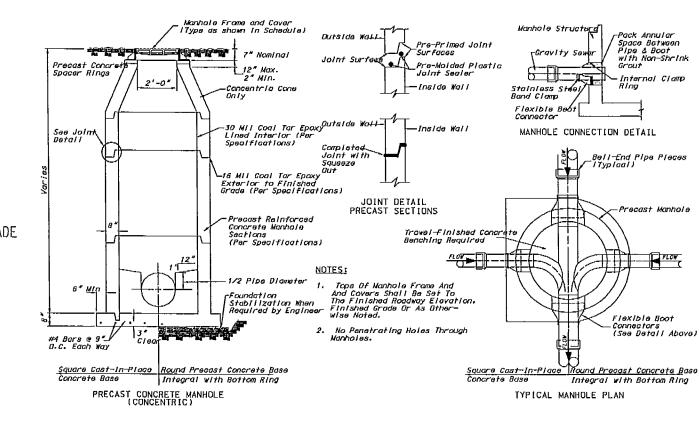

T (SHOWN SHADED) SHALL BE INSTALLED BY THE BUILDER IN ACCORDANCE WITH STANDARD PLUMBING CODE.
2. INVERT OF SERVICE LATERAL SHALL NOT ENTER SEWER MAIN

SERVICE LATERAL DETAIL



2. ALL ABOVE GROUND PIPING SHALL BE DUCTILE IRON WITH FLANGE ENDS, PRESSURE CLASS 250. ALL BELOW GROUND PIPING SHALL HAVE DIMJ FITTINGS, PRESSURE CLASS 250. ALL BELOW GROUND FITTINGS TO BE RESTRAINED JOINT TYPE, MEGA—LUG OR APPROVED EQUAL. 4. METER ASSEMBLIES MAY REQUIRE FENCE ENCLOSURE, SEE FIG. NO 2-001, 2-002 FOR DETAILS.

5. ALL METERS SHALL BE FIELD TESTED AFTER INSTALLATION. AND CERTIFIED BY A MANUFACTURERS REPRESENTATIVE INDICATING METER ACCURACY IS WITHIN MANUFACTURERS GUIDELINES. 6. ALL VALVES TO BE CHAINED. 7. METER TYPE TO BE DETERMINED BY FLORDA WATER SERVICES'.

METER ASSEMBLY, 3" & LARGER FIG. 15-019



SITE PAVEMENT SECTION

FDOT PAVEMENT SPECIFICATIONS SHOULDER PAVEMENT DRIVEWAY SECTION

<u>MAINTAIN LEVEL</u>

EXPANSION JOINT -

DUMPSTER PAD-



TYPICAL PAVEMENT SECTION



STANDARD MANHOLE DETAIL (TYPE I)

CONTROL STRUCTURE - TYPE "D" MODIFIED INLET

FIG. 2-017

REVISIONS COMMENT APPROVED BY NO. DATE

ENGINEERING

 Land Development Highway Design • Drainage Design Hydrologic Modeling 5740 Old Cheney Highway

•Environmental Permitting

Orlando, Florida 32807

903 NORTH BLVD. WEST LEESBURG, FLORIDA 34748 PHONE: (352) 787-2223 Phone: 407.281.1775 • Fax: 407.281.1790

N.T.S.

PREPARED FOR:

BILL BRYAN CHRYSLER, PLYMOUTH, DODGE, INC.

BILL BRYAN CHRYSLER, PLYMOUTH, DODGE DETAIL SHEET

LAKE COUNTY

N.T.S.

NOT VALID FOR CONSTRUCTION UNLESS SIGNED AND SEALED IN THIS BLOCK

JOB NUMBER: DATE: