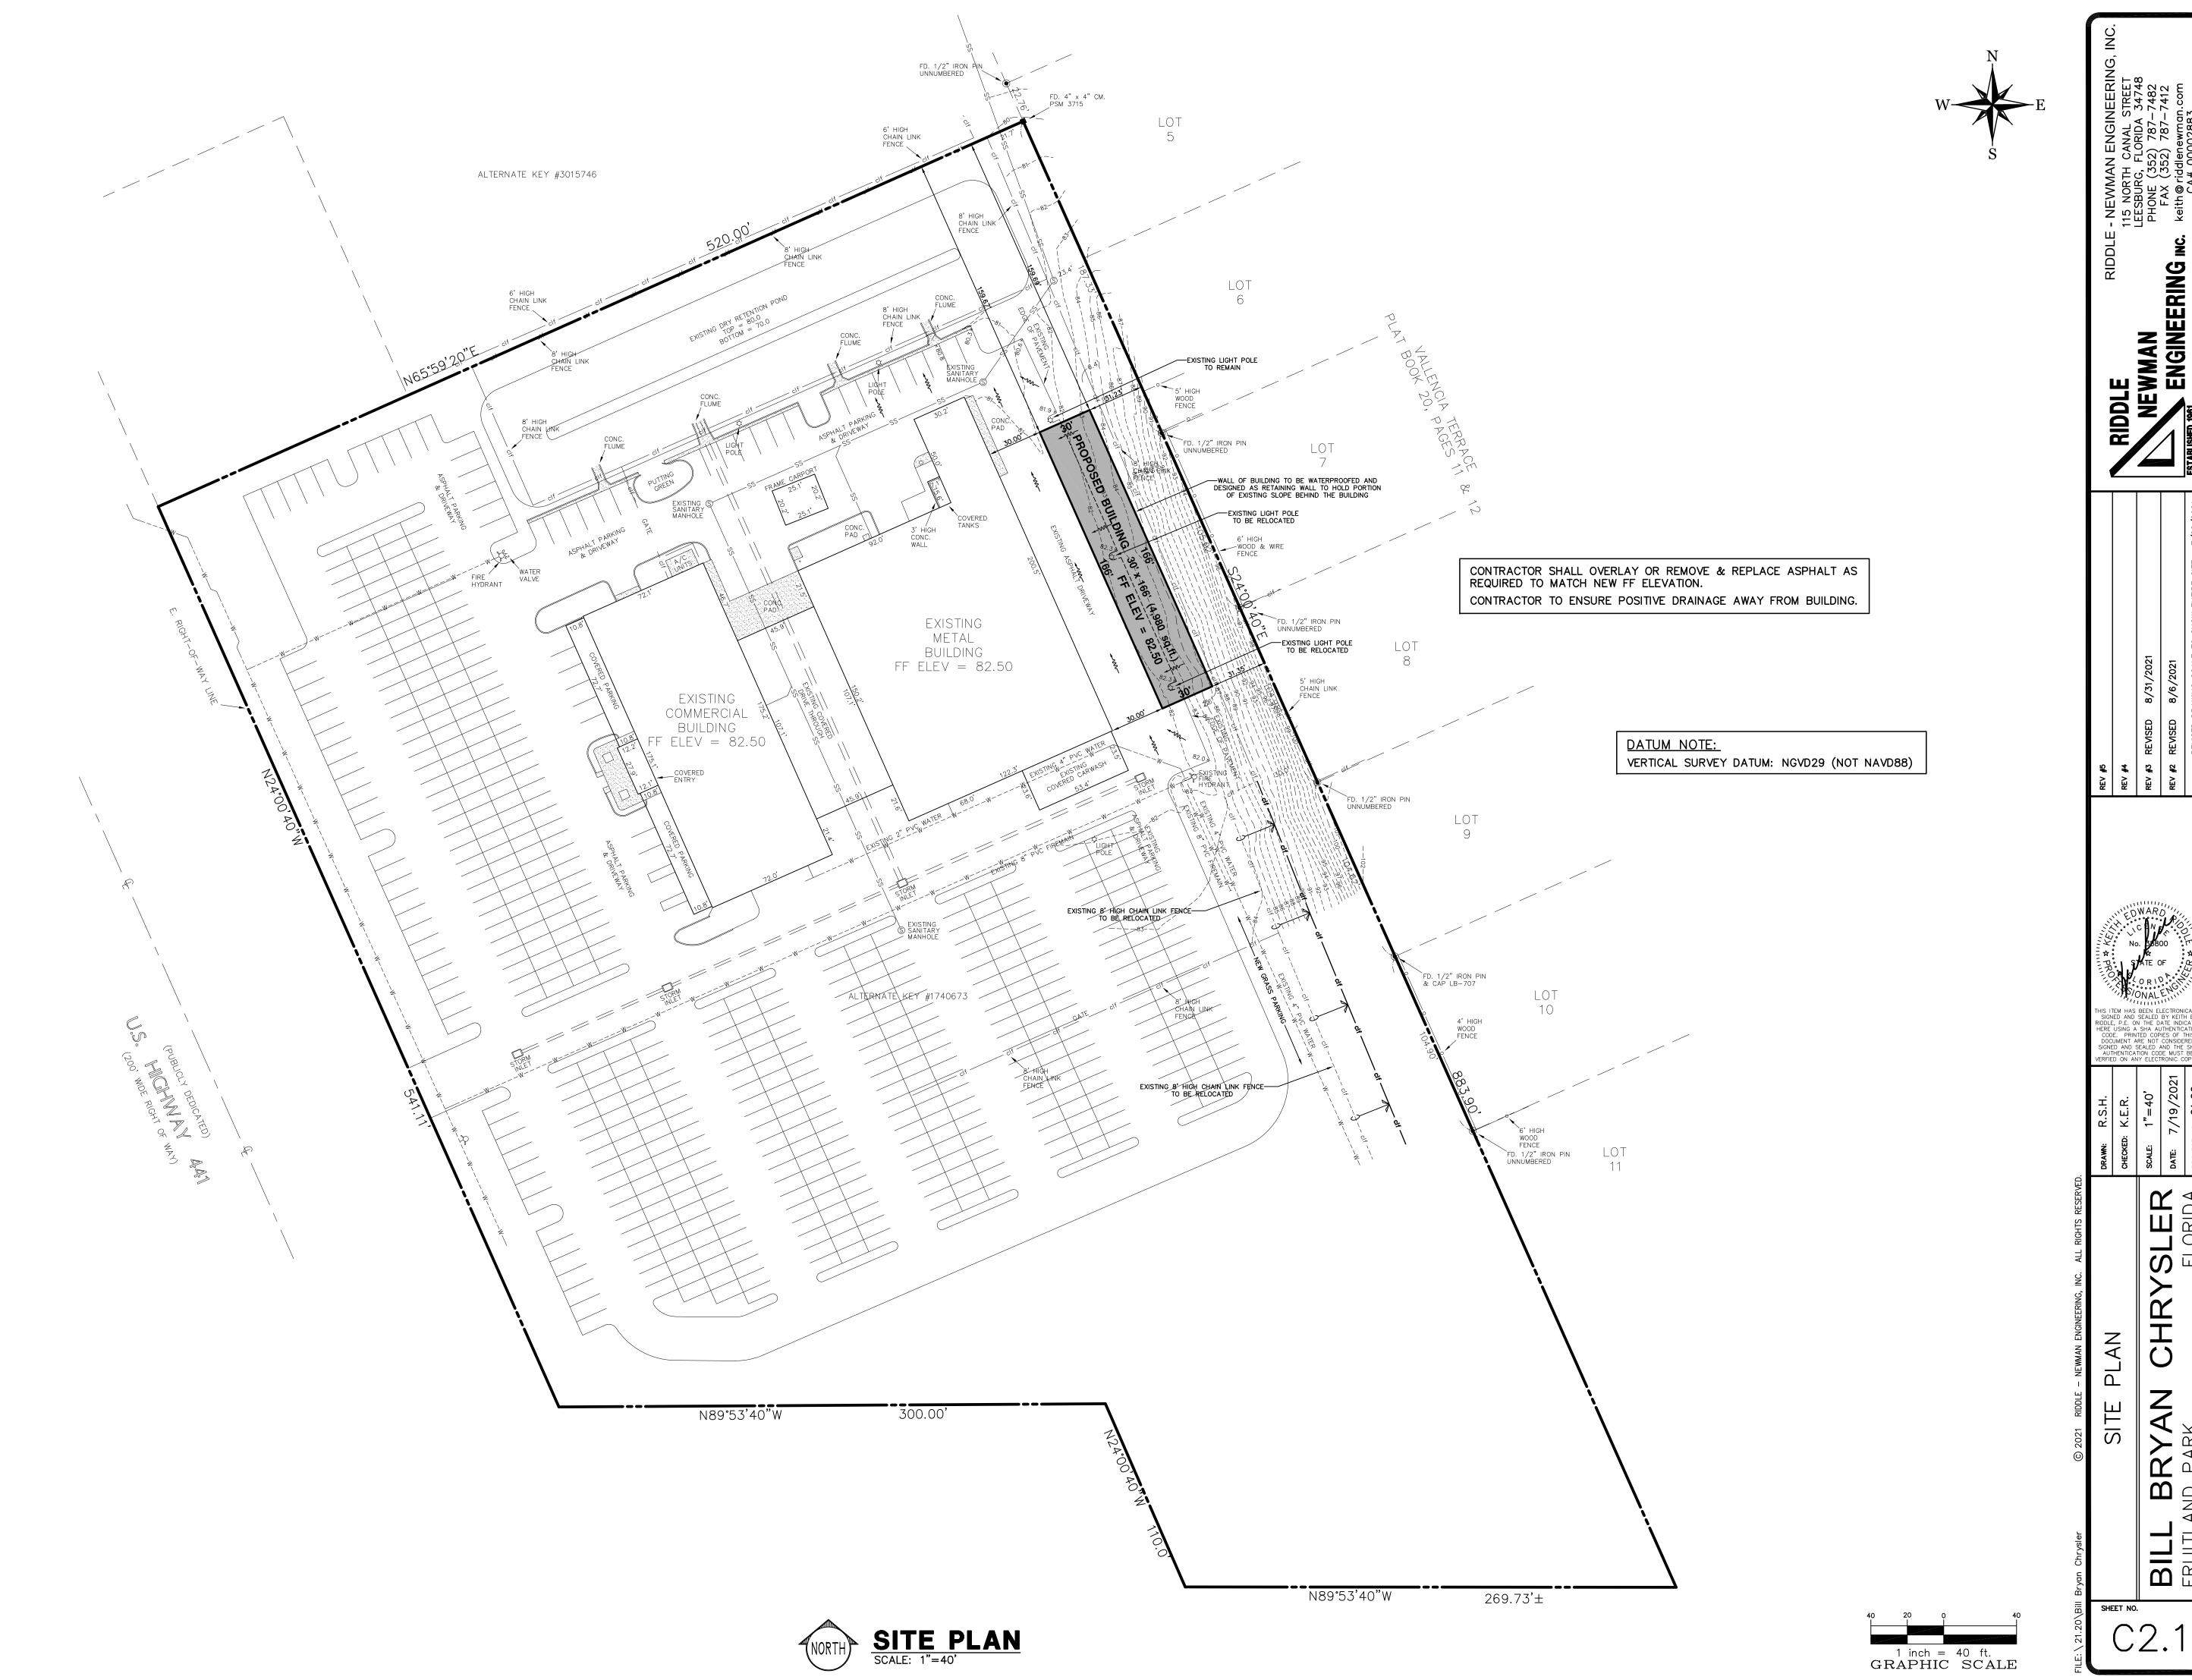

### A. <u>Bill Bryan Chrysler - Minor Site Plan (Alternate Key: 1740673)</u>

Application submitted by F. Williams Bryan II, registered agent for FWB Investments, Ltd (owner), for proposed shop expansion consisting of approximately 4,980 sf along the eastern property boundary. A portion of the building is proposed over existing asphalt. The total proposed impervious area of the entire site including the proposed expansion is 55.90% which is less than the maximum allowed of 70%.