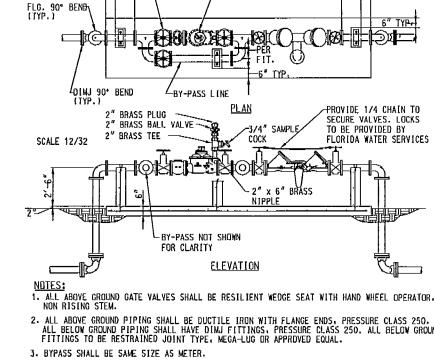

(OR APPROVED EQUAL)
- 4. IN PAVED AREAS BRONZE DISC SHALL BE EMBEDDED IN A 4"x 4"x18" CONCRETE POST INSTALLED ADJACENT TO, AND FLUSH WITH, VALVE BOX.

GATE VALVE AND BOX DETAIL



F.D.O.T. TYPE F CURB & GUTTER N.T.S.



CONCRETE CURB DETAIL N.T.S.

-ROUNDED STUCCO TOP

COMPACTED SUBGRADE

12" COMPACTED SUBGRADE

DUMPSTER SCREEN WALL & PAD

6" LIMEROCK BASE

(A.A.S.H.T.O.-T 180)

FDOT STD. SPEC. 160

FOOT STD. SPEC. 200

95% MAX DENSITY ASTM D-1557

" MIN. COVERAGE

DUMPSTER ENCLOSURE DETAIL

N.T.S.



STOP SIGN DETAIL REMOVABLE PLUG CLEAN-OUT NEE NOTE 1 TATE O--ROTATE 30° (TYP.) --- SEWER MAIN **PROFILE** 1. CLEAN-OUT (SHOWN SHADED) SHALL BE INSTALLED BY THE BUILDER IN ACCORDANCE WITH STANDARD PLUMBING CODE.
2. INVERT OF SERVICE LATERAL SHALL NOT ENTER SEWER MAIN

SERVICE LATERAL DETAIL



2. ALL ABOVE GROUND PIPING SHALL BE DUCTILE IRON WITH FLANGE ENDS, PRESSURE CLASS 250. ALL BELOW GROUND PIPING SHALL HAVE DIMJ FITTINGS, PRESSURE CLASS 250. ALL BELOW GROUND FITTINGS TO BE RESTRAINED JOINT TYPE, MEGA—LUG OR APPROVED EQUAL. 4. METER ASSEMBLIES MAY REQUIRE FENCE ENCLOSURE, SEE FIG. NO 2-001, 2-002 FOR DETAILS.

5. ALL METERS SHALL BE FIELD TESTED AFTER INSTALLATION. AND CERTIFIED BY A MANUFACTURERS REPRESENTATIVE INDICATING METER ACCURACY IS WITHIN MANUFACTURERS GUIDELINES. 6. ALL VALVES TO BE CHAINED. 7. METER TYPE TO BE DETERMINED BY FLORDA WATER SERVICES'.

METER ASSEMBLY, 3" & LARGER FIG. 15-019



SITE PAVEMENT SECTION

FDOT PAVEMENT SPECIFICATIONS SHOULDER PAVEMENT DRIVEWAY SECTION

<u>MAINTAIN LEVEL</u>

EXPANSION JOINT -

DUMPSTER PAD-



TYPICAL PAVEMENT SECTION