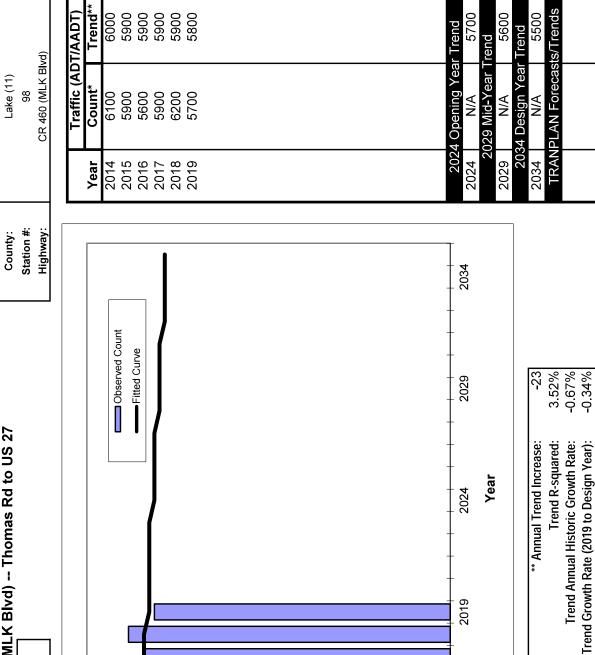

nds |
|-------------|---------|----------------------------------------------|----------------------------------------------------------------------|
| Traffic (AD | Count*  | 6700<br>5300<br>7100<br>7500<br>7700         | 4 Opening Year N/A               |
|             | Year    | 2014<br>2015<br>2017<br>2018<br>2019         | 2024<br>2024<br>202<br>2029<br>2034<br>TRANPL                        |

\*Axle-Adjusted

54.42% 5.90% 4.73%

\*\* Annual Trend Increase:

Trend R-squared:

11-Jun-21

Printed:

Trend Growth Rate (2019 to Design Year):

Straight Line Growth Option

Trend Annual Historic Growth Rate:

Station #: County: Highway: CR 460 (MLK Blvd) -- Thomas Rd to US 27 Traffic Trends - V03.a 1234 Location #NI4

7000

4000

5000

2000

1000

3000

Average Daily Traffic (Vehicles/Day)



\*Axle-Adjusted

11-Jun-21

Printed:

Straight Line Growth Option

2014

0

Station #: CR 25A -- CR 466 A to US 27/441 Traffic Trends - V03.a 1234 Location #NI4

5000

4000

3000

Average Daily Traffic (Vehicles/Day)

2000

1000

0

Lake (11)

County:

189



5700 5500 5400 5200 5100 4900

3400

rend

\*Axle-Adjusted

-3.13% 11-Jun-21

Trend Growth Rate (2019 to Design Year):

Straight Line Growth Option

Printed:

4100

Traffic Trends - V03.a THOMAS AVE -- CR 460 to CR 44A FIN# Location

Average Daily Traffic (Vehicles/Day)

| Lake (11)<br>190<br>THOMAS AVE    | Traffic (ADT/AADT) | Count | 7400<br>7500<br>7600<br>8100<br>8100         | 2024 Opening Year Trend<br>24 N/A 9400<br>2029 Mid-Year Trend<br>2029 Mid-Year Trend | )34 Design Year Tr<br>N/A<br>NPLAN Forecasts/ |
|----------------