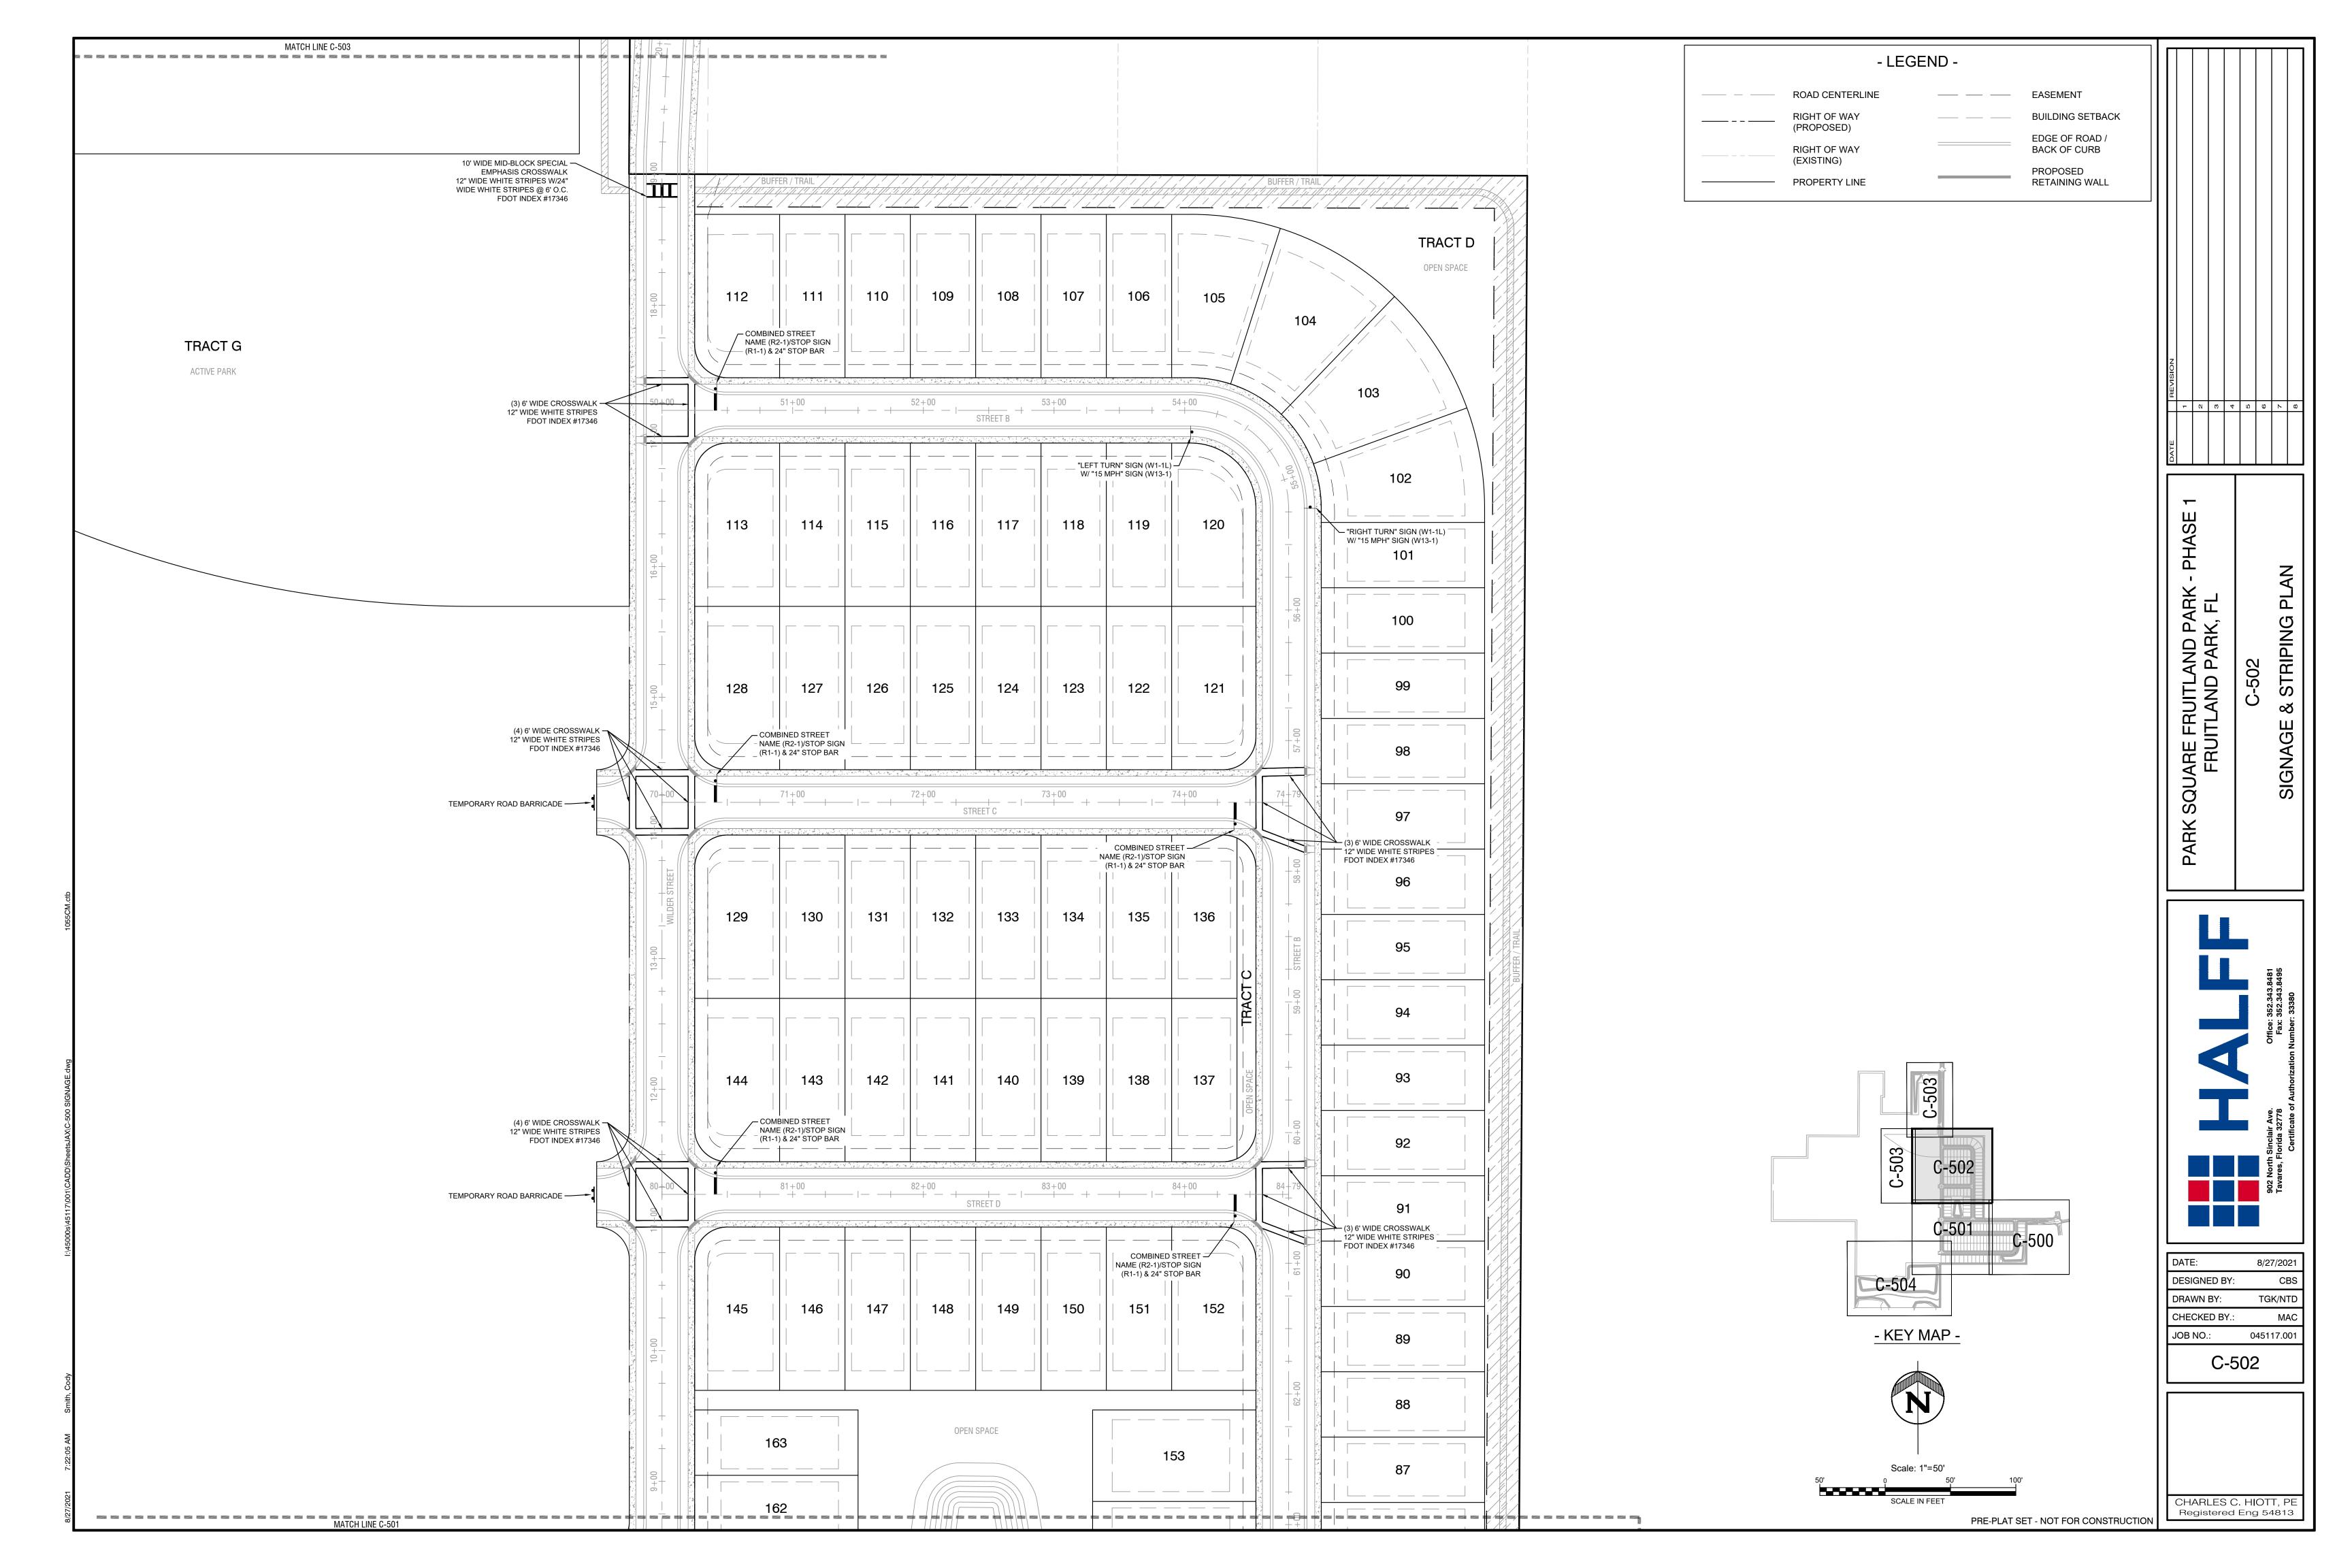

### C. <u>Park Square Homes – Preliminary Plan (Alternate Keys: 1289866, 1289874, 1289904, 1430411, 1639808, 1699959, 17722435, 3540468, 3691334, 3900702)</u>

Application submitted by Suresh Gupta of Park Square Homes, on behalf of owner, Rufus M. Holloway Jr. for proposed development of an 163 lot subdivision. Phase I of the proposed project will develop 68.77 acres of 177.7 total [approximate] acres. Property currently zoned Mixed Use PUD and presently used for agriculture. The property is located near Thomas Avenue and Urick Street.