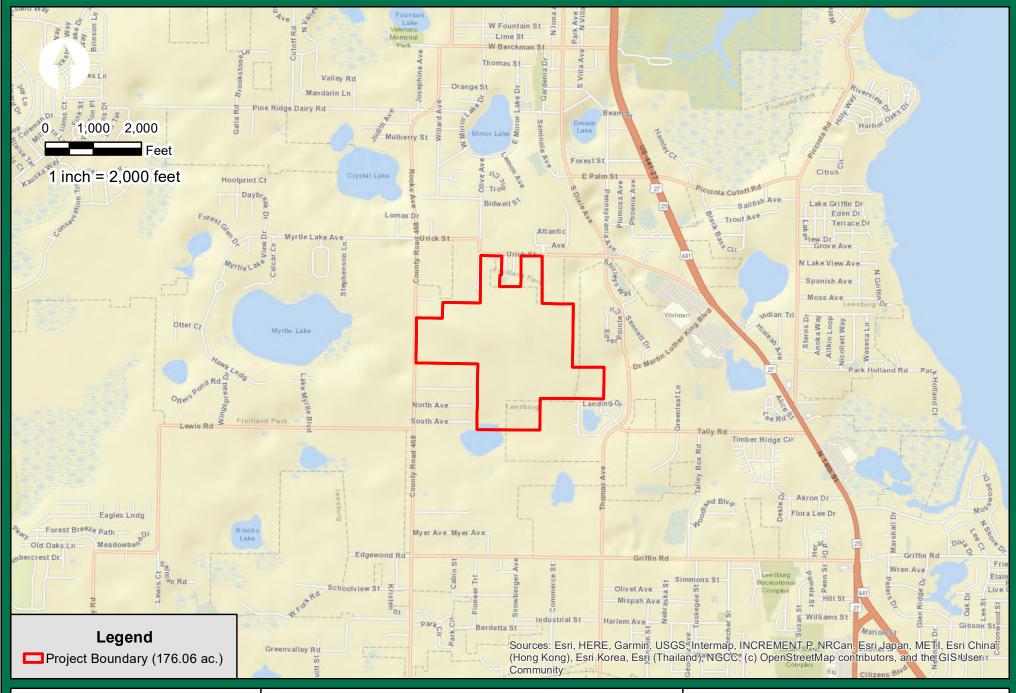

### C. <u>Park Square Homes – Preliminary Plan (Alternate Keys: 1289866, 1289874, 1289904, 1430411, 1639808, 1699959, 17722435, 3540468, 3691334, 3900702)</u>

Application submitted by Suresh Gupta of Park Square Homes, on behalf of owner, Rufus M. Holloway Jr. for proposed development of an 163 lot subdivision. Phase I of the proposed project will develop 68.77 acres of 177.7 total [approximate] acres. Property currently zoned Mixed Use PUD and presently used for agriculture. The property is located near Thomas Avenue and Urick Street.