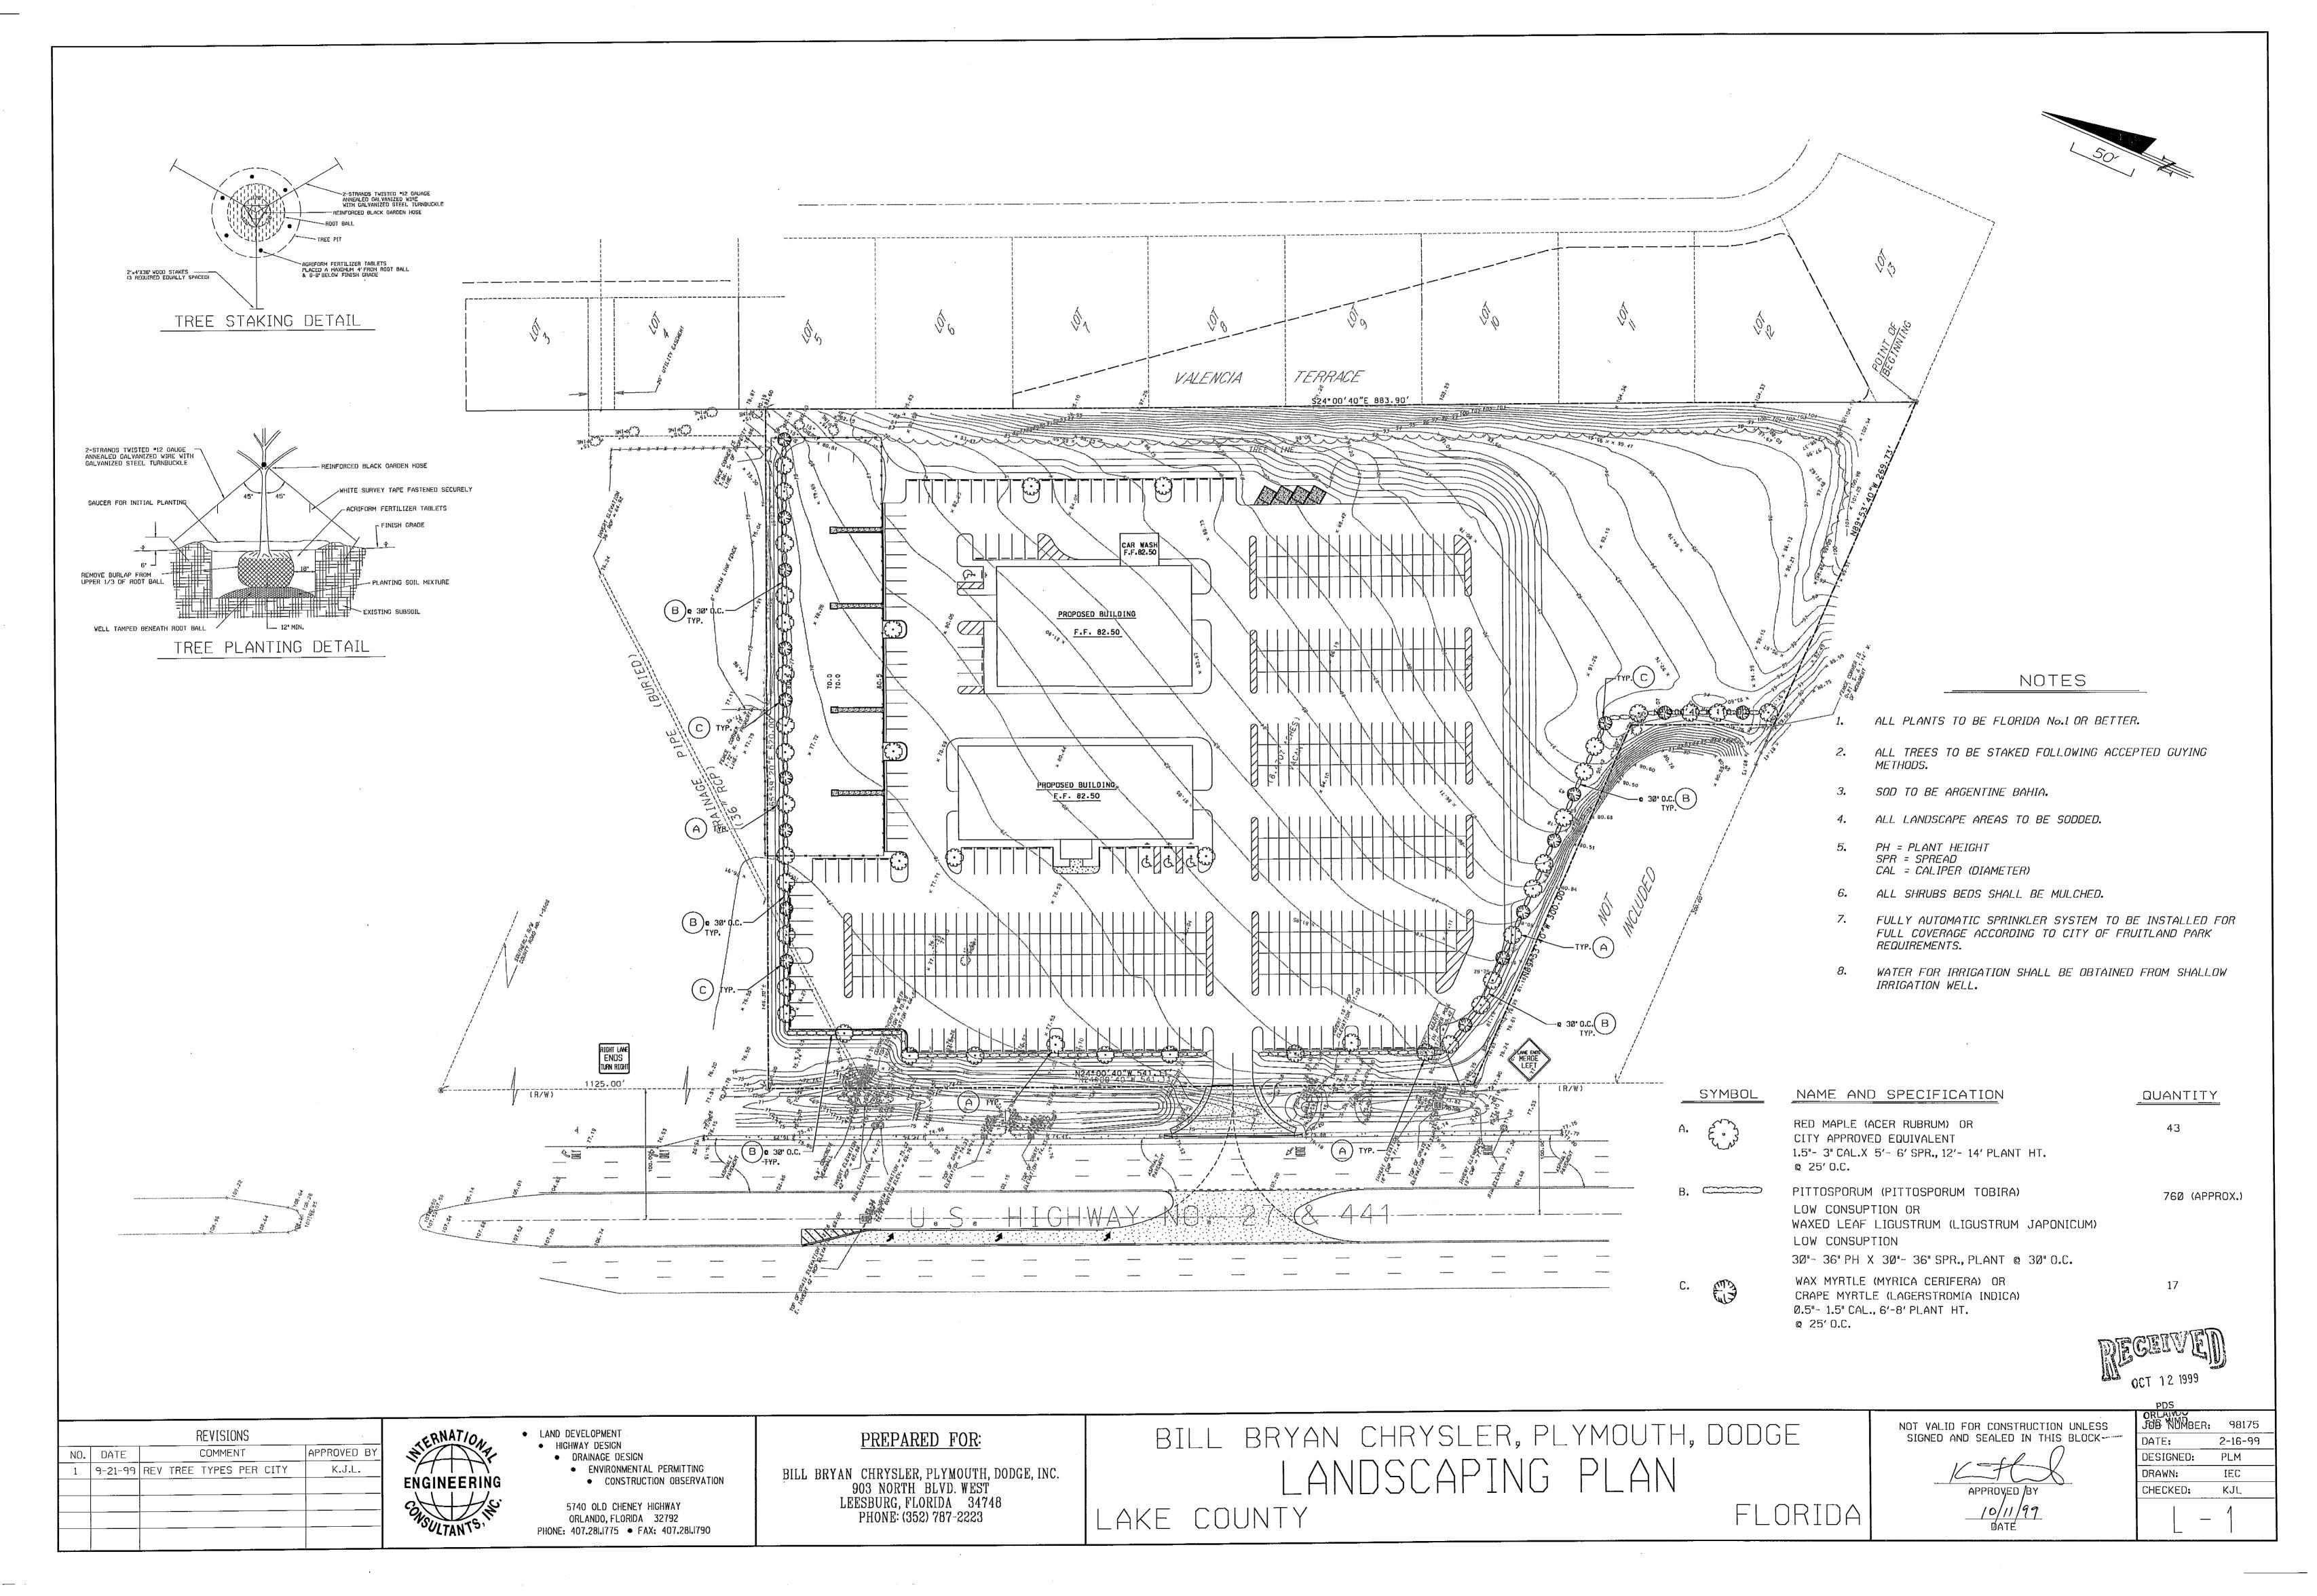

DER PAVEMENT DRIVEWAY SECTION

<u>MAINTAIN LEVEL</u>

EXPANSION JOINT -

DUMPSTER PAD-



TYPICAL PAVEMENT SECTION



STANDARD MANHOLE DETAIL (TYPE I)

CONTROL STRUCTURE - TYPE "D" MODIFIED INLET

FIG. 2-017

REVISIONS COMMENT APPROVED BY NO. DATE

ENGINEERING

 Land Development Highway Design • Drainage Design Hydrologic Modeling 5740 Old Cheney Highway

•Environmental Permitting

Orlando, Florida 32807

903 NORTH BLVD. WEST LEESBURG, FLORIDA 34748 PHONE: (352) 787-2223 Phone: 407.281.1775 • Fax: 407.281.1790

N.T.S.

PREPARED FOR:

BILL BRYAN CHRYSLER, PLYMOUTH, DODGE, INC.

BILL BRYAN CHRYSLER, PLYMOUTH, DODGE DETAIL SHEET

LAKE COUNTY

N.T.S.

NOT VALID FOR CONSTRUCTION UNLESS SIGNED AND SEALED IN THIS BLOCK

JOB NUMBER: DATE: 2-16-99 P.L.M. DESIGNED: DRAWN: I.E.C. CHECKED: K.J.L. \_





### DRAINAGE BASIN No. 1 PERMITTED POST DEVELOPED CURVE NUMBER CALCULATIONS

Total Area: 9.70 AC
Total DCIA Area: 5.67 AC
Percent (%) DCIA of Area: 58.45%
Total Weighted CN Area: 4.03 AC
Weighted Curve Number: 47.27

| Land Use Description           | Area |    | % DCIA | % Impervious | % Pervious |
|--------------------------------|------|----|--------|--------------|------------|
| Proposed Buildings (27,750 SF) | 0.64 | AC | 100%   | 0%           | 0%         |
| Pavement / Walks               | 4.03 | AC | 100%   | 0%           | 0%         |
| Future Impervious Areas        | 1.00 | AC | 100%   | 0%           | 0%         |
| Proposed Impervious Areas      | 0.00 | AC | 100%   | 0%           | 0%         |
| Retention Pond (Dry)           | 0.51 | AC | 0%     | 0%           | 100%