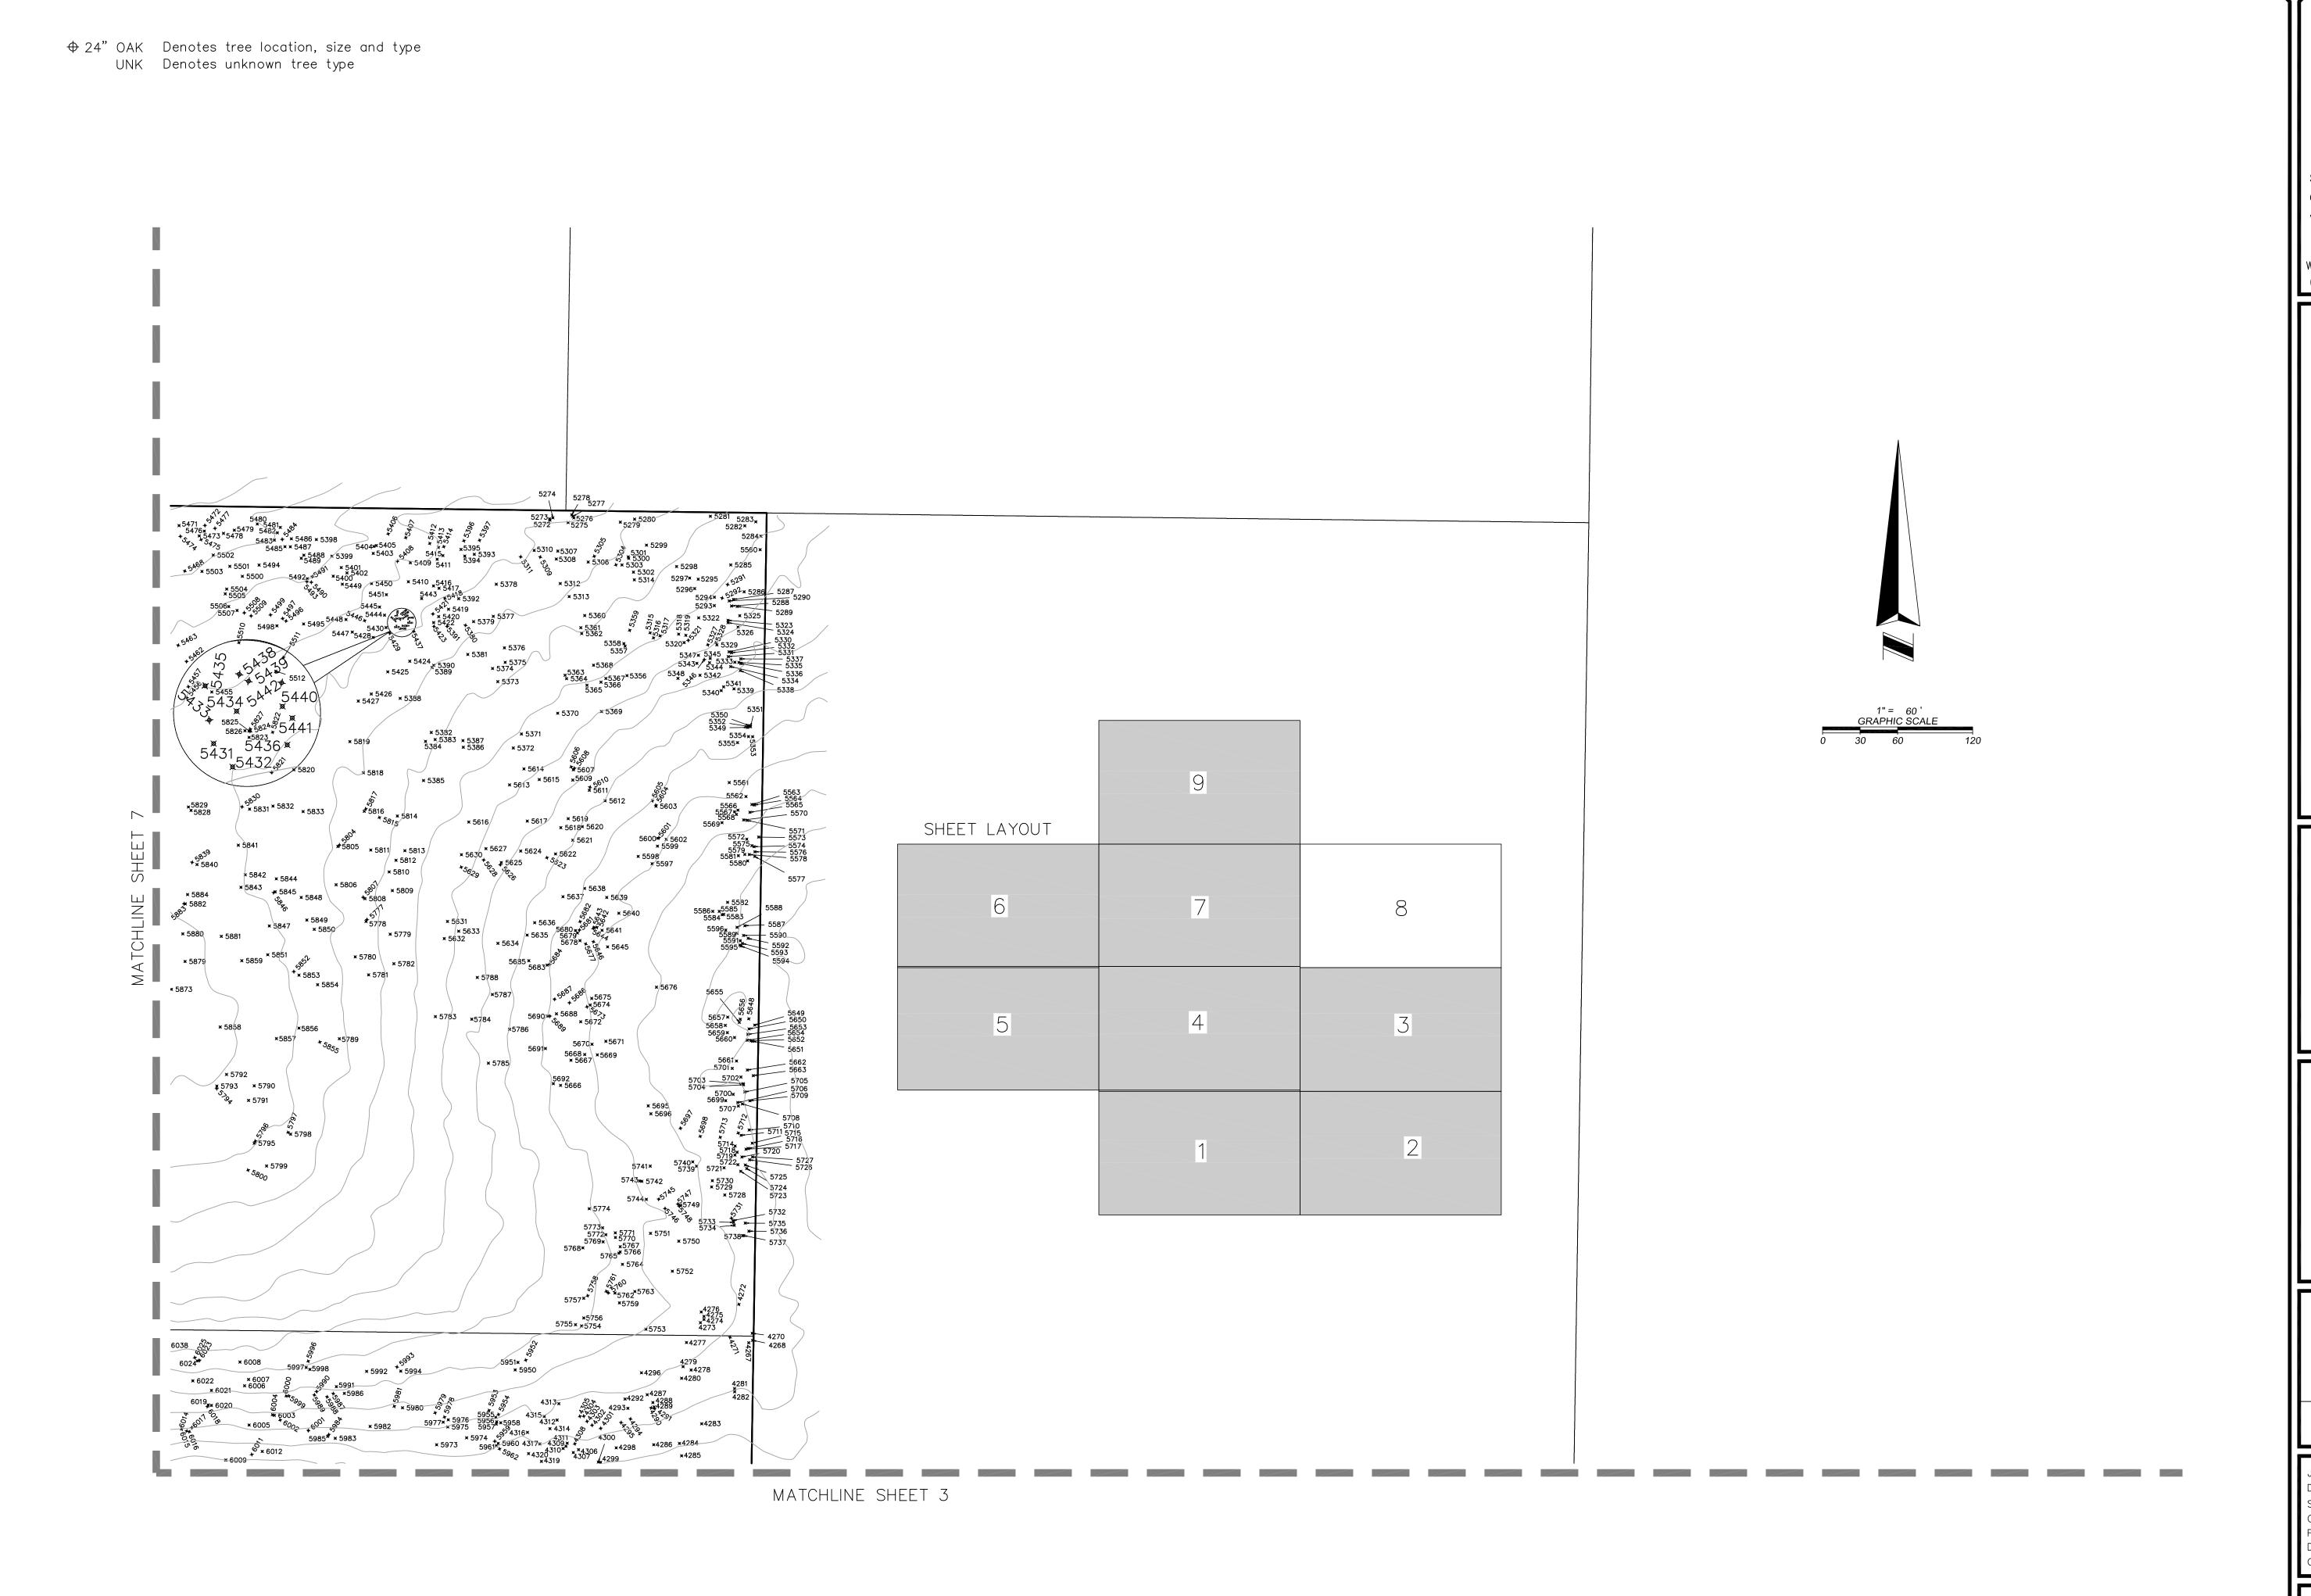

### C. <u>Park Square Homes – Preliminary Plan (Alternate Keys: 1289866, 1289874, 1289904, 1430411, 1639808, 1699959, 17722435, 3540468, 3691334, 3900702)</u>

Application submitted by Suresh Gupta of Park Square Homes, on behalf of owner, Rufus M. Holloway Jr. for proposed development of an 163 lot subdivision. Phase I of the proposed project will develop 68.77 acres of 177.7 total [approximate] acres. Property currently zoned Mixed Use PUD and presently used for agriculture. The property is located near Thomas Avenue and Urick Street.