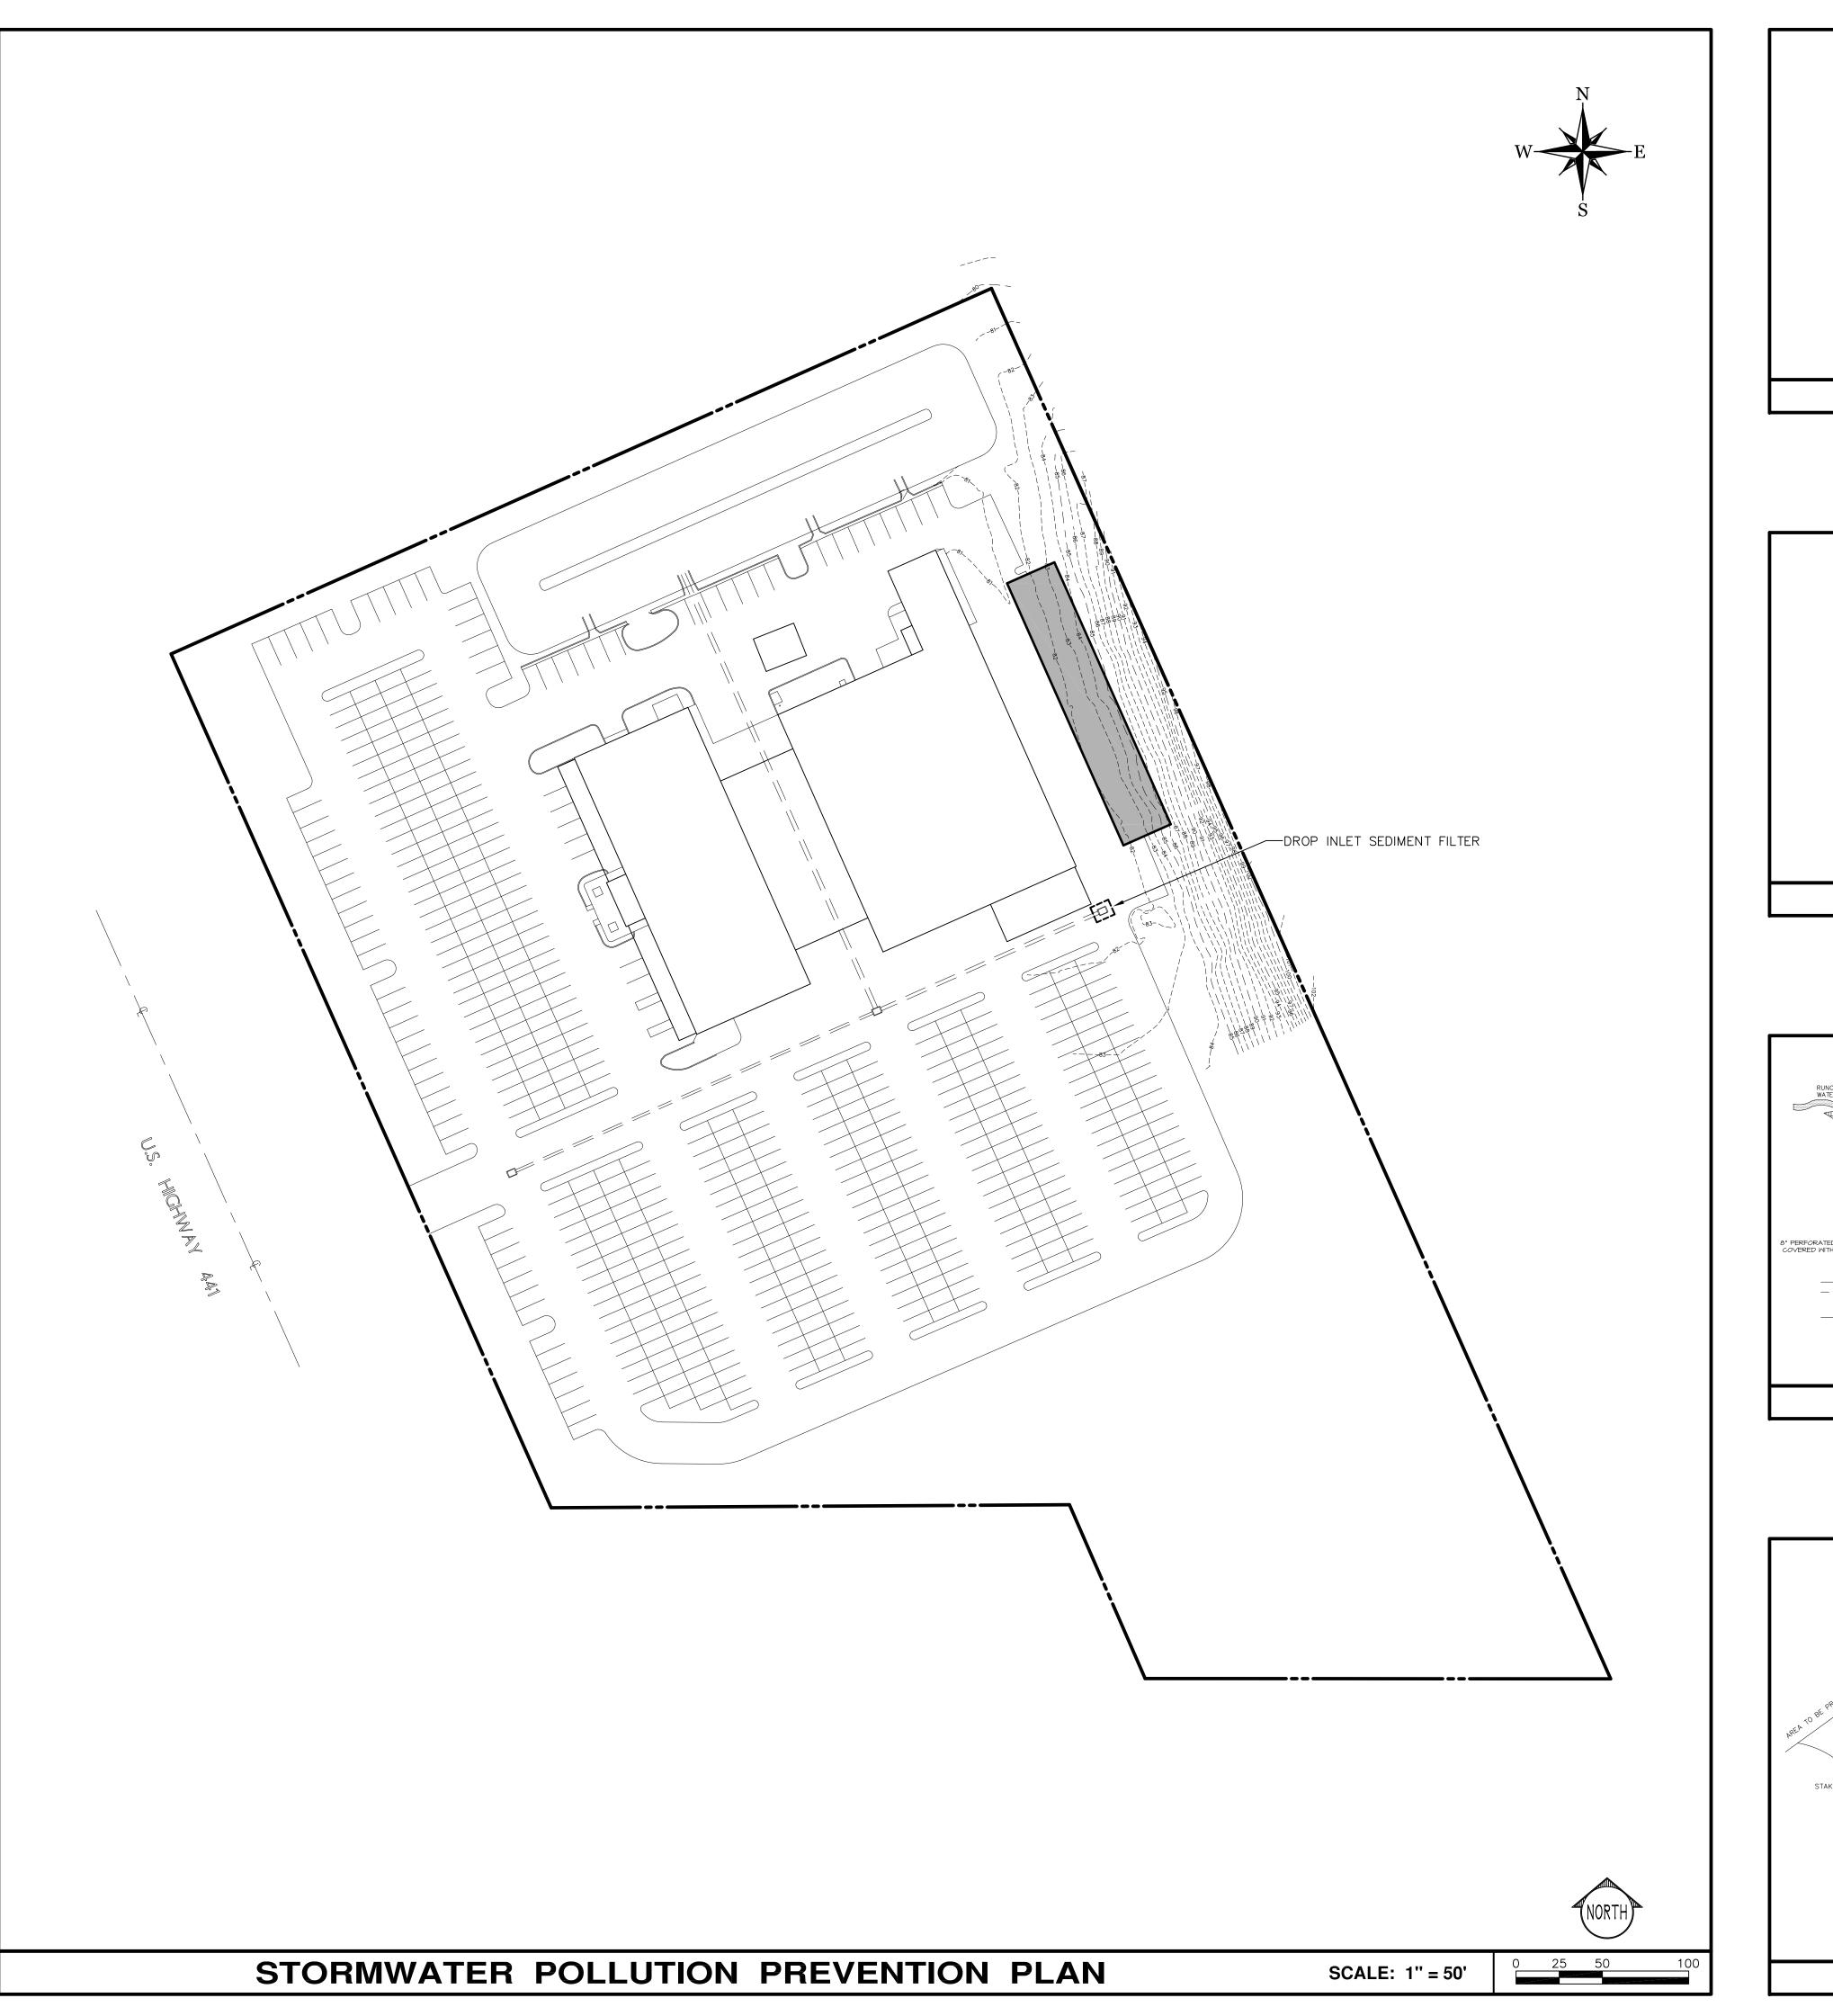

### A. <u>Bill Bryan Chrysler - Minor Site Plan (Alternate Key: 1740673)</u>

Application submitted by F. Williams Bryan II, registered agent for FWB Investments, Ltd (owner), for proposed shop expansion consisting of approximately 4,980 sf along the eastern property boundary. A portion of the building is proposed over existing asphalt. The total proposed impervious area of the entire site including the proposed expansion is 55.90% which is less than the maximum allowed of 70%.