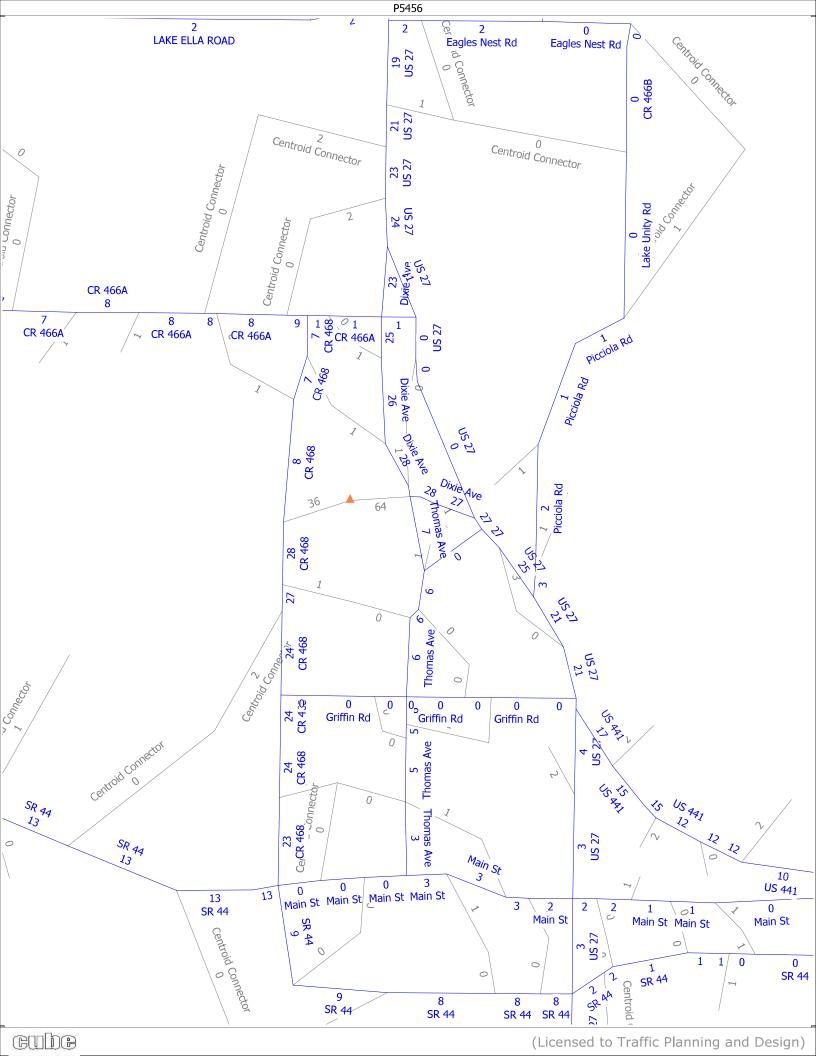

### C. <u>Park Square Homes – Preliminary Plan (Alternate Keys: 1289866, 1289874, 1289904, 1430411, 1639808, 1699959, 17722435, 3540468, 3691334, 3900702)</u>

Application submitted by Suresh Gupta of Park Square Homes, on behalf of owner, Rufus M. Holloway Jr. for proposed development of an 163 lot subdivision. Phase I of the proposed project will develop 68.77 acres of 177.7 total [approximate] acres. Property currently zoned Mixed Use PUD and presently used for agriculture. The property is located near Thomas Avenue and Urick Street.