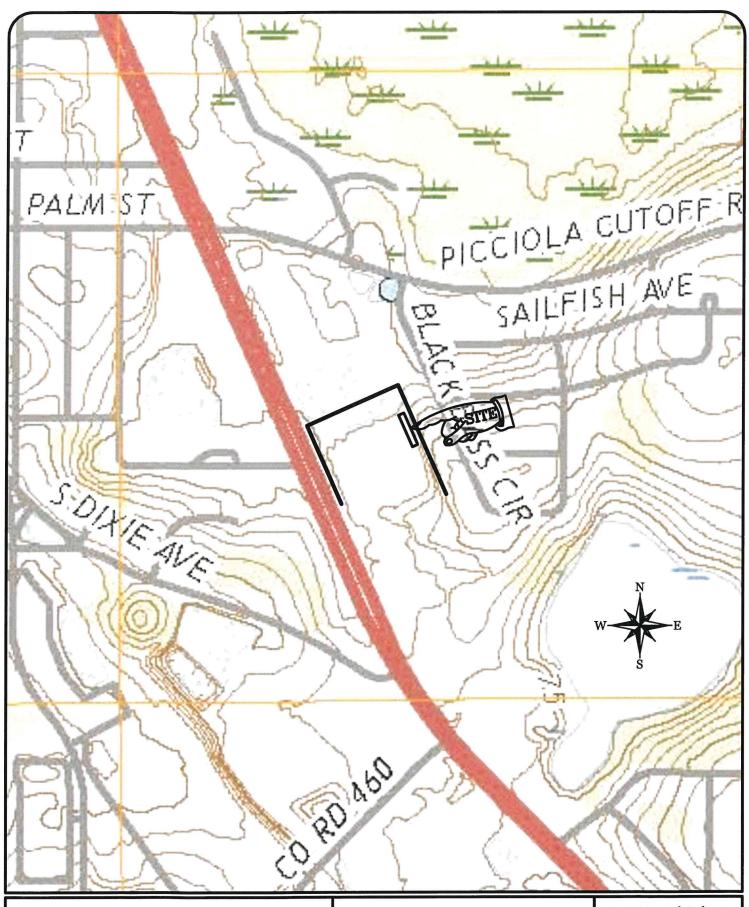

### A. <u>Bill Bryan Chrysler - Minor Site Plan (Alternate Key: 1740673)</u>

Application submitted by F. Williams Bryan II, registered agent for FWB Investments, Ltd (owner), for proposed shop expansion consisting of approximately 4,980 sf along the eastern property boundary. A portion of the building is proposed over existing asphalt. The total proposed impervious area of the entire site including the proposed expansion is 55.90% which is less than the maximum allowed of 70%.