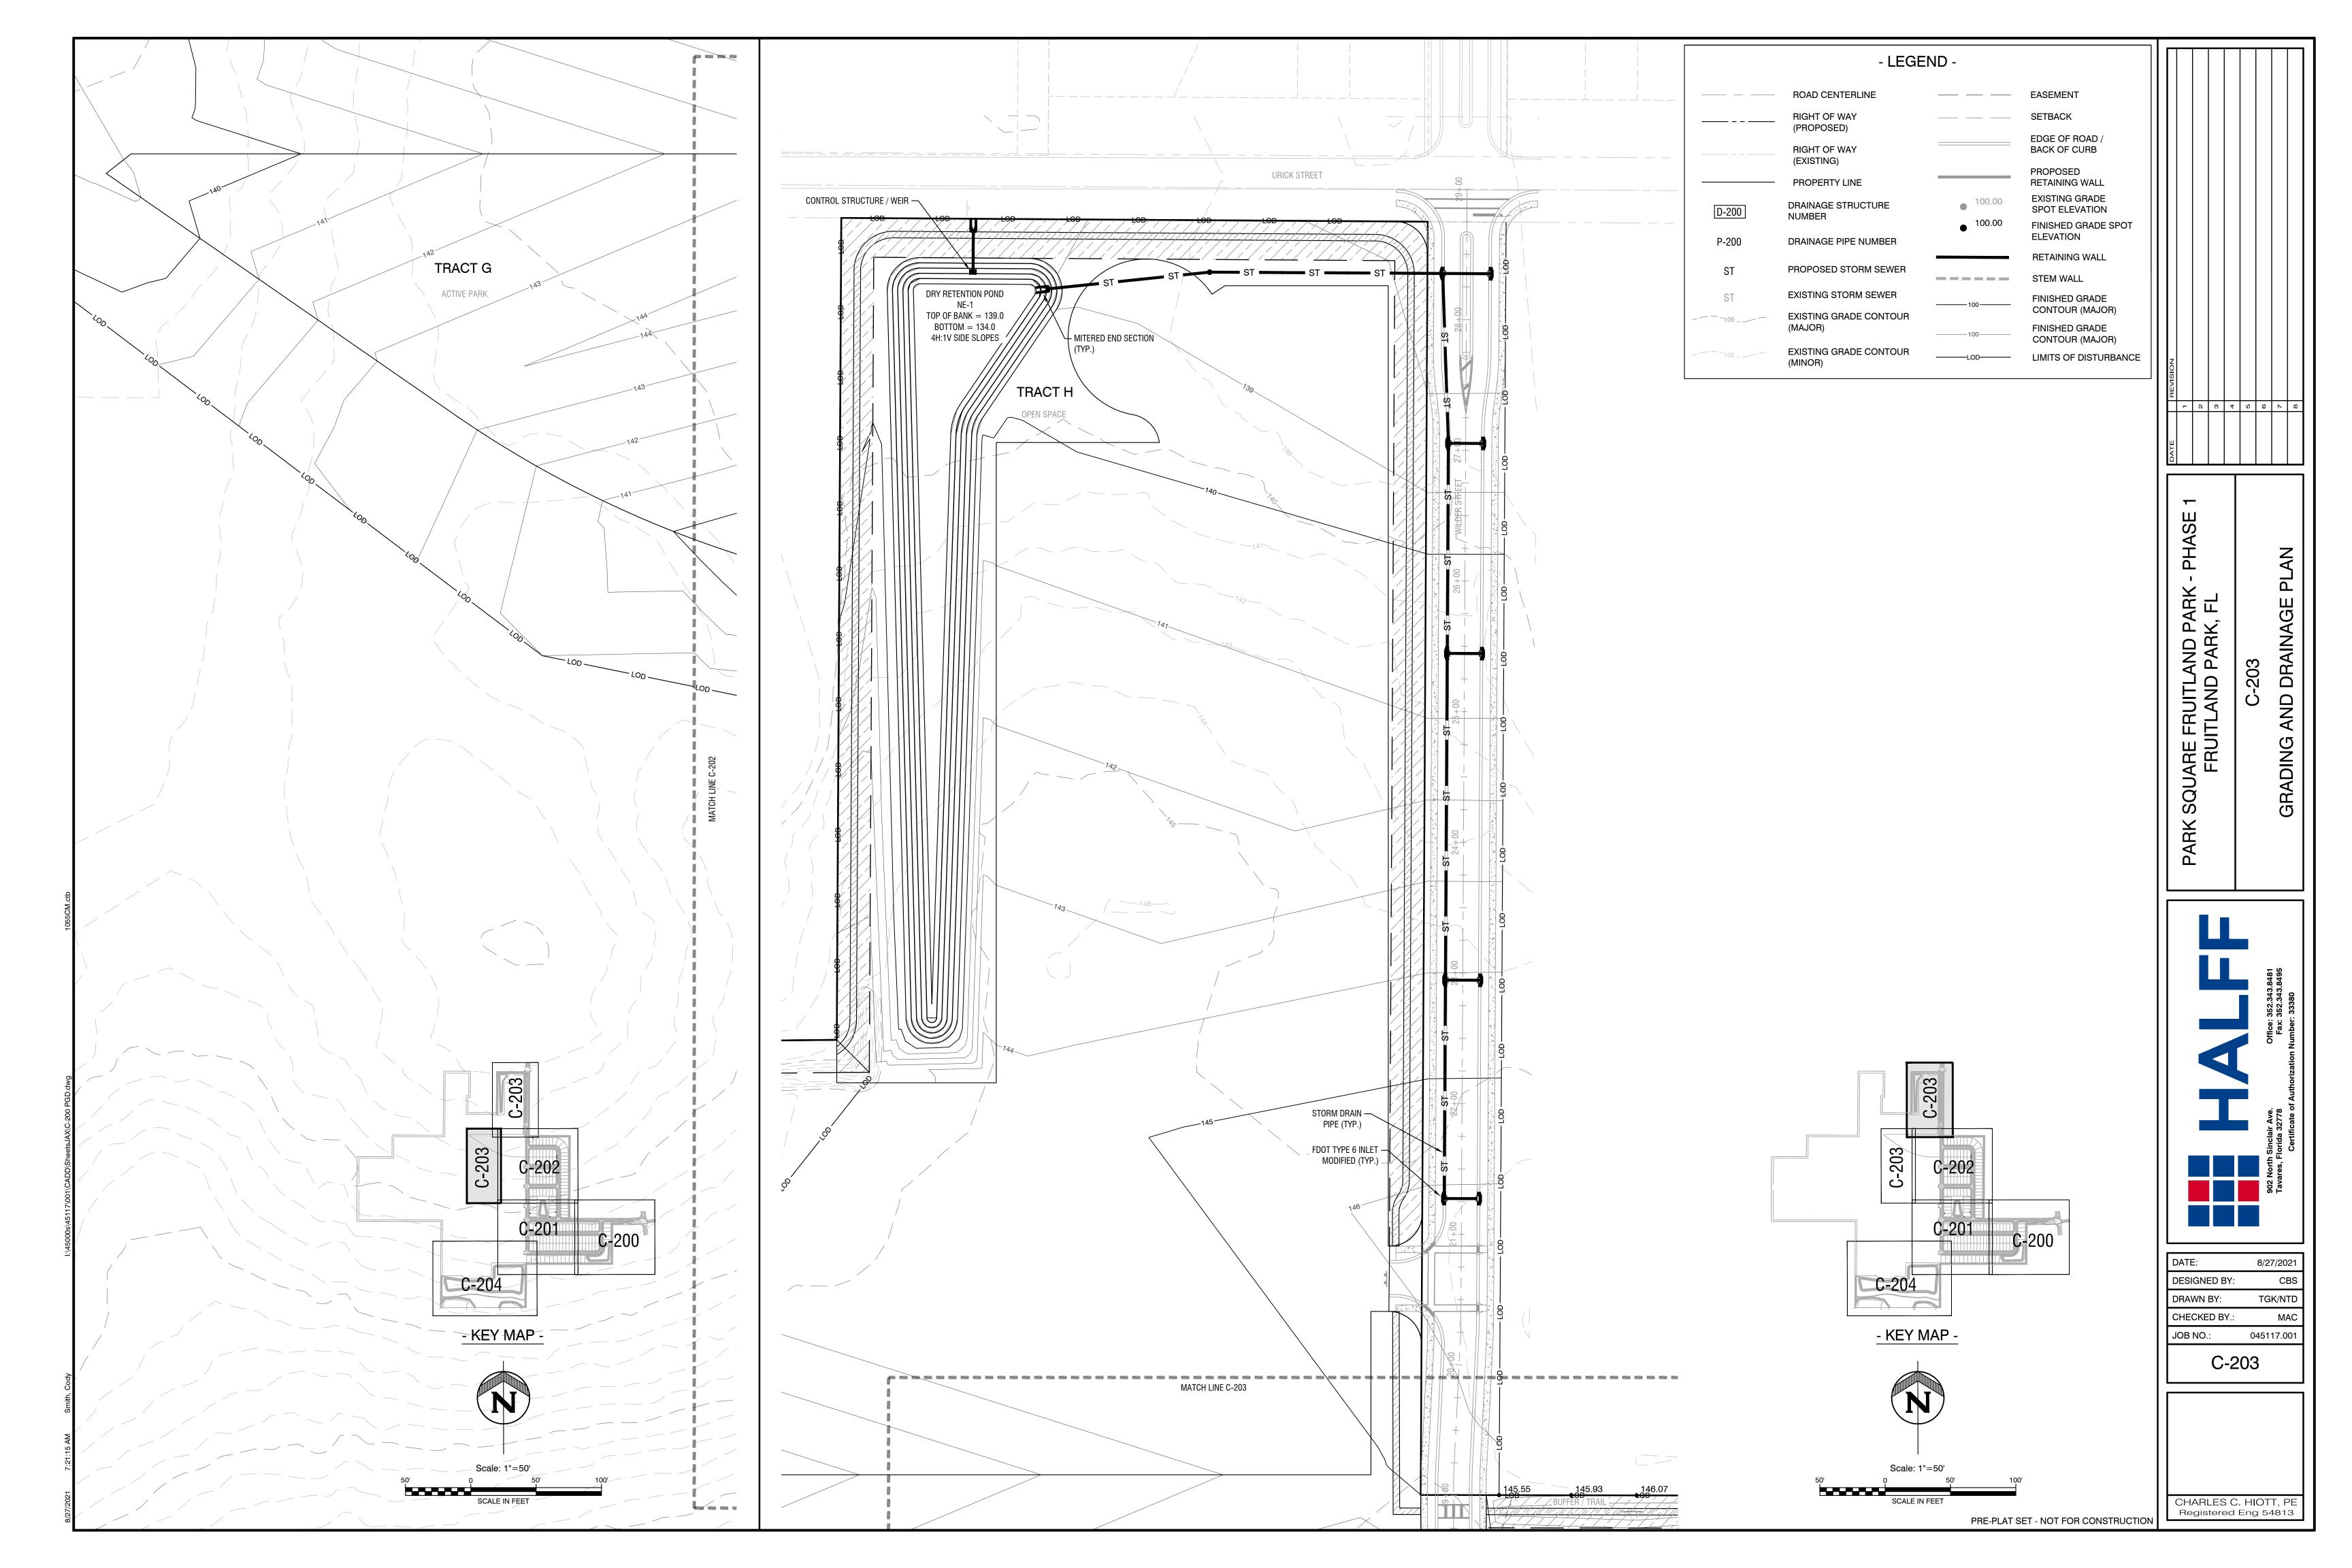

### C. <u>Park Square Homes – Preliminary Plan (Alternate Keys: 1289866, 1289874, 1289904, 1430411, 1639808, 1699959, 17722435, 3540468, 3691334, 3900702)</u>

Application submitted by Suresh Gupta of Park Square Homes, on behalf of owner, Rufus M. Holloway Jr. for proposed development of an 163 lot subdivision. Phase I of the proposed project will develop 68.77 acres of 177.7 total [approximate] acres. Property currently zoned Mixed Use PUD and presently used for agriculture. The property is located near Thomas Avenue and Urick Street.