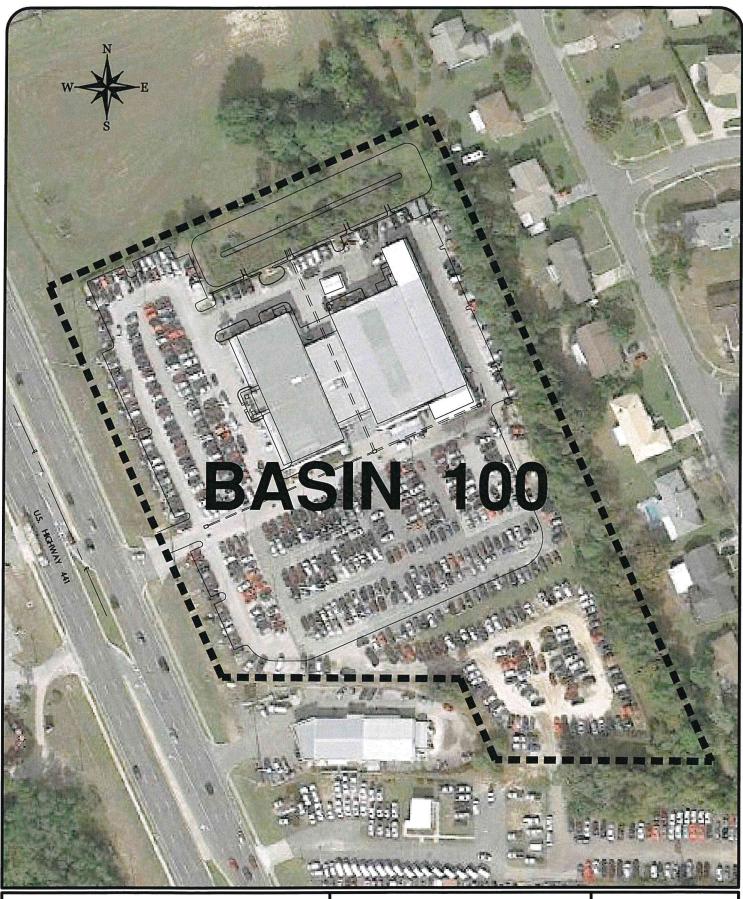

| 98   |                  |
| Proposed Impervious Areas      | 100%   | 0.07      | 98   | Percent (%) DCIA |
| TOTAL>                         |        | 5.67      |      | of Area = 58.45% |

|                         | WEIGHTED C.N. |      |       |      |        |
|-------------------------|---------------|------|-------|------|--------|
|                         | % LAND        | AREA | %     |      |        |
|                         | USED          | (AC) | AREA  | C.N. | %XC.N. |
| Retention Pond (Dry)    | 100%          | 0.51 | 12.7% | 43   | 5.44   |
| Green Area (Open Space) | 100%          | 2.29 | 56.8% | 43   | 24.43  |
| Offsite (Residential)   | 100%          | 1.23 | 30.5% | 57   | 17.40  |
| TOTAL                   | >             | 4.03 | 100%  |      | 47.27  |







RIDDLE - NEWMAN ENGINEERING, INC.

115 NORTH CANAL STREET
LEESBURG, FLORIDA 34748

ENGINEERING INC.

PHONE (352) 787-7482
FAX (352) 787-7412

#### **BILL BRYAN CHRYSLER**

**PRE - DEVELOPMENT** DRAINAGE BASIN MAP

7/6/2021 DATE: SCALE: 1"=120' FILE: 21.20

SHEET: 1 of 1







RIDDLE - NEWMAN ENGINEERING, INC.

115 NORTH CANAL STREET
LEESBURG, FLORIDA 34748

ENGINEERING INC.

PHONE (352) 787-7482
FAX (352) 787-7412

#### **BILL BRYAN CHRYSLER**

**POST - DEVELOPMENT** DRAINAGE BASIN MAP

7/6/2021 DATE: SCALE: 1"=120' FILE: 21.20

SHEET: 1 of 1



#### PROPERTY RECORD CARD

#### **General Information**

| Name: