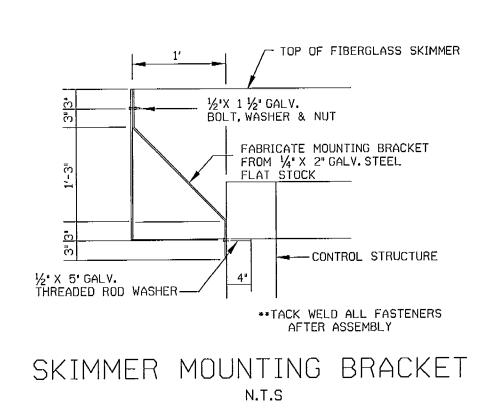

IMES, UNLESS THE WATER MAIN IS CONSTRUCTED OF DUCTILE IRON PIPE.



1. ALL LETTERS ARE 1' SERIES 'C', PER MUTCO. 2. TOP PORTION OF SIGN SHALL HAVE REFLECTORIZED (ENGINEERING GRADE) BLUE BACKGROUND WITH WHITE REFLECTORIZED LEGEND AND BORDER.

4. ONE (1) SIGN IS REQUIRED FOR EACH PARKING SPACE. 5. HEIGHT OF SIGN SHALL BE IN ACCORDANCE WITH SECTION 2A-23 OF THE MANUAL ON UNIFORM TRAFFIC CONTROL DEVICES (MUTCO).

3. BOTTOM PORTION OF SIGN SHALL HAVE A REFLECTORIZED (ENGINEERING GRADE) WHITE BACKGROUND WITH BLACK OPAQUE LEGEND AND BORDER.

HANDICAP PARKING SYMBOL N.T.S.



STUCCO CAP

DUMPSTER GATE

~4" SQ. STEEL POST

CHEAVY DUTY HINGE

USE DARK GREEN VINYL COATED CHAIN LINK FENCING

AND INTERWOVEN VINYL SLATS. CONTRACTOR SHALL SUBMIT

SHOP DRAWING TO ARCHITECT

NOTE: OR APPROVED EQUIVALENT.



1. TYPE "A-1" & "B-1" BOLIED WATERTIGHT RING AND COVER: US FOUNDRY NO. 227-AS-BYT ITYPE "A-1") & NO. 1295-AS-BYT (TYPE "B-1") OR APPROVED EQUAL. 2. TYPE "A" & "B" NON-BOLTED WATERTIGHT RING & COVER US FOUNDRY NO. 227-AS-ORS (TYPE "A") & NO. 1295-AS-ORS (TYPE "B") OR APPROVED EQUAL. MANHOLE COVERS ARE TO LABELED AS SHOWN ABOVE.

(WITHOUT SS BOLTS)

GROOVE & O-RING

32 1/2"

25 3/4"

FRAME & COVER

TYPE "A" MANHOLE FRAME

(WITHOUT SS BOLTS)

FLAT GASKEF

25 3/4"

MANHOLE FRAME & COVER Fig. 2-018



- 3. OPERATING NUT EXITENSION ROD SHALL BE FABRICATED FROM STEEL 1-1/2" SCHED. 40 PIPE, W/4" DIA. x 1/4" PLATE WELDED BENEATH TOP NUT. (OR APPROVED EQUAL)
- 4. IN PAVED AREAS BRONZE DISC SHALL BE EMBEDDED IN A 4"x 4"x18" CONCRETE POST INSTALLED ADJACENT TO, AND FLUSH WITH, VALVE BOX.

GATE VALVE