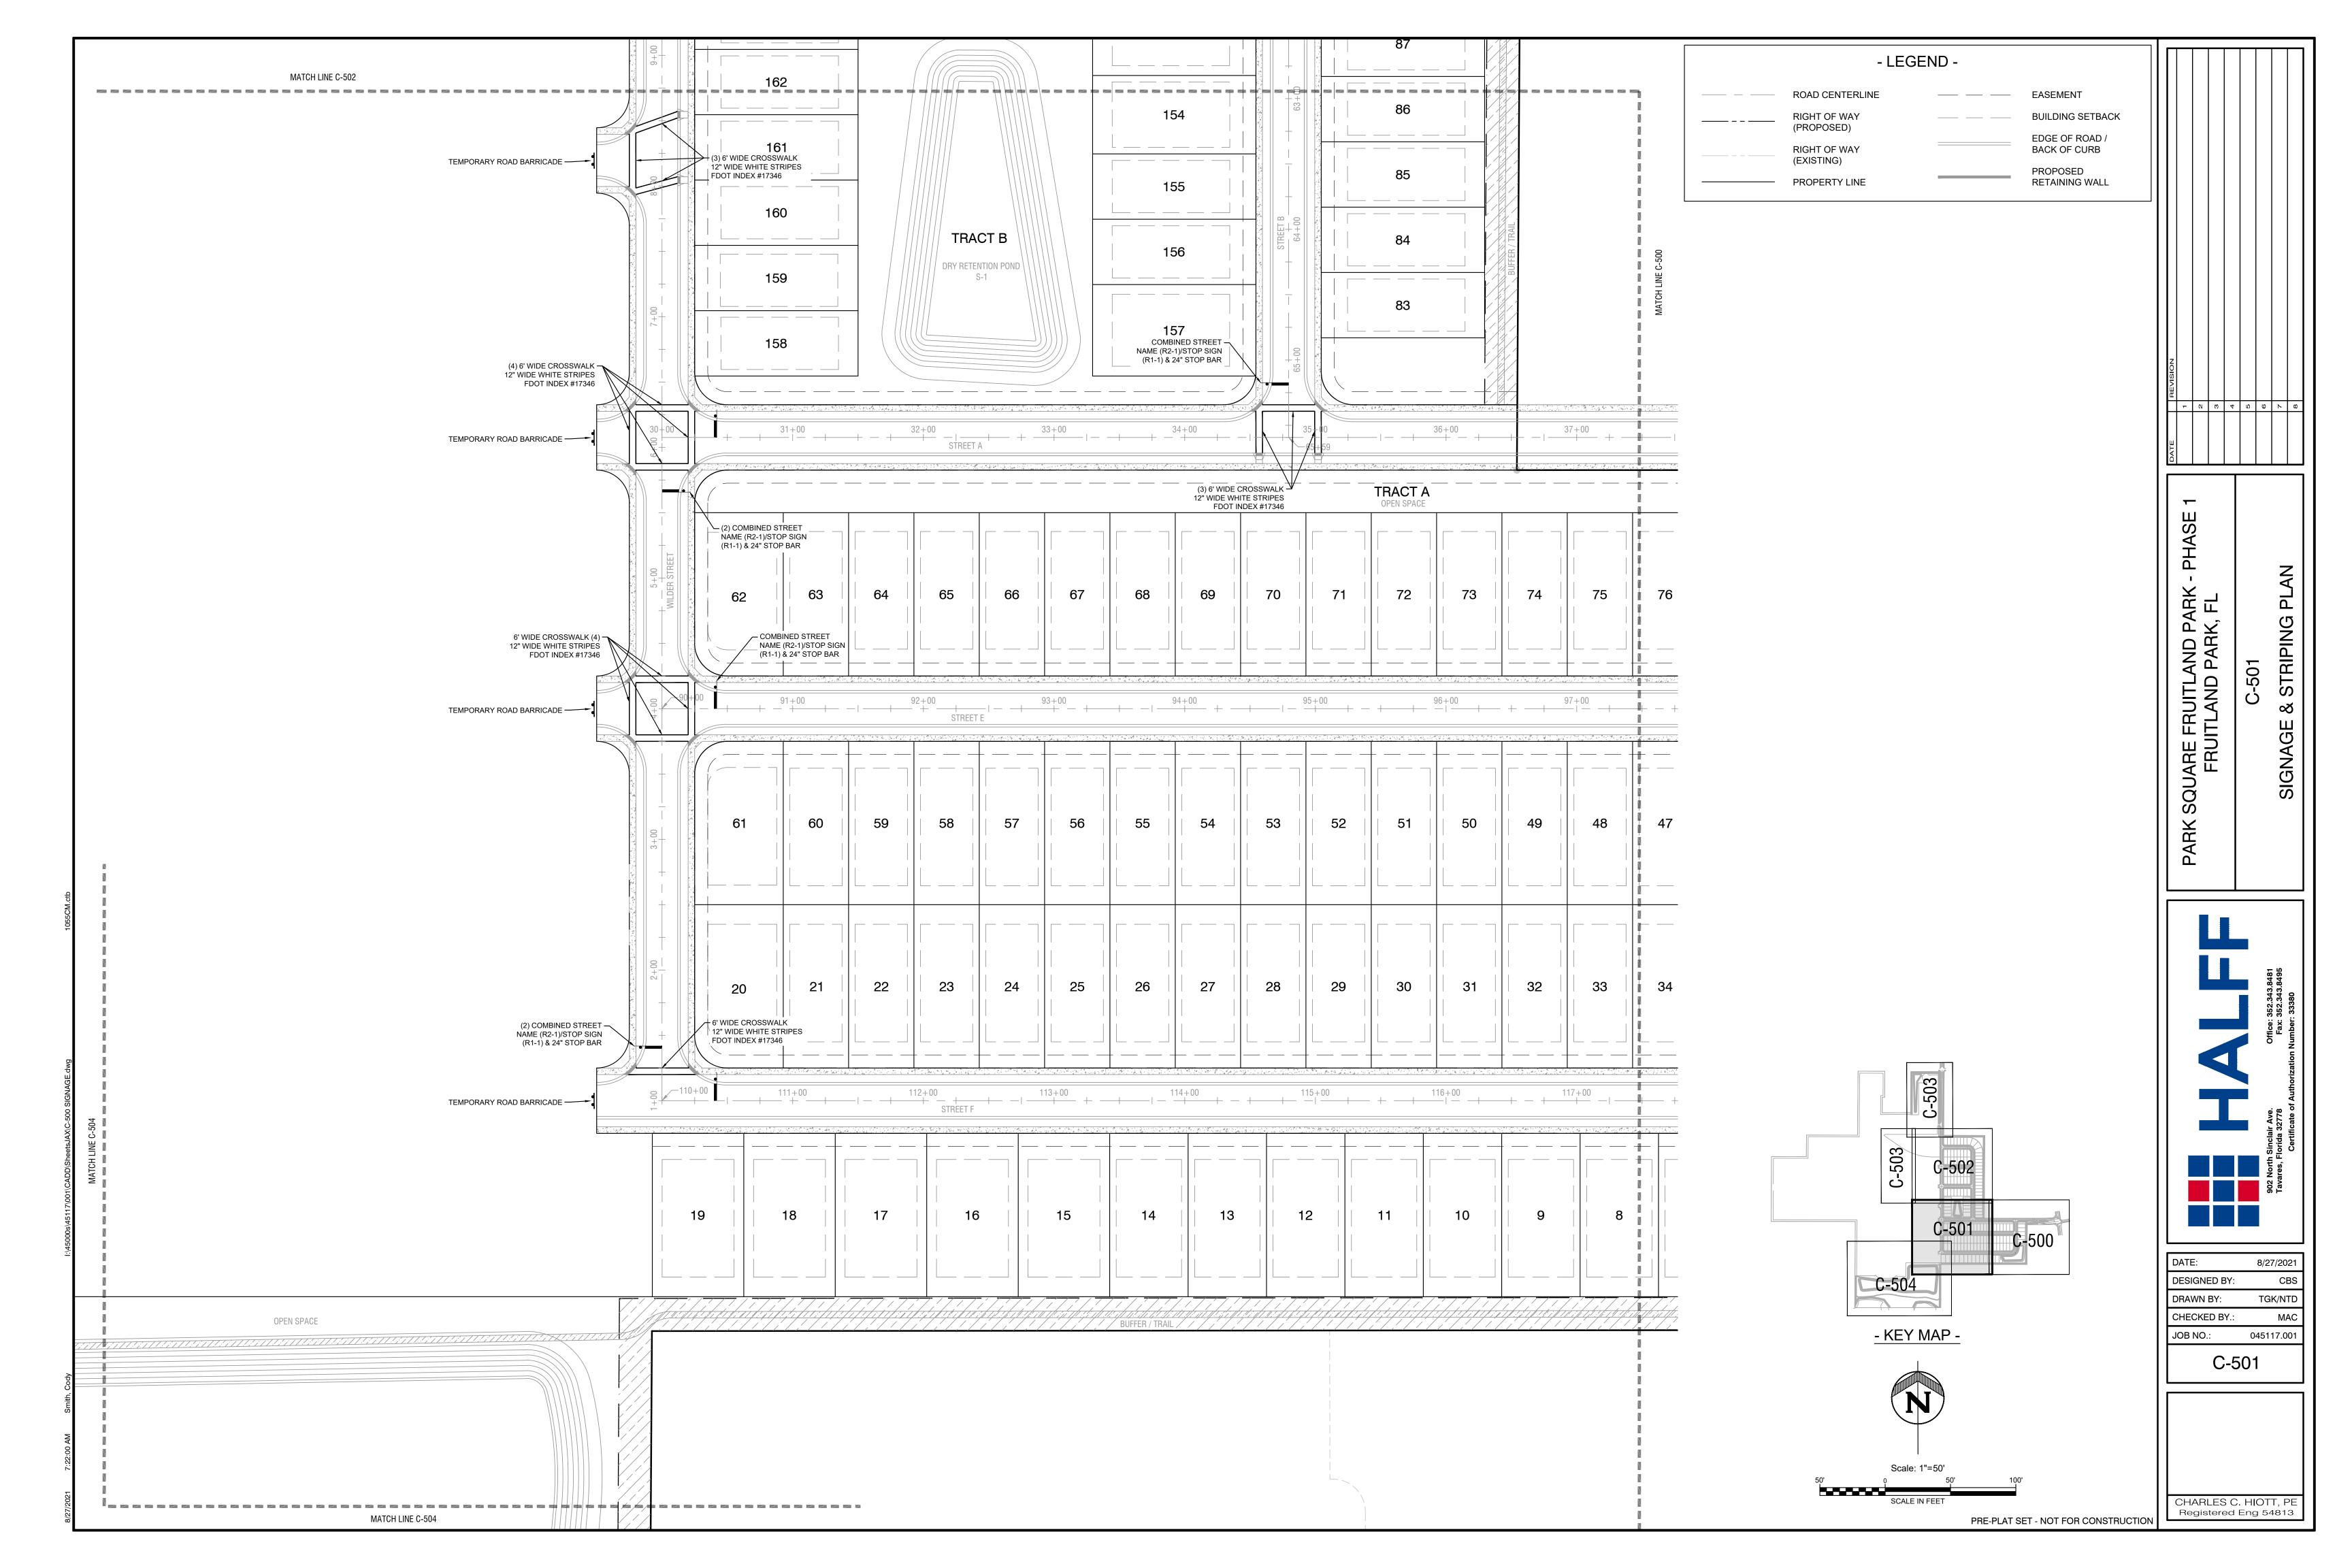

### C. <u>Park Square Homes – Preliminary Plan (Alternate Keys: 1289866, 1289874, 1289904, 1430411, 1639808, 1699959, 17722435, 3540468, 3691334, 3900702)</u>

Application submitted by Suresh Gupta of Park Square Homes, on behalf of owner, Rufus M. Holloway Jr. for proposed development of an 163 lot subdivision. Phase I of the proposed project will develop 68.77 acres of 177.7 total [approximate] acres. Property currently zoned Mixed Use PUD and presently used for agriculture. The property is located near Thomas Avenue and Urick Street.