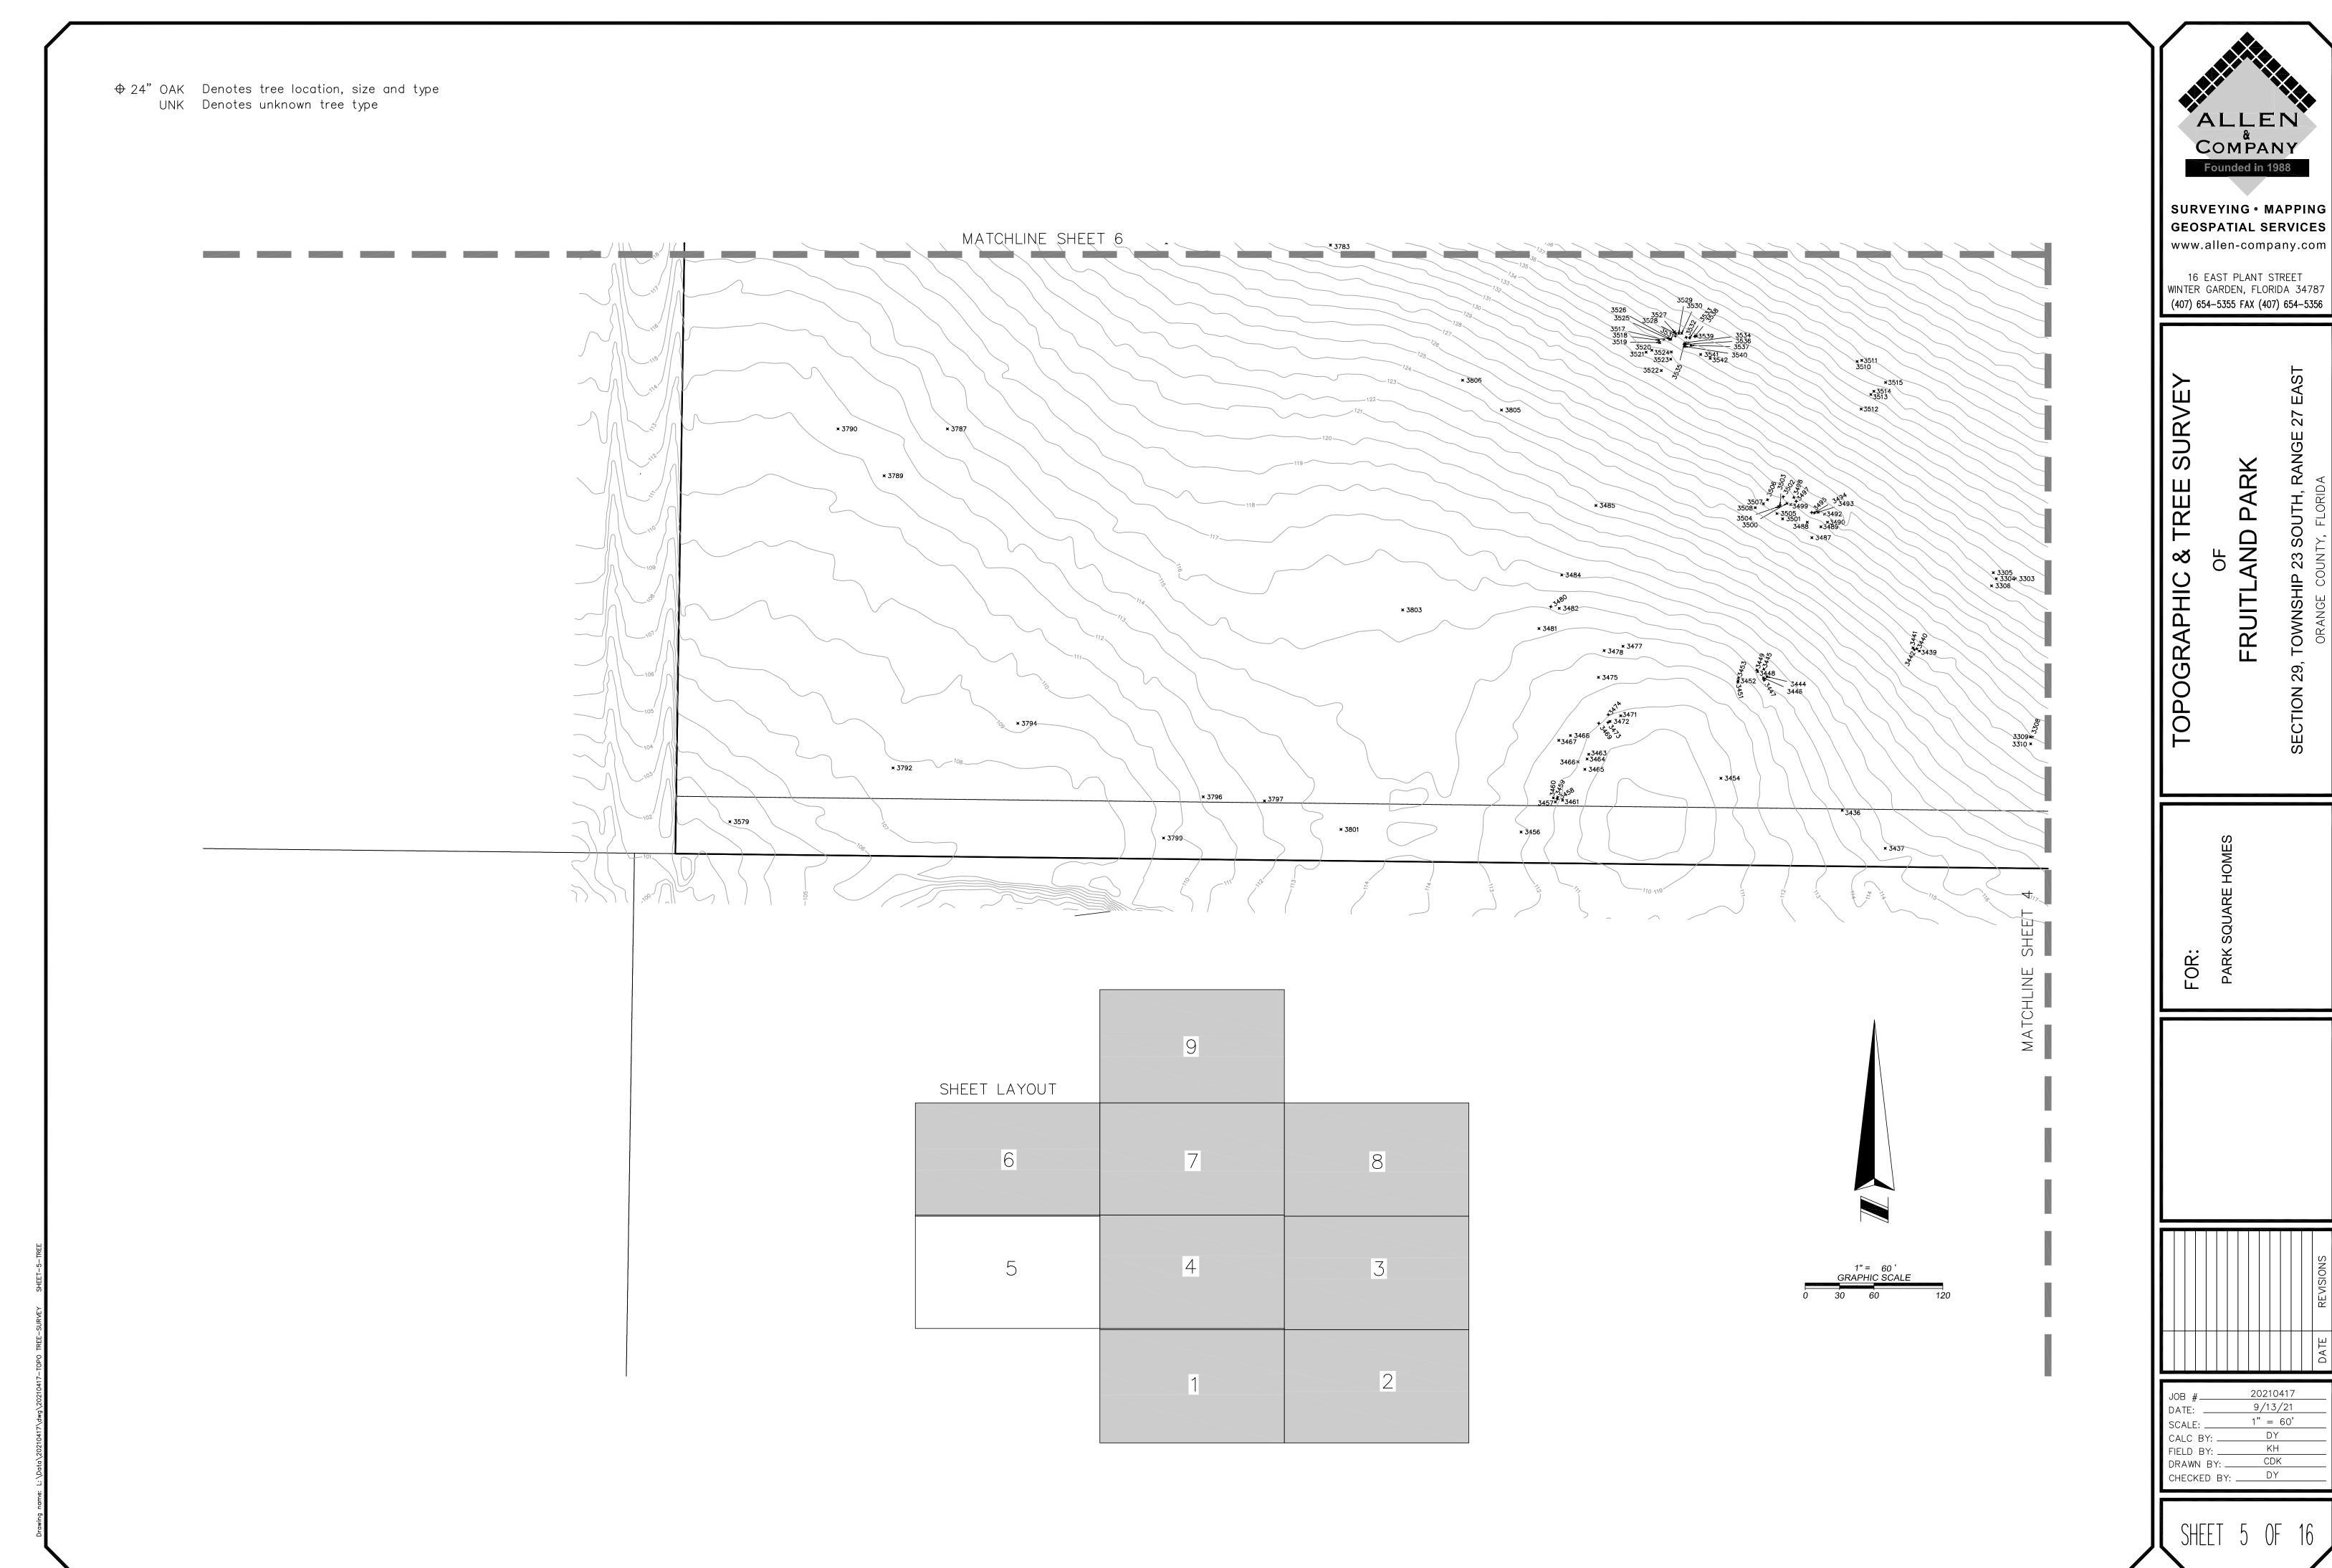

### C. <u>Park Square Homes – Preliminary Plan (Alternate Keys: 1289866, 1289874, 1289904, 1430411, 1639808, 1699959, 17722435, 3540468, 3691334, 3900702)</u>

Application submitted by Suresh Gupta of Park Square Homes, on behalf of owner, Rufus M. Holloway Jr. for proposed development of an 163 lot subdivision. Phase I of the proposed project will develop 68.77 acres of 177.7 total [approximate] acres. Property currently zoned Mixed Use PUD and presently used for agriculture. The property is located near Thomas Avenue and Urick Street.