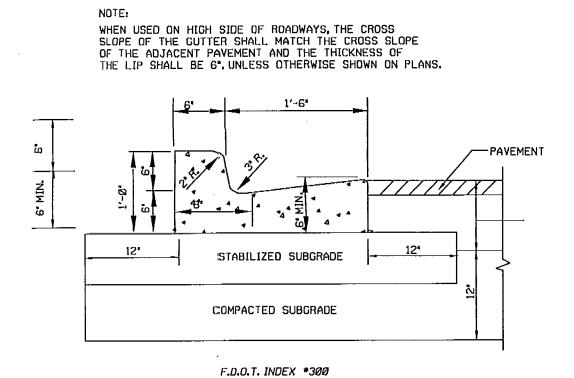

"B-1" BOLIED WATERTIGHT RING AND COVER: US FOUNDRY NO. 227-AS-BYT ITYPE "A-1") & NO. 1295-AS-BYT (TYPE "B-1") OR APPROVED EQUAL. 2. TYPE "A" & "B" NON-BOLTED WATERTIGHT RING & COVER US FOUNDRY NO. 227-AS-ORS (TYPE "A") & NO. 1295-AS-ORS (TYPE "B") OR APPROVED EQUAL. MANHOLE COVERS ARE TO LABELED AS SHOWN ABOVE.

(WITHOUT SS BOLTS)

GROOVE & O-RING

32 1/2"

25 3/4"

FRAME & COVER

TYPE "A" MANHOLE FRAME

(WITHOUT SS BOLTS)

FLAT GASKEF

25 3/4"

MANHOLE FRAME & COVER Fig. 2-018



- 3. OPERATING NUT EXITENSION ROD SHALL BE FABRICATED FROM STEEL 1-1/2" SCHED. 40 PIPE, W/4" DIA. x 1/4" PLATE WELDED BENEATH TOP NUT. (OR APPROVED EQUAL)
- 4. IN PAVED AREAS BRONZE DISC SHALL BE EMBEDDED IN A 4"x 4"x18" CONCRETE POST INSTALLED ADJACENT TO, AND FLUSH WITH, VALVE BOX.

GATE VALVE AND BOX DETAIL



F.D.O.T. TYPE F CURB & GUTTER N.T.S.



CONCRETE CURB DETAIL N.T.S.

-ROUNDED STUCCO TOP

COMPACTED SUBGRADE

12" COMPACTED SUBGRADE

DUMPSTER SCREEN WALL & PAD

6" LIMEROCK BASE

(A.A.S.H.T.O.-T 180)

FDOT STD. SPEC. 160

FOOT STD. SPEC. 200

95% MAX DENSITY ASTM D-1557

" MIN. COVERAGE

DUMPSTER ENCLOSURE DETAIL

N.T.S.



STOP SIGN DETAIL REMOVABLE PLUG CLEAN-OUT NEE NOTE 1 TATE O--ROTATE 30° (TYP.) --- SEWER MAIN **PROFILE** 1. CLEAN-OUT (SHOWN SHADED) SHALL BE INSTALLED BY THE BUILDER IN ACCORDANCE WITH STANDARD PLUMBING CODE.
2. INVERT OF SERVICE LATERAL SHALL NOT ENTER SEWER MAIN

SERVICE LATERAL DETAIL



2. ALL ABOVE GROUND PIPING SHALL BE DUCTILE IRON WITH FLANGE ENDS, PRESSURE CLASS 250. ALL BELOW GROUND PIPING SHALL HAVE DIMJ FITTINGS, PRESSURE CLASS 250. ALL BELOW GROUND FIT