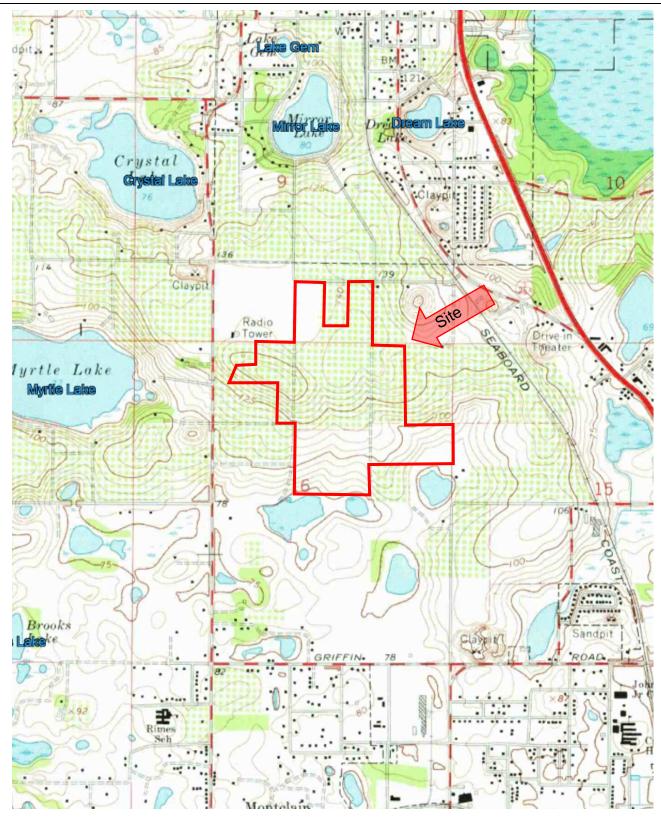

### C. <u>Park Square Homes – Preliminary Plan (Alternate Keys: 1289866, 1289874, 1289904, 1430411, 1639808, 1699959, 17722435, 3540468, 3691334, 3900702)</u>

Application submitted by Suresh Gupta of Park Square Homes, on behalf of owner, Rufus M. Holloway Jr. for proposed development of an 163 lot subdivision. Phase I of the proposed project will develop 68.77 acres of 177.7 total [approximate] acres. Property currently zoned Mixed Use PUD and presently used for agriculture. The property is located near Thomas Avenue and Urick Street.