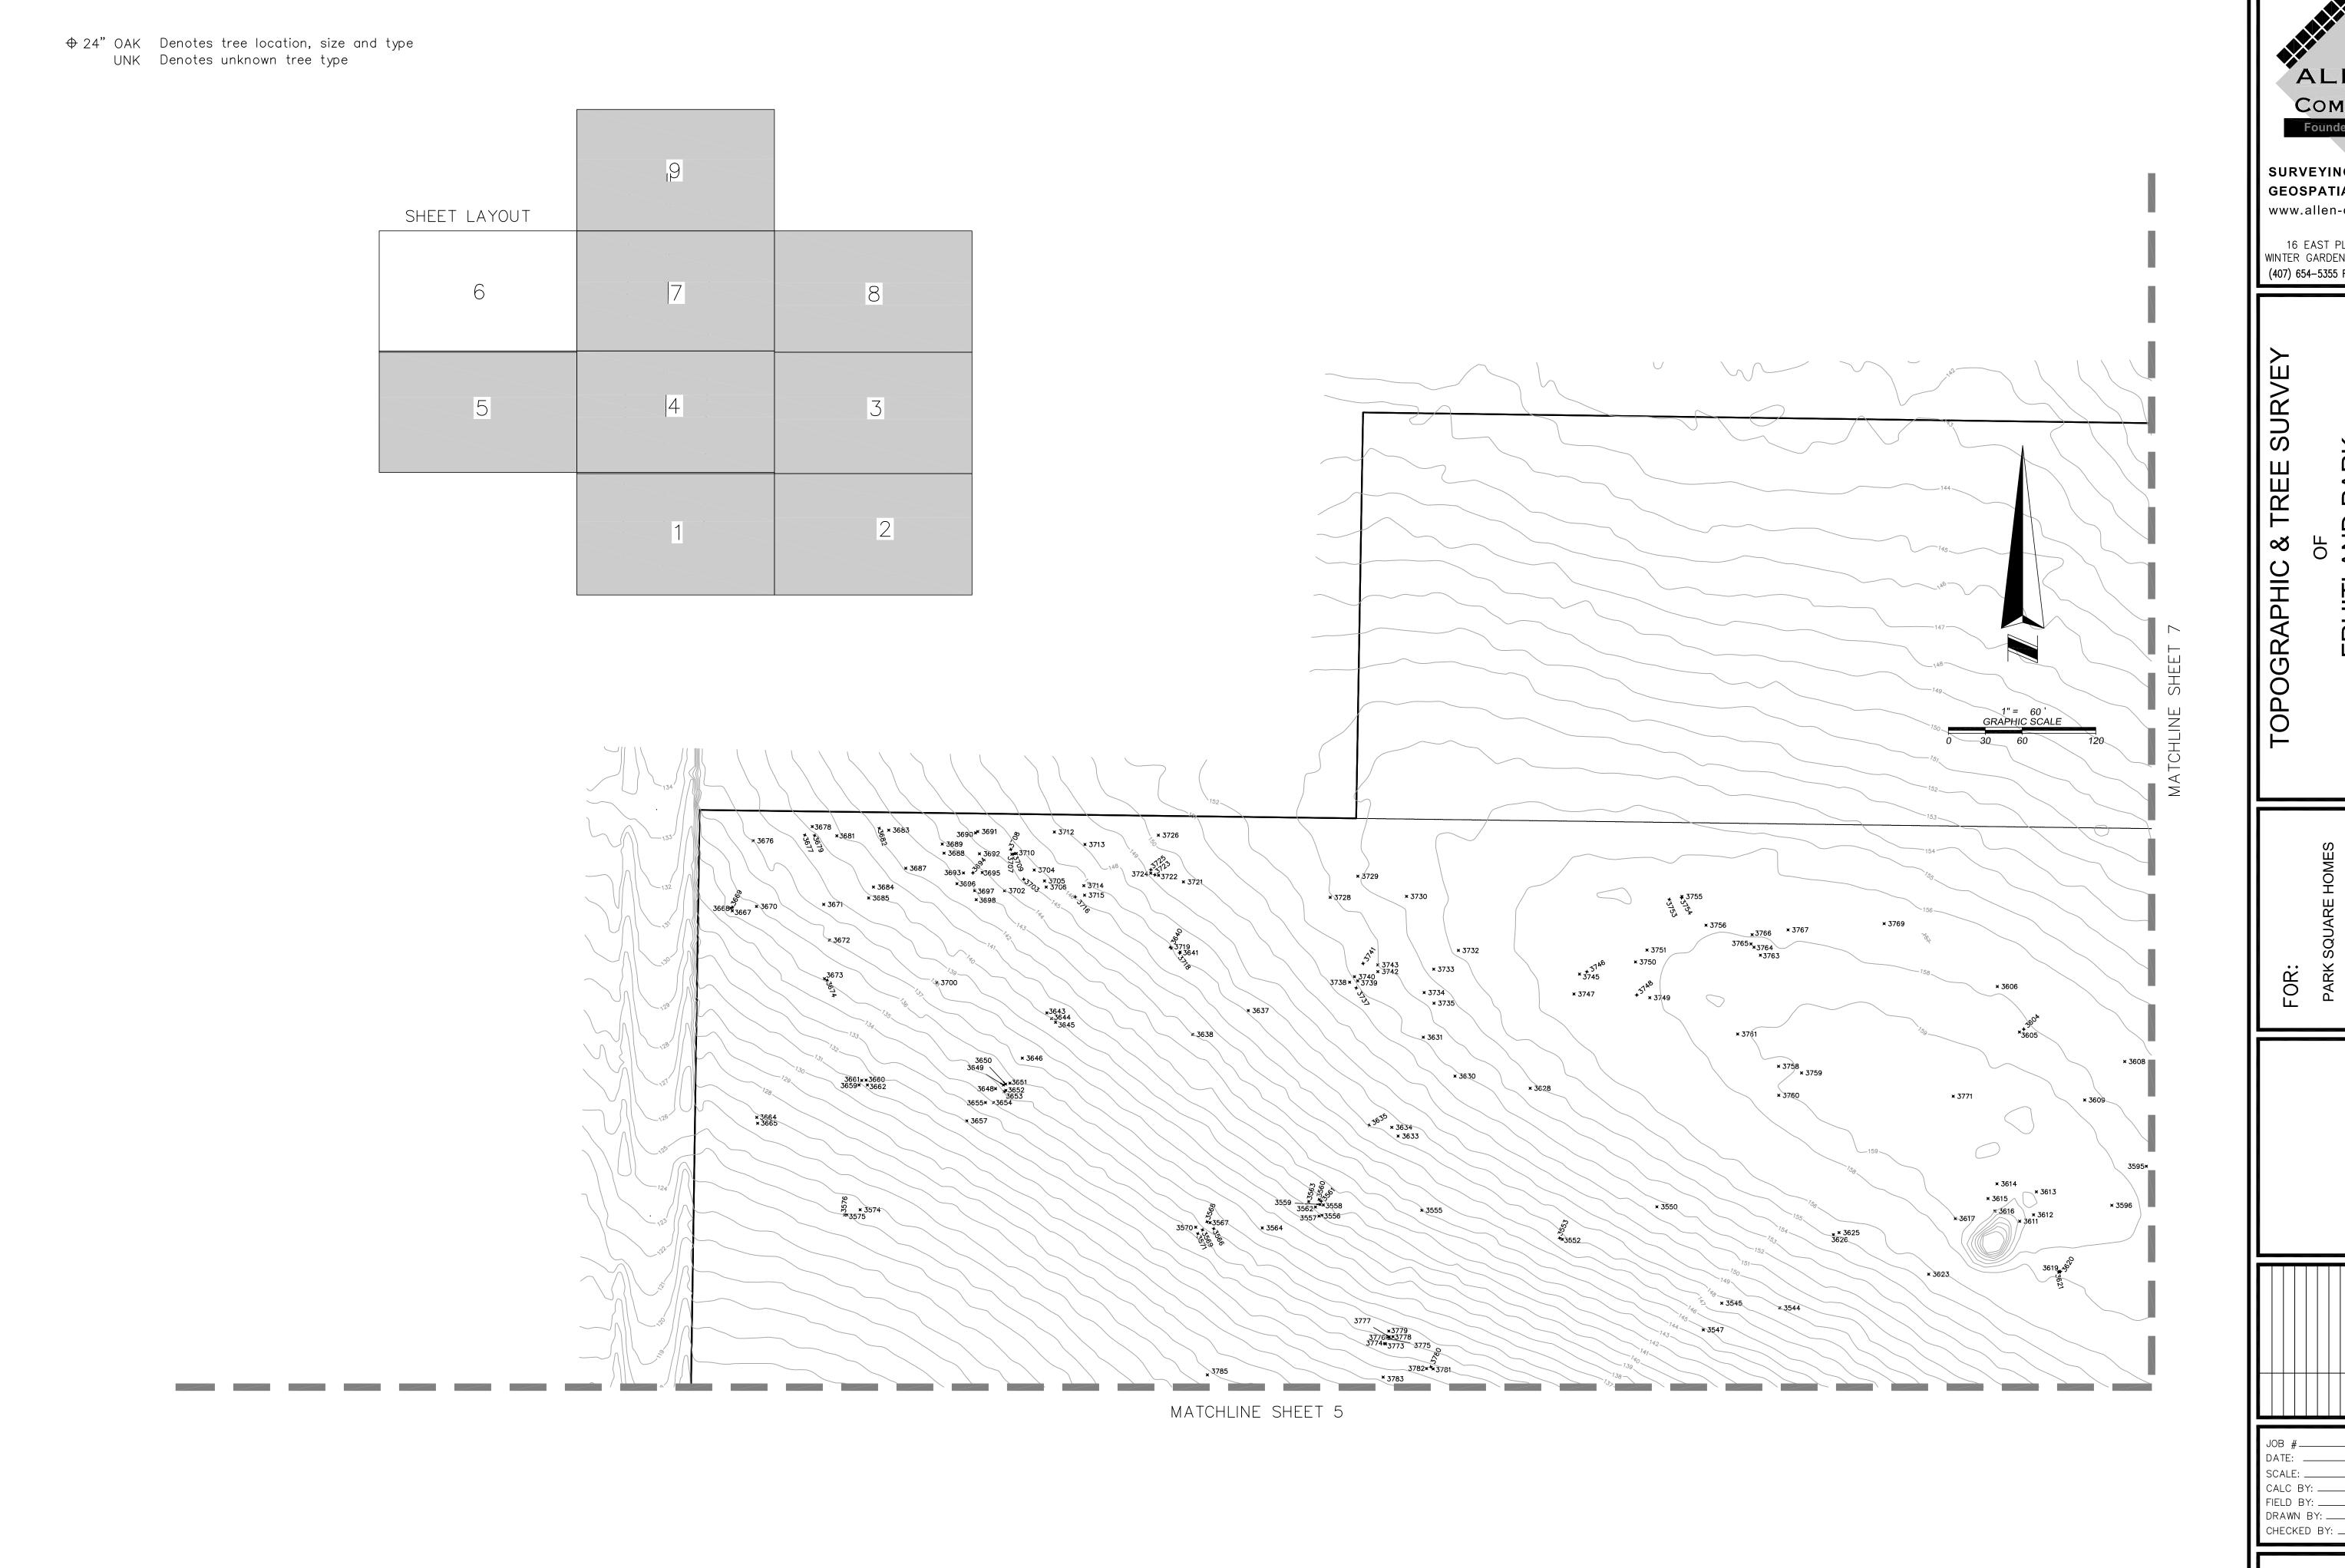

### C. <u>Park Square Homes – Preliminary Plan (Alternate Keys: 1289866, 1289874, 1289904, 1430411, 1639808, 1699959, 17722435, 3540468, 3691334, 3900702)</u>

Application submitted by Suresh Gupta of Park Square Homes, on behalf of owner, Rufus M. Holloway Jr. for proposed development of an 163 lot subdivision. Phase I of the proposed project will develop 68.77 acres of 177.7 total [approximate] acres. Property currently zoned Mixed Use PUD and presently used for agriculture. The property is located near Thomas Avenue and Urick Street.