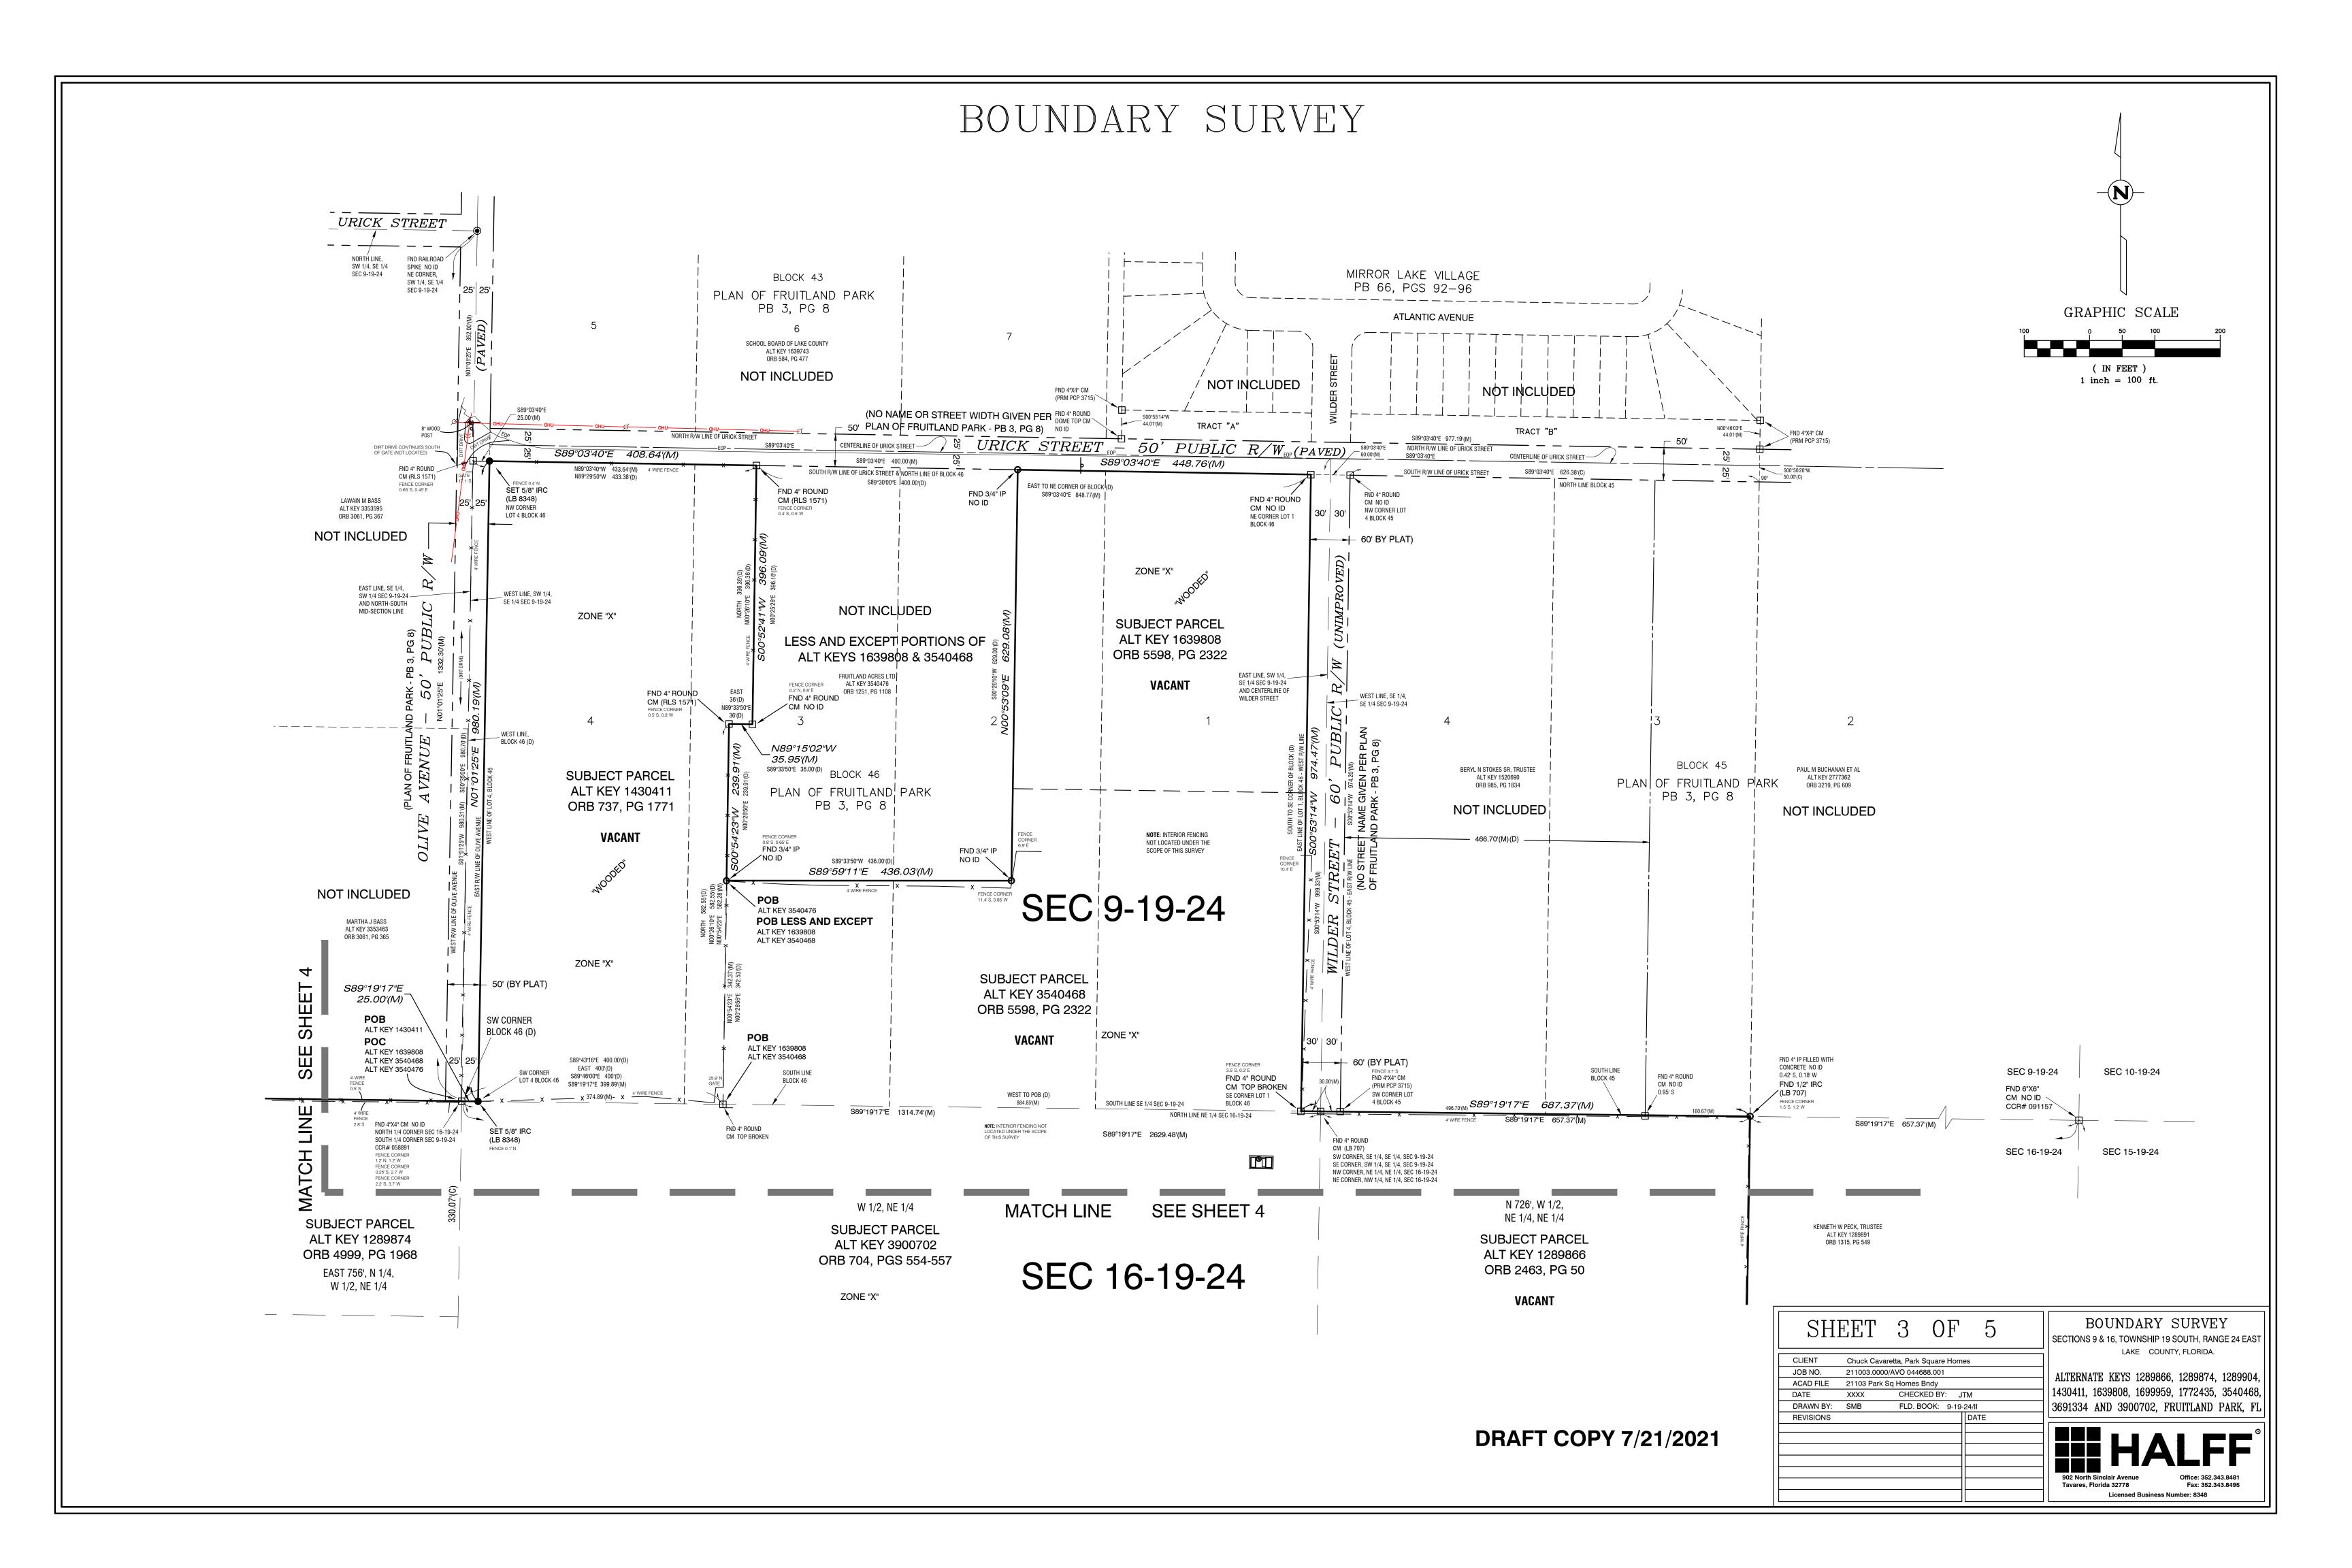

### C. <u>Park Square Homes – Preliminary Plan (Alternate Keys: 1289866, 1289874, 1289904, 1430411, 1639808, 1699959, 17722435, 3540468, 3691334, 3900702)</u>

Application submitted by Suresh Gupta of Park Square Homes, on behalf of owner, Rufus M. Holloway Jr. for proposed development of an 163 lot subdivision. Phase I of the proposed project will develop 68.77 acres of 177.7 total [approximate] acres. Property currently zoned Mixed Use PUD and presently used for agriculture. The property is located near Thomas Avenue and Urick Street.