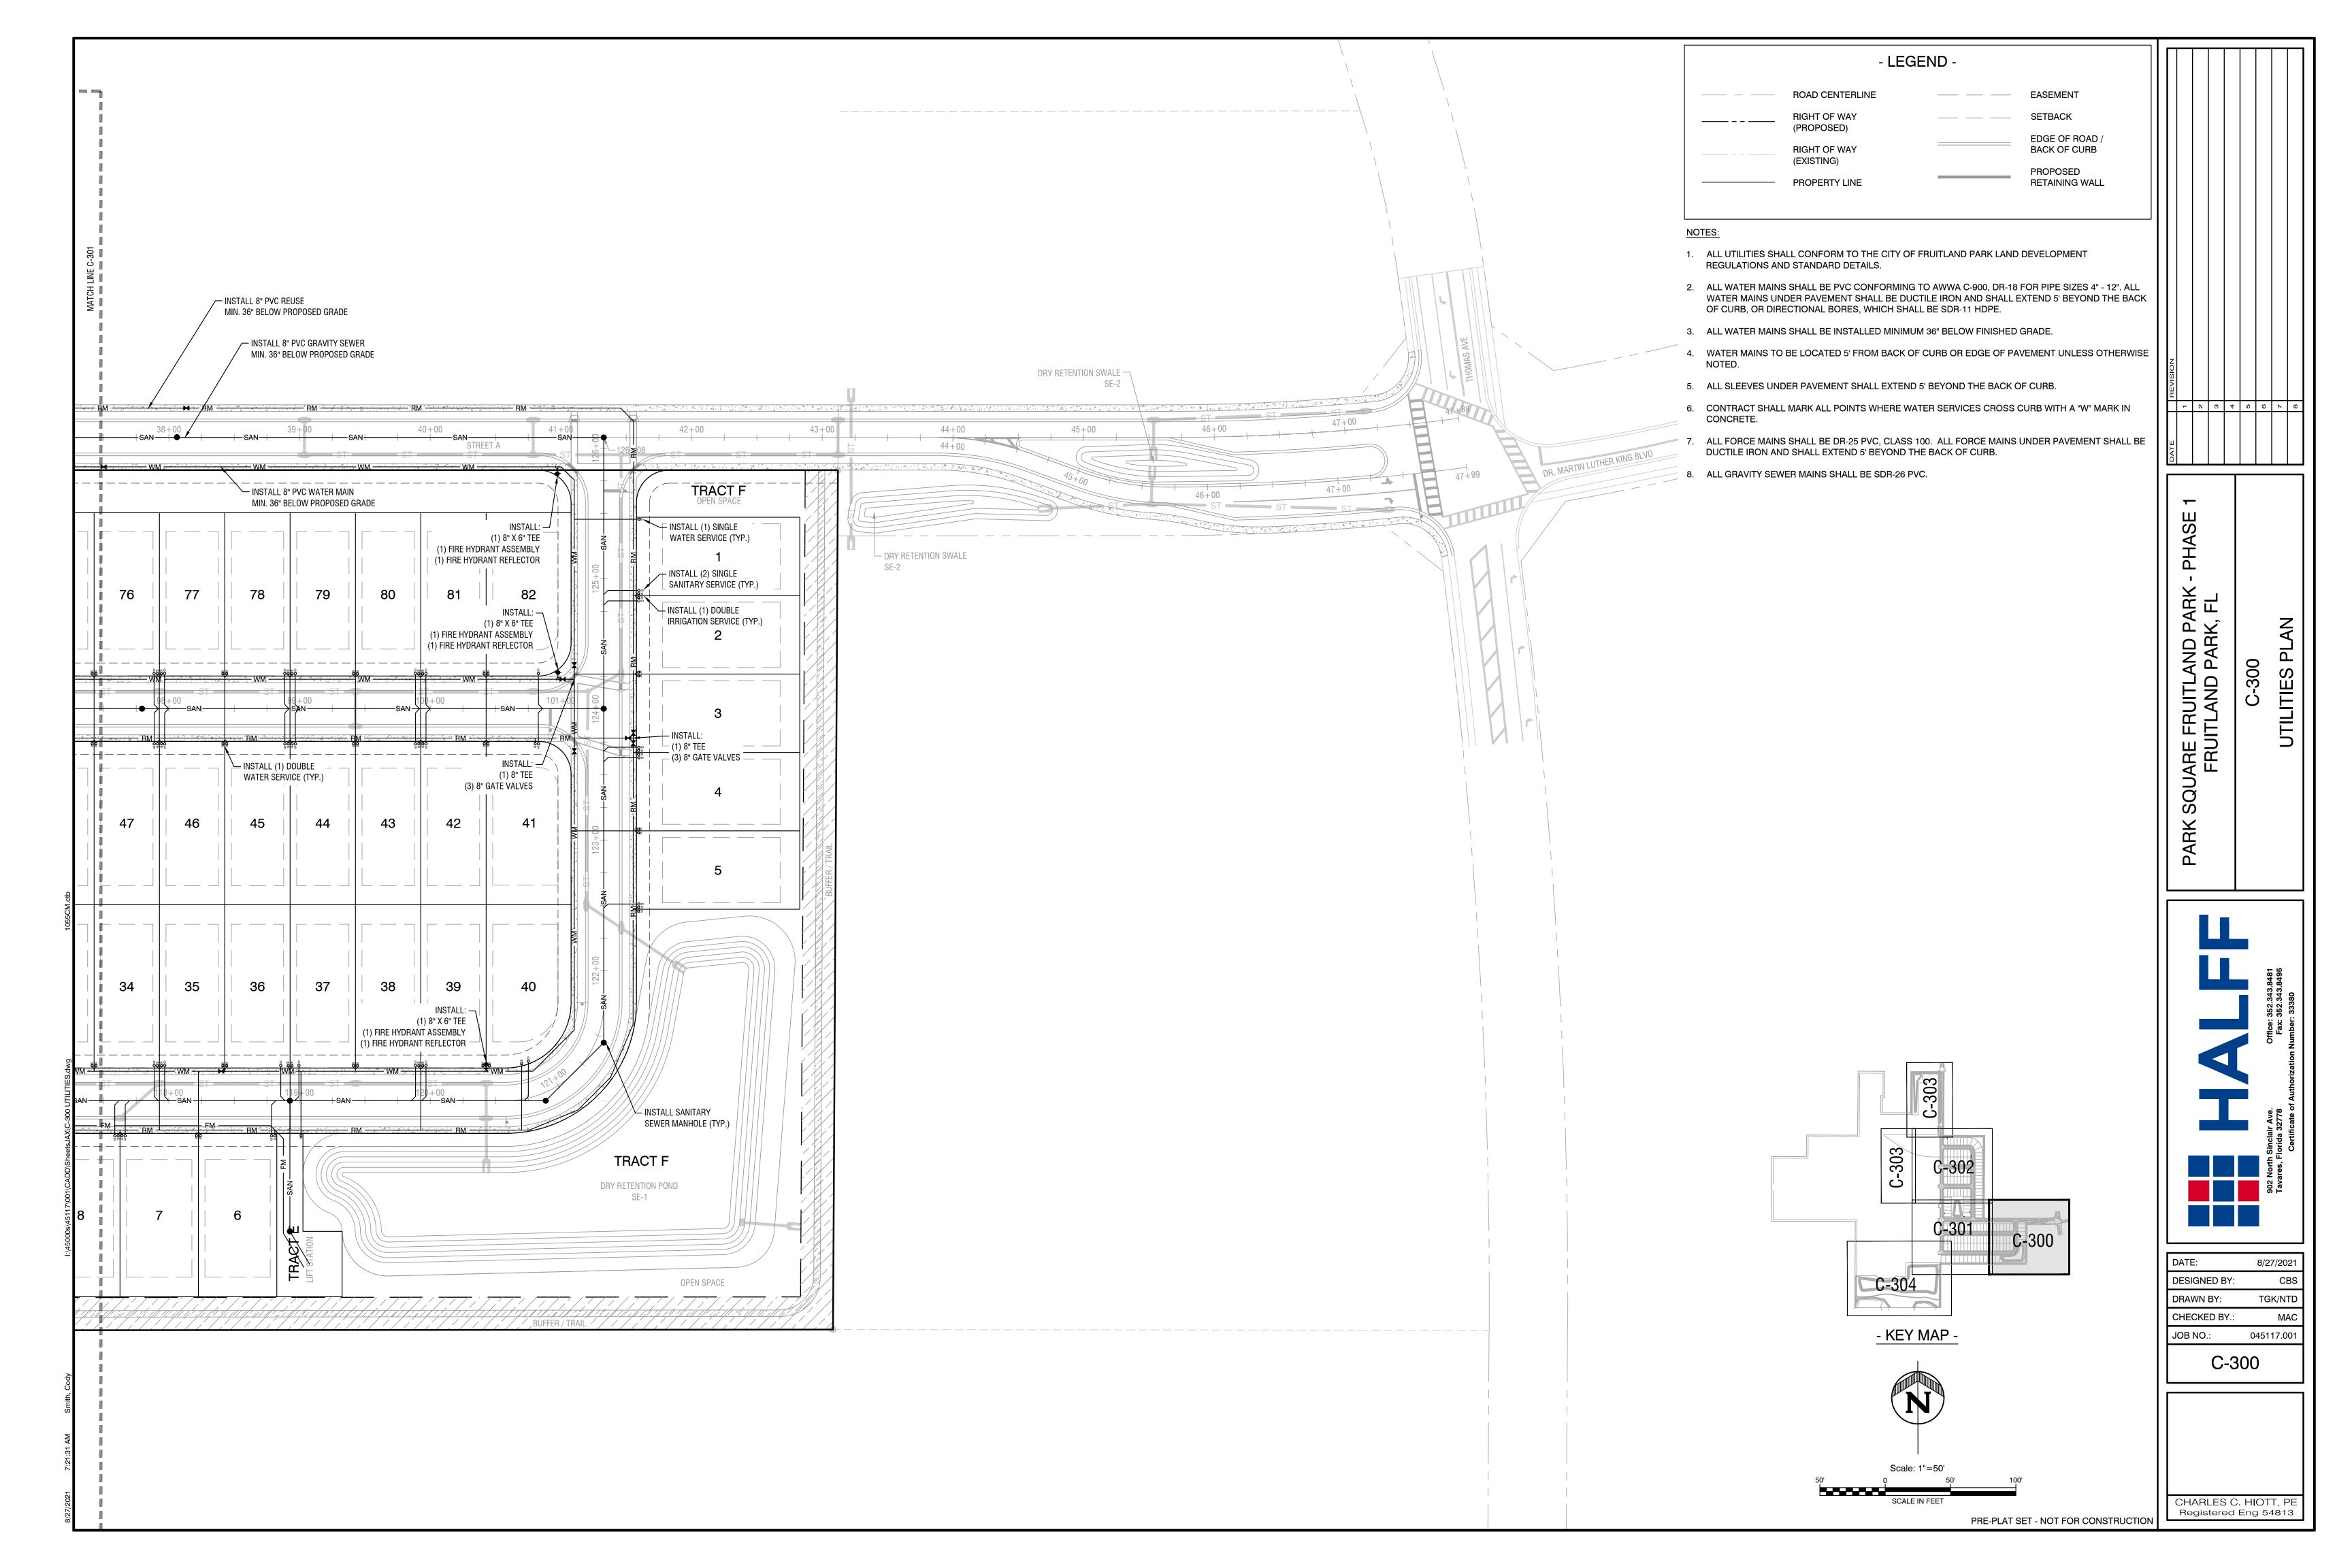

### C. <u>Park Square Homes – Preliminary Plan (Alternate Keys: 1289866, 1289874, 1289904, 1430411, 1639808, 1699959, 17722435, 3540468, 3691334, 3900702)</u>

Application submitted by Suresh Gupta of Park Square Homes, on behalf of owner, Rufus M. Holloway Jr. for proposed development of an 163 lot subdivision. Phase I of the proposed project will develop 68.77 acres of 177.7 total [approximate] acres. Property currently zoned Mixed Use PUD and presently used for agriculture. The property is located near Thomas Avenue and Urick Street.