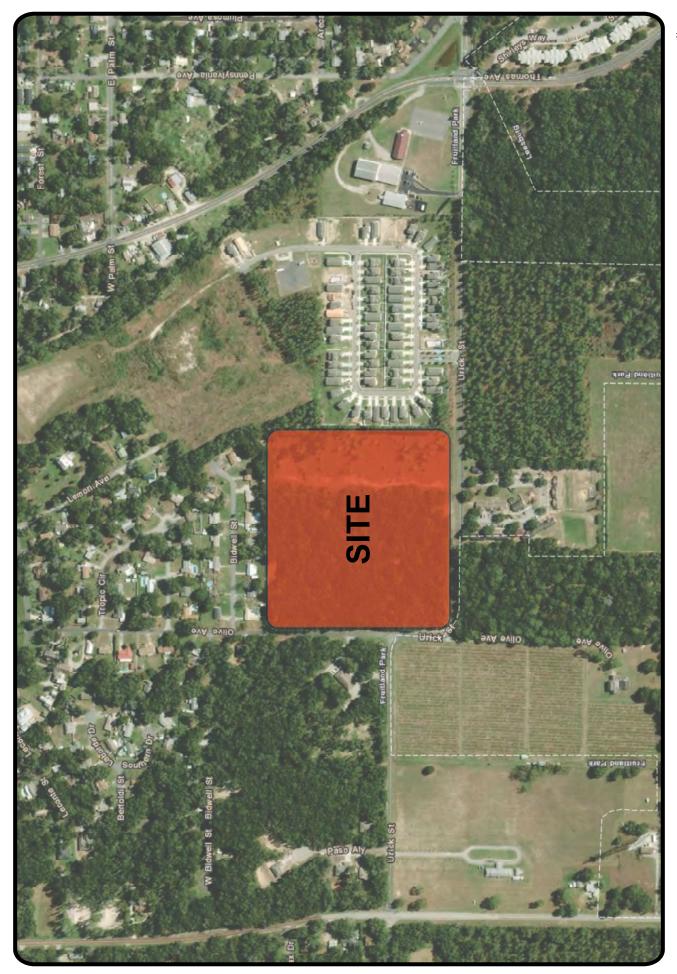

### B. School Board of Lake County - Rezoning (Alternate Key: 1639743)

Application submitted by the School Board of Lake County (Diane S. Kornegay, Lake County Schools Superintendent) to re-zone approximately 19 acres from R-1, Single Family Low Density Residential to PFD, Public Facilities District. The School Board is seeking to construct and replace an elementary school and accessory uses on areas located on the northeast corner of the intersection of Urick Street and Olive Avenue.