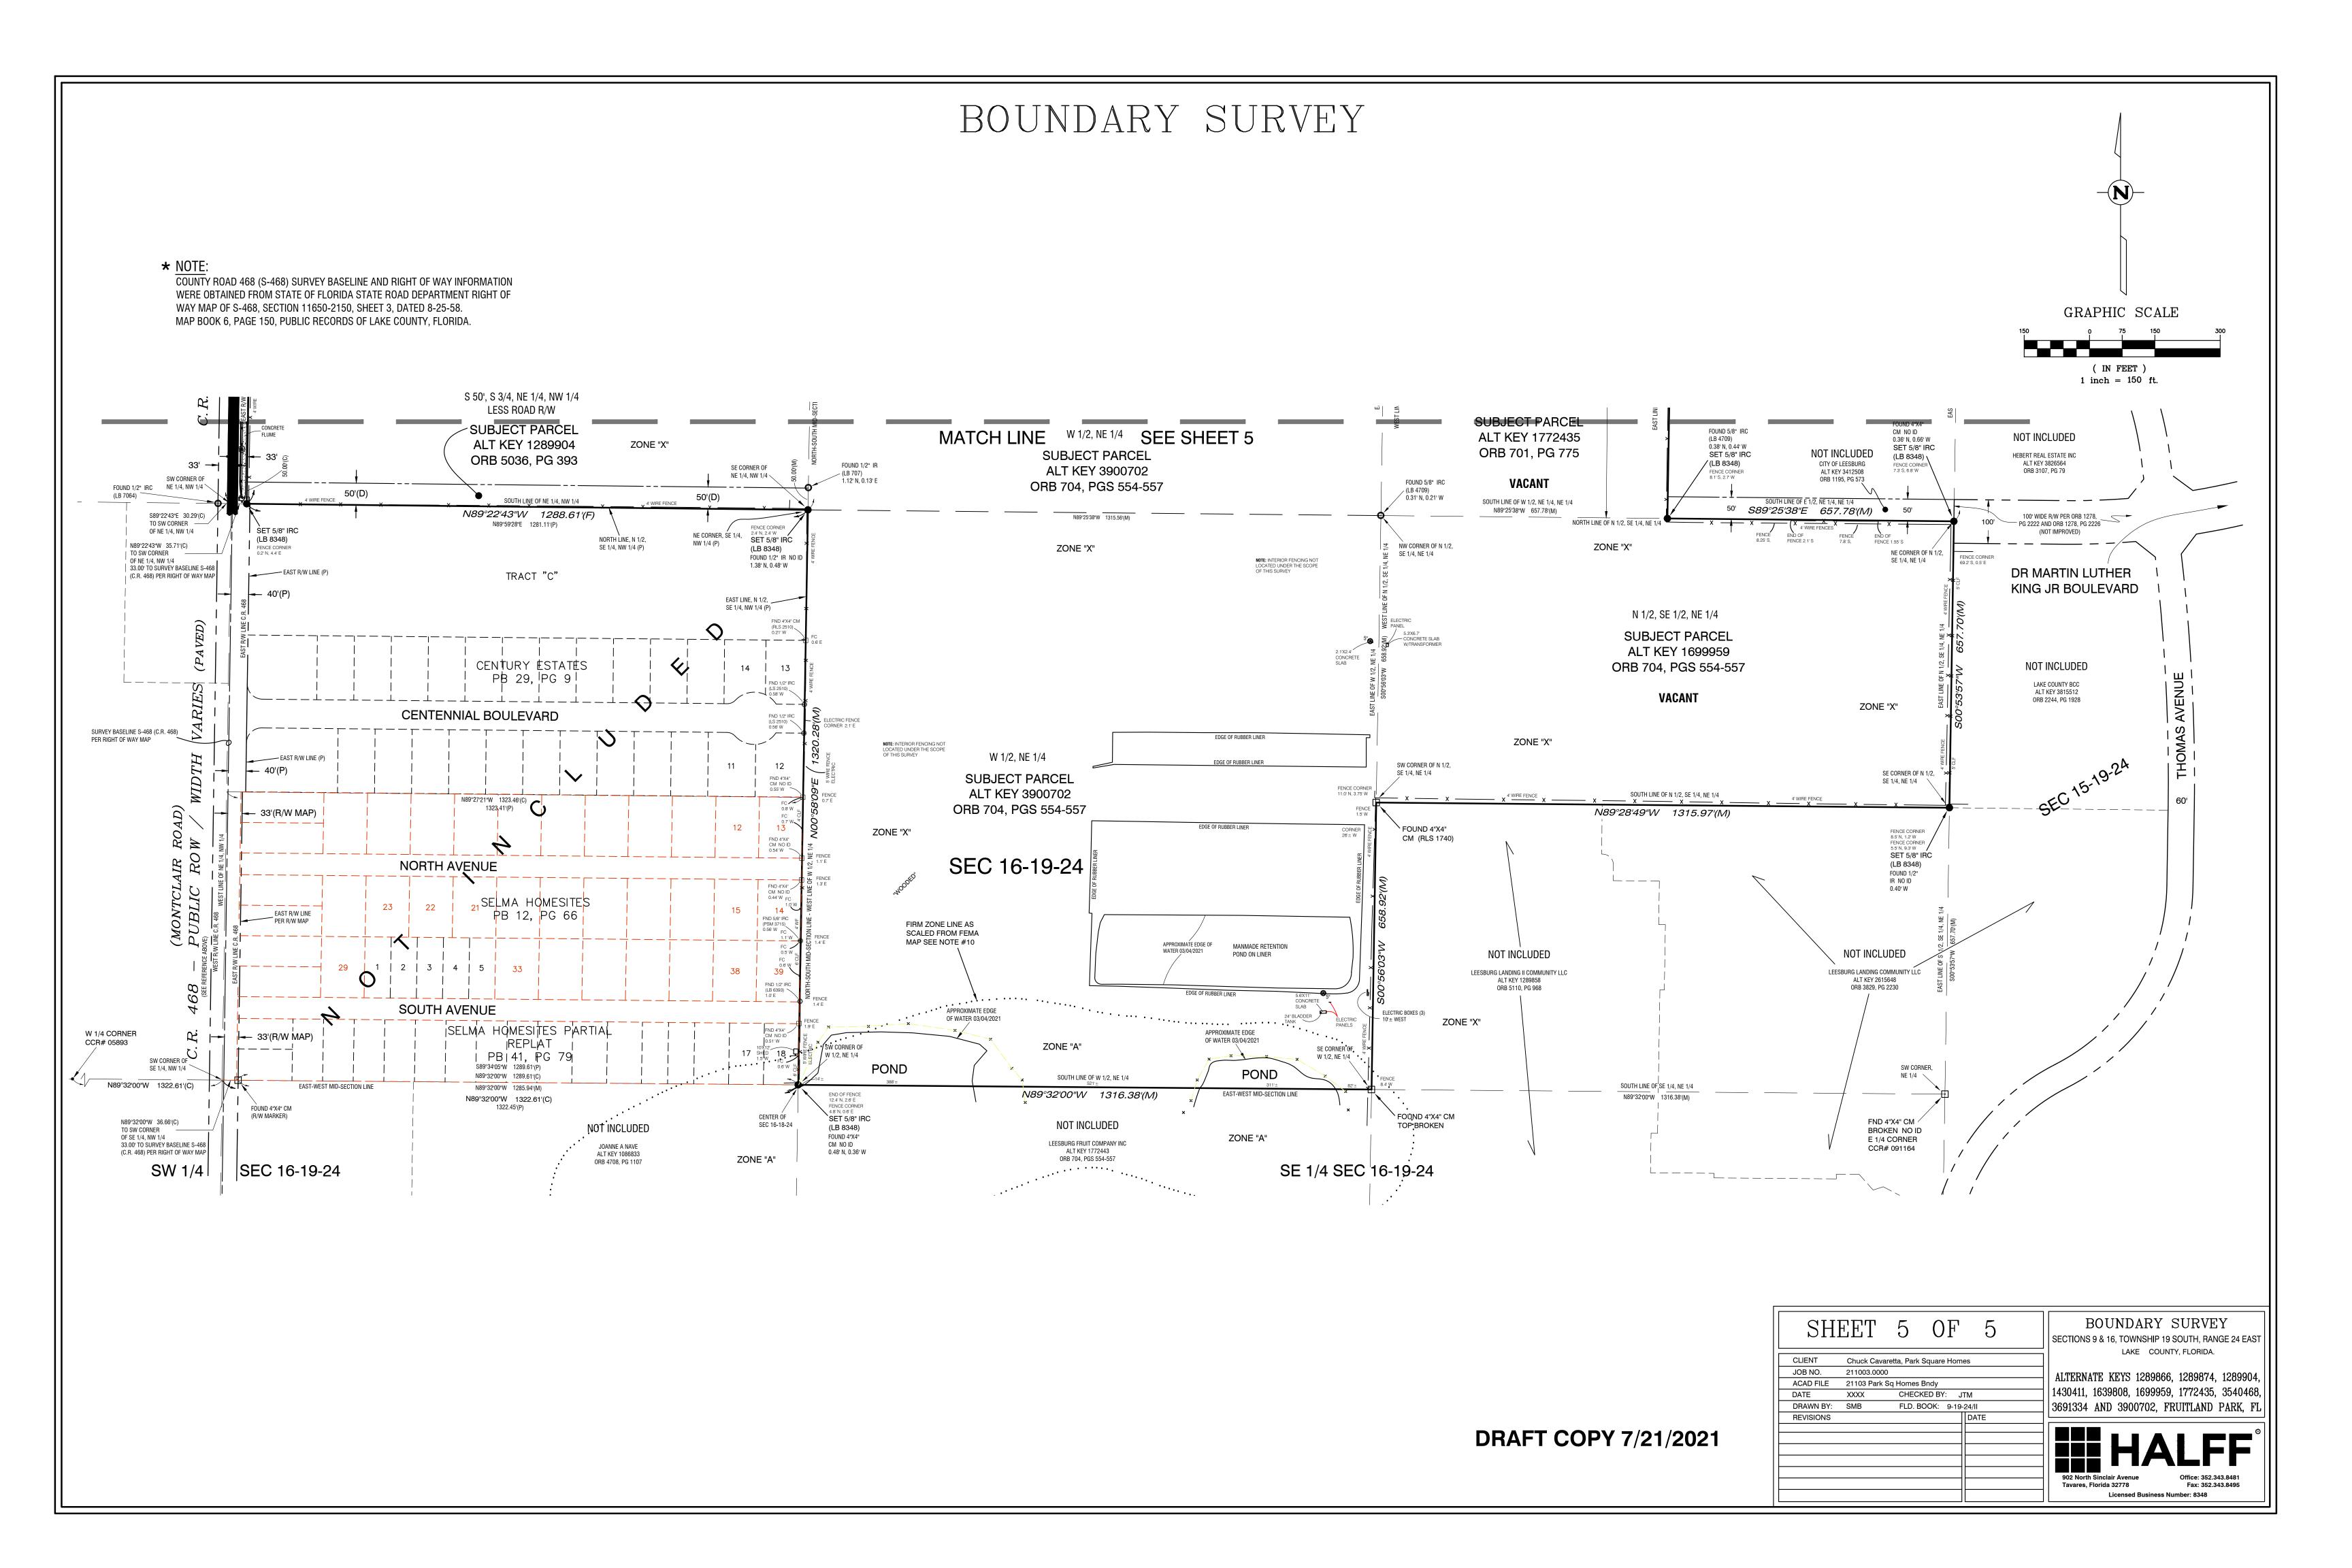

### C. <u>Park Square Homes – Preliminary Plan (Alternate Keys: 1289866, 1289874, 1289904, 1430411, 1639808, 1699959, 17722435, 3540468, 3691334, 3900702)</u>

Application submitted by Suresh Gupta of Park Square Homes, on behalf of owner, Rufus M. Holloway Jr. for proposed development of an 163 lot subdivision. Phase I of the proposed project will develop 68.77 acres of 177.7 total [approximate] acres. Property currently zoned Mixed Use PUD and presently used for agriculture. The property is located near Thomas Avenue and Urick Street.