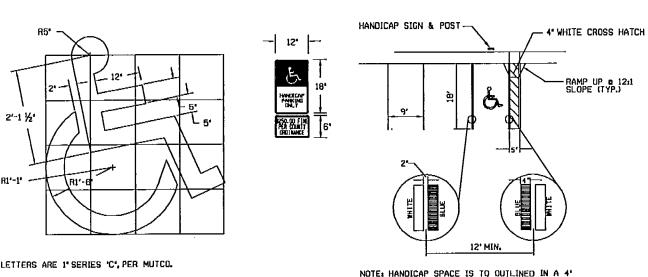

OF THE FLOW. 7. REFER TO SECTION 32.5 OF THE MANUAL FOR SHEETING AND BRACING IN EXCAVATIONS. 8. FINAL RESTORATION IN IMPROVED AREAS SHALL BE IN COMPLIANCE WITH
- ALL APPLICABLE REGULATIONS OF GOVERNING AGENCIES. SURFACE RESTORATION WITHIN ORANGE COUNTY RIGHT-OF-WAY SHALL COMPLY WITH REQUIREMENTS OF RIGHT-OF-WAY UTILIZATION REGULATIONS AND ROAD CONSTRUCTION SPECIFICATIONS.

TYPE B BEDDING AND TRENCHING DETAIL

WHEN WATER LINES & MAINS CROSS SANITARY, STORM OR ANY NON-POTABLE LINES WITH LESS THAN 18" VERTICALLY SEPARATION. THE WATER MAIN SHALL BE REPLACED WITH DUTILE IRON PIPE FOR A DISTANCE OF 10' MIN. EITHER SIDE OF THE CROSSING, A LATERAL SEPARATION OF 10' SHALL BE MAINTAINED BETWEEN WATER AND ANY NON-POTABLE LINES AT ALL TIMES, UNLESS THE WATER MAIN IS CONSTRUCTED OF DUCTILE IRON PIPE.



1. ALL LETTERS ARE 1' SERIES 'C', PER MUTCO. 2. TOP PORTION OF SIGN SHALL HAVE REFLECTORIZED (ENGINEERING GRADE) BLUE BACKGROUND WITH WHITE REFLECTORIZED LEGEND AND BORDER.

4. ONE (1) SIGN IS REQUIRED FOR EACH PARKING SPACE. 5. HEIGHT OF SIGN SHALL BE IN ACCORDANCE WITH SECTION 2A-23 OF THE MANUAL ON UNIFORM TRAFFIC CONTROL DEVICES (MUTCO).

3. BOTTOM PORTION OF SIGN SHALL HAVE A REFLECTORIZED (ENGINEERING GRADE) WHITE BACKGROUND WITH BLACK OPAQUE LEGEND AND BORDER.

HANDICAP PARKING SYMBOL N.T.S.



STUCCO CAP

DUMPSTER GATE

~4" SQ. STEEL POST

CHEAVY DUTY HINGE

USE DARK GREEN VINYL COATED CHAIN LINK FENCING

AND INTERWOVEN VINYL SLATS. CONTRACTOR SHALL SUBMIT

SHOP DRAWING TO ARCHITECT

NOTE: OR APPROVED EQUIVALENT.



1. TYPE "A-1" & "B-1" BOLIED WATERTIGHT RING AND COVER: US FOUND