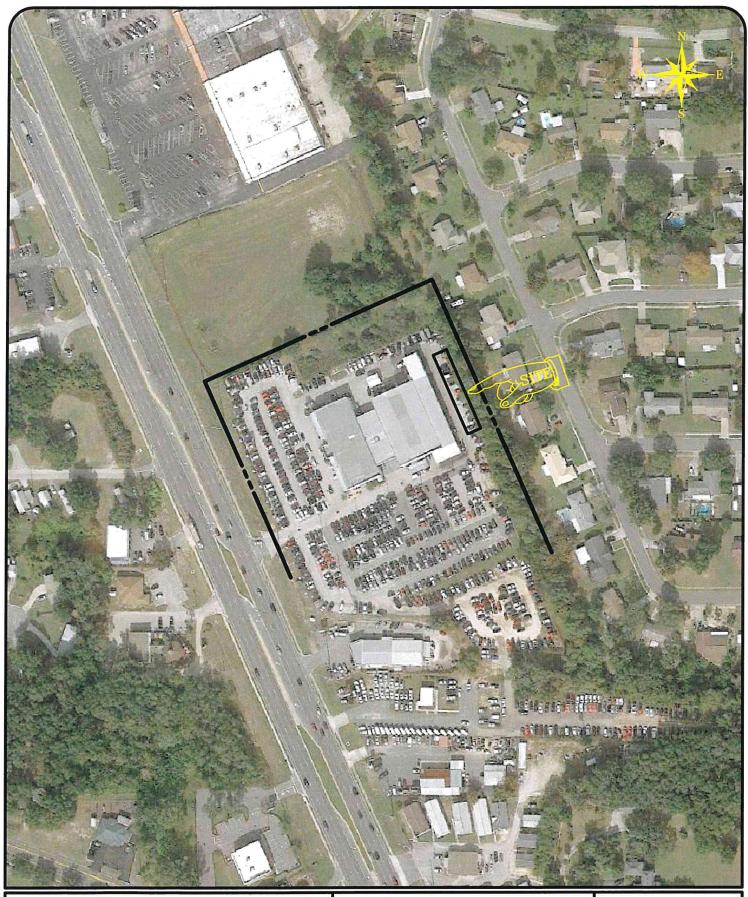

### A. <u>Bill Bryan Chrysler - Minor Site Plan (Alternate Key: 1740673)</u>

Application submitted by F. Williams Bryan II, registered agent for FWB Investments, Ltd (owner), for proposed shop expansion consisting of approximately 4,980 sf along the eastern property boundary. A portion of the building is proposed over existing asphalt. The total proposed impervious area of the entire site including the proposed expansion is 55.90% which is less than the maximum allowed of 70%.