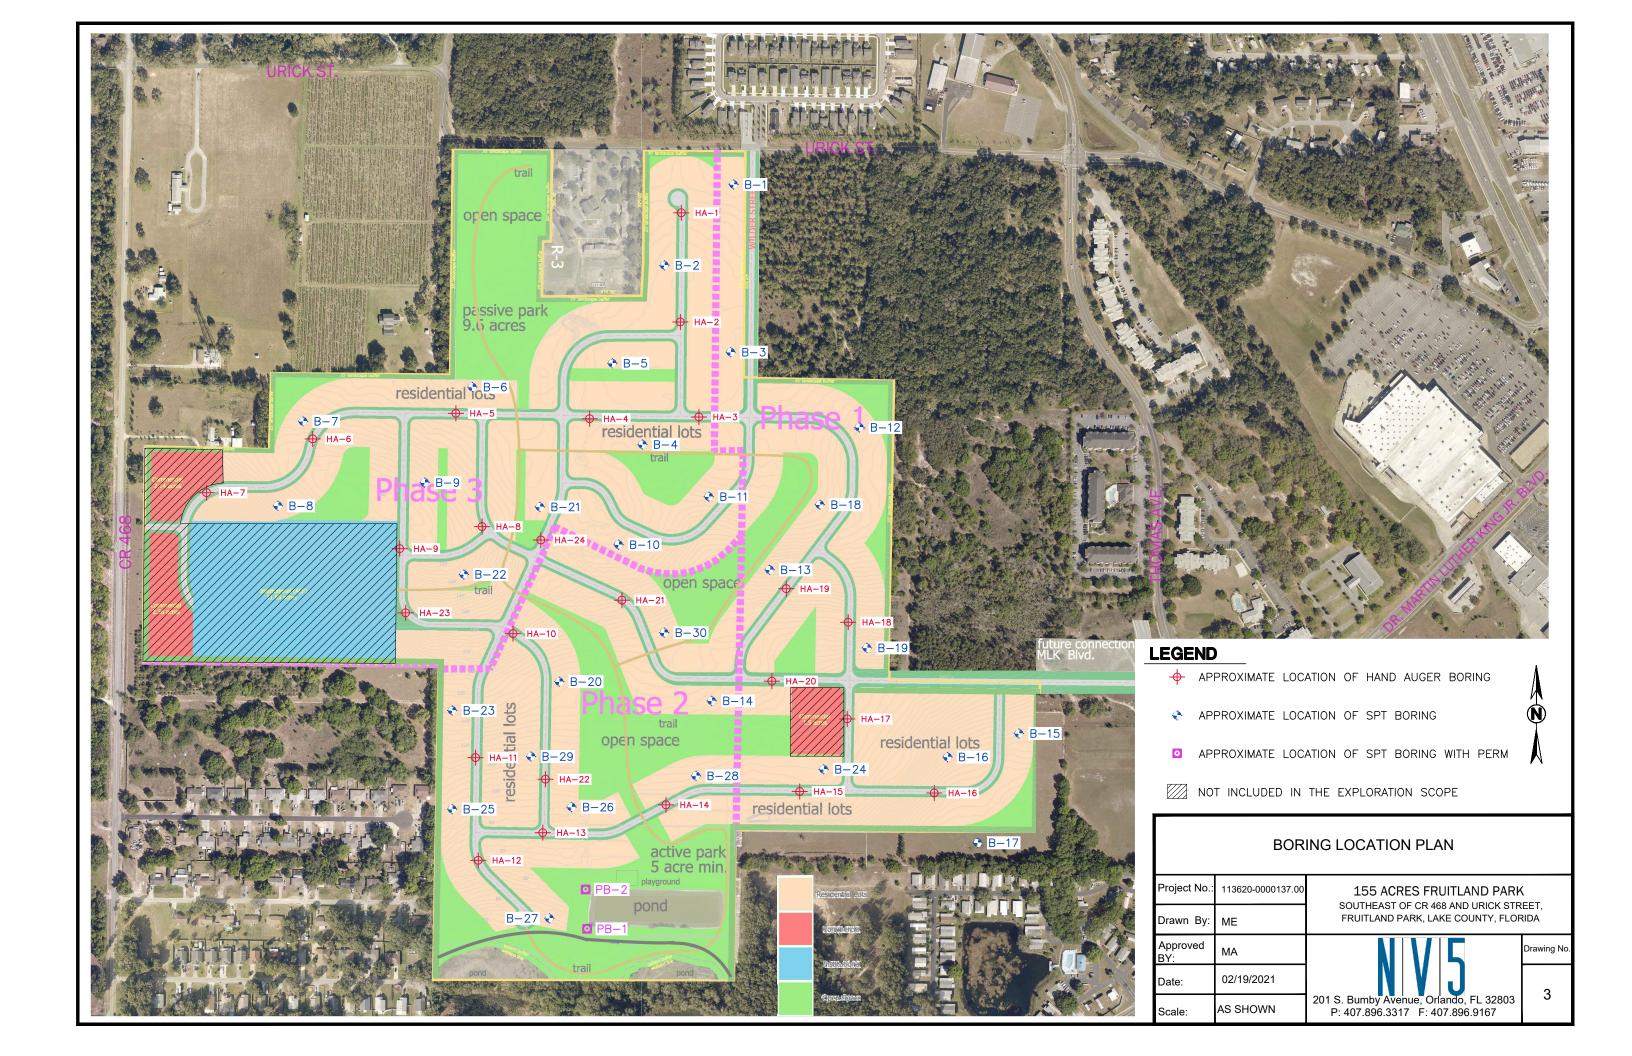

### C. <u>Park Square Homes – Preliminary Plan (Alternate Keys: 1289866, 1289874, 1289904, 1430411, 1639808, 1699959, 17722435, 3540468, 3691334, 3900702)</u>

Application submitted by Suresh Gupta of Park Square Homes, on behalf of owner, Rufus M. Holloway Jr. for proposed development of an 163 lot subdivision. Phase I of the proposed project will develop 68.77 acres of 177.7 total [approximate] acres. Property currently zoned Mixed Use PUD and presently used for agriculture. The property is located near Thomas Avenue and Urick Street.