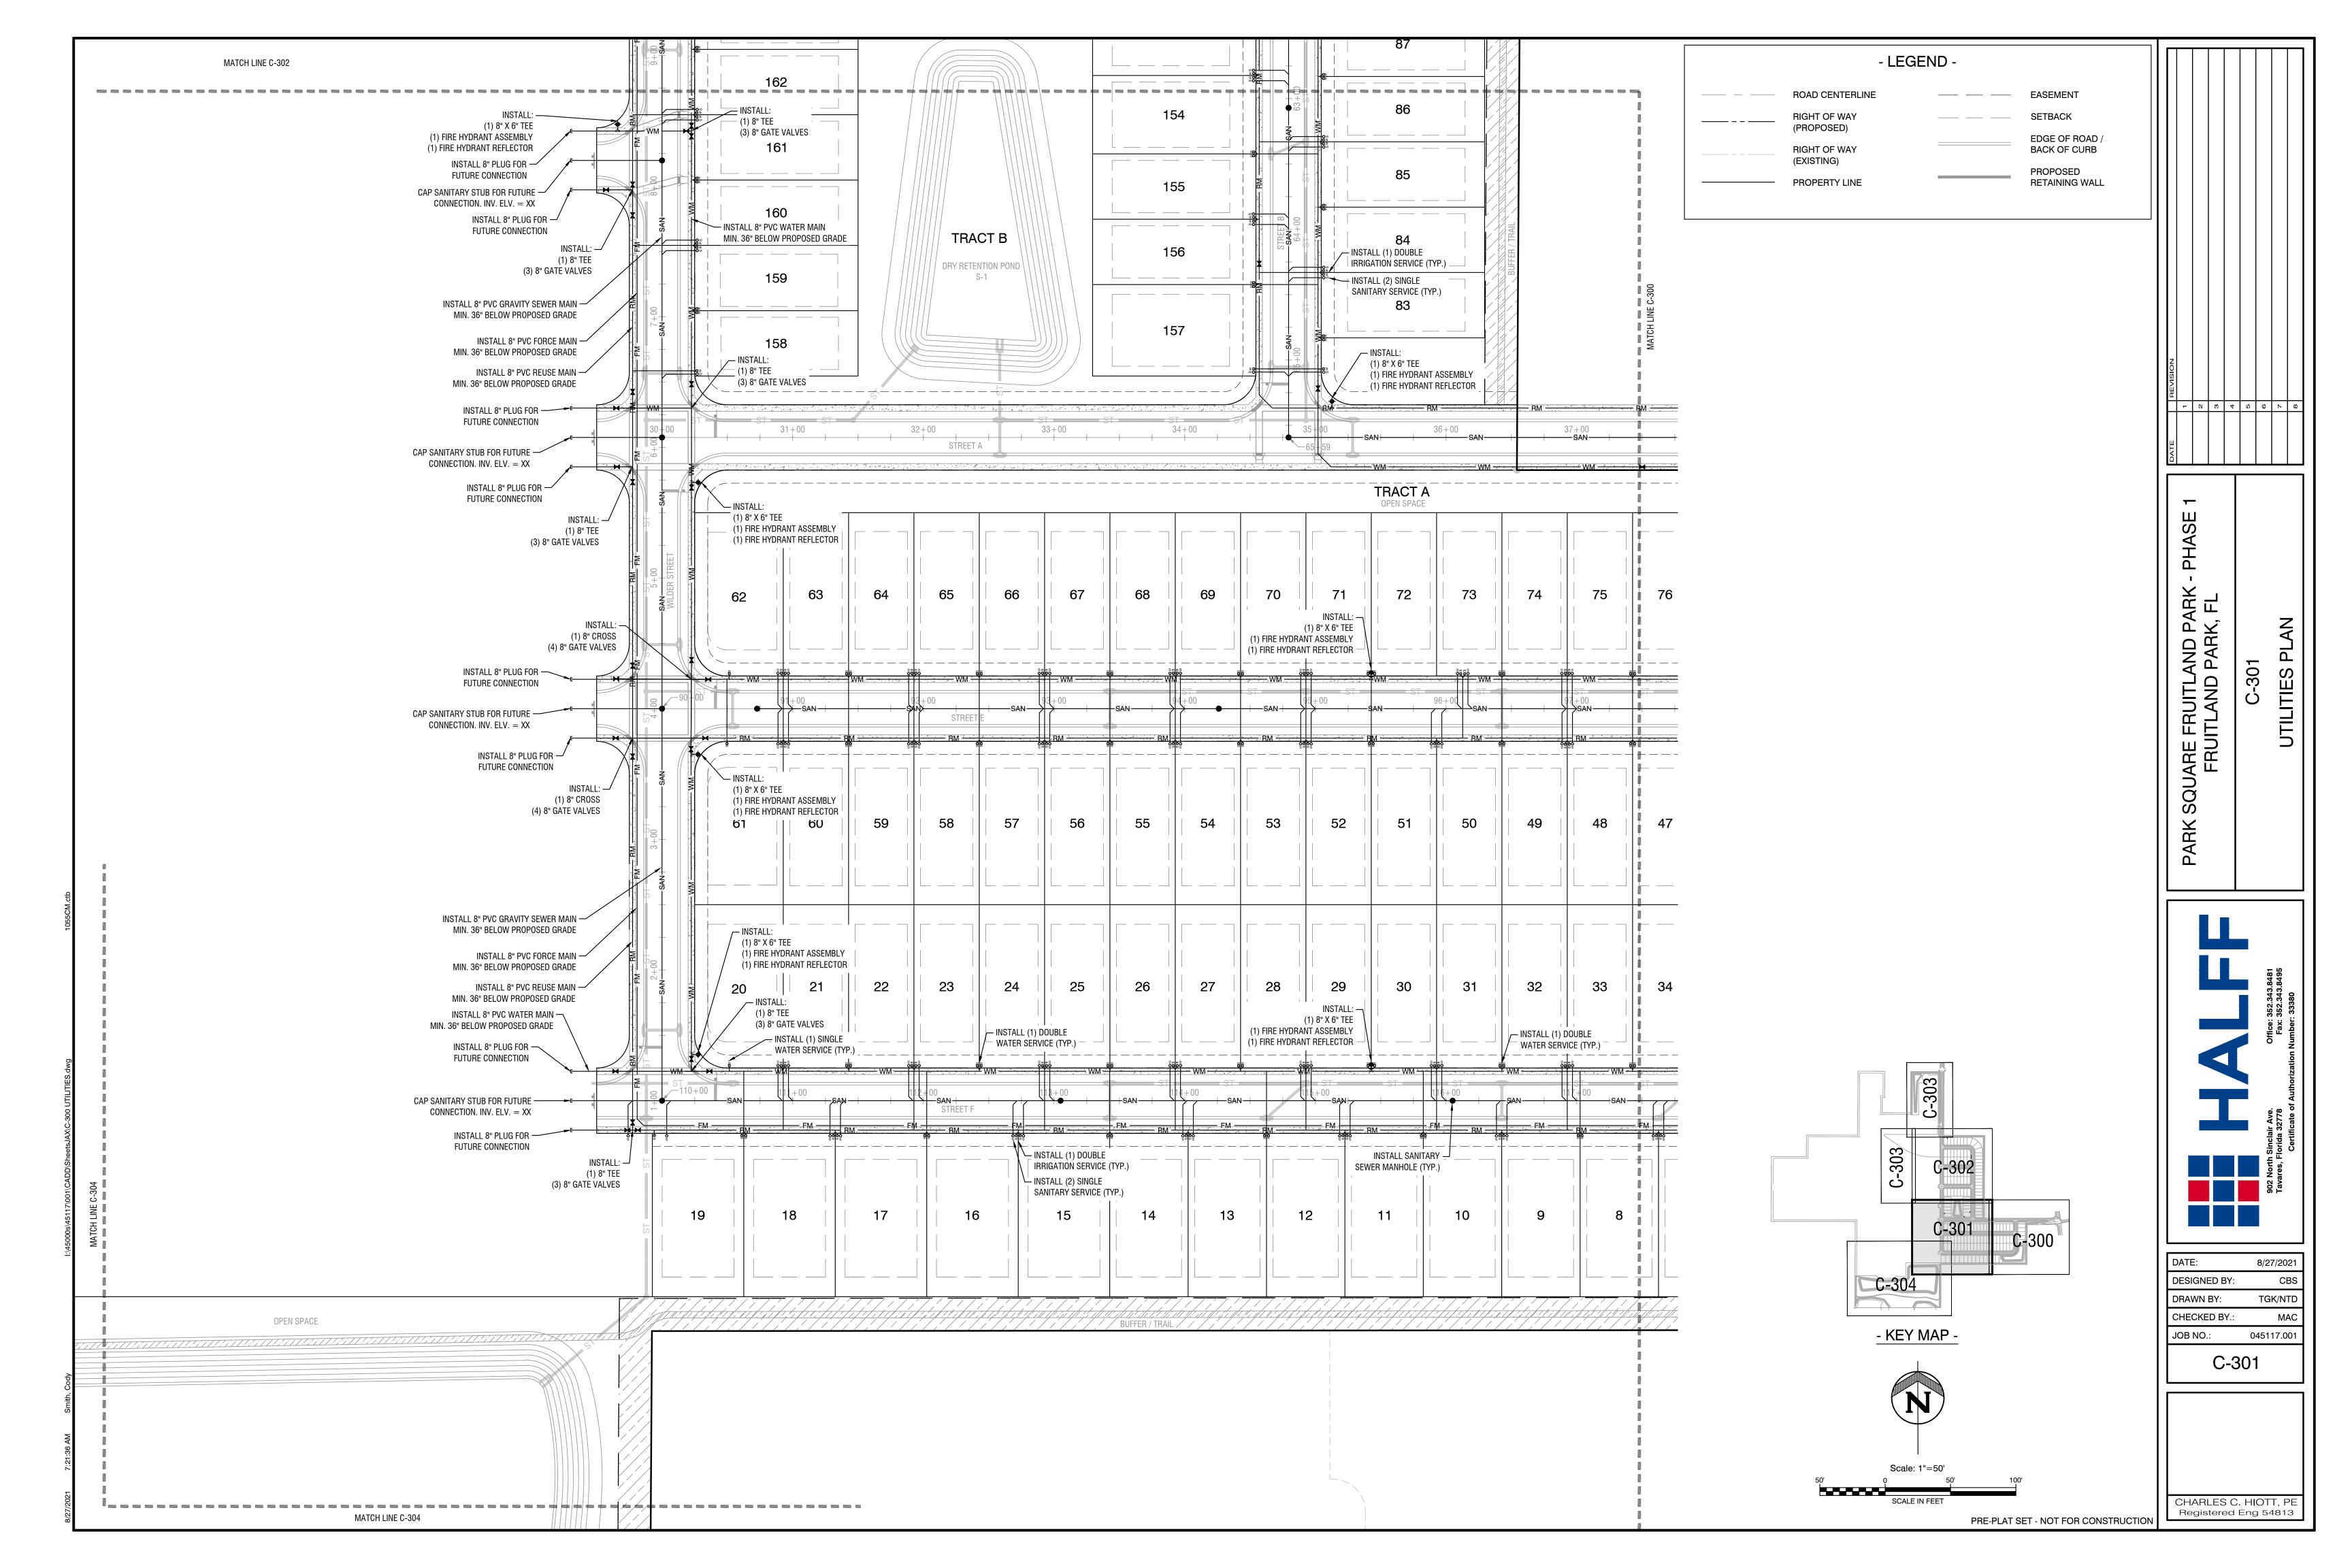

### C. <u>Park Square Homes – Preliminary Plan (Alternate Keys: 1289866, 1289874, 1289904, 1430411, 1639808, 1699959, 17722435, 3540468, 3691334, 3900702)</u>

Application submitted by Suresh Gupta of Park Square Homes, on behalf of owner, Rufus M. Holloway Jr. for proposed development of an 163 lot subdivision. Phase I of the proposed project will develop 68.77 acres of 177.7 total [approximate] acres. Property currently zoned Mixed Use PUD and presently used for agriculture. The property is located near Thomas Avenue and Urick Street.