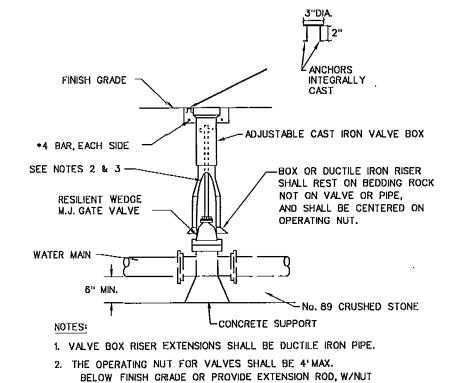

WITH BLACK OPAQUE LEGEND AND BORDER.

HANDICAP PARKING SYMBOL N.T.S.



STUCCO CAP

DUMPSTER GATE

~4" SQ. STEEL POST

CHEAVY DUTY HINGE

USE DARK GREEN VINYL COATED CHAIN LINK FENCING

AND INTERWOVEN VINYL SLATS. CONTRACTOR SHALL SUBMIT

SHOP DRAWING TO ARCHITECT

NOTE: OR APPROVED EQUIVALENT.



1. TYPE "A-1" & "B-1" BOLIED WATERTIGHT RING AND COVER: US FOUNDRY NO. 227-AS-BYT ITYPE "A-1") & NO. 1295-AS-BYT (TYPE "B-1") OR APPROVED EQUAL. 2. TYPE "A" & "B" NON-BOLTED WATERTIGHT RING & COVER US FOUNDRY NO. 227-AS-ORS (TYPE "A") & NO. 1295-AS-ORS (TYPE "B") OR APPROVED EQUAL. MANHOLE COVERS ARE TO LABELED AS SHOWN ABOVE.

(WITHOUT SS BOLTS)

GROOVE & O-RING

32 1/2"

25 3/4"

FRAME & COVER

TYPE "A" MANHOLE FRAME

(WITHOUT SS BOLTS)

FLAT GASKEF

25 3/4"

MANHOLE FRAME & COVER Fig. 2-018



- 3. OPERATING NUT EXITENSION ROD SHALL BE FABRICATED FROM STEEL 1-1/2" SCHED. 40 PIPE, W/4" DIA. x 1/4" PLATE WELDED BENEATH TOP NUT. (OR APPROVED EQUAL)
- 4. IN PAVED AREAS BRONZE DISC SHALL BE EMBEDDED IN A 4"x 4"x18" CONCRETE POST INSTALLED ADJACENT TO, AND FLUSH WITH, VALVE BOX.

GATE VALVE AND BOX DETAIL



F.D.O.T. TYPE F CURB & GUTTER N.T.S.



CONCRETE CURB DETAIL N.T.S.

-ROUNDED STUCCO TOP

COMPACTED SUBGRADE

12" COMPACTED SUBGRADE

DUMPSTER SCREEN WALL & PAD

6" LIMEROCK BASE

(A.A.S.H.T.O.-T 180)

FDOT STD. SPEC. 160

FOOT STD. SPEC. 200

95% MAX DENSITY ASTM D-1557

" MIN. COVERAGE

DUMPSTER ENCLOSURE DETAIL

N.T.S.



STOP SIGN DETAIL REMOVABLE PLUG CLEAN-OUT NEE NOTE 1 TATE O--ROTATE 30° (TYP.) --- SEWER MAIN **PROFILE** 1. CLEAN-OUT (SHOWN SHADED) SHALL BE INSTALLED BY