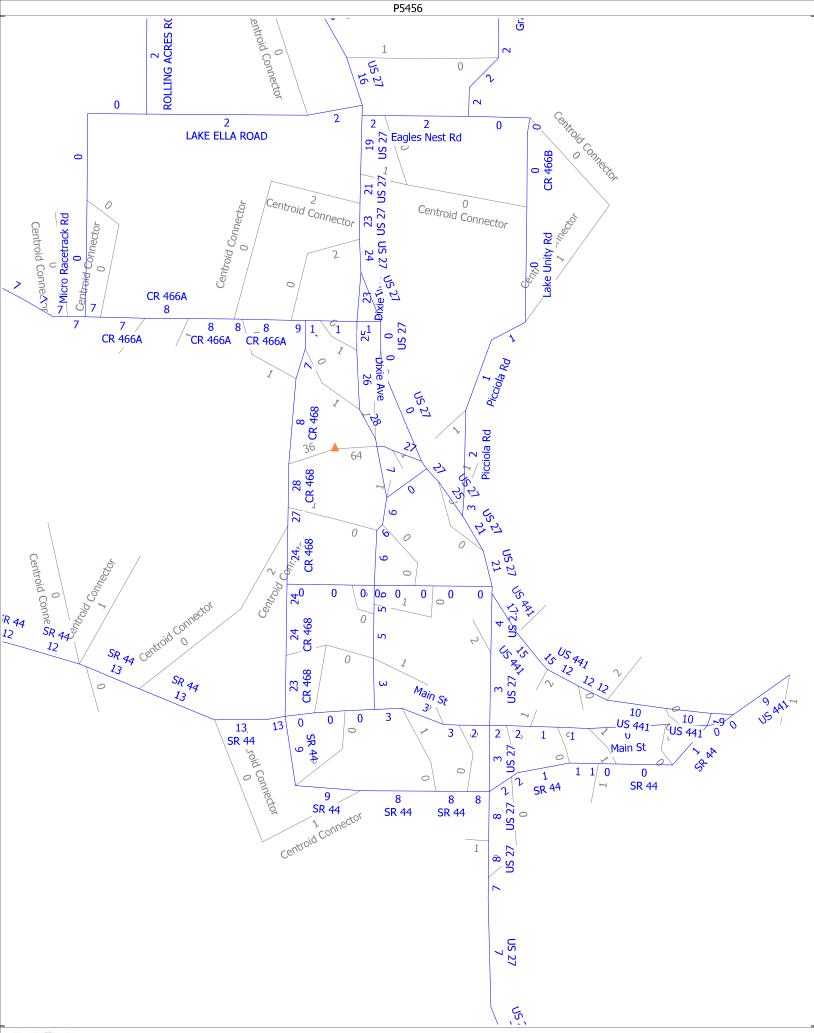

### C. <u>Park Square Homes – Preliminary Plan (Alternate Keys: 1289866, 1289874, 1289904, 1430411, 1639808, 1699959, 17722435, 3540468, 3691334, 3900702)</u>

Application submitted by Suresh Gupta of Park Square Homes, on behalf of owner, Rufus M. Holloway Jr. for proposed development of an 163 lot subdivision. Phase I of the proposed project will develop 68.77 acres of 177.7 total [approximate] acres. Property currently zoned Mixed Use PUD and presently used for agriculture. The property is located near Thomas Avenue and Urick Street.