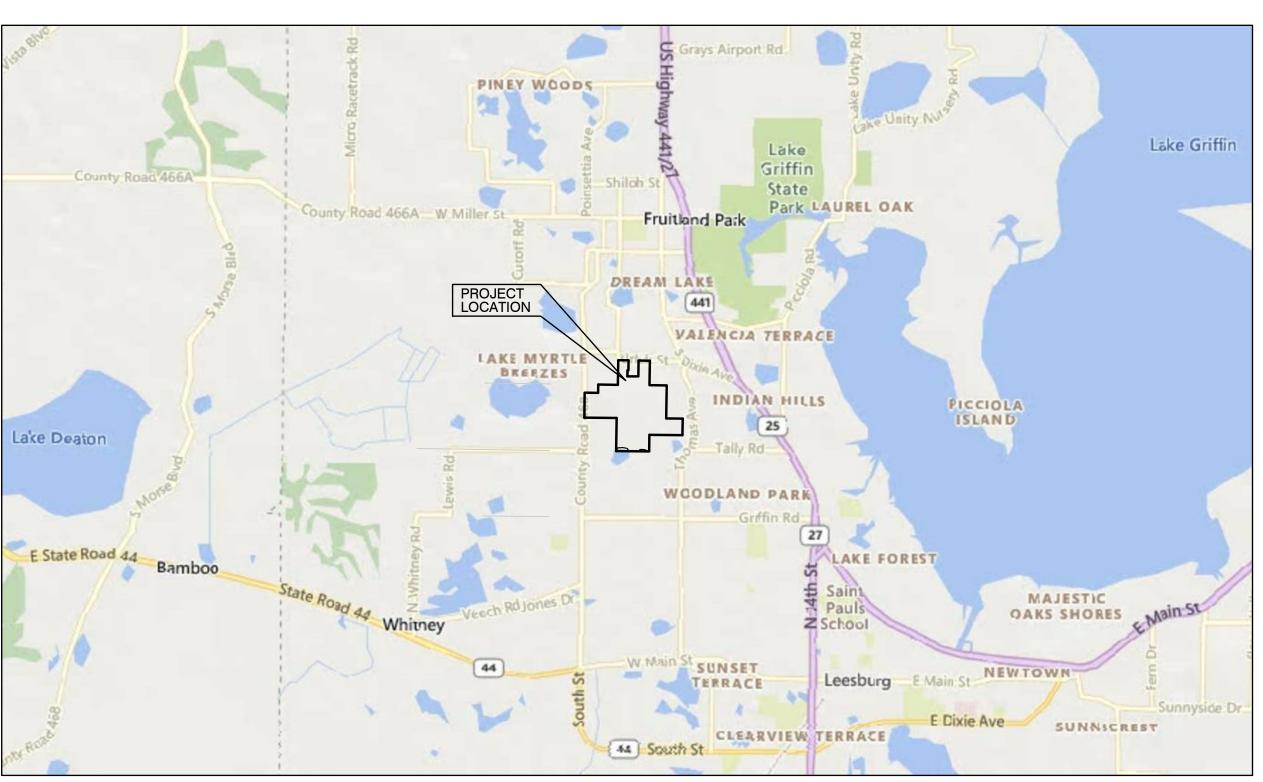

ND TO:

NW 1/4 OF SE 1/4; N 495 FEET OF SW 1/4 OF SE 1/4; N 165 FEET OF S 825 FEET OF W 1185 FEET OF SW 1/4 OF SE 1/4; E 688 FEET OF W 1188 FEET OF S 1/2 OF SW 1/4 OF SE 1/4; W 1/2 OF NE 1/4; N 1/2 OF SE 1/4 OF NE 1/4, SECTION 16, TOWNSHIP 19, RANGE 24 EAST, LAKE COUNTY,

#### AND AN UNDIVIDED ONE-HALF INTEREST IN AND TO:

THE NORTH 652.5 FEET OF THE SOUTH 825 FEET OF THE EAST 132 FEET OF THE SOUTHWEST 1/4 OF THE SOUTHEAST 1/4 OF SECTION 16, TOWNSHIP 19 SO., RANGE 24 EAST, LAKE COUNTY, FLORIDA (LESS THE PARCEL CONVEYED BY ALENE B. HOLLOWAY TO JOHN C. BASS AND LOUISE BASS, HIS WIFE, BY DEED RECORDED IN O.R. BOOK 460, PAGE 636, OFFICIAL RECORDS OF LAKE COUNTY, FLORIDA).

SECTION 16, TOWNSHIP 19 S, RANGE 24 E & SECTION 9, TOWNSHIP 19 S, RANGE 24 E CITY OF FRUITLAND PARK LAKE COUNTY, FLORIDA





#### Owner/Developer:

PARK SQUARE HOMES 5200 Vineland Road, Suite 200 Orlando, FL 32811 **Daniel Arnette** 

#### Engineer/Planner:

HALFF ASSOCIATES, INC. 902 North Sinclair Avenue Tavares, FL (352) 343-8481 Charles C. Hiott, PE

# Geotechnical

201 South Bumby Avenue Orlando, FL 3803 (407) 896-3317 Mohamed Alrowaimi, Ph.D., PE

#### Surveyor:

HALFF ASSOCIATES, INC. 902 North Sinclair Avenue Tavares, FL 32778 (352) 343-8481

John T. McGlohorn, PSM



SHEET LIST TABLE

SHEET TITLE

COVER

SURVEY COVER

SURVEY BOUNDARY 1 SURVEY BOUNDARY 2

**SURVEY BOUNDARY 3** 

**SURVEY BOUNDARY 4** 

MASTER PLAN

PRE-PLAT

PRE-PLAT

PRE-PLAT

PRE-PLAT

PRE-PLAT

GRADING AND DRAINAGE PLAN

**UTILITIES PLAN** 

UTILITIES PLAN

UTILITIES PLAN

**UTILITIES PLAN** 

SIGNAGE & STRIPING PLAN

SIGNAGE & ST