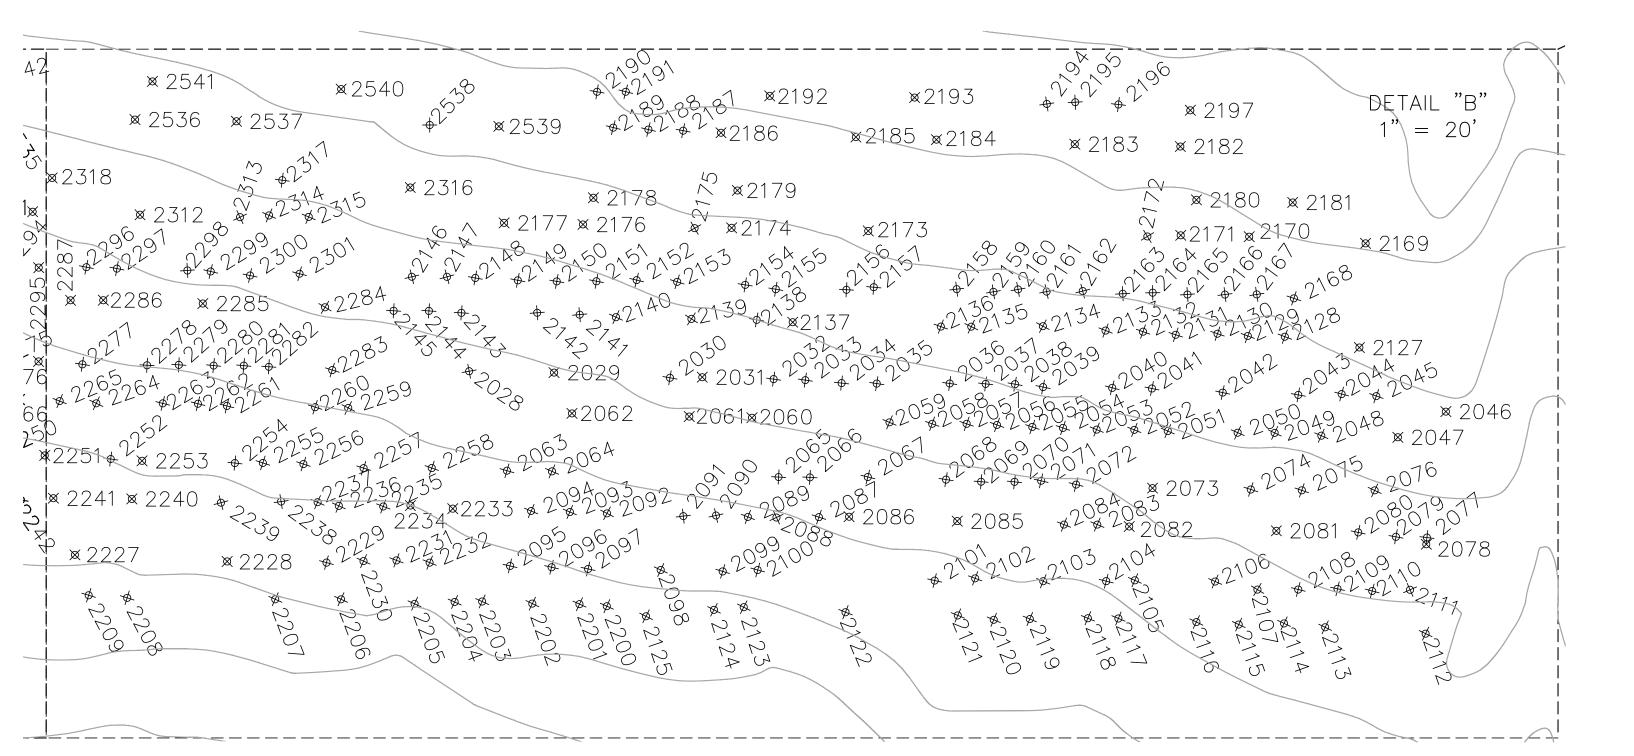

### C. <u>Park Square Homes – Preliminary Plan (Alternate Keys: 1289866, 1289874, 1289904, 1430411, 1639808, 1699959, 17722435, 3540468, 3691334, 3900702)</u>

Application submitted by Suresh Gupta of Park Square Homes, on behalf of owner, Rufus M. Holloway Jr. for proposed development of an 163 lot subdivision. Phase I of the proposed project will develop 68.77 acres of 177.7 total [approximate] acres. Property currently zoned Mixed Use PUD and presently used for agriculture. The property is located near Thomas Avenue and Urick Street.