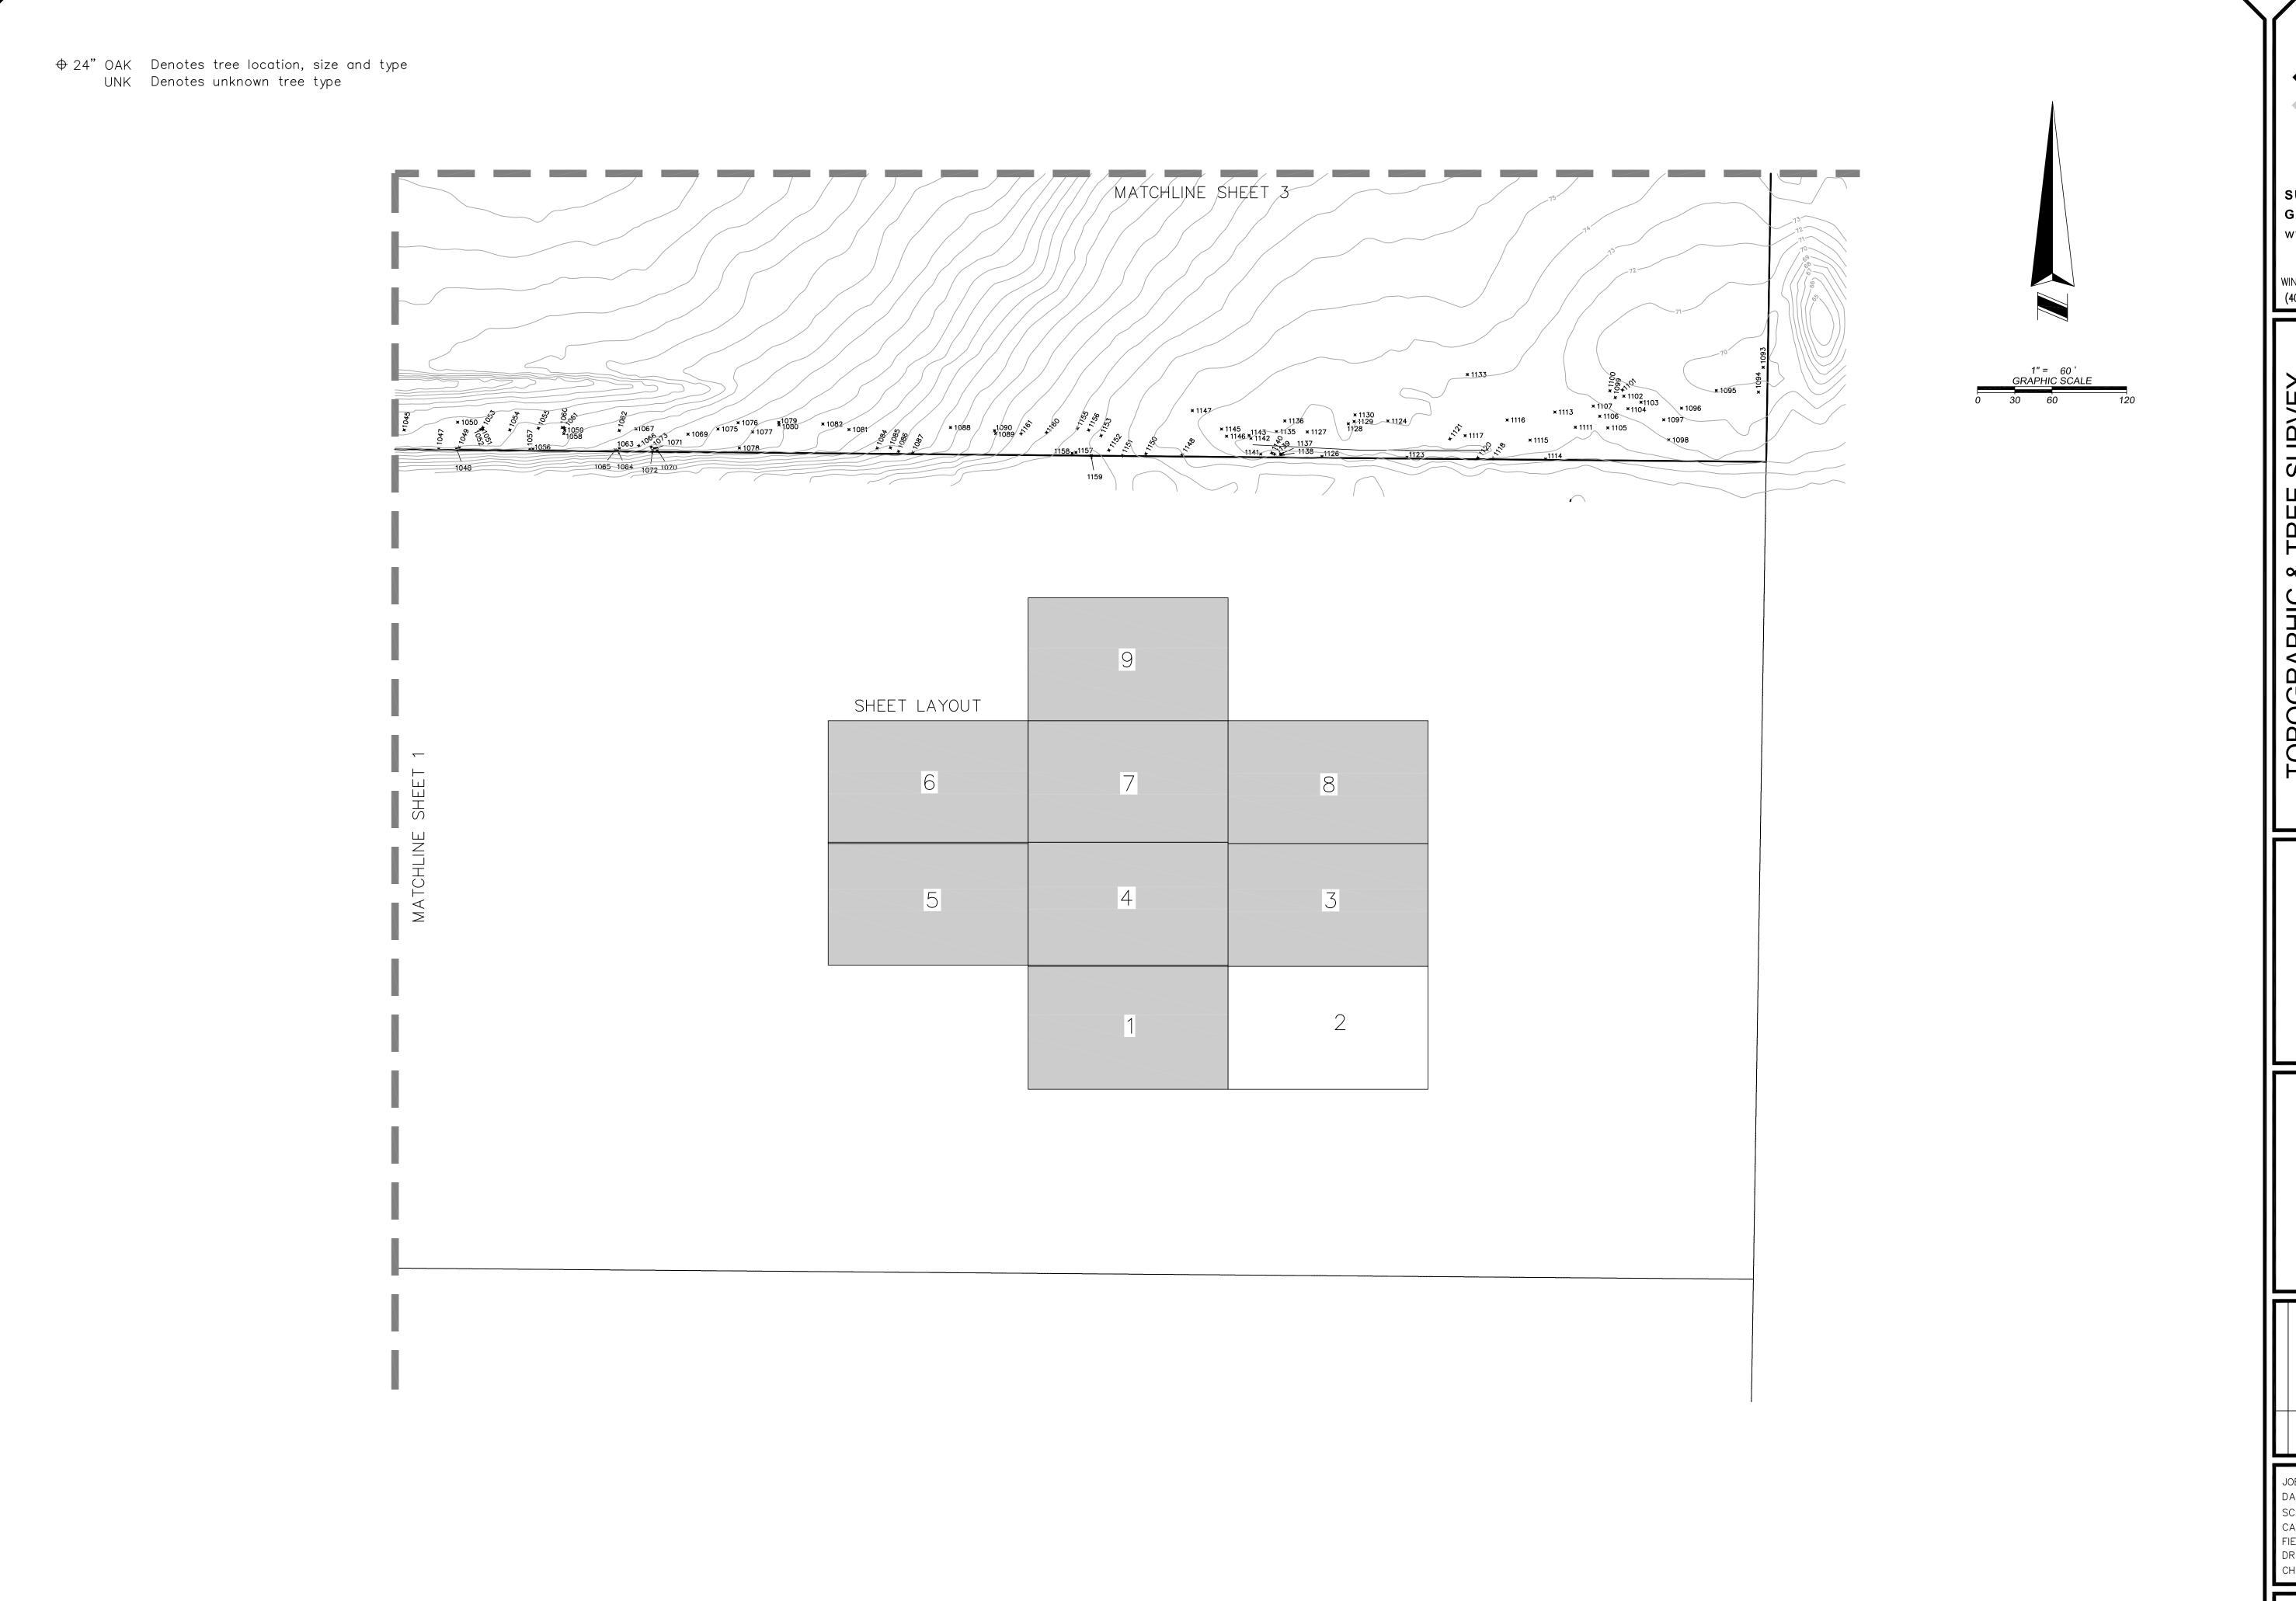

### C. <u>Park Square Homes – Preliminary Plan (Alternate Keys: 1289866, 1289874, 1289904, 1430411, 1639808, 1699959, 17722435, 3540468, 3691334, 3900702)</u>

Application submitted by Suresh Gupta of Park Square Homes, on behalf of owner, Rufus M. Holloway Jr. for proposed development of an 163 lot subdivision. Phase I of the proposed project will develop 68.77 acres of 177.7 total [approximate] acres. Property currently zoned Mixed Use PUD and presently used for agriculture. The property is located near Thomas Avenue and Urick Street.