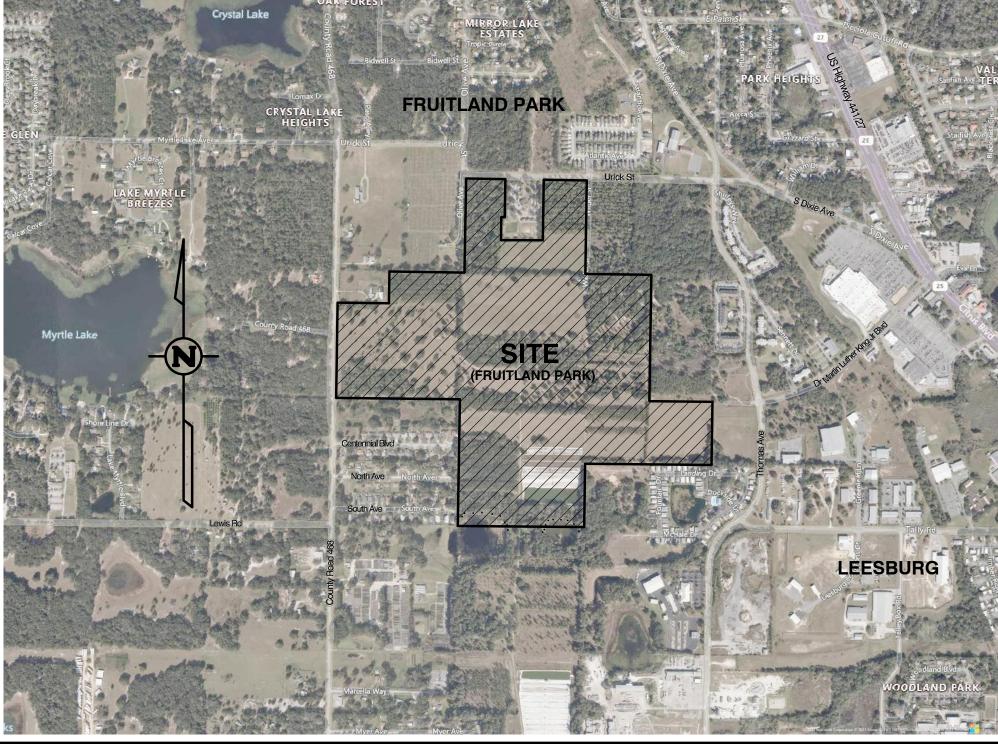

TY ROAD RIGHT OF WAY.

#### **ALTERNATE KEY 3900702 - ORB 704, PGS 554-557**

AN UNDIVIDED ONE-HALF INTEREST IN AND TO:

NW 1/4 OF SE 1/4; N 495 FEET OF SW 1/4 OF SE 1/4; N 165 FEET OF S 825 FEET OF W 1185 FEET OF SW 1/4 OF SE 1/4; E 688 FEET OF W 1188 FEET OF S 1/2 OF SW 1/4 OF SE 1/4; W 1/2 OF NE 1/4; N 1/2 OF SE 1/4 OF NE 1/4, SECTION 16, TOWNSHIP 19, RANGE 24 EAST, LAKE COUNTY, FLORIDA,

#### AND AN UNDIVIDED ONE-HALF INTEREST IN AND TO:

THE NORTH 652.5 FEET OF THE SOUTH 825 FEET OF THE EAST 132 FEET OF THE SOUTHWEST 1/4 OF THE SOUTHEAST 1/4 OF SECTION 16, TOWNSHIP 19 SO., RANGE 24 EAST, LAKE COUNTY, FLORIDA (LESS THE PARCEL CONVEYED BY ALENE B. HOLLOWAY TO JOHN C. BASS AND LOUISE BASS, HIS WIFE, BY DEED RECORDED IN O.R. BOOK 460, PAGE 636, OFFICIAL RECORDS OF LAKE COUNTY, FLORIDA).



VICINITY MAP SCALE: 1" = 1000

#### GENERAL NOTES:

- 1. THE SURVEY MAP (AND/OR) REPORT OR THE COPIES THEREOF ARE NOT VALID WITHOUT THE ORIGINAL SIGNATURE AND SEAL OF A FLORIDA LICENSED SURVEYOR AND MAPPER
- 2. CERTIFICATION IS LIMITED TO PARTIES NAMED HEREON.
- 3. THE PURPOSE OF THIS SURVEY IS TO SHOW THE BOUNDARY AND IMPROVEMENTS, IF ANY, FOR THE SUBJECT PARCELS SURVEY IS TO BE USED FOR FEE SIMPLE SALE OF PROPERTY
- 4. BEARINGS AND COORDINATES SHOWN HEREON ARE FLORIDA STATE PLANE COORDINATE EAST ZONE (901) BASED ON FLORIDA PERMANENT REFERENCE NETWORK (FPRN) AS MAINTAINED BY THE FLORIDA DEPARTMENT OF TRANSPORTATION, AND IS BASED ON NORTH AMERICAN DATUM OF 1983, 2011 ADJUSTMENT (SPCS'83-2011) AND REFERENCED TO THE NORTH LINE OF THE NORTHEAST 1/4 IN SECTION 16-19-24 AS BEING S 89°19'17" E