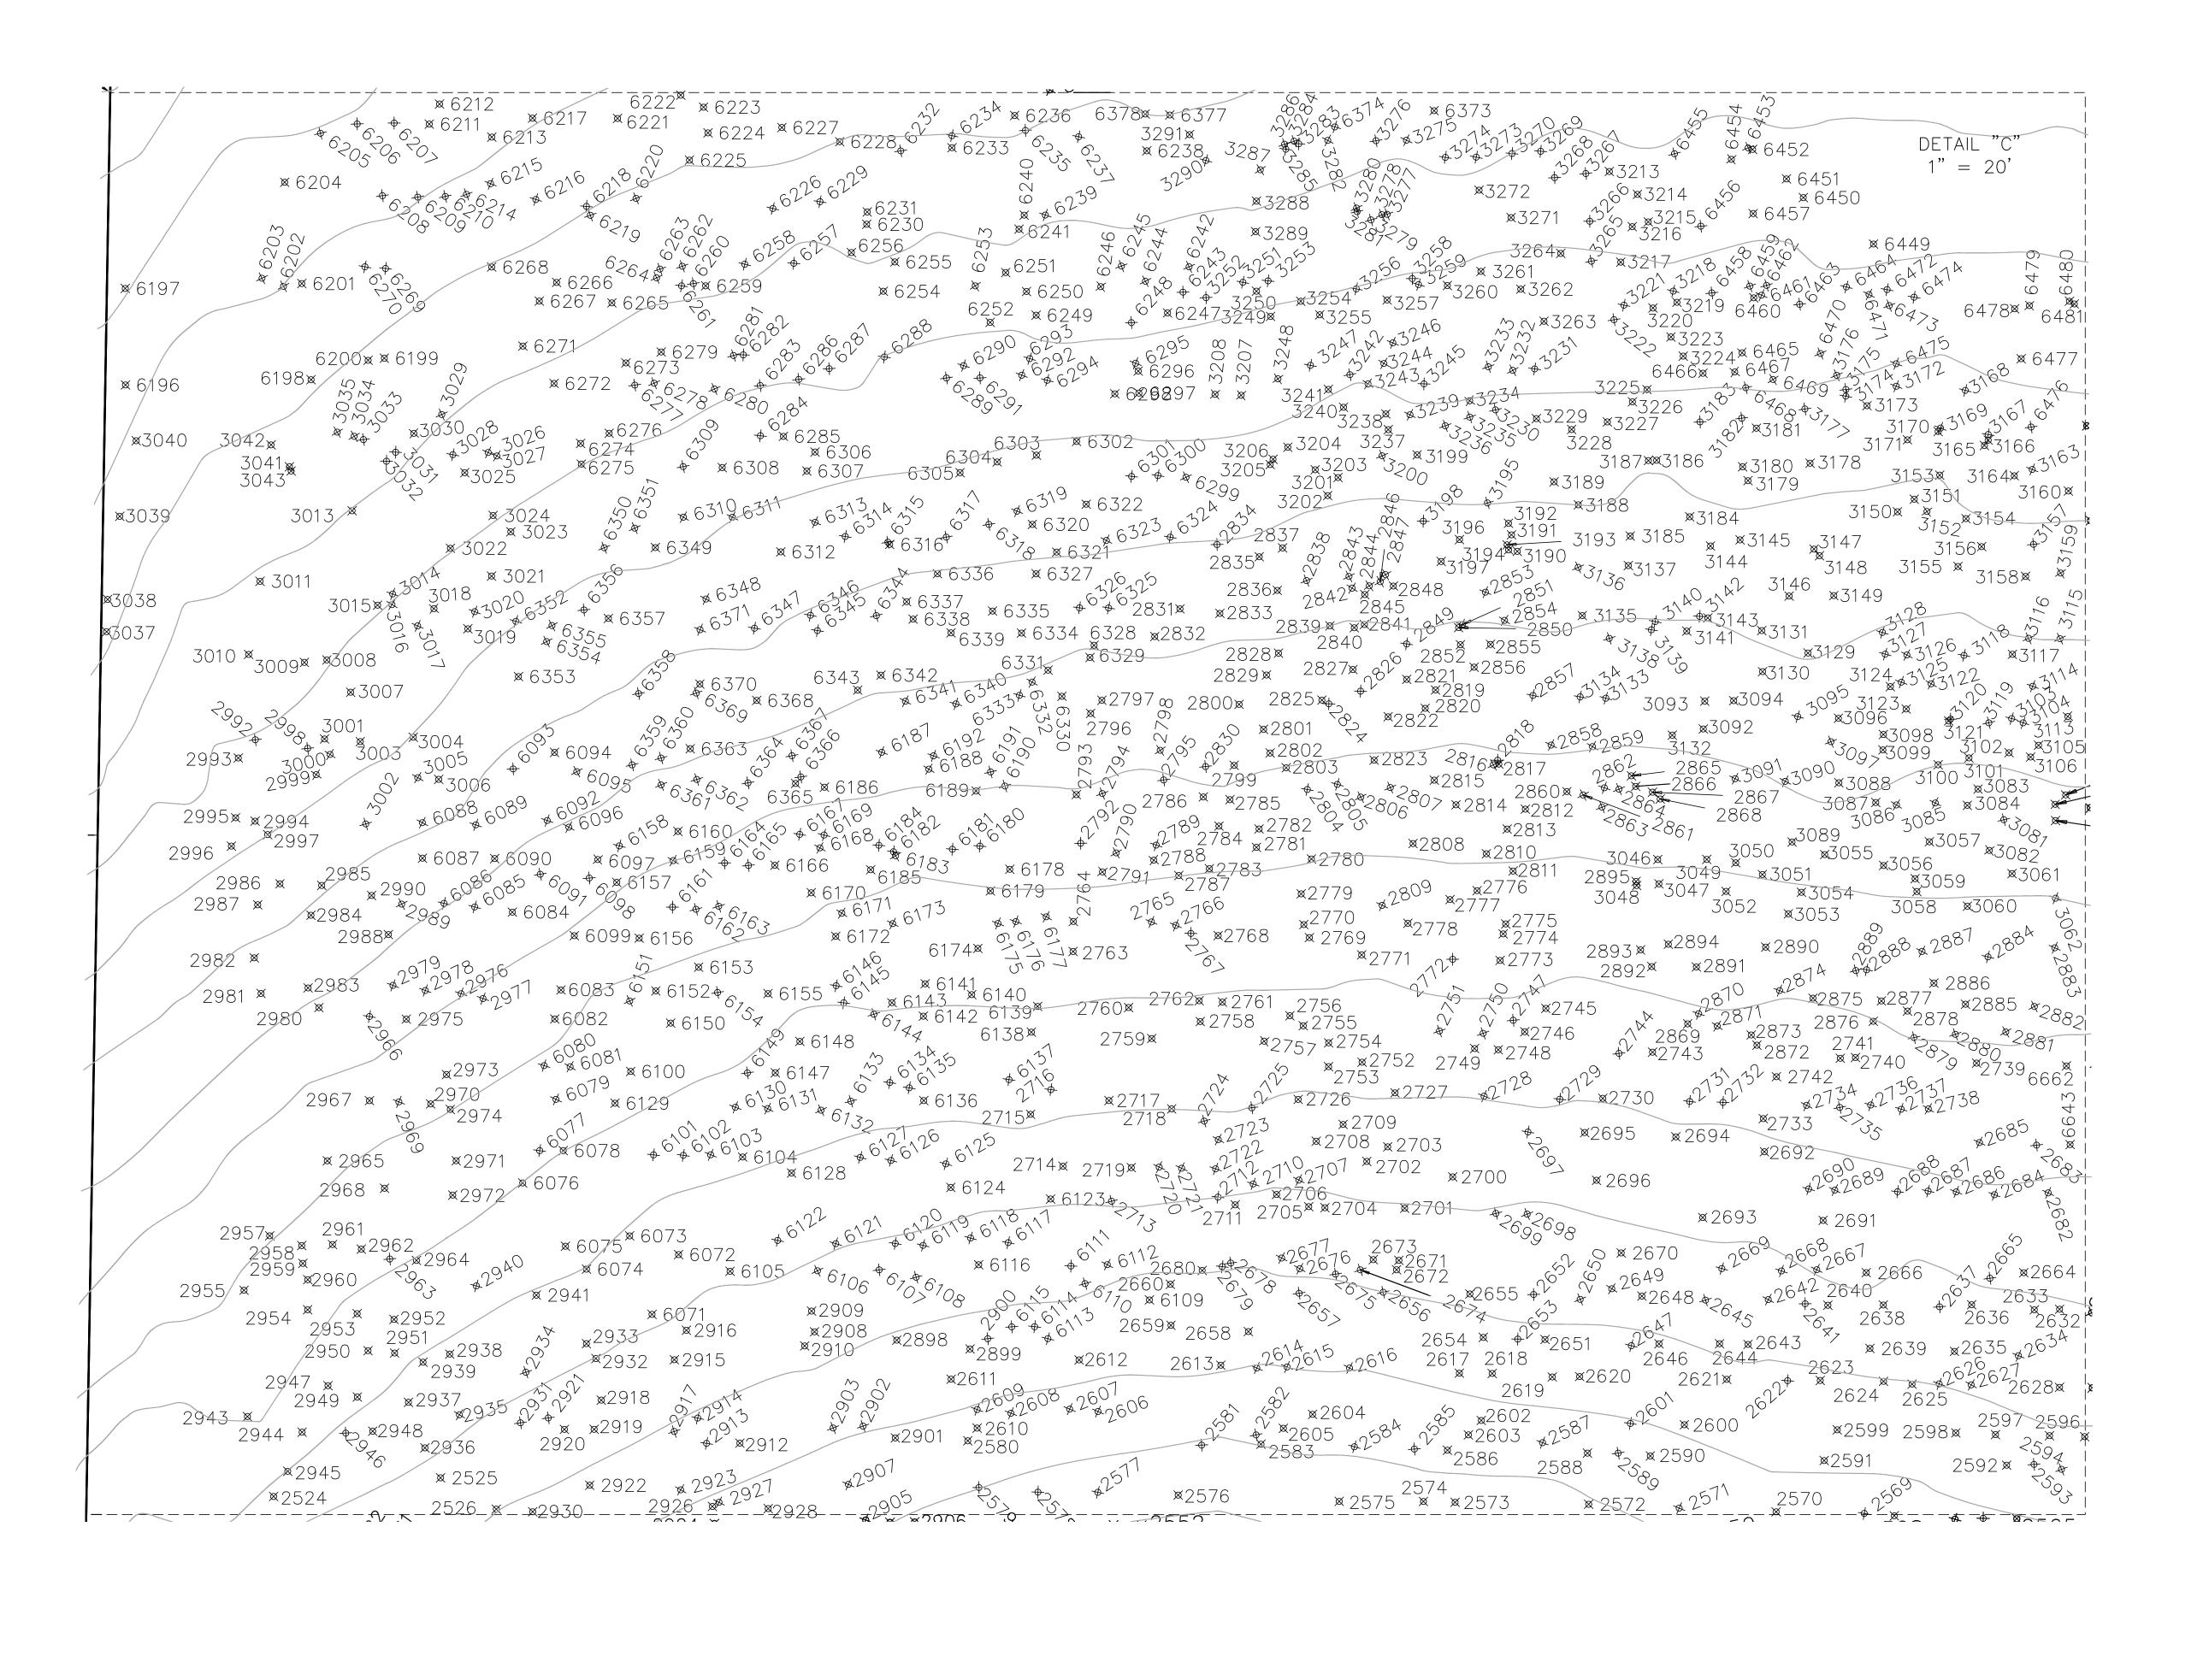

### C. <u>Park Square Homes – Preliminary Plan (Alternate Keys: 1289866, 1289874, 1289904, 1430411, 1639808, 1699959, 17722435, 3540468, 3691334, 3900702)</u>

Application submitted by Suresh Gupta of Park Square Homes, on behalf of owner, Rufus M. Holloway Jr. for proposed development of an 163 lot subdivision. Phase I of the proposed project will develop 68.77 acres of 177.7 total [approximate] acres. Property currently zoned Mixed Use PUD and presently used for agriculture. The property is located near Thomas Avenue and Urick Street.