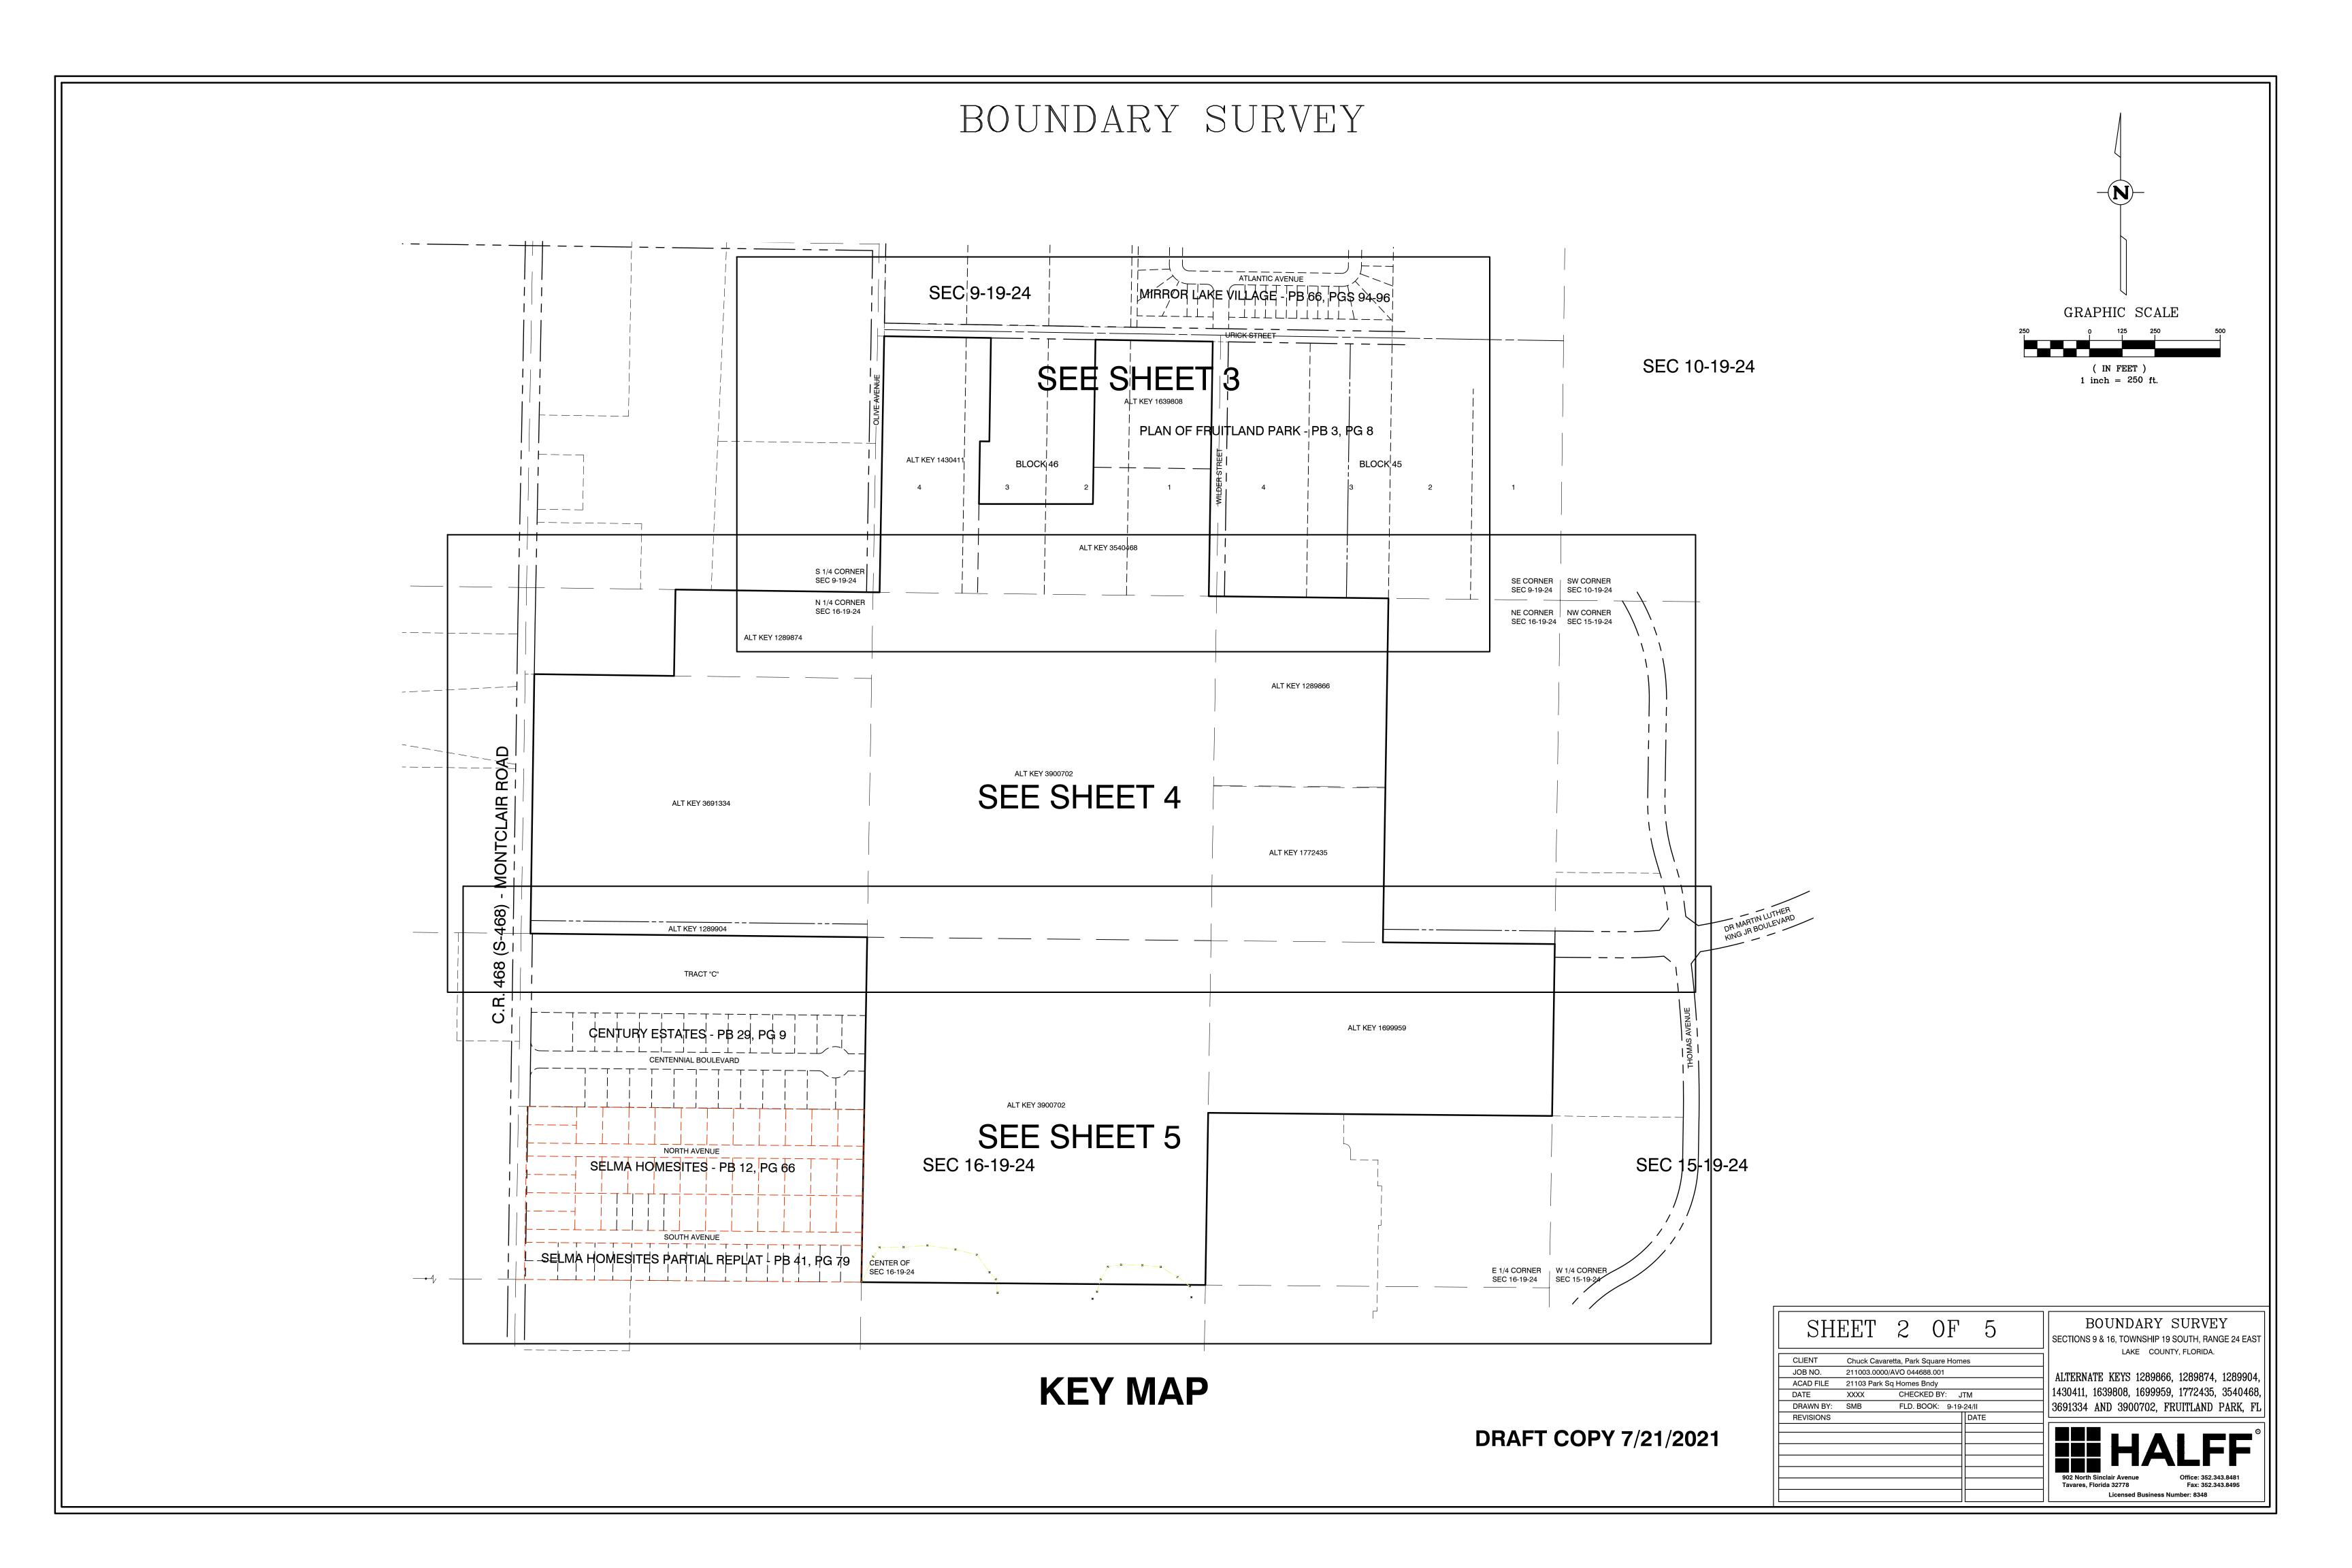

### C. <u>Park Square Homes – Preliminary Plan (Alternate Keys: 1289866, 1289874, 1289904, 1430411, 1639808, 1699959, 17722435, 3540468, 3691334, 3900702)</u>

Application submitted by Suresh Gupta of Park Square Homes, on behalf of owner, Rufus M. Holloway Jr. for proposed development of an 163 lot subdivision. Phase I of the proposed project will develop 68.77 acres of 177.7 total [approximate] acres. Property currently zoned Mixed Use PUD and presently used for agriculture. The property is located near Thomas Avenue and Urick Street.