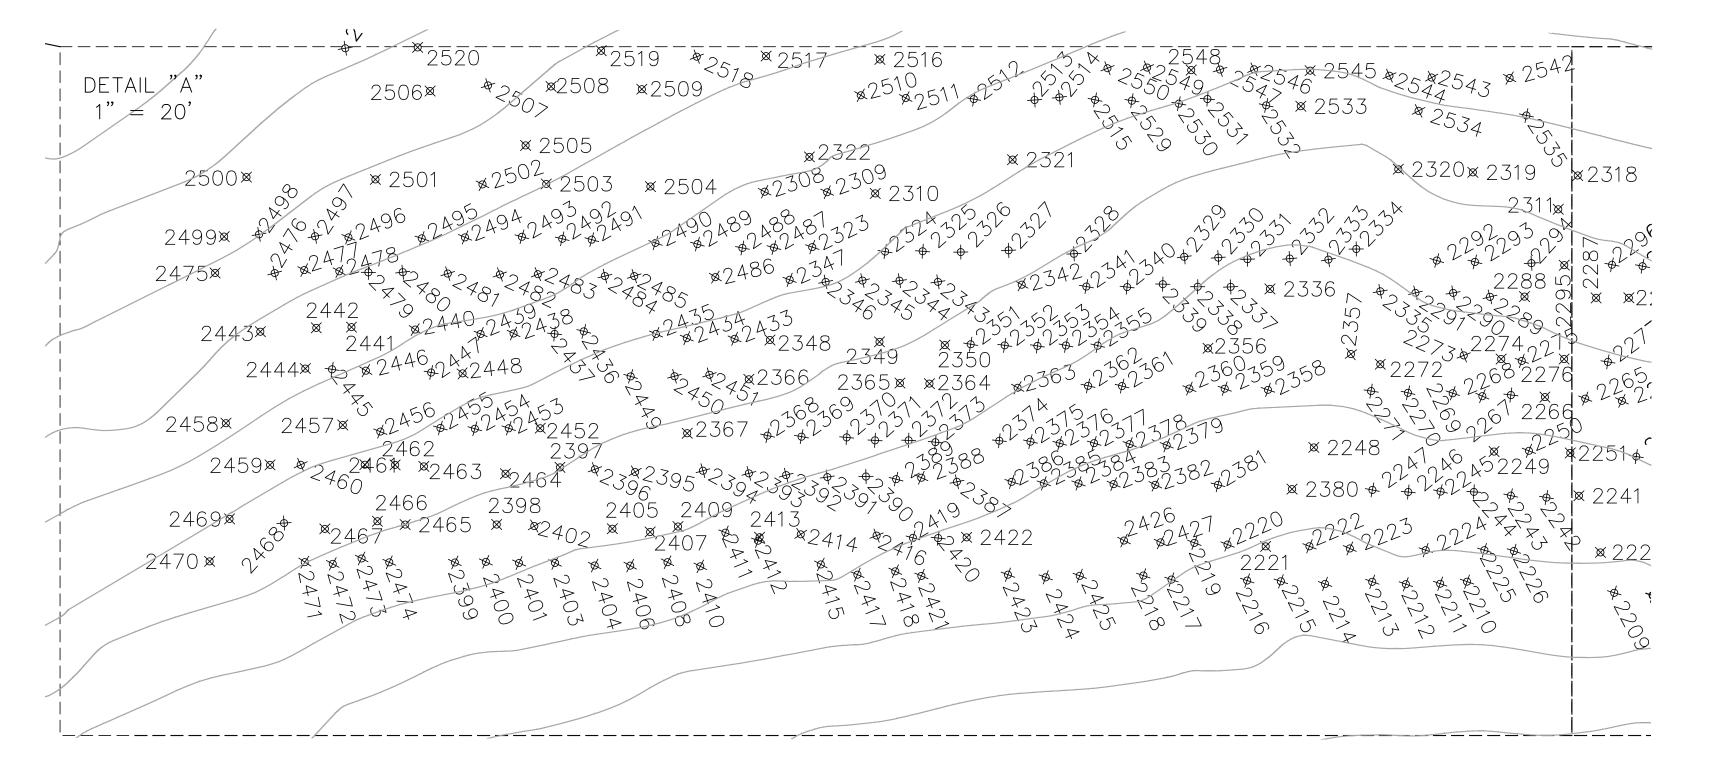

### C. <u>Park Square Homes – Preliminary Plan (Alternate Keys: 1289866, 1289874, 1289904, 1430411, 1639808, 1699959, 17722435, 3540468, 3691334, 3900702)</u>

Application submitted by Suresh Gupta of Park Square Homes, on behalf of owner, Rufus M. Holloway Jr. for proposed development of an 163 lot subdivision. Phase I of the proposed project will develop 68.77 acres of 177.7 total [approximate] acres. Property currently zoned Mixed Use PUD and presently used for agriculture. The property is located near Thomas Avenue and Urick Street.