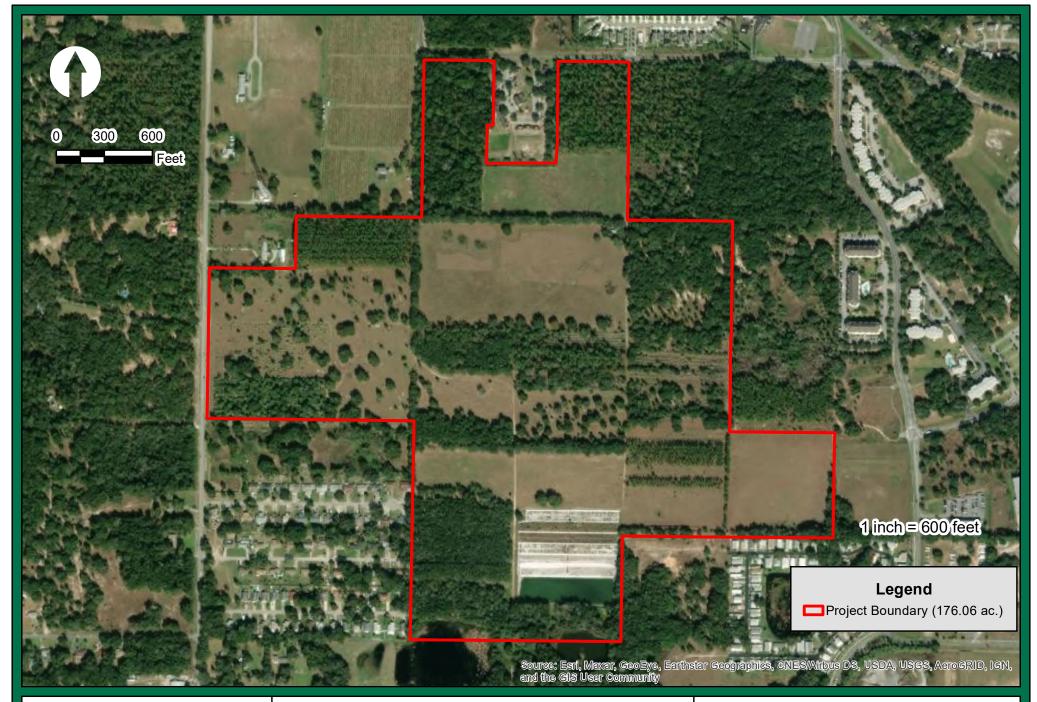

### C. <u>Park Square Homes – Preliminary Plan (Alternate Keys: 1289866, 1289874, 1289904, 1430411, 1639808, 1699959, 17722435, 3540468, 3691334, 3900702)</u>

Application submitted by Suresh Gupta of Park Square Homes, on behalf of owner, Rufus M. Holloway Jr. for proposed development of an 163 lot subdivision. Phase I of the proposed project will develop 68.77 acres of 177.7 total [approximate] acres. Property currently zoned Mixed Use PUD and presently used for agriculture. The property is located near Thomas Avenue and Urick Street.