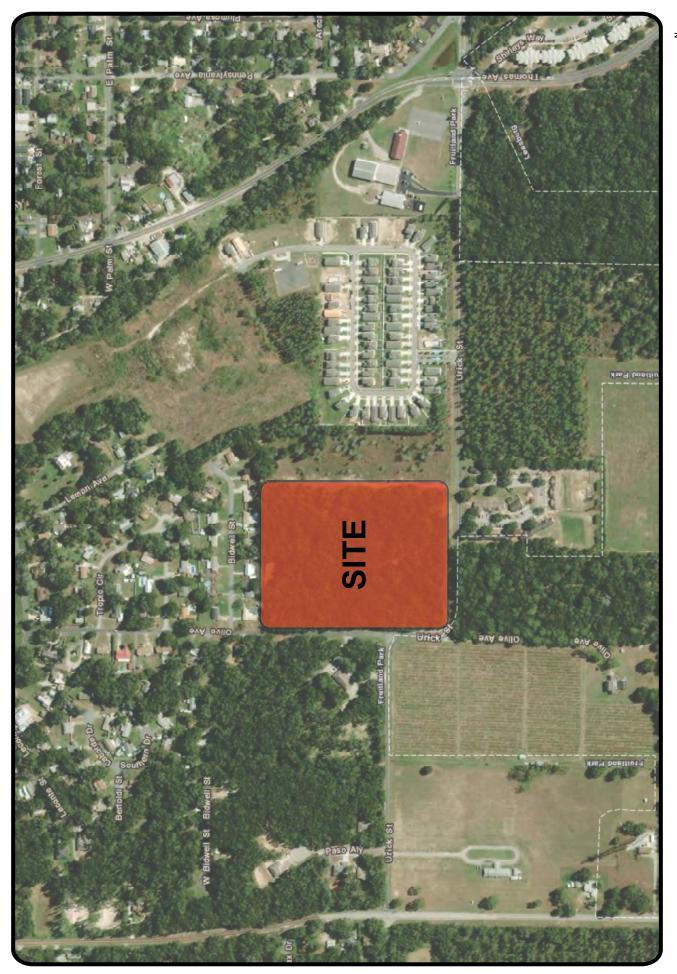

### B. School Board of Lake County - Rezoning (Alternate Key: 1639743)

Application submitted by the School Board of Lake County (Diane S. Kornegay, Lake County Schools Superintendent) to re-zone approximately 19 acres from R-1, Single Family Low Density Residential to PFD, Public Facilities District. The School Board is seeking to construct and replace an elementary school and accessory uses on areas located on the northeast corner of the intersection of Urick Street and Olive Avenue.