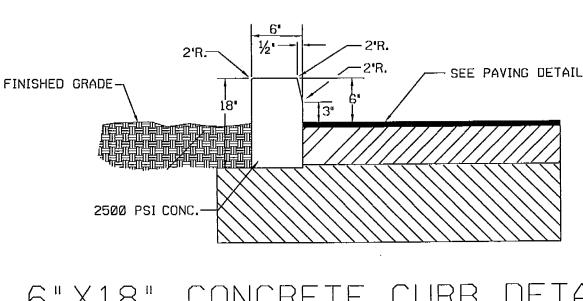

US FOUNDRY NO. 227-AS-BYT ITYPE "A-1") & NO. 1295-AS-BYT (TYPE "B-1") OR APPROVED EQUAL. 2. TYPE "A" & "B" NON-BOLTED WATERTIGHT RING & COVER US FOUNDRY NO. 227-AS-ORS (TYPE "A") & NO. 1295-AS-ORS (TYPE "B") OR APPROVED EQUAL. MANHOLE COVERS ARE TO LABELED AS SHOWN ABOVE.

(WITHOUT SS BOLTS)

GROOVE & O-RING

32 1/2"

25 3/4"

FRAME & COVER

TYPE "A" MANHOLE FRAME

(WITHOUT SS BOLTS)

FLAT GASKEF

25 3/4"

MANHOLE FRAME & COVER Fig. 2-018



- 3. OPERATING NUT EXITENSION ROD SHALL BE FABRICATED FROM STEEL 1-1/2" SCHED. 40 PIPE, W/4" DIA. x 1/4" PLATE WELDED BENEATH TOP NUT. (OR APPROVED EQUAL)
- 4. IN PAVED AREAS BRONZE DISC SHALL BE EMBEDDED IN A 4"x 4"x18" CONCRETE POST INSTALLED ADJACENT TO, AND FLUSH WITH, VALVE BOX.

GATE VALVE AND BOX DETAIL



F.D.O.T. TYPE F CURB & GUTTER N.T.S.



CONCRETE CURB DETAIL N.T.S.

-ROUNDED STUCCO TOP

COMPACTED SUBGRADE

12" COMPACTED SUBGRADE

DUMPSTER SCREEN WALL & PAD

6" LIMEROCK BASE

(A.A.S.H.T.O.-T 180)

FDOT STD. SPEC. 160

FOOT STD. SPEC. 200

95% MAX DENSITY ASTM D-1557

" MIN. COVERAGE

DUMPSTER ENCLOSURE DETAIL

N.T.S.



STOP SIGN DETAIL REMOVABLE PLUG CLEAN-OUT NEE NOTE 1 TATE O--ROTATE 30° (TYP.) --- SEWER MAIN **PROFILE** 1. CLEAN-OUT (SHOWN SHADED) SHALL BE INSTALLED BY THE BUILDER IN ACCORDANCE WITH STANDARD PLUMBING CODE.
2. INVERT OF SERVICE LATERAL SHALL NOT ENTER SEWER MAIN

SERVICE LATERAL DETAIL



2. ALL ABOVE GROUND PIPING SHALL BE DUCTILE IRON WITH FLANGE ENDS, PRESSURE CLASS 250. ALL BELOW GROUND PIPING SHALL HAVE DIMJ FITTINGS, PRESSURE CLASS 250. ALL BELOW GROUND FITTINGS TO BE RESTRAINED JOINT TYPE, MEGA—