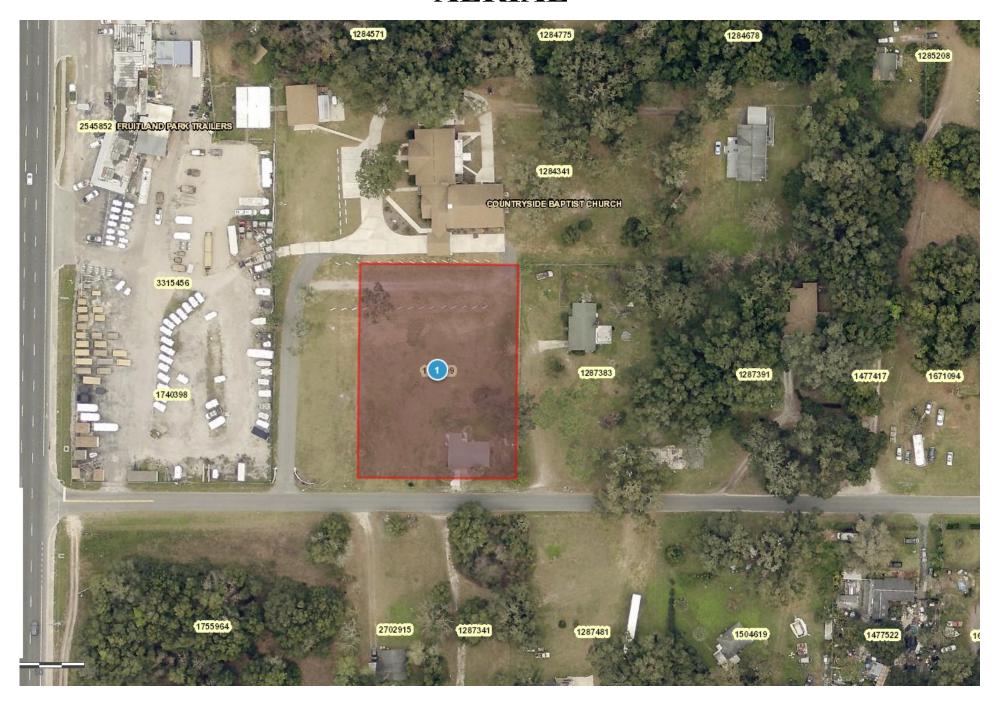

# **AERIAL**

6. THE BEARINGS SHOWN HEREON ARE BASED UPON THE NORTHERN BOUNDARY LINE, HAVING A BEARING OF \$89°30'34"E.

SPECIFIC PURPOSE SURVEY "PROPOSED LOT SPLIT" OF XXXX REGISTER ROAD FRUITLAND PARK, FL 34731 PREPARED FOR RICHARDSON JIM