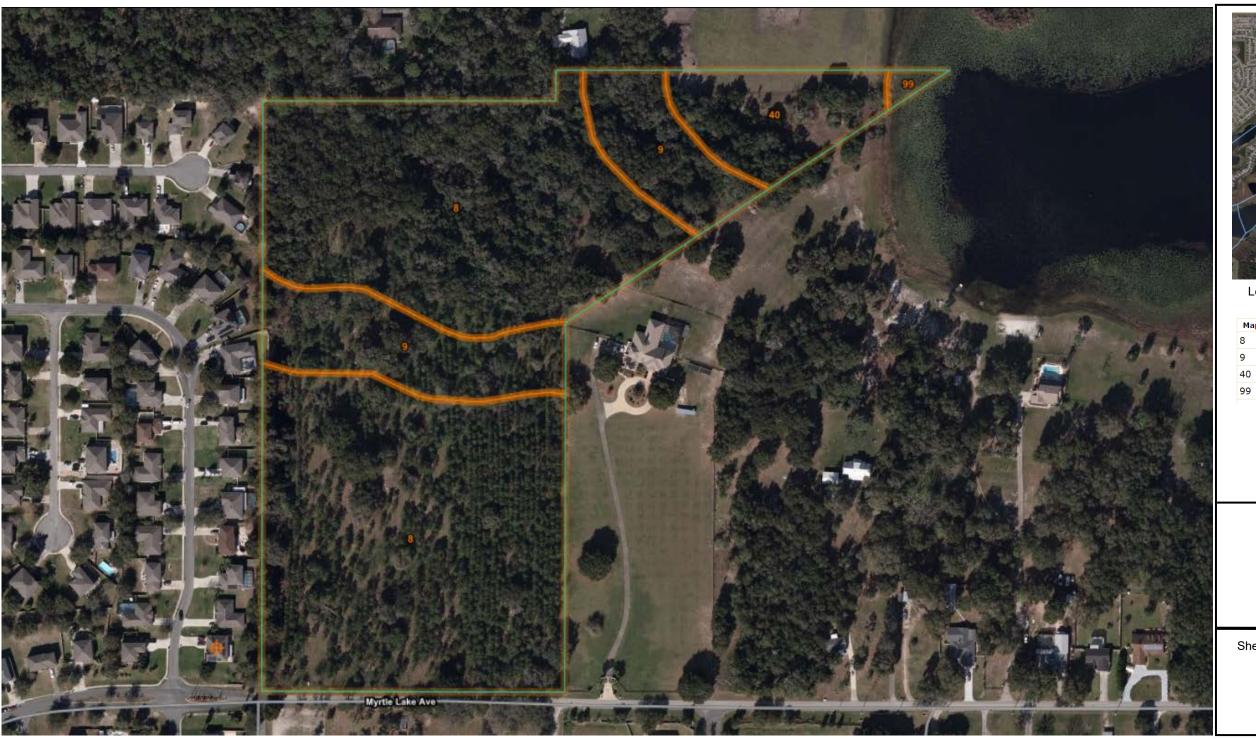

## F. Crystal Lake Vista - Annexation (Alternate Key: 1288606)

Application applied on behalf of Crystal Lake Land Holdings, LLC, by Mr. Angel Rivera, P.E. "Applicant", A&B Engineering Consultants. Applicant is requesting annexation of approximately 24.83 ± acres of land generally located north of Myrtle Lake Avenue and west of CR 468. The subject property is currently zoned Lake County R3 and is proposing City of Fruitland Park R2 zoning to allow development of a single-family residential subdivision with city services.

#### G. Crystal Lake Vista – Large Scale Comprehensive Plan Amendment (Alternate Key: 1288606)

Application applied on behalf of Crystal Lake Land Holdings, LLC, by Mr. Angel Rivera, P.E. "Applicant", A&B Engineering Consultants. Applicant is requesting a LSCPA to amend the future land use designation to single-family medium density of approximately 24.83 ± acres of land generally located north of Myrtle Lake Avenue and west of CR 468.

# H. Crystal Lake Vista – Rezoning (Alternate Key: 1288606)

Application applied on behalf of Crystal Lake Land Holdings, LLC, by Mr. Angel Rivera, P.E. "Applicant", A&B Engineering Consultants. Applicant is requesting rezoning of approximately 24.83 ± acres of land generally located north of Myrtle Lake Avenue and west of CR 468 from Lake County R3 zoning to City of Fruitland Park R2, Single-Family Medium Density, within the city limits of Fruitland Park. Minimum lot size of 12,500 SF is required with central water and septic tank.