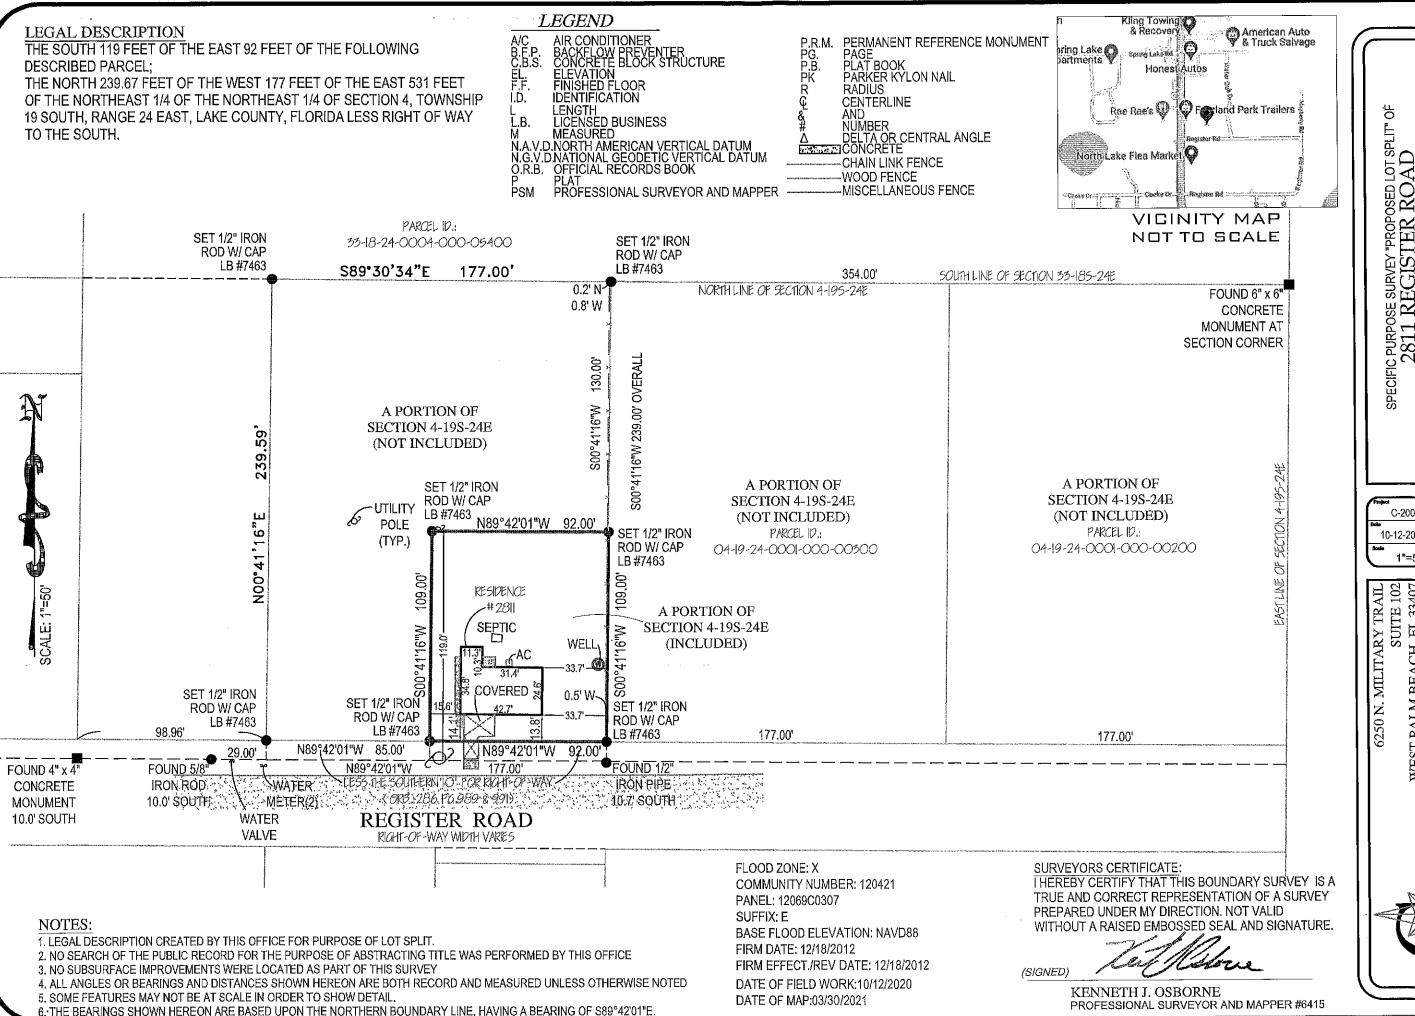

# Parcel 2 (House)

The South 119 feet of the East 92 feet of the following described parcel; The North 239.67 Feet of the West 177 feet of the East 531 feet of the Northeast ¼ of the Northeast ¼ of Section 4, Township 19 South, Range 24 East, Lake County, Florida less right of way to the South.

C-20007
Dols 10-12-2020
Socie 1"=50"

6250 N. MILITARY TRAIL
SUITE 102
SUITE 102
WEST PALM BEACH, FL 33407
www.compasssurveying.net
WEYING
PHONE: 561.640.4800 FAX: 561.640.0576

owner to submit application.