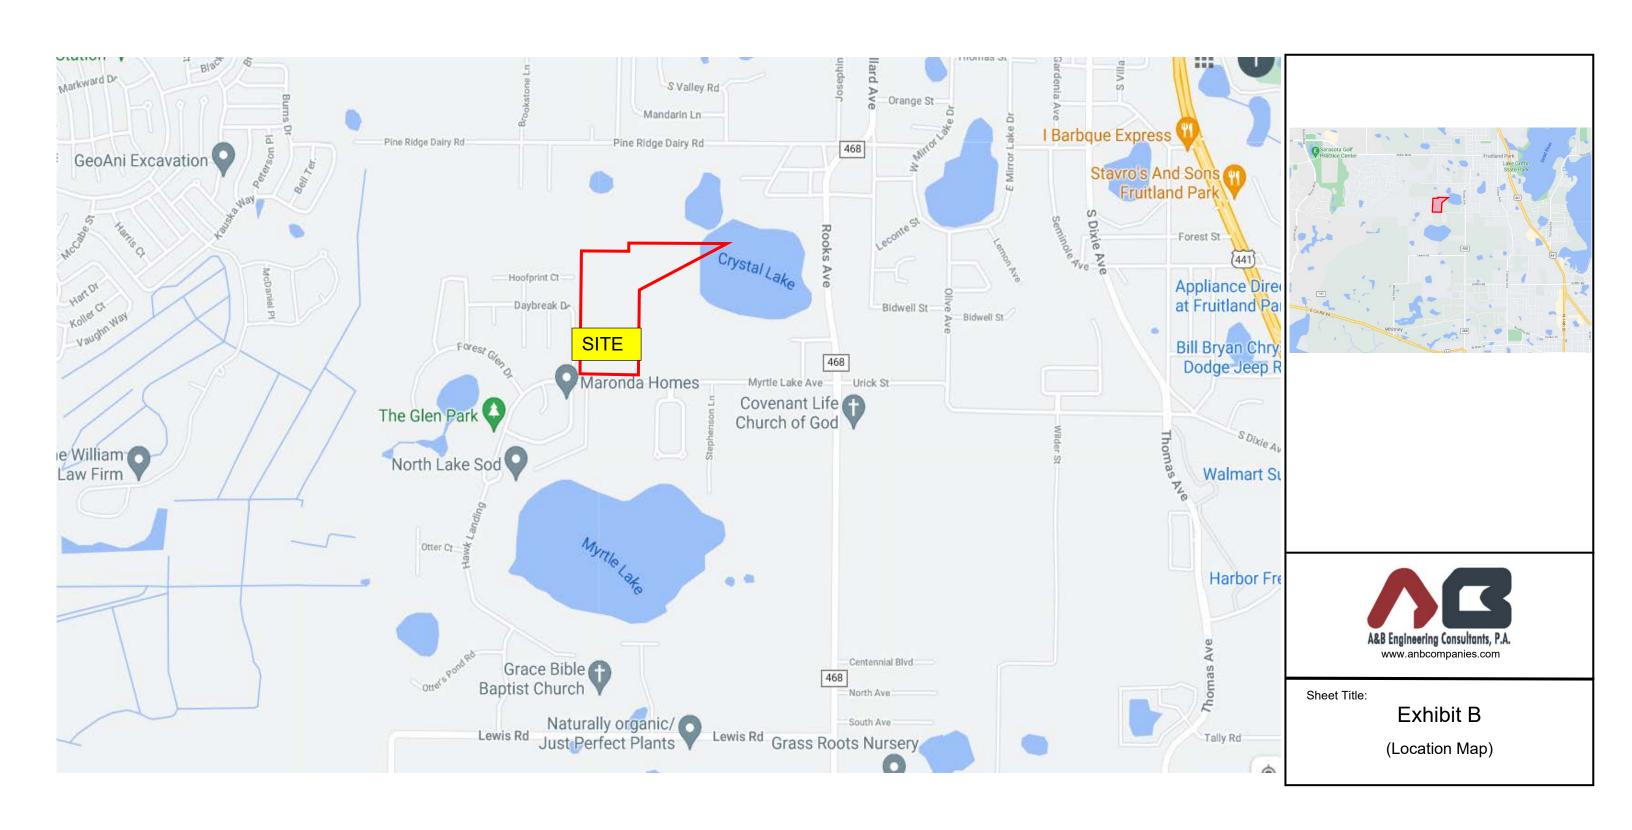

## F. Crystal Lake Vista - Annexation (Alternate Key: 1288606)

Application applied on behalf of Crystal Lake Land Holdings, LLC, by Mr. Angel Rivera, P.E. "Applicant", A&B Engineering Consultants. Applicant is requesting annexation of approximately 24.83 ± acres of land generally located north of Myrtle Lake Avenue and west of CR 468. The subject property is currently zoned Lake County R3 and is proposing City of Fruitland Park R2 zoning to allow development of a single-family residential subdivision with city services.

#### G. Crystal Lake Vista – Large Scale Comprehensive Plan Amendment (Alternate Key: 1288606)

Application applied on behalf of Crystal Lake Land Holdings, LLC, by Mr. Angel Rivera, P.E. "Applicant", A&B Engineering Consultants. Applicant is requesting a LSCPA to amend the future land use designation to single-family medium density of approximately 24.83 ± acres of land generally located north of Myrtle Lake Avenue and west of CR 468.

# H. Crystal Lake Vista – Rezoning (Alternate Key: 1288606)

Application applied on behalf of Crystal Lake Land Holdings, LLC, by Mr. Angel Rivera, P.E. "Applicant", A&B Engineering Consultants. Applicant is requesting rezoning of approximately 24.83 ± acres of land generally located north of Myrtle Lake Avenue and west of CR 468 from Lake County R3 zoning to City of Fruitland Park R2, Single-Family Medium Density, within the city limits of Fruitland Park. Minimum lot size of 12,500 SF is required with central water and septic tank.