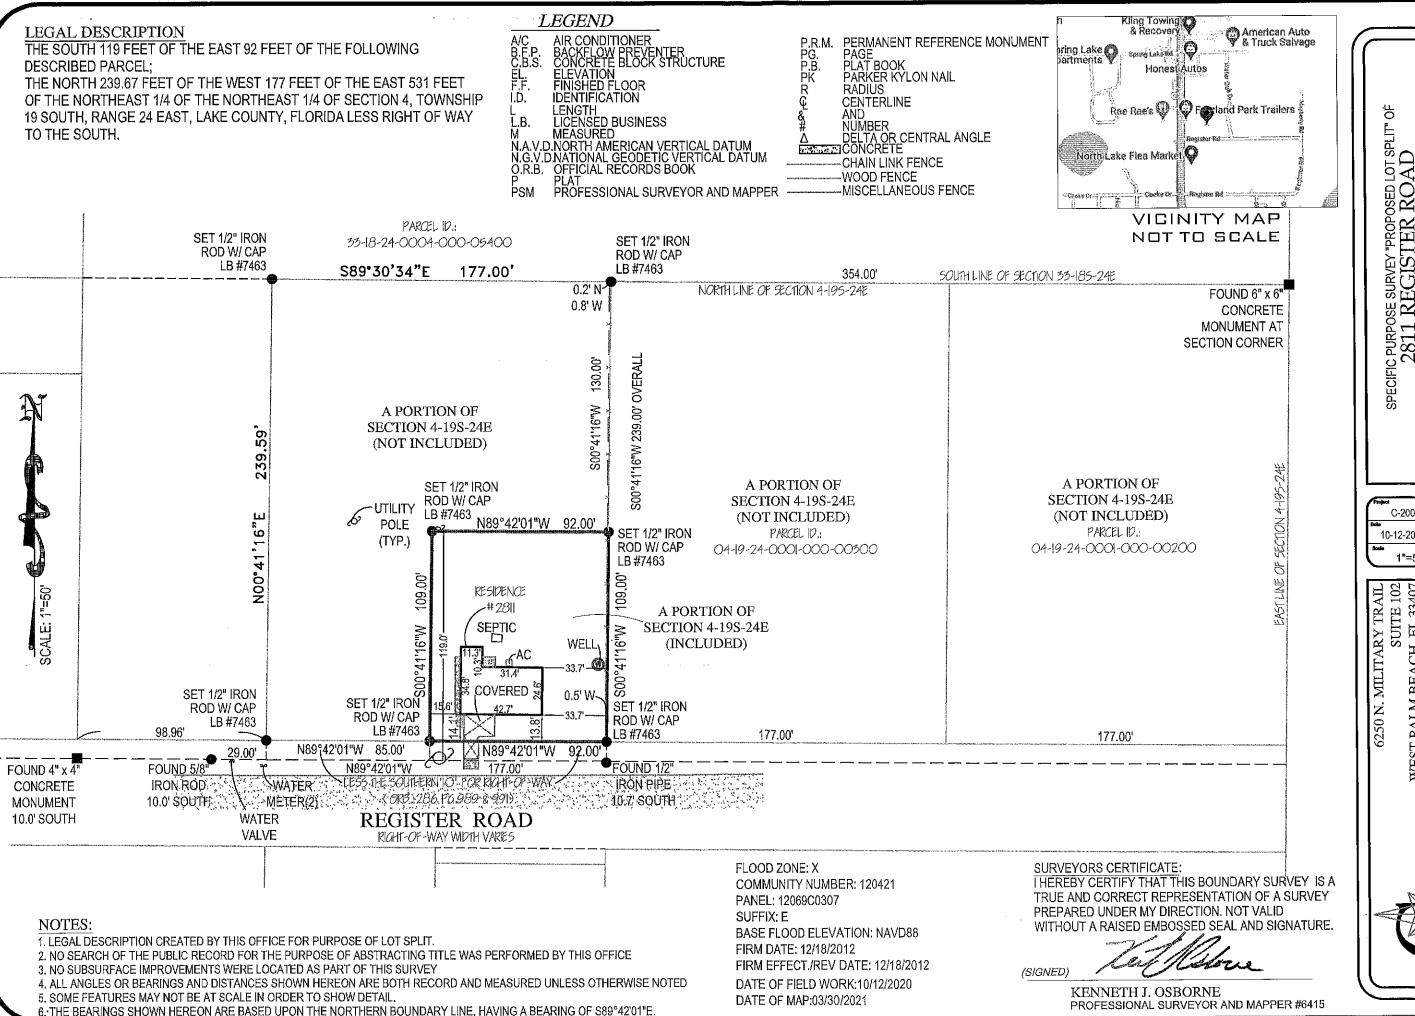

# A. Countryside Baptist Church – Annexation (Alternate Key: 1287499)

Application applied on behalf of Countryside Baptist Church Ministries, Inc., by Mr. Jim Richardson "Agent", ERA Grizzard Real Estate. Owners are seeking to annex approximately  $0.973 \pm acres$  currently being utilized by the church for grass overflow parking; site also has an existing single-family residence. The subject site is generally located north of Register Road and east of US Hwy 27/441.

## C. Countryside Baptist Church – Rezoning (Alternate Key: 1287499)

Application applied on behalf of Countryside Baptist Church Ministries, Inc., by Mr. Jim Richardson "Agent", ERA Grizzard Real Estate. Application to rezone  $0.973 \pm acres$  of property generally located at 2811 Register Road from Lake County R-1 zoning to the City of Fruitland Park designation of R-2. A portion of the site is proposed for the purpose of grassed overflow parking associated with the church; the remainder R-2 for the existing single-family residence.

The proposed rezoning for the single-family residence is consistent with density; however, the lot size of 10,028 SF would be consistent with provision of central water and sewer. The existing residence utilizes well and septic and per State Health regulations the required minimum lot size is 21,780 SF or 1/2 acre. Should the site connect to central water, the City's LDRs require a lot size of 12,500 SF; State Health regulations require a minimum lot size of 10,890 SF. The proposed lot size will need to be revised. Staff will support a variance to the lot size of a minimum lot size of 10,890 SF with connection to central water. Central sewer is not available unless applicant desires to extend a force main from the intersection of US Hwy 27/441 to the property. The lot does meet frontage requirements of the City's LDRs.

# D. Countryside Baptist Church – Variance (Alternate Key: 1287499)

Application applied on behalf of Countryside Baptist Church Ministries, Inc., by Mr. Jim Richardson "Agent", ERA Grizzard Real Estate. The existing SF residence built in 1962 maintains a front setback of 13.8' from the property line; the City's LDRs require a front setback of 30'. The applicant is requesting a variance to 13.8'. The existing front setback within Lake County is considered a grandfathered non-conforming structure. A variance would be necessary in order to make the existing home conforming and allow for financing.

# E. Countryside Baptist Church – Minor Lot Split (Alternate Key: 1287499)

Application applied on behalf of Countryside Baptist Church Ministries, Inc., by Mr. Jim Richardson "Agent", ERA Grizzard Real Estate. Applicant is requesting a lot split to create two (2) parcels; Parcel 1 to be identified as vacant land for church grass overflow parking; Parcel 2 to be identified as location of single-family residence.

# Parcel 1 (Vacant Land)

The North 239.67 Feet of the West 177 feet of the East 531 feet of the Northeast ¼ of the Northeast ¼ of Section 4, Township 19 South, Range 24 East, Lake County, Florida. Less and except the South 119 feet of the East 92 feet; less right of way to the South.

# Parcel 2 (House)

The South 119 feet of the East 92 feet of the following described parcel; The North 239.67 Feet of the West 177 feet of the East 531 feet of the Northeast ¼ of the Northeast ¼ of Section 4, Township 19 South, Range 24 East, Lake County, Florida less right of way to the South.

The North 239.67 feet of the West 177 feet of the East 531 feet of the Northeast 1/4 of the Northeast 1/4 of Section 4, Township 19 South, Range 24 East, Lake County, Florida LESS Right of Way to the South.

# **AERIAL**

6. THE BEARINGS SHOWN HEREON ARE BASED UPON THE NORTHERN BOUNDARY LINE, HAVING A BEARING OF \$89°30'34"E.

SPECIFIC PURPOSE SURVEY "PROPOSED LOT SPLIT" OF XXXX REGISTER ROAD FRUITLAND PARK, FL 34731 PREPARED FOR RICHARDSON JIM

C-20007 10-12-2020 1"=50"

1<sub>OF</sub> /

SUITE 102 WEST PALM BEACH, FL 33407 www.compasssurveying.net FAX: 561.640.0576 .640.4800 I,  $abla \Omega 
abla$ PHONE: LB.

SPECIFIC PURPOSE SURVEY "PROPOSED LOT SPLIT"
2811 REGISTER ROAD
FRUITLAND PARK, FL 34731
PREPARED FOR
JIM RICHARDSON