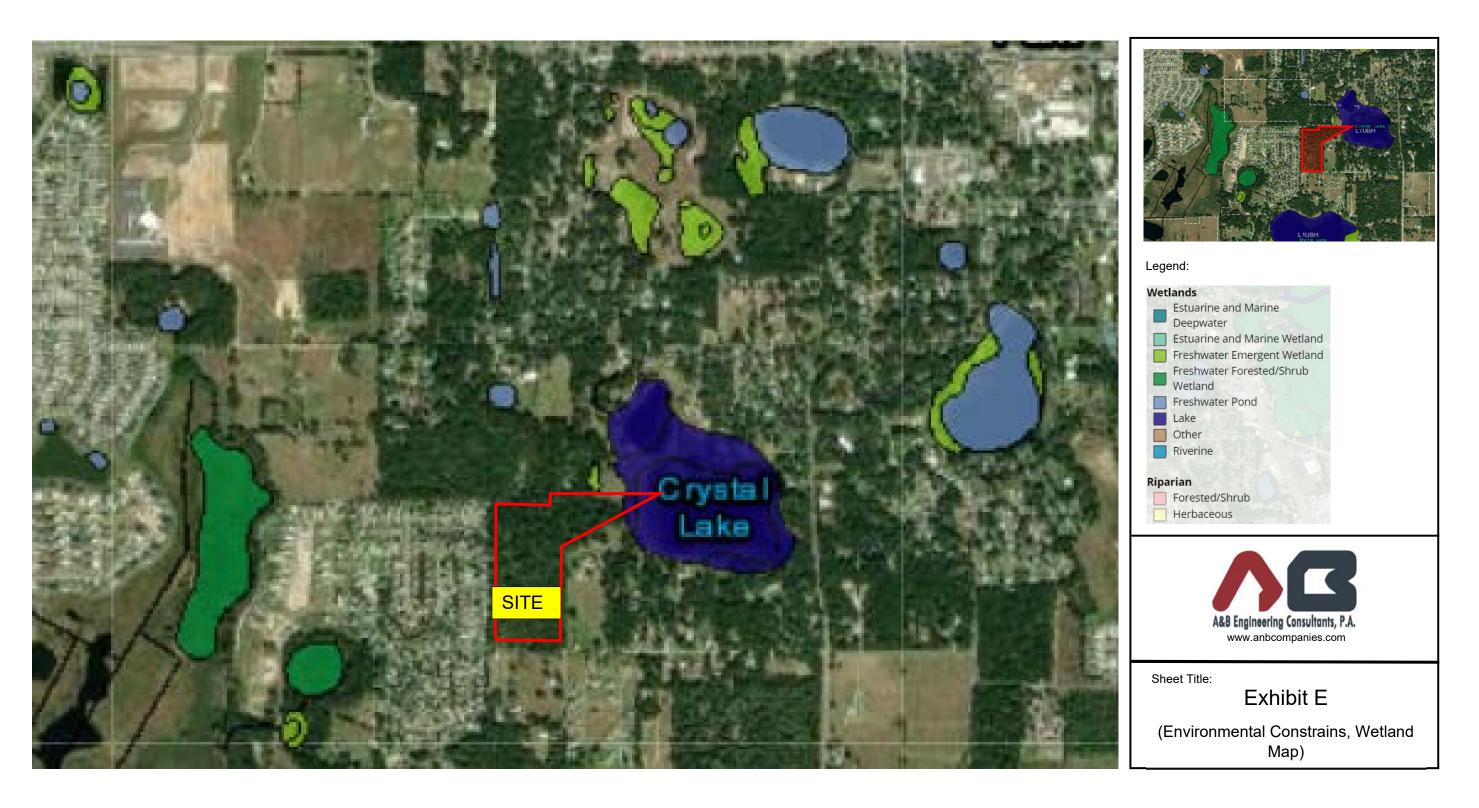

## F. Crystal Lake Vista - Annexation (Alternate Key: 1288606)

Application applied on behalf of Crystal Lake Land Holdings, LLC, by Mr. Angel Rivera, P.E. "Applicant", A&B Engineering Consultants. Applicant is requesting annexation of approximately 24.83 ± acres of land generally located north of Myrtle Lake Avenue and west of CR 468. The subject property is currently zoned Lake County R3 and is proposing City of Fruitland Park R2 zoning to allow development of a single-family residential subdivision with city services.

#### G. Crystal Lake Vista – Large Scale Comprehensive Plan Amendment (Alternate Key: 1288606)

Application applied on behalf of Crystal Lake Land Holdings, LLC, by Mr. Angel Rivera, P.E. "Applicant", A&B Engineering Consultants. Applicant is requesting a LSCPA to amend the future land use designation to single-family medium density of approximately 24.83 ± acres of land generally located north of Myrtle Lake Avenue and west of CR 468.

# H. Crystal Lake Vista – Rezoning (Alternate Key: 1288606)

Application applied on behalf of Crystal Lake Land Holdings, LLC, by Mr. Angel Rivera, P.E. "Applicant", A&B Engineering Consultants. Applicant is requesting rezoning of approximately 24.83 ± acres of land generally located north of Myrtle Lake Avenue and west of CR 468 from Lake County R3 zoning to City of Fruitland Park R2, Single-Family Medium Density, within the city limits of Fruitland Park. Minimum lot size of 12,500 SF is required with central water and septic tank.