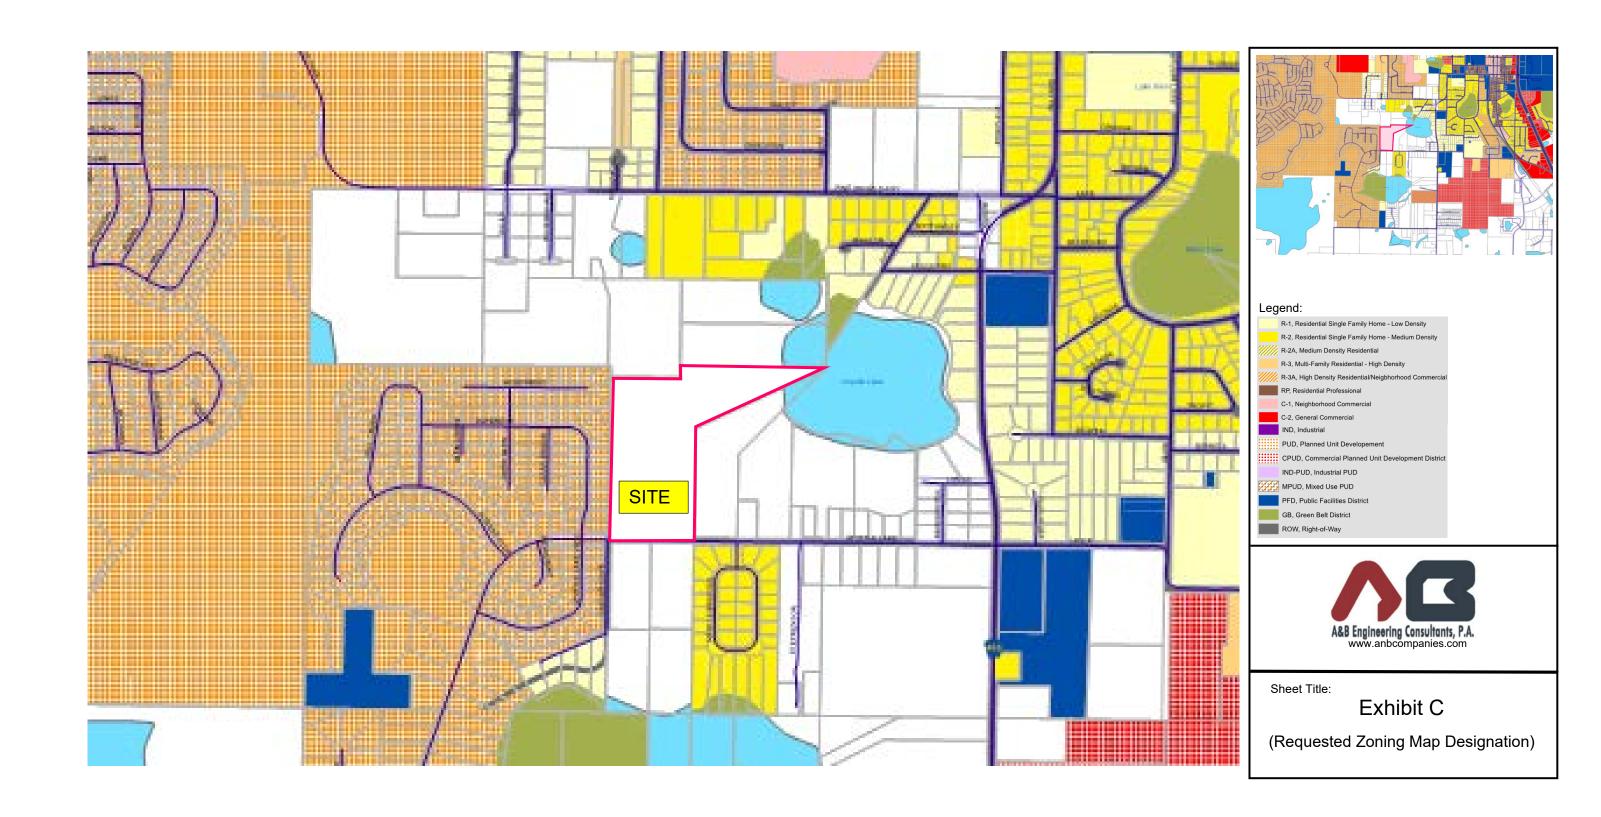

# H. Crystal Lake Vista – Rezoning (Alternate Key: 1288606)

Application applied on behalf of Crystal Lake Land Holdings, LLC, by Mr. Angel Rivera, P.E. "Applicant", A&B Engineering Consultants. Applicant is requesting rezoning of approximately 24.83 ± acres of land generally located north of Myrtle Lake Avenue and west of CR 468 from Lake County R3 zoning to City of Fruitland Park R2, Single-Family Medium Density, within the city limits of Fruitland Park. Minimum lot size of 12,500 SF is required with central water and septic tank.