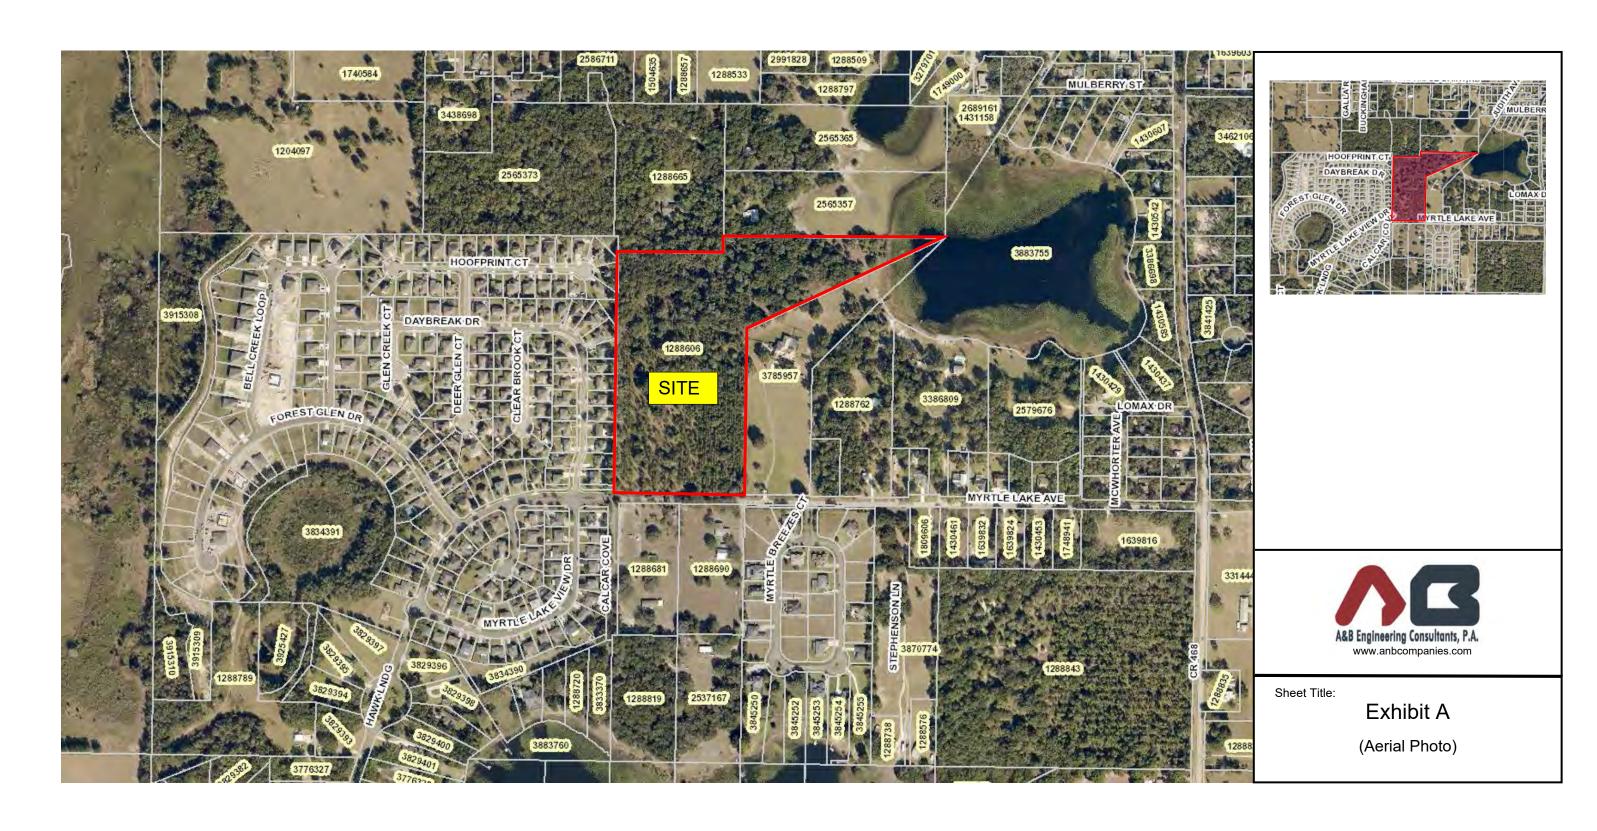

## F. Crystal Lake Vista - Annexation (Alternate Key: 1288606)

Application applied on behalf of Crystal Lake Land Holdings, LLC, by Mr. Angel Rivera, P.E. "Applicant", A&B Engineering Consultants. Applicant is requesting annexation of approximately 24.83 ± acres of land generally located north of Myrtle Lake Avenue and west of CR 468. The subject property is currently zoned Lake County R3 and is proposing City of Fruitland Park R2 zoning to allow development of a single-family residential subdivision with city services.

#### G. Crystal Lake Vista – Large Scale Comprehensive Plan Amendment (Alternate Key: 1288606)

Application applied on behalf of Crystal Lake Land Holdings, LLC, by Mr. Angel Rivera, P.E. "Applicant", A&B Engineering Consultants. Applicant is requesting a LSCPA to amend the future land use designation to single-family medium density of approximately 24.83 ± acres of land generally located north of Myrtle Lake Avenue and west of CR 468.

# H. Crystal Lake Vista – Rezoning (Alternate Key: 1288606)

Application applied on behalf of Crystal Lake Land Holdings, LLC, by Mr. Angel Rivera, P.E. "Applicant", A&B Engineering Consultants. Applicant is requesting rezoning of approximately 24.83 ± acres of land generally located north of Myrtle Lake Avenue and west of CR 468 from Lake County R3 zoning to City of Fruitland Park R2, Single-Family Medium Density, within the city limits of Fruitland Park. Minimum lot size of 12,500 SF is required with central water and septic tank.