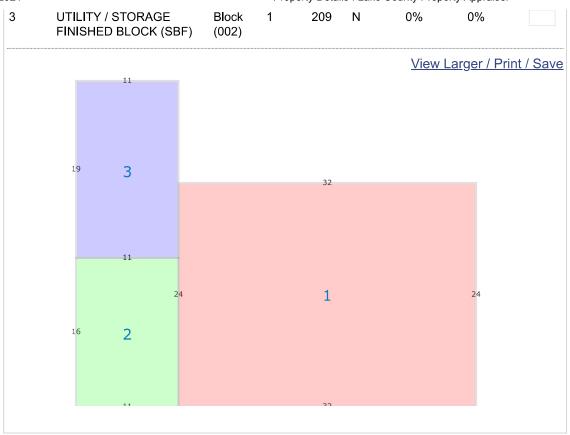

# Residential Building(s)

## **Building 001**

| Residential Single Family          |              |            | Rı                   | Building Value: \$27,718.00 |            |                                         |          |                      |             |
|------------------------------------|--------------|------------|----------------------|-----------------------------|------------|-----------------------------------------|----------|----------------------|-------------|
| Treelaeritiar enigle rarring       |              |            |                      | manig                       | value. ψ21 | ,,,,,,,,,,,,,,,,,,,,,,,,,,,,,,,,,,,,,,, |          |                      |             |
|                                    |              |            |                      | Summa                       | ry         |                                         |          |                      |             |
| Year Built: 1962 Total Live 944 10 |              | ving Area: |                      | Central A/C: Yes            |            | Attached Garag<br>No                    |          | e:                   |             |
| Bedro                              | oms: 2       | Full Bath  | rooms: 1             | 1 Ha                        | alf Bath   | rooms: 0                                | Firepl   | Fireplaces: 0        |             |
|                                    |              |            |                      | Section(                    | s)         |                                         |          |                      |             |
| Section                            | Section Type |            | Ext.<br>Wall<br>Type | No.<br>Stories              |            | Finished<br>Attic                       | Basement | Basement<br>Finished | Map<br>Colo |
| 1                                  | FINISHED LIV | /ING AREA  | Block<br>(002)       | 1                           | 768        | N                                       | 0%       | 0%                   |             |
| 2                                  | FINISHED LIV | /ING AREA  | Block                | 1                           | 176        | N                                       | 0%       | 0%                   |             |

(002)

(FLA)