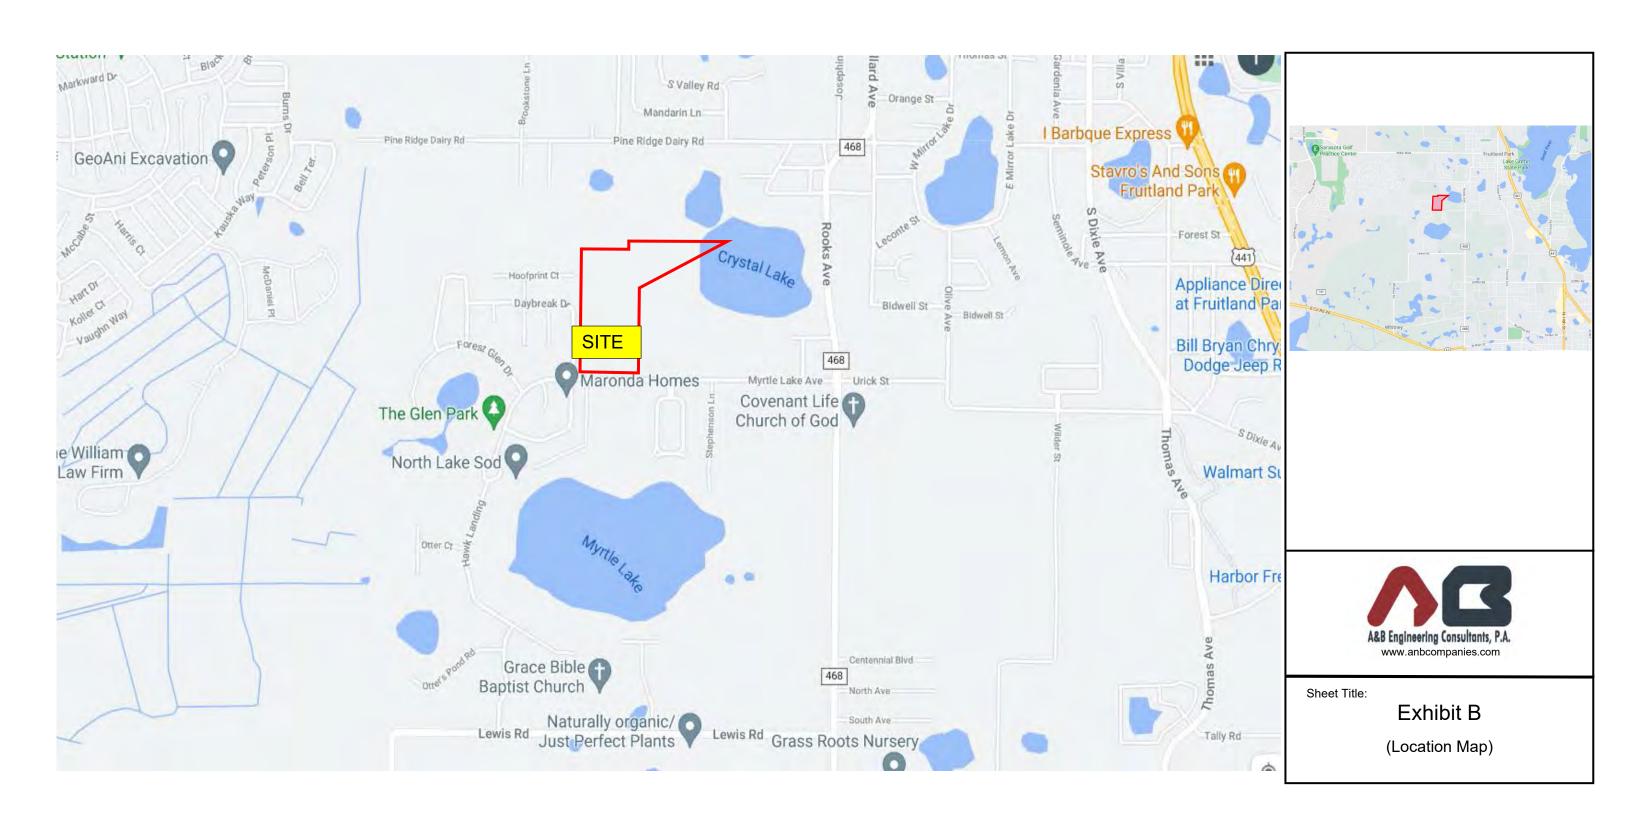

## F. Crystal Lake Vista - Annexation (Alternate Key: 1288606)

Application applied on behalf of Crystal Lake Land Holdings, LLC, by Mr. Angel Rivera, P.E. "Applicant", A&B Engineering Consultants. Applicant is requesting annexation of approximately 24.83 ± acres of land generally located north of Myrtle Lake Avenue and west of CR 468. The subject property is currently zoned Lake County R3 and is proposing City of Fruitland Park R2 zoning to allow development of a single-family residential subdivision with city services.

#### G. Crystal Lake Vista – Large Scale Comprehensive Plan Amendment (Alternate Key: 1288606)

Application applied on behalf of Crystal Lake Land Holdings, LLC, by Mr. Angel Rivera, P.E. "Applicant", A&B Engineering Consultants. Applicant is requesting a LSCPA to amend the future land use designation to single-family medium density of approximately 24.83 ± acres of land generally located north of Myrtle Lake Avenue and west of CR 468.

# H. Crystal Lake Vista – Rezoning (Alternate Key: 1288606)

Application applied on behalf of Crystal Lake Land Holdings, LLC, by Mr. Angel Rivera, P.E. "Applicant", A&B Engineering Consultants. Applicant is requesting rezoning of approximately 24.83 ± acres of land generally located north of Myrtle Lake Avenue and west of CR 468 from Lake County R3 zoning to City of Fruitland Park R2, Single-Family Medium Density, within the city limits of Fruitland Park. Minimum lot size of 12,500 SF is required with central water and septic tank.