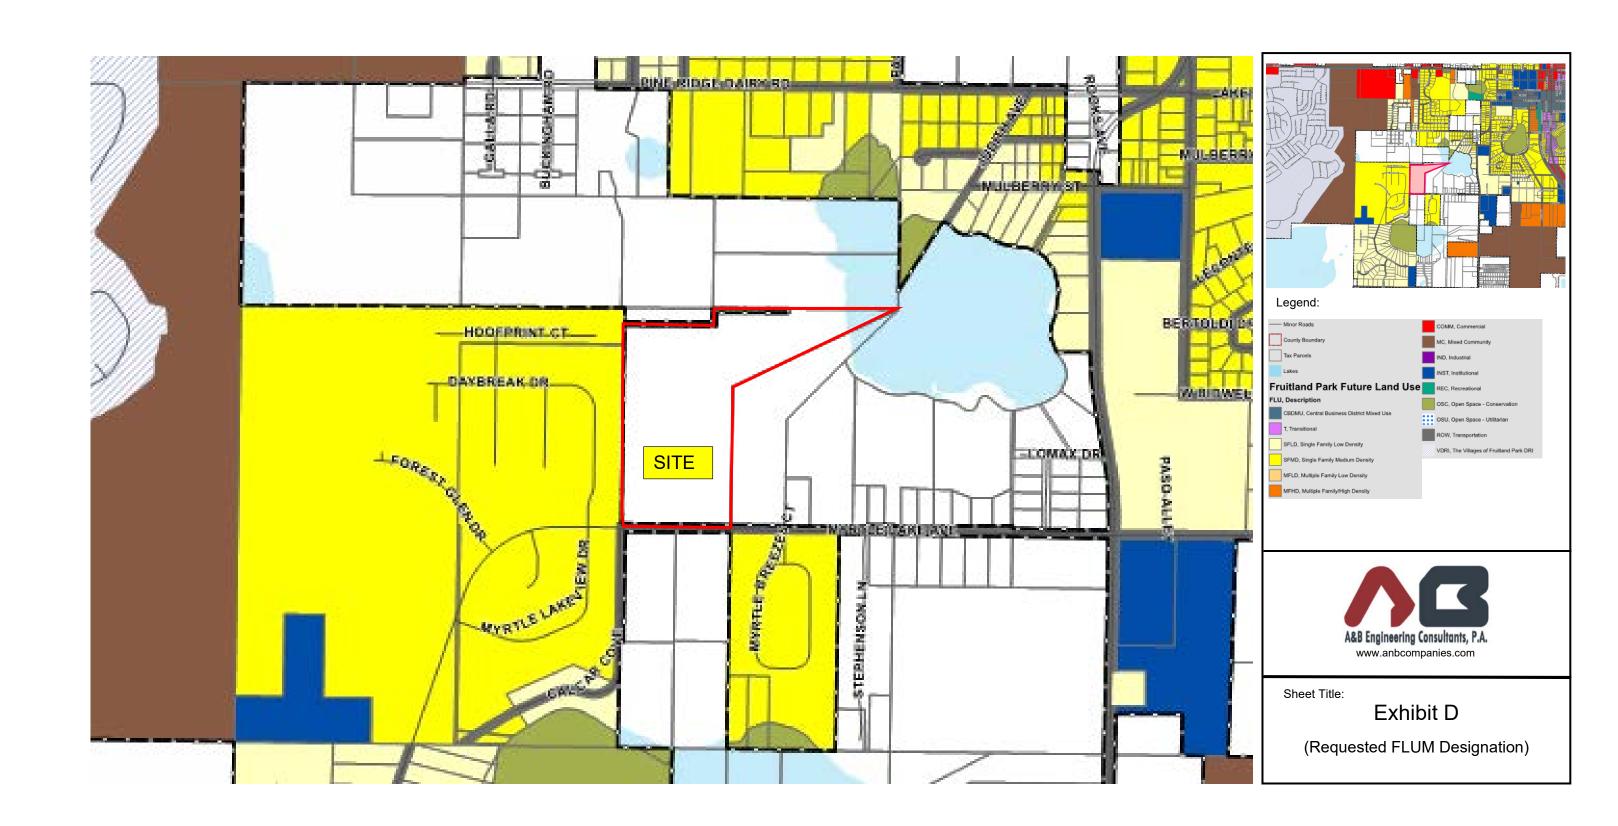

#### G. Crystal Lake Vista – Large Scale Comprehensive Plan Amendment (Alternate Key: 1288606)

Application applied on behalf of Crystal Lake Land Holdings, LLC, by Mr. Angel Rivera, P.E. "Applicant", A&B Engineering Consultants. Applicant is requesting a LSCPA to amend the future land use designation to single-family medium density of approximately 24.83 ± acres of land generally located north of Myrtle Lake Avenue and west of CR 468.