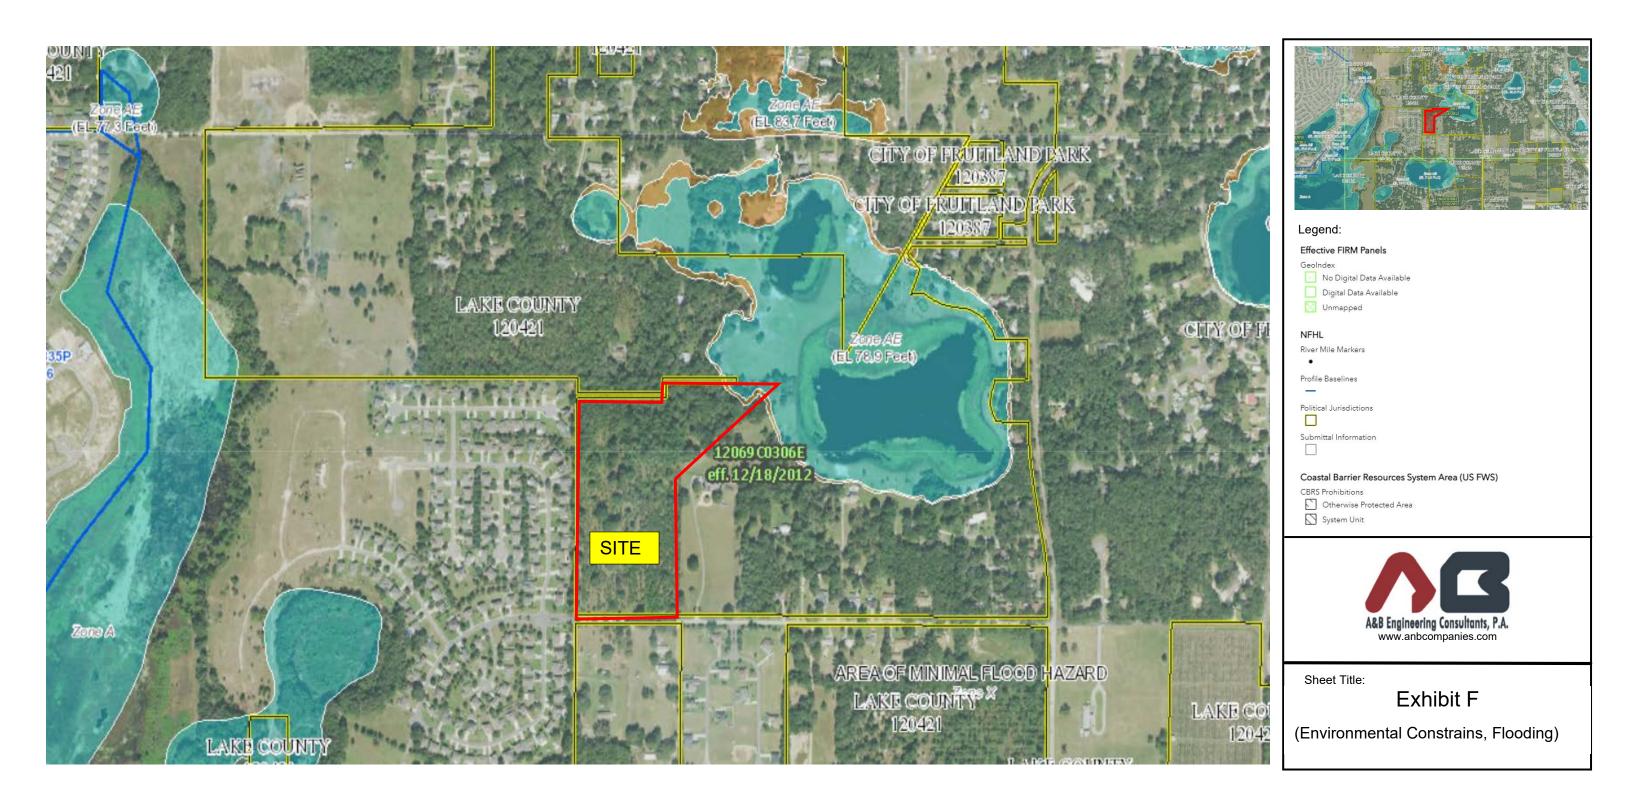

## F. Crystal Lake Vista - Annexation (Alternate Key: 1288606)

Application applied on behalf of Crystal Lake Land Holdings, LLC, by Mr. Angel Rivera, P.E. "Applicant", A&B Engineering Consultants. Applicant is requesting annexation of approximately 24.83 ± acres of land generally located north of Myrtle Lake Avenue and west of CR 468. The subject property is currently zoned Lake County R3 and is proposing City of Fruitland Park R2 zoning to allow development of a single-family residential subdivision with city services.

#### G. Crystal Lake Vista – Large Scale Comprehensive Plan Amendment (Alternate Key: 1288606)

Application applied on behalf of Crystal Lake Land Holdings, LLC, by Mr. Angel Rivera, P.E. "Applicant", A&B Engineering Consultants. Applicant is requesting a LSCPA to amend the future land use designation to single-family medium density of approximately 24.83 ± acres of land generally located north of Myrtle Lake Avenue and west of CR 468.

# H. Crystal Lake Vista – Rezoning (Alternate Key: 1288606)

Application applied on behalf of Crystal Lake Land Holdings, LLC, by Mr. Angel Rivera, P.E. "Applicant", A&B Engineering Consultants. Applicant is requesting rezoning of approximately 24.83 ± acres of land generally located north of Myrtle Lake Avenue and west of CR 468 from Lake County R3 zoning to City of Fruitland Park R2, Single-Family Medium Density, within the city limits of Fruitland Park. Minimum lot size of 12,500 SF is required with central water and septic tank.