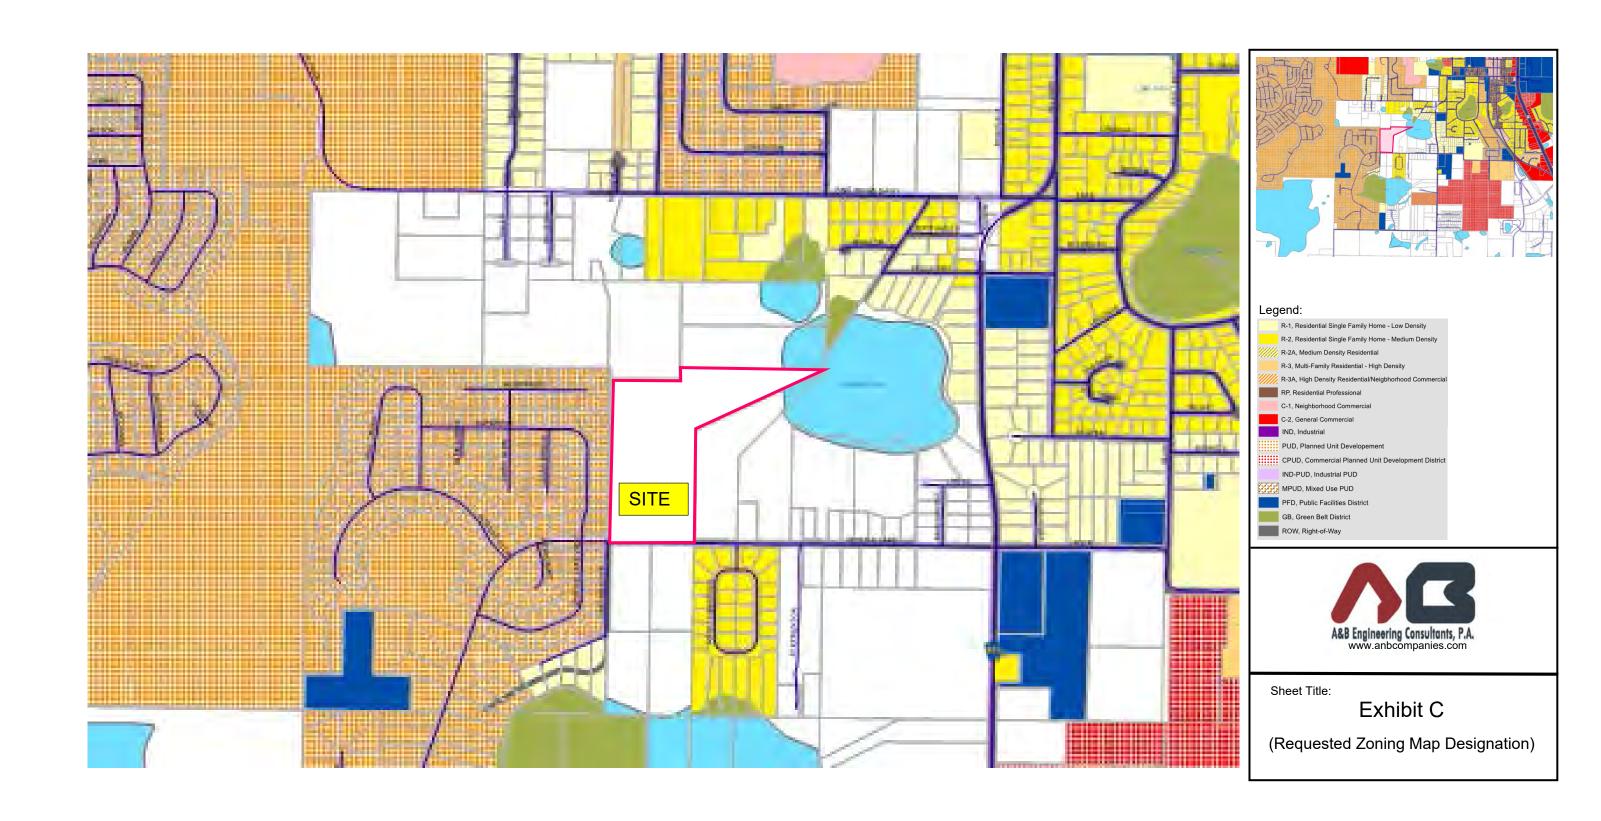

# H. Crystal Lake Vista – Rezoning (Alternate Key: 1288606)

Application applied on behalf of Crystal Lake Land Holdings, LLC, by Mr. Angel Rivera, P.E. "Applicant", A&B Engineering Consultants. Applicant is requesting rezoning of approximately 24.83 ± acres of land generally located north of Myrtle Lake Avenue and west of CR 468 from Lake County R3 zoning to City of Fruitland Park R2, Single-Family Medium Density, within the city limits of Fruitland Park. Minimum lot size of 12,500 SF is required with central water and septic tank.