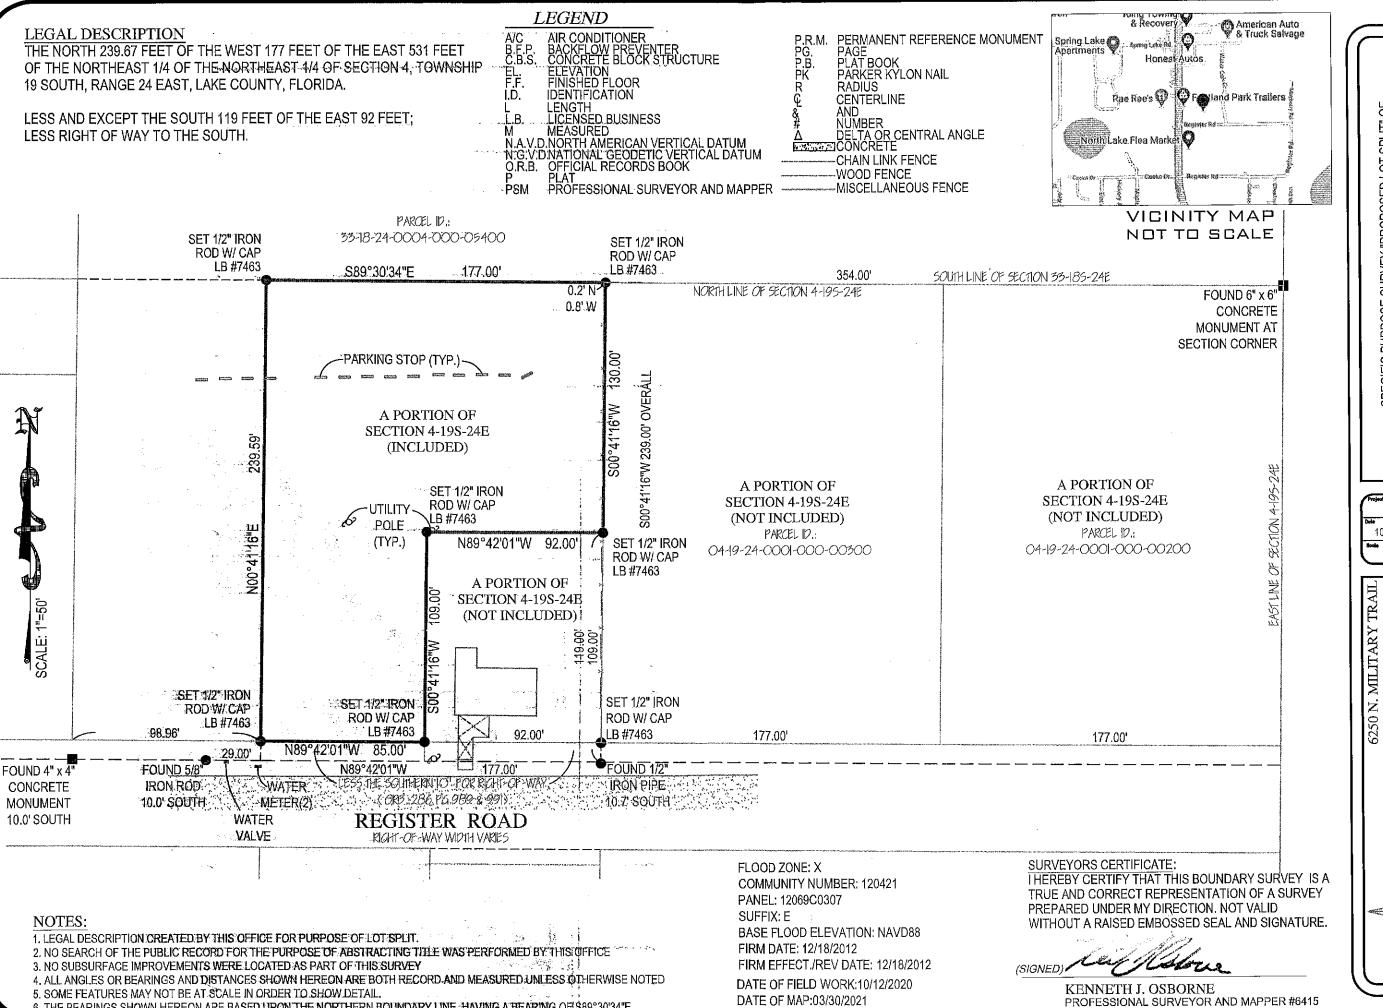

# Parcel 1 (Vacant Land)

The North 239.67 Feet of the West 177 feet of the East 531 feet of the Northeast ¼ of the Northeast ¼ of Section 4, Township 19 South, Range 24 East, Lake County, Florida. Less and except the South 119 feet of the East 92 feet; less right of way to the South.

# **AERIAL**

6. THE BEARINGS SHOWN HEREON ARE BASED UPON THE NORTHERN BOUNDARY LINE, HAVING A BEARING OF \$89°30'34"E.

SPECIFIC PURPOSE SURVEY "PROPOSED LOT SPLIT" OF XXXX REGISTER ROAD FRUITLAND PARK, FL 34731 PREPARED FOR RICHARDSON JIM

C-20007 10-12-2020 1"=50"

1<sub>OF</sub> /

SUITE 102 WEST PALM BEACH, FL 33407 www.compasssurveying.net FAX: 561.640.0576 .640.4800 I,  $abla \Omega 
abla$ PHONE: LB.

SPECIFIC PURPOSE SURVEY "PROPOSED LOT SPLIT"
2811 REGISTER ROAD
FRUITLAND PARK, FL 34731
PREPARED FOR
JIM RICHARDSON