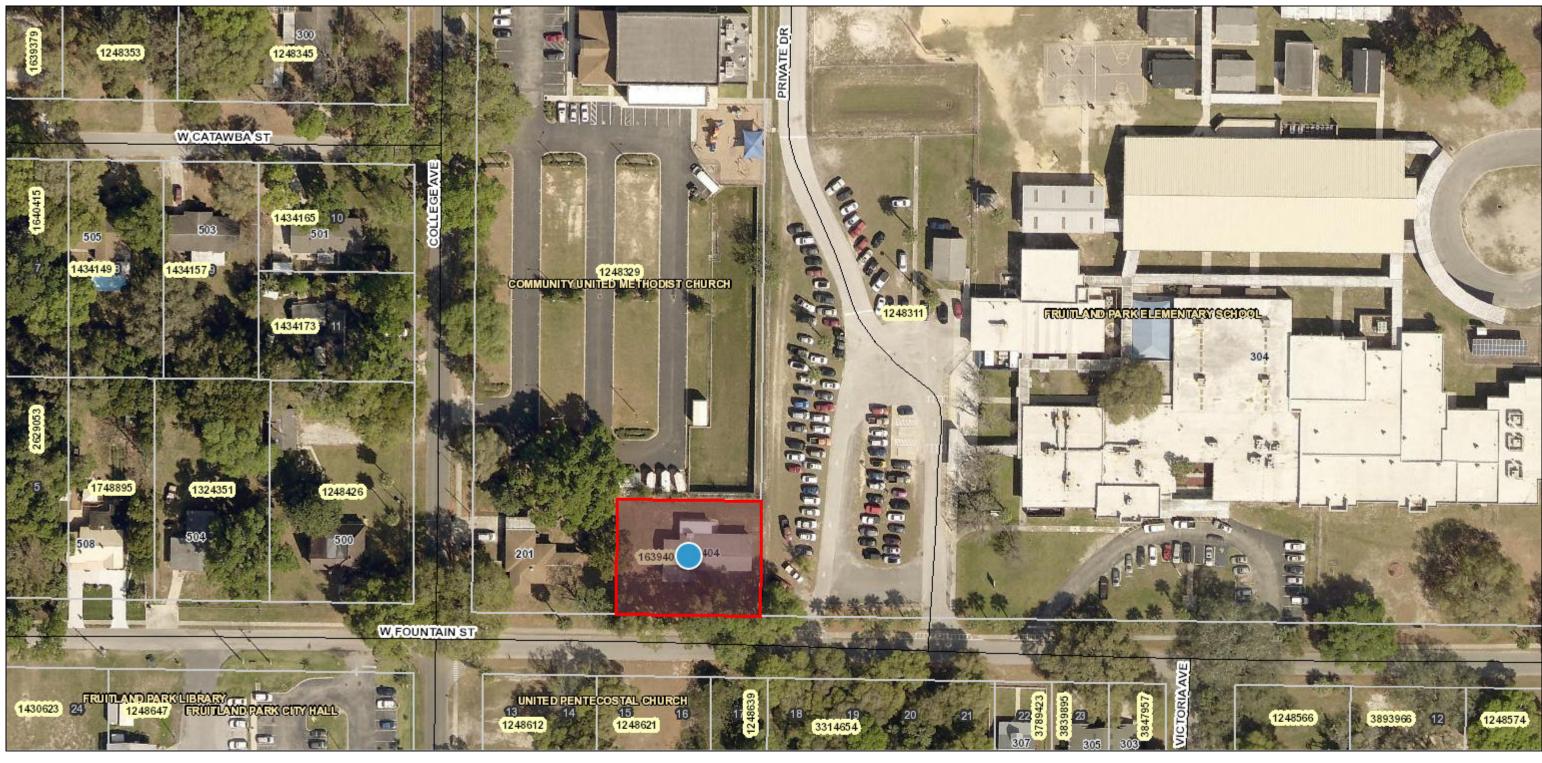

A. Community United Methodist Church of Fruitland Park, LLC Rezoning (Alt Key #1639409)

Curley B. Elliott, Trustees Chair for Community United Methodist Church of Fruitland Park, LLC, made application to rezone an existing single family residence currently being utilized as a food pantry for the church. Planning and Zoning Board to consider Ordinance 2020-002 approving the rezoning of approximately  $0.28 \pm a$  acres of property generally located north of West Fountain Street and east of College Avenue from SF Medium Density (R2) to the designation of Public Facilities District (PFD) for City Commission approval.

WHEREAS, a petition has been received by Community United Methodist Church of Fruitland Park, Inc., Owner, requesting that property generally located north of W. Fountain Street and east of College Ave. be rezoned to Public Facilities District (PFD); and

**LEGAL DESCRIPTION** The East 125 feet of the West 250 Feet of the South 100 feet of Block 10 in the Town of Fruitland Park, Florida, according to the plat thereof recorded in Plat Book 3, Page 9, Public Records of Lake County, Florida.

## Parcel Alternate Key No. 1639409