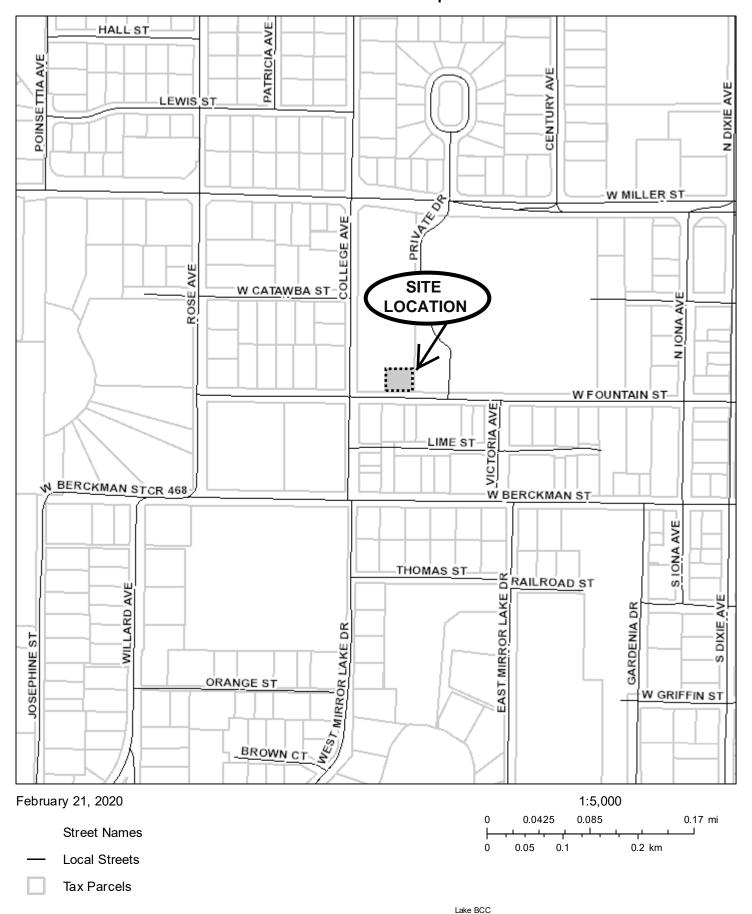

A. Community United Methodist Church of Fruitland Park, LLC Rezoning (Alt Key #1639409)

Curley B. Elliott, Trustees Chair for Community United Methodist Church of Fruitland Park, LLC, made application to rezone an existing single family residence currently being utilized as a food pantry for the church. Planning and Zoning Board to consider Ordinance 2020-002 approving the rezoning of approximately  $0.28 \pm a$  acres of property generally located north of West Fountain Street and east of College Avenue from SF Medium Density (R2) to the designation of Public Facilities District (PFD) for City Commission approval.

WHEREAS, a petition has been received by Community United Methodist Church of Fruitland Park, Inc., Owner, requesting that property generally located north of W. Fountain Street and east of College Ave. be rezoned to Public Facilities District (PFD); and

**LEGAL DESCRIPTION** The East 125 feet of the West 250 Feet of the South 100 feet of Block 10 in the Town of Fruitland Park, Florida, according to the plat thereof recorded in Plat Book 3, Page 9, Public Records of Lake County, Florida.

## Parcel Alternate Key No. 1639409