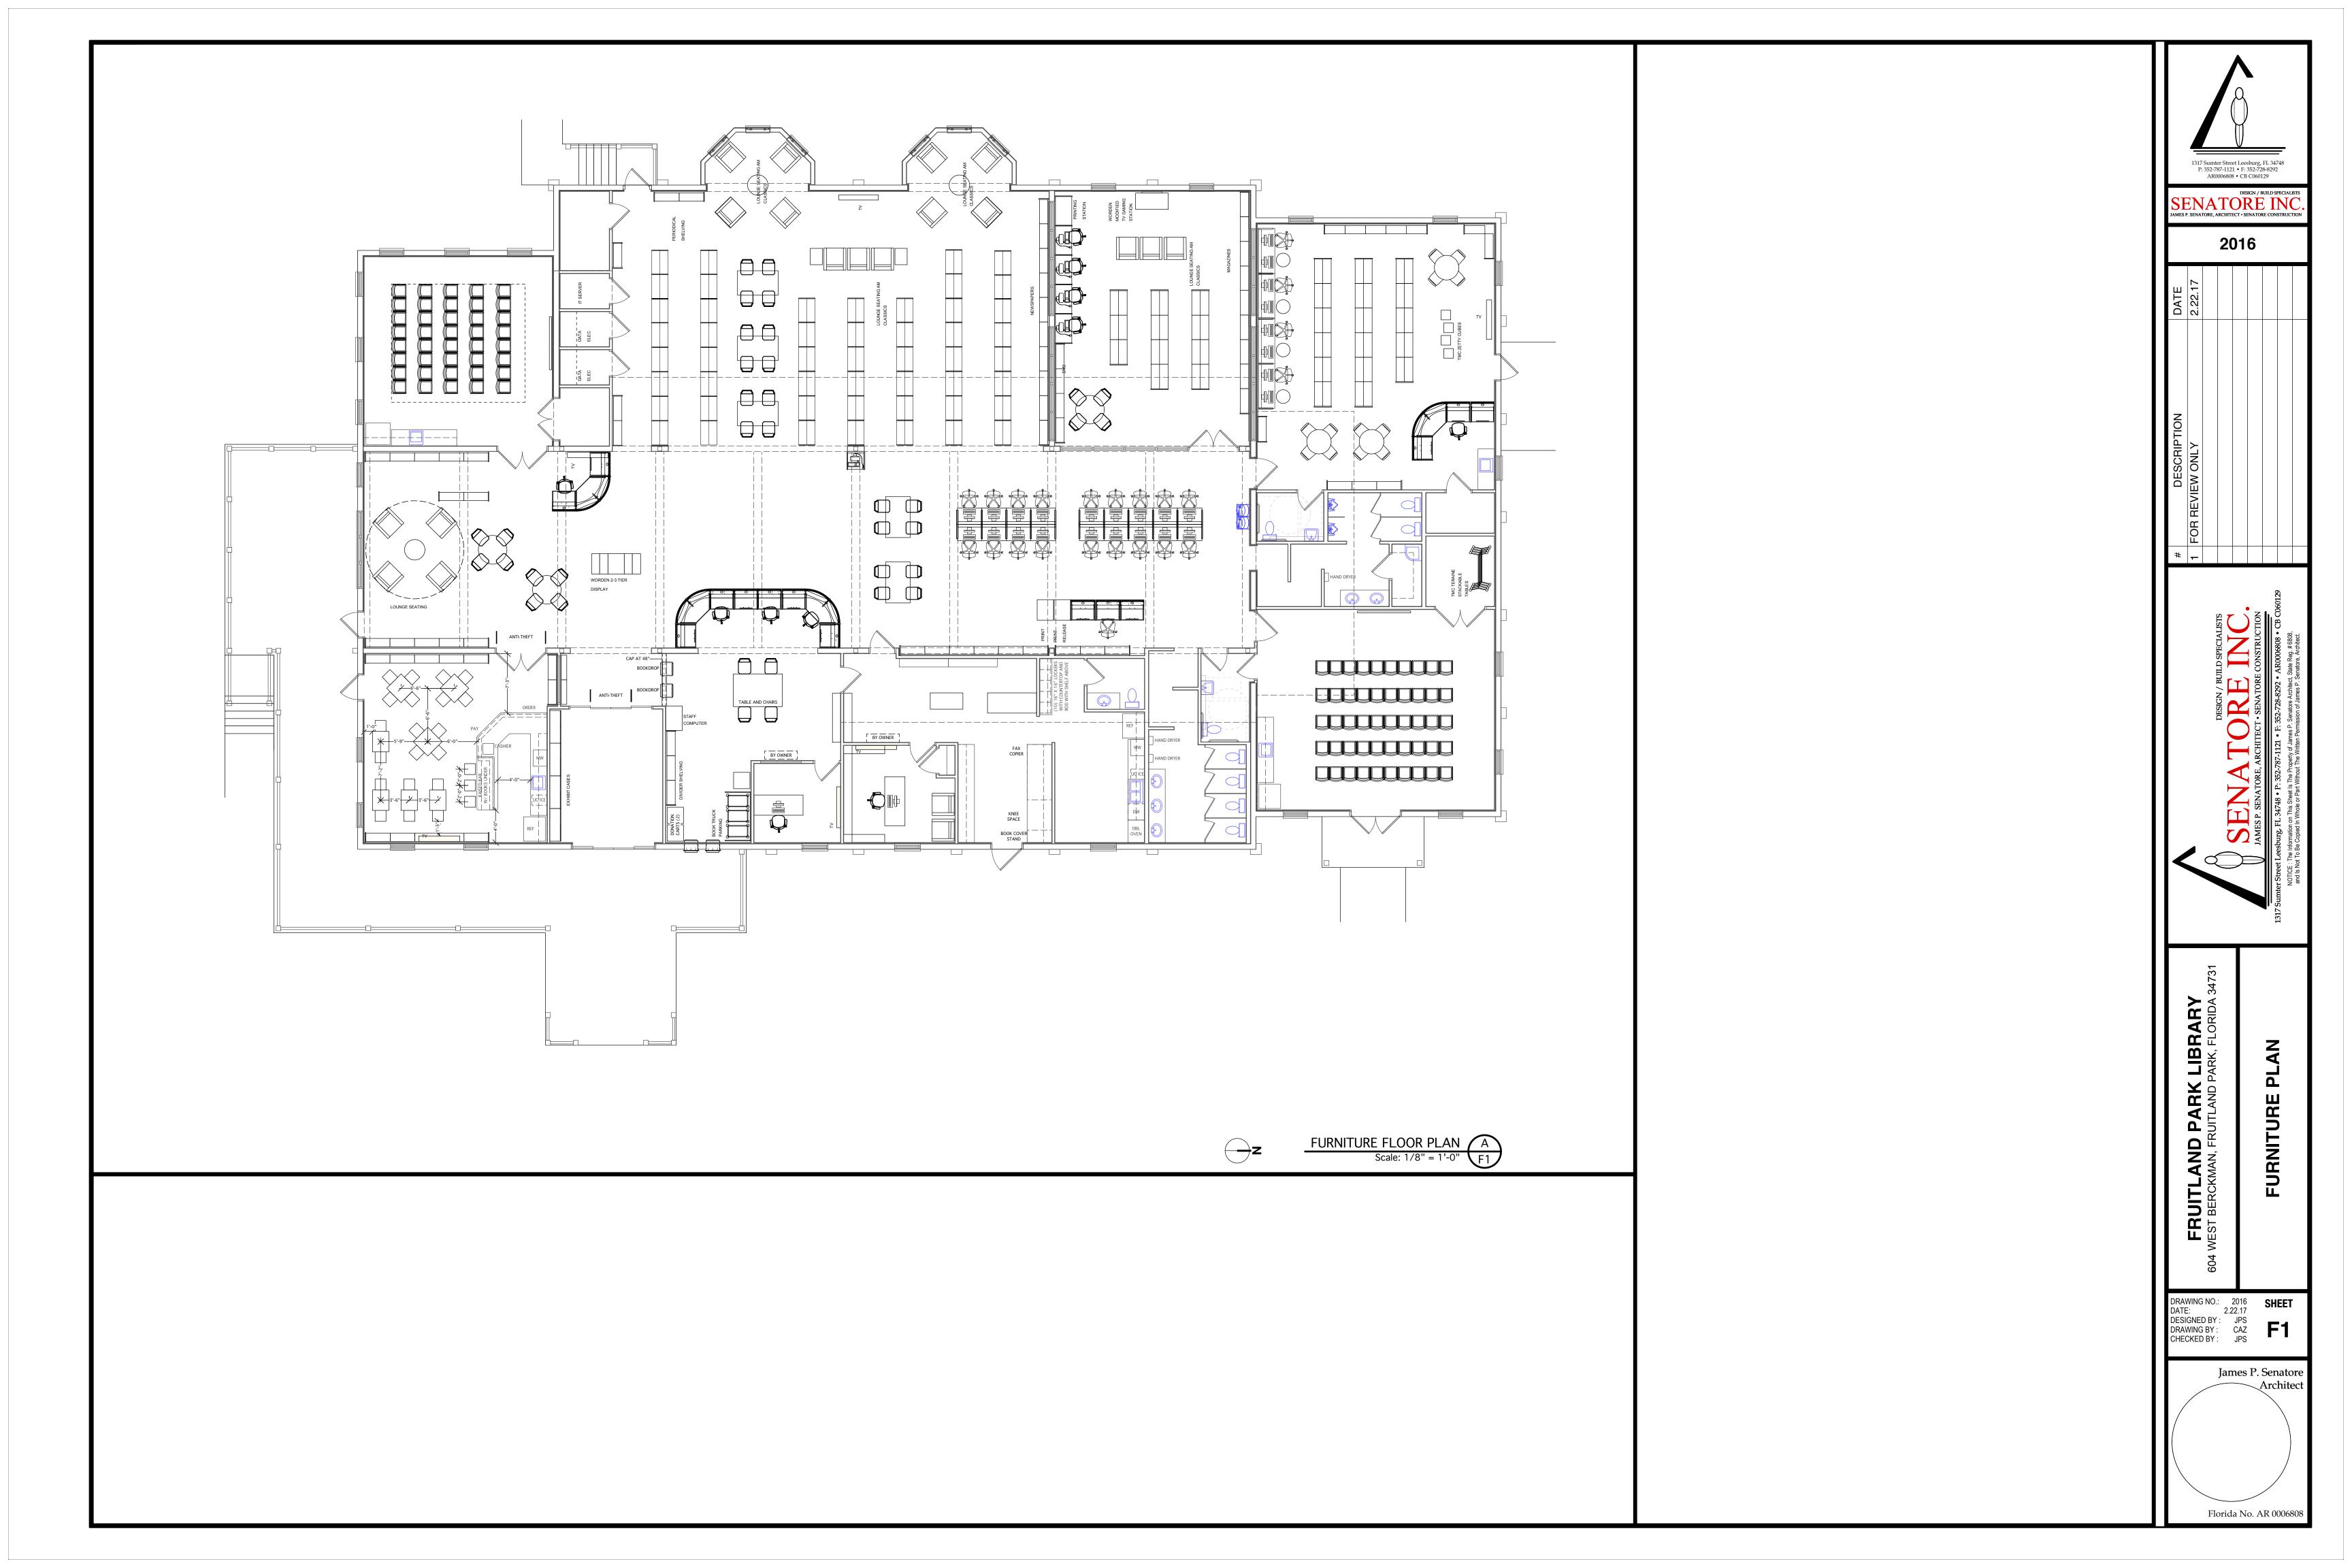

After Vice Mayor Gunter suggested including in FY 2017-18 budget the addition of a kitchen to the existing Fruitland Park Library and postponing the subject item to work on the roof at the same time, Mr. Rector explained that after Senatore Inc. submits the new Fruitland Park Library construction drawings to the mechanical engineers, he will be able to provide a conceptual plan to add a kitchen and storage facility to the existing library, similar to the work conducted on the Moyer Recreation Center in The Villages.

Following further discussion and on motion of Commissioner Ranize, seconded by Vice Mayor Gunter and unanimously carried, the city commission postponed its action to select from three proposals the removal and installation of a roof on the building of the Fruitland Park Library from: Eustis Roofing Company for \$27,000; McHale Roofing Inc. for \$22,175, and Dan Shepler Roofing for \$21,757 and accepted staff's recommendation to provide for FY 2017—18 the total cost of roof repairs and the old Fruitland Park Library's conceptual drawings from Senatore Inc..

After discussion, Mr. Rector reported on the topographical route survey for the Fruitland Park Library and the water connection to Veterans Park route which BESH is undertaking and is currently underway. He described the architect's need to commence with the next step of library drawings, the plans involved to acquire additional parking spaces and the city center.

# o Fruitland Park Library Construction Plans

Mr. Rector referred to his conversations on January 25, 2017 with Mr. Jamie Senatore, Senaore Inc., who anticipated the following:

- End of March 2017, availability of the Fruitland Park Library Construction plan;
- April 13, 2017 plan to be considered before the city commission at its regular meeting;
- April 2017, Fruitland Park Library Contractor (advertisement would be made from the plan) a pre-bid meeting to be held in the commission chambers;
- May 19, 2017 proposals for a contractor on the Fruitland Park Library Construction;

- June 22, 20117 proposals to be considered before the city commission; and
- July 20, 2017, after approval, construction work would proceed.

Mr. Rector indicated that the site work, parking lots, drainage and so forth would be performed by BESH; outlined the options of procuring the subject project, and noted the city commission's discretion in that regard.

Later in the meeting and in response to Mr. La Venia's inquiry, Mr. Rector identified the plans to utilize ample spaces for the proposed parking and the addition of the kitchen at the 207 West Berckman Street and the existing Fruitland Park Library.