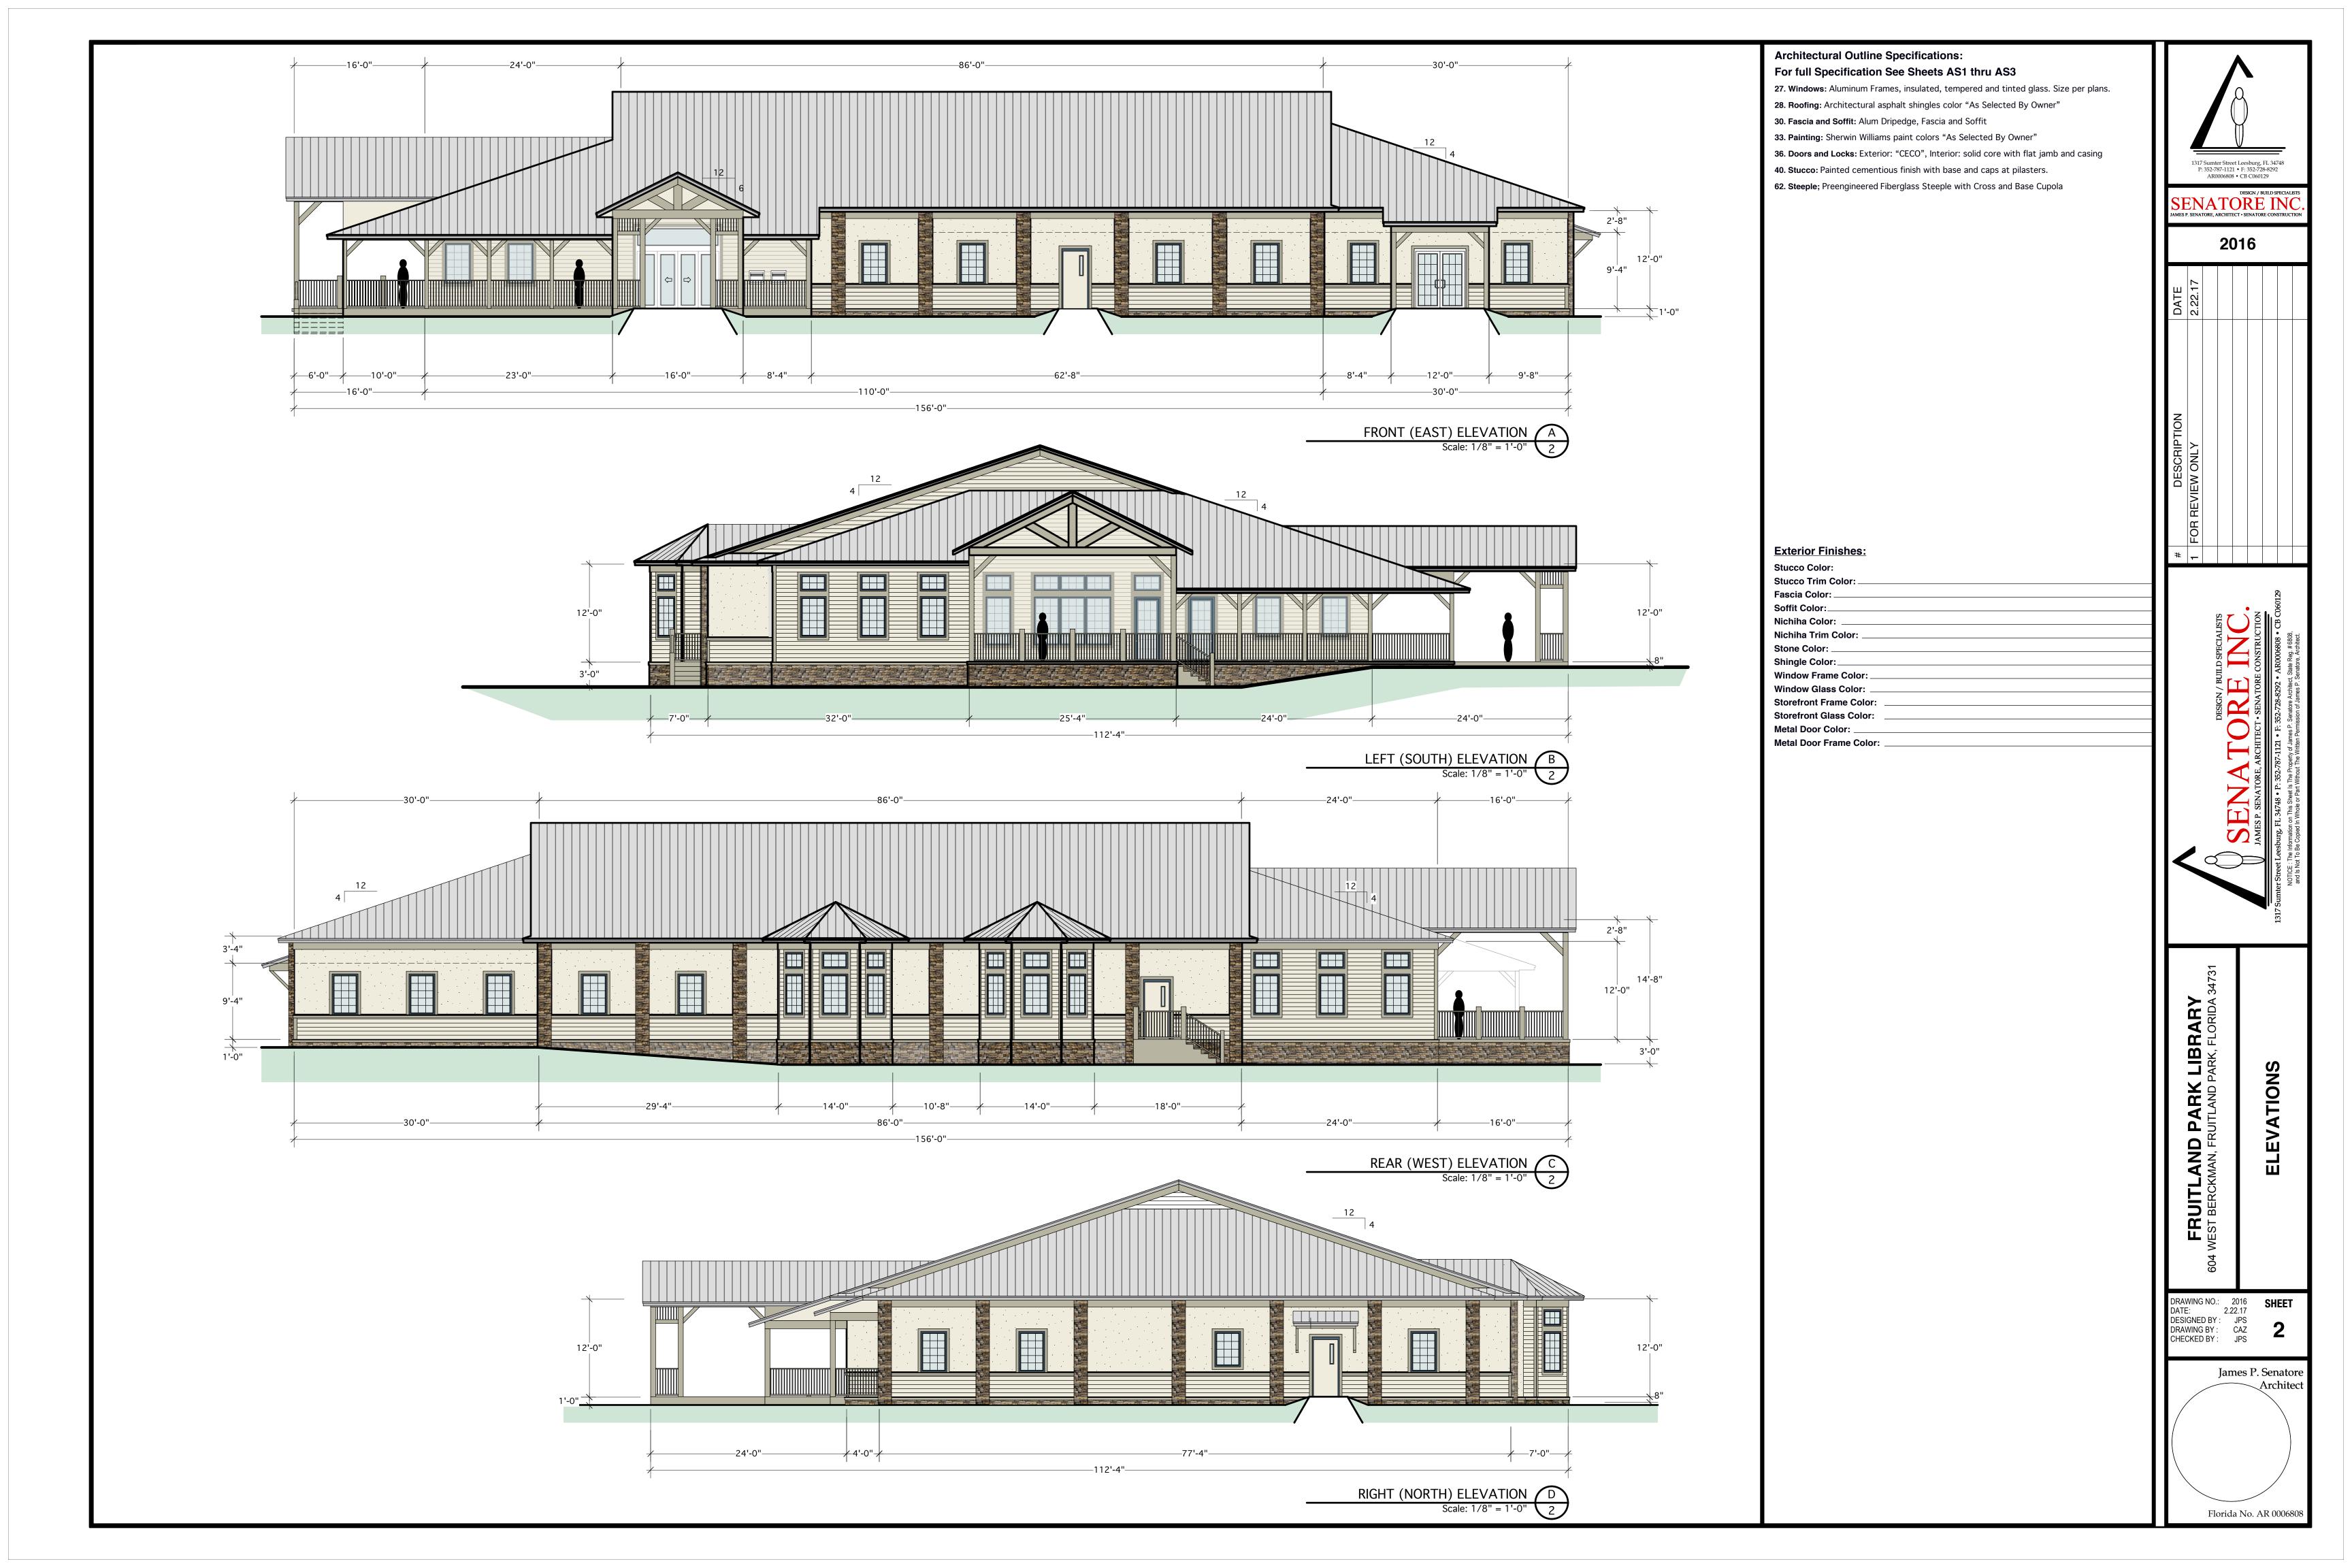

# o Fruitland Park Library Construction Plans

Mr. Rector referred to his conversations on January 25, 2017 with Mr. Jamie Senatore, Senaore Inc., who anticipated the following:

- End of March 2017, availability of the Fruitland Park Library Construction plan;
- April 13, 2017 plan to be considered before the city commission at its regular meeting;
- April 2017, Fruitland Park Library Contractor (advertisement would be made from the plan) a pre-bid meeting to be held in the commission chambers;
- May 19, 2017 proposals for a contractor on the Fruitland Park Library Construction;

Later in the meeting and in response to Mr. La Venia's inquiry, Mr. Rector identified the plans to utilize ample spaces for the proposed parking and the addition of the kitchen at the 207 West Berckman Street and the existing Fruitland Park Library.