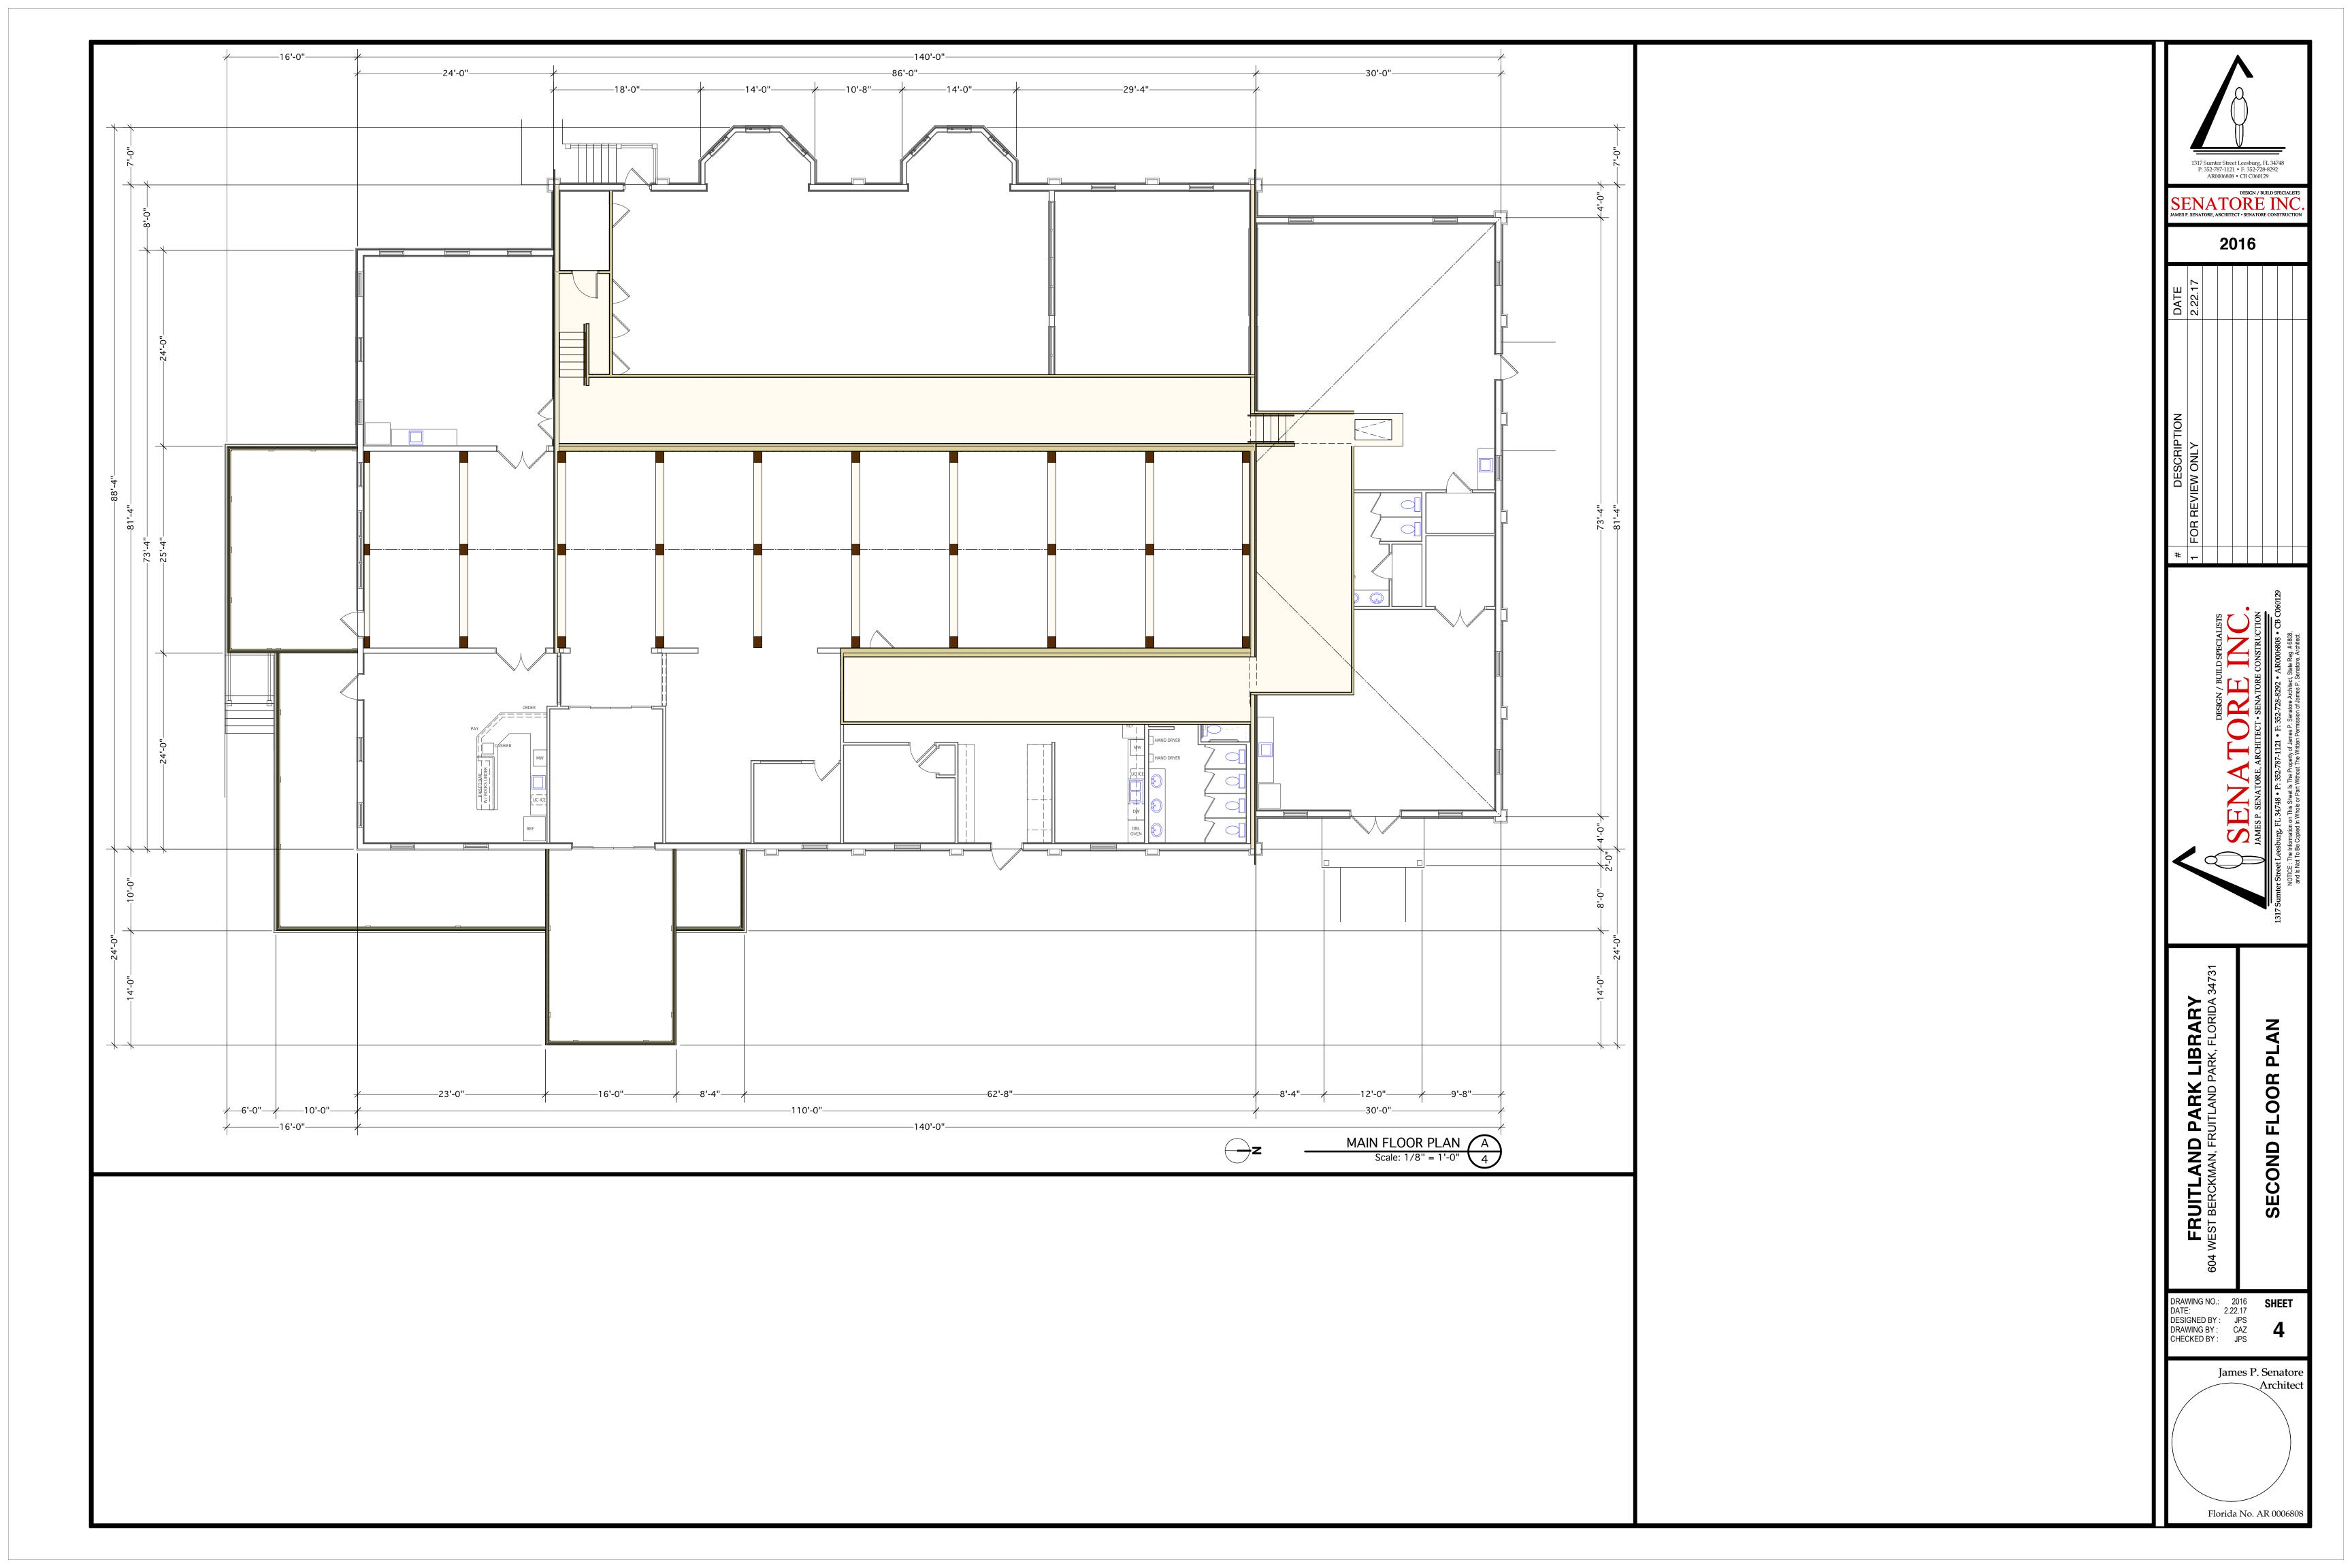

After discussion, Mr. Rector reported on the topographical route survey for the Fruitland Park Library and the water connection to Veterans Park route which BESH is undertaking and is currently underway. He described the architect's need to commence with the next step of library drawings, the plans involved to acquire additional parking spaces and the city center.

# o Fruitland Park Library Construction Plans

Mr. Rector referred to his conversations on January 25, 2017 with Mr. Jamie Senatore, Senaore Inc., who anticipated the following:

- End of March 2017, availability of the Fruitland Park Library Construction plan;
- April 13, 2017 plan to be considered before the city commission at its regular meeting;
- April 2017, Fruitland Park Library Contractor (advertisement would be made from the plan) a pre-bid meeting to be held in the commission chambers;
- May 19, 2017 proposals for a contractor on the Fruitland Park Library Construction;

- June 22, 20117 proposals to be considered before the city commission; and
- July 20, 2017, after approval, construction work would proceed.

Mr. Rector indicated that the site work, parking lots, drainage and so forth would be performed by BESH; outlined the options of procuring the subject project, and noted the city commission's discretion in that regard.

Later in the meeting and in response to Mr. La Venia's inquiry, Mr. Rector identified the plans to utilize ample spaces for the proposed parking and the addition of the kitchen at the 207 West Berckman Street and the existing Fruitland Park Library.