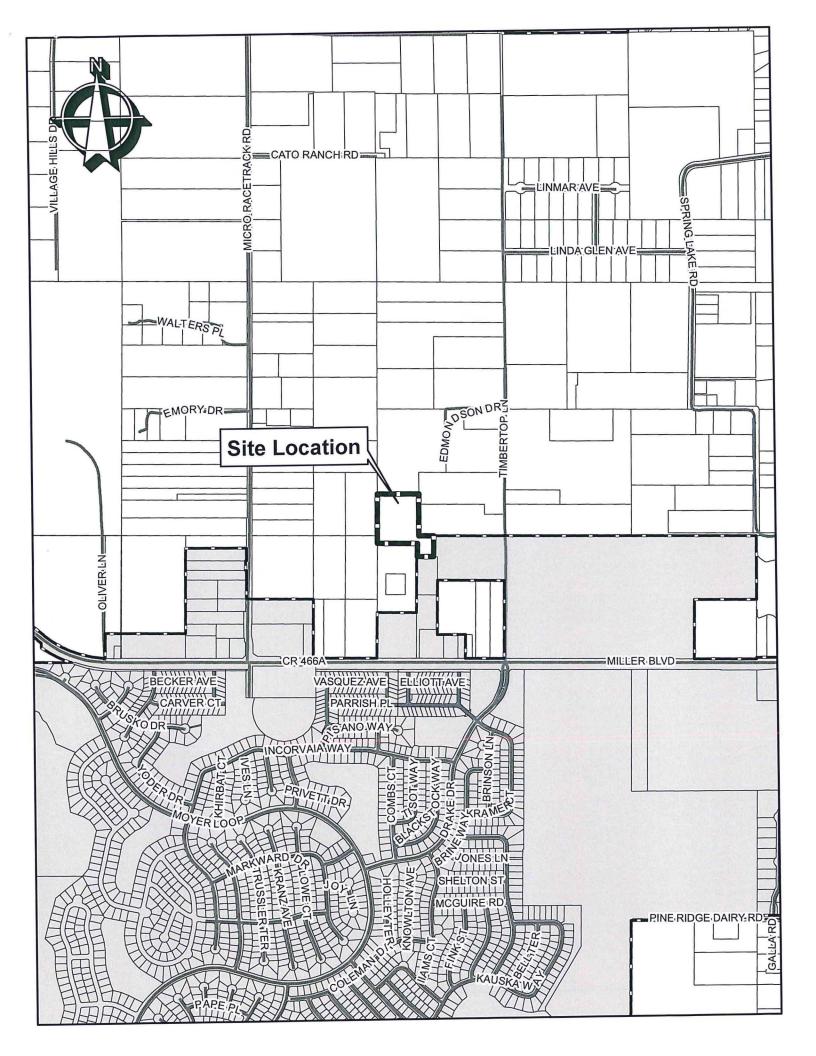

# **QUASI-JUDICIAL PUBLIC HEARING**

(e) First Reading - Quasi-Judicial Public Hearing - Ordinance 2017--013
- Boundary Amendment - North of CR 466A and West of Timbertop
Lane - Petitioner: Kurt and Suzanne Damron (city attorney/city
manager/community development director)

AN ORDINANCE OF THE CITY COMMISSION OF THE CITY OF FRUITLAND PARK, FLORIDA, AMENDING THE BOUNDARIES OF THE CITY OF FRUITLAND PARK FLORIDA, IN ACCORDANCE WITH THE PROCEDURE SET FORTH IN SECTION 171.044, FLORIDA STATUTES, TO INCLUDE WITHIN THE CITY LIMITS APPROXIMATELY 6.0 ± ACRES OF LAND GENERALLY LOCATED NORTH OF CR 466A AND WEST OF TIMBERTOP LANE; DIRECTING THE CITY MANAGER TO PROVIDE CERTIFIED COPIES OF THIS ORDINANCE AFTER APPROVAL TO THE CLERK OF THE CIRCUIT COURT, THE LAKE COUNTY MANAGER AND THE DEPARTMENT OF STATE OF THE STATE OF FLORIDA; PROVIDING FOR SEVERABILITY; PROVIDING FOR AN EFFECTIVE DATE. (The second reading will be held on March 9, 2017.)