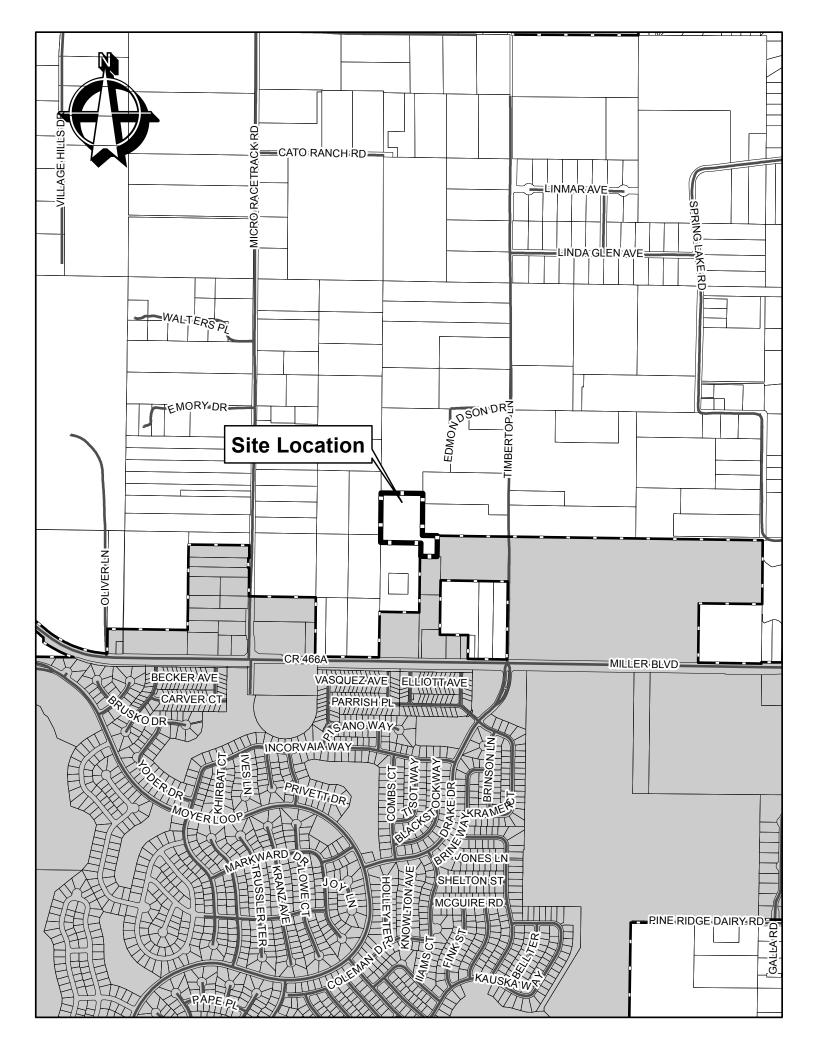

# **QUASI-JUDICIAL PUBLIC HEARING**

(e) First Reading - Quasi-Judicial Public Hearing - Ordinance 2017--013
- Boundary Amendment - North of CR 466A and West of Timbertop
Lane - Petitioner: Kurt and Suzanne Damron (city attorney/city
manager/community development director)

AN ORDINANCE OF THE CITY COMMISSION OF THE CITY OF FRUITLAND PARK, FLORIDA, AMENDING THE BOUNDARIES OF THE CITY OF FRUITLAND PARK FLORIDA, IN ACCORDANCE WITH THE PROCEDURE SET FORTH IN SECTION 171.044, FLORIDA STATUTES, TO INCLUDE WITHIN THE CITY LIMITS APPROXIMATELY 6.0 ± ACRES OF LAND GENERALLY LOCATED NORTH OF CR 466A AND WEST OF TIMBERTOP LANE; DIRECTING THE CITY MANAGER TO PROVIDE CERTIFIED COPIES OF THIS ORDINANCE AFTER APPROVAL TO THE CLERK OF THE CIRCUIT COURT, THE LAKE COUNTY MANAGER AND THE DEPARTMENT OF STATE OF THE STATE OF FLORIDA; PROVIDING FOR SEVERABILITY; PROVIDING FOR AN EFFECTIVE DATE. (The second reading will be held on March 9, 2017.)