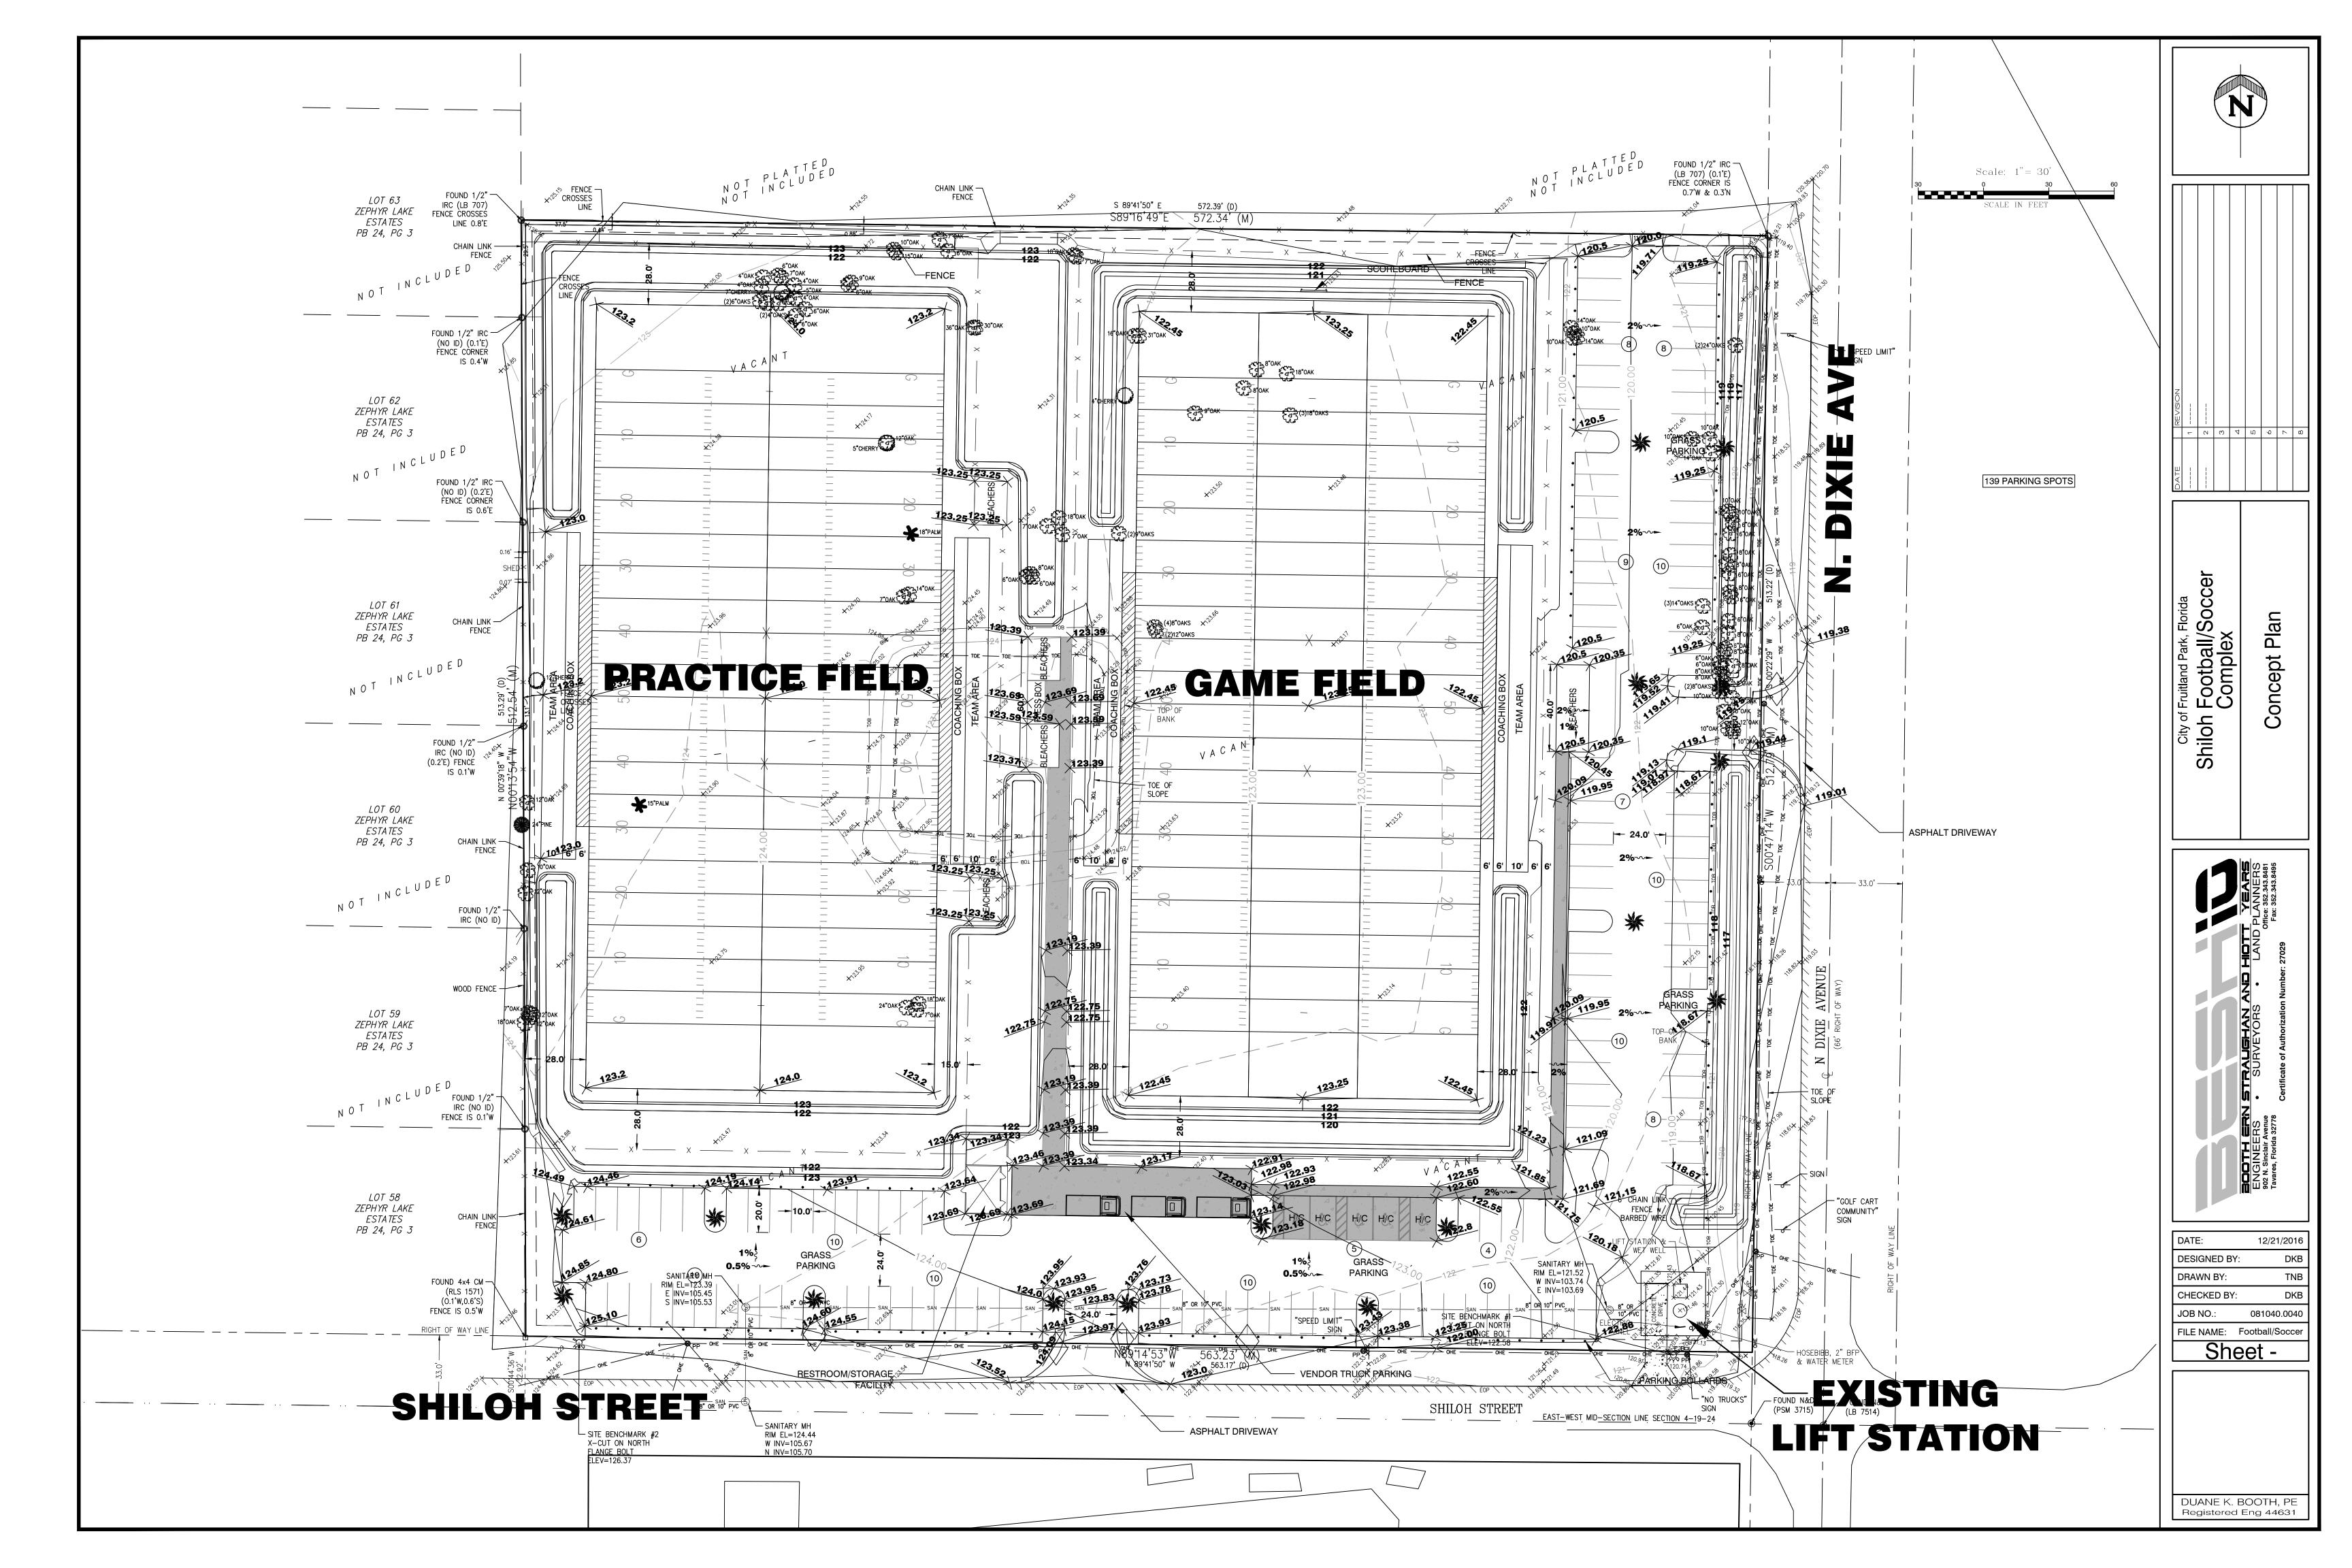

# o Soccer Field Drawings - Northwest Lake Community Park

Mr. Rector distributed and reviewed the map of the football/soccer field drawings for Northwest Lake Community Park from BESH required for Lake County's long term master plan and conveyed Parks and Recreation Director Ms. Michelle Yoder's preference for same, a copy of which is filed with the supplemental papers to the minutes of this meeting.

If agreeable by the city commission, Mr. Rector concurred with Mr. La Venia's suggestion to forward the subject map to Mr. Roberto Bobby' Bonilla, Lake County Public Works Department, Parks and Trails Division Manager.

Mr. La Venia relayed the previous meeting held among Messrs. Bonilla, Rector, and himself, with Vice Mayor Gunter present, on the city's requirements for the project to proceed with the grant for a soccer field as part of the 10-year plan which include:

- a colored rendering of the Northwest Lake Community Park,
- the city's narrative on the county's preference for a community park consisting of 50 acres or a reasonable park of 100 acres;
- the size;
- the city's desire over the next 10 years; and
- a partnership between the Town of Lady Lake and the City of Fruitland Park

After much discussion, a motion was made by Commissioner Lewis and seconded by Commissioner Ranize that the city commission approve staff's recommendation authorizing the city's engineers, Booth, Ern, Straughan & Hoitt Inc., to prepare the colored rendering of the football/soccer field drawing for Northwest Lake Community Park to submit to Lake County Public Works Department, Parks and Trails Division Manager.