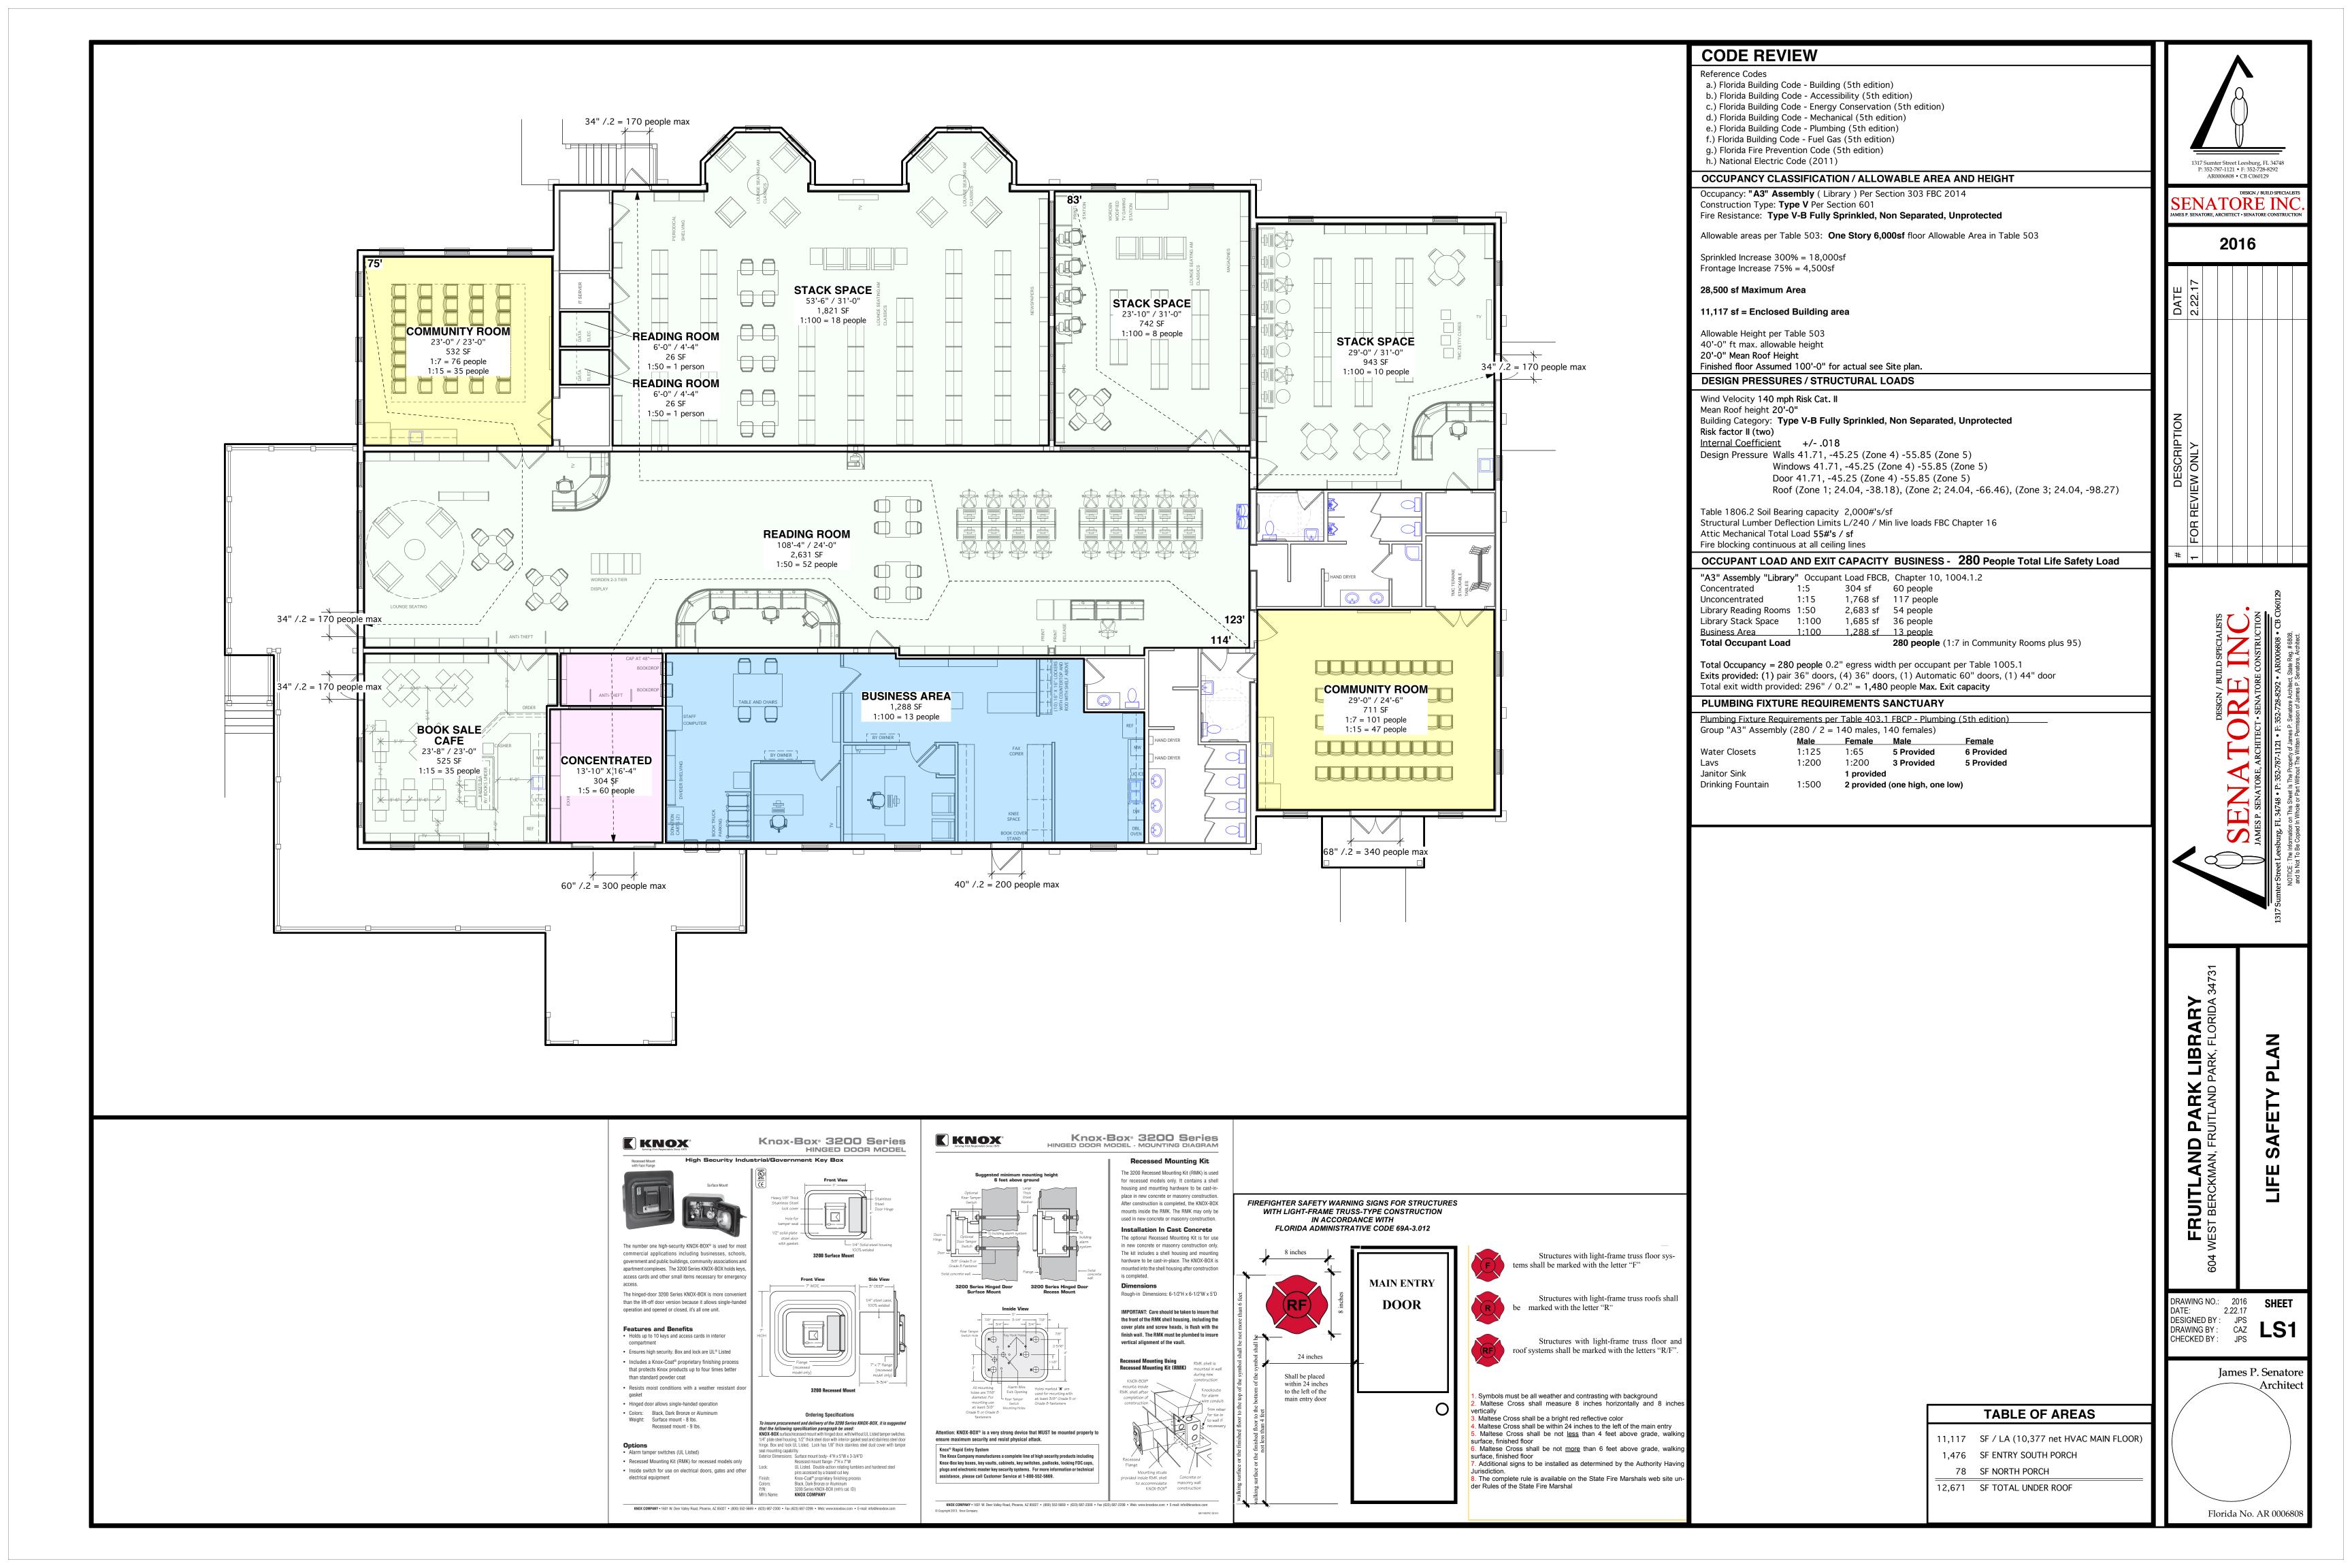

After discussion, Mr. Rector reported on the topographical route survey for the Fruitland Park Library and the water connection to Veterans Park route which BESH is undertaking and is currently underway. He described the architect's need to commence with the next step of library drawings, the plans involved to acquire additional parking spaces and the city center.

# o Fruitland Park Library Construction Plans

Mr. Rector referred to his conversations on January 25, 2017 with Mr. Jamie Senatore, Senaore Inc., who anticipated the following:

- End of March 2017, availability of the Fruitland Park Library Construction plan;
- April 13, 2017 plan to be considered before the city commission at its regular meeting;
- April 2017, Fruitland Park Library Contractor (advertisement would be made from the plan) a pre-bid meeting to be held in the commission chambers;
- May 19, 2017 proposals for a contractor on the Fruitland Park Library Construction;

- June 22, 20117 proposals to be considered before the city commission; and
- July 20, 2017, after approval, construction work would proceed.

Mr. Rector indicated that the site work, parking lots, drainage and so forth would be performed by BESH; outlined the options of procuring the subject project, and noted the city commission's discretion in that regard.

Later in the meeting and in response to Mr. La Venia's inquiry, Mr. Rector identified the plans to utilize ample spaces for the proposed parking and the addition of the kitchen at the 207 West Berckman Street and the existing Fruitland Park Library.