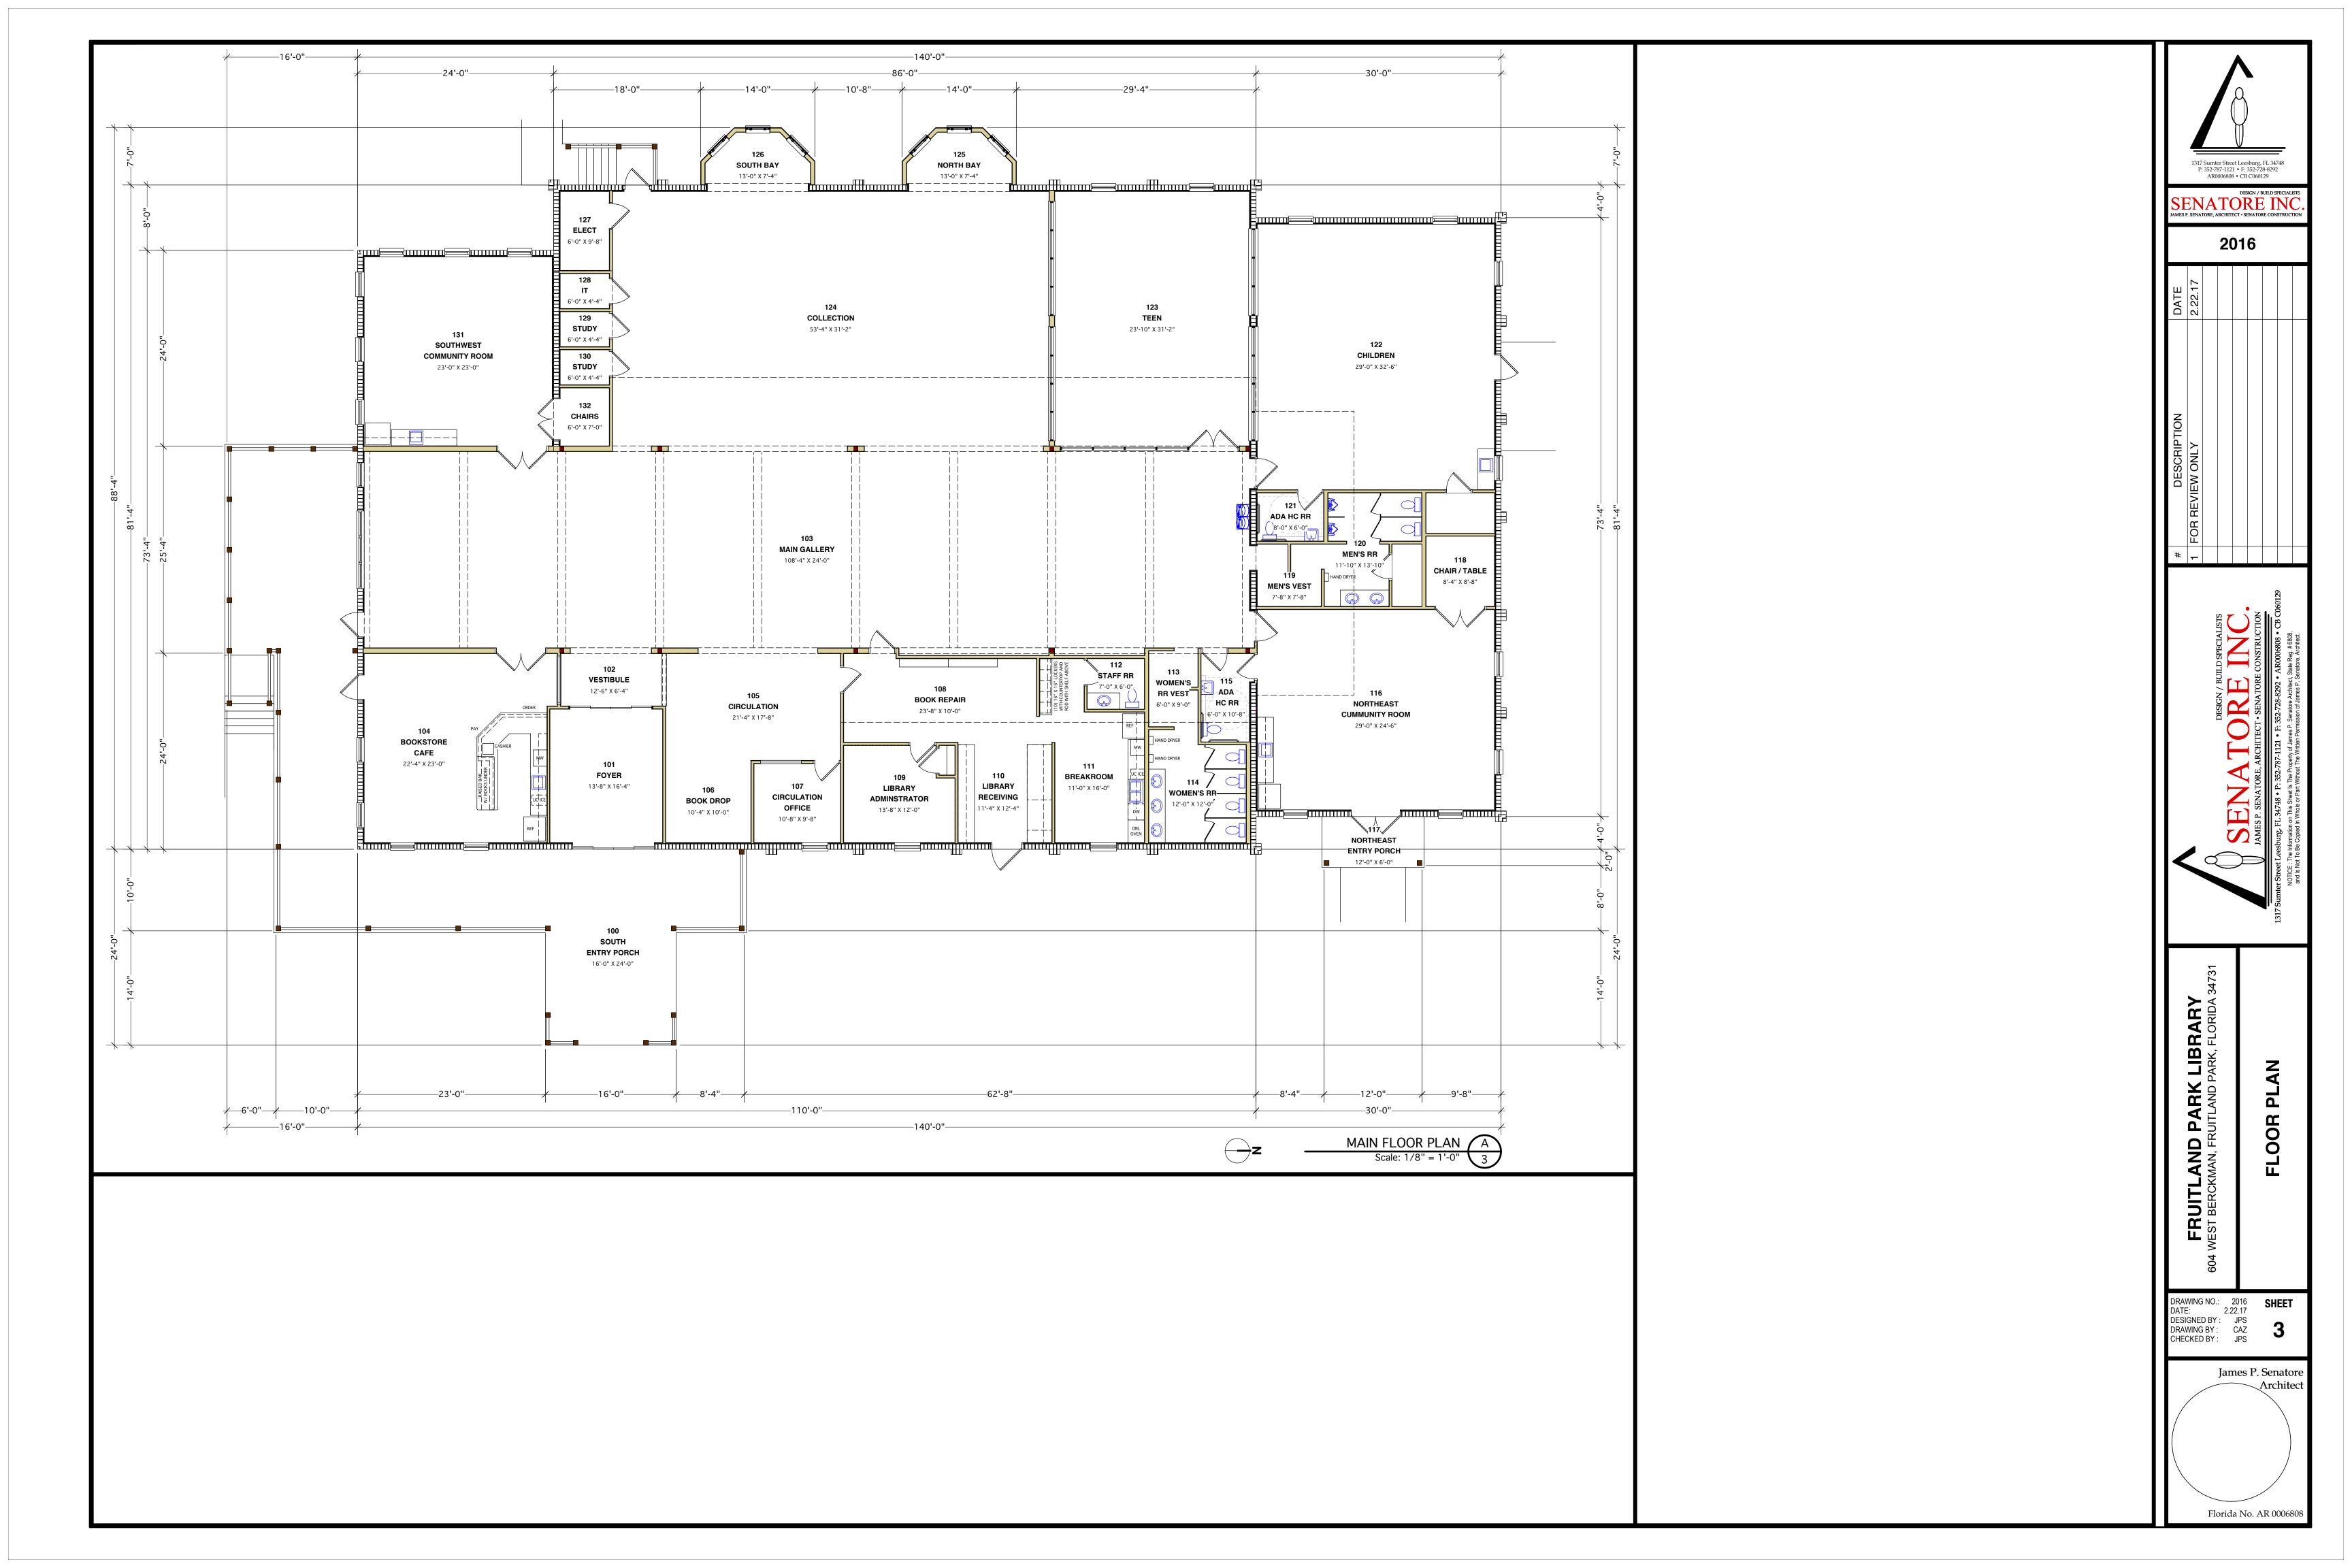

After discussion, Mr. Rector reported on the topographical route survey for the Fruitland Park Library and the water connection to Veterans Park route which BESH is undertaking and is currently underway. He described the architect's need to commence with the next step of library drawings, the plans involved to acquire additional parking spaces and the city center.

# o Fruitland Park Library Construction Plans

Mr. Rector referred to his conversations on January 25, 2017 with Mr. Jamie Senatore, Senaore Inc., who anticipated the following:

- End of March 2017, availability of the Fruitland Park Library Construction plan;
- April 13, 2017 plan to be considered before the city commission at its regular meeting;
- April 2017, Fruitland Park Library Contractor (advertisement would be made from the plan) a pre-bid meeting to be held in the commission chambers;
- May 19, 2017 proposals for a contractor on the Fruitland Park Library Construction;

- June 22, 20117 proposals to be considered before the city commission; and
- July 20, 2017, after approval, construction work would proceed.

Mr. Rector indicated that the site work, parking lots, drainage and so forth would be performed by BESH; outlined the options of procuring the subject project, and noted the city commission's discretion in that regard.

Later in the meeting and in response to Mr. La Venia's inquiry, Mr. Rector identified the plans to utilize ample spaces for the proposed parking and the addition of the kitchen at the 207 West Berckman Street and the existing Fruitland Park Library.