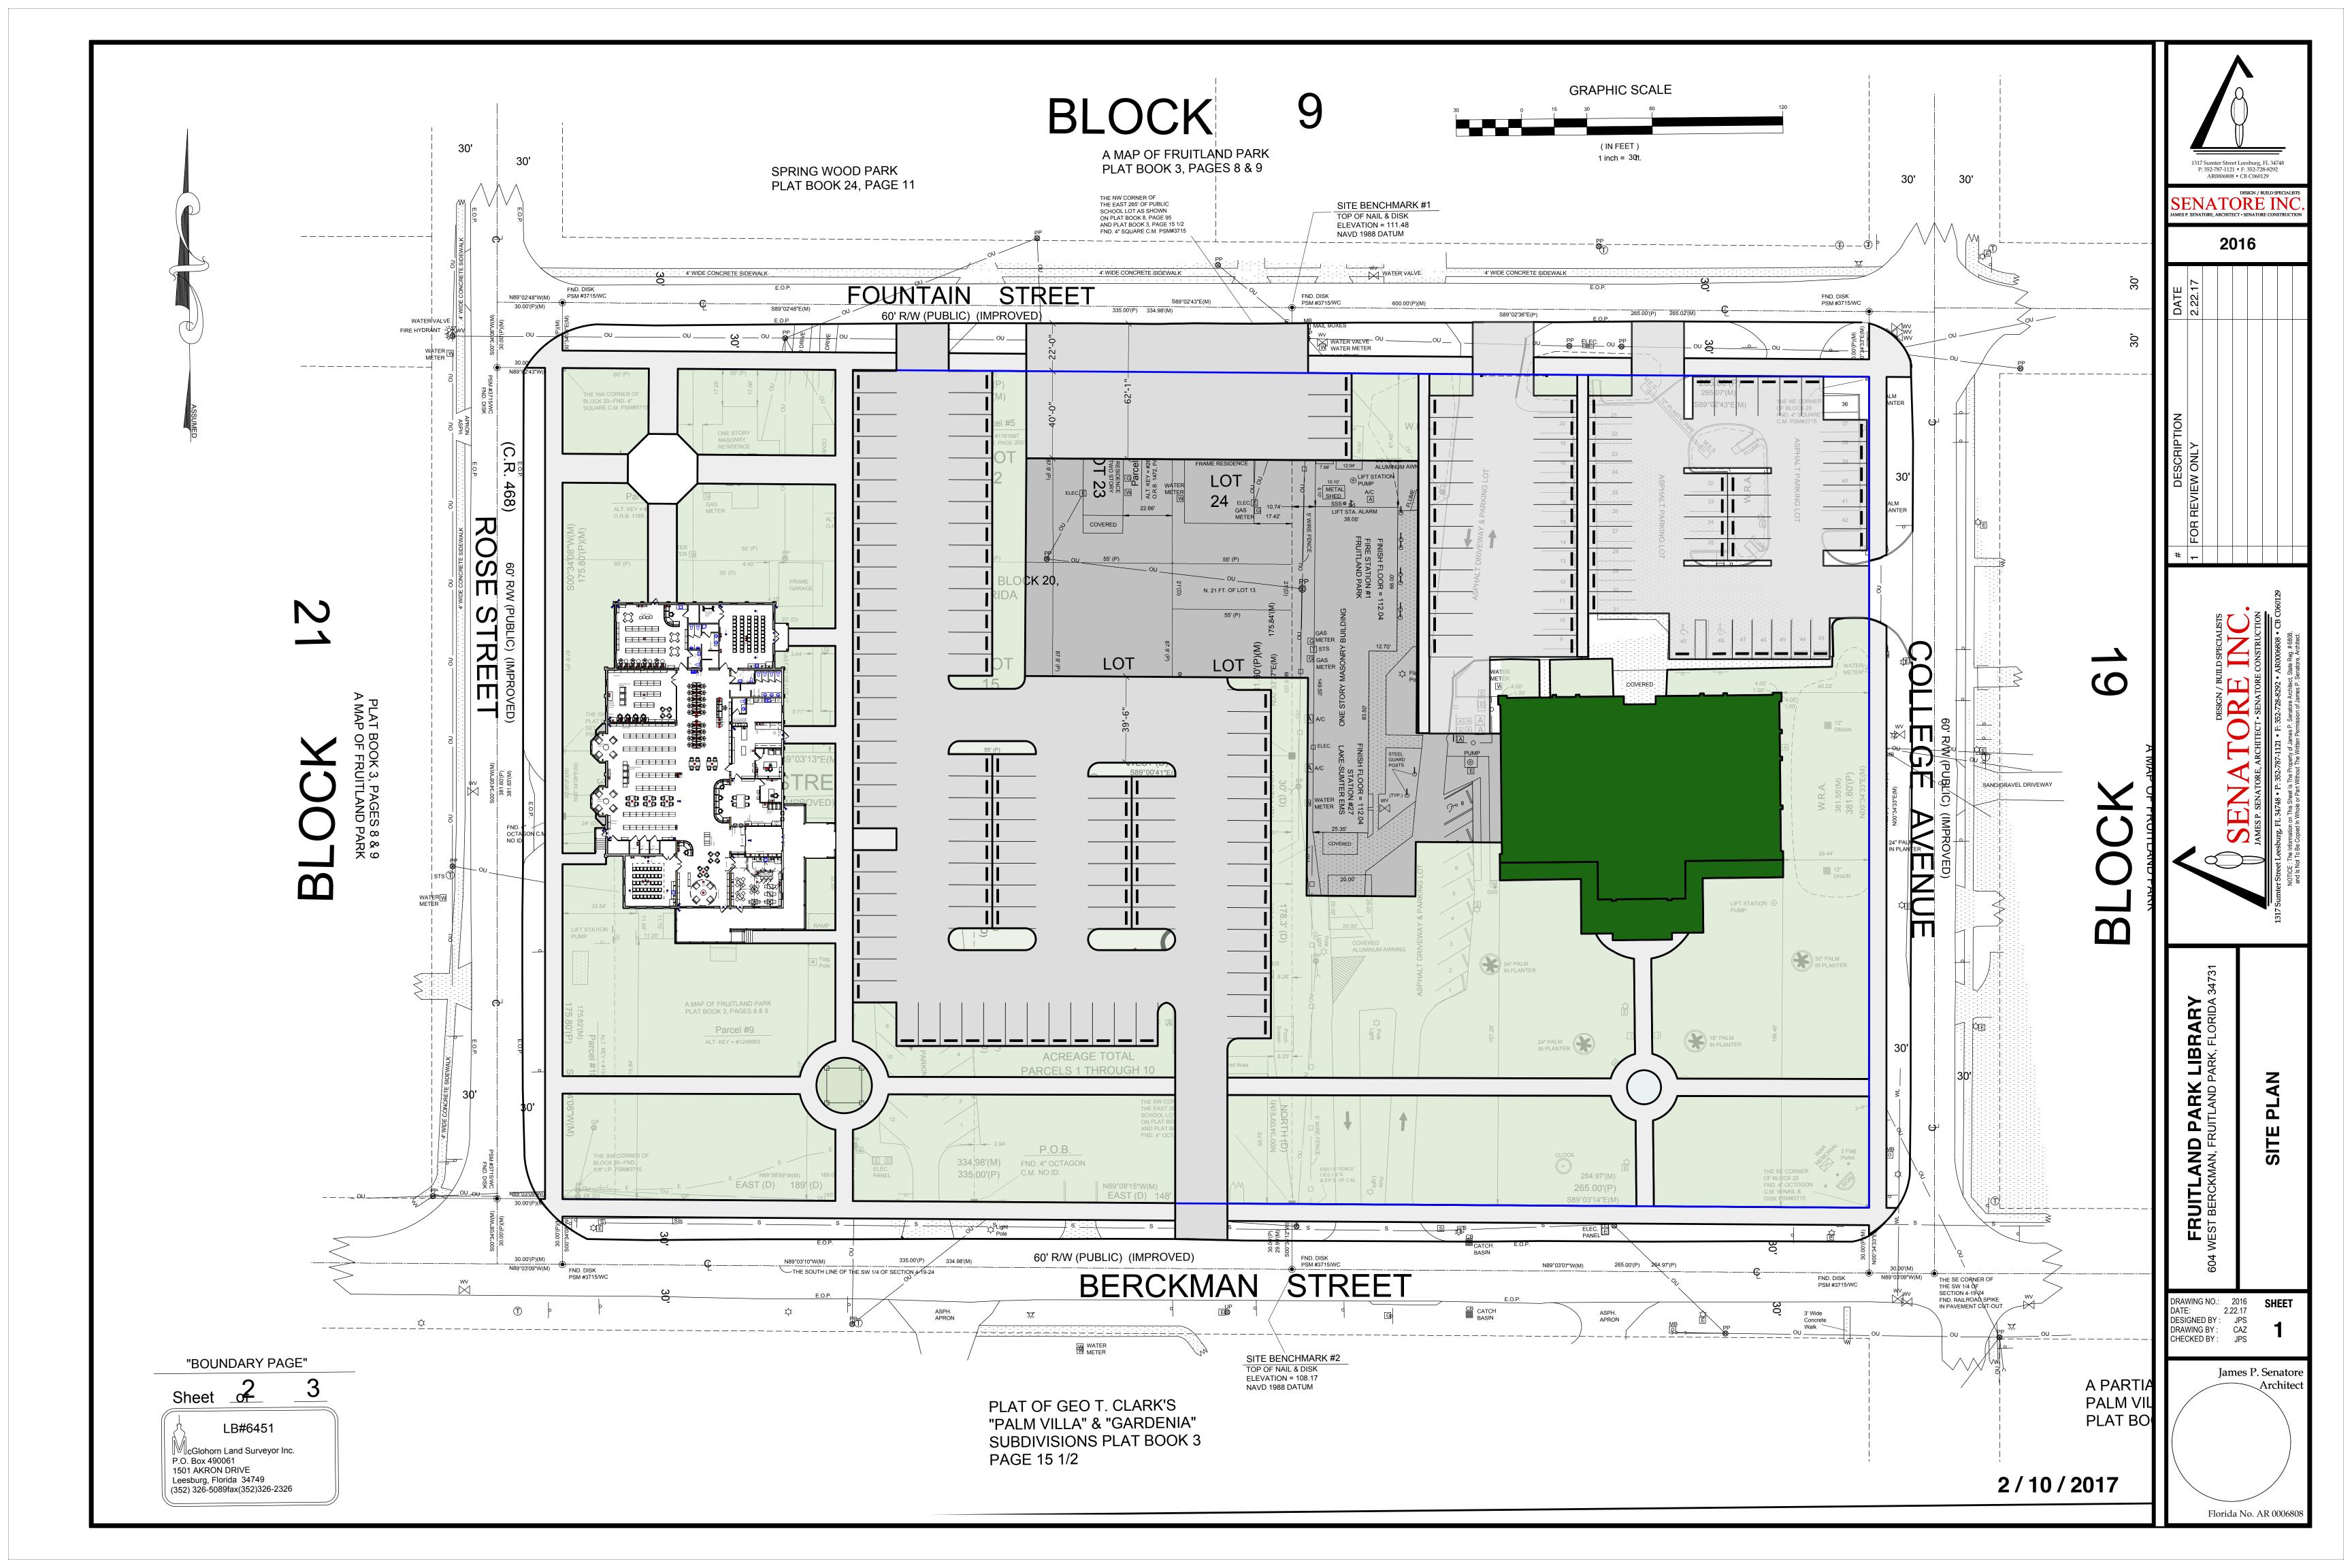

After discussion, Mr. Rector reported on the topographical route survey for the Fruitland Park Library and the water connection to Veterans Park route which BESH is undertaking and is currently underway. He described the architect's need to commence with the next step of library drawings, the plans involved to acquire additional parking spaces and the city center.

Later in the meeting and in response to Mr. La Venia's inquiry, Mr. Rector identified the plans to utilize ample spaces for the proposed parking and the addition of the kitchen at the 207 West Berckman Street and the existing Fruitland Park Library.