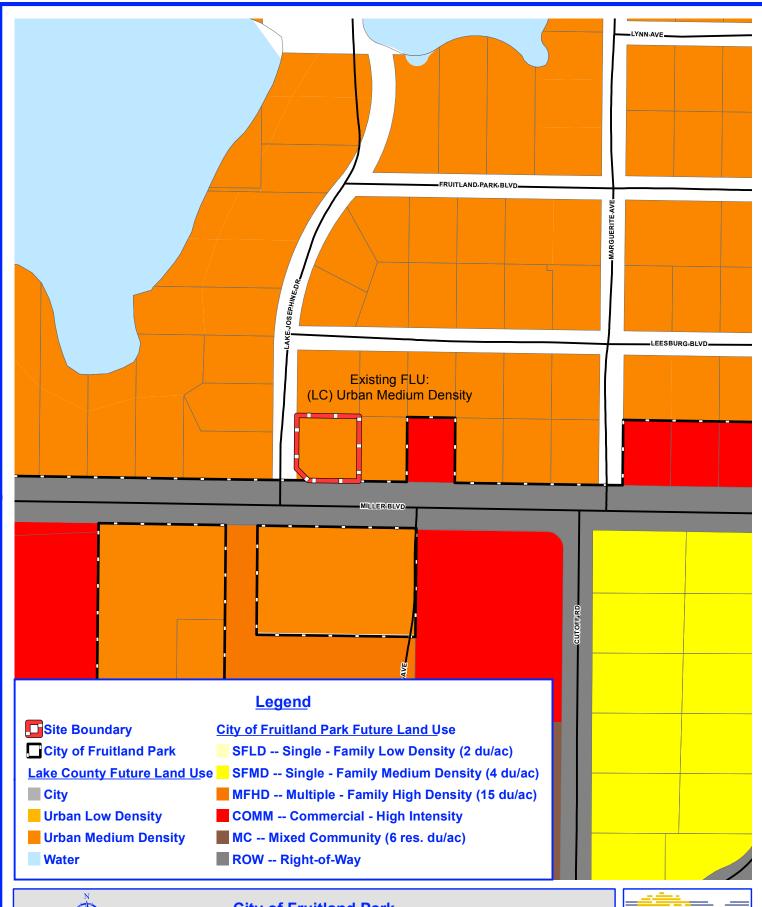

AN ORDINANCE OF THE CITY COMMISSION OF THE CITY OF FRUITLAND PARK, FLORIDA, AMENDING THE BOUNDARIES OF THE CITY OF FRUITLAND PARK FLORIDA, IN ACCORDANCE WITH THE PROCEDURE SET FORTH IN SECTION 171.044, FLORIDA STATUTES, TO INCLUDE WITHIN THE CITY LIMITS APPROXIMATELY 6.0 ± ACRES OF LAND GENERALLY LOCATED NORTH OF CR 466A AND WEST OF TIMBERTOP LANE; DIRECTING THE CITY MANAGER TO PROVIDE CERTIFIED COPIES OF THIS ORDINANCE AFTER APPROVAL TO THE CLERK OF THE CIRCUIT COURT, THE LAKE COUNTY MANAGER AND THE DEPARTMENT OF STATE OF THE STATE OF FLORIDA; PROVIDING FOR SEVERABILITY; PROVIDING FOR AN EFFECTIVE DATE. (The second reading will be held on March 9, 2017.)

(f) First Reading - Quasi-Judicial Public Hearing - Ordinance 2017-014 - Comprehensive Plan - 6.0+ Acres - North of CR 466A and West of Timbertop Lane - Petitioner: Kurt and Suzanne Damron (city attorney/city manager/community development director)

AN ORDINANCE OF THE CITY COMMISSION OF THE CITY OF FRUITLAND PARK, FLORIDA, PROVIDING FOR A COMPREHENSIVE PLAN AMENDMENT AMENDING THE FUTURE LAND USE DESIGNATION FROM COUNTY URBAN LOW TO CITY COMMERCIAL ON THE FUTURE LAND USE THE FRUITLAND MAP OF CITY OF PARK'S COMPREHENSIVE PLAN FOR APPROXIMATELY 6.0+ ACRES OF PROPERTY GENERALLY LOCATED NORTH OF CR 466A AND WEST OF TIMBERTOP LANE; AUTHORIZING THE CITY MANAGER TO AMEND SAID COMPREHENSIVE PLAN; PROVIDING FOR SEVERABILITY; REPEALING ALL ORDINANCES IN CONFLICT HEREWITH; PROVIDING FOR AN EFFECTIVE DATE. (The second reading will be held on March 9, 2017.)