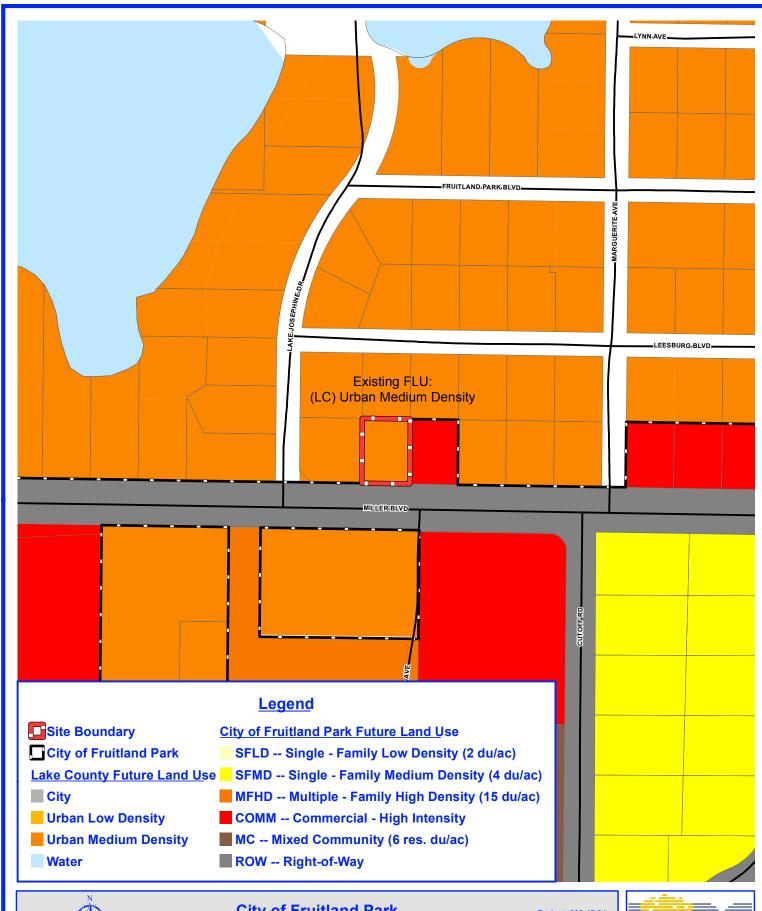

(f) First Reading - Quasi-Judicial Public Hearing - Ordinance 2017-014 - Comprehensive Plan - 6.0+ Acres - North of CR 466A and West of Timbertop Lane - Petitioner: Kurt and Suzanne Damron (city attorney/city manager/community development director)

AN ORDINANCE OF THE CITY COMMISSION OF THE CITY OF FRUITLAND PARK, FLORIDA, PROVIDING FOR A COMPREHENSIVE PLAN AMENDMENT AMENDING THE FUTURE LAND USE DESIGNATION FROM COUNTY URBAN LOW TO CITY COMMERCIAL ON THE FUTURE LAND USE THE FRUITLAND MAP OF CITY OF PARK'S COMPREHENSIVE PLAN FOR APPROXIMATELY 6.0+ ACRES OF PROPERTY GENERALLY LOCATED NORTH OF CR 466A AND WEST OF TIMBERTOP LANE; AUTHORIZING THE CITY MANAGER TO AMEND SAID COMPREHENSIVE PLAN; PROVIDING FOR SEVERABILITY; REPEALING ALL ORDINANCES IN CONFLICT HEREWITH; PROVIDING FOR AN EFFECTIVE DATE. (The second reading will be held on March 9, 2017.)