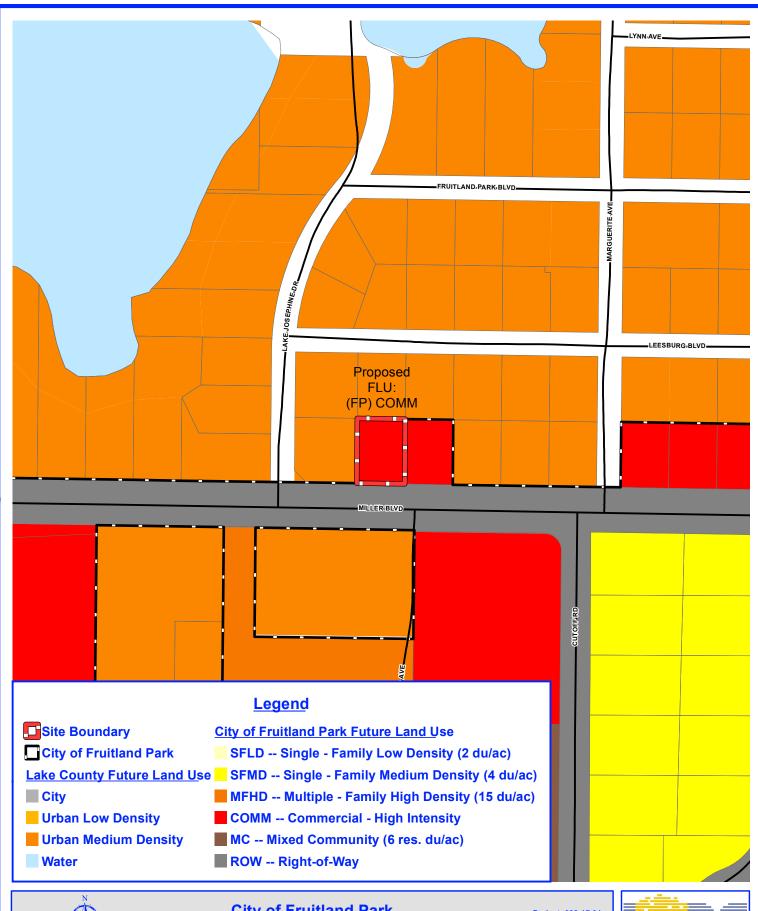

(f) First Reading - Quasi-Judicial Public Hearing - Ordinance 2017-014 - Comprehensive Plan - 6.0+ Acres - North of CR 466A and West of Timbertop Lane - Petitioner: Kurt and Suzanne Damron (city attorney/city manager/community development director)

AN ORDINANCE OF THE CITY COMMISSION OF THE CITY OF FRUITLAND PARK, FLORIDA, PROVIDING FOR A COMPREHENSIVE PLAN AMENDMENT AMENDING THE FUTURE LAND USE DESIGNATION FROM COUNTY URBAN LOW TO CITY COMMERCIAL ON THE FUTURE LAND USE THE FRUITLAND MAP OF CITY OF PARK'S COMPREHENSIVE PLAN FOR APPROXIMATELY 6.0+ ACRES OF PROPERTY GENERALLY LOCATED NORTH OF CR 466A AND WEST OF TIMBERTOP LANE; AUTHORIZING THE CITY MANAGER TO AMEND SAID COMPREHENSIVE PLAN; PROVIDING FOR SEVERABILITY; REPEALING ALL ORDINANCES IN CONFLICT HEREWITH; PROVIDING FOR AN EFFECTIVE DATE. (The second reading will be held on March 9, 2017.)