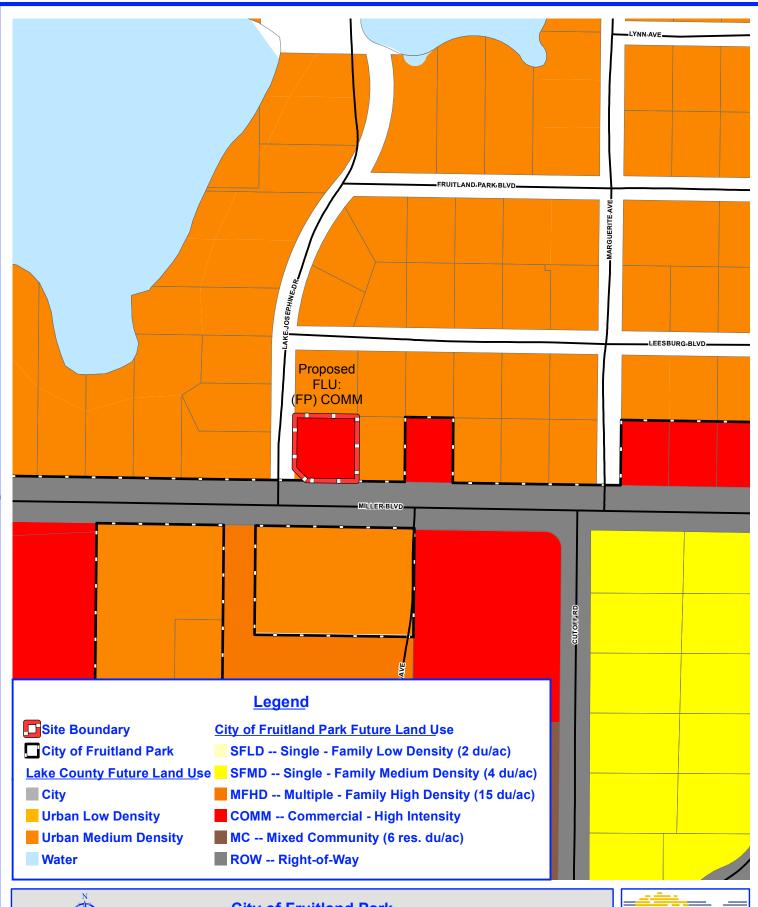

(f) First Reading - Quasi-Judicial Public Hearing - Ordinance 2017-014 - Comprehensive Plan - 6.0+ Acres - North of CR 466A and West of Timbertop Lane - Petitioner: Kurt and Suzanne Damron (city attorney/city manager/community development director)

AN ORDINANCE OF THE CITY COMMISSION OF THE CITY OF FRUITLAND PARK, FLORIDA, PROVIDING FOR A COMPREHENSIVE PLAN AMENDMENT AMENDING THE FUTURE LAND USE DESIGNATION FROM COUNTY URBAN LOW TO CITY COMMERCIAL ON THE FUTURE LAND USE THE FRUITLAND MAP OF CITY OF PARK'S COMPREHENSIVE PLAN FOR APPROXIMATELY 6.0+ ACRES OF PROPERTY GENERALLY LOCATED NORTH OF CR 466A AND WEST OF TIMBERTOP LANE; AUTHORIZING THE CITY MANAGER TO AMEND SAID COMPREHENSIVE PLAN; PROVIDING FOR SEVERABILITY; REPEALING ALL ORDINANCES IN CONFLICT HEREWITH; PROVIDING FOR AN EFFECTIVE DATE. (The second reading will be held on March 9, 2017.)

- First Reading Quasi-Judicial Public Hearing Ordinance 2017-015 -(g) Rezoning - 6.0+ Acres - AG-C2 - Petitioner: Kurt and Suzanne **Damron** (city attorney/city manager/community development director) AN ORDINANCE OF THE CITY COMMISSION OF THE CITY OF FRUITLAND PARK, FLORIDA, REZONING 6.0 + ACRES OF THE PROPERTY FROM LAKE COUNTY AGRICULTURE (AG) TO GENERAL COMMERCIAL (C-2) WITHIN THE CITY LIMITS OF FRUITLAND PARK; **PROVIDING** CONDITIONS AND CONTINGENCIES; DIRECTING THE CITY MANAGER TO AMEND THE ZONING MAP OF THE CITY OF FRUITLAND PARK; PROVIDING FOR SEVERABILITY; REPEALING ALL ORDINANCES IN CONFLICT HEREWITH; PROVIDING FOR AN EFFECTIVE DATE. (The second reading will be held on March 9, 2017.)
- Second Reading Quasi-Judicial Public Hearing Ordinance (h) 2017-005 - Boundary Amendment - - Gamble Family Revocable Trust (city attorney/city manager/community development director) AN ORDINANCE OF THE CITY COMMISSION OF THE CITY FRUITLAND PARK, FLORIDA, AMENDING THE BOUNDARIES OF THE CITY OF FRUITLAND PARK FLORIDA, IN ACCORDANCE WITH THE PROCEDURE SET FORTH IN SECTION 171.044, FLORIDA STATUTES, TO INCLUDE WITHIN THE CITY LIMITS APPROXIMATELY 0.31 ± ACRES OF LAND GENERALLY LOCATED NORTH OF CR 466A AND EAST OF LAKE JOSEPHINE DRIVE; DIRECTING THE CITY MANAGER TO PROVIDE CERTIFIED COPIES OF THIS ORDINANCE AFTER APPROVAL TO THE CLERK OF THE CIRCUIT COURT, THE LAKE COUNTY MANAGER AND THE DEPARTMENT OF STATE OF THE STATE OF FLORIDA; PROVIDING FOR SEVERABILITY; PROVIDING FOR AN EFFECTIVE DATE. (The first reading was held on January 26, 2017.)
- (i) Second Reading - Quasi-Judicial Public Hearing - Ordinance 2017-006 - Comprehensive Plan - Gamble Family Revocable Trust (city attorney/city manager/community development director) AN ORDINANCE OF THE CITY COMMISSION OF THE CITY OF FRUITLAND PARK, FLORIDA, PROVIDING FOR A COMPREHENSIVE PLAN AMENDMENT AMENDING THE FUTURE LAND USE DESIGNATION FROM COUNTY URBAN LOW TO CITY COMMERCIAL ON THE FUTURE LAND USE CITY MAP OF THE OF FRUITLAND PARK'S COMPREHENSIVE PLAN FOR APPROXIMATELY 0.31+