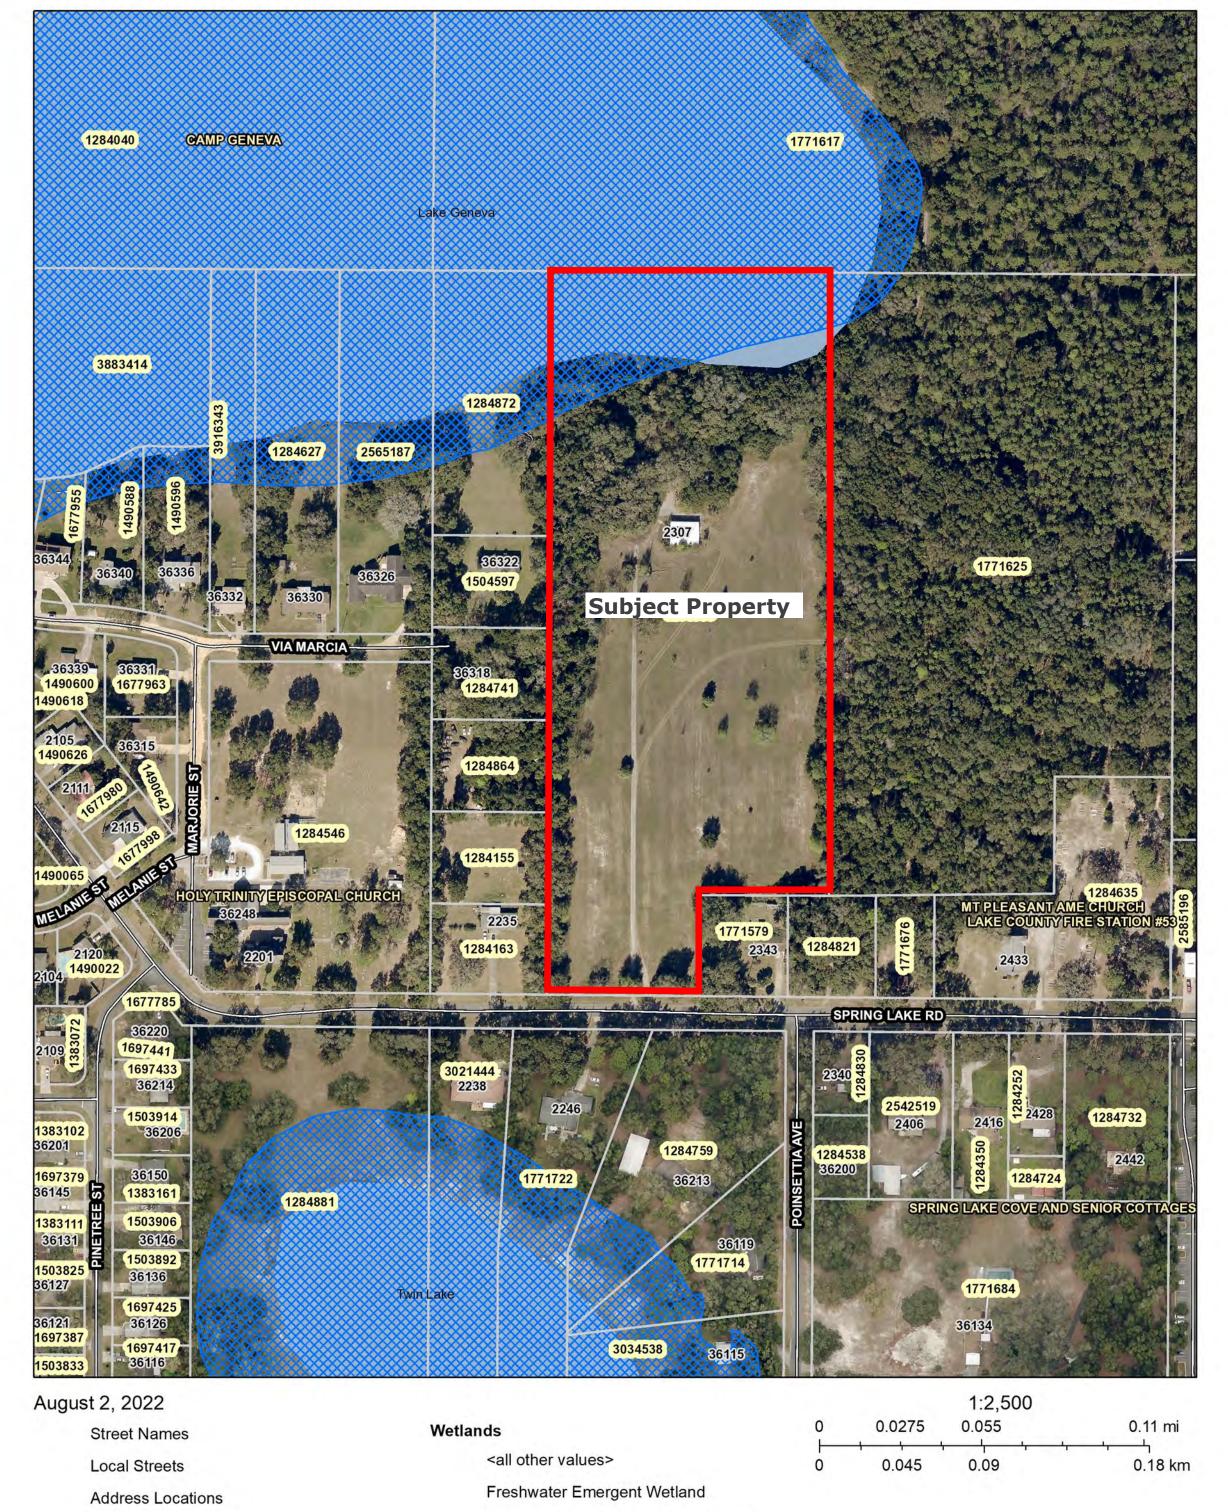

(i) First Reading and Quasi-Judicial Public Hearing - Ordinance 2023-004 - Rezoning 14-10+ Acres PUD - 2307 Spring Lake Road - Petitioner: Southwinds Commercial LTD (city attorney/city manager/community development)

AN ORDINANCE OF THE CITY COMMISSION OF THE CITY OF FRUITLAND PARK, FLORIDA, REZONING 14.10 +/- ACRES OF PROPERTY FROM PLANNED UNIT DEVELOPMENT (PUD) TO CITY OF FRUITLAND PARK PLANNED UNIT DEVELOPMENT (PUD) WITHIN THE CITY LIMITS OF FRUITLAND PARK; GENERALLY LOCATED NORTH OF SPRING LAKE ROAD AND WEST OF POINSETTIA AVENUE; APPROVING A MASTER DEVELOPMENT AGREEMENT FOR THE PROPERTY; DIRECTING THE CITY MANAGER OR DESIGNEE TO HAVE AMENDED THE ZONING MAP OF THE CITY OF FRUITLAND PARK; PROVIDING FOR SEVERABILITY, CONFLICTS AND SCRIVENER'S ERRORS; REPEALING CONFLICT ORDINANCES IN HEREWITH: PROVIDING FOR AN EFFECTIVE DATE. (Continued from August 24, 2023. The second reading will be held on September 28, 2023.)