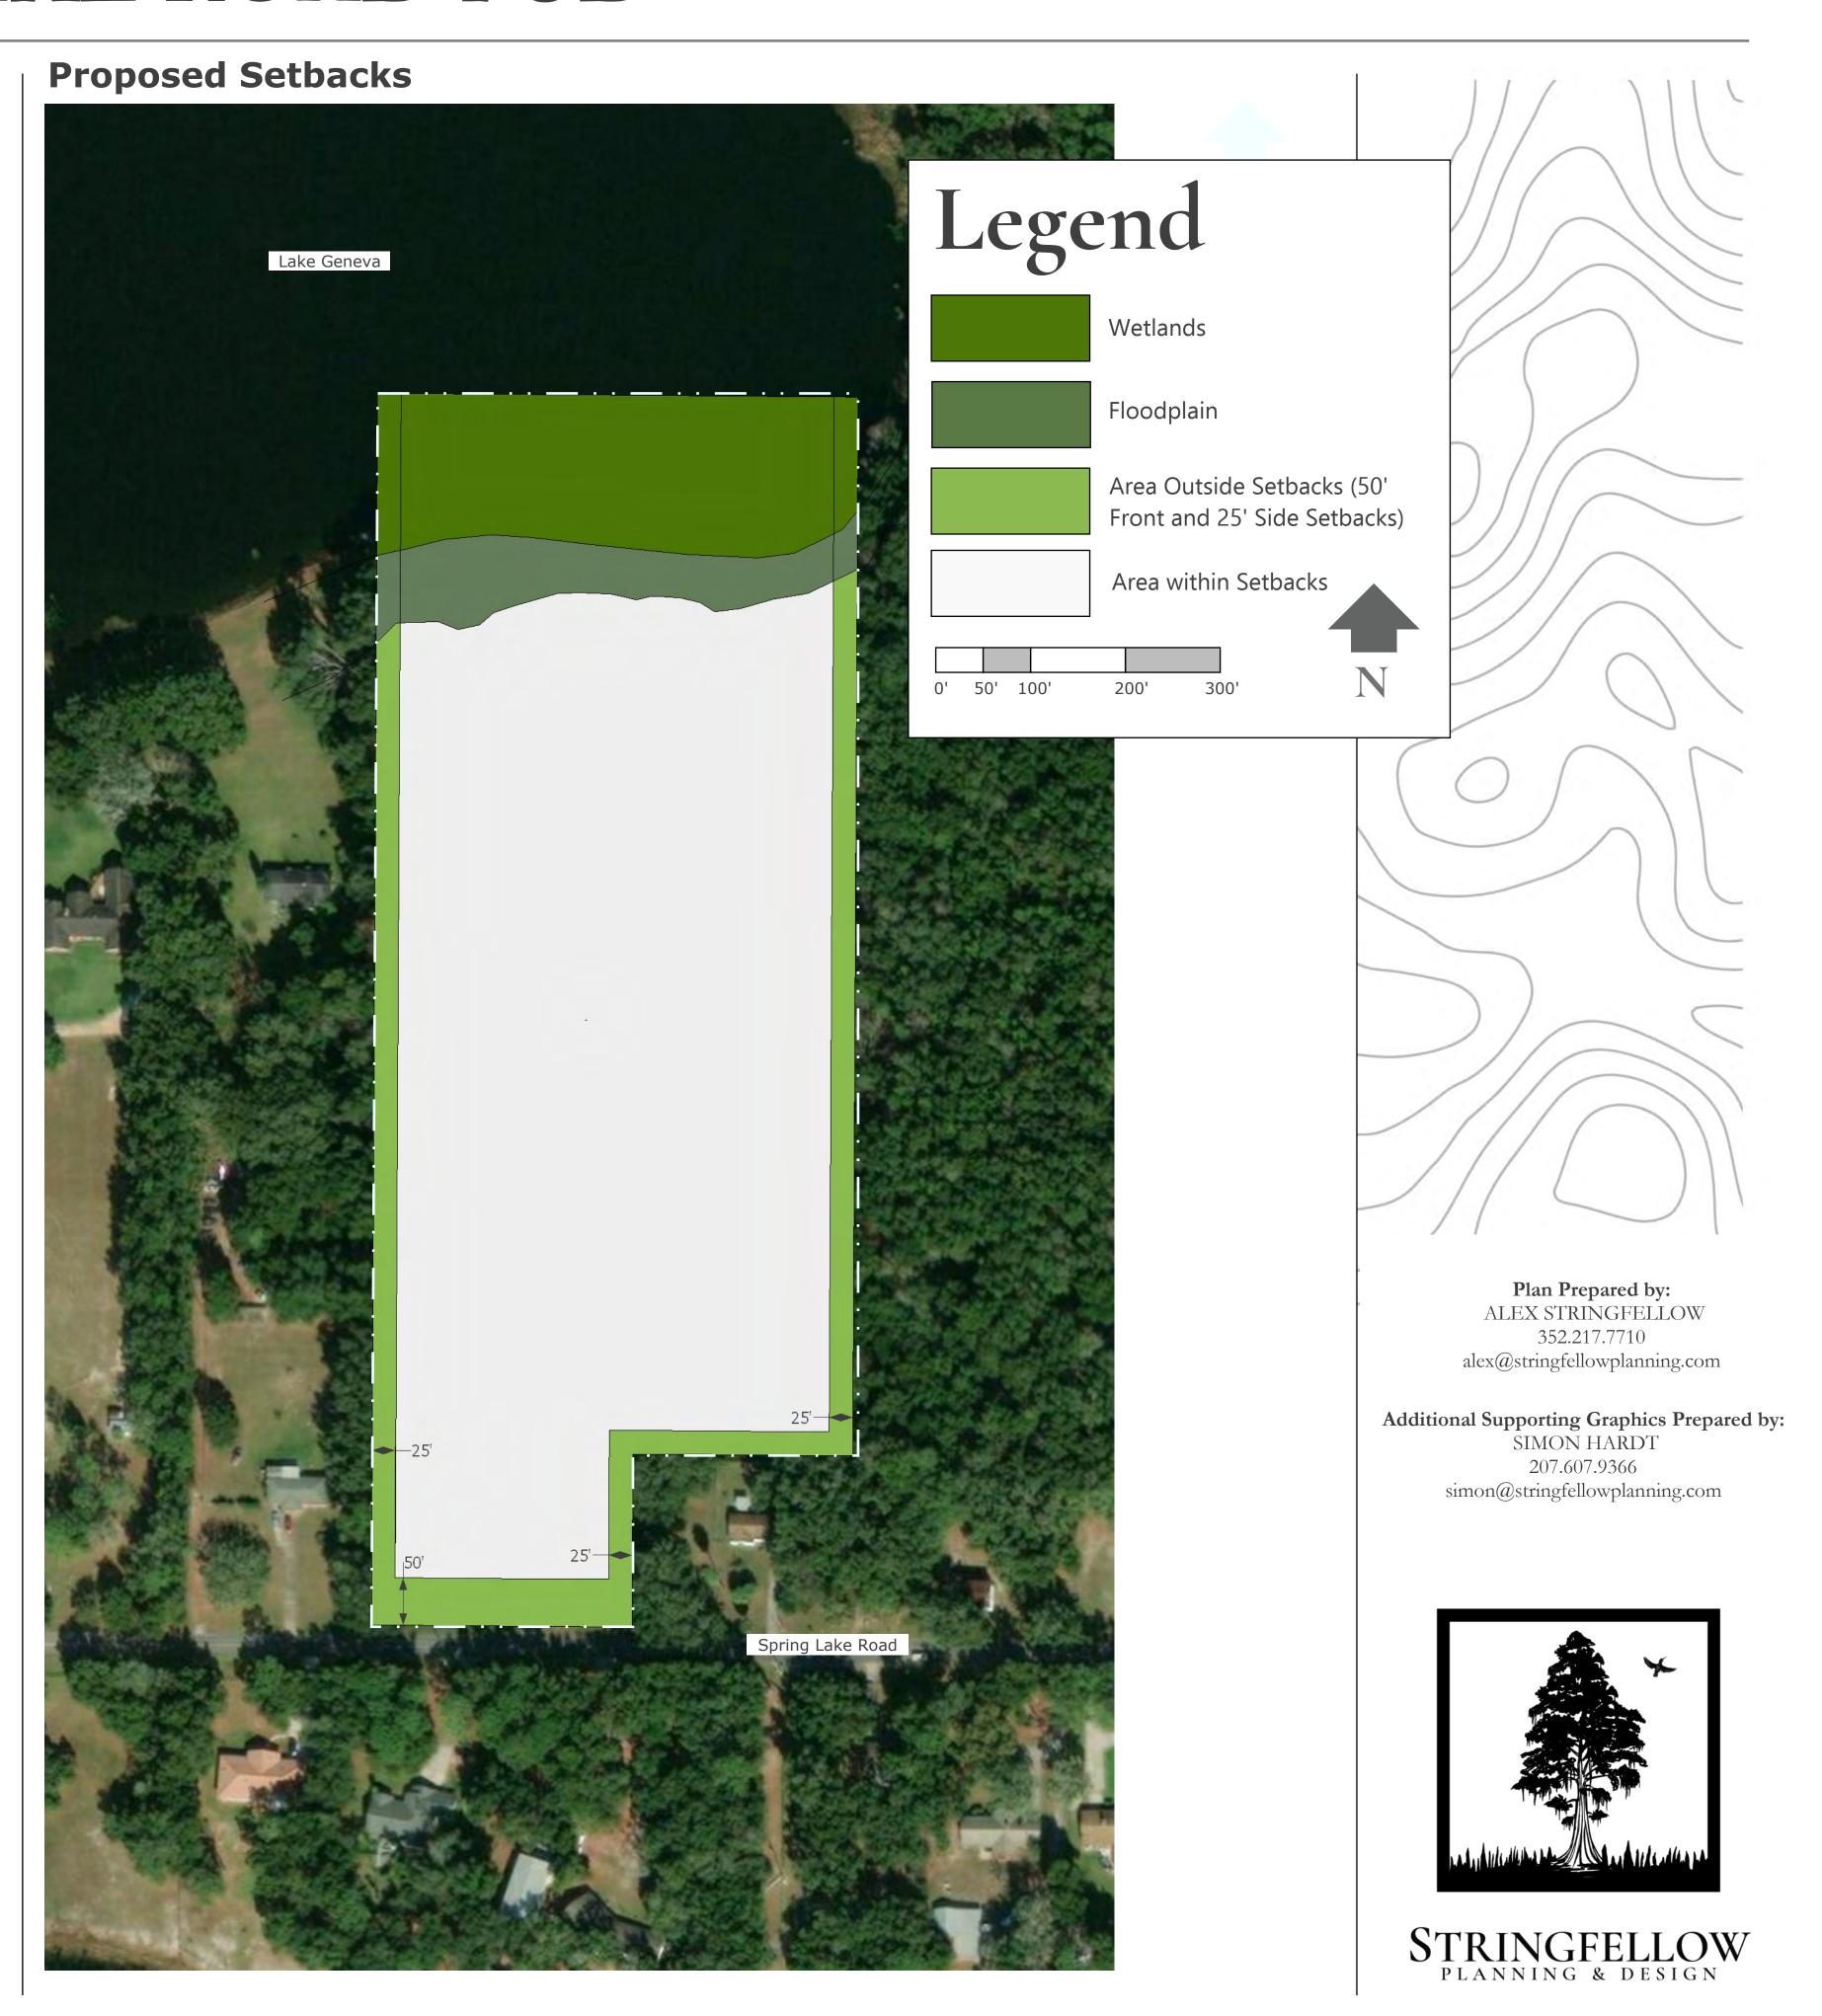

(g) Public Hearing - Resolution 2023-043 Preliminary Plan Approval South of Lake Ella Road and West of US 27/441 - Petitioner: Petitioner: Lake Saunders Groves Land, LLP (city attorney/city manager/community development)

A RESOLUTION OF THE CITY COMMISSION OF THE CITY OF FRUITLAND PARK, FLORIDA, GRANTING PRELIMINARY PLAN APPROVAL OF THE VILLAGE AT LAKE GENEVA GENERALLY LOCATED BETWEEN LAKE ELLA ROAD AND SOUTH TO SPRING LAKE ROAD, FRUITLAND PARK, FLORIDA; PROVIDING FOR CONDITIONS; AND PROVIDING FOR AN EFFECTIVE DATE.