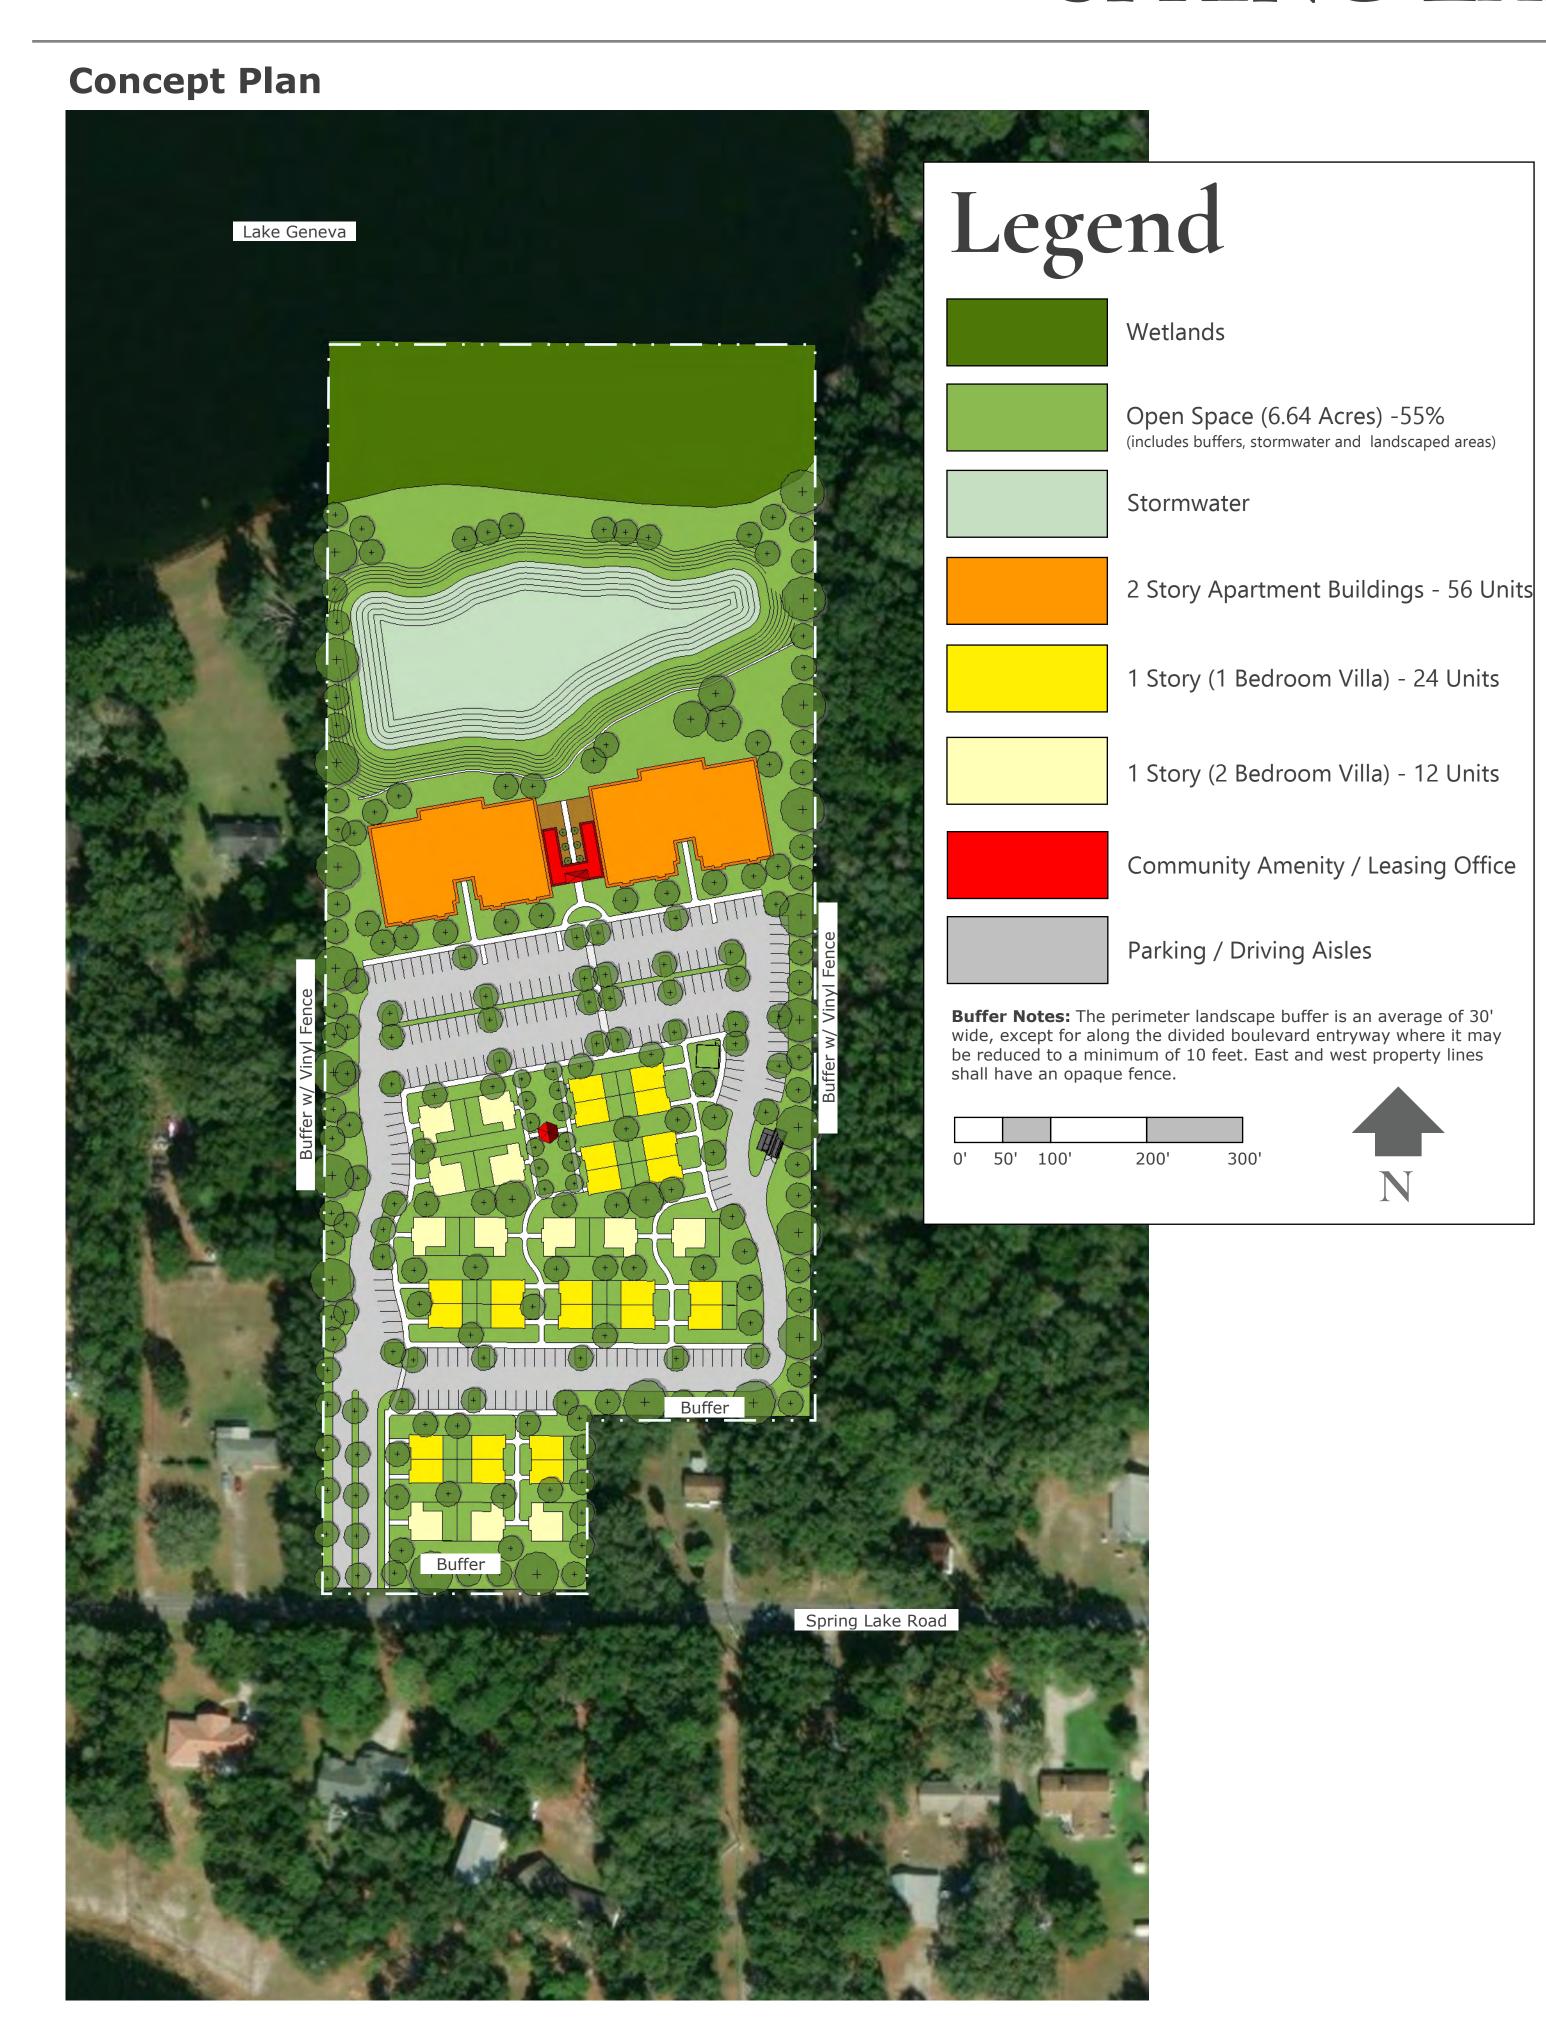

(g) Public Hearing - Resolution 2023-043 Preliminary Plan Approval South of Lake Ella Road and West of US 27/441 - Petitioner: Petitioner: Lake Saunders Groves Land, LLP (city attorney/city manager/community development)

A RESOLUTION OF THE CITY COMMISSION OF THE CITY OF FRUITLAND PARK, FLORIDA, GRANTING PRELIMINARY PLAN APPROVAL OF THE VILLAGE AT LAKE GENEVA GENERALLY LOCATED BETWEEN LAKE ELLA ROAD AND SOUTH TO SPRING LAKE ROAD, FRUITLAND PARK, FLORIDA; PROVIDING FOR CONDITIONS; AND PROVIDING FOR AN EFFECTIVE DATE.

AN ORDINANCE OF THE CITY COMMISSION OF THE CITY OF FRUITLAND PARK, AMENDING ORDINANCE 2006-13 and 2022-012 TO ADOPT A SECOND AMENDED AND RESTATED MASTER DEVELOPMENT AGREEMENT RELATING TO REAL PROPERTY CURRENTLY ZONED PLANNED UNIT DEVELOPMENT CONSISTING OF APPROXIMATELY 135.7 ± ACRES OF PROPERTY LOCATED BETWEEN LAKE ELLA ROAD AND SOUTH TO SPRING LAKE ROAD, FRUITLAND PARK, FLORIDA; AMENDING THE CONCEPTUAL SITE PLAN; DECREASING THE DENSITY AND NUMBER OF

RESIDENTIAL UNITS; PROVIDING FOR DESIGN STANDARDS; PROVIDING FOR SEVERABILITY; REPEALING ALL ORDINANCES IN CONFLICT HEREWITH; PROVIDING FOR SCRIVENER'S ERRORS AND PROVIDING FOR AN EFFECTIVE DATE. (The second reading will be held on September 28, 2023.)