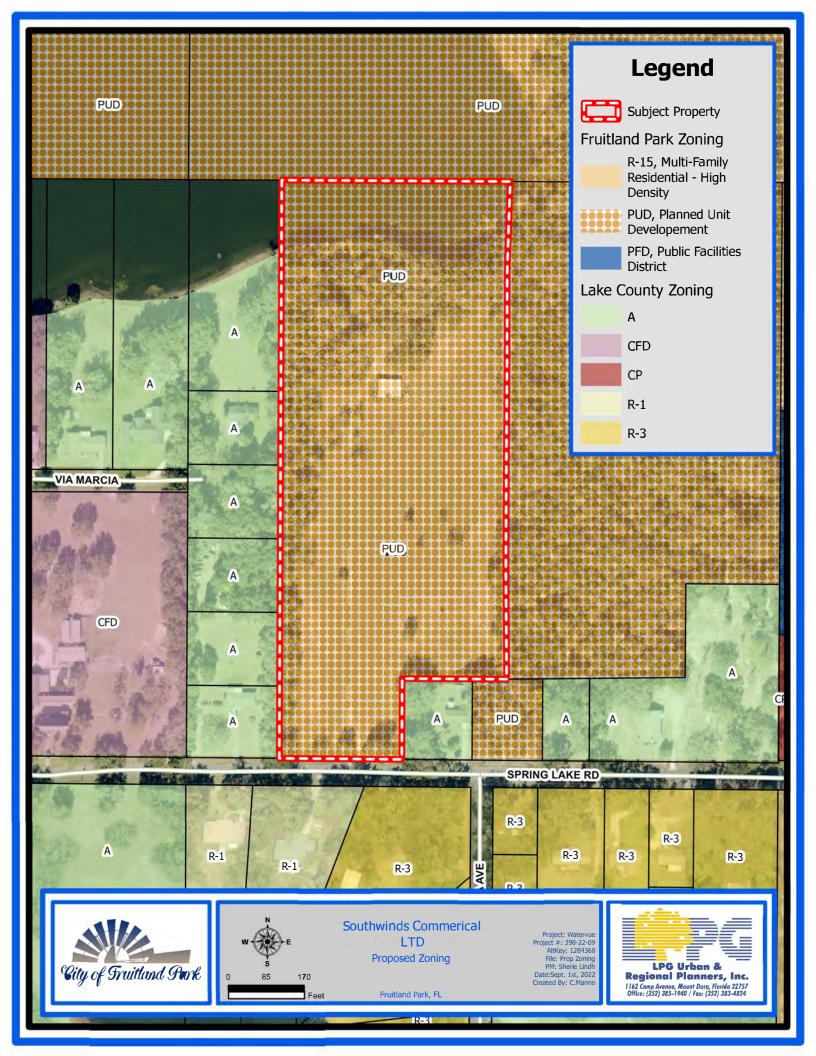

(i) First Reading and Quasi-Judicial Public Hearing - Ordinance 2023-004 - Rezoning 14-10+ Acres PUD - 2307 Spring Lake Road - Petitioner: Southwinds Commercial LTD (city attorney/city manager/community development)

AN ORDINANCE OF THE CITY COMMISSION OF THE CITY OF FRUITLAND PARK, FLORIDA, REZONING 14.10 +/- ACRES OF PROPERTY FROM PLANNED UNIT DEVELOPMENT (PUD) TO CITY OF FRUITLAND PARK PLANNED UNIT DEVELOPMENT (PUD) WITHIN THE CITY LIMITS OF FRUITLAND PARK; GENERALLY LOCATED NORTH OF SPRING LAKE ROAD AND WEST OF POINSETTIA AVENUE; APPROVING A MASTER DEVELOPMENT AGREEMENT FOR THE PROPERTY; DIRECTING THE CITY MANAGER OR DESIGNEE TO HAVE AMENDED THE ZONING MAP OF THE CITY OF FRUITLAND PARK; PROVIDING FOR SEVERABILITY, CONFLICTS AND SCRIVENER'S ERRORS; REPEALING CONFLICT ORDINANCES IN HEREWITH: PROVIDING FOR AN EFFECTIVE DATE. (Continued from August 24, 2023. The second reading will be held on September 28, 2023.)

#### **QUASI-JUDICIAL PUBLIC HEARING**

(c) First Reading and Quasi-Judicial Public Hearing – Ordinance 2023-004 – Rezoning 14-10+ Acres PUD – 2307 Spring Lake Road – Petitioner: Southwinds Commercial LTD

In response to Mayor Cheshire's inquiry, Mr. Rankin indicated that the applicant is not present at this evening's meeting and requested continuing the subject item.

AN ORDINANCE OF THE CITY COMMISSION OF THE CITY OF FRUITLAND PARK, FLORIDA, REZONING 14.10 +/-ACRES OF PROPERTY FROM PLANNED UNIT DEVELOPMENT (PUD) TO CITY OF FRUITLAND PARK PLANNED UNIT DEVELOPMENT (PUD) WITHIN THE CITY LIMITS OF FRUITLAND PARK; GENERALLY LOCATED NORTH OF SPRING LAKE ROAD AND WEST OF

POINSETTIA AVENUE; APPROVING A MASTER DEVELOPMENT AGREEMENT FOR THE PROPERTY; DIRECTING THE CITY MANAGER OR DESIGNEE TO HAVE AMENDED THE ZONING MAP OF THE CITY OF FRUITLAND PARK; PROVIDING FOR SEVERABILITY, CONFLICTS AND SCRIVENER'S ERRORS; REPEALING ALL ORDINANCES IN CONFLICT HEREWITH; PROVIDING FOR AN EFFECTIVE DATE. (The second reading will be heard on September 14, 2023.)