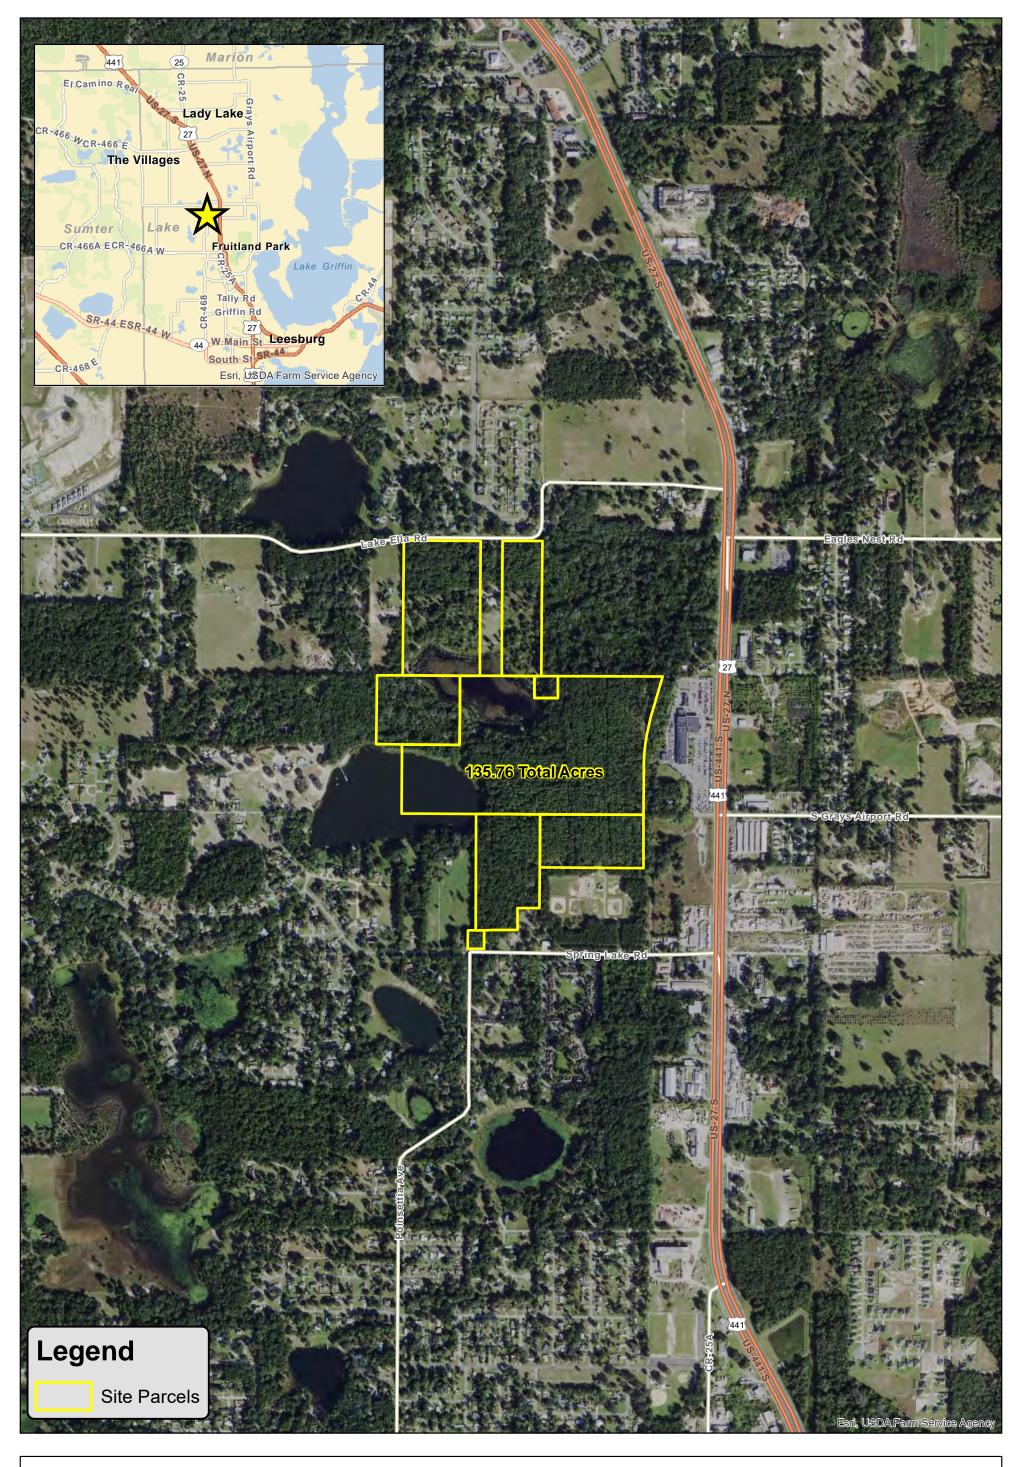

(g) Public Hearing - Resolution 2023-043 Preliminary Plan Approval South of Lake Ella Road and West of US 27/441 - Petitioner: Petitioner: Lake Saunders Groves Land, LLP (city attorney/city manager/community development)

A RESOLUTION OF THE CITY COMMISSION OF THE CITY OF FRUITLAND PARK, FLORIDA, GRANTING PRELIMINARY PLAN APPROVAL OF THE VILLAGE AT LAKE GENEVA GENERALLY LOCATED BETWEEN LAKE ELLA ROAD AND SOUTH TO SPRING LAKE ROAD, FRUITLAND PARK, FLORIDA; PROVIDING FOR CONDITIONS; AND PROVIDING FOR AN EFFECTIVE DATE.

AN ORDINANCE OF THE CITY COMMISSION OF THE CITY OF FRUITLAND PARK, AMENDING ORDINANCE 2006-13 and 2022-012 TO ADOPT A SECOND AMENDED AND RESTATED MASTER DEVELOPMENT AGREEMENT RELATING TO REAL PROPERTY CURRENTLY ZONED PLANNED UNIT DEVELOPMENT CONSISTING OF APPROXIMATELY 135.7 ± ACRES OF PROPERTY LOCATED BETWEEN LAKE ELLA ROAD AND SOUTH TO SPRING LAKE ROAD, FRUITLAND PARK, FLORIDA; AMENDING THE CONCEPTUAL SITE PLAN; DECREASING THE DENSITY AND NUMBER OF