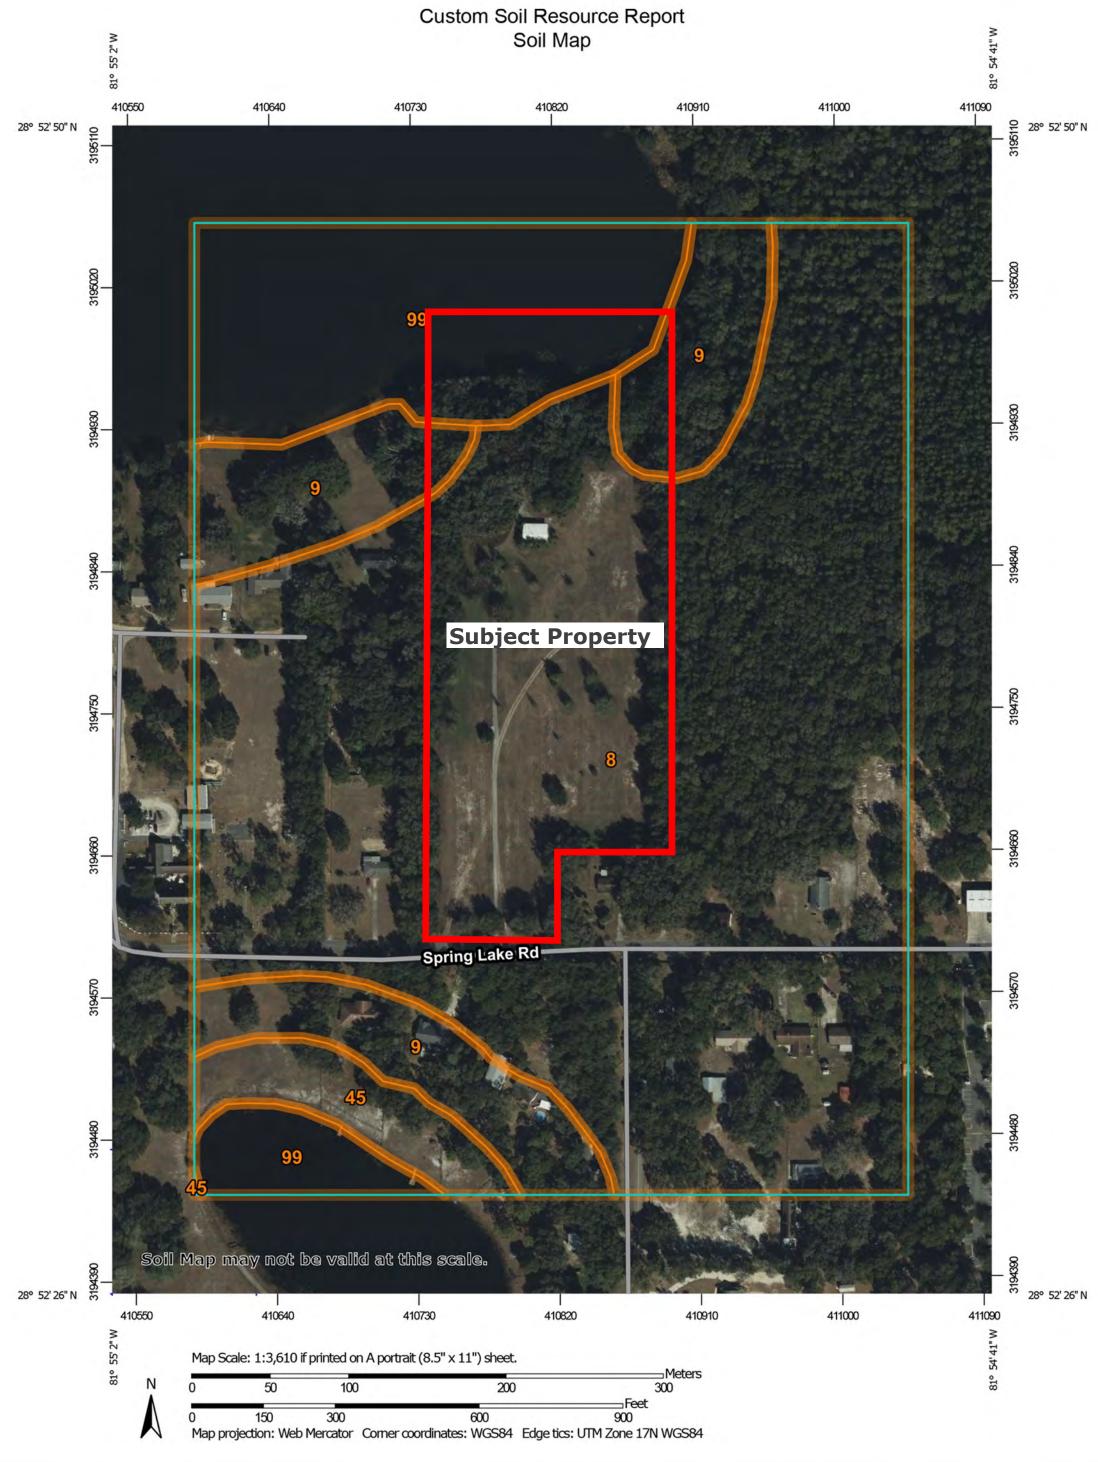

MEETING DATE: Thursday, September 14, 2023

**DATE SUBMITTED:** September 5, 2023

SUBMITTED BY: City Attorney

**BRIEF NARRATIVE:** TITAN INVEST CORP. QUIT CLAIM DEED Titan Invest Corp. owns real property in the City of Fruitland Park. A copy of the deed and survey are attached. The legal description in the deed includes the following call: *a strip of land 30 feet wide along the Northerly line of said lot to be used as a public highway*. The property is within the Plan of Fruitland Park, Florida, recorded in PB 3, Page 8, Public Records of Lake County, Florida. A copy of Plan of Fruitland Park, Florida, is attached.

That portion of the property owners legal description does not make sense because the Plan of Fruitland Park does not reflect a public highway along the northern property line of Titan's property. In order to correct this error the property owner intends to file a quiet title action naming the City seeking a judgment that divests the City of any interest it may have in the "public highway" referred to in the deed, but which does not exist on the Plan of Fruitland Park.

In light of the foregoing I recommend the City sign a quit claim deed to Titan Investment Corp. for the following legal description: a strip of land 30 feet wide along the Northerly line of said lot to be used as a public highway.

A quit claim deed simply conveys any rights that it may have in the 'public highway' to the property owner and if the City has no rights to the land in the deed, then it is conveying nothing. These are used in part to clear up title issues. I recommend approval of the quit claim deed instead of proceeding to litigation.

**WHEREAS**, Titan Invest Corp. owns real property in the City of Fruitland Park that contains the following call: a strip of land 30 feet wide along the Northerly line of said lot to be used as a public highway;

**WHEREAS**, the property is within the Plan of Fruitland Park, Florida, recorded in PB 3, Page 8, Public Records of Lake County, Florida;

**WHEREAS**, the Plan of Fruitland Park does not reflect a public highway along the northern property line of Titan's property;

**WHEREAS**, the City claims no interest in any property along the northern property line of Titan's property, and is willing to execute a quit claim deed to clear title to the property; and

**WHEREAS**, the City Commission of the City of Fruitland Park, Florida finds it is in the best interest of the City to approve execution of the quit claim deed.