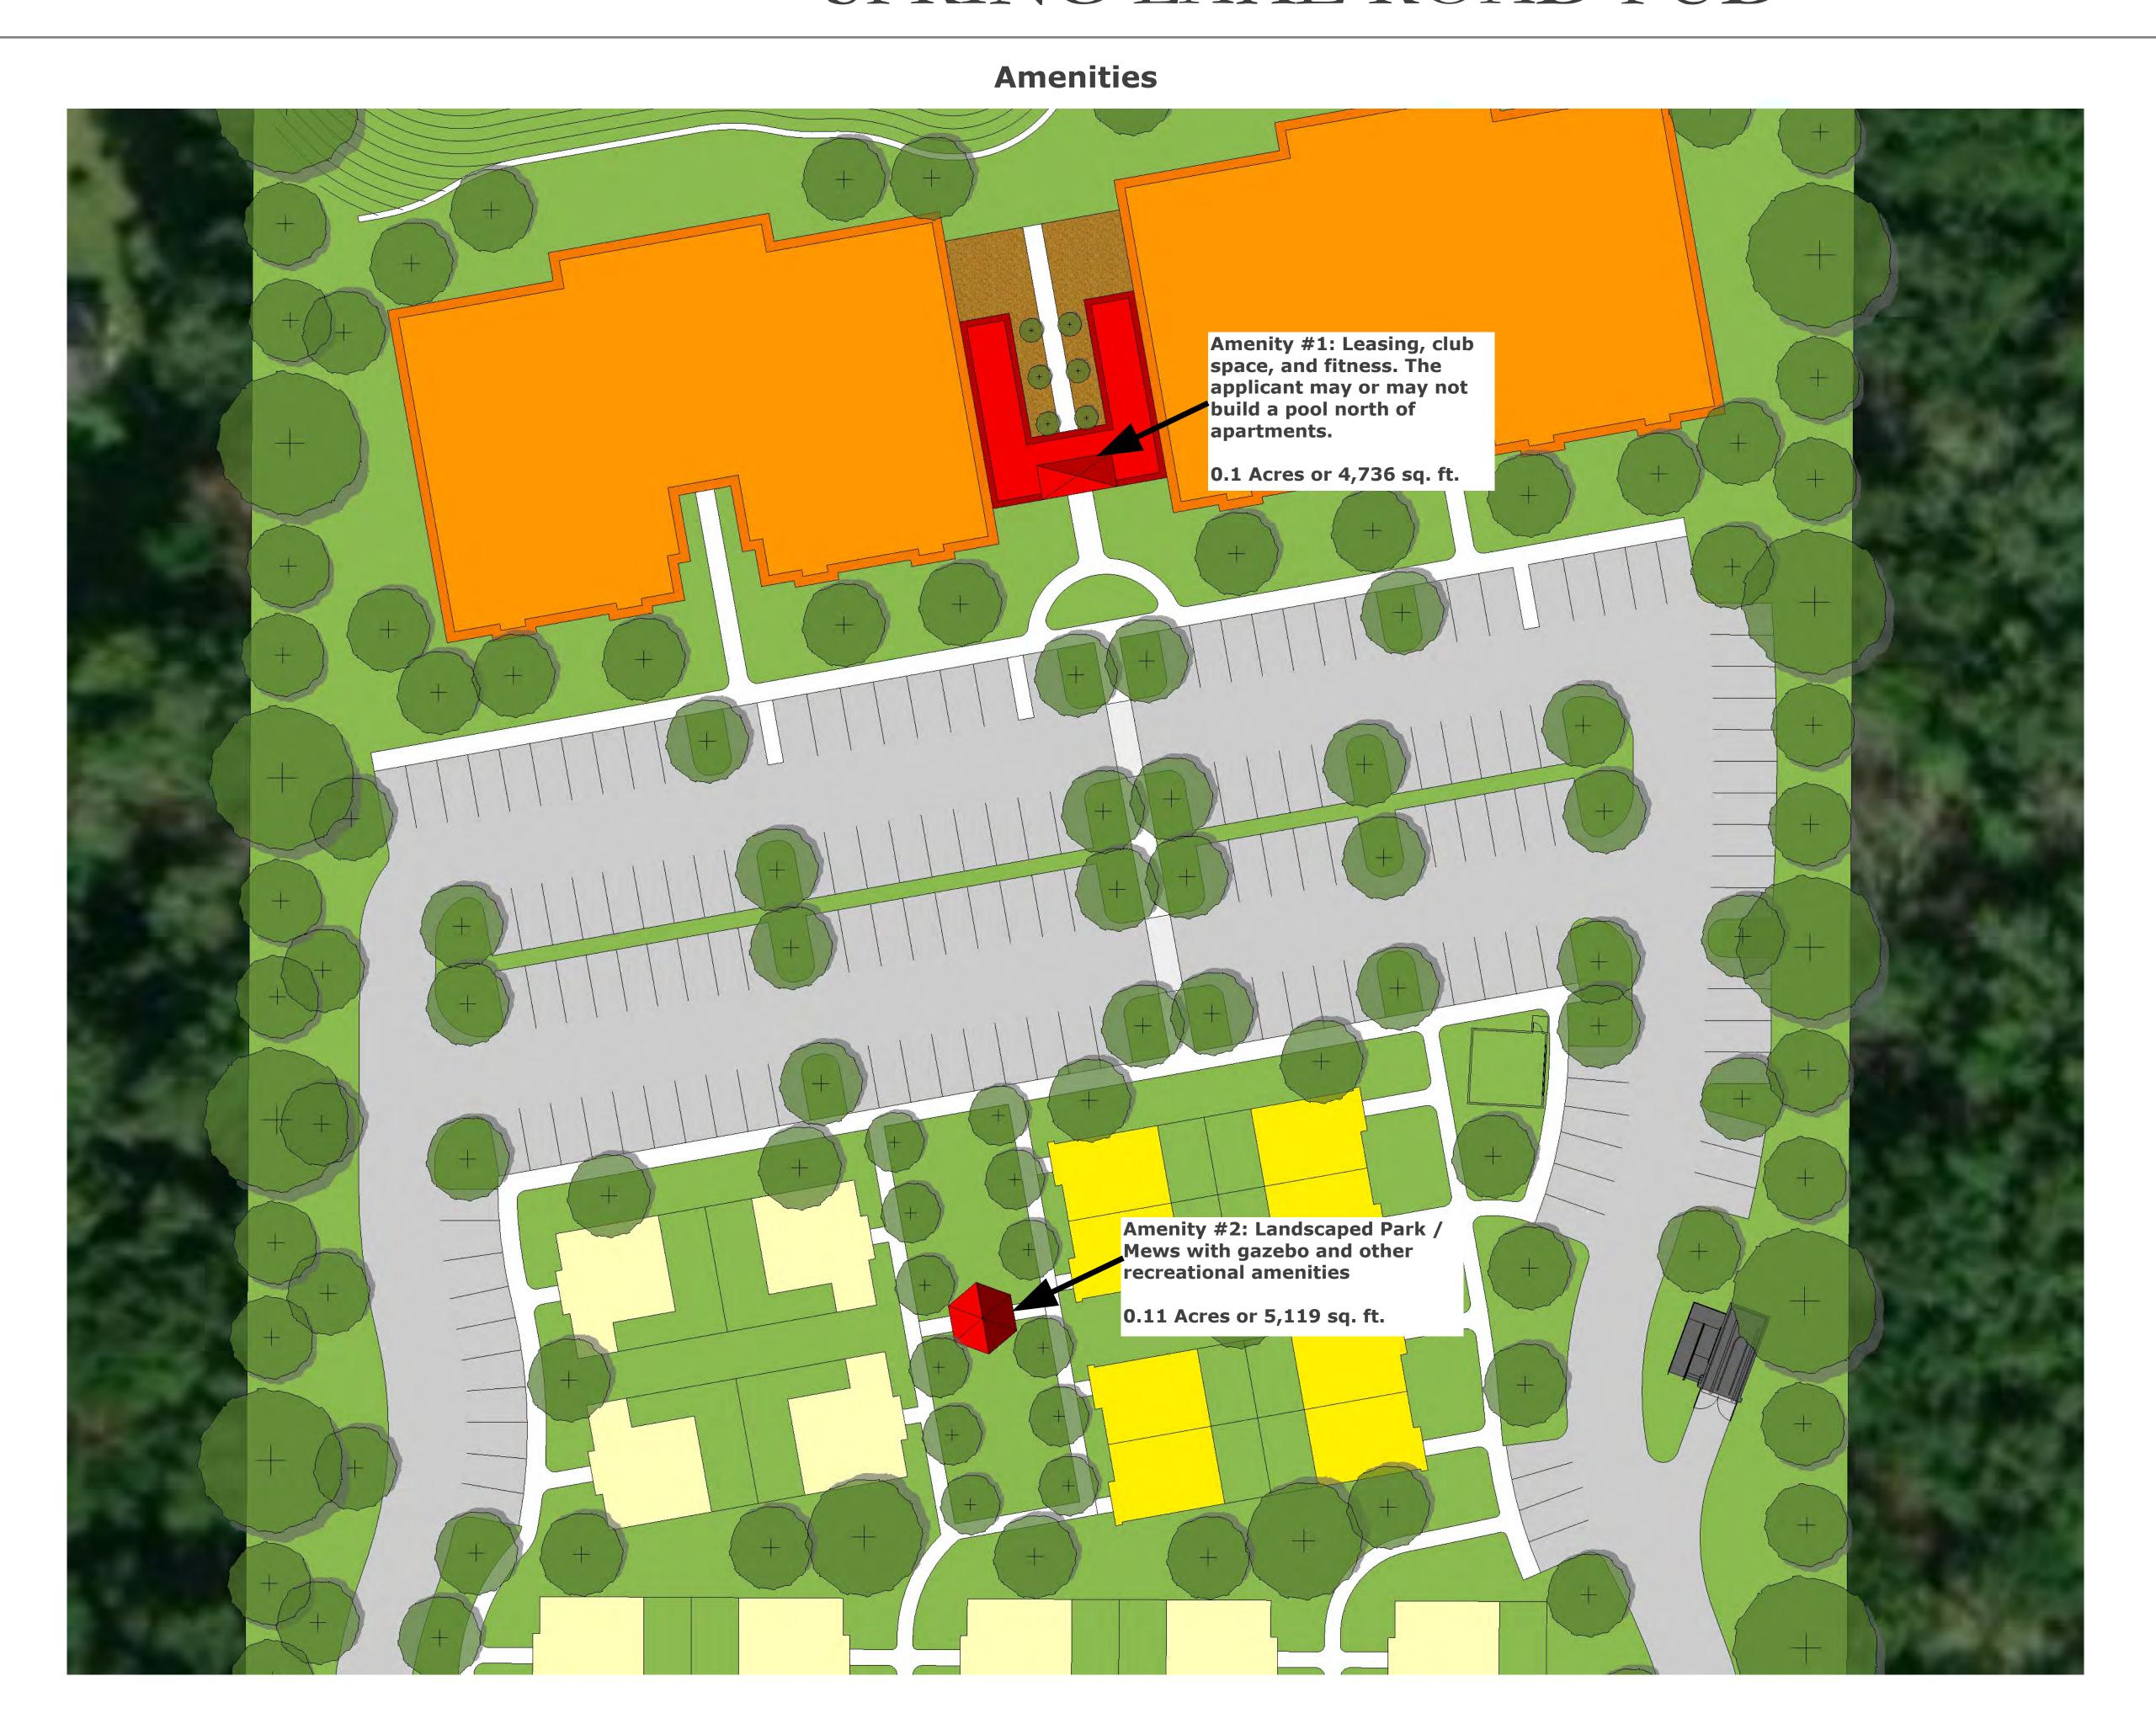

(g) Public Hearing - Resolution 2023-043 Preliminary Plan Approval South of Lake Ella Road and West of US 27/441 - Petitioner: Petitioner: Lake Saunders Groves Land, LLP (city attorney/city manager/community development)

A RESOLUTION OF THE CITY COMMISSION OF THE CITY OF FRUITLAND PARK, FLORIDA, GRANTING PRELIMINARY PLAN APPROVAL OF THE VILLAGE AT LAKE GENEVA GENERALLY LOCATED BETWEEN LAKE ELLA ROAD AND SOUTH TO SPRING LAKE ROAD, FRUITLAND PARK, FLORIDA; PROVIDING FOR CONDITIONS; AND PROVIDING FOR AN EFFECTIVE DATE.

#### QUASI-JUDICIAL PUBLIC HEARING

(h) First Reading and Quasi-Judicial Public Hearing - Ordinance 2023-012 - PUD - South of Lake Ella Road and West of US 27/441 - Petitioner: Lake Saunders Groves Land, LLP (city attorney/city manager/community development)

AN ORDINANCE OF THE CITY COMMISSION OF THE CITY OF FRUITLAND PARK, AMENDING ORDINANCE 2006-13 and 2022-012 TO ADOPT A SECOND AMENDED AND RESTATED MASTER DEVELOPMENT AGREEMENT RELATING TO REAL PROPERTY CURRENTLY ZONED PLANNED UNIT DEVELOPMENT CONSISTING OF APPROXIMATELY 135.7 ± ACRES OF PROPERTY LOCATED BETWEEN LAKE ELLA ROAD AND SOUTH TO SPRING LAKE ROAD, FRUITLAND PARK, FLORIDA; AMENDING THE CONCEPTUAL SITE PLAN; DECREASING THE DENSITY AND NUMBER OF

RESIDENTIAL UNITS; PROVIDING FOR DESIGN STANDARDS; PROVIDING FOR SEVERABILITY; REPEALING ALL ORDINANCES IN CONFLICT HEREWITH; PROVIDING FOR SCRIVENER'S ERRORS AND PROVIDING FOR AN EFFECTIVE DATE. (The second reading will be held on September 28, 2023.)