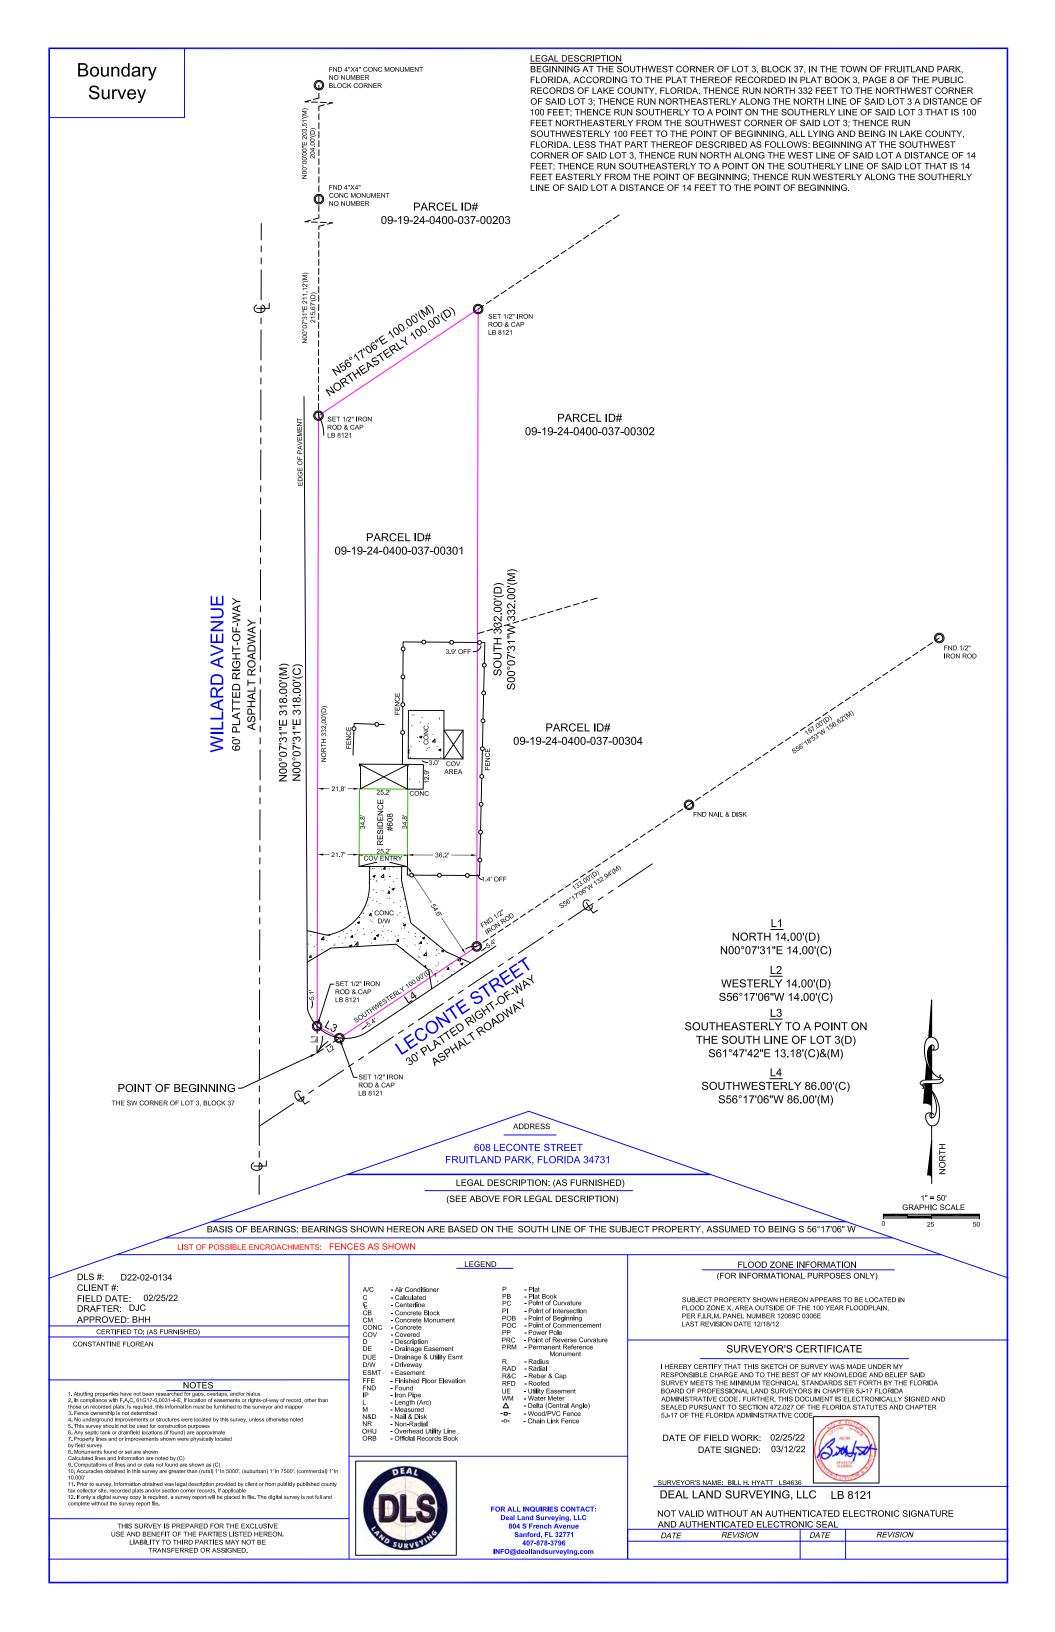

MEETING DATE: Thursday, September 14, 2023

**DATE SUBMITTED:** September 5, 2023

SUBMITTED BY: City Attorney

**BRIEF NARRATIVE:** TITAN INVEST CORP. QUIT CLAIM DEED Titan Invest Corp. owns real property in the City of Fruitland Park. A copy of the deed and survey are attached. The legal description in the deed includes the following call: *a strip of land 30 feet wide along the Northerly line of said lot to be used as a public highway*. The property is within the Plan of Fruitland Park, Florida, recorded in PB 3, Page 8, Public Records of Lake County, Florida. A copy of Plan of Fruitland Park, Florida, is attached.

That portion of the property owners legal description does not make sense because the Plan of Fruitland Park does not reflect a public highway along the northern property line of Titan's property. In order to correct this error the property owner intends to file a quiet title action naming the City seeking a judgment that divests the City of any interest it may have in the "public highway" referred to in the deed, but which does not exist on the Plan of Fruitland Park.

In light of the foregoing I recommend the City sign a quit claim deed to Titan Investment Corp. for the following legal description: a strip of land 30 feet wide along the Northerly line of said lot to be used as a public highway.

A quit claim deed simply conveys any rights that it may have in the 'public highway' to the property owner and if the City has no rights to the land in the deed, then it is conveying nothing. These are used in part to clear up title issues. I recommend approval of the quit claim deed instead of proceeding to litigation.

**WHEREAS**, Titan Invest Corp. owns real property in the City of Fruitland Park that contains the following call: a strip of land 30 feet wide along the Northerly line of said lot to be used as a public highway;

**WHEREAS**, the property is within the Plan of Fruitland Park, Florida, recorded in PB 3, Page 8, Public Records of Lake County, Florida;

**WHEREAS**, the Plan of Fruitland Park does not reflect a public highway along the northern property line of Titan's property;

**WHEREAS**, the City claims no interest in any property along the northern property line of Titan's property, and is willing to execute a quit claim deed to clear title to the property; and

**WHEREAS**, the City Commission of the City of Fruitland Park, Florida finds it is in the best interest of the City to approve execution of the quit claim deed.