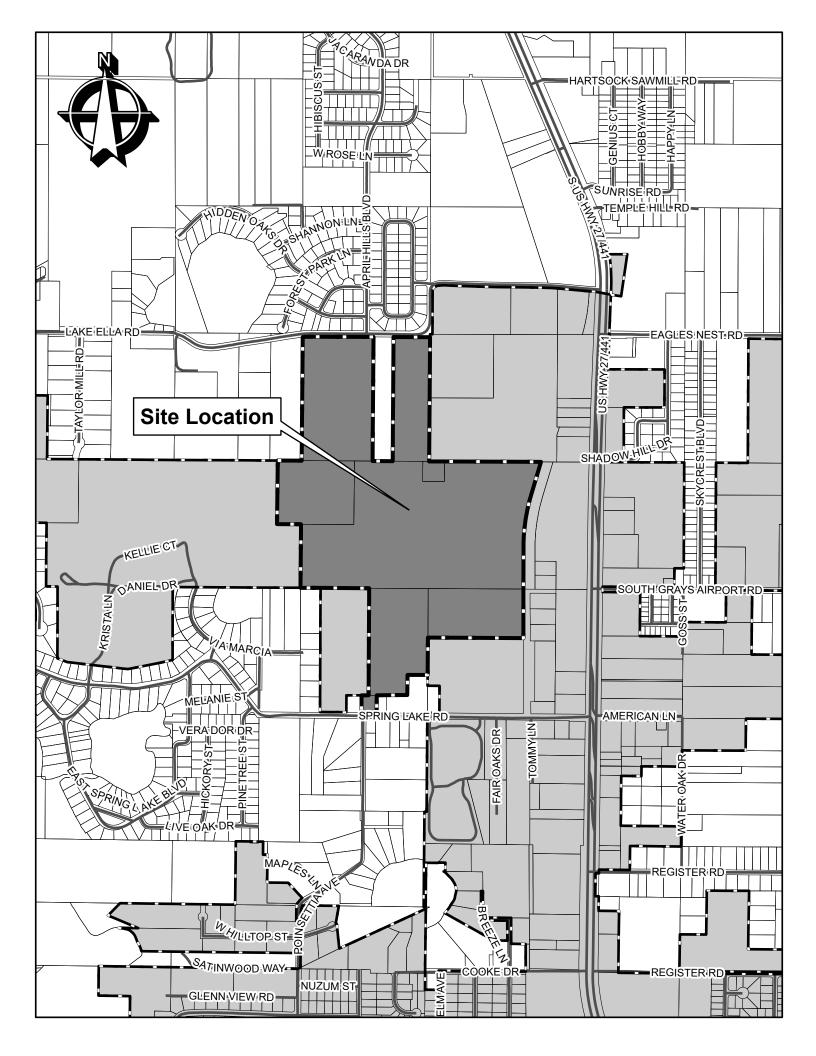

(g) Public Hearing - Resolution 2023-043 Preliminary Plan Approval South of Lake Ella Road and West of US 27/441 - Petitioner: Petitioner: Lake Saunders Groves Land, LLP (city attorney/city manager/community development)

A RESOLUTION OF THE CITY COMMISSION OF THE CITY OF FRUITLAND PARK, FLORIDA, GRANTING PRELIMINARY PLAN APPROVAL OF THE VILLAGE AT LAKE GENEVA GENERALLY LOCATED BETWEEN LAKE ELLA ROAD AND SOUTH TO SPRING LAKE ROAD, FRUITLAND PARK, FLORIDA; PROVIDING FOR CONDITIONS; AND PROVIDING FOR AN EFFECTIVE DATE.

AN ORDINANCE OF THE CITY COMMISSION OF THE CITY OF FRUITLAND PARK, AMENDING ORDINANCE 2006-13 and 2022-012 TO ADOPT A SECOND AMENDED AND RESTATED MASTER DEVELOPMENT AGREEMENT RELATING TO REAL PROPERTY CURRENTLY ZONED PLANNED UNIT DEVELOPMENT CONSISTING OF APPROXIMATELY 135.7 ± ACRES OF PROPERTY LOCATED BETWEEN LAKE ELLA ROAD AND SOUTH TO SPRING LAKE ROAD, FRUITLAND PARK, FLORIDA; AMENDING THE CONCEPTUAL SITE PLAN; DECREASING THE DENSITY AND NUMBER OF