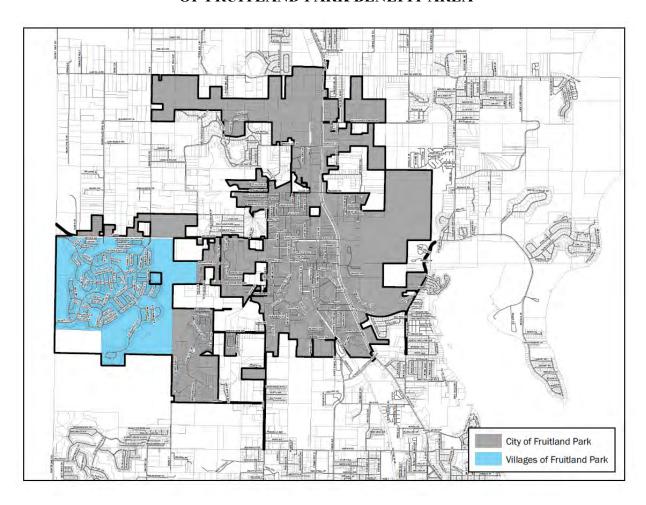

#### PUBLIC HEARING

(d) Public Hearing - Resolution 2023-036 Final Fire Assessment FY 2023-24 (city attorney/city treasurer)

A RESOLUTION OF THE CITY OF FRUITLAND PARK, FLORIDA, RELATING TO THE PROVISION OF FIRE SERVICES WITHIN THE VILLAGE OF FRUITLAND PARK BENEFIT AREA IN THE CITY OF FRUITLAND PARK; ESTABLISHING THE ASSESSMENT RATE FOR FIRE SERVICES ASSESSMENT FOR THE FISCAL YEAR BEGINNING OCTOBER 1, 2023; PROVIDING FOR CONFLICTS; PROVIDING FOR SEVERABILITY; AND PROVIDING AN EFFECTIVE DATE.