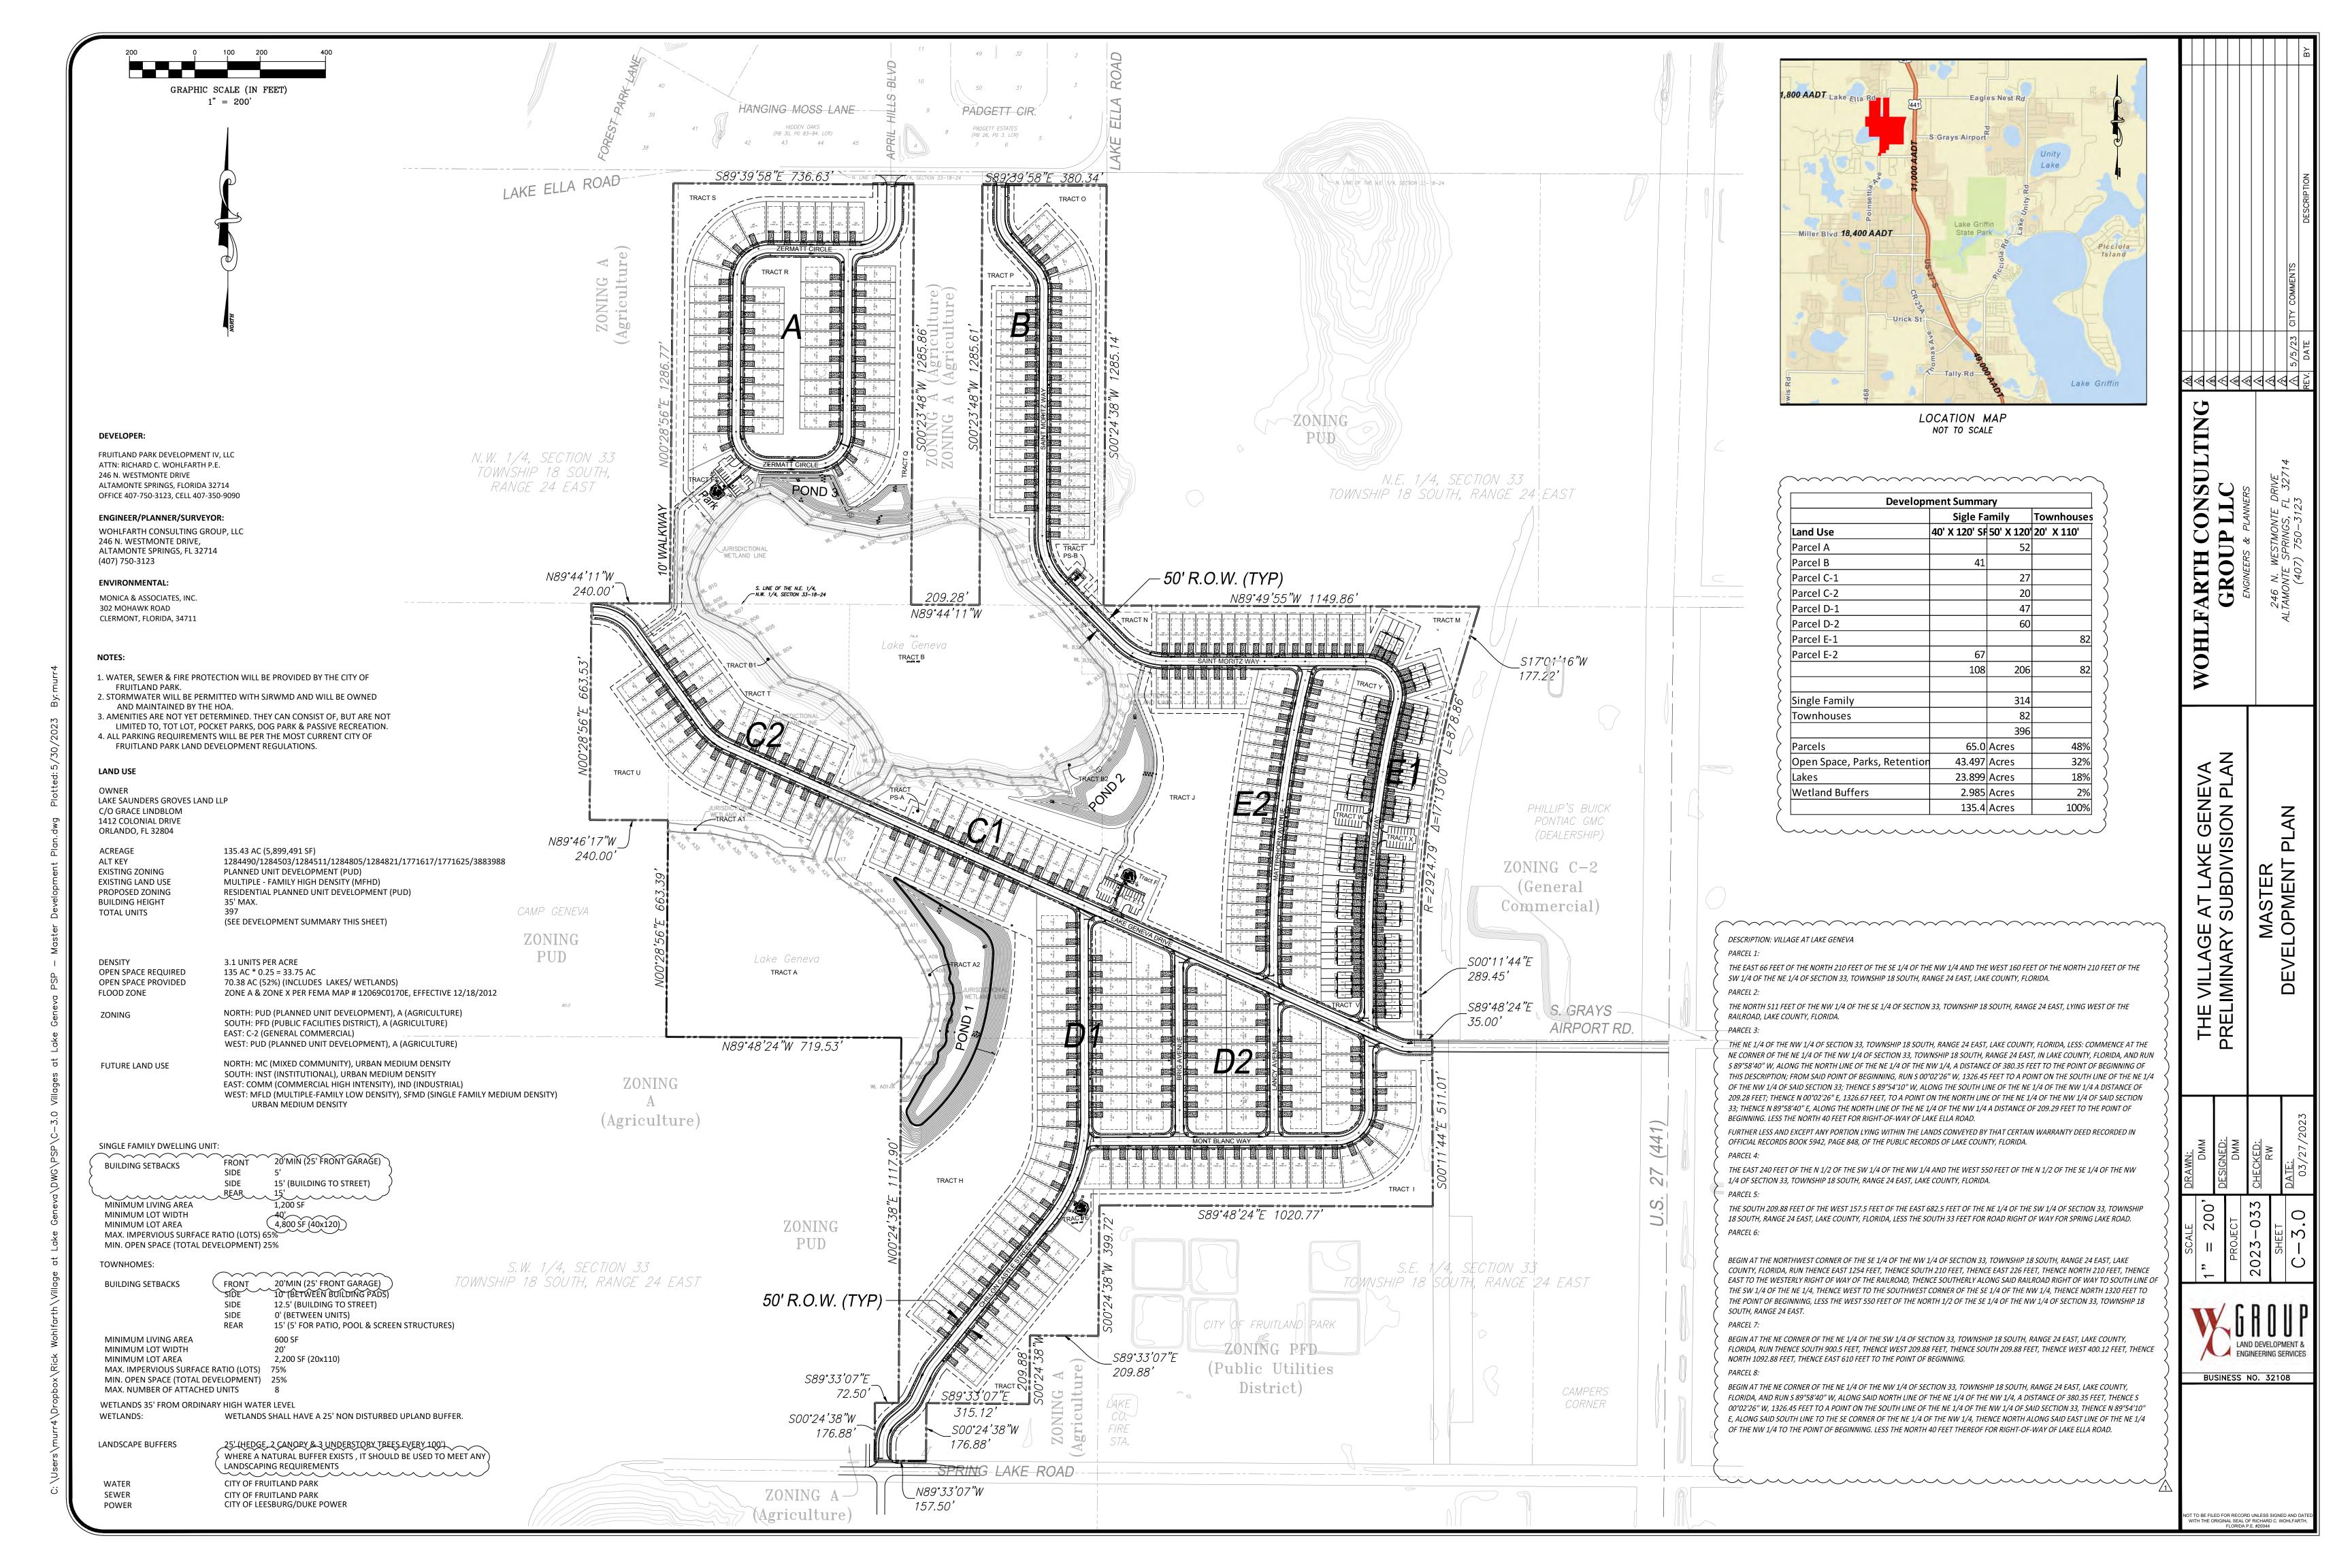

(g) Public Hearing - Resolution 2023-043 Preliminary Plan Approval South of Lake Ella Road and West of US 27/441 - Petitioner: Petitioner: Lake Saunders Groves Land, LLP (city attorney/city manager/community development)

A RESOLUTION OF THE CITY COMMISSION OF THE CITY OF FRUITLAND PARK, FLORIDA, GRANTING PRELIMINARY PLAN APPROVAL OF THE VILLAGE AT LAKE GENEVA GENERALLY LOCATED BETWEEN LAKE ELLA ROAD AND SOUTH TO SPRING LAKE ROAD, FRUITLAND PARK, FLORIDA; PROVIDING FOR CONDITIONS; AND PROVIDING FOR AN EFFECTIVE DATE.

#### QUASI-JUDICIAL PUBLIC HEARING

(h) First Reading and Quasi-Judicial Public Hearing - Ordinance 2023-012 - PUD - South of Lake Ella Road and West of US 27/441 - Petitioner: Lake Saunders Groves Land, LLP (city attorney/city manager/community development)

AN ORDINANCE OF THE CITY COMMISSION OF THE CITY OF FRUITLAND PARK, AMENDING ORDINANCE 2006-13 and 2022-012 TO ADOPT A SECOND AMENDED AND RESTATED MASTER DEVELOPMENT AGREEMENT RELATING TO REAL PROPERTY CURRENTLY ZONED PLANNED UNIT DEVELOPMENT CONSISTING OF APPROXIMATELY 135.7 ± ACRES OF PROPERTY LOCATED BETWEEN LAKE ELLA ROAD AND SOUTH TO SPRING LAKE ROAD, FRUITLAND PARK, FLORIDA; AMENDING THE CONCEPTUAL SITE PLAN; DECREASING THE DENSITY AND NUMBER OF

RESIDENTIAL UNITS; PROVIDING FOR DESIGN STANDARDS; PROVIDING FOR SEVERABILITY; REPEALING ALL ORDINANCES IN CONFLICT HEREWITH; PROVIDING FOR SCRIVENER'S ERRORS AND PROVIDING FOR AN EFFECTIVE DATE. (The second reading will be held on September 28, 2023.)