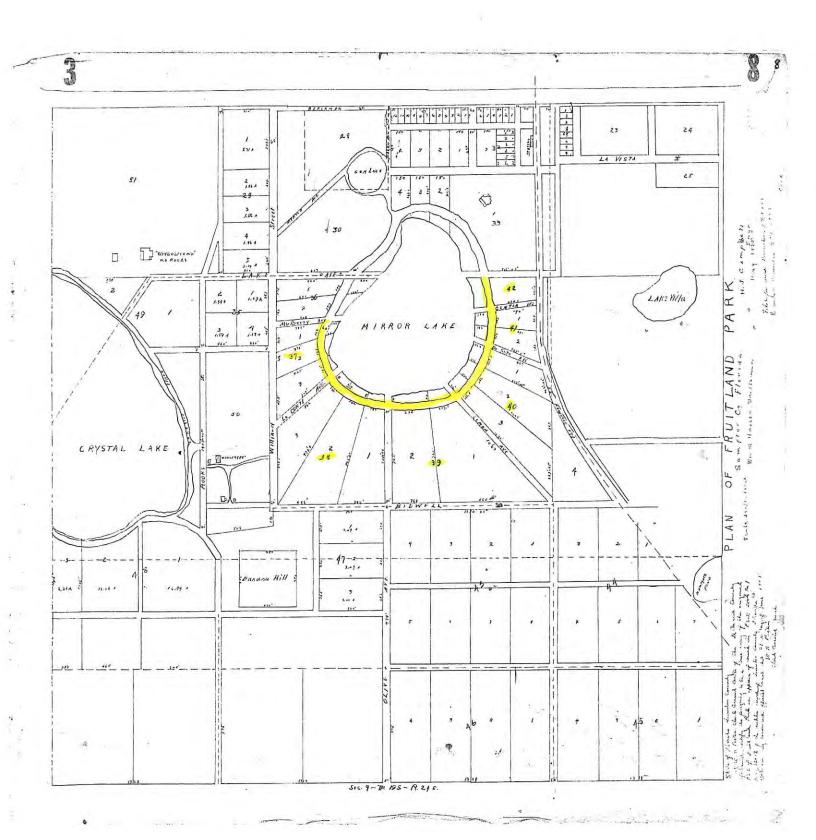

MEETING DATE: Thursday, September 14, 2023

**DATE SUBMITTED:** September 5, 2023

SUBMITTED BY: City Attorney

**BRIEF NARRATIVE:** TITAN INVEST CORP. QUIT CLAIM DEED Titan Invest Corp. owns real property in the City of Fruitland Park. A copy of the deed and survey are attached. The legal description in the deed includes the following call: *a strip of land 30 feet wide along the Northerly line of said lot to be used as a public highway*. The property is within the Plan of Fruitland Park, Florida, recorded in PB 3, Page 8, Public Records of Lake County, Florida. A copy of Plan of Fruitland Park, Florida, is attached.

That portion of the property owners legal description does not make sense because the Plan of Fruitland Park does not reflect a public highway along the northern property line of Titan's property. In order to correct this error the property owner intends to file a quiet title action naming the City seeking a judgment that divests the City of any interest it may have in the "public highway" referred to in the deed, but which does not exist on the Plan of Fruitland Park.

**WHEREAS**, the property is within the Plan of Fruitland Park, Florida, recorded in PB 3, Page 8, Public Records of Lake County, Florida;

**WHEREAS**, the Plan of Fruitland Park does not reflect a public highway along the northern property line of Titan's property;