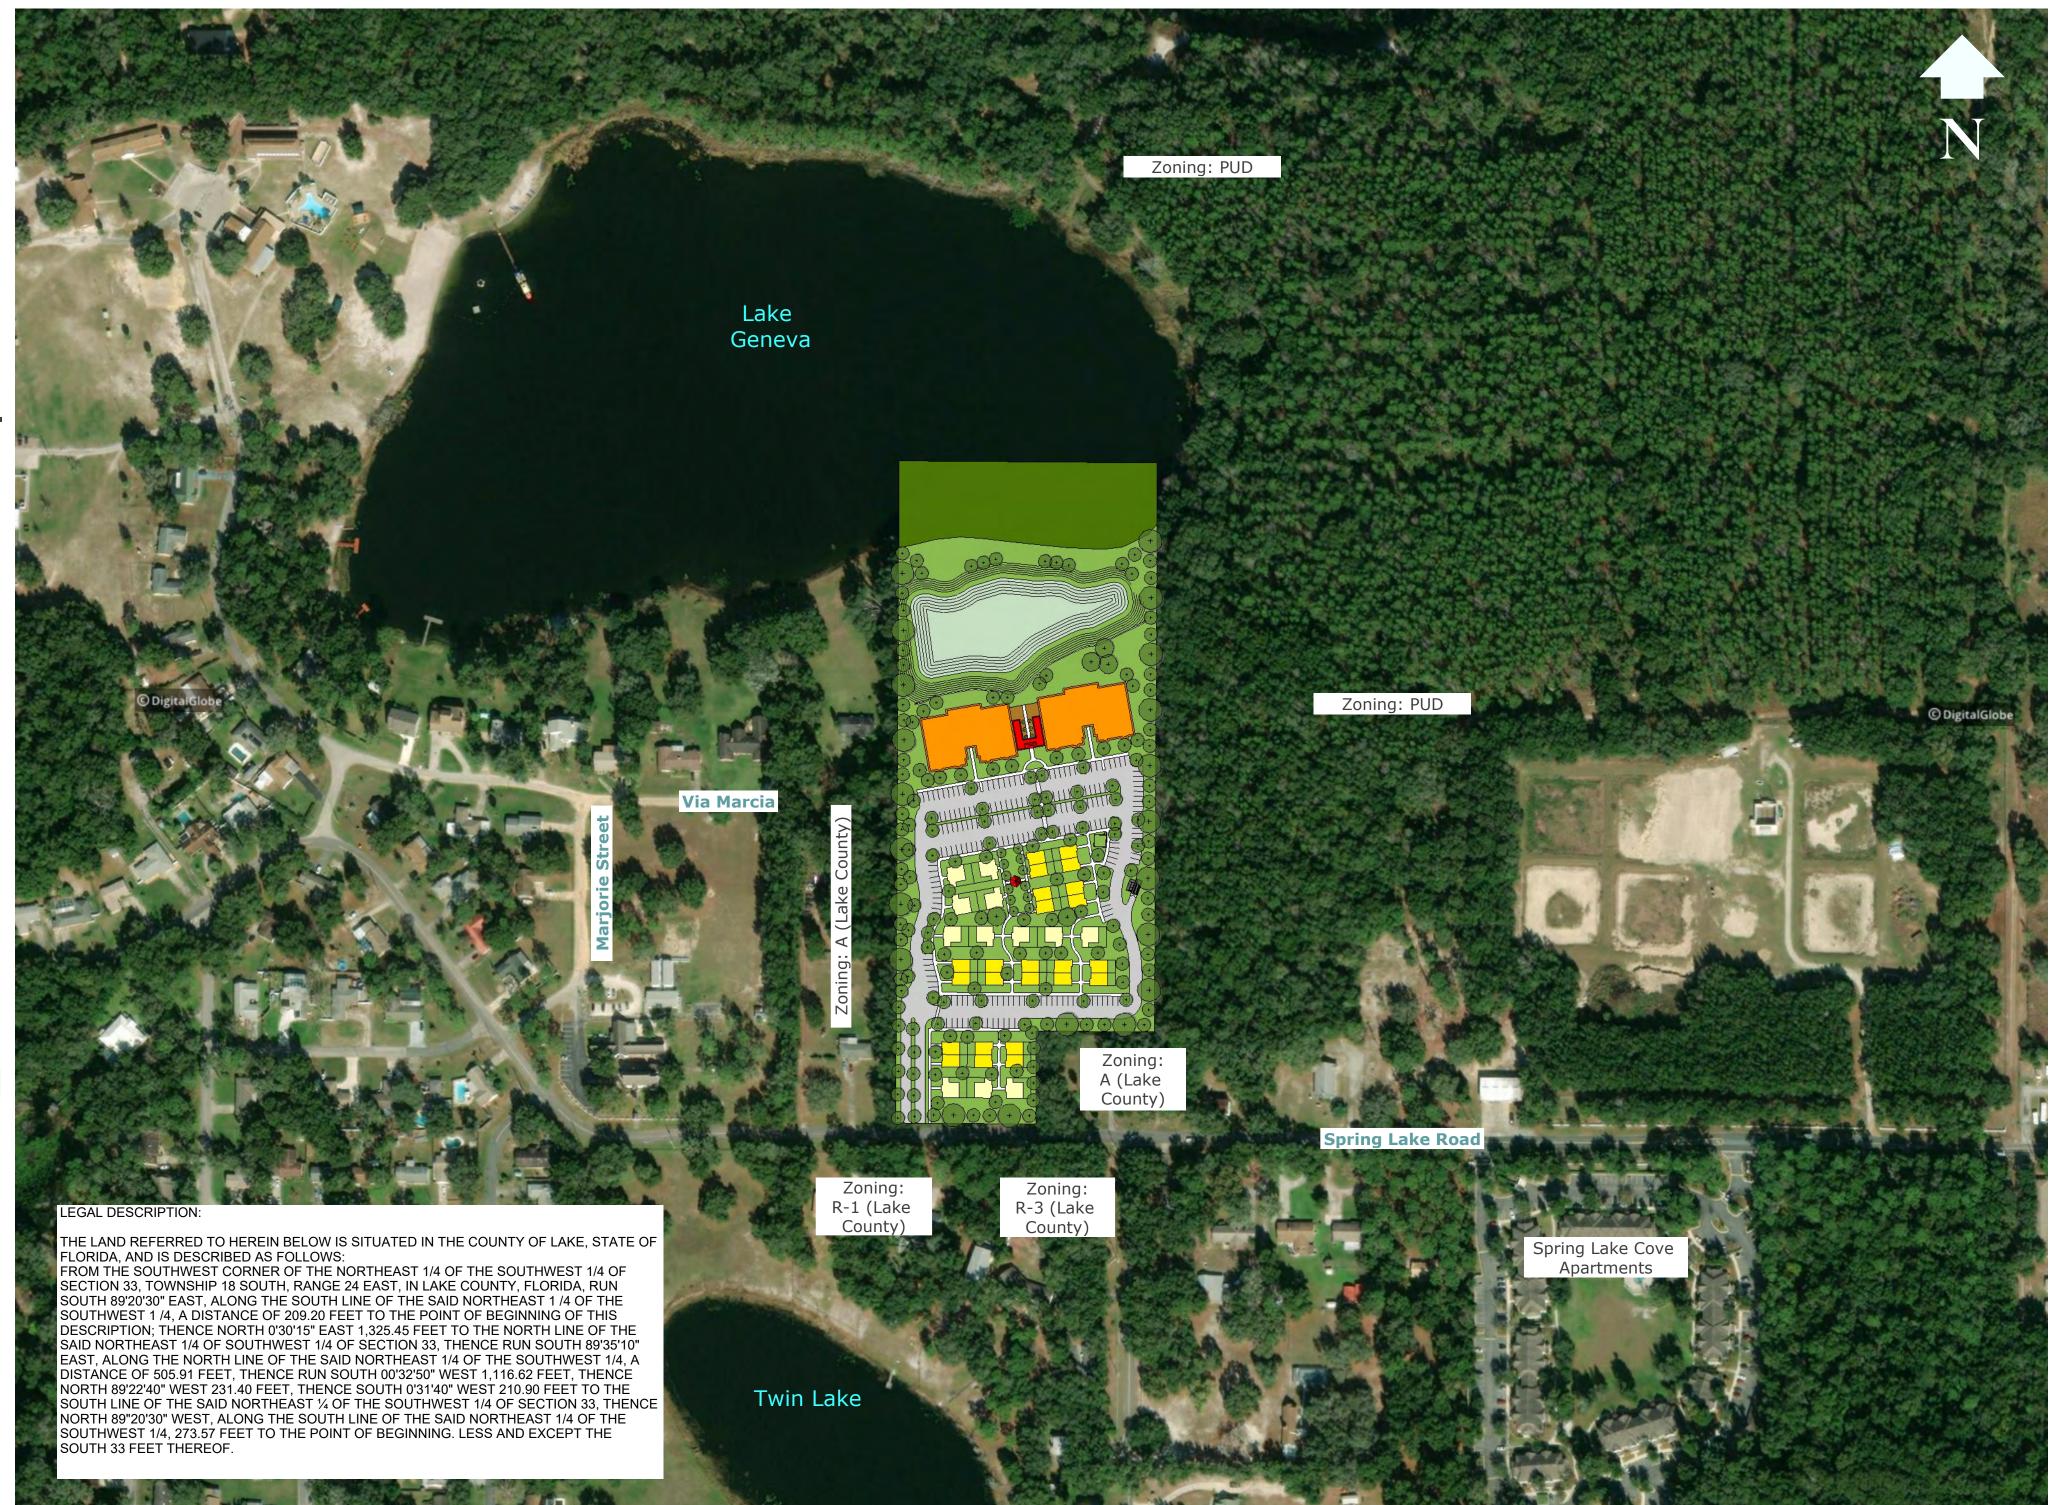

(g) Public Hearing - Resolution 2023-043 Preliminary Plan Approval South of Lake Ella Road and West of US 27/441 - Petitioner: Petitioner: Lake Saunders Groves Land, LLP (city attorney/city manager/community development)

A RESOLUTION OF THE CITY COMMISSION OF THE CITY OF FRUITLAND PARK, FLORIDA, GRANTING PRELIMINARY PLAN APPROVAL OF THE VILLAGE AT LAKE GENEVA GENERALLY LOCATED BETWEEN LAKE ELLA ROAD AND SOUTH TO SPRING LAKE ROAD, FRUITLAND PARK, FLORIDA; PROVIDING FOR CONDITIONS; AND PROVIDING FOR AN EFFECTIVE DATE.

AN ORDINANCE OF THE CITY COMMISSION OF THE CITY OF FRUITLAND PARK, AMENDING ORDINANCE 2006-13 and 2022-012 TO ADOPT A SECOND AMENDED AND RESTATED MASTER DEVELOPMENT AGREEMENT RELATING TO REAL PROPERTY CURRENTLY ZONED PLANNED UNIT DEVELOPMENT CONSISTING OF APPROXIMATELY 135.7 ± ACRES OF PROPERTY LOCATED BETWEEN LAKE ELLA ROAD AND SOUTH TO SPRING LAKE ROAD, FRUITLAND PARK, FLORIDA; AMENDING THE CONCEPTUAL SITE PLAN; DECREASING THE DENSITY AND NUMBER OF

RESIDENTIAL UNITS; PROVIDING FOR DESIGN STANDARDS; PROVIDING FOR SEVERABILITY; REPEALING ALL ORDINANCES IN CONFLICT HEREWITH; PROVIDING FOR SCRIVENER'S ERRORS AND PROVIDING FOR AN EFFECTIVE DATE. (The second reading will be held on September 28, 2023.)