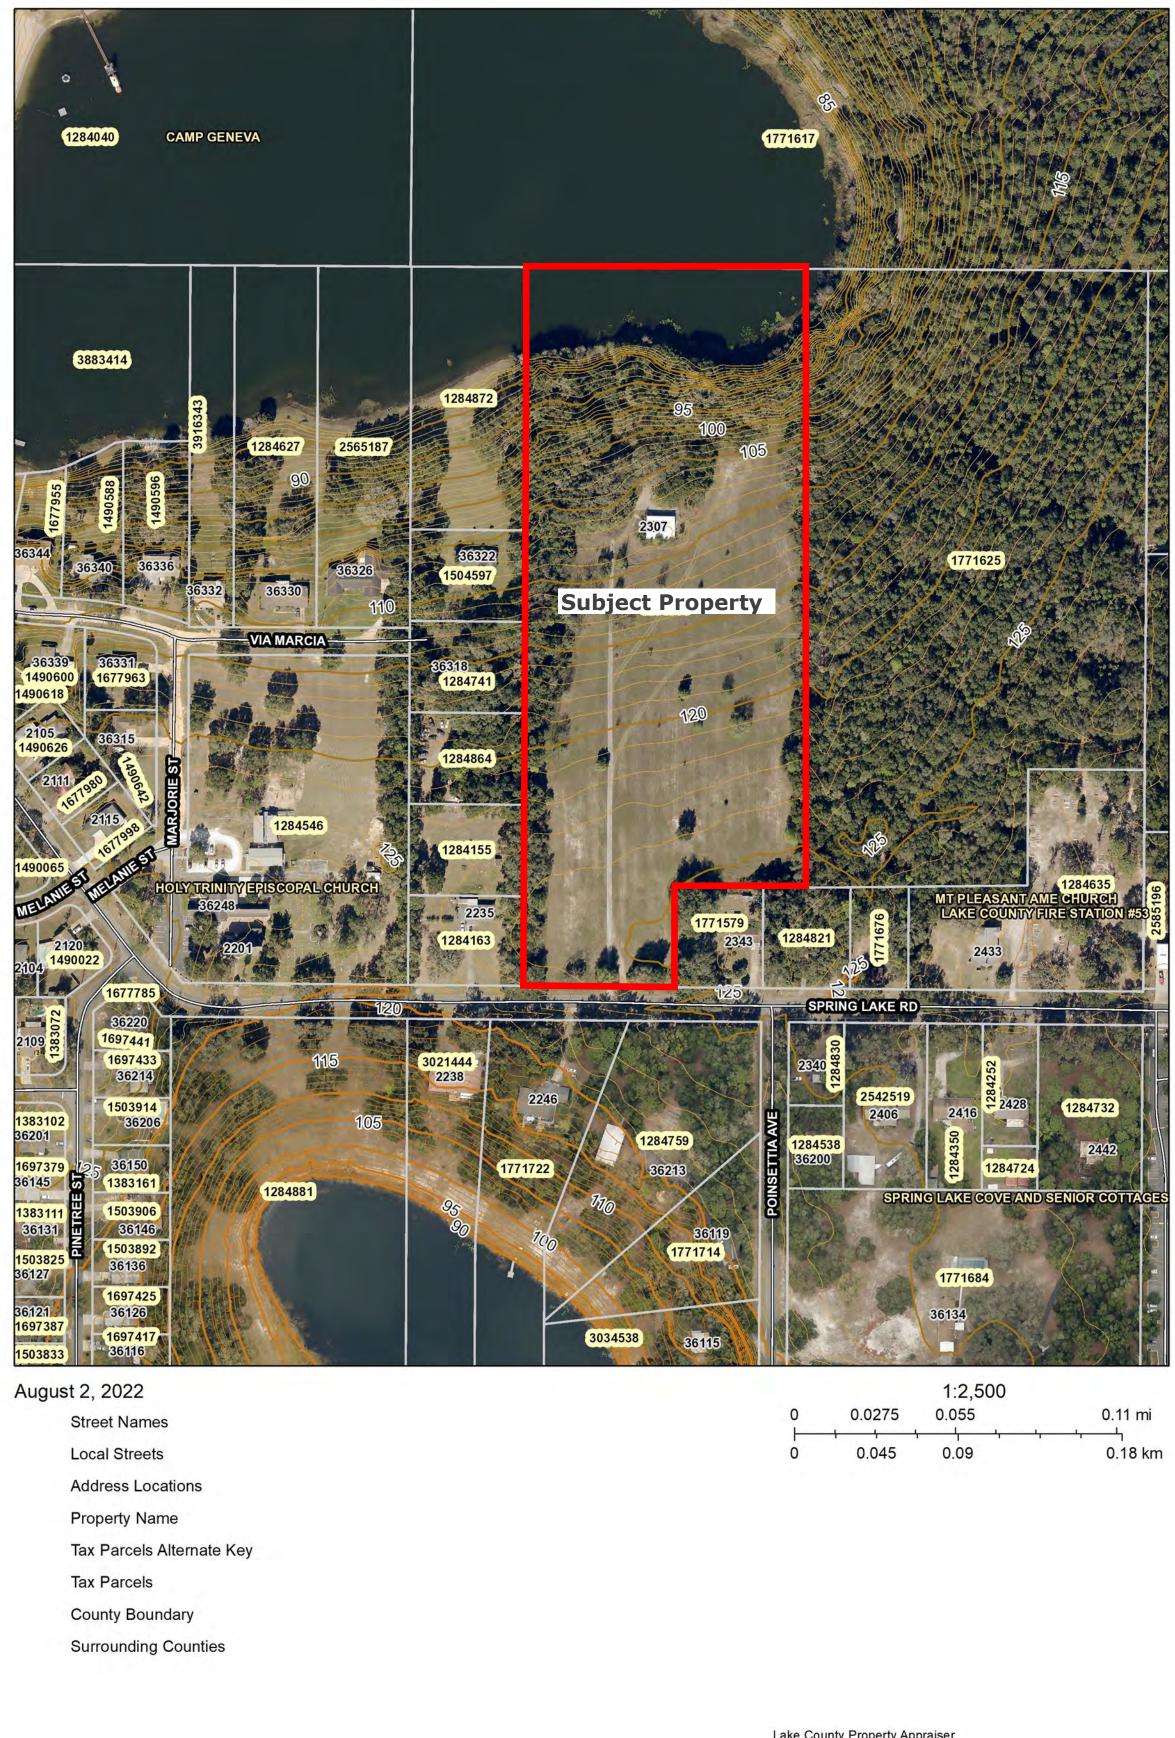

(i) First Reading and Quasi-Judicial Public Hearing - Ordinance 2023-004 - Rezoning 14-10+ Acres PUD - 2307 Spring Lake Road - Petitioner: Southwinds Commercial LTD (city attorney/city manager/community development)

AN ORDINANCE OF THE CITY COMMISSION OF THE CITY OF FRUITLAND PARK, FLORIDA, REZONING 14.10 +/- ACRES OF PROPERTY FROM PLANNED UNIT DEVELOPMENT (PUD) TO CITY OF FRUITLAND PARK PLANNED UNIT DEVELOPMENT (PUD) WITHIN THE CITY LIMITS OF FRUITLAND PARK; GENERALLY LOCATED NORTH OF SPRING LAKE ROAD AND WEST OF POINSETTIA AVENUE; APPROVING A MASTER DEVELOPMENT AGREEMENT FOR THE PROPERTY; DIRECTING THE CITY MANAGER OR DESIGNEE TO HAVE AMENDED THE ZONING MAP OF THE CITY OF FRUITLAND PARK; PROVIDING FOR SEVERABILITY, CONFLICTS AND SCRIVENER'S ERRORS; REPEALING CONFLICT ORDINANCES IN HEREWITH: PROVIDING FOR AN EFFECTIVE DATE. (Continued from August 24, 2023. The second reading will be held on September 28, 2023.)