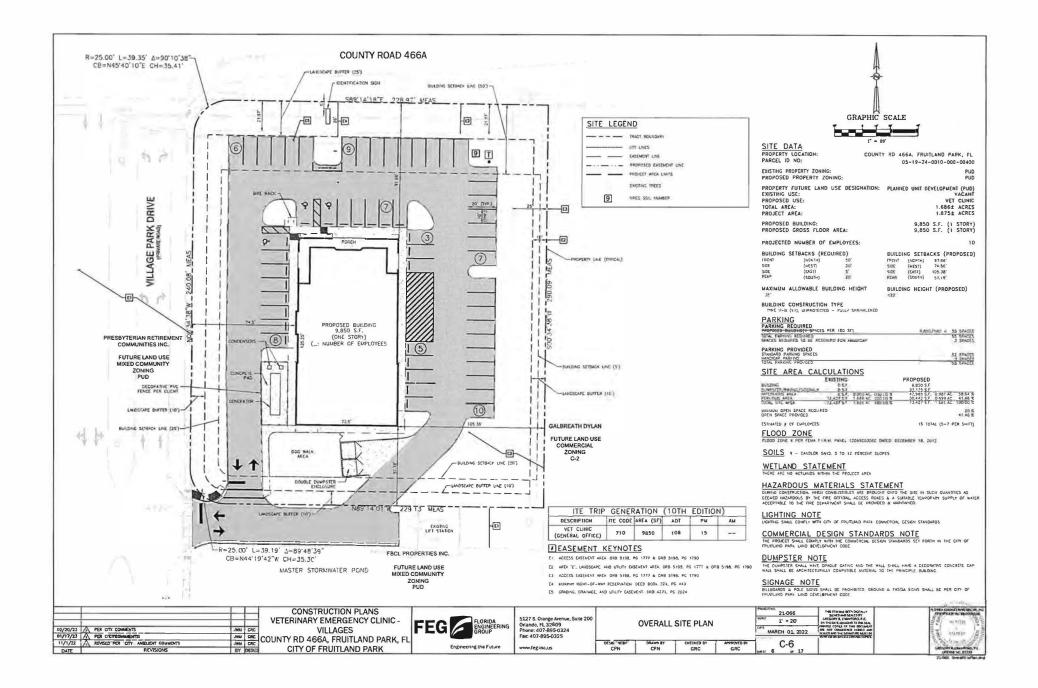

# (b) Public Hearing - Resolution 2023-028 Major Site Plan Approval – Veterinary Emergency Clinic – CR 466A (city attorney/city manager/community development)

A RESOLUTION OF THE CITY COMMISSION OF THE CITY OF FRUITLAND PARK, FLORIDA, GRANTING MAJOR SITE PLAN APPROVAL WITH CONDITIONS TO ALLOW FOR CONSTRUCTION OF A <u>9,850</u> SF VETERINARY EMERGENCY CLINIC TO BE LOCATED ON LOT 4 OF THE VILLAGE PARK COMMERCIAL SUBDIVISION ON CR 466A; PROVIDING FOR CONDITIONS; AUTHORIZING THE CITY MANAGER TO ISSUE A NOTICE OF SITE PLAN APPROVAL UPON COMPLETION OF ALL CONDITIONS; AND PROVIDING FOR AN EFFECTIVE DATE. (Adopted on May 11, 2023)

(f) Public Hearing - Resolution 2023-028 Major Site Plan Approval – Veterinary Emergency Clinic – CR 466A – Petitioner: James Martin, Villages VEC It now being the time advertised to hold a public hearing to consider the adoption of proposed Resolution 2023-028, Ms. Geraci-Carver read the following title and Mayor Cheshire called for interested parties to be heard:

> A RESOLUTION OF THE CITY COMMISSION OF THE CITY OF FRUITLAND PARK, FLORIDA, GRANTING MAJOR SITE PLAN APPROVAL WITH CONDITIONS TO ALLOW FOR CONSTRUCTION OF A ,850 SF VETERINARY EMERGENCY CLINIC TO BE LOCATED ON LOT 4 OF THE VILLAGE PARK COMMERCIAL SUBDIVISION ON CR 466A; PROVIDING FOR CONDITIONS; AUTHORIZING THE CITY MANAGER TO ISSUE A NOTICE OF SITE PLAN APPROVAL UPON COMPLETION OF ALL CONDITIONS; AND PROVIDING FOR AN EFFECTIVE DATE.