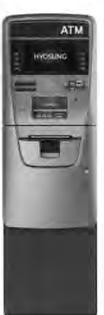

What you can expect from us will be a Hyosung Halo 2 ATM.

- ADA Compliant, EMV Chip Compliant
- 10.1" TFT LCD Screen
- Will support six languages.
- Bitcoin purchase & cash-out enabled.
- Height: 50.2" (with topper: 65.3"), Width: 15.7", Depth: 22.3"