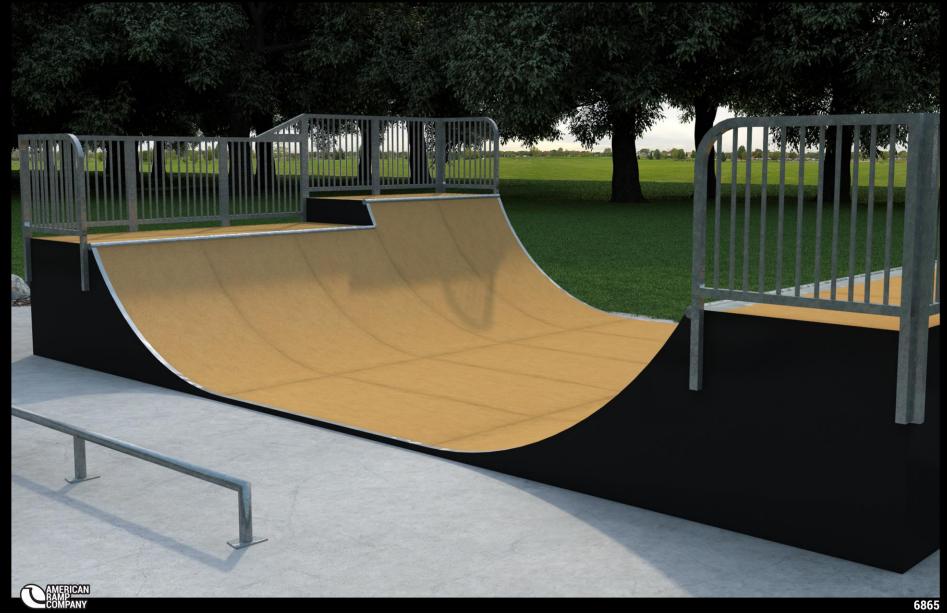

| Quote #     |                      | Design #      |              |        | FOB                |  |
|-------------|----------------------|---------------|--------------|--------|--------------------|--|
|             | Q24232               | 6865          |              |        | Fruitland Park, FL |  |
| <u>Item</u> | <b>Obstacle</b>      | <u>Height</u> | <u>Width</u> | Length | Pro Series         |  |
| 1           | Half Pipe            | 5.0'          | 4.0'         | 30.0'  |                    |  |
| 2           | Half Pipe            | 5.0'          | 4.0'         | 30.0'  |                    |  |
| 3           | Half Pipe            | 4.0'          | 4.0'         | 30.0'  |                    |  |
| 4           | Half Pipe            | 4.0'          | 4.0'         | 30.0'  |                    |  |
| 5           | Half Pipe            | 4.0'          | 4.0'         | 30.0'  |                    |  |
| 6           | Half Pipe            | 4.0'          | 4.0'         | 30.0'  |                    |  |
|             | Subtotal             |               |              |        | \$49,746.71        |  |
|             | Framework Enclosures |               |              |        | \$4,974.67         |  |
|             | Freight              |               |              |        | FREE               |  |
|             | Installation         |               |              |        | \$7,462.01         |  |
|             | TOTAL                |               |              |        | \$62,183.39        |  |

# WE LOOK FORWARD TO BUILDING YOU A GREAT SKATE PARK!

| From:        | Michelle Yoder                    |
|--------------|-----------------------------------|
| То:          | Gary La Venia; Esther Coulson     |
| Subject:     | Fwd: Halfpipe Project             |
| Date:        | Friday, June 19, 2020 12:27:06 AM |
| Attachments: | 6865 -24ft wide version .pdf      |
|              | ATT00001.htm                      |