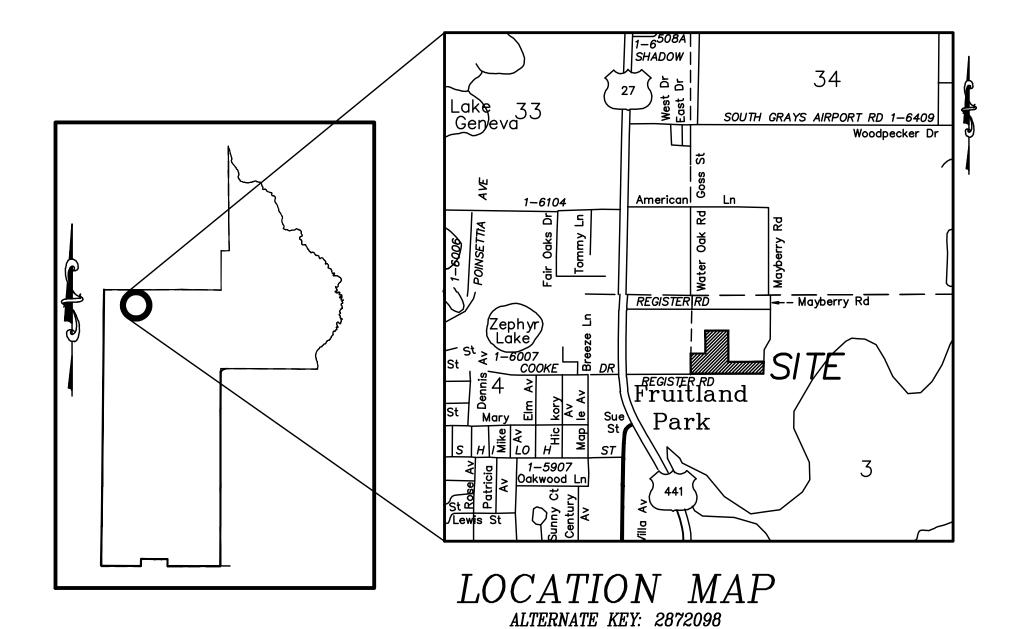

AN ORDINANCE OF THE CITY COMMISSION OF THE CITY OF FRUITLAND PARK, FLORIDA, AMENDING THE BOUNDARIES OF THE CITY OF FRUITLAND PARK FLORIDA, IN ACCORDANCE WITH THE PROCEDURE SET FORTH IN SECTION 171.044, FLORIDA STATUTES, TO INCLUDE WITHIN THE CITY LIMITS APPROXIMATELY 13.44 ± ACRES OF LAND GENERALLY LOCATED EAST OF US HIGHWAY 27/441 AND NORTH OF REGISTER ROAD; DIRECTING THE CITY MANAGER TO PROVIDE CERTIFIED COPIES OF THIS ORDINANCE AFTER APPROVAL TO THE CLERK OF THE CIRCUIT COURT, THE LAKE COUNTY MANAGER AND THE DEPARTMENT OF STATE OF THE STATE OF FLORIDA; PROVIDING FOR SEVERABILITY;

AN ORDINANCE OF THE CITY COMMISSION OF THE CITY OF FRUITLAND PARK, FLORIDA, PROVIDING FOR A COMPREHENSIVE PLAN AMENDMENT AMENDING THE FUTURE LAND USE DESIGNATION FROM LAKE COUNTY URBAN MEDIUM DENSITY TO MULTI-FAMILY LOW DENSITY ON THE FUTURE LAND USE MAP OF THE CITY OF FRUITLAND PARK'S COMPREHENSIVE PLAN FOR APPROXIMATELY 13.44 + ACRES OF PROPERTY GENERALLY LOCATED NORTH OF REGISTER ROAD AND EAST OF US HIGHWAY 27/441; DIRECTING THE CITY CLERK TO TRANSMIT THE AMENDMENT TO THE APPROPRIATE GOVERNMENTAL AGENCIES PURSUANT TO CHAPTER 163, FLORIDA STATUTES; AUTHORIZING THE CITY MANAGER TO AMEND SAID COMPREHENSIVE PLAN; FOR SEVERABILITY; PROVIDING REPEALING ORDINANCES IN CONFLICT HEREWITH; PROVIDING FOR AN EFFECTIVE DATE. (The first reading was held on April 26, 2018.)

(l) Second Reading and Quasi-Judicial Public Hearing - Ordinance 2018-010 Gardenia East Subdivision Rezoning - R-1 to PUD - Petitioner: MRSF1 LLC, Owner (city attorney/city manager/ community development director) (revised)

AN ORDINANCE OF THE CITY COMMISSION OF THE CITY OF FRUITLAND PARK, FLORIDA, REZONING 13.44 ± ACRES OF THE PROPERTY FROM LAKE COUNTY RURAL RESIDENTIAL (R-1) TO RESIDENTIAL PLANNED UNIT DEVELOPMENT (PUD) WITHIN THE CITY LIMITS OF FRUITLAND PARK; APPROVING A MASTER DEVELOPMENT AGREEMENT FOR THE PROPERTY; PROVIDING FOR CONDITIONS AND CONTINGENCIES; DIRECTING THE CITY MANAGER TO AMEND THE ZONING MAP OF THE CITY OF FRUITLAND PARK; PROVIDING FOR SEVERABILITY; REPEALING ALL ORDINANCES IN CONFLICT HEREWITH; PROVIDING FOR AN EFFECTIVE DATE. (The first reading was held on April 26, 2018.)