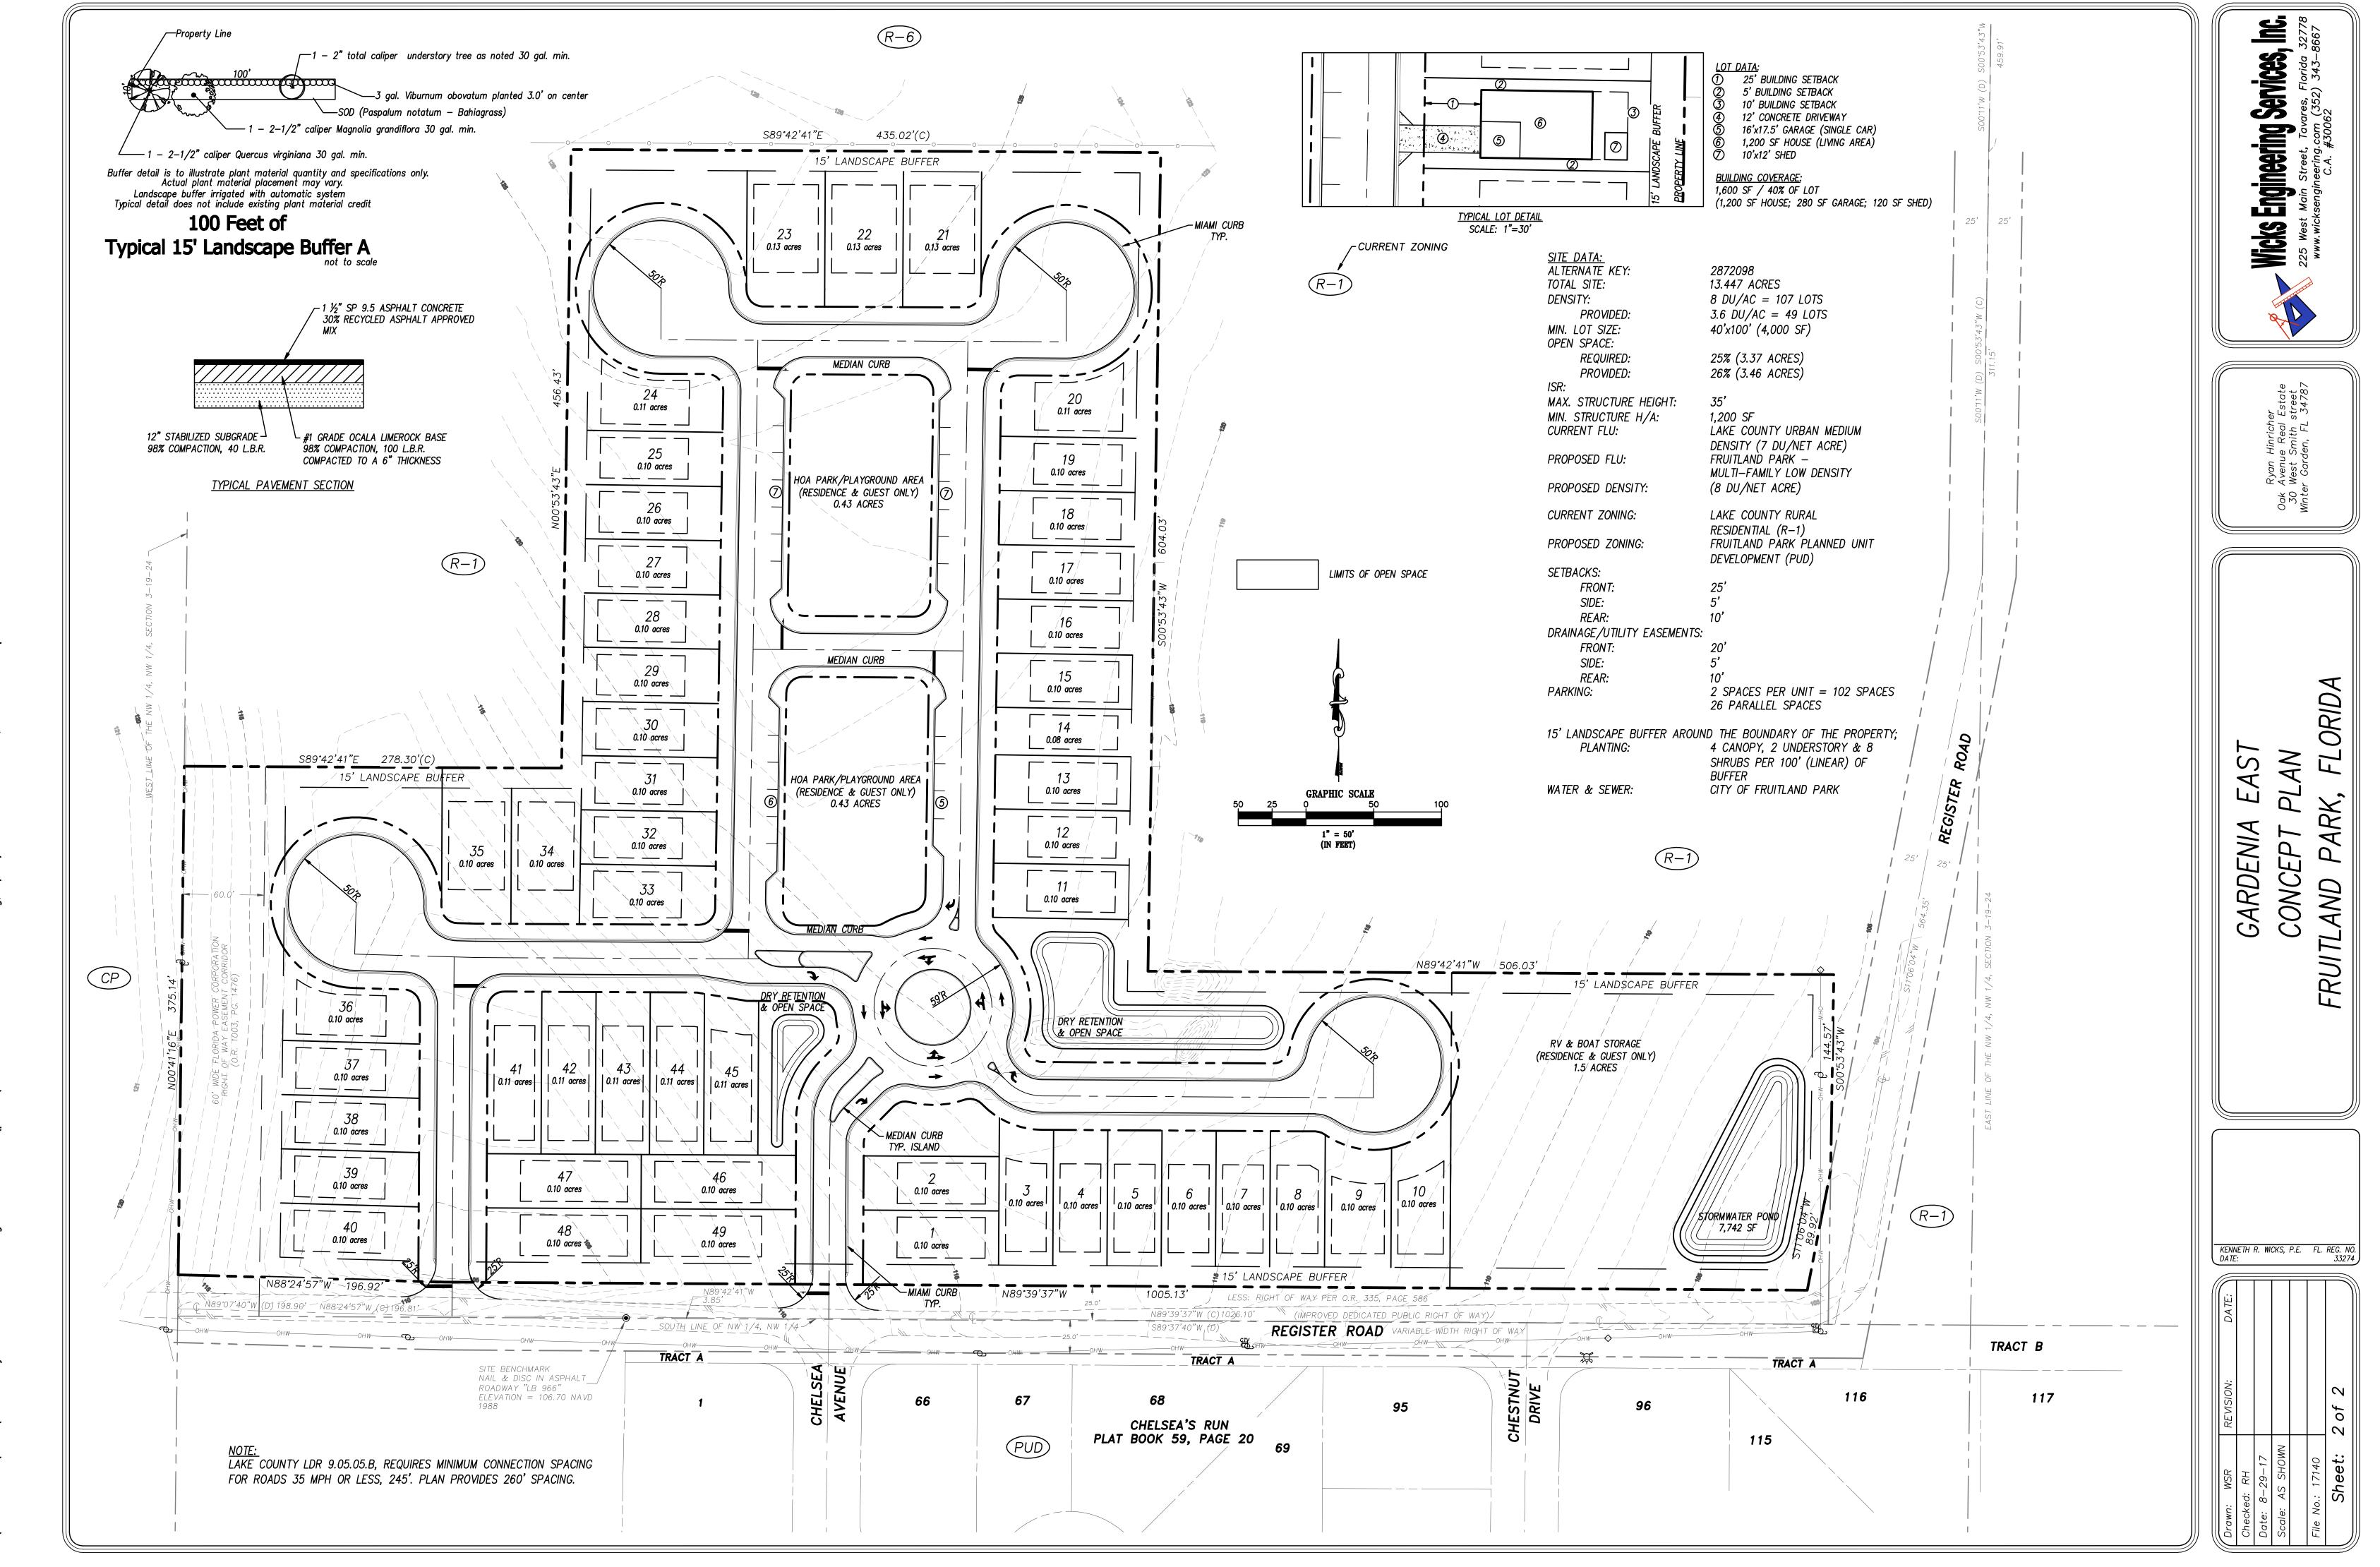

AN ORDINANCE OF THE CITY COMMISSION OF THE CITY OF FRUITLAND PARK, FLORIDA, AMENDING THE BOUNDARIES OF THE CITY OF FRUITLAND PARK FLORIDA, IN ACCORDANCE WITH THE PROCEDURE SET FORTH IN SECTION 171.044, FLORIDA STATUTES, TO INCLUDE WITHIN THE CITY LIMITS APPROXIMATELY 13.44 ± ACRES OF LAND GENERALLY LOCATED EAST OF US HIGHWAY 27/441 AND NORTH OF REGISTER ROAD; DIRECTING THE CITY MANAGER TO PROVIDE CERTIFIED COPIES OF THIS ORDINANCE AFTER APPROVAL TO THE CLERK OF THE CIRCUIT COURT, THE LAKE COUNTY MANAGER AND THE DEPARTMENT OF STATE OF THE STATE OF FLORIDA; PROVIDING FOR SEVERABILITY;

PROVIDING FOR AN EFFECTIVE DATE. (The first reading was held on April 26, 2018.)

(k) Second Reading and Quasi-Judicial Public Hearing - Ordinance 2018-011 Large-Scale Comprehensive Plan Amendment - Gardenia East Subdivision - North of Register Road Petitioner: MRSF1 LLC, Owner (city attorney/city manager/ community development director) (revised)

AN ORDINANCE OF THE CITY COMMISSION OF THE CITY OF FRUITLAND PARK, FLORIDA, PROVIDING FOR A COMPREHENSIVE PLAN AMENDMENT AMENDING THE FUTURE LAND USE DESIGNATION FROM LAKE COUNTY URBAN MEDIUM DENSITY TO MULTI-FAMILY LOW DENSITY ON THE FUTURE LAND USE MAP OF THE CITY OF FRUITLAND PARK'S COMPREHENSIVE PLAN FOR APPROXIMATELY 13.44 + ACRES OF PROPERTY GENERALLY LOCATED NORTH OF REGISTER ROAD AND EAST OF US HIGHWAY 27/441; DIRECTING THE CITY CLERK TO TRANSMIT THE AMENDMENT TO THE APPROPRIATE GOVERNMENTAL AGENCIES PURSUANT TO CHAPTER 163, FLORIDA STATUTES; AUTHORIZING THE CITY MANAGER TO AMEND SAID COMPREHENSIVE PLAN; FOR SEVERABILITY; PROVIDING REPEALING ORDINANCES IN CONFLICT HEREWITH; PROVIDING FOR AN EFFECTIVE DATE. (The first reading was held on April 26, 2018.)

(l) Second Reading and Quasi-Judicial Public Hearing - Ordinance 2018-010 Gardenia East Subdivision Rezoning - R-1 to PUD - Petitioner: MRSF1 LLC, Owner (city attorney/city manager/ community development director) (revised)

AN ORDINANCE OF THE CITY COMMISSION OF THE CITY OF FRUITLAND PARK, FLORIDA, REZONING 13.44 ± ACRES OF THE PROPERTY FROM LAKE COUNTY RURAL RESIDENTIAL (R-1) TO RESIDENTIAL PLANNED UNIT DEVELOPMENT (PUD) WITHIN THE CITY LIMITS OF FRUITLAND PARK; APPROVING A MASTER DEVELOPMENT AGREEMENT FOR THE PROPERTY; PROVIDING FOR CONDITIONS AND CONTINGENCIES; DIRECTING THE CITY MANAGER TO AMEND THE ZONING MAP OF THE CITY OF FRUITLAND PARK; PROVIDING FOR SEVERABILITY; REPEALING ALL ORDINANCES IN CONFLICT HEREWITH; PROVIDING FOR AN EFFECTIVE DATE. (The first reading was held on April 26, 2018.)