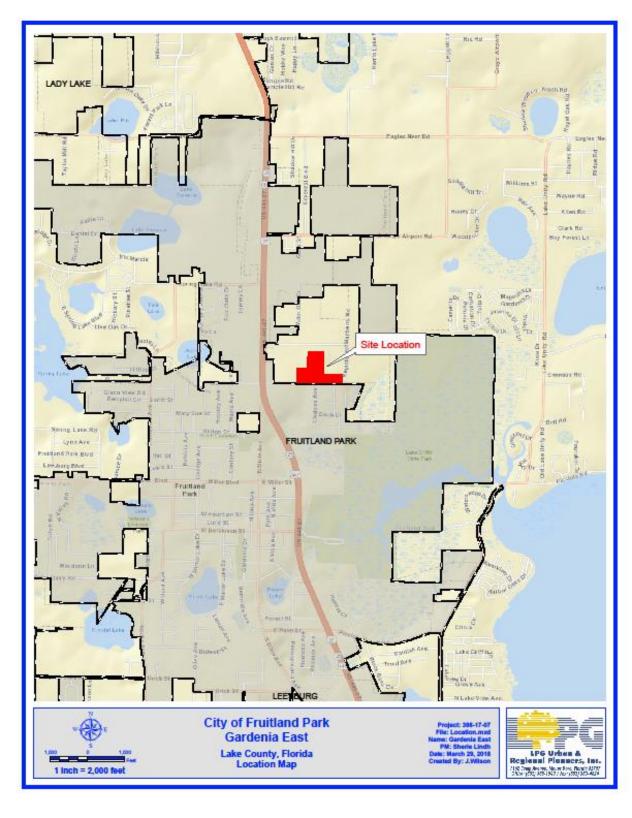

AN ORDINANCE OF THE CITY COMMISSION OF THE CITY OF FRUITLAND PARK, FLORIDA, AMENDING THE BOUNDARIES OF THE CITY OF FRUITLAND PARK FLORIDA, IN ACCORDANCE WITH THE PROCEDURE SET FORTH IN SECTION 171.044, FLORIDA STATUTES, TO INCLUDE WITHIN THE CITY LIMITS APPROXIMATELY 13.44 ± ACRES OF LAND GENERALLY LOCATED EAST OF US HIGHWAY 27/441 AND NORTH OF REGISTER ROAD; DIRECTING THE CITY MANAGER TO PROVIDE CERTIFIED COPIES OF THIS ORDINANCE AFTER APPROVAL TO THE CLERK OF THE CIRCUIT COURT, THE LAKE COUNTY MANAGER AND THE DEPARTMENT OF STATE OF THE STATE OF FLORIDA; PROVIDING FOR SEVERABILITY;

PROVIDING FOR AN EFFECTIVE DATE. (The first reading was held on April 26, 2018.)

(k) Second Reading and Quasi-Judicial Public Hearing - Ordinance 2018-011 Large-Scale Comprehensive Plan Amendment - Gardenia East Subdivision - North of Register Road Petitioner: MRSF1 LLC, Owner (city attorney/city manager/ community development director) (revised)