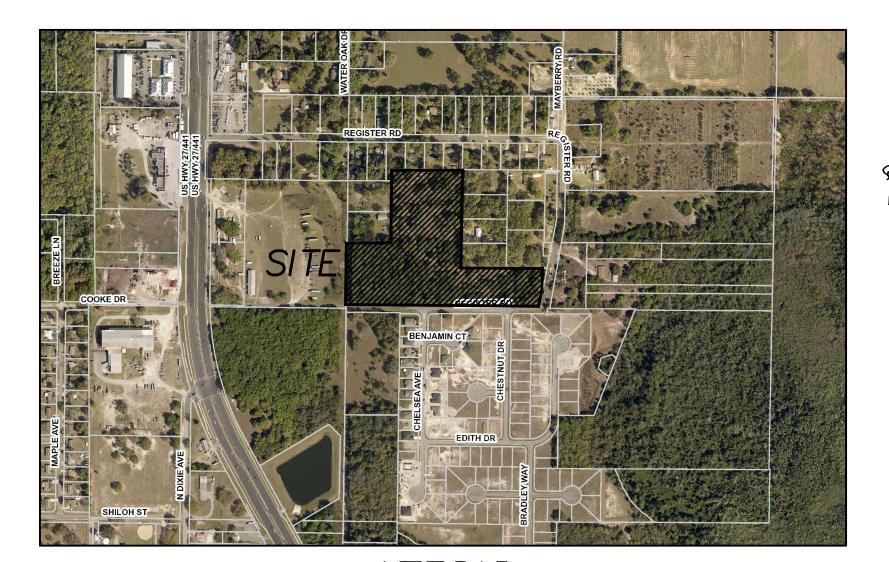

AN ORDINANCE OF THE CITY COMMISSION OF THE CITY OF FRUITLAND PARK, FLORIDA, AMENDING THE BOUNDARIES OF THE CITY OF FRUITLAND PARK FLORIDA, IN ACCORDANCE WITH THE PROCEDURE SET FORTH IN SECTION 171.044, FLORIDA STATUTES, TO INCLUDE WITHIN THE CITY LIMITS APPROXIMATELY 13.44 ± ACRES OF LAND GENERALLY LOCATED EAST OF US HIGHWAY 27/441 AND NORTH OF REGISTER ROAD; DIRECTING THE CITY MANAGER TO PROVIDE CERTIFIED COPIES OF THIS ORDINANCE AFTER APPROVAL TO THE CLERK OF THE CIRCUIT COURT, THE LAKE COUNTY MANAGER AND THE DEPARTMENT OF STATE OF THE STATE OF FLORIDA; PROVIDING FOR SEVERABILITY;

AN ORDINANCE OF THE CITY COMMISSION OF THE CITY OF FRUITLAND PARK, FLORIDA, PROVIDING FOR A COMPREHENSIVE PLAN AMENDMENT AMENDING THE FUTURE LAND USE DESIGNATION FROM LAKE COUNTY URBAN MEDIUM DENSITY TO MULTI-FAMILY LOW DENSITY ON THE FUTURE LAND USE MAP OF THE CITY OF FRUITLAND PARK'S COMPREHENSIVE PLAN FOR APPROXIMATELY 13.44 + ACRES OF PROPERTY GENERALLY LOCATED NORTH OF REGISTER ROAD AND EAST OF US HIGHWAY 27/441; DIRECTING THE CITY CLERK TO TRANSMIT THE AMENDMENT TO THE APPROPRIATE GOVERNMENTAL AGENCIES PURSUANT TO CHAPTER 163, FLORIDA STATUTES; AUTHORIZING THE CITY MANAGER TO AMEND SAID COMPREHENSIVE PLAN; FOR SEVERABILITY; PROVIDING REPEALING ORDINANCES IN CONFLICT HEREWITH; PROVIDING FOR AN EFFECTIVE DATE. (The first reading was held on April 26, 2018.)

(l) Second Reading and Quasi-Judicial Public Hearing - Ordinance 2018-010 Gardenia East Subdivision Rezoning - R-1 to PUD - Petitioner: MRSF1 LLC, Owner (city attorney/city manager/ community development director) (revised)

AN ORDINANCE OF THE CITY COMMISSION OF THE CITY OF FRUITLAND PARK, FLORIDA, REZONING 13.44 ± ACRES OF THE PROPERTY FROM LAKE COUNTY RURAL RESIDENTIAL (R-1) TO RESIDENTIAL PLANNED UNIT DEVELOPMENT (PUD) WITHIN THE CITY LIMITS OF FRUITLAND PARK; APPROVING A MASTER DEVELOPMENT AGREEMENT FOR THE PROPERTY; PROVIDING FOR CONDITIONS AND CONTINGENCIES; DIRECTING THE CITY MANAGER TO AMEND THE ZONING MAP OF THE CITY OF FRUITLAND PARK; PROVIDING FOR SEVERABILITY; REPEALING ALL ORDINANCES IN CONFLICT HEREWITH; PROVIDING FOR AN EFFECTIVE DATE. (The first reading was held on April 26, 2018.)