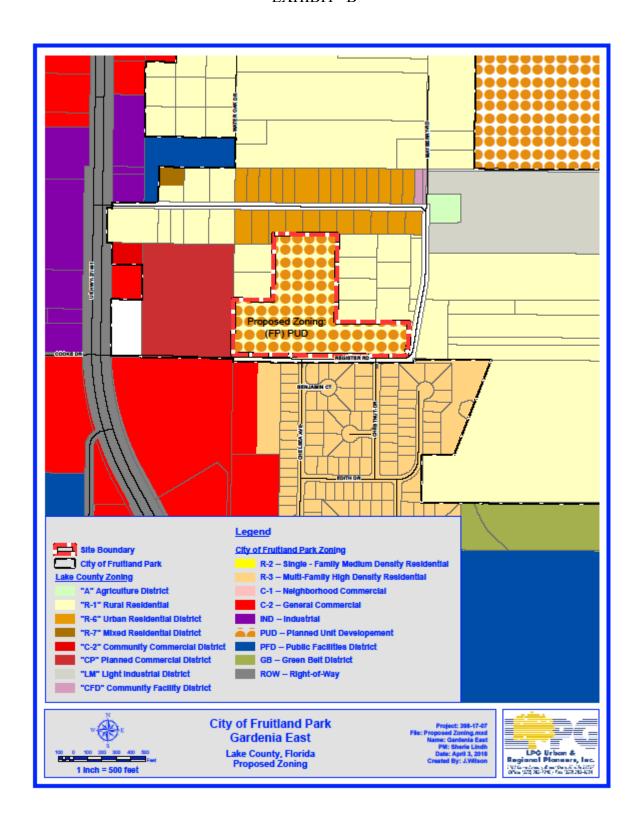

AN ORDINANCE OF THE CITY COMMISSION OF THE CITY OF FRUITLAND PARK, FLORIDA, AMENDING THE BOUNDARIES OF THE CITY OF FRUITLAND PARK FLORIDA, IN ACCORDANCE WITH THE PROCEDURE SET FORTH IN SECTION 171.044, FLORIDA STATUTES, TO INCLUDE WITHIN THE CITY LIMITS APPROXIMATELY 13.44 ± ACRES OF LAND GENERALLY LOCATED EAST OF US HIGHWAY 27/441 AND NORTH OF REGISTER ROAD; DIRECTING THE CITY MANAGER TO PROVIDE CERTIFIED COPIES OF THIS ORDINANCE AFTER APPROVAL TO THE CLERK OF THE CIRCUIT COURT, THE LAKE COUNTY MANAGER AND THE DEPARTMENT OF STATE OF THE STATE OF FLORIDA; PROVIDING FOR SEVERABILITY;

AN ORDINANCE OF THE CITY COMMISSION OF THE CITY OF FRUITLAND PARK, FLORIDA, PROVIDING FOR A COMPREHENSIVE PLAN AMENDMENT AMENDING THE FUTURE LAND USE DESIGNATION FROM LAKE COUNTY URBAN MEDIUM DENSITY TO MULTI-FAMILY LOW DENSITY ON THE FUTURE LAND USE MAP OF THE CITY OF FRUITLAND PARK'S COMPREHENSIVE PLAN FOR APPROXIMATELY 13.44 + ACRES OF PROPERTY GENERALLY LOCATED NORTH OF REGISTER ROAD AND EAST OF US HIGHWAY 27/441; DIRECTING THE CITY CLERK TO TRANSMIT THE AMENDMENT TO THE APPROPRIATE GOVERNMENTAL AGENCIES PURSUANT TO CHAPTER 163, FLORIDA STATUTES; AUTHORIZING THE CITY MANAGER TO AMEND SAID COMPREHENSIVE PLAN; FOR SEVERABILITY; PROVIDING REPEALING ORDINANCES IN CONFLICT HEREWITH; PROVIDING FOR AN EFFECTIVE DATE. (The first reading was held on April 26, 2018.)

(l) Second Reading and Quasi-Judicial Public Hearing - Ordinance 2018-010 Gardenia East Subdivision Rezoning - R-1 to PUD - Petitioner: MRSF1 LLC, Owner (city attorney/city manager/ community development director) (revised)

AN ORDINANCE OF THE CITY COMMISSION OF THE CITY OF FRUITLAND PARK, FLORIDA, REZONING 13.44 ± ACRES OF THE PROPERTY FROM LAKE COUNTY RURAL RESIDENTIAL (R-1) TO RESIDENTIAL PLANNED UNIT DEVELOPMENT (PUD) WITHIN THE CITY LIMITS OF FRUITLAND PARK; APPROVING A MASTER DEVELOPMENT AGREEMENT FOR THE PROPERTY; PROVIDING FOR CONDITIONS AND CONTINGENCIES; DIRECTING THE CITY MANAGER TO AMEND THE ZONING MAP OF THE CITY OF FRUITLAND PARK; PROVIDING FOR SEVERABILITY; REPEALING ALL ORDINANCES IN CONFLICT HEREWITH; PROVIDING FOR AN EFFECTIVE DATE. (The first reading was held on April 26, 2018.)