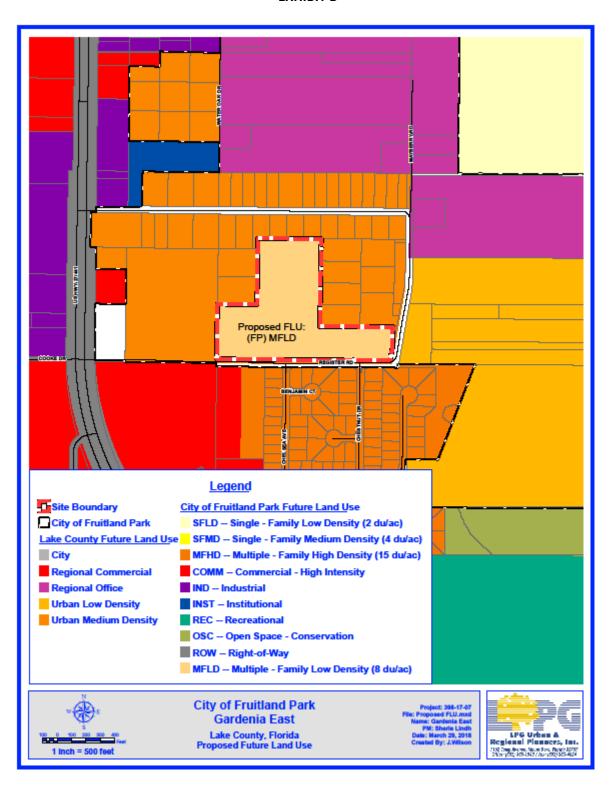

AN ORDINANCE OF THE CITY COMMISSION OF THE CITY OF FRUITLAND PARK, FLORIDA, PROVIDING FOR A COMPREHENSIVE PLAN AMENDMENT AMENDING THE FUTURE LAND USE DESIGNATION FROM LAKE COUNTY URBAN MEDIUM DENSITY TO MULTI-FAMILY LOW DENSITY ON THE FUTURE LAND USE MAP OF THE CITY OF FRUITLAND PARK'S COMPREHENSIVE PLAN FOR APPROXIMATELY 13.44 + ACRES OF PROPERTY GENERALLY LOCATED NORTH OF REGISTER ROAD AND EAST OF US HIGHWAY 27/441; DIRECTING THE CITY CLERK TO TRANSMIT THE AMENDMENT TO THE APPROPRIATE GOVERNMENTAL AGENCIES PURSUANT TO CHAPTER 163, FLORIDA STATUTES; AUTHORIZING THE CITY MANAGER TO AMEND SAID COMPREHENSIVE PLAN; FOR SEVERABILITY; PROVIDING REPEALING ORDINANCES IN CONFLICT HEREWITH; PROVIDING FOR AN EFFECTIVE DATE. (The first reading was held on April 26, 2018.)