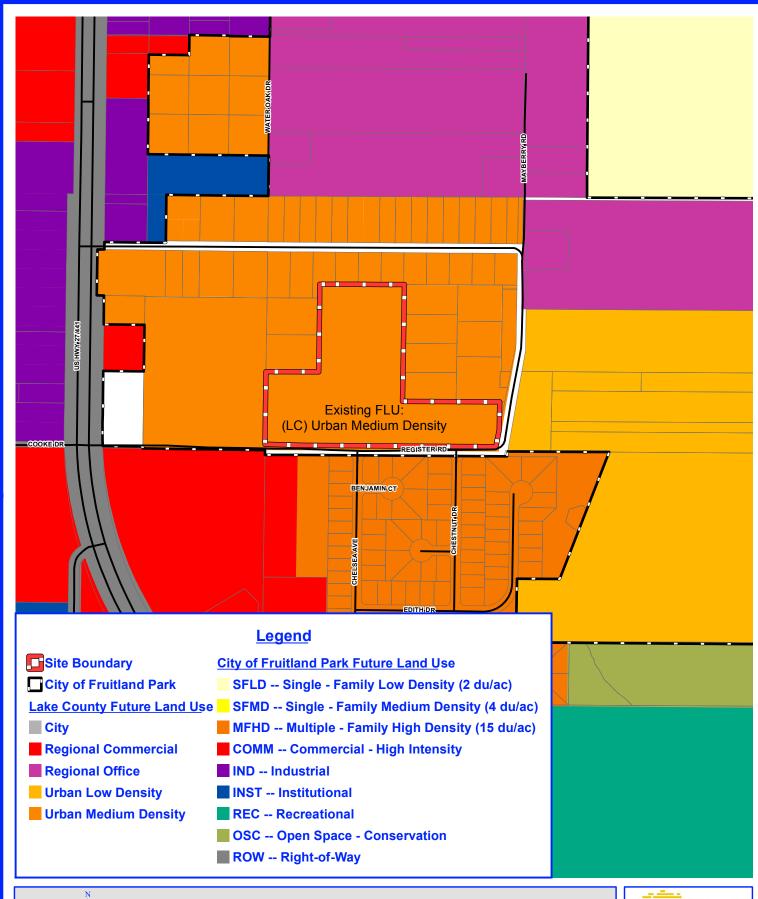

AN ORDINANCE OF THE CITY COMMISSION OF THE CITY OF FRUITLAND PARK, FLORIDA, AMENDING THE BOUNDARIES OF THE CITY OF FRUITLAND PARK FLORIDA, IN ACCORDANCE WITH THE PROCEDURE SET FORTH IN SECTION 171.044, FLORIDA STATUTES, TO INCLUDE WITHIN THE CITY LIMITS APPROXIMATELY 13.44 ± ACRES OF LAND GENERALLY LOCATED EAST OF US HIGHWAY 27/441 AND NORTH OF REGISTER ROAD; DIRECTING THE CITY MANAGER TO PROVIDE CERTIFIED COPIES OF THIS ORDINANCE AFTER APPROVAL TO THE CLERK OF THE CIRCUIT COURT, THE LAKE COUNTY MANAGER AND THE DEPARTMENT OF STATE OF THE STATE OF FLORIDA; PROVIDING FOR SEVERABILITY;

AN ORDINANCE OF THE CITY COMMISSION OF THE CITY OF FRUITLAND PARK, FLORIDA, PROVIDING FOR A COMPREHENSIVE PLAN AMENDMENT AMENDING THE FUTURE LAND USE DESIGNATION FROM LAKE COUNTY URBAN MEDIUM DENSITY TO MULTI-FAMILY LOW DENSITY ON THE FUTURE LAND USE MAP OF THE CITY OF FRUITLAND PARK'S COMPREHENSIVE PLAN FOR APPROXIMATELY 13.44 + ACRES OF PROPERTY GENERALLY LOCATED NORTH OF REGISTER ROAD AND EAST OF US HIGHWAY 27/441; DIRECTING THE CITY CLERK TO TRANSMIT THE AMENDMENT TO THE APPROPRIATE GOVERNMENTAL AGENCIES PURSUANT TO CHAPTER 163, FLORIDA STATUTES; AUTHORIZING THE CITY MANAGER TO AMEND SAID COMPREHENSIVE PLAN; FOR SEVERABILITY; PROVIDING REPEALING ORDINANCES IN CONFLICT HEREWITH; PROVIDING FOR AN EFFECTIVE DATE. (The first reading was held on April 26, 2018.)