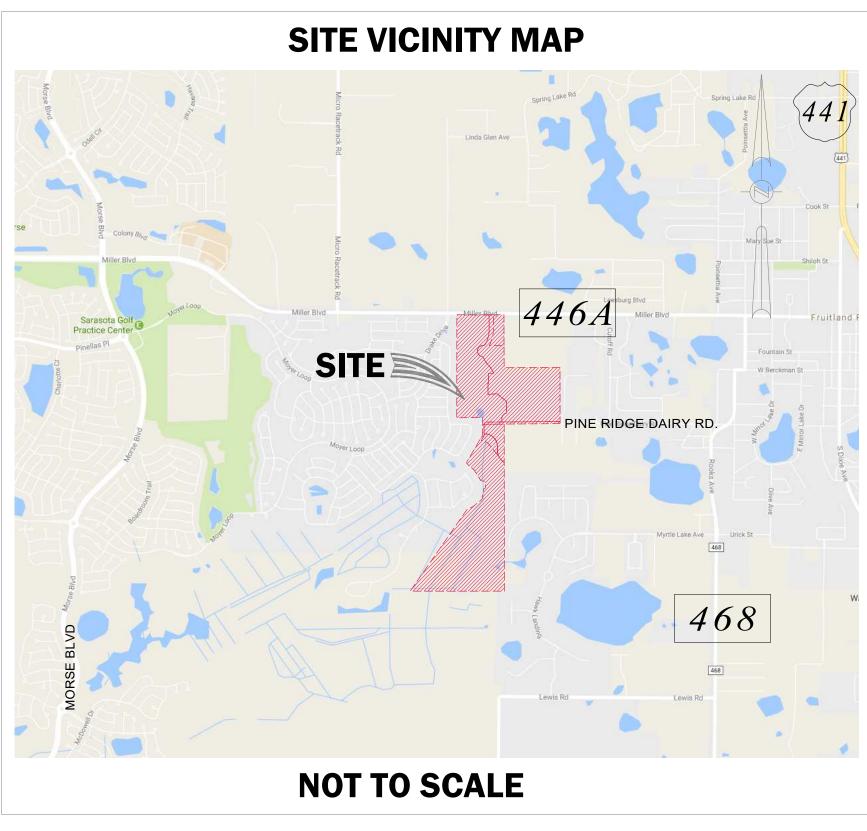

## **QUASI-JUDICIAL PUBLIC HEARING**

(e) Second Reading and Quasi-Judicial Public Hearing – Ordinance 2018-002 – Rezoning and Development Agreement (First Baptist Church of Leesburg Inc.) (city manager/community development department/city attorney) (revised)

AN ORDINANCE OF THE CITY COMMISSION OF THE CITY OF FRUITLAND PARK, FLORIDA, REZONING 14.95 + ACRES OF THE PROPERTY FROM GENERAL COMMERCIAL (C-2) TO MIXED USE PLANNED UNIT DEVELOPMENT (PUD) WITHIN THE CITY LIMITS OF FRUITLAND PARK; REZONING 52.70 +/- ACRES OF PROPERTY FROM PUBLIC FACILITIES DISTRICT (PFD) TO MIXED USE PLANNED UNIT DEVELOPMENT (PUD) WITHIN THE CITY LIMITS OF FRUITLAND PARK; REZONING 85.44 +/- ACRES OF PROPERTY FROM SINGLE FAMILY MEDIUM DENSITY RESIDENTIAL (R-2) TO MIXED USE PLANNED UNIT DEVELOPMENT (PUD) WITHIN THE CITY LIMITS OF FRUITLAND PARK; REZONING 17.00 +/- ACRES OF PROPERTY FROM HIGH DENSITY RESIDENTIAL/NEIGHBORHOOD COMMERCIAL (R-3A) TO MIXED USE PLANNED UNIT DEVELOPMENT (PUD) WITHIN THE CITY LIMITS OF FRUITLAND PARK; REZONING 33.98 +/- ACRES OF PROPERTY FROM GREENBELT DISTRICT (GB) TO MIXED USE PLANNED UNIT DEVELOPMENT (PUD) WITHIN THE CITY LIMITS OF FRUITLAND PARK; APPROVING A MASTER DEVELOPMENT AGREEMENT FOR THE PROPERTY; PROVIDING FOR CONDITIONS AND CONTINGENCIES; DIRECTING THE CITY MANAGER TO AMEND THE ZONING MAP OF THE CITY OF FRUITLAND PARK; PROVIDING FOR SEVERABILITY; REPEALING ALL ORDINANCES IN CONFLICT HEREWITH; PROVIDING FOR AN EFFECTIVE DATE. (Continued from January 25, 2018 regular meeting. The second reading will be held on March 8, 2018)