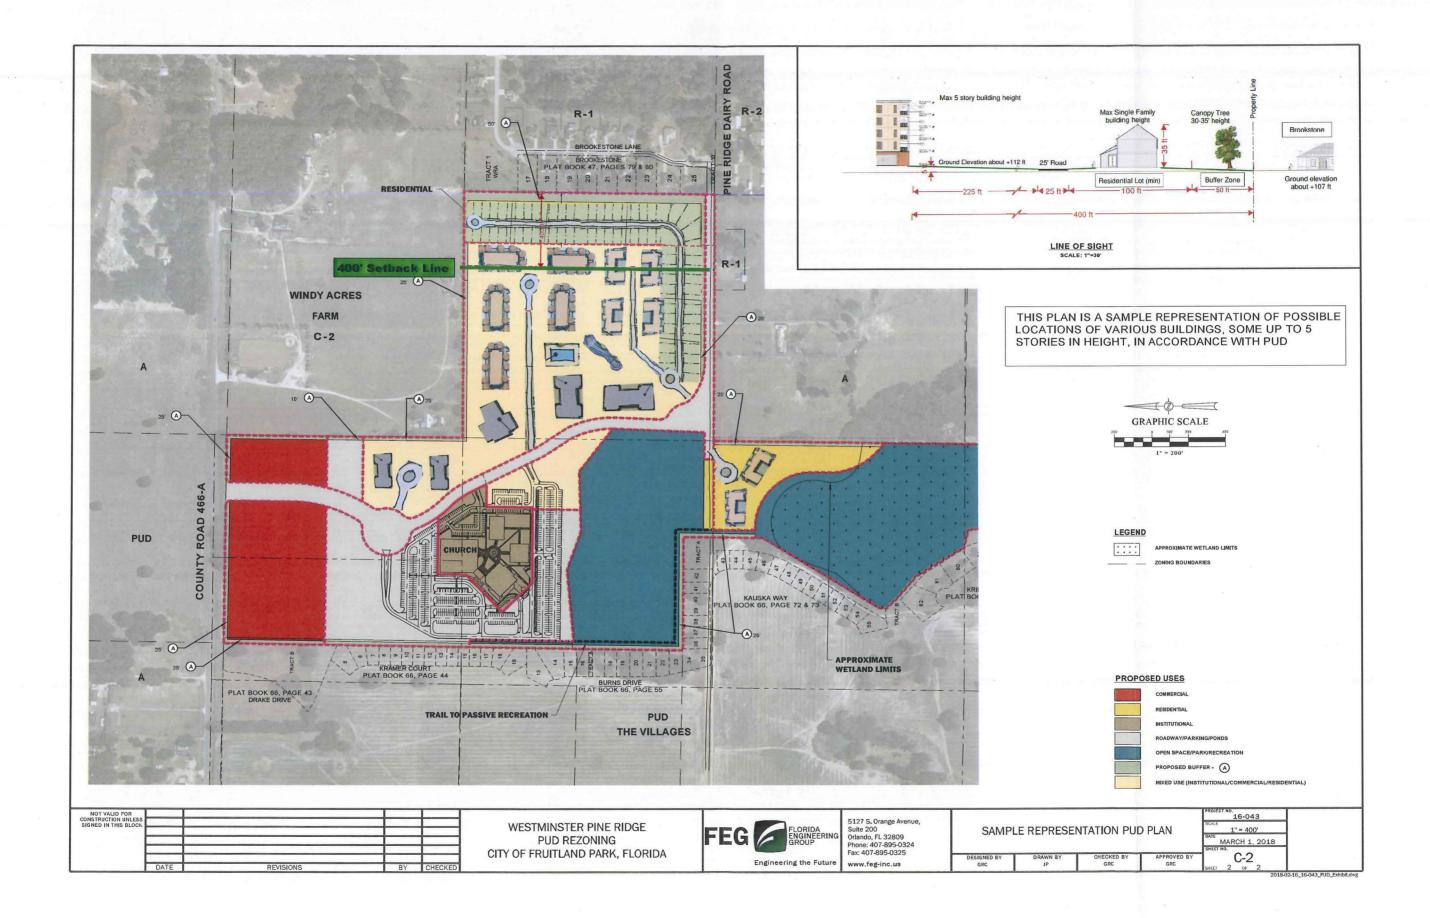

AN ORDINANCE OF THE CITY COMMISSION OF THE CITY OF FRUITLAND PARK, FLORIDA, REZONING 14.95 + ACRES OF THE PROPERTY FROM GENERAL COMMERCIAL (C-2) TO MIXED USE PLANNED UNIT DEVELOPMENT (PUD) WITHIN THE CITY LIMITS OF FRUITLAND PARK; REZONING 52.70 +/- ACRES OF PROPERTY FROM PUBLIC FACILITIES DISTRICT (PFD) TO MIXED USE PLANNED UNIT DEVELOPMENT (PUD) WITHIN THE CITY LIMITS OF FRUITLAND PARK; REZONING 85.44 +/- ACRES OF PROPERTY FROM SINGLE FAMILY MEDIUM DENSITY RESIDENTIAL (R-2) TO MIXED USE PLANNED UNIT DEVELOPMENT (PUD) WITHIN THE CITY LIMITS OF FRUITLAND PARK; REZONING 17.00 +/- ACRES OF PROPERTY FROM HIGH DENSITY RESIDENTIAL/NEIGHBORHOOD COMMERCIAL (R-3A) TO MIXED USE PLANNED UNIT DEVELOPMENT (PUD) WITHIN THE CITY LIMITS OF FRUITLAND PARK; REZONING 33.98 +/- ACRES OF PROPERTY FROM GREENBELT DISTRICT (GB) TO MIXED USE PLANNED UNIT DEVELOPMENT (PUD) WITHIN THE CITY LIMITS OF FRUITLAND PARK; APPROVING A MASTER DEVELOPMENT AGREEMENT FOR THE PROPERTY; PROVIDING FOR CONDITIONS AND CONTINGENCIES; DIRECTING THE CITY MANAGER TO AMEND THE ZONING MAP OF THE CITY OF FRUITLAND PARK; PROVIDING FOR SEVERABILITY; REPEALING ALL ORDINANCES IN CONFLICT HEREWITH; PROVIDING FOR AN EFFECTIVE DATE. (Continued from January 25, 2018 regular meeting. The second reading will be held on March 8, 2018)