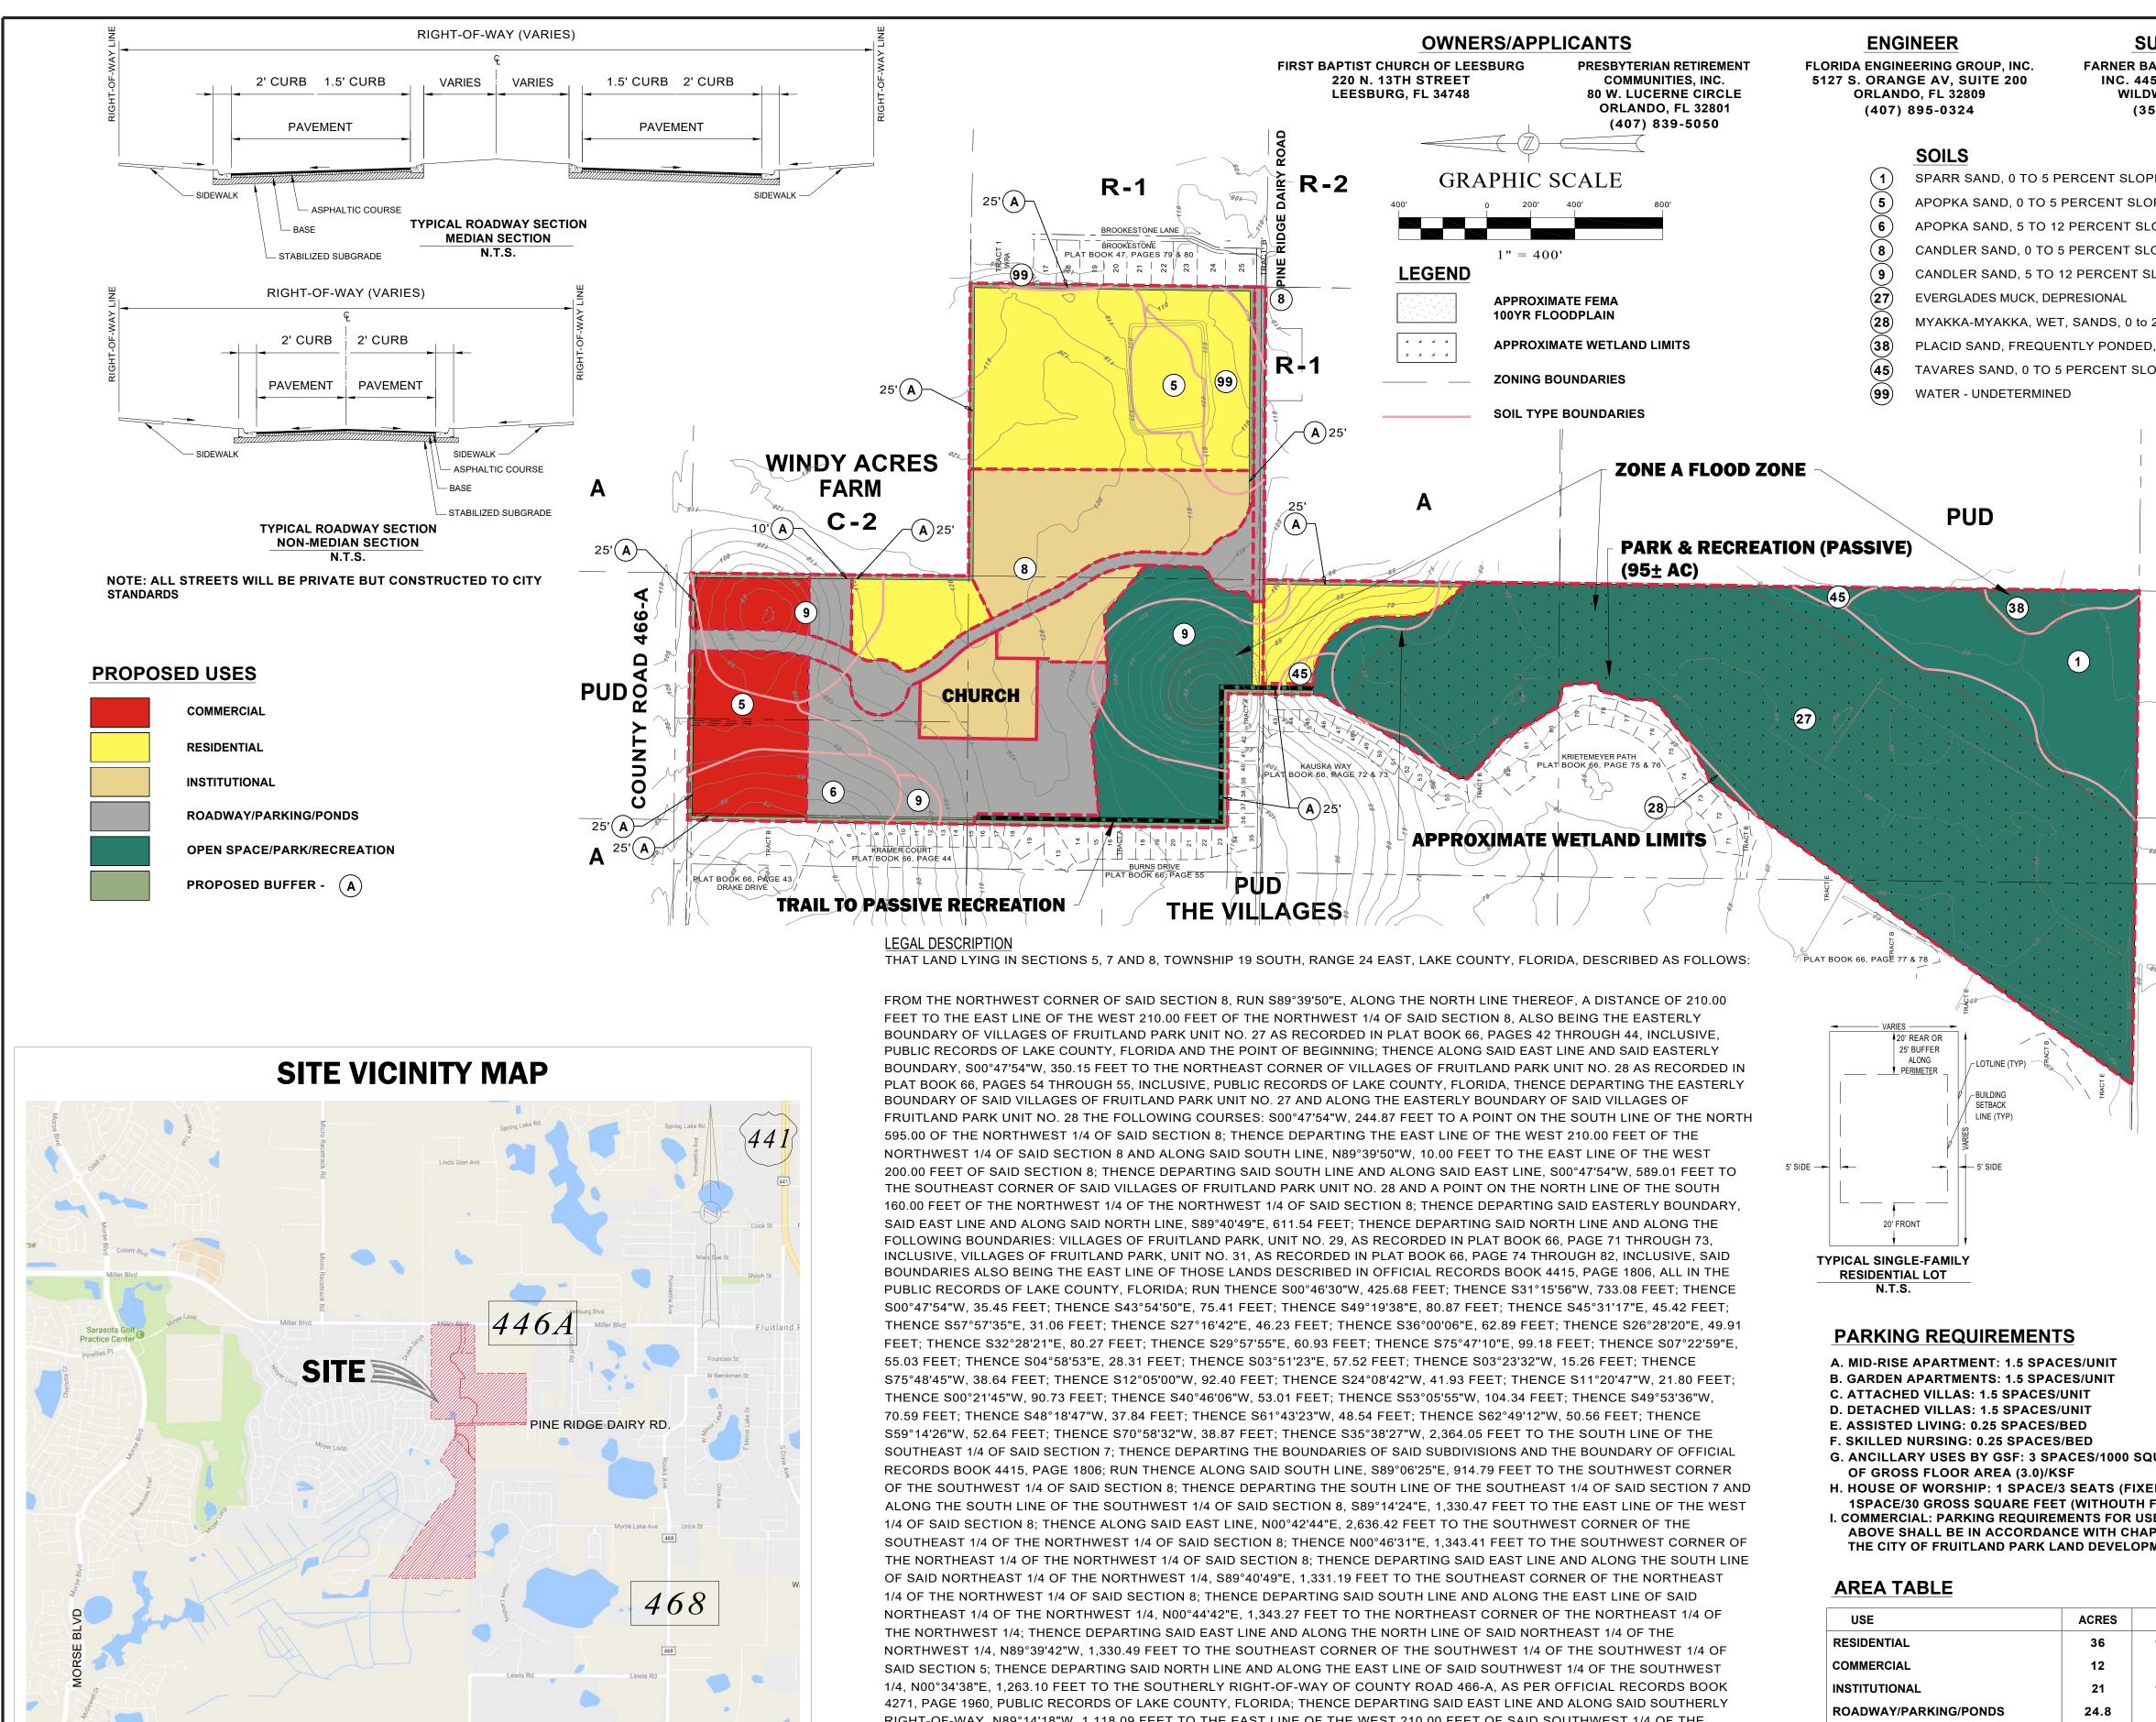

## **QUASI-JUDICIAL PUBLIC HEARING**

(e) Second Reading and Quasi-Judicial Public Hearing – Ordinance 2018-002 – Rezoning and Development Agreement (First Baptist Church of Leesburg Inc.) (city manager/community development department/city attorney) (revised)

AN ORDINANCE OF THE CITY COMMISSION OF THE CITY OF FRUITLAND PARK, FLORIDA, REZONING 14.95 + ACRES OF THE PROPERTY FROM GENERAL COMMERCIAL (C-2) TO MIXED USE PLANNED UNIT DEVELOPMENT (PUD) WITHIN THE CITY LIMITS OF FRUITLAND PARK; REZONING 52.70 +/- ACRES OF PROPERTY FROM PUBLIC FACILITIES DISTRICT (PFD) TO MIXED USE PLANNED UNIT DEVELOPMENT (PUD) WITHIN THE CITY LIMITS OF FRUITLAND PARK; REZONING 85.44 +/- ACRES OF PROPERTY FROM SINGLE FAMILY MEDIUM DENSITY RESIDENTIAL (R-2) TO MIXED USE PLANNED UNIT DEVELOPMENT (PUD) WITHIN THE CITY LIMITS OF FRUITLAND PARK; REZONING 17.00 +/- ACRES OF PROPERTY FROM HIGH DENSITY RESIDENTIAL/NEIGHBORHOOD COMMERCIAL (R-3A) TO MIXED USE PLANNED UNIT DEVELOPMENT (PUD) WITHIN THE CITY LIMITS OF FRUITLAND PARK; REZONING 33.98 +/- ACRES OF PROPERTY FROM GREENBELT DISTRICT (GB) TO MIXED USE PLANNED UNIT DEVELOPMENT (PUD) WITHIN THE CITY LIMITS OF FRUITLAND PARK; APPROVING A MASTER DEVELOPMENT AGREEMENT FOR THE PROPERTY; PROVIDING FOR CONDITIONS AND CONTINGENCIES; DIRECTING THE CITY MANAGER TO AMEND THE ZONING MAP OF THE CITY OF FRUITLAND PARK; PROVIDING FOR SEVERABILITY; REPEALING ALL ORDINANCES IN CONFLICT HEREWITH; PROVIDING FOR AN EFFECTIVE DATE. (Continued from January 25, 2018 regular meeting. The second reading will be held on March 8, 2018)