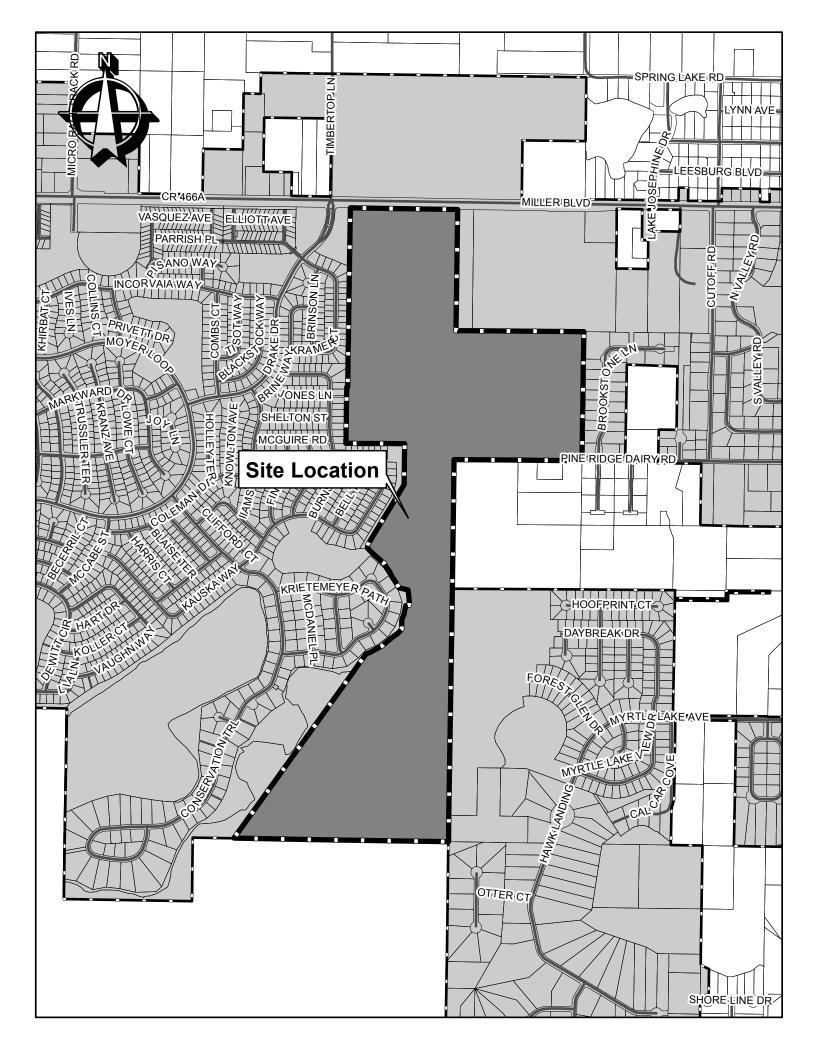

## **QUASI-JUDICIAL PUBLIC HEARING**

(e) Second Reading and Quasi-Judicial Public Hearing – Ordinance 2018-002 – Rezoning and Development Agreement (First Baptist Church of Leesburg Inc.) (city manager/community development department/city attorney) (revised)

AN ORDINANCE OF THE CITY COMMISSION OF THE CITY OF FRUITLAND PARK, FLORIDA, REZONING 14.95 + ACRES OF THE PROPERTY FROM GENERAL COMMERCIAL (C-2) TO MIXED USE PLANNED UNIT DEVELOPMENT (PUD) WITHIN THE CITY LIMITS OF FRUITLAND PARK; REZONING 52.70 +/- ACRES OF PROPERTY FROM PUBLIC FACILITIES DISTRICT (PFD) TO MIXED USE PLANNED UNIT DEVELOPMENT (PUD) WITHIN THE CITY LIMITS OF FRUITLAND PARK; REZONING 85.44 +/- ACRES OF PROPERTY FROM SINGLE FAMILY MEDIUM DENSITY RESIDENTIAL (R-2) TO MIXED USE PLANNED UNIT DEVELOPMENT (PUD) WITHIN THE CITY LIMITS OF FRUITLAND PARK; REZONING 17.00 +/- ACRES OF PROPERTY FROM HIGH DENSITY RESIDENTIAL/NEIGHBORHOOD COMMERCIAL (R-3A) TO MIXED USE PLANNED UNIT DEVELOPMENT (PUD) WITHIN THE CITY LIMITS OF FRUITLAND PARK; REZONING 33.98 +/- ACRES OF PROPERTY FROM GREENBELT DISTRICT (GB) TO MIXED USE PLANNED UNIT DEVELOPMENT (PUD) WITHIN THE CITY LIMITS OF FRUITLAND PARK; APPROVING A MASTER DEVELOPMENT AGREEMENT FOR THE PROPERTY; PROVIDING FOR CONDITIONS AND CONTINGENCIES; DIRECTING THE CITY MANAGER TO AMEND THE ZONING MAP OF THE CITY OF FRUITLAND PARK; PROVIDING FOR SEVERABILITY; REPEALING ALL ORDINANCES IN CONFLICT HEREWITH; PROVIDING FOR AN EFFECTIVE DATE. (Continued from January 25, 2018 regular meeting. The second reading will be held on March 8, 2018)