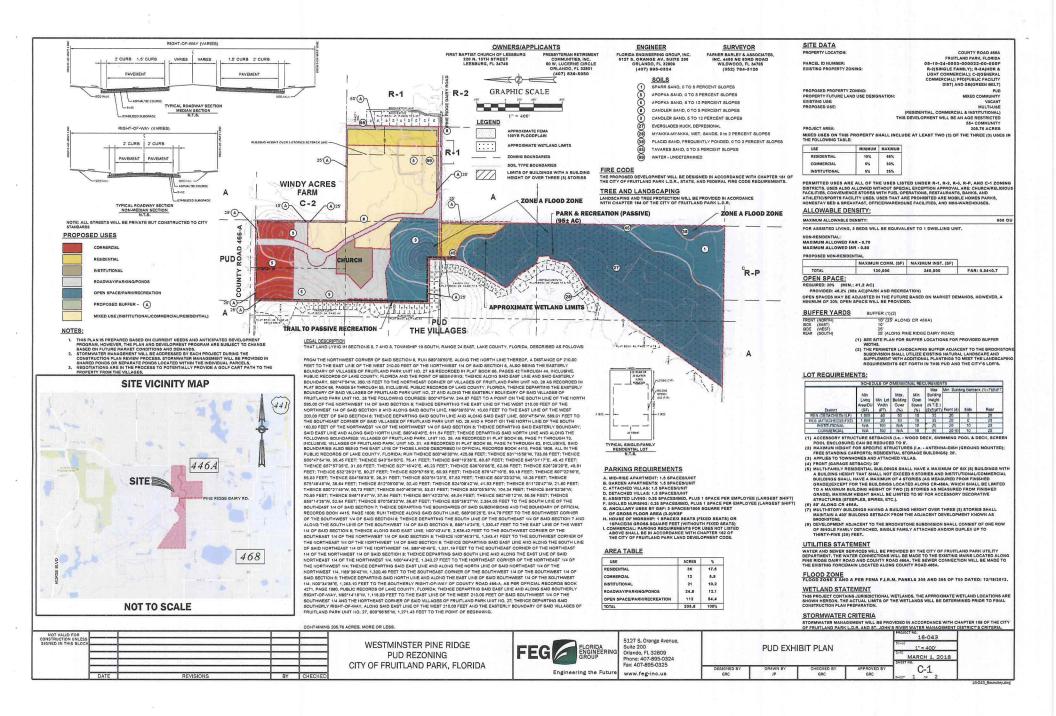

AN ORDINANCE OF THE CITY COMMISSION OF THE CITY OF FRUITLAND PARK, FLORIDA, REZONING 14.95 + ACRES OF THE PROPERTY FROM GENERAL COMMERCIAL (C-2) TO MIXED USE PLANNED UNIT DEVELOPMENT (PUD) WITHIN THE CITY LIMITS OF FRUITLAND PARK; REZONING 52.70 +/- ACRES OF PROPERTY FROM PUBLIC FACILITIES DISTRICT (PFD) TO MIXED USE PLANNED UNIT DEVELOPMENT (PUD) WITHIN THE CITY LIMITS OF FRUITLAND PARK; REZONING 85.44 +/- ACRES OF PROPERTY FROM SINGLE FAMILY MEDIUM DENSITY RESIDENTIAL (R-2) TO MIXED USE PLANNED UNIT DEVELOPMENT (PUD) WITHIN THE CITY LIMITS OF FRUITLAND PARK; REZONING 17.00 +/- ACRES OF PROPERTY FROM HIGH DENSITY RESIDENTIAL/NEIGHBORHOOD COMMERCIAL (R-3A) TO MIXED USE PLANNED UNIT DEVELOPMENT (PUD) WITHIN THE CITY LIMITS OF FRUITLAND PARK; REZONING 33.98 +/- ACRES OF PROPERTY FROM GREENBELT DISTRICT (GB) TO MIXED USE PLANNED UNIT DEVELOPMENT (PUD) WITHIN THE CITY LIMITS OF FRUITLAND PARK; APPROVING A MASTER DEVELOPMENT AGREEMENT FOR THE PROPERTY; PROVIDING FOR CONDITIONS AND CONTINGENCIES; DIRECTING THE CITY MANAGER TO AMEND THE ZONING MAP OF THE CITY OF FRUITLAND PARK; PROVIDING FOR SEVERABILITY; REPEALING ALL ORDINANCES IN CONFLICT HEREWITH; PROVIDING FOR AN EFFECTIVE DATE. (Continued from January 25, 2018 regular meeting. The second reading will be held on March 8, 2018)