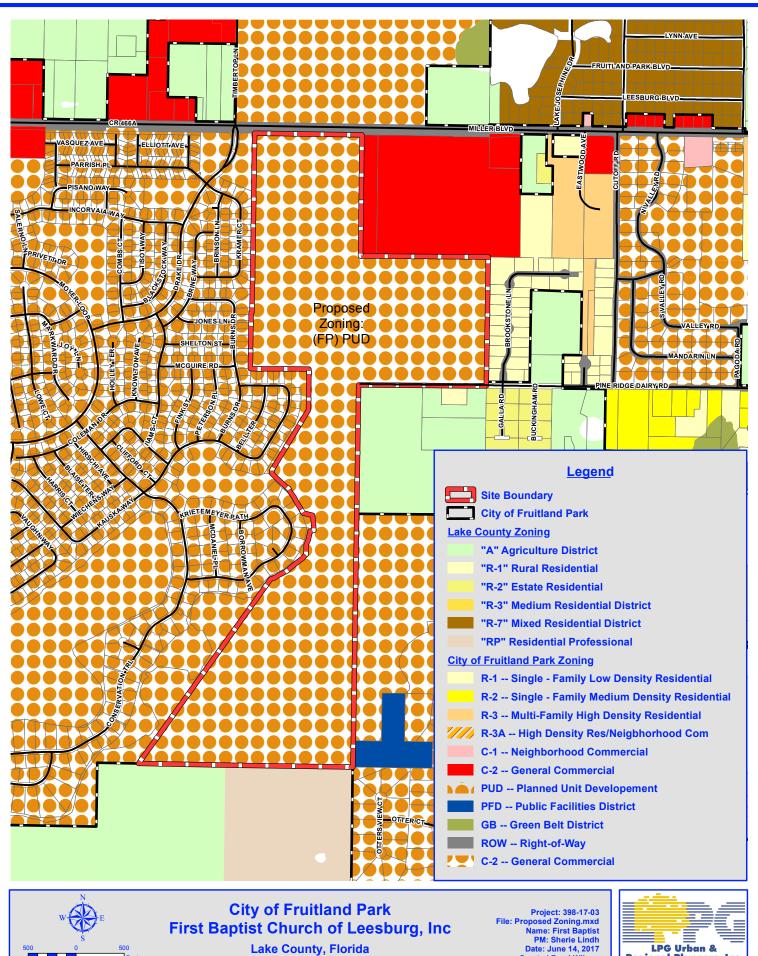

## **QUASI-JUDICIAL PUBLIC HEARING**

(e) Second Reading and Quasi-Judicial Public Hearing – Ordinance 2018-002 – Rezoning and Development Agreement (First Baptist Church of Leesburg Inc.) (city manager/community development department/city attorney) (revised)

AN ORDINANCE OF THE CITY COMMISSION OF THE CITY OF FRUITLAND PARK, FLORIDA, REZONING 14.95 + ACRES OF THE PROPERTY FROM GENERAL COMMERCIAL (C-2) TO MIXED USE PLANNED UNIT DEVELOPMENT (PUD) WITHIN THE CITY LIMITS OF FRUITLAND PARK; REZONING 52.70 +/- ACRES OF PROPERTY FROM PUBLIC FACILITIES DISTRICT (PFD) TO MIXED USE PLANNED UNIT DEVELOPMENT (PUD) WITHIN THE CITY LIMITS OF FRUITLAND PARK; REZONING 85.44 +/- ACRES OF PROPERTY FROM SINGLE FAMILY MEDIUM DENSITY RESIDENTIAL (R-2) TO MIXED USE PLANNED UNIT DEVELOPMENT (PUD) WITHIN THE CITY LIMITS OF FRUITLAND PARK; REZONING 17.00 +/- ACRES OF PROPERTY FROM HIGH DENSITY RESIDENTIAL/NEIGHBORHOOD COMMERCIAL (R-3A) TO MIXED USE PLANNED UNIT DEVELOPMENT (PUD) WITHIN THE CITY LIMITS OF FRUITLAND PARK; REZONING 33.98 +/- ACRES OF PROPERTY FROM GREENBELT DISTRICT (GB) TO MIXED USE PLANNED UNIT DEVELOPMENT (PUD) WITHIN THE CITY LIMITS OF FRUITLAND PARK; APPROVING A MASTER DEVELOPMENT AGREEMENT FOR THE PROPERTY; PROVIDING FOR CONDITIONS AND CONTINGENCIES; DIRECTING THE CITY MANAGER TO AMEND THE ZONING MAP OF THE CITY OF FRUITLAND PARK; PROVIDING FOR SEVERABILITY; REPEALING ALL ORDINANCES IN CONFLICT HEREWITH; PROVIDING FOR AN EFFECTIVE DATE. (Continued from January 25, 2018 regular meeting. The second reading will be held on March 8, 2018)