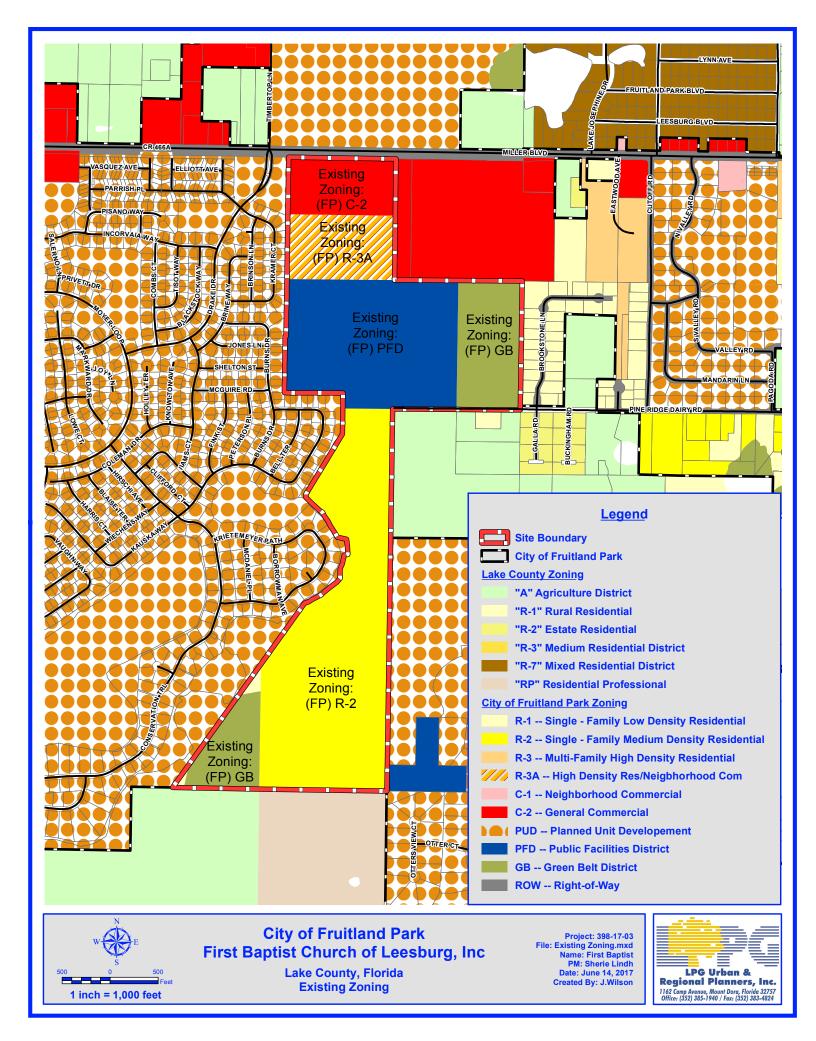

## **QUASI-JUDICIAL PUBLIC HEARING**

(e) Second Reading and Quasi-Judicial Public Hearing – Ordinance 2018-002 – Rezoning and Development Agreement (First Baptist Church of Leesburg Inc.) (city manager/community development department/city attorney) (revised)

AN ORDINANCE OF THE CITY COMMISSION OF THE CITY OF FRUITLAND PARK, FLORIDA, REZONING 14.95 + ACRES OF THE PROPERTY FROM GENERAL COMMERCIAL (C-2) TO MIXED USE PLANNED UNIT DEVELOPMENT (PUD) WITHIN THE CITY LIMITS OF FRUITLAND PARK; REZONING 52.70 +/- ACRES OF PROPERTY FROM PUBLIC FACILITIES DISTRICT (PFD) TO MIXED USE PLANNED UNIT DEVELOPMENT (PUD) WITHIN THE CITY LIMITS OF FRUITLAND PARK; REZONING 85.44 +/- ACRES OF PROPERTY FROM SINGLE FAMILY MEDIUM DENSITY RESIDENTIAL (R-2) TO MIXED USE PLANNED UNIT DEVELOPMENT (PUD) WITHIN THE CITY LIMITS OF FRUITLAND PARK; REZONING 17.00 +/- ACRES OF PROPERTY FROM HIGH DENSITY RESIDENTIAL/NEIGHBORHOOD COMMERCIAL (R-3A) TO MIXED USE PLANNED UNIT DEVELOPMENT (PUD) WITHIN THE CITY LIMITS OF FRUITLAND PARK; REZONING 33.98 +/- ACRES OF PROPERTY FROM GREENBELT DISTRICT (GB) TO MIXED USE PLANNED UNIT DEVELOPMENT (PUD) WITHIN THE CITY LIMITS OF FRUITLAND PARK; APPROVING A MASTER DEVELOPMENT AGREEMENT FOR THE PROPERTY; PROVIDING FOR CONDITIONS AND CONTINGENCIES; DIRECTING THE CITY MANAGER TO AMEND THE ZONING MAP OF THE CITY OF FRUITLAND PARK; PROVIDING FOR SEVERABILITY; REPEALING ALL ORDINANCES IN CONFLICT HEREWITH; PROVIDING FOR AN EFFECTIVE DATE. (Continued from January 25, 2018 regular meeting. The second reading will be held on March 8, 2018)